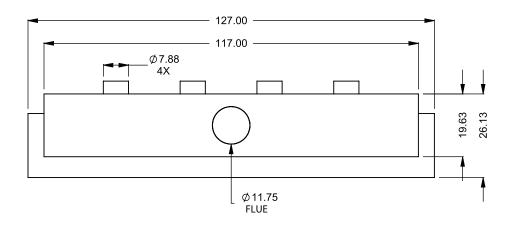

FLUE AND AIR INTAKE SIZES ARE SUBJECT TO CHANGE

DEPENDING ON VENT RUN.

C1020PRC COOL-Pack

Rear Intake

PRELIMINARY DRAWING ONLY

MONTIGO COMMERCIAL FIREPLACES ARE CUSTOM BUILT FOR EACH PROJECT. THIS DRAWING IS FOR REFERENCE ONLY.

FLUE AND AIR INTAKE SIZES ARE SUBJECT TO CHANGE

**EXAMPLE CONFIGURATION** 

DEPENDING ON VENT RUN.

DIMENSIONS ARE IN INCHES
TOLERANCES: FRACTIONAL ± 1/8"

**UNLESS OTHERWISE SPECIFIED** 

**DATE** 15/10/2020

montigo the art of fireplaces