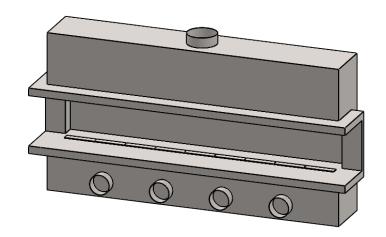

FLUE AND AIR INTAKE SIZES ARE SUBJECT TO CHANGE

DEPENDING ON VENT RUN.

C1020PRC COOL-Pack

Rear Intake

PRELIMINARY DRAWING ONLY

MONTIGO COMMERCIAL FIREPLACES ARE CUSTOM BUILT FOR EACH PROJECT. THIS DRAWING IS FOR REFERENCE ONLY.