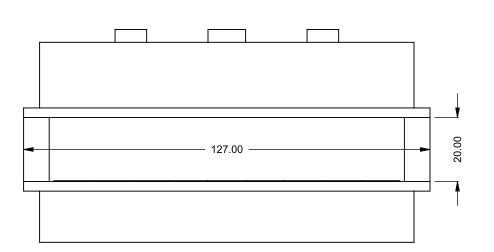

## C1020PRC COOL-Pack

**Top Intake** 

PRELIMINARY DRAWING ONLY

 
 EXAMPLE CONFIGURATION
 UNLESS OTHERWISE SPECIFIED
 DATE

 MONTIGO COMMERCIAL FIREPLACES ARE CUSTOM BUILT FOR EACH PROJECT. THIS DRAWING IS FOR REFERENCE ONLY.
 DIMENSIONS ARE IN INCHES TOLERANCES: FRACTIONAL ± 1/8"
 15/10/2020