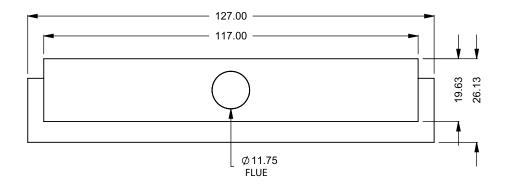

C1020PRC

COOL-Pack

**Front Intake** 

| EXAMPLE CONFIGURATION                                                                                      | UNLESS OTHERWISE SPECIFIED                             | DATE       |  |
|------------------------------------------------------------------------------------------------------------|--------------------------------------------------------|------------|--|
| MONTIGO COMMERCIAL FIREPLACES ARE CUSTOM<br>BUILT FOR EACH PROJECT. THIS DRAWING IS FOR<br>REFERENCE ONLY. | DIMENSIONS ARE IN INCHES TOLERANCES: FRACTIONAL ± 1/8" | 15/10/2020 |  |