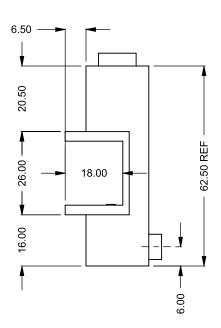

C1020PRC

COOL-Pack

**Front Intake** 

| EXAMPLE CONFIGURATION                                                                                      | UNLESS OTHERWISE SPECIFIED                             | DATE       |  |
|------------------------------------------------------------------------------------------------------------|--------------------------------------------------------|------------|--|
| MONTIGO COMMERCIAL FIREPLACES ARE CUSTOM<br>BUILT FOR EACH PROJECT. THIS DRAWING IS FOR<br>REFERENCE ONLY. | DIMENSIONS ARE IN INCHES TOLERANCES: FRACTIONAL ± 1/8" | 15/10/2020 |  |