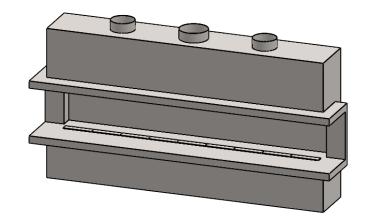

## C1020PRC COOL-Pack

**Top Intake** 

PRELIMINARY DRAWING ONLY

 
 EXAMPLE CONFIGURATION
 UNLESS OTHERWISE SPECIFIED
 DATE

 MONTIGO COMMERCIAL FIREPLACES ARE CUSTOM BUILT FOR EACH PROJECT. THIS DRAWING IS FOR REFERENCE ONLY.
 DIMENSIONS ARE IN INCHES TOLERANCES: FRACTIONAL ± 1/8"
 15/10/2020