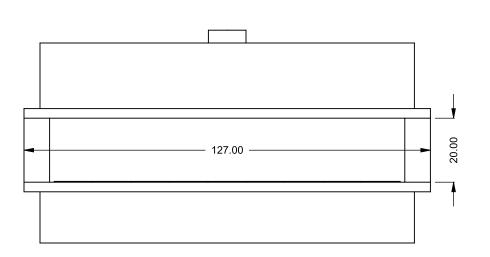

C1020PRC

COOL-Pack

**Front Intake** 

| EXAMPLE CONFIGURATION                                                                                      | UNLESS OTHERWISE SPECIFIED                             | DATE       |  |
|------------------------------------------------------------------------------------------------------------|--------------------------------------------------------|------------|--|
| MONTIGO COMMERCIAL FIREPLACES ARE CUSTOM<br>BUILT FOR EACH PROJECT. THIS DRAWING IS FOR<br>REFERENCE ONLY. | DIMENSIONS ARE IN INCHES TOLERANCES: FRACTIONAL ± 1/8" | 15/10/2020 |  |