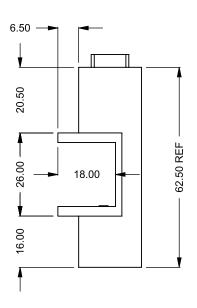

## C1020PRC COOL-Pack

**Top Intake** 

PRELIMINARY DRAWING ONLY

 
 EXAMPLE CONFIGURATION
 UNLESS OTHERWISE SPECIFIED
 DATE

 MONTIGO COMMERCIAL FIREPLACES ARE CUSTOM BUILT FOR EACH PROJECT. THIS DRAWING IS FOR REFERENCE ONLY.
 DIMENSIONS ARE IN INCHES TOLERANCES: FRACTIONAL ± 1/8"
 15/10/2020