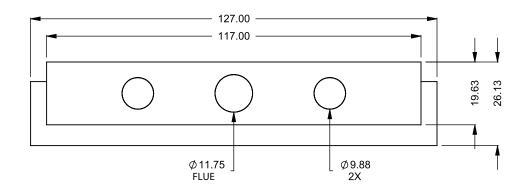

FLUE AND AIR INTAKE SIZES ARE SUBJECT TO CHANGE

DEPENDING ON VENT RUN.

C1020PRC COOL-Pack

Rear Intake

PRELIMINARY DRAWING ONLY

MONTIGO COMMERCIAL FIREPLACES ARE CUSTOM BUILT FOR EACH PROJECT. THIS DRAWING IS FOR REFERENCE ONLY.

FLUE AND AIR INTAKE SIZES ARE SUBJECT TO CHANGE

**EXAMPLE CONFIGURATION** 

DEPENDING ON VENT RUN.

DIMENSIONS ARE IN INCHES
TOLERANCES: FRACTIONAL ± 1/8"

**UNLESS OTHERWISE SPECIFIED** 

**DATE** 15/10/2020

montigo the art of fireplaces