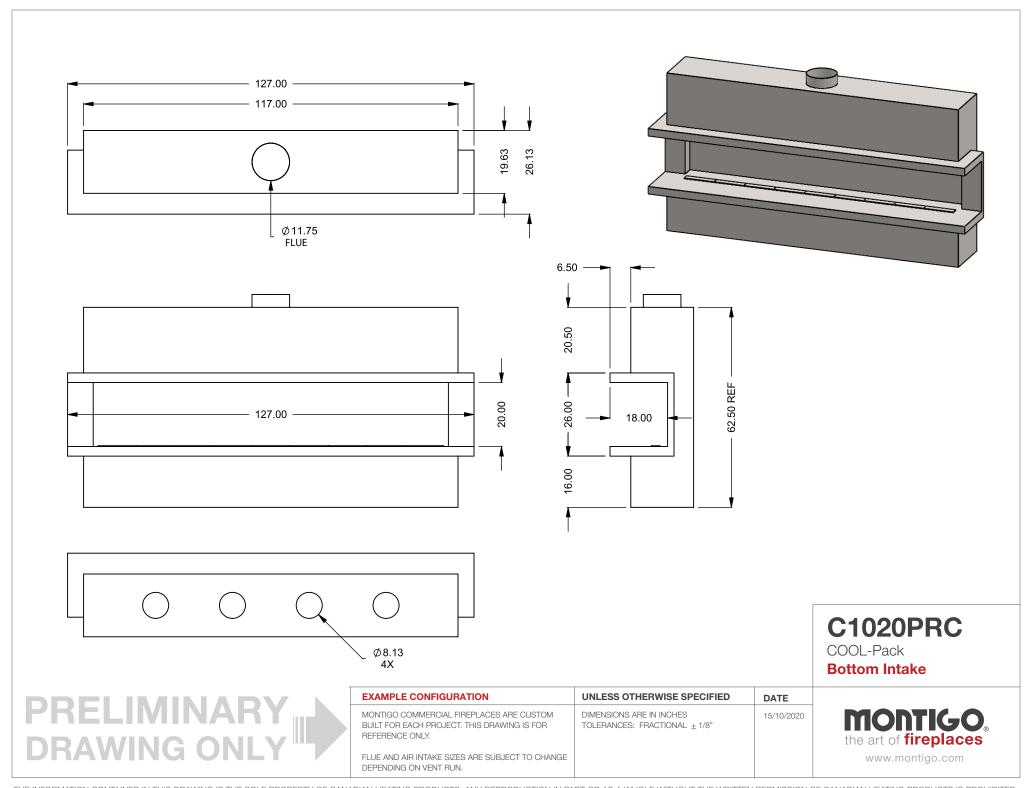

C1020PRC

COOL-Pack

**Front Intake** 

| EXAMPLE CONFIGURATION                                                                                      | UNLESS OTHERWISE SPECIFIED                             | DATE       |  |
|------------------------------------------------------------------------------------------------------------|--------------------------------------------------------|------------|--|
| MONTIGO COMMERCIAL FIREPLACES ARE CUSTOM<br>BUILT FOR EACH PROJECT. THIS DRAWING IS FOR<br>REFERENCE ONLY. | DIMENSIONS ARE IN INCHES TOLERANCES: FRACTIONAL ± 1/8" | 15/10/2020 |  |