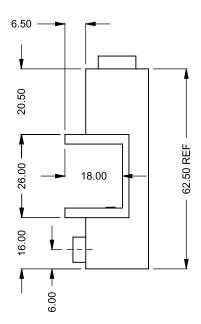

## C1020PRC COOL-Pack

**Top Intake** 

PRELIMINARY DRAWING ONLY

 
 EXAMPLE CONFIGURATION
 UNLESS OTHERWISE SPECIFIED
 DATE

 MONTIGO COMMERCIAL FIREPLACES ARE CUSTOM BUILT FOR EACH PROJECT. THIS DRAWING IS FOR REFERENCE ONLY.
 DIMENSIONS ARE IN INCHES TOLERANCES: FRACTIONAL ± 1/8"
 15/10/2020

the art of fireplaces

www.montigo.com

FLUE AND AIR INTAKE SIZES ARE SUBJECT TO CHANGE

DEPENDING ON VENT RUN.