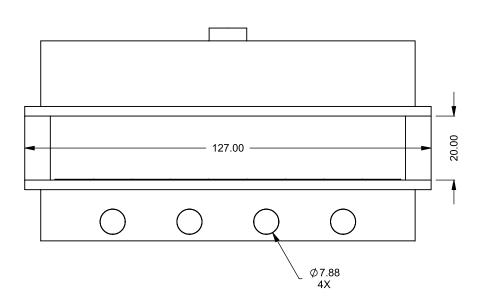

## C1020PRC COOL-Pack

**Top Intake** 

PRELIMINARY DRAWING ONLY

 
 EXAMPLE CONFIGURATION
 UNLESS OTHERWISE SPECIFIED
 DATE

 MONTIGO COMMERCIAL FIREPLACES ARE CUSTOM BUILT FOR EACH PROJECT. THIS DRAWING IS FOR REFERENCE ONLY.
 DIMENSIONS ARE IN INCHES TOLERANCES: FRACTIONAL ± 1/8"
 15/10/2020