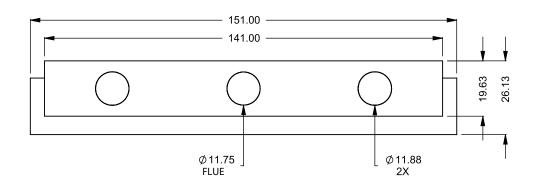

FLUE AND AIR INTAKE SIZES ARE SUBJECT TO CHANGE

DEPENDING ON VENT RUN.

C1220PRC
Power COOL-Pack
Top Intake

PRELIMINARY DRAWING ONLY

| EXAMPLE CONFIGURATION                                                                                | UNLESS OTHERWISE SPECIFIED                             | DATE       |
|------------------------------------------------------------------------------------------------------|--------------------------------------------------------|------------|
| MONTIGO COMMERCIAL FIREPLACES ARE CUSTOM BUILT FOR EACH PROJECT. THIS DRAWING IS FOR REFERENCE ONLY. | DIMENSIONS ARE IN INCHES TOLERANCES: FRACTIONAL ± 1/8" | 15/10/2020 |

the art of fireplaces

www.montigo.com

FLUE AND AIR INTAKE SIZES ARE SUBJECT TO CHANGE

DEPENDING ON VENT RUN.