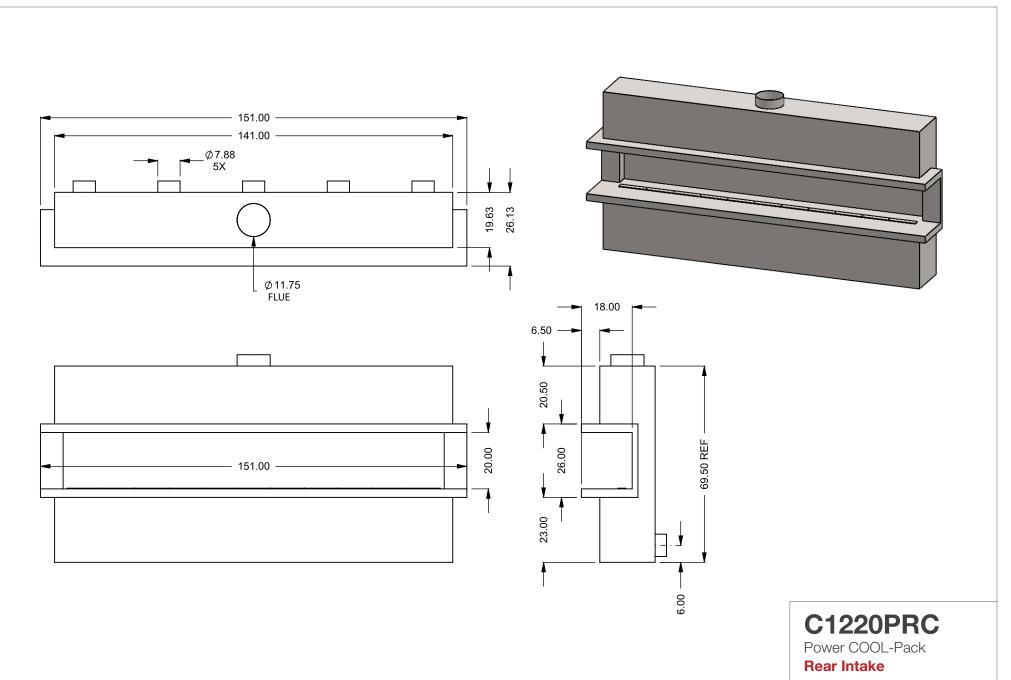

FLUE AND AIR INTAKE SIZES ARE SUBJECT TO CHANGE

DEPENDING ON VENT RUN.

C1220PRC
Power COOL-Pack
Top Intake

PRELIMINARY DRAWING ONLY

| EXAMPLE CONFIGURATION                                                                                | UNLESS OTHERWISE SPECIFIED                             | DATE       |
|------------------------------------------------------------------------------------------------------|--------------------------------------------------------|------------|
| MONTIGO COMMERCIAL FIREPLACES ARE CUSTOM BUILT FOR EACH PROJECT. THIS DRAWING IS FOR REFERENCE ONLY. | DIMENSIONS ARE IN INCHES TOLERANCES: FRACTIONAL ± 1/8" | 15/10/2020 |

the art of fireplaces

www.montigo.com

FLUE AND AIR INTAKE SIZES ARE SUBJECT TO CHANGE

DEPENDING ON VENT RUN.