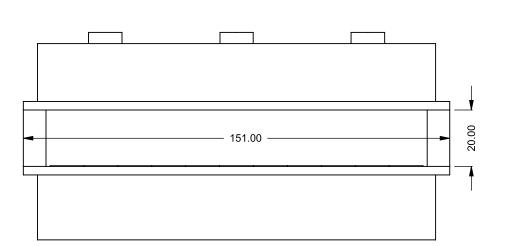

**C1220PRC** 

Power COOL-Pack **Front Intake** 

**EXAMPLE CONFIGURATION UNLESS OTHERWISE SPECIFIED** DATE MONTIGO COMMERCIAL FIREPLACES ARE CUSTOM DIMENSIONS ARE IN INCHES BUILT FOR EACH PROJECT. THIS DRAWING IS FOR TOLERANCES: FRACTIONAL ± 1/8" REFERENCE ONLY.

15/10/2020

**MONTIGO**® the art of fireplaces www.montigo.com

FLUE AND AIR INTAKE SIZES ARE SUBJECT TO CHANGE

DEPENDING ON VENT RUN.

PRELIMINARY DRAWING ONLY

| EXAMPLE CONFIGURATION                                                                                      | UNLESS OTHERWISE SPECIFIED                                | DATE       |
|------------------------------------------------------------------------------------------------------------|-----------------------------------------------------------|------------|
| MONTIGO COMMERCIAL FIREPLACES ARE CUSTOM<br>BUILT FOR EACH PROJECT. THIS DRAWING IS FOR<br>REFERENCE ONLY. | DIMENSIONS ARE IN INCHES<br>TOLERANCES: FRACTIONAL ± 1/8" | 15/10/2020 |