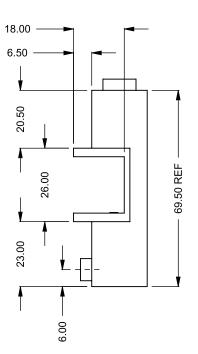

**C1220PRC** 

Power COOL-Pack **Front Intake** 

**EXAMPLE CONFIGURATION UNLESS OTHERWISE SPECIFIED** DATE MONTIGO COMMERCIAL FIREPLACES ARE CUSTOM DIMENSIONS ARE IN INCHES BUILT FOR EACH PROJECT. THIS DRAWING IS FOR TOLERANCES: FRACTIONAL ± 1/8" REFERENCE ONLY.

15/10/2020

**MONTIGO**® the art of fireplaces www.montigo.com

FLUE AND AIR INTAKE SIZES ARE SUBJECT TO CHANGE

DEPENDING ON VENT RUN.

PRELIMINARY DRAWING ONLY

| EXAMPLE CONFIGURATION                                                                                      | UNLESS OTHERWISE SPECIFIED                                | DATE       |
|------------------------------------------------------------------------------------------------------------|-----------------------------------------------------------|------------|
| MONTIGO COMMERCIAL FIREPLACES ARE CUSTOM<br>BUILT FOR EACH PROJECT. THIS DRAWING IS FOR<br>REFERENCE ONLY. | DIMENSIONS ARE IN INCHES<br>TOLERANCES: FRACTIONAL ± 1/8" | 15/10/2020 |