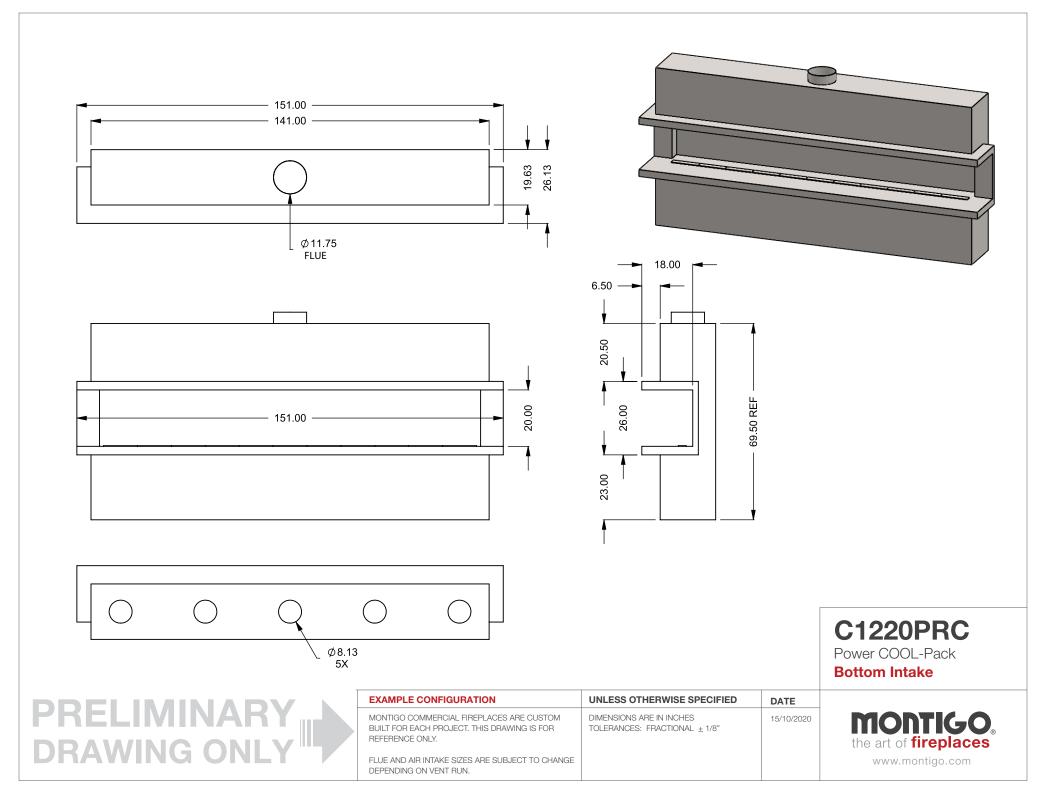

**C1220PRC** 

Power COOL-Pack **Front Intake** 

**EXAMPLE CONFIGURATION UNLESS OTHERWISE SPECIFIED** DATE MONTIGO COMMERCIAL FIREPLACES ARE CUSTOM DIMENSIONS ARE IN INCHES BUILT FOR EACH PROJECT. THIS DRAWING IS FOR TOLERANCES: FRACTIONAL ± 1/8" REFERENCE ONLY.

15/10/2020

**MONTIGO**® the art of fireplaces www.montigo.com

FLUE AND AIR INTAKE SIZES ARE SUBJECT TO CHANGE

DEPENDING ON VENT RUN.

PRELIMINARY DRAWING ONLY

| EXAMPLE CONFIGURATION                                                                                      | UNLESS OTHERWISE SPECIFIED                                | DATE       |
|------------------------------------------------------------------------------------------------------------|-----------------------------------------------------------|------------|
| MONTIGO COMMERCIAL FIREPLACES ARE CUSTOM<br>BUILT FOR EACH PROJECT. THIS DRAWING IS FOR<br>REFERENCE ONLY. | DIMENSIONS ARE IN INCHES<br>TOLERANCES: FRACTIONAL ± 1/8" | 15/10/2020 |