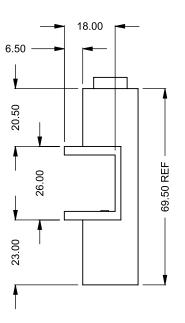

FLUE AND AIR INTAKE SIZES ARE SUBJECT TO CHANGE

DEPENDING ON VENT RUN.

C1220PRC
Power COOL-Pack
Top Intake

PRELIMINARY DRAWING ONLY

| EXAMPLE CONFIGURATION                                                                                | UNLESS OTHERWISE SPECIFIED                             | DATE       |
|------------------------------------------------------------------------------------------------------|--------------------------------------------------------|------------|
| MONTIGO COMMERCIAL FIREPLACES ARE CUSTOM BUILT FOR EACH PROJECT. THIS DRAWING IS FOR REFERENCE ONLY. | DIMENSIONS ARE IN INCHES TOLERANCES: FRACTIONAL ± 1/8" | 15/10/2020 |