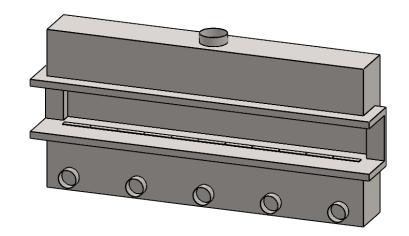

**C1220PRC** 

Power COOL-Pack **Front Intake** 

**EXAMPLE CONFIGURATION UNLESS OTHERWISE SPECIFIED** DATE MONTIGO COMMERCIAL FIREPLACES ARE CUSTOM DIMENSIONS ARE IN INCHES BUILT FOR EACH PROJECT. THIS DRAWING IS FOR TOLERANCES: FRACTIONAL ± 1/8" REFERENCE ONLY.

15/10/2020

**MONTIGO**® the art of fireplaces www.montigo.com

FLUE AND AIR INTAKE SIZES ARE SUBJECT TO CHANGE

DEPENDING ON VENT RUN.

PRELIMINARY DRAWING ONLY

| EXAMPLE CONFIGURATION                                                                                      | UNLESS OTHERWISE SPECIFIED                                | DATE       |
|------------------------------------------------------------------------------------------------------------|-----------------------------------------------------------|------------|
| MONTIGO COMMERCIAL FIREPLACES ARE CUSTOM<br>BUILT FOR EACH PROJECT. THIS DRAWING IS FOR<br>REFERENCE ONLY. | DIMENSIONS ARE IN INCHES<br>TOLERANCES: FRACTIONAL ± 1/8" | 15/10/2020 |