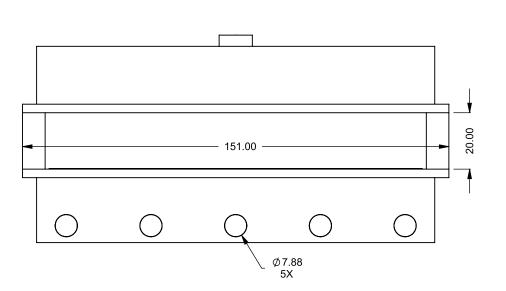

**C1220PRC** 

Power COOL-Pack **Front Intake** 

**EXAMPLE CONFIGURATION UNLESS OTHERWISE SPECIFIED** DATE MONTIGO COMMERCIAL FIREPLACES ARE CUSTOM DIMENSIONS ARE IN INCHES BUILT FOR EACH PROJECT. THIS DRAWING IS FOR TOLERANCES: FRACTIONAL ± 1/8" REFERENCE ONLY.

15/10/2020

**MONTIGO**® the art of fireplaces www.montigo.com

FLUE AND AIR INTAKE SIZES ARE SUBJECT TO CHANGE

DEPENDING ON VENT RUN.

PRELIMINARY DRAWING ONLY

| EXAMPLE CONFIGURATION                                                                                      | UNLESS OTHERWISE SPECIFIED                                | DATE       |
|------------------------------------------------------------------------------------------------------------|-----------------------------------------------------------|------------|
| MONTIGO COMMERCIAL FIREPLACES ARE CUSTOM<br>BUILT FOR EACH PROJECT. THIS DRAWING IS FOR<br>REFERENCE ONLY. | DIMENSIONS ARE IN INCHES<br>TOLERANCES: FRACTIONAL ± 1/8" | 15/10/2020 |