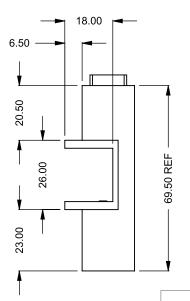

## C1420PRC

Power COOL-Pack **Rear Intake** 

**DRAWING ONI** 

**EXAMPLE CONFIGURATION UNLESS OTHERWISE SPECIFIED** MONTIGO COMMERCIAL FIREPLACES ARE CUSTOM BUILT FOR EACH PROJECT. THIS DRAWING IS FOR REFERENCE ONLY.

FLUE AND AIR INTAKE SIZES ARE SUBJECT TO CHANGE DEPENDING ON VENT RUN.

DATE DIMENSIONS ARE IN INCHES TOLERANCES: FRACTIONAL ± 1/8"

15/10/2020

**MONTIGO**® the art of fireplaces

www.montigo.com

C1420PRC Power COOL-Pack