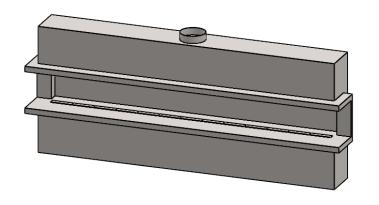

Top Intake

| EXAMPLE CONFIGURATION                                                                                      | UNLESS OTHERWISE SPECIFIED                             | DATE       |
|------------------------------------------------------------------------------------------------------------|--------------------------------------------------------|------------|
| MONTIGO COMMERCIAL FIREPLACES ARE CUSTOM<br>BUILT FOR EACH PROJECT. THIS DRAWING IS FOR<br>REFERENCE ONLY. | DIMENSIONS ARE IN INCHES TOLERANCES: FRACTIONAL ± 1/8" | 15/10/2020 |

FLUE AND AIR INTAKE SIZES ARE SUBJECT TO CHANGE

DEPENDING ON VENT RUN.