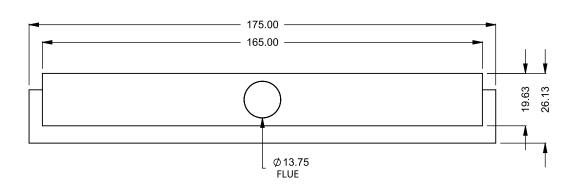

## C1420PRC

Power COOL-Pack **Rear Intake** 

**DRAWING ONI** 

**EXAMPLE CONFIGURATION UNLESS OTHERWISE SPECIFIED** MONTIGO COMMERCIAL FIREPLACES ARE CUSTOM BUILT FOR EACH PROJECT. THIS DRAWING IS FOR REFERENCE ONLY.

FLUE AND AIR INTAKE SIZES ARE SUBJECT TO CHANGE DEPENDING ON VENT RUN.

DATE DIMENSIONS ARE IN INCHES TOLERANCES: FRACTIONAL ± 1/8"

15/10/2020

**MONTIGO**® the art of fireplaces

www.montigo.com

C1420PRC Power COOL-Pack