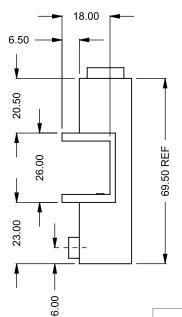

C1420PRC

Power COOL-Pack
Front Intake

PRELIMINARY DRAWING ONLY

| EXAMPLE CONFIGURATION                                                                                | UNLESS OTHERWISE SPECIFIED                             | DATE       |
|------------------------------------------------------------------------------------------------------|--------------------------------------------------------|------------|
| MONTIGO COMMERCIAL FIREPLACES ARE CUSTOM BUILT FOR EACH PROJECT. THIS DRAWING IS FOR REFERENCE ONLY. | DIMENSIONS ARE IN INCHES TOLERANCES: FRACTIONAL ± 1/8" | 15/10/2020 |

the art of fireplaces

www.montigo.com

FLUE AND AIR INTAKE SIZES ARE SUBJECT TO CHANGE

DEPENDING ON VENT RUN.