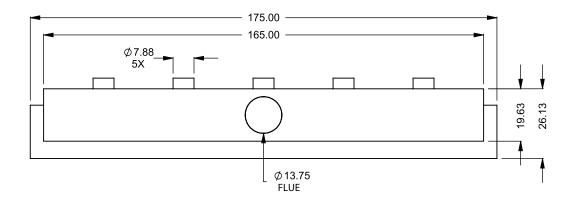

## C1420PRC

Power COOL-Pack **Rear Intake** 

**DRAWING ONI** 

**EXAMPLE CONFIGURATION UNLESS OTHERWISE SPECIFIED** MONTIGO COMMERCIAL FIREPLACES ARE CUSTOM BUILT FOR EACH PROJECT. THIS DRAWING IS FOR REFERENCE ONLY.

FLUE AND AIR INTAKE SIZES ARE SUBJECT TO CHANGE DEPENDING ON VENT RUN.

DATE DIMENSIONS ARE IN INCHES TOLERANCES: FRACTIONAL ± 1/8"

15/10/2020

**MONTIGO**® the art of fireplaces

www.montigo.com

C1420PRC Power COOL-Pack