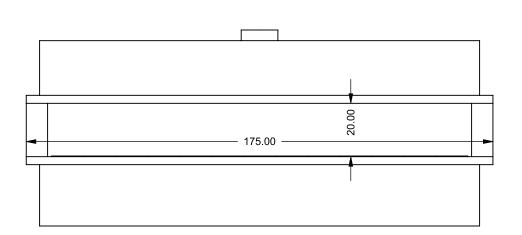

Top Intake

| EXAMPLE CONFIGURATION                                                                                      | UNLESS OTHERWISE SPECIFIED                             | DATE       |
|------------------------------------------------------------------------------------------------------------|--------------------------------------------------------|------------|
| MONTIGO COMMERCIAL FIREPLACES ARE CUSTOM<br>BUILT FOR EACH PROJECT. THIS DRAWING IS FOR<br>REFERENCE ONLY. | DIMENSIONS ARE IN INCHES TOLERANCES: FRACTIONAL ± 1/8" | 15/10/2020 |

FLUE AND AIR INTAKE SIZES ARE SUBJECT TO CHANGE

DEPENDING ON VENT RUN.