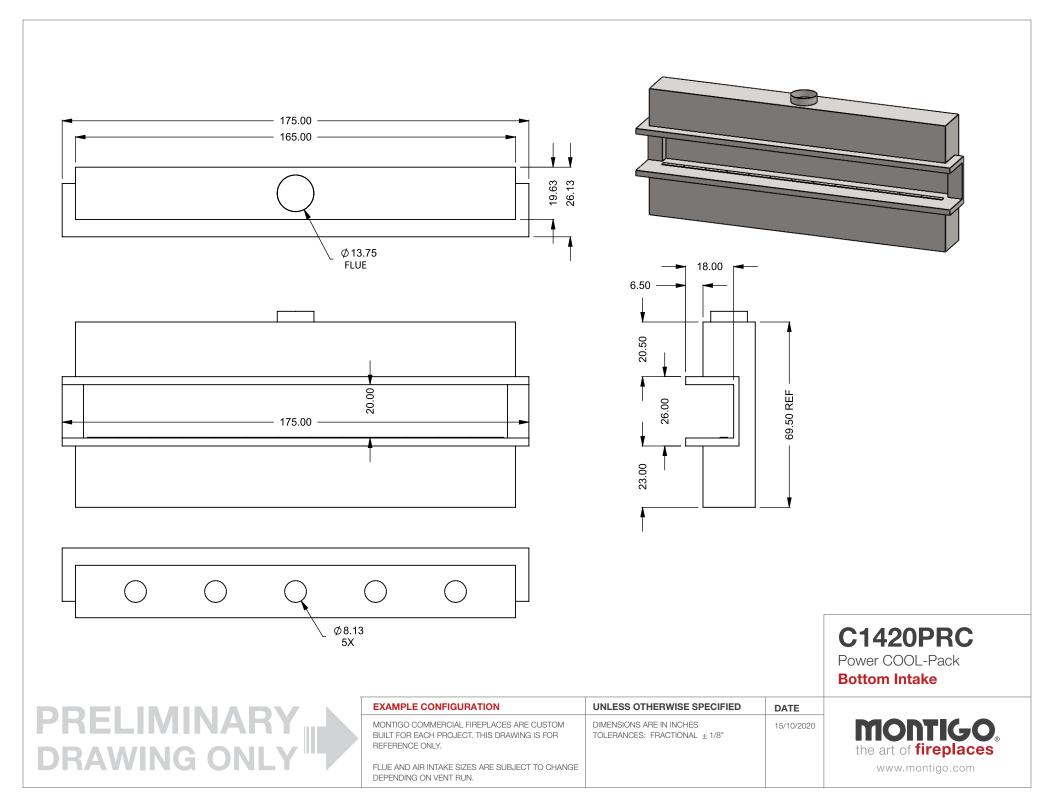

## C1420PRC

Power COOL-Pack **Rear Intake** 

**DRAWING ONI** 

**EXAMPLE CONFIGURATION UNLESS OTHERWISE SPECIFIED** MONTIGO COMMERCIAL FIREPLACES ARE CUSTOM BUILT FOR EACH PROJECT. THIS DRAWING IS FOR REFERENCE ONLY.

FLUE AND AIR INTAKE SIZES ARE SUBJECT TO CHANGE DEPENDING ON VENT RUN.

DATE DIMENSIONS ARE IN INCHES TOLERANCES: FRACTIONAL ± 1/8"

15/10/2020

**MONTIGO**® the art of fireplaces

www.montigo.com

C1420PRC Power COOL-Pack