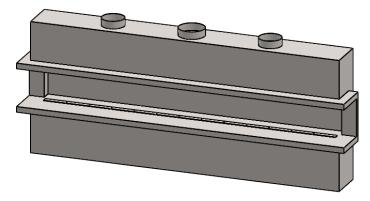

Top Intake

| EXAMPLE CONFIGURATION                                                                                      | UNLESS OTHERWISE SPECIFIED                             | DATE       |
|------------------------------------------------------------------------------------------------------------|--------------------------------------------------------|------------|
| MONTIGO COMMERCIAL FIREPLACES ARE CUSTOM<br>BUILT FOR EACH PROJECT. THIS DRAWING IS FOR<br>REFERENCE ONLY. | DIMENSIONS ARE IN INCHES TOLERANCES: FRACTIONAL ± 1/8" | 15/10/2020 |

FLUE AND AIR INTAKE SIZES ARE SUBJECT TO CHANGE

DEPENDING ON VENT RUN.