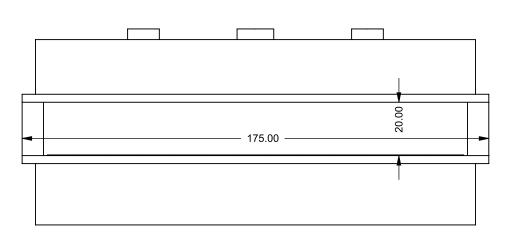

Top Intake

| EXAMPLE CONFIGURATION                                                                                      | UNLESS OTHERWISE SPECIFIED                             | DATE       |
|------------------------------------------------------------------------------------------------------------|--------------------------------------------------------|------------|
| MONTIGO COMMERCIAL FIREPLACES ARE CUSTOM<br>BUILT FOR EACH PROJECT. THIS DRAWING IS FOR<br>REFERENCE ONLY. | DIMENSIONS ARE IN INCHES TOLERANCES: FRACTIONAL ± 1/8" | 15/10/2020 |

FLUE AND AIR INTAKE SIZES ARE SUBJECT TO CHANGE

DEPENDING ON VENT RUN.