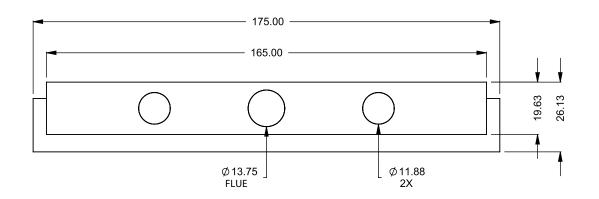

## C1420PRC

Power COOL-Pack **Rear Intake** 

**DRAWING ONI** 

**EXAMPLE CONFIGURATION UNLESS OTHERWISE SPECIFIED** MONTIGO COMMERCIAL FIREPLACES ARE CUSTOM BUILT FOR EACH PROJECT. THIS DRAWING IS FOR REFERENCE ONLY.

FLUE AND AIR INTAKE SIZES ARE SUBJECT TO CHANGE DEPENDING ON VENT RUN.

DATE DIMENSIONS ARE IN INCHES TOLERANCES: FRACTIONAL ± 1/8"

15/10/2020

**MONTIGO**® the art of fireplaces

www.montigo.com

C1420PRC Power COOL-Pack