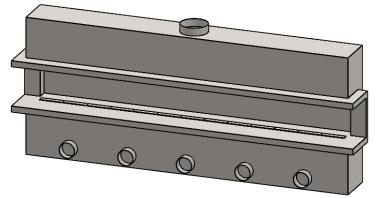

## C1420PRC

Power COOL-Pack **Rear Intake** 

**DRAWING ONI** 

**EXAMPLE CONFIGURATION UNLESS OTHERWISE SPECIFIED** MONTIGO COMMERCIAL FIREPLACES ARE CUSTOM BUILT FOR EACH PROJECT. THIS DRAWING IS FOR REFERENCE ONLY.

FLUE AND AIR INTAKE SIZES ARE SUBJECT TO CHANGE DEPENDING ON VENT RUN.

DATE DIMENSIONS ARE IN INCHES TOLERANCES: FRACTIONAL ± 1/8"

15/10/2020

**MONTIGO**® the art of fireplaces

www.montigo.com

C1420PRC Power COOL-Pack