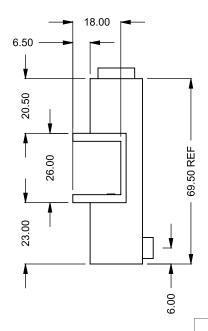

C1420PRC

Power COOL-Pack
Front Intake

PRELIMINARY DRAWING ONLY

| EXAMPLE CONFIGURATION                                                                                | UNLESS OTHERWISE SPECIFIED                             | DATE       |
|------------------------------------------------------------------------------------------------------|--------------------------------------------------------|------------|
| MONTIGO COMMERCIAL FIREPLACES ARE CUSTOM BUILT FOR EACH PROJECT. THIS DRAWING IS FOR REFERENCE ONLY. | DIMENSIONS ARE IN INCHES TOLERANCES: FRACTIONAL ± 1/8" | 15/10/2020 |

the art of fireplaces

www.montigo.com

FLUE AND AIR INTAKE SIZES ARE SUBJECT TO CHANGE

DEPENDING ON VENT RUN.