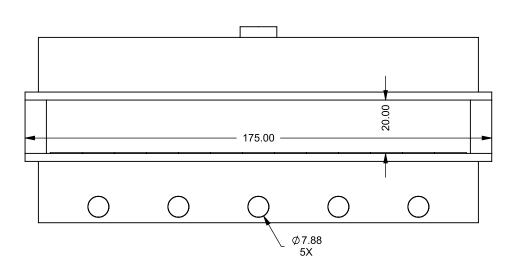

## C1420PRC

Power COOL-Pack **Rear Intake** 

**DRAWING ONI** 

**EXAMPLE CONFIGURATION UNLESS OTHERWISE SPECIFIED** MONTIGO COMMERCIAL FIREPLACES ARE CUSTOM BUILT FOR EACH PROJECT. THIS DRAWING IS FOR REFERENCE ONLY.

FLUE AND AIR INTAKE SIZES ARE SUBJECT TO CHANGE DEPENDING ON VENT RUN.

DATE DIMENSIONS ARE IN INCHES TOLERANCES: FRACTIONAL ± 1/8"

15/10/2020

**MONTIGO**® the art of fireplaces

www.montigo.com

C1420PRC Power COOL-Pack