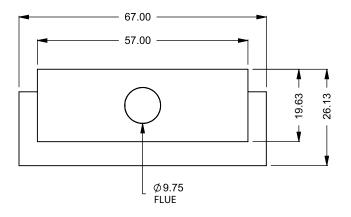

the art of fireplaces

www.montigo.com

FLUE AND AIR INTAKE SIZES ARE SUBJECT TO CHANGE

Rear Intake

| EXAMPLE CONFIGURATION                                                                                | UNLESS OTHERWISE SPECIFIED                             | DATE       |
|------------------------------------------------------------------------------------------------------|--------------------------------------------------------|------------|
| MONTIGO COMMERCIAL FIREPLACES ARE CUSTOM BUILT FOR EACH PROJECT. THIS DRAWING IS FOR REFERENCE ONLY. | DIMENSIONS ARE IN INCHES TOLERANCES: FRACTIONAL ± 1/8" | 15/10/2020 |