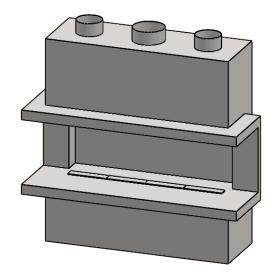

**Bottom Intake** 

EXAMPLE CONFIGURATION

UNLESS OTHERWISE SPECIFIED

MONTIGO COMMERCIAL FIREPLACES ARE CUSTOM
BUILT FOR EACH PROJECT. THIS DRAWING IS FOR
REFERENCE ONLY.

UNLESS OTHERWISE SPECIFIED

DIMENSIONS ARE IN INCHES
TOLERANCES: FRACTIONAL ± 1/8"