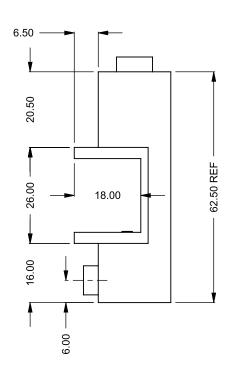

the art of fireplaces

www.montigo.com

FLUE AND AIR INTAKE SIZES ARE SUBJECT TO CHANGE

Rear Intake

| EXAMPLE CONFIGURATION                                                                                | UNLESS OTHERWISE SPECIFIED                             | DATE       |
|------------------------------------------------------------------------------------------------------|--------------------------------------------------------|------------|
| MONTIGO COMMERCIAL FIREPLACES ARE CUSTOM BUILT FOR EACH PROJECT. THIS DRAWING IS FOR REFERENCE ONLY. | DIMENSIONS ARE IN INCHES TOLERANCES: FRACTIONAL ± 1/8" | 15/10/2020 |