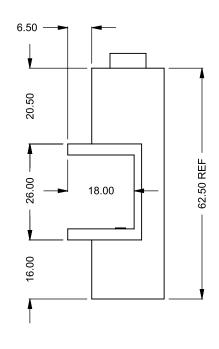

FLUE AND AIR INTAKE SIZES ARE SUBJECT TO CHANGE

**Top Intake** 

| E | XAMPLE CONFIGURATION                                                                                    | UNLESS OTHERWISE SPECIFIED                             | DATE       |
|---|---------------------------------------------------------------------------------------------------------|--------------------------------------------------------|------------|
| В | ONTIGO COMMERCIAL FIREPLACES ARE CUSTOM<br>JILT FOR EACH PROJECT. THIS DRAWING IS FOR<br>EFERENCE ONLY. | DIMENSIONS ARE IN INCHES TOLERANCES: FRACTIONAL ± 1/8" | 15/10/2020 |