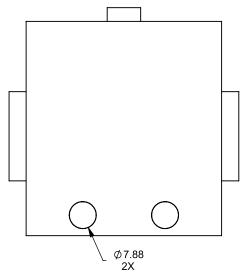

FLUE AND AIR INTAKE SIZES ARE SUBJECT TO CHANGE

**Top Intake** 

| E | XAMPLE CONFIGURATION                                                                                    | UNLESS OTHERWISE SPECIFIED                             | DATE       |
|---|---------------------------------------------------------------------------------------------------------|--------------------------------------------------------|------------|
| В | ONTIGO COMMERCIAL FIREPLACES ARE CUSTOM<br>JILT FOR EACH PROJECT. THIS DRAWING IS FOR<br>EFERENCE ONLY. | DIMENSIONS ARE IN INCHES TOLERANCES: FRACTIONAL ± 1/8" | 15/10/2020 |