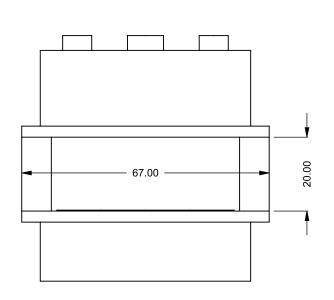

**Bottom Intake** 

EXAMPLE CONFIGURATION

UNLESS OTHERWISE SPECIFIED

MONTIGO COMMERCIAL FIREPLACES ARE CUSTOM
BUILT FOR EACH PROJECT. THIS DRAWING IS FOR
REFERENCE ONLY.

UNLESS OTHERWISE SPECIFIED

DIMENSIONS ARE IN INCHES
TOLERANCES: FRACTIONAL ± 1/8"