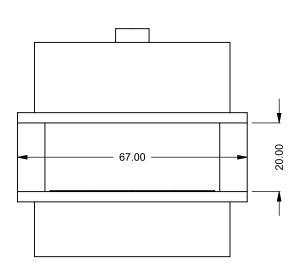

**Bottom Intake** 

EXAMPLE CONFIGURATION

UNLESS OTHERWISE SPECIFIED

MONTIGO COMMERCIAL FIREPLACES ARE CUSTOM
BUILT FOR EACH PROJECT. THIS DRAWING IS FOR
REFERENCE ONLY.

UNLESS OTHERWISE SPECIFIED

DIMENSIONS ARE IN INCHES
TOLERANCES: FRACTIONAL ± 1/8"