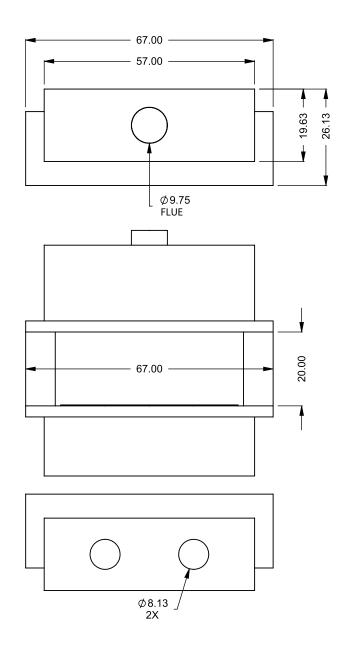

**Bottom Intake** 

EXAMPLE CONFIGURATION

UNLESS OTHERWISE SPECIFIED

MONTIGO COMMERCIAL FIREPLACES ARE CUSTOM
BUILT FOR EACH PROJECT. THIS DRAWING IS FOR
REFERENCE ONLY.

UNLESS OTHERWISE SPECIFIED

DIMENSIONS ARE IN INCHES
TOLERANCES: FRACTIONAL ± 1/8"

15/10/2020

the art of fireplaces

www.montigo.com

FLUE AND AIR INTAKE SIZES ARE SUBJECT TO CHANGE

**Front Intake** 

| UNLESS OTHERWISE SPECIFIED                             | DATE                     |
|--------------------------------------------------------|--------------------------|
| DIMENSIONS ARE IN INCHES TOLERANCES: FRACTIONAL ± 1/8" | 15/10/2020               |
|                                                        |                          |
|                                                        | DIMENSIONS ARE IN INCHES |