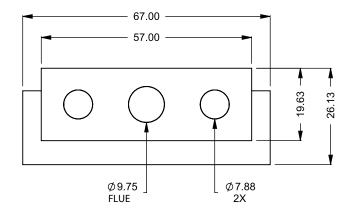

FLUE AND AIR INTAKE SIZES ARE SUBJECT TO CHANGE

**Top Intake** 

| E | XAMPLE CONFIGURATION                                                                                    | UNLESS OTHERWISE SPECIFIED                             | DATE       |
|---|---------------------------------------------------------------------------------------------------------|--------------------------------------------------------|------------|
| В | ONTIGO COMMERCIAL FIREPLACES ARE CUSTOM<br>JILT FOR EACH PROJECT. THIS DRAWING IS FOR<br>EFERENCE ONLY. | DIMENSIONS ARE IN INCHES TOLERANCES: FRACTIONAL ± 1/8" | 15/10/2020 |