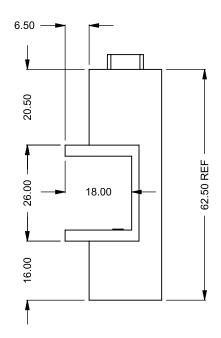

**Bottom Intake** 

EXAMPLE CONFIGURATION

UNLESS OTHERWISE SPECIFIED

MONTIGO COMMERCIAL FIREPLACES ARE CUSTOM
BUILT FOR EACH PROJECT. THIS DRAWING IS FOR
REFERENCE ONLY.

UNLESS OTHERWISE SPECIFIED

DIMENSIONS ARE IN INCHES
TOLERANCES: FRACTIONAL ± 1/8"