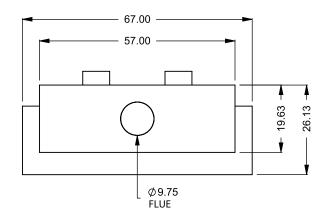

FLUE AND AIR INTAKE SIZES ARE SUBJECT TO CHANGE

**Top Intake** 

| E | XAMPLE CONFIGURATION                                                                                    | UNLESS OTHERWISE SPECIFIED                             | DATE       |
|---|---------------------------------------------------------------------------------------------------------|--------------------------------------------------------|------------|
| В | ONTIGO COMMERCIAL FIREPLACES ARE CUSTOM<br>JILT FOR EACH PROJECT. THIS DRAWING IS FOR<br>EFERENCE ONLY. | DIMENSIONS ARE IN INCHES TOLERANCES: FRACTIONAL ± 1/8" | 15/10/2020 |