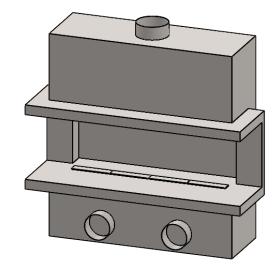

**Bottom Intake** 

EXAMPLE CONFIGURATION

UNLESS OTHERWISE SPECIFIED

MONTIGO COMMERCIAL FIREPLACES ARE CUSTOM
BUILT FOR EACH PROJECT. THIS DRAWING IS FOR
REFERENCE ONLY.

UNLESS OTHERWISE SPECIFIED

DIMENSIONS ARE IN INCHES
TOLERANCES: FRACTIONAL ± 1/8"