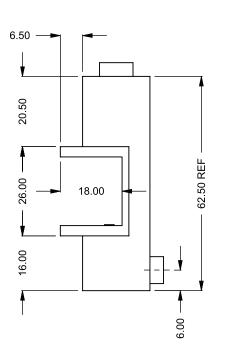

the art of fireplaces

www.montigo.com

FLUE AND AIR INTAKE SIZES ARE SUBJECT TO CHANGE

Rear Intake

| EXAMPLE CONFIGURATION                                                                                | UNLESS OTHERWISE SPECIFIED                             | DATE       |
|------------------------------------------------------------------------------------------------------|--------------------------------------------------------|------------|
| MONTIGO COMMERCIAL FIREPLACES ARE CUSTOM BUILT FOR EACH PROJECT. THIS DRAWING IS FOR REFERENCE ONLY. | DIMENSIONS ARE IN INCHES TOLERANCES: FRACTIONAL ± 1/8" | 15/10/2020 |