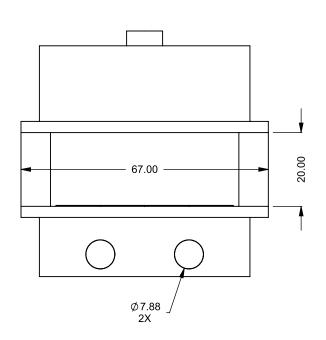

**Bottom Intake** 

EXAMPLE CONFIGURATION

UNLESS OTHERWISE SPECIFIED

MONTIGO COMMERCIAL FIREPLACES ARE CUSTOM
BUILT FOR EACH PROJECT. THIS DRAWING IS FOR
REFERENCE ONLY.

UNLESS OTHERWISE SPECIFIED

DIMENSIONS ARE IN INCHES
TOLERANCES: FRACTIONAL ± 1/8"

15/10/2020

the art of fireplaces

www.montigo.com

FLUE AND AIR INTAKE SIZES ARE SUBJECT TO CHANGE

**Front Intake** 

| UNLESS OTHERWISE SPECIFIED                             | DATE                     |
|--------------------------------------------------------|--------------------------|
| DIMENSIONS ARE IN INCHES TOLERANCES: FRACTIONAL ± 1/8" | 15/10/2020               |
|                                                        |                          |
|                                                        | DIMENSIONS ARE IN INCHES |