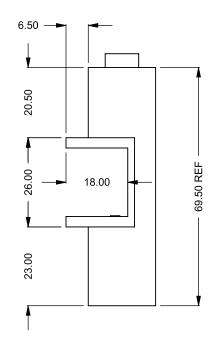

20.50 18.00 23.00

**C520PRC** Power COOL-Pack **Top Intake** 

| EXAMPLE CONFIGURATION                                                                                      | UNLESS OTHERWISE SPECIFIED                                | DATE       |
|------------------------------------------------------------------------------------------------------------|-----------------------------------------------------------|------------|
| MONTIGO COMMERCIAL FIREPLACES ARE CUSTOM<br>BUILT FOR EACH PROJECT. THIS DRAWING IS FOR<br>REFERENCE ONLY. | DIMENSIONS ARE IN INCHES<br>TOLERANCES: FRACTIONAL ± 1/8" | 15/10/2020 |

montigo the art of fireplaces

FLUE AND AIR INTAKE SIZES ARE SUBJECT TO CHANGE DEPENDING ON VENT RUN.

www.montigo.com