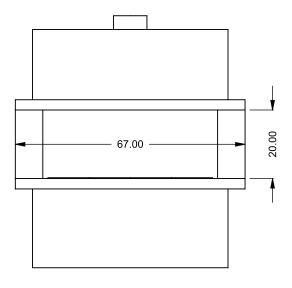

## PRELIMINARY DRAWING ONLY

| EXAMPLE CONFIGURATION                                                                                      | UNLESS OTHERWISE SPECIFIED                             | DATE       |  |  |
|------------------------------------------------------------------------------------------------------------|--------------------------------------------------------|------------|--|--|
| MONTIGO COMMERCIAL FIREPLACES ARE CUSTOM<br>BUILT FOR EACH PROJECT. THIS DRAWING IS FOR<br>REFERENCE ONLY. | DIMENSIONS ARE IN INCHES TOLERANCES: FRACTIONAL ± 1/8" | 15/10/2020 |  |  |

the art of **fireplaces**www.montigo.com

FLUE AND AIR INTAKE SIZES ARE SUBJECT TO CHANGE

DEPENDING ON VENT RUN.

PRELIMINARY DRAWING ONLY

**EXAMPLE CONFIGURATION** 

MONTIGO COMMERCIAL FIREPLACES ARE CUSTOM BUILT FOR EACH PROJECT. THIS DRAWING IS FOR REFERENCE ONLY.

FLUE AND AIR INTAKE SIZES ARE SUBJECT TO CHANGE DEPENDING ON VENT RUN.

UNLESS OTHERWISE SPECIFIED

DIMENSIONS ARE IN INCHES TOLERANCES: FRACTIONAL ± 1/8"

DATE

15/10/2020

MONTIGO the art of fireplaces

www.montigo.com