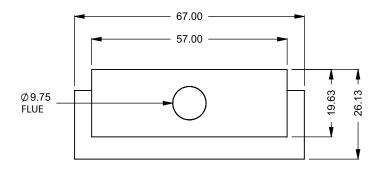

20.50 18.00 23.00

**C520PRC** Power COOL-Pack **Top Intake** 

| EXAMPLE CONFIGURATION                                                                                      | UNLESS OTHERWISE SPECIFIED                                | DATE       |
|------------------------------------------------------------------------------------------------------------|-----------------------------------------------------------|------------|
| MONTIGO COMMERCIAL FIREPLACES ARE CUSTOM<br>BUILT FOR EACH PROJECT. THIS DRAWING IS FOR<br>REFERENCE ONLY. | DIMENSIONS ARE IN INCHES<br>TOLERANCES: FRACTIONAL ± 1/8" | 15/10/2020 |