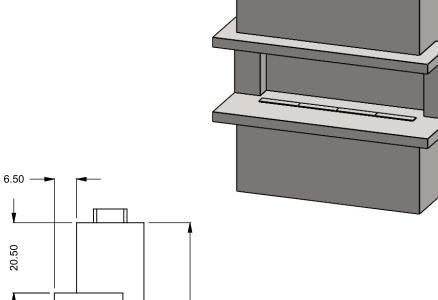

20.50 18.00 23.00

**C520PRC** Power COOL-Pack **Top Intake** 

| EXAMPLE CONFIGURATION                                                                                      | UNLESS OTHERWISE SPECIFIED                                | DATE       |
|------------------------------------------------------------------------------------------------------------|-----------------------------------------------------------|------------|
| MONTIGO COMMERCIAL FIREPLACES ARE CUSTOM<br>BUILT FOR EACH PROJECT. THIS DRAWING IS FOR<br>REFERENCE ONLY. | DIMENSIONS ARE IN INCHES<br>TOLERANCES: FRACTIONAL ± 1/8" | 15/10/2020 |