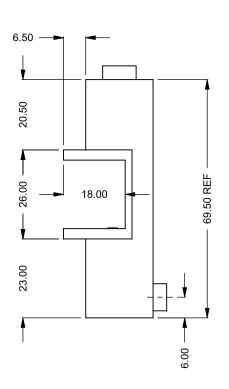

20.50 18.00 23.00

**C520PRC** Power COOL-Pack **Top Intake** 

| EXAMPLE CONFIGURATION                                                                                      | UNLESS OTHERWISE SPECIFIED                                | DATE       |
|------------------------------------------------------------------------------------------------------------|-----------------------------------------------------------|------------|
| MONTIGO COMMERCIAL FIREPLACES ARE CUSTOM<br>BUILT FOR EACH PROJECT. THIS DRAWING IS FOR<br>REFERENCE ONLY. | DIMENSIONS ARE IN INCHES<br>TOLERANCES: FRACTIONAL ± 1/8" | 15/10/2020 |

montigo the art of fireplaces

FLUE AND AIR INTAKE SIZES ARE SUBJECT TO CHANGE DEPENDING ON VENT RUN.

www.montigo.com