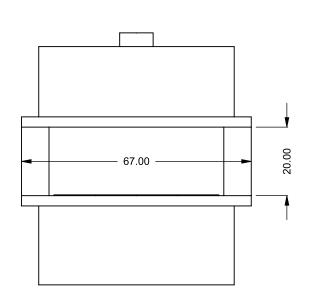

FLUE AND AIR INTAKE SIZES ARE SUBJECT TO CHANGE DEPENDING ON VENT RUN.

UNLESS OTHERWISE SPECIFIED

DIMENSIONS ARE IN INCHES TOLERANCES: FRACTIONAL ± 1/8"

DATE

15/10/2020

MONTIGO the art of fireplaces

www.montigo.com