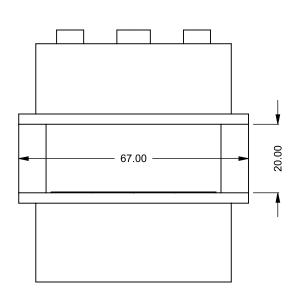

20.50 18.00 23.00

**C520PRC** Power COOL-Pack **Top Intake** 

| EXAMPLE CONFIGURATION                                                                                      | UNLESS OTHERWISE SPECIFIED                                | DATE       |
|------------------------------------------------------------------------------------------------------------|-----------------------------------------------------------|------------|
| MONTIGO COMMERCIAL FIREPLACES ARE CUSTOM<br>BUILT FOR EACH PROJECT. THIS DRAWING IS FOR<br>REFERENCE ONLY. | DIMENSIONS ARE IN INCHES<br>TOLERANCES: FRACTIONAL ± 1/8" | 15/10/2020 |