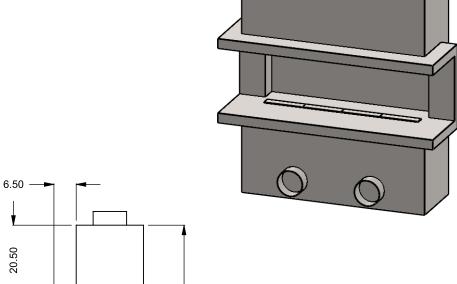

20.50 18.00 23.00

**C520PRC** Power COOL-Pack **Top Intake** 

| EXAMPLE CONFIGURATION                                                                                      | UNLESS OTHERWISE SPECIFIED                                | DATE       |
|------------------------------------------------------------------------------------------------------------|-----------------------------------------------------------|------------|
| MONTIGO COMMERCIAL FIREPLACES ARE CUSTOM<br>BUILT FOR EACH PROJECT. THIS DRAWING IS FOR<br>REFERENCE ONLY. | DIMENSIONS ARE IN INCHES<br>TOLERANCES: FRACTIONAL ± 1/8" | 15/10/2020 |