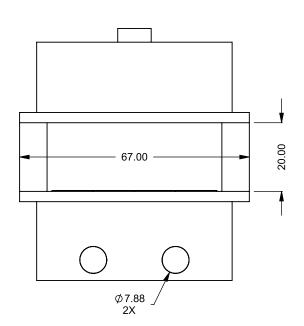

FLUE AND AIR INTAKE SIZES ARE SUBJECT TO CHANGE DEPENDING ON VENT RUN.

montigo the art of fireplaces

www.montigo.com

C520PRC
Power COOL-Pack
Front Intake