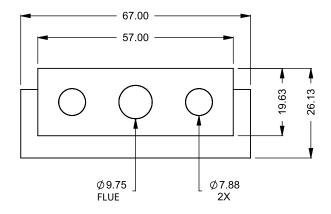

FLUE AND AIR INTAKE SIZES ARE SUBJECT TO CHANGE DEPENDING ON VENT RUN.

montigo the art of fireplaces

www.montigo.com

C520PRC
Power COOL-Pack
Front Intake