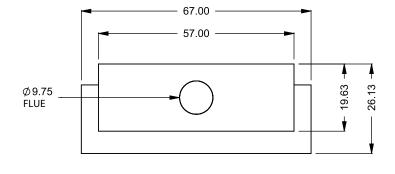

C520PRC
Power COOL-Pack
Bottom Intake

PRELIMINARY DRAWING ONLY

| EXAMPLE CONFIGURATION                                                                                      | UNLESS OTHERWISE SPECIFIED                             | DATE       |  |
|------------------------------------------------------------------------------------------------------------|--------------------------------------------------------|------------|--|
| MONTIGO COMMERCIAL FIREPLACES ARE CUSTOM<br>BUILT FOR EACH PROJECT. THIS DRAWING IS FOR<br>REFERENCE ONLY. | DIMENSIONS ARE IN INCHES TOLERANCES: FRACTIONAL ± 1/8" | 15/10/2020 |  |

FLUE AND AIR INTAKE SIZES ARE SUBJECT TO CHANGE DEPENDING ON VENT RUN.

montigo the art of fireplaces

www.montigo.com

C520PRC
Power COOL-Pack
Front Intake