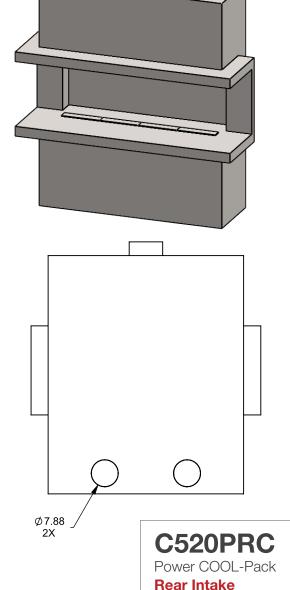

FLUE AND AIR INTAKE SIZES ARE SUBJECT TO CHANGE DEPENDING ON VENT RUN.

montigo the art of fireplaces

www.montigo.com

C520PRC
Power COOL-Pack
Front Intake