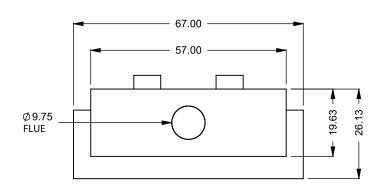

## PRELIMINARY DRAWING ONLY

| EXAMPLE CONFIGURATION                                                                                      | UNLESS OTHERWISE SPECIFIED                             | DATE       |  |  |
|------------------------------------------------------------------------------------------------------------|--------------------------------------------------------|------------|--|--|
| MONTIGO COMMERCIAL FIREPLACES ARE CUSTOM<br>BUILT FOR EACH PROJECT. THIS DRAWING IS FOR<br>REFERENCE ONLY. | DIMENSIONS ARE IN INCHES TOLERANCES: FRACTIONAL ± 1/8" | 15/10/2020 |  |  |

the art of **fireplaces**www.montigo.com

FLUE AND AIR INTAKE SIZES ARE SUBJECT TO CHANGE

DEPENDING ON VENT RUN.

PRELIMINARY DRAWING ONLY

**EXAMPLE CONFIGURATION** 

MONTIGO COMMERCIAL FIREPLACES ARE CUSTOM BUILT FOR EACH PROJECT. THIS DRAWING IS FOR REFERENCE ONLY.