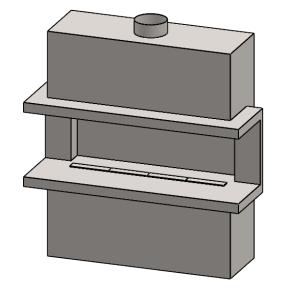

C520PRC
Power COOL-Pack
Bottom Intake

PRELIMINARY DRAWING ONLY

| EXAMPLE CONFIGURATION                                                                                      | UNLESS OTHERWISE SPECIFIED                             | DATE       |  |
|------------------------------------------------------------------------------------------------------------|--------------------------------------------------------|------------|--|
| MONTIGO COMMERCIAL FIREPLACES ARE CUSTOM<br>BUILT FOR EACH PROJECT. THIS DRAWING IS FOR<br>REFERENCE ONLY. | DIMENSIONS ARE IN INCHES TOLERANCES: FRACTIONAL ± 1/8" | 15/10/2020 |  |