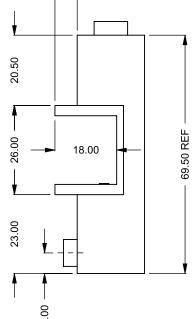

C520PRC
Power COOL-Pack
Bottom Intake

PRELIMINARY DRAWING ONLY

| EXAMPLE CONFIGURATION                                                                                      | UNLESS OTHERWISE SPECIFIED                             | DATE       |  |
|------------------------------------------------------------------------------------------------------------|--------------------------------------------------------|------------|--|
| MONTIGO COMMERCIAL FIREPLACES ARE CUSTOM<br>BUILT FOR EACH PROJECT. THIS DRAWING IS FOR<br>REFERENCE ONLY. | DIMENSIONS ARE IN INCHES TOLERANCES: FRACTIONAL ± 1/8" | 15/10/2020 |  |

FLUE AND AIR INTAKE SIZES ARE SUBJECT TO CHANGE DEPENDING ON VENT RUN.

montigo the art of fireplaces

www.montigo.com

C520PRC
Power COOL-Pack
Front Intake