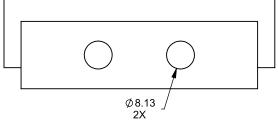

C620PRC
Power COOL-Pack
Top Intake

the art of fireplaces

www.montigo.com

FLUE AND AIR INTAKE SIZES ARE SUBJECT TO CHANGE

DEPENDING ON VENT RUN.