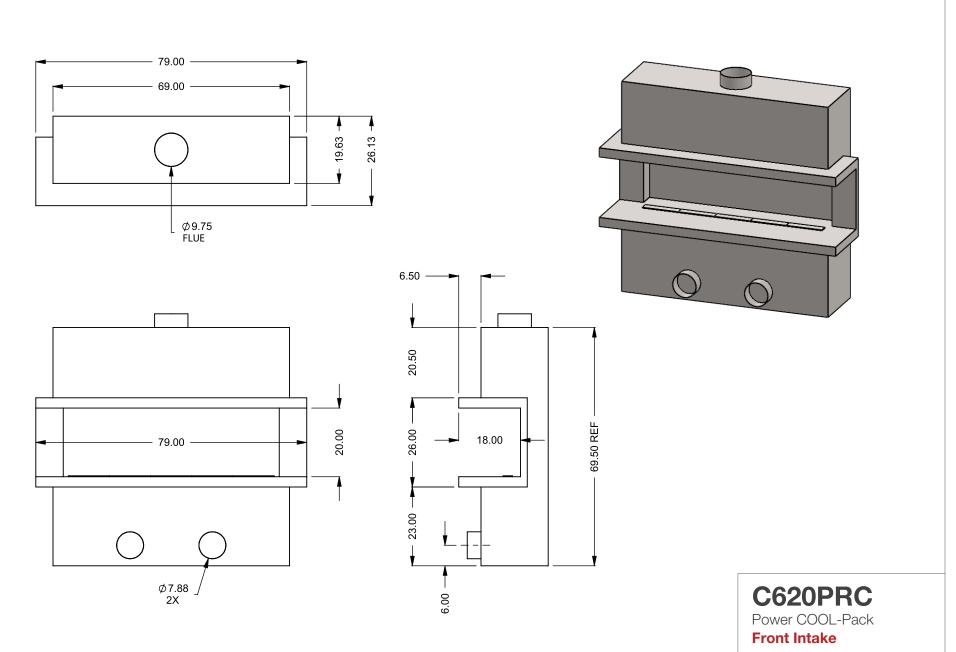

C620PRC
Power COOL-Pack
Bottom Intake

## PRELIMINARY DRAWING ONLY

| EXAMPLE C | ONFIGURATION                                                             | UNLESS OTHERWISE SPECIFIED                             | DATE       |
|-----------|--------------------------------------------------------------------------|--------------------------------------------------------|------------|
|           | IMERCIAL FIREPLACES ARE CUSTOM<br>H PROJECT. THIS DRAWING IS FOR<br>NLY. | DIMENSIONS ARE IN INCHES TOLERANCES: FRACTIONAL ± 1/8" | 15/10/2020 |

the art of fireplaces
www.montigo.com

FLUE AND AIR INTAKE SIZES ARE SUBJECT TO CHANGE

DEPENDING ON VENT RUN.





MONTIGO COMMERCIAL FIREPLACES ARE CUSTOM
BUILT FOR EACH PROJECT. THIS DRAWING IS FOR
REFERENCE ONLY.

UNLESS OTHERWISE SPECIFIED

DATE

DIMENSIONS ARE IN INCHES
TOLERANCES: FRACTIONAL ± 1/8"

15/10/2020

the art of fireplaces

www.montigo.com

FLUE AND AIR INTAKE SIZES ARE SUBJECT TO CHANGE

DEPENDING ON VENT RUN.











C620PRC
Power COOL-Pack
Top Intake

## PRELIMINARY DRAWING ONLY

| EXAMPLE CONFIGURATION                                                                                      | UNLESS OTHERWISE SPECIFIED                             | DATE       |
|------------------------------------------------------------------------------------------------------------|--------------------------------------------------------|------------|
| MONTIGO COMMERCIAL FIREPLACES ARE CUSTOM