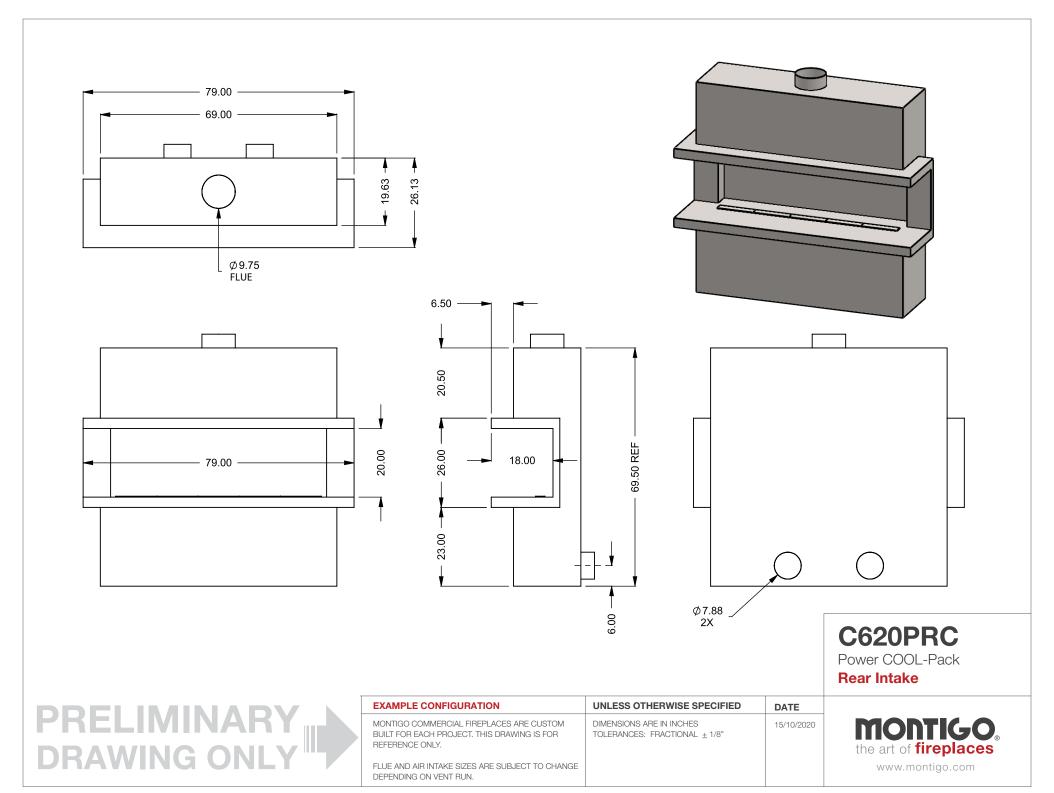

FIED                             | DATE       |
|-----------|--------------------------------------------------------------------------|--------------------------------------------------------|------------|
|           | IMERCIAL FIREPLACES ARE CUSTOM<br>H PROJECT. THIS DRAWING IS FOR<br>NLY. | DIMENSIONS ARE IN INCHES TOLERANCES: FRACTIONAL ± 1/8" | 15/10/2020 |

the art of fireplaces
www.montigo.com

FLUE AND AIR INTAKE SIZES ARE SUBJECT TO CHANGE

DEPENDING ON VENT RUN.





MONTIGO COMMERCIAL FIREPLACES ARE CUSTOM
BUILT FOR EACH PROJECT. THIS DRAWING IS FOR
REFERENCE ONLY.

UNLESS OTHERWISE SPECIFIED

DATE

DIMENSIONS ARE IN INCHES
TOLERANCES: FRACTIONAL ± 1/8"

15/10/2020

the art of fireplaces

www.montigo.com

FLUE AND AIR INTAKE SIZES ARE SUBJECT TO CHANGE

DEPENDING ON VENT RUN.











C620PRC
Power COOL-Pack
Top Intake

## PRELIMINARY DRAWING ONLY

| EXAMPLE CONFIGURATION                                                                                      | UNLESS OTHERWISE SPECIFIED                             | DATE       |
|------------------------------------------------------------------------------------------------------------|--------------------------------------------------------|------------|
| MONTIGO COMMERCIAL FIREPLACES ARE CUSTOM<br>BUILT FOR EACH PROJECT. THIS DRAWING IS FOR<br>REFERENCE ONLY. | DIMENSIONS ARE IN INCHES TOLERANCES: FRACTIONAL ± 1/8" | 15/10/2020 |

the art of fireplaces

www.montigo.com

FLUE AND AIR INTAKE SIZES ARE SUBJECT TO CHANGE

DEPENDING ON VENT RUN.