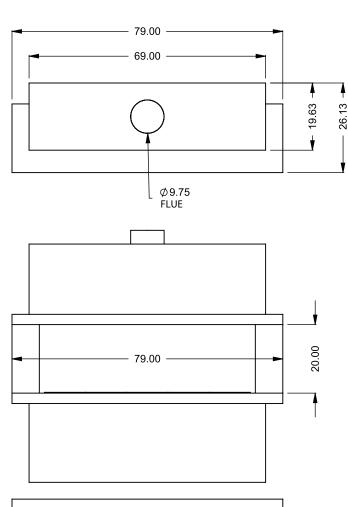

C620PRC
Power COOL-Pack
Bottom Intake

the art of fireplaces
www.montigo.com

FLUE AND AIR INTAKE SIZES ARE SUBJECT TO CHANGE

DEPENDING ON VENT RUN.

MONTIGO COMMERCIAL FIREPLACES ARE CUSTOM
BUILT FOR EACH PROJECT. THIS DRAWING IS FOR
REFERENCE ONLY.