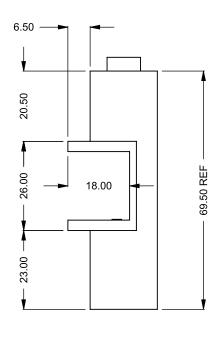

C620PRC
Power COOL-Pack
Bottom Intake

the art of fireplaces
www.montigo.com

FLUE AND AIR INTAKE SIZES ARE SUBJECT TO CHANGE

DEPENDING ON VENT RUN.

MONTIGO COMMERCIAL FIREPLACES ARE CUSTOM
BUILT FOR EACH PROJECT. THIS DRAWING IS FOR
REFERENCE ONLY.