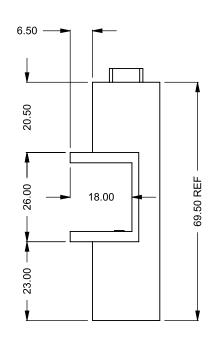

C620PRC
Power COOL-Pack
Bottom Intake

## PRELIMINARY DRAWING ONLY

| EXAMPLE C | ONFIGURATION                                                             | UNLESS OTHERWISE SPECIFIED                             | DATE       |
|-----------|--------------------------------------------------------------------------|--------------------------------------------------------|------------|
|           | IMERCIAL FIREPLACES ARE CUSTOM<br>H PROJECT. THIS DRAWING IS FOR<br>NLY. | DIMENSIONS ARE IN INCHES TOLERANCES: FRACTIONAL ± 1/8" | 15/10/2020 |