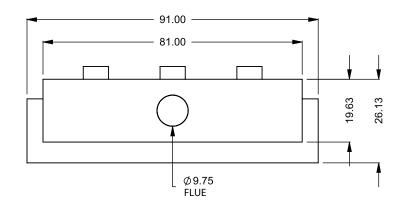

**EXAMPLE CONFIGURATION** 

REFERENCE ONLY.

DEPENDING ON VENT RUN.

MONTIGO COMMERCIAL FIREPLACES ARE CUSTOM

FLUE AND AIR INTAKE SIZES ARE SUBJECT TO CHANGE

BUILT FOR EACH PROJECT. THIS DRAWING IS FOR

THE INFORMATION CONTAINED IN THIS DRAWING IS THE SOLE PROPERTY OF CANADIAN HEATING PRODUCTS. ANY REPRODUCTION IN PART OR AS A WHOLE WITHOUT THE WRITTEN PERMISSION OF CANADIAN HEATING PRODUCTS IS PROHIBITED.

FLUE AND AIR INTAKE SIZES ARE SUBJECT TO CHANGE DEPENDING ON VENT RUN.

THE INFORMATION CONTAINED IN THIS DRAWING IS THE SOLE PROPERTY OF CANADIAN HEATING PRODUCTS. ANY REPRODUCTION IN PART OR AS A WHOLE WITHOUT THE WRITTEN PERMISSION OF CANADIAN HEATING PRODUCTS IS PROHIBITED.