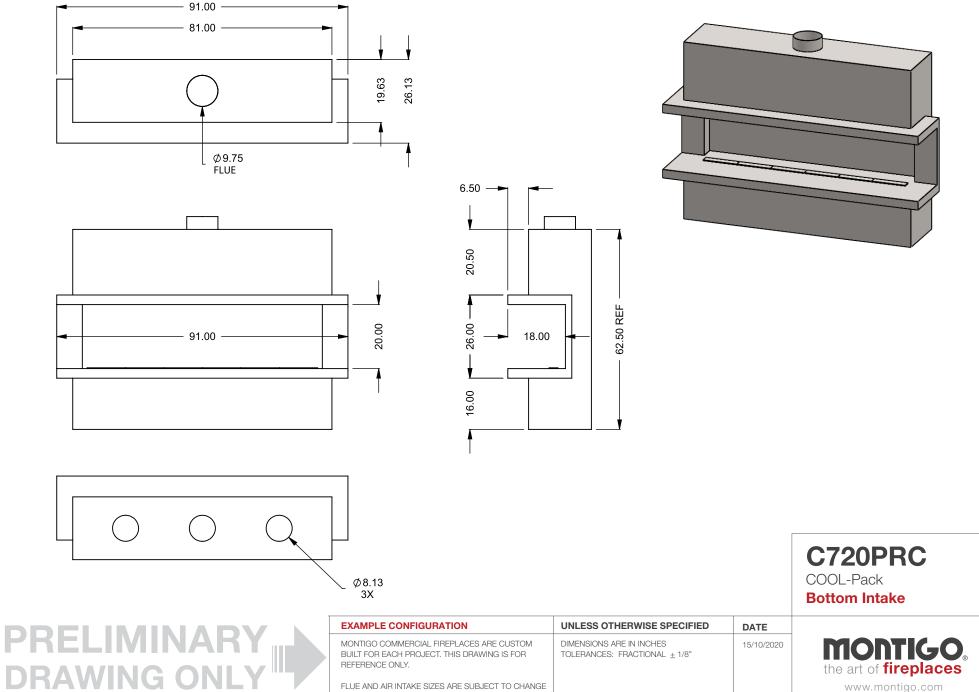

**EXAMPLE CONFIGURATION** 

REFERENCE ONLY.

DEPENDING ON VENT RUN.

MONTIGO COMMERCIAL FIREPLACES ARE CUSTOM

FLUE AND AIR INTAKE SIZES ARE SUBJECT TO CHANGE

BUILT FOR EACH PROJECT. THIS DRAWING IS FOR

THE INFORMATION CONTAINED IN THIS DRAWING IS THE SOLE PROPERTY OF CANADIAN HEATING PRODUCTS. ANY REPRODUCTION IN PART OR AS A WHOLE WITHOUT THE WRITTEN PERMISSION OF CANADIAN HEATING PRODUCTS IS PROHIBITED.

FLUE AND AIR INTAKE SIZES ARE SUBJECT TO CHANGE DEPENDING ON VENT RUN.

THE INFORMATION CONTAINED IN THIS DRAWING IS THE SOLE PROPERTY OF CANADIAN HEATING PRODUCTS. ANY REPRODUCTION IN PART OR AS A WHOLE WITHOUT THE WRITTEN PERMISSION OF CANADIAN HEATING PRODUCTS IS PROHIBITED.