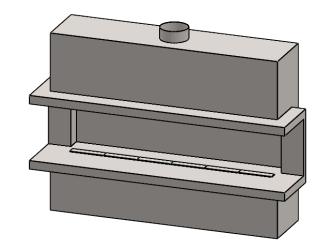

**EXAMPLE CONFIGURATION** 

REFERENCE ONLY.

DEPENDING ON VENT RUN.

MONTIGO COMMERCIAL FIREPLACES ARE CUSTOM

FLUE AND AIR INTAKE SIZES ARE SUBJECT TO CHANGE

BUILT FOR EACH PROJECT. THIS DRAWING IS FOR

THE INFORMATION CONTAINED IN THIS DRAWING IS THE SOLE PROPERTY OF CANADIAN HEATING PRODUCTS. ANY REPRODUCTION IN PART OR AS A WHOLE WITHOUT THE WRITTEN PERMISSION OF CANADIAN HEATING PRODUCTS IS PROHIBITED.