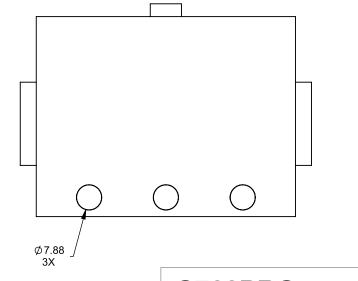

FLUE AND AIR INTAKE SIZES ARE SUBJECT TO CHANGE DEPENDING ON VENT RUN.

THE INFORMATION CONTAINED IN THIS DRAWING IS THE SOLE PROPERTY OF CANADIAN HEATING PRODUCTS. ANY REPRODUCTION IN PART OR AS A WHOLE WITHOUT THE WRITTEN PERMISSION OF CANADIAN HEATING PRODUCTS IS PROHIBITED.