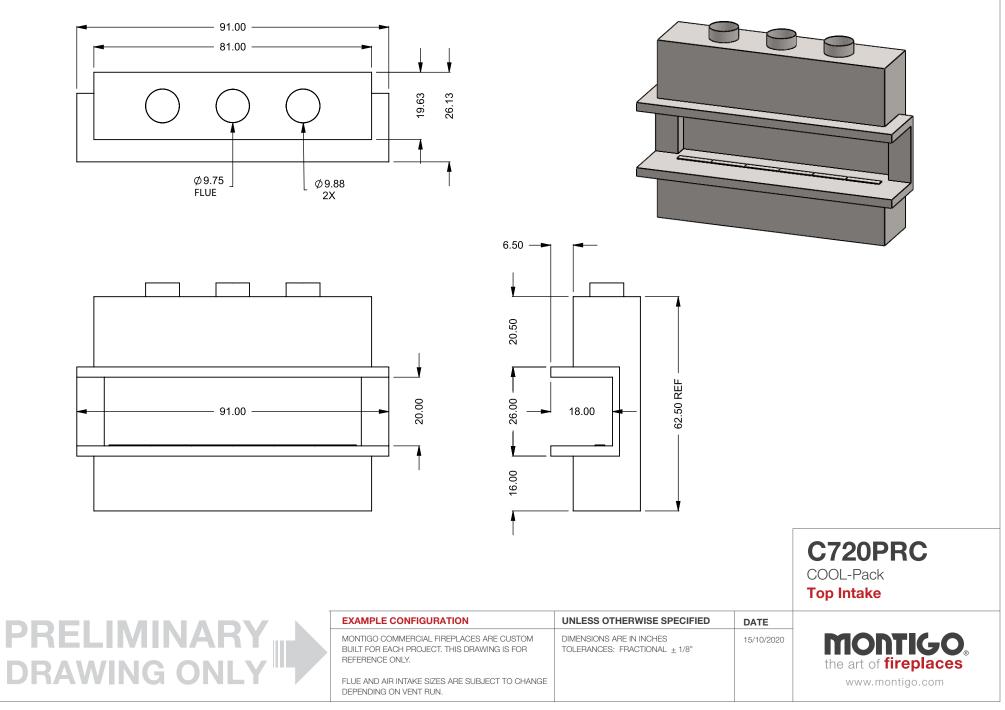

FLUE AND AIR INTAKE SIZES ARE SUBJECT TO CHANGE DEPENDING ON VENT RUN.

THE INFORMATION CONTAINED IN THIS DRAWING IS THE SOLE PROPERTY OF CANADIAN HEATING PRODUCTS. ANY REPRODUCTION IN PART OR AS A WHOLE WITHOUT THE WRITTEN PERMISSION OF CANADIAN HEATING PRODUCTS IS PROHIBITED.

**EXAMPLE CONFIGURATION** 

REFERENCE ONLY.

DEPENDING ON VENT RUN.

MONTIGO COMMERCIAL FIREPLACES ARE CUSTOM

FLUE AND AIR INTAKE SIZES ARE SUBJECT TO CHANGE

BUILT FOR EACH PROJECT. THIS DRAWING IS FOR

THE INFORMATION CONTAINED IN THIS DRAWING IS THE SOLE PROPERTY OF CANADIAN HEATING PRODUCTS. ANY REPRODUCTION IN PART OR AS A WHOLE WITHOUT THE WRITTEN PERMISSION OF CANADIAN HEATING PRODUCTS IS PROHIBITED.