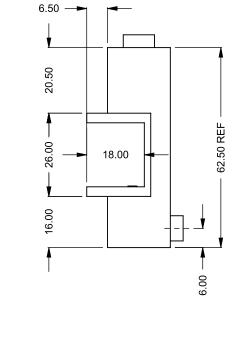

FLUE AND AIR INTAKE SIZES ARE SUBJECT TO CHANGE DEPENDING ON VENT RUN.

THE INFORMATION CONTAINED IN THIS DRAWING IS THE SOLE PROPERTY OF CANADIAN HEATING PRODUCTS. ANY REPRODUCTION IN PART OR AS A WHOLE WITHOUT THE WRITTEN PERMISSION OF CANADIAN HEATING PRODUCTS IS PROHIBITED.