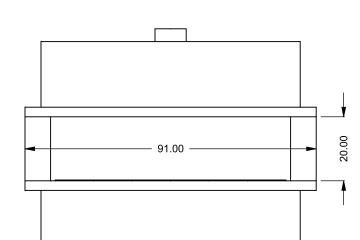

FLUE AND AIR INTAKE SIZES ARE SUBJECT TO CHANGE DEPENDING ON VENT RUN.

THE INFORMATION CONTAINED IN THIS DRAWING IS THE SOLE PROPERTY OF CANADIAN HEATING PRODUCTS. ANY REPRODUCTION IN PART OR AS A WHOLE WITHOUT THE WRITTEN PERMISSION OF CANADIAN HEATING PRODUCTS IS PROHIBITED.