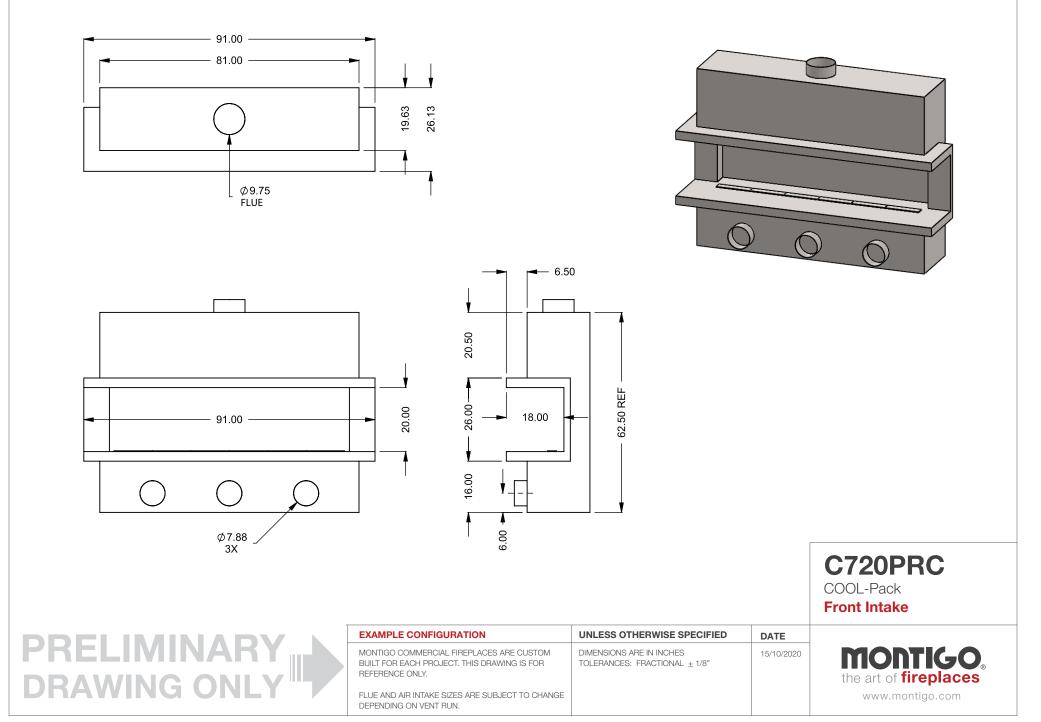

**EXAMPLE CONFIGURATION** 

REFERENCE ONLY.

DEPENDING ON VENT RUN.

MONTIGO COMMERCIAL FIREPLACES ARE CUSTOM

FLUE AND AIR INTAKE SIZES ARE SUBJECT TO CHANGE

BUILT FOR EACH PROJECT. THIS DRAWING IS FOR

THE INFORMATION CONTAINED IN THIS DRAWING IS THE SOLE PROPERTY OF CANADIAN HEATING PRODUCTS. ANY REPRODUCTION IN PART OR AS A WHOLE WITHOUT THE WRITTEN PERMISSION OF CANADIAN HEATING PRODUCTS IS PROHIBITED.

FLUE AND AIR INTAKE SIZES ARE SUBJECT TO CHANGE DEPENDING ON VENT RUN.

THE INFORMATION CONTAINED IN THIS DRAWING IS THE SOLE PROPERTY OF CANADIAN HEATING PRODUCTS. ANY REPRODUCTION IN PART OR AS A WHOLE WITHOUT THE WRITTEN PERMISSION OF CANADIAN HEATING PRODUCTS IS PROHIBITED.