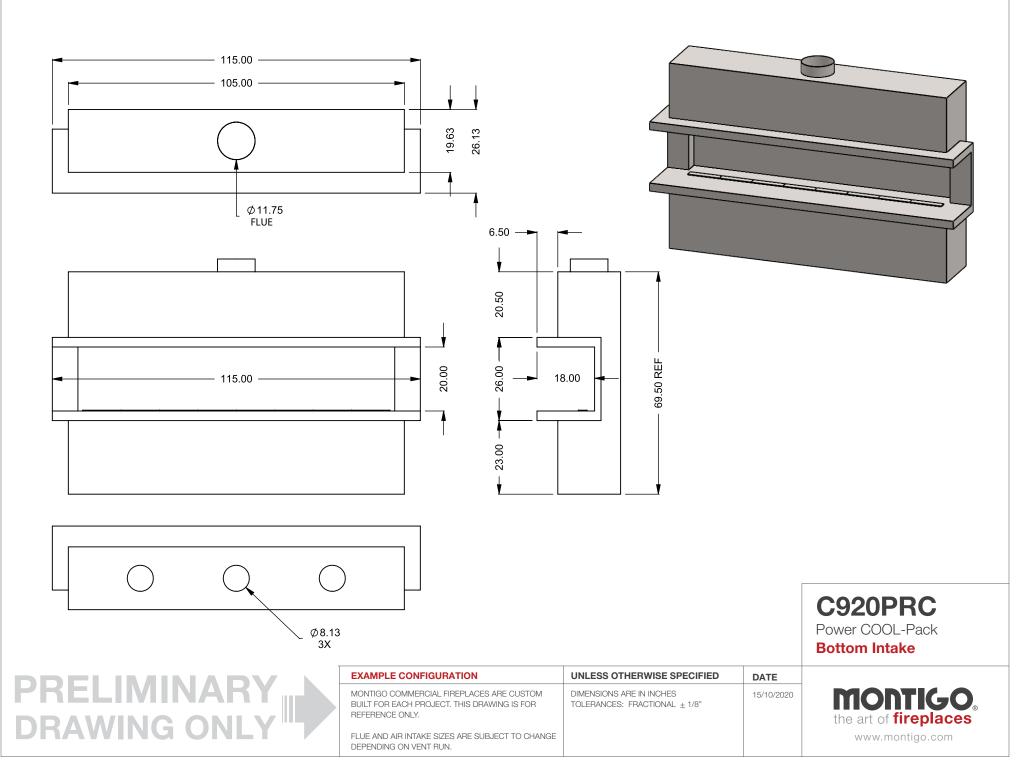

C920PRC Power COOL-Pack Top Intake

| PRELIMINARY         |  |
|---------------------|--|
| <b>DRAWING ONLY</b> |  |

| EXAMPLE CONFIGURATION                                                                                      | UNLESS OTHERWISE SPECIFIED                                 | DATE       |                       |
|------------------------------------------------------------------------------------------------------------|------------------------------------------------------------|------------|-----------------------|
| MONTIGO COMMERCIAL FIREPLACES ARE CUSTOM<br>BUILT FOR EACH PROJECT. THIS DRAWING IS FOR<br>REFERENCE ONLY. | DIMENSIONS ARE IN INCHES TOLERANCES: FRACTIONAL $\pm$ 1/8" | 15/10/2020 | the art of fireplaces |
| FLUE AND AIR INTAKE SIZES ARE SUBJECT TO CHANGE<br>DEPENDING ON VENT RUN.                                  |                                                            |            | www.montigo.com       |