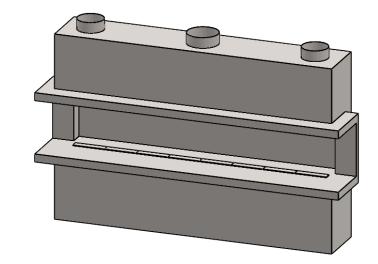

C920PRC Power COOL-Pack Top Intake

| PRELIMINARY         |  |
|---------------------|--|
| <b>DRAWING ONLY</b> |  |

| EXAMPLE CONFIGURATION                                                                                      | UNLESS OTHERWISE SPECIFIED                                 | DATE       |                       |
|------------------------------------------------------------------------------------------------------------|------------------------------------------------------------|------------|-----------------------|
| MONTIGO COMMERCIAL FIREPLACES ARE CUSTOM<br>BUILT FOR EACH PROJECT. THIS DRAWING IS FOR<br>REFERENCE ONLY. | DIMENSIONS ARE IN INCHES TOLERANCES: FRACTIONAL $\pm$ 1/8" | 15/10/2020 | the art of fireplaces |
| FLUE AND AIR INTAKE SIZES ARE SUBJECT TO CHANGE<br>DEPENDING ON VENT RUN.                                  |                                                            |            | www.montigo.com       |