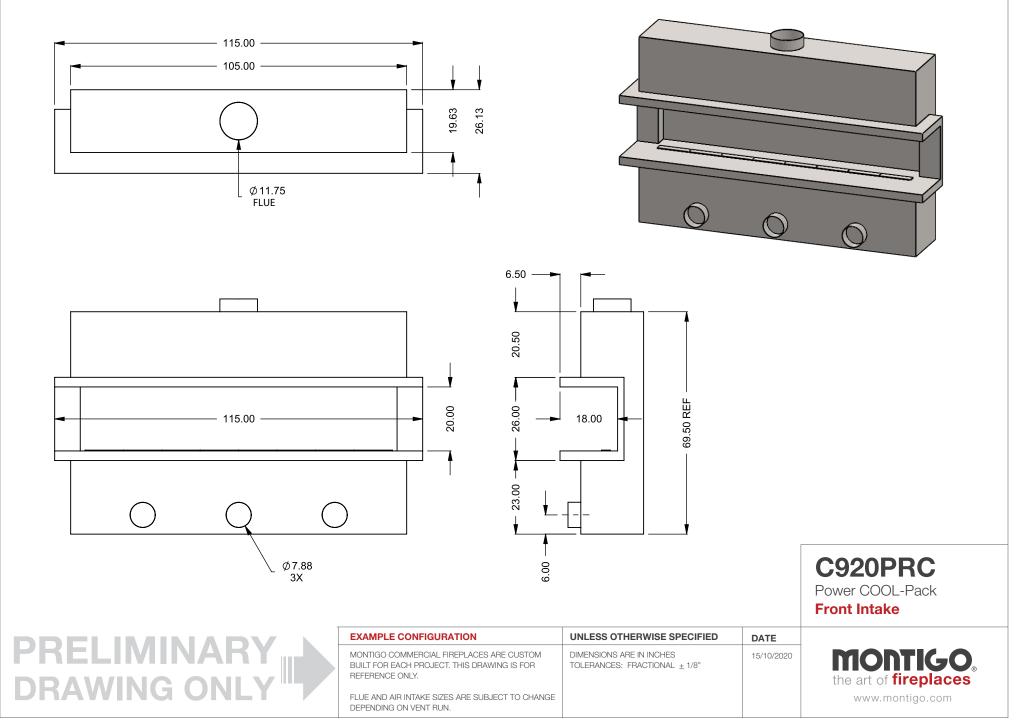

C920PRC Power COOL-Pack Top Intake

| PRELIMINARY         |  |
|---------------------|--|
| <b>DRAWING ONLY</b> |  |

| EXAMPLE CONFIGURATION                                                                                      | UNLESS OTHERWISE SPECIFIED                                 | DATE       |                       |
|------------------------------------------------------------------------------------------------------------|------------------------------------------------------------|------------|-----------------------|
| MONTIGO COMMERCIAL FIREPLACES ARE CUSTOM<br>BUILT FOR EACH PROJECT. THIS DRAWING IS FOR<br>REFERENCE ONLY. | DIMENSIONS ARE IN INCHES TOLERANCES: FRACTIONAL $\pm$ 1/8" | 15/10/2020 | the art of fireplaces |
| FLUE AND AIR INTAKE SIZES ARE SUBJECT TO CHANGE<br>DEPENDING ON VENT RUN.                                  |                                                            |            | www.montigo.com       |