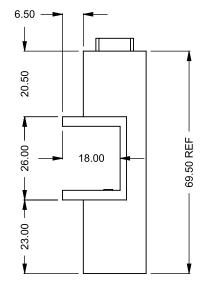

C920PRC Power COOL-Pack Top Intake

| PRELIMINARY         |  |
|---------------------|--|
| <b>DRAWING ONLY</b> |  |

| EXAMPLE CONFIGURATION                                                                                      | UNLESS OTHERWISE SPECIFIED                                 | DATE       |                       |
|------------------------------------------------------------------------------------------------------------|------------------------------------------------------------|------------|-----------------------|
| MONTIGO COMMERCIAL FIREPLACES ARE CUSTOM<br>BUILT FOR EACH PROJECT. THIS DRAWING IS FOR<br>REFERENCE ONLY. | DIMENSIONS ARE IN INCHES TOLERANCES: FRACTIONAL $\pm$ 1/8" | 15/10/2020 | the art of fireplaces |
| FLUE AND AIR INTAKE SIZES ARE SUBJECT TO CHANGE<br>DEPENDING ON VENT RUN.                                  |                                                            |            | www.montigo.com       |