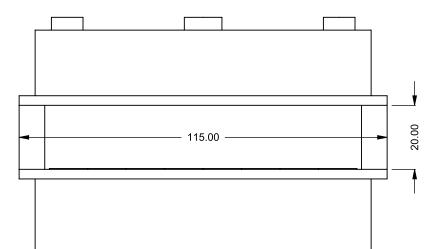

C920PRC Power COOL-Pack Top Intake

| PRELIMINARY         |  |
|---------------------|--|
| <b>DRAWING ONLY</b> |  |

| EXAMPLE CONFIGURATION                                                                                      | UNLESS OTHERWISE SPECIFIED                                 | DATE       |                       |
|------------------------------------------------------------------------------------------------------------|------------------------------------------------------------|------------|-----------------------|
| MONTIGO COMMERCIAL FIREPLACES ARE CUSTOM<br>BUILT FOR EACH PROJECT. THIS DRAWING IS FOR<br>REFERENCE ONLY. | DIMENSIONS ARE IN INCHES TOLERANCES: FRACTIONAL $\pm$ 1/8" | 15/10/2020 | the art of fireplaces |
| FLUE AND AIR INTAKE SIZES ARE SUBJECT TO CHANGE<br>DEPENDING ON VENT RUN.                                  |                                                            |            | www.montigo.com       |