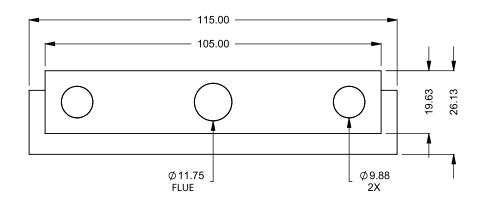

C920PRC Power COOL-Pack Top Intake

| PRELIMINARY         |  |
|---------------------|--|
| <b>DRAWING ONLY</b> |  |

| EXAMPLE CONFIGURATION                                                                                      | UNLESS OTHERWISE SPECIFIED                                 | DATE       |                       |
|------------------------------------------------------------------------------------------------------------|------------------------------------------------------------|------------|-----------------------|
| MONTIGO COMMERCIAL FIREPLACES ARE CUSTOM<br>BUILT FOR EACH PROJECT. THIS DRAWING IS FOR<br>REFERENCE ONLY. | DIMENSIONS ARE IN INCHES TOLERANCES: FRACTIONAL $\pm$ 1/8" | 15/10/2020 | the art of fireplaces |
| FLUE AND AIR INTAKE SIZES ARE SUBJECT TO CHANGE<br>DEPENDING ON VENT RUN.                                  |                                                            |            | www.montigo.com       |