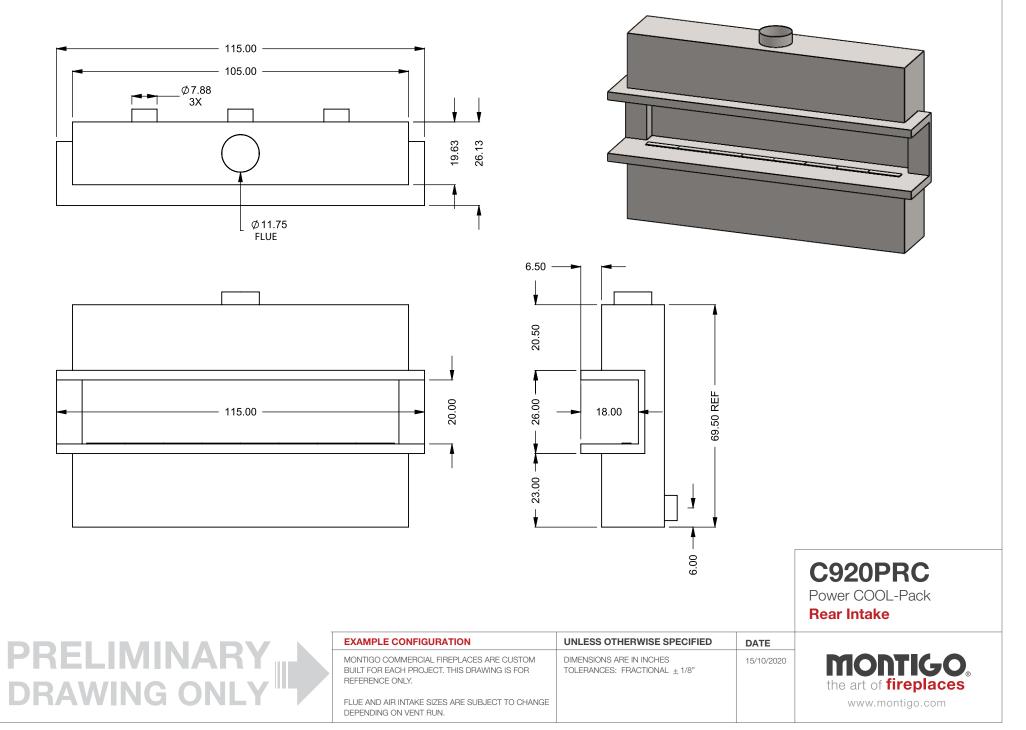

C920PRC Power COOL-Pack Top Intake

| PRELIMINARY         |  |
|---------------------|--|
| <b>DRAWING ONLY</b> |  |

| EXAMPLE CONFIGURATION                                                                                      | UNLESS OTHERWISE SPECIFIED                                 | DATE       |                       |
|------------------------------------------------------------------------------------------------------------|------------------------------------------------------------|------------|-----------------------|
| MONTIGO COMMERCIAL FIREPLACES ARE CUSTOM<br>BUILT FOR EACH PROJECT. THIS DRAWING IS FOR<br>REFERENCE ONLY. | DIMENSIONS ARE IN INCHES TOLERANCES: FRACTIONAL $\pm$ 1/8" | 15/10/2020 | the art of fireplaces |
| FLUE AND AIR INTAKE SIZES ARE SUBJECT TO CHANGE<br>DEPENDING ON VENT RUN.                                  |                                                            |            | www.montigo.com       |