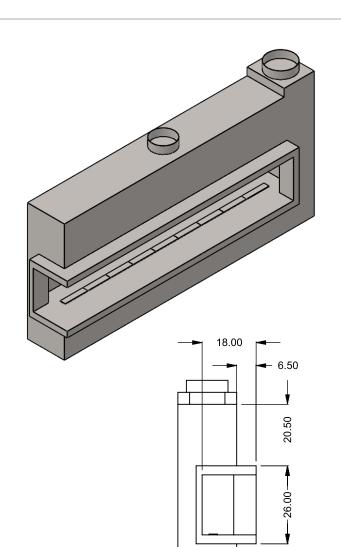

## C1020CL

COOL-Pack

**Top One Side Right Intake** 

| EXAMPLE CONFIGURATION                                                                                      | UNLESS OTHERWISE SPECIFIED                             | DATE       |
|------------------------------------------------------------------------------------------------------------|--------------------------------------------------------|------------|
| MONTIGO COMMERCIAL FIREPLACES ARE CUSTOM<br>BUILT FOR EACH PROJECT. THIS DRAWING IS FOR<br>REFERENCE ONLY. | DIMENSIONS ARE IN INCHES TOLERANCES: FRACTIONAL ± 1/8" | 15/10/2020 |
| FLUE AND AIR INTAKE SIZES ARE SUBJECT TO CHANGE                                                            |                                                        |            |

DEPENDING ON VENT RUN.