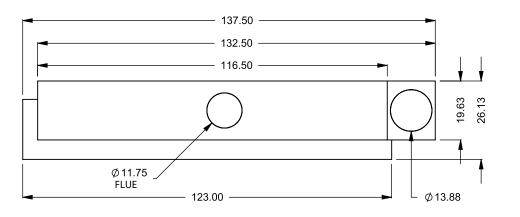

the art of fireplaces

www.montigo.com

FLUE AND AIR INTAKE SIZES ARE SUBJECT TO CHANGE

DEPENDING ON VENT RUN.

C1020CL

COOL-Pack

One Side Right Intake

| EXAMPLE CONFIGURATION                                                                                      | UNLESS OTHERWISE SPECIFIED                             | DATE       |
|------------------------------------------------------------------------------------------------------------|--------------------------------------------------------|------------|
| MONTIGO COMMERCIAL FIREPLACES ARE CUSTOM<br>BUILT FOR EACH PROJECT. THIS DRAWING IS FOR<br>REFERENCE ONLY. | DIMENSIONS ARE IN INCHES TOLERANCES: FRACTIONAL ± 1/8" | 15/10/2020 |

FLUE AND AIR INTAKE SIZES ARE SUBJECT TO CHANGE

DEPENDING ON VENT RUN.