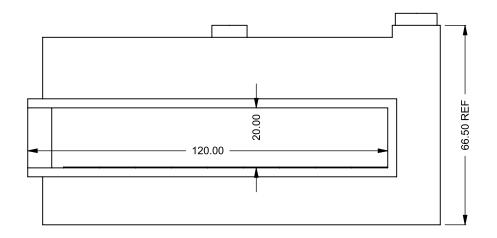

C1020CL COOL-Pack Rear Intake

PRELIMINARY DRAWING ONLY

| EXAMPLE CONFIGURATION                                                                                      | UNLESS OTHERWISE SPECIFIED                             | DATE       |
|------------------------------------------------------------------------------------------------------------|--------------------------------------------------------|------------|
| MONTIGO COMMERCIAL FIREPLACES ARE CUSTOM<br>BUILT FOR EACH PROJECT. THIS DRAWING IS FOR<br>REFERENCE ONLY. | DIMENSIONS ARE IN INCHES TOLERANCES: FRACTIONAL ± 1/8" | 15/10/2020 |