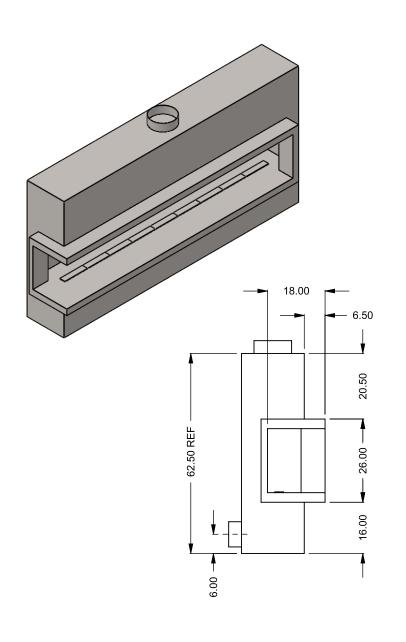

C1020CL COOL-Pack Rear Intake

PRELIMINARY DRAWING ONLY

| EXAMPLE CONFIGURATION                                                                                      | UNLESS OTHERWISE SPECIFIED                             | DATE       |
|------------------------------------------------------------------------------------------------------------|--------------------------------------------------------|------------|
| MONTIGO COMMERCIAL FIREPLACES ARE CUSTOM<br>BUILT FOR EACH PROJECT. THIS DRAWING IS FOR<br>REFERENCE ONLY. | DIMENSIONS ARE IN INCHES TOLERANCES: FRACTIONAL ± 1/8" | 15/10/2020 |

the art of fireplaces

www.montigo.com

FLUE AND AIR INTAKE SIZES ARE SUBJECT TO CHANGE

DEPENDING ON VENT RUN.

C1020CL

COOL-Pack

One Side Right Intake

| EXAMPLE CONFIGURATION                                                                                      | UNLESS OTHERWISE SPECIFIED                             | DATE       |
|------------------------------------------------------------------------------------------------------------|--------------------------------------------------------|------------|
| MONTIGO COMMERCIAL FIREPLACES ARE CUSTOM<br>BUILT FOR EACH PROJECT. THIS DRAWING IS FOR<br>REFERENCE ONLY. | DIMENSIONS ARE IN INCHES TOLERANCES: FRACTIONAL ± 1/8" | 15/10/2020 |

FLUE AND AIR INTAKE SIZES ARE SUBJECT TO CHANGE

DEPENDING ON VENT RUN.