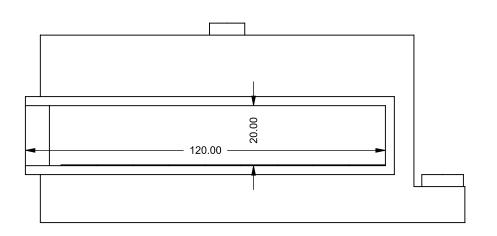

## C1020CL

COOL-Pack

**Top One Side Right Intake** 

| EXAMPLE CONFIGURATION                                                                                      | UNLESS OTHERWISE SPECIFIED                             | DATE       |
|------------------------------------------------------------------------------------------------------------|--------------------------------------------------------|------------|
| MONTIGO COMMERCIAL FIREPLACES ARE CUSTOM<br>BUILT FOR EACH PROJECT. THIS DRAWING IS FOR<br>REFERENCE ONLY. | DIMENSIONS ARE IN INCHES TOLERANCES: FRACTIONAL ± 1/8" | 15/10/2020 |
| FLUE AND AIR INTAKE SIZES ARE SUBJECT TO CHANGE                                                            |                                                        |            |

DEPENDING ON VENT RUN.