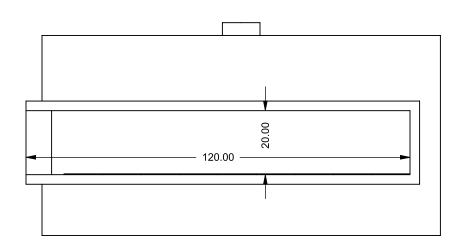

C1020CL COOL-Pack Rear Intake

PRELIMINARY DRAWING ONLY

| EXAMPLE CONFIGURATION                                                                                      | UNLESS OTHERWISE SPECIFIED                             | DATE       |
|------------------------------------------------------------------------------------------------------------|--------------------------------------------------------|------------|
| MONTIGO COMMERCIAL FIREPLACES ARE CUSTOM<br>BUILT FOR EACH PROJECT. THIS DRAWING IS FOR<br>REFERENCE ONLY. | DIMENSIONS ARE IN INCHES TOLERANCES: FRACTIONAL ± 1/8" | 15/10/2020 |

the art of fireplaces

www.montigo.com

FLUE AND AIR INTAKE SIZES ARE SUBJECT TO CHANGE

DEPENDING ON VENT RUN.

C1020CL

COOL-Pack

One Side Right Intake

| EXAMPLE CONFIGURATION                                                                                      | UNLESS OTHERWISE SPECIFIED                             | DATE       |
|------------------------------------------------------------------------------------------------------------|--------------------------------------------------------|------------|
| MONTIGO COMMERCIAL FIREPLACES ARE CUSTOM<br>BUILT FOR EACH PROJECT. THIS DRAWING IS FOR<br>REFERENCE ONLY. | DIMENSIONS ARE IN INCHES TOLERANCES: FRACTIONAL ± 1/8" | 15/10/2020 |

FLUE AND AIR INTAKE SIZES ARE SUBJECT TO CHANGE

DEPENDING ON VENT RUN.