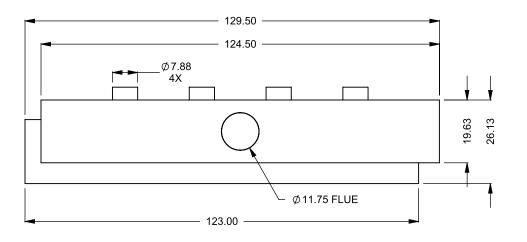

C1020CL COOL-Pack Rear Intake

PRELIMINARY DRAWING ONLY

| EXAMPLE CONFIGURATION                                                                                      | UNLESS OTHERWISE SPECIFIED                             | DATE       |
|------------------------------------------------------------------------------------------------------------|--------------------------------------------------------|------------|
| MONTIGO COMMERCIAL FIREPLACES ARE CUSTOM<br>BUILT FOR EACH PROJECT. THIS DRAWING IS FOR<br>REFERENCE ONLY. | DIMENSIONS ARE IN INCHES TOLERANCES: FRACTIONAL ± 1/8" | 15/10/2020 |

the art of fireplaces

www.montigo.com

FLUE AND AIR INTAKE SIZES ARE SUBJECT TO CHANGE

DEPENDING ON VENT RUN.

C1020CL

COOL-Pack

One Side Right Intake

| EXAMPLE CONFIGURATION                                                                                      | UNLESS OTHERWISE SPECIFIED                             | DATE       |
|------------------------------------------------------------------------------------------------------------|--------------------------------------------------------|------------|
| MONTIGO COMMERCIAL FIREPLACES ARE CUSTOM<br>BUILT FOR EACH PROJECT. THIS DRAWING IS FOR<br>REFERENCE ONLY. | DIMENSIONS ARE IN INCHES TOLERANCES: FRACTIONAL ± 1/8" | 15/10/2020 |

FLUE AND AIR INTAKE SIZES ARE SUBJECT TO CHANGE

DEPENDING ON VENT RUN.