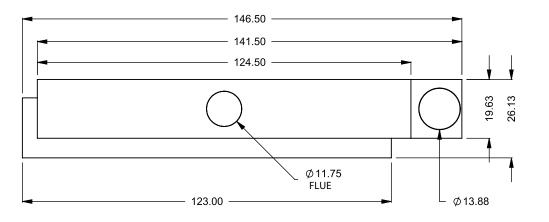

the art of fireplaces

www.montigo.com

FLUE AND AIR INTAKE SIZES ARE SUBJECT TO CHANGE

DEPENDING ON VENT RUN.

C1020CL

COOL-Pack

One Side Right Intake

| EXAMPLE CONFIGURATION                                                                                      | UNLESS OTHERWISE SPECIFIED                             | DATE       |
|------------------------------------------------------------------------------------------------------------|--------------------------------------------------------|------------|
| MONTIGO COMMERCIAL FIREPLACES ARE CUSTOM<br>BUILT FOR EACH PROJECT. THIS DRAWING IS FOR<br>REFERENCE ONLY. | DIMENSIONS ARE IN INCHES TOLERANCES: FRACTIONAL ± 1/8" | 15/10/2020 |

FLUE AND AIR INTAKE SIZES ARE SUBJECT TO CHANGE

DEPENDING ON VENT RUN.