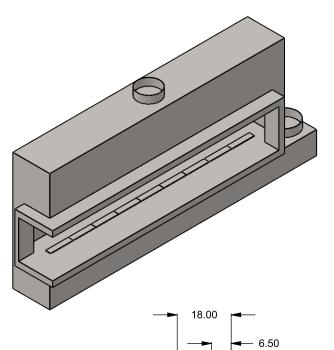

C1020CL COOL-Pack Rear Intake

PRELIMINARY DRAWING ONLY

| EXAMPLE CONFIGURATION                                                                                      | UNLESS OTHERWISE SPECIFIED                             | DATE       |
|------------------------------------------------------------------------------------------------------------|--------------------------------------------------------|------------|
| MONTIGO COMMERCIAL FIREPLACES ARE CUSTOM<br>BUILT FOR EACH PROJECT. THIS DRAWING IS FOR<br>REFERENCE ONLY. | DIMENSIONS ARE IN INCHES TOLERANCES: FRACTIONAL ± 1/8" | 15/10/2020 |