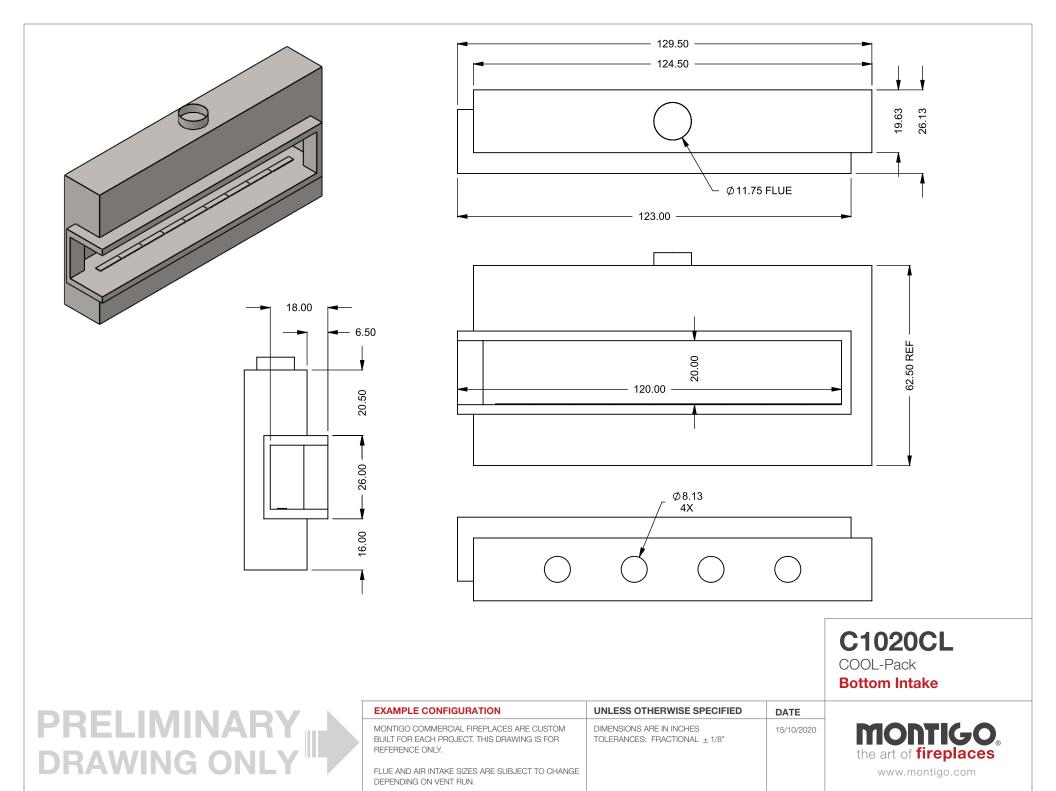

C1020CL COOL-Pack Rear Intake

PRELIMINARY DRAWING ONLY

| EXAMPLE CONFIGURATION                                                                                      | UNLESS OTHERWISE SPECIFIED                             | DATE       |
|------------------------------------------------------------------------------------------------------------|--------------------------------------------------------|------------|
| MONTIGO COMMERCIAL FIREPLACES ARE CUSTOM<br>BUILT FOR EACH PROJECT. THIS DRAWING IS FOR<br>REFERENCE ONLY. | DIMENSIONS ARE IN INCHES TOLERANCES: FRACTIONAL ± 1/8" | 15/10/2020 |

the art of fireplaces

www.montigo.com

FLUE AND AIR INTAKE SIZES ARE SUBJECT TO CHANGE

DEPENDING ON VENT RUN.

C1020CL

COOL-Pack

One Side Right Intake

| EXAMPLE CONFIGURATION                                                                                      | UNLESS OTHERWISE SPECIFIED                             | DATE       |
|------------------------------------------------------------------------------------------------------------|--------------------------------------------------------|------------|
| MONTIGO COMMERCIAL FIREPLACES ARE CUSTOM<br>BUILT FOR EACH PROJECT. THIS DRAWING IS FOR<br>REFERENCE ONLY. | DIMENSIONS ARE IN INCHES TOLERANCES: FRACTIONAL ± 1/8" | 15/10/2020 |

FLUE AND AIR INTAKE SIZES ARE SUBJECT TO CHANGE

DEPENDING ON VENT RUN.