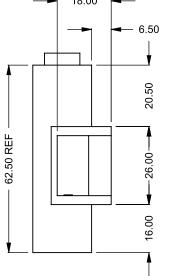

## C1020CL

COOL-Pack

**Top One Side Right Intake** 

| EXAMPLE CONFIGURATION                                                                                      | UNLESS OTHERWISE SPECIFIED                             | DATE       |
|------------------------------------------------------------------------------------------------------------|--------------------------------------------------------|------------|
| MONTIGO COMMERCIAL FIREPLACES ARE CUSTOM<br>BUILT FOR EACH PROJECT. THIS DRAWING IS FOR<br>REFERENCE ONLY. | DIMENSIONS ARE IN INCHES TOLERANCES: FRACTIONAL ± 1/8" | 15/10/2020 |
| FLUE AND AIR INTAKE SIZES ARE SUBJECT TO CHANGE                                                            |                                                        |            |

DEPENDING ON VENT RUN.