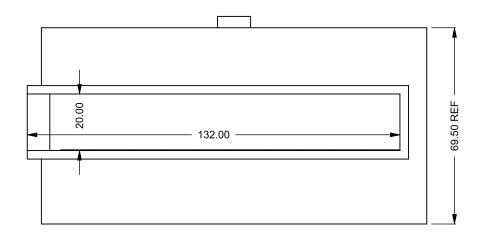

15/10/2020

FLUE AND AIR INTAKE SIZES ARE SUBJECT TO CHANGE DEPENDING ON VENT RUN.

montigo the art of fireplaces

www.montigo.com

C1120CL
Power COOL-Pack
Rear Intake

| EXAMPLE CONFIGURATION                                                                                      | UNLESS OTHERWISE SPECIFIED                             | DATE       |  |
|------------------------------------------------------------------------------------------------------------|--------------------------------------------------------|------------|--|
| MONTIGO COMMERCIAL FIREPLACES ARE CUSTOM<br>BUILT FOR EACH PROJECT. THIS DRAWING IS FOR<br>REFERENCE ONLY. | DIMENSIONS ARE IN INCHES TOLERANCES: FRACTIONAL ± 1/8" | 15/10/2020 |  |