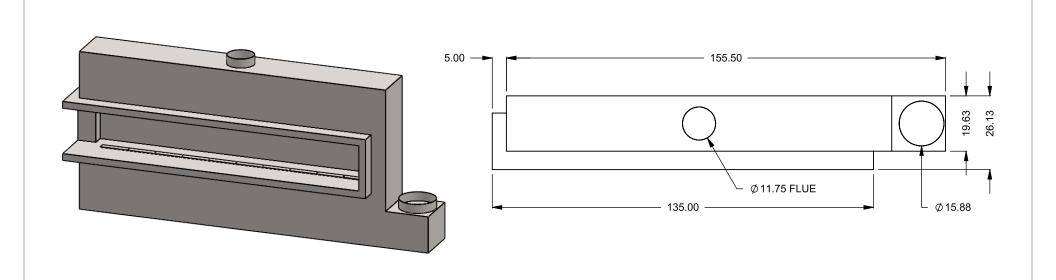

15/10/2020

FLUE AND AIR INTAKE SIZES ARE SUBJECT TO CHANGE DEPENDING ON VENT RUN.

montigo the art of fireplaces

www.montigo.com

C1120CL
Power COOL-Pack
Rear Intake

| EXAMPLE CONFIGURATION                                                                                      | UNLESS OTHERWISE SPECIFIED                             | DATE       |  |
|------------------------------------------------------------------------------------------------------------|--------------------------------------------------------|------------|--|
| MONTIGO COMMERCIAL FIREPLACES ARE CUSTOM<br>BUILT FOR EACH PROJECT. THIS DRAWING IS FOR<br>REFERENCE ONLY. | DIMENSIONS ARE IN INCHES TOLERANCES: FRACTIONAL ± 1/8" | 15/10/2020 |  |

FLUE AND AIR INTAKE SIZES ARE SUBJECT TO CHANGE

DEPENDING ON VENT RUN.

C1120CL

Power COOL-Pack

One Side Right Intake

PRELIMINARY DRAWING ONLY

| EXAMPLE CONFIGURATION                                                                                      | UNLESS OTHERWISE SPECIFIED                             | DATE       |
|------------------------------------------------------------------------------------------------------------|--------------------------------------------------------|------------|
| MONTIGO COMMERCIAL FIREPLACES ARE CUSTOM<br>BUILT FOR EACH PROJECT. THIS DRAWING IS FOR<br>REFERENCE ONLY. | DIMENSIONS ARE IN INCHES TOLERANCES: FRACTIONAL ± 1/8" | 15/10/2020 |
| FLUE AND AIR INTAKE SIZES ARE SUBJECT TO CHANGE                                                            |                                                        |            |