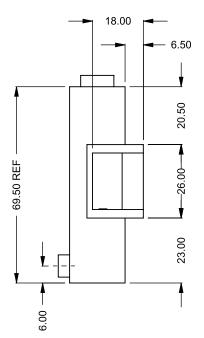

PRELIMINARY DRAWING ONLY

MONTIGO COMMERCIAL FIREPLACES ARE CUSTOM
BUILT FOR EACH PROJECT. THIS DRAWING IS FOR
REFERENCE ONLY.

UNLESS OTHERWISE SPECIFIED

DIMENSIONS ARE IN INCHES
TOLERANCES: FRACTIONAL ± 1/8"

15/10/2020

FLUE AND AIR INTAKE SIZES ARE SUBJECT TO CHANGE DEPENDING ON VENT RUN.

montigo the art of fireplaces

www.montigo.com

C1120CL
Power COOL-Pack
Rear Intake

| EXAMPLE CONFIGURATION                                                                                      | UNLESS OTHERWISE SPECIFIED                             | DATE       |  |
|------------------------------------------------------------------------------------------------------------|--------------------------------------------------------|------------|--|
| MONTIGO COMMERCIAL FIREPLACES ARE CUSTOM<br>BUILT FOR EACH PROJECT. THIS DRAWING IS FOR<br>REFERENCE ONLY. | DIMENSIONS ARE IN INCHES TOLERANCES: FRACTIONAL ± 1/8" | 15/10/2020 |  |

FLUE AND AIR INTAKE SIZES ARE SUBJECT TO CHANGE

DEPENDING ON VENT RUN.

C1120CL

Power COOL-Pack

One Side Right Intake

PRELIMINARY DRAWING ONLY

| EXAMPLE CONFIGURATION                                                                                      | UNLESS OTHERWISE SPECIFIED                             | DATE       |
|------------------------------------------------------------------------------------------------------------|--------------------------------------------------------|------------|
| MONTIGO COMMERCIAL FIREPLACES ARE CUSTOM<br>BUILT FOR EACH PROJECT. THIS DRAWING IS FOR<br>REFERENCE ONLY. | DIMENSIONS ARE IN INCHES TOLERANCES: FRACTIONAL ± 1/8" | 15/10/2020 |
| FLUE AND AIR INTAKE SIZES ARE SUBJECT TO CHANGE                                                            |                                                        |            |