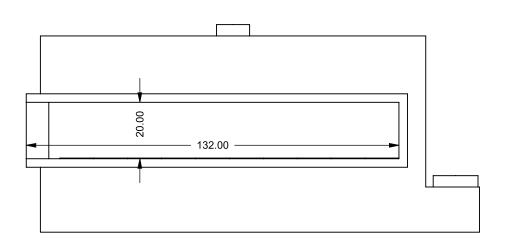

DEPENDING ON VENT RUN.

C1120CL

Power COOL-Pack

**Top One Side Right Intake** 

| EXAMPLE CONFIGURATION                                                                                      | UNLESS OTHERWISE SPECIFIED                             | DATE       |  |
|------------------------------------------------------------------------------------------------------------|--------------------------------------------------------|------------|--|
| MONTIGO COMMERCIAL FIREPLACES ARE CUSTOM<br>BUILT FOR EACH PROJECT. THIS DRAWING IS FOR<br>REFERENCE ONLY. | DIMENSIONS ARE IN INCHES TOLERANCES: FRACTIONAL ± 1/8" | 15/10/2020 |  |
| FLUE AND AIR INTAKE SIZES ARE SUBJECT TO CHANGE                                                            |                                                        |            |  |

DEPENDING ON VENT RUN.