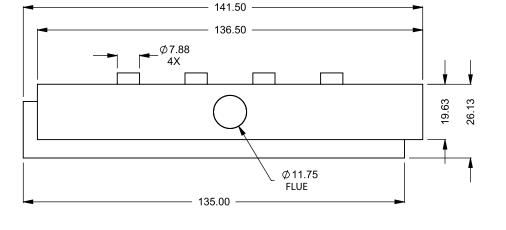

PRELIMINARY DRAWING ONLY

MONTIGO COMMERCIAL FIREPLACES ARE CUSTOM
BUILT FOR EACH PROJECT. THIS DRAWING IS FOR
REFERENCE ONLY.

UNLESS OTHERWISE SPECIFIED

DIMENSIONS ARE IN INCHES
TOLERANCES: FRACTIONAL ± 1/8"

15/10/2020

FLUE AND AIR INTAKE SIZES ARE SUBJECT TO CHANGE DEPENDING ON VENT RUN.

montigo the art of fireplaces

www.montigo.com

C1120CL
Power COOL-Pack
Rear Intake

| EXAMPLE CONFIGURATION                                                                                      | UNLESS OTHERWISE SPECIFIED                             | DATE       |  |
|------------------------------------------------------------------------------------------------------------|--------------------------------------------------------|------------|--|
| MONTIGO COMMERCIAL FIREPLACES ARE CUSTOM<br>BUILT FOR EACH PROJECT. THIS DRAWING IS FOR<br>REFERENCE ONLY. | DIMENSIONS ARE IN INCHES TOLERANCES: FRACTIONAL ± 1/8" | 15/10/2020 |  |

FLUE AND AIR INTAKE SIZES ARE SUBJECT TO CHANGE

DEPENDING ON VENT RUN.

C1120CL

Power COOL-Pack

One Side Right Intake

PRELIMINARY DRAWING ONLY

| EXAMPLE CONFIGURATION                                                                                      | UNLESS OTHERWISE SPECIFIED                             | DATE       |
|------------------------------------------------------------------------------------------------------------|--------------------------------------------------------|------------|
| MONTIGO COMMERCIAL FIREPLACES ARE CUSTOM<br>BUILT FOR EACH PROJECT. THIS DRAWING IS FOR<br>REFERENCE ONLY. | DIMENSIONS ARE IN INCHES TOLERANCES: FRACTIONAL ± 1/8" | 15/10/2020 |
| FLUE AND AIR INTAKE SIZES ARE SUBJECT TO CHANGE                                                            |                                                        |            |