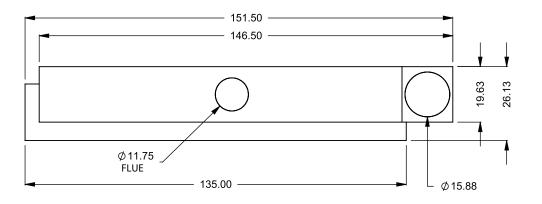

15/10/2020

FLUE AND AIR INTAKE SIZES ARE SUBJECT TO CHANGE DEPENDING ON VENT RUN.

montigo the art of fireplaces

www.montigo.com

C1120CL
Power COOL-Pack
Rear Intake

| EXAMPLE CONFIGURATION                                                                                      | UNLESS OTHERWISE SPECIFIED                             | DATE       |  |
|------------------------------------------------------------------------------------------------------------|--------------------------------------------------------|------------|--|
| MONTIGO COMMERCIAL FIREPLACES ARE CUSTOM<br>BUILT FOR EACH PROJECT. THIS DRAWING IS FOR<br>REFERENCE ONLY. | DIMENSIONS ARE IN INCHES TOLERANCES: FRACTIONAL ± 1/8" | 15/10/2020 |  |

FLUE AND AIR INTAKE SIZES ARE SUBJECT TO CHANGE

DEPENDING ON VENT RUN.

C1120CL

Power COOL-Pack

One Side Right Intake

PRELIMINARY DRAWING ONLY

| EXAMPLE CONFIGURATION                                                                                      | UNLESS OTHERWISE SPECIFIED                             | DATE       |
|------------------------------------------------------------------------------------------------------------|--------------------------------------------------------|------------|
| MONTIGO COMMERCIAL FIREPLACES ARE CUSTOM<br>BUILT FOR EACH PROJECT. THIS DRAWING IS FOR<br>REFERENCE ONLY. | DIMENSIONS ARE IN INCHES TOLERANCES: FRACTIONAL ± 1/8" | 15/10/2020 |
| FLUE AND AIR INTAKE SIZES ARE SUBJECT TO CHANGE                                                            |                                                        |            |