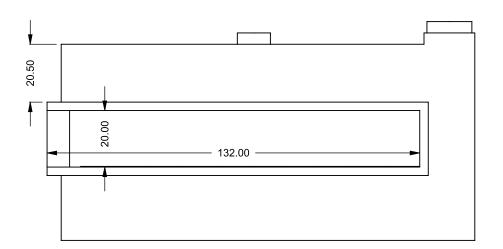

DEPENDING ON VENT RUN.

C1120CL

Power COOL-Pack

**Top One Side Right Intake** 

| EXAMPLE CONFIGURATION                                                                                      | UNLESS OTHERWISE SPECIFIED                             | DATE       |  |
|------------------------------------------------------------------------------------------------------------|--------------------------------------------------------|------------|--|
| MONTIGO COMMERCIAL FIREPLACES ARE CUSTOM<br>BUILT FOR EACH PROJECT. THIS DRAWING IS FOR<br>REFERENCE ONLY. | DIMENSIONS ARE IN INCHES TOLERANCES: FRACTIONAL ± 1/8" | 15/10/2020 |  |
| FLUE AND AIR INTAKE SIZES ARE SUBJECT TO CHANGE                                                            |                                                        |            |  |

DEPENDING ON VENT RUN.