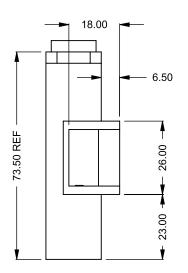

FLUE AND AIR INTAKE SIZES ARE SUBJECT TO CHANGE

DEPENDING ON VENT RUN.

C1120CL

Power COOL-Pack

One Side Right Intake

PRELIMINARY DRAWING ONLY

| EXAMPLE CONFIGURATION                                                                                      | UNLESS OTHERWISE SPECIFIED                             | DATE       |
|------------------------------------------------------------------------------------------------------------|--------------------------------------------------------|------------|
| MONTIGO COMMERCIAL FIREPLACES ARE CUSTOM<br>BUILT FOR EACH PROJECT. THIS DRAWING IS FOR<br>REFERENCE ONLY. | DIMENSIONS ARE IN INCHES TOLERANCES: FRACTIONAL ± 1/8" | 15/10/2020 |
| FLUE AND AIR INTAKE SIZES ARE SUBJECT TO CHANGE                                                            |                                                        |            |

DEPENDING ON VENT RUN.

C1120CL

Power COOL-Pack

**Top One Side Right Intake** 

| EXAMPLE CONFIGURATION                                                                                      | UNLESS OTHERWISE SPECIFIED                             | DATE       |  |
|------------------------------------------------------------------------------------------------------------|--------------------------------------------------------|------------|--|
| MONTIGO COMMERCIAL FIREPLACES ARE CUSTOM<br>BUILT FOR EACH PROJECT. THIS DRAWING IS FOR<br>REFERENCE ONLY. | DIMENSIONS ARE IN INCHES TOLERANCES: FRACTIONAL ± 1/8" | 15/10/2020 |  |
| FLUE AND AIR INTAKE SIZES ARE SUBJECT TO CHANGE                                                            |                                                        |            |  |