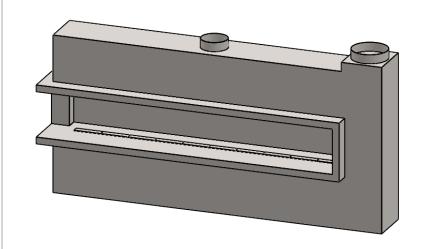

15/10/2020

FLUE AND AIR INTAKE SIZES ARE SUBJECT TO CHANGE DEPENDING ON VENT RUN.

montigo the art of fireplaces

www.montigo.com

C1120CL
Power COOL-Pack
Rear Intake

| EXAMPLE CONFIGURATION                                                                                      | UNLESS OTHERWISE SPECIFIED                             | DATE       |  |
|------------------------------------------------------------------------------------------------------------|--------------------------------------------------------|------------|--|
| MONTIGO COMMERCIAL FIREPLACES ARE CUSTOM<br>BUILT FOR EACH PROJECT. THIS DRAWING IS FOR<br>REFERENCE ONLY. | DIMENSIONS ARE IN INCHES TOLERANCES: FRACTIONAL ± 1/8" | 15/10/2020 |  |