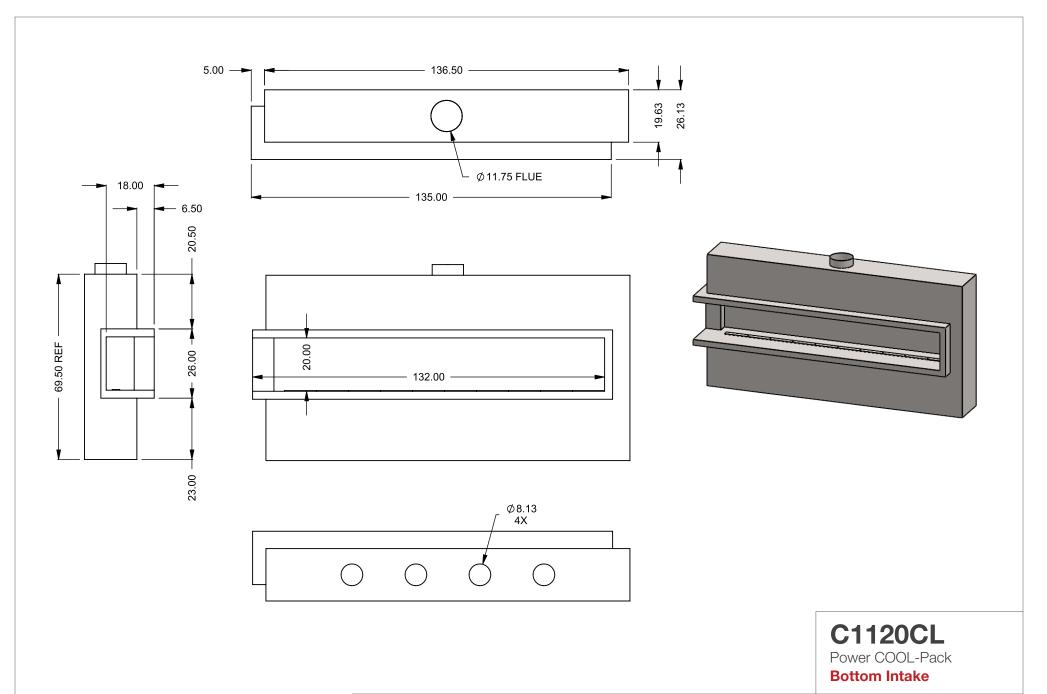

PRELIMINARY DRAWING ONLY

MONTIGO COMMERCIAL FIREPLACES ARE CUSTOM
BUILT FOR EACH PROJECT. THIS DRAWING IS FOR
REFERENCE ONLY.

UNLESS OTHERWISE SPECIFIED

DIMENSIONS ARE IN INCHES
TOLERANCES: FRACTIONAL ± 1/8"

15/10/2020

FLUE AND AIR INTAKE SIZES ARE SUBJECT TO CHANGE DEPENDING ON VENT RUN.

montigo the art of fireplaces

www.montigo.com

C1120CL
Power COOL-Pack
Rear Intake

| EXAMPLE CONFIGURATION                                                                                      | UNLESS OTHERWISE SPECIFIED                             | DATE       |  |
|------------------------------------------------------------------------------------------------------------|--------------------------------------------------------|------------|--|
| MONTIGO COMMERCIAL FIREPLACES ARE CUSTOM<br>BUILT FOR EACH PROJECT. THIS DRAWING IS FOR<br>REFERENCE ONLY. | DIMENSIONS ARE IN INCHES TOLERANCES: FRACTIONAL ± 1/8" | 15/10/2020 |  |

FLUE AND AIR INTAKE SIZES ARE SUBJECT TO CHANGE

DEPENDING ON VENT RUN.

C1120CL

Power COOL-Pack

One Side Right Intake

PRELIMINARY DRAWING ONLY

| EXAMPLE CONFIGURATION                                                                                      | UNLESS OTHERWISE SPECIFIED                             | DATE       |
|------------------------------------------------------------------------------------------------------------|--------------------------------------------------------|------------|
| MONTIGO COMMERCIAL FIREPLACES ARE CUSTOM<br>BUILT FOR EACH PROJECT. THIS DRAWING IS FOR<br>REFERENCE ONLY. | DIMENSIONS ARE IN INCHES TOLERANCES: FRACTIONAL ± 1/8" | 15/10/2020 |
| FLUE AND AIR INTAKE SIZES ARE SUBJECT TO CHANGE                                                            |                                                        |            |