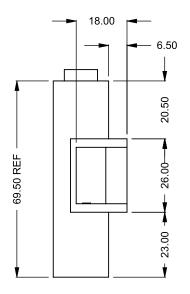

FLUE AND AIR INTAKE SIZES ARE SUBJECT TO CHANGE

DEPENDING ON VENT RUN.

C1120CL

Power COOL-Pack

One Side Right Intake

PRELIMINARY DRAWING ONLY

| EXAMPLE CONFIGURATION                                                                                      | UNLESS OTHERWISE SPECIFIED                             | DATE       |
|------------------------------------------------------------------------------------------------------------|--------------------------------------------------------|------------|
| MONTIGO COMMERCIAL FIREPLACES ARE CUSTOM<br>BUILT FOR EACH PROJECT. THIS DRAWING IS FOR<br>REFERENCE ONLY. | DIMENSIONS ARE IN INCHES TOLERANCES: FRACTIONAL ± 1/8" | 15/10/2020 |
| FLUE AND AIR INTAKE SIZES ARE SUBJECT TO CHANGE                                                            |                                                        |            |

DEPENDING ON VENT RUN.

C1120CL

Power COOL-Pack

**Top One Side Right Intake** 

| EXAMPLE CONFIGURATION                                                                                      | UNLESS OTHERWISE SPECIFIED                             | DATE       |  |
|------------------------------------------------------------------------------------------------------------|--------------------------------------------------------|------------|--|
| MONTIGO COMMERCIAL FIREPLACES ARE CUSTOM<br>BUILT FOR EACH PROJECT. THIS DRAWING IS FOR<br>REFERENCE ONLY. | DIMENSIONS ARE IN INCHES TOLERANCES: FRACTIONAL ± 1/8" | 15/10/2020 |  |
| FLUE AND AIR INTAKE SIZES ARE SUBJECT TO CHANGE                                                            |                                                        |            |  |