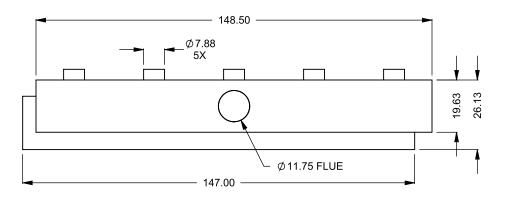

FLUE AND AIR INTAKE SIZES ARE SUBJECT TO CHANGE

DEPENDING ON VENT RUN.

C1220CL

Power COOL-Pack

**Top One Side Right Intake** 

| EXAMPLE CONFIGURATION                                                                                      | UNLESS OTHERWISE SPECIFIED                             | DATE       |
|------------------------------------------------------------------------------------------------------------|--------------------------------------------------------|------------|
| MONTIGO COMMERCIAL FIREPLACES ARE CUSTOM<br>BUILT FOR EACH PROJECT. THIS DRAWING IS FOR<br>REFERENCE ONLY. | DIMENSIONS ARE IN INCHES TOLERANCES: FRACTIONAL ± 1/8" | 15/10/2020 |
| FLUE AND AIR INTAKE SIZES ARE SUBJECT TO CHANGE                                                            |                                                        |            |

DEPENDING ON VENT RUN.