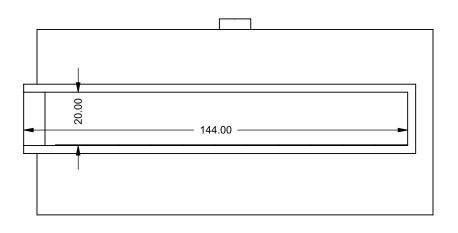

FLUE AND AIR INTAKE SIZES ARE SUBJECT TO CHANGE

DEPENDING ON VENT RUN.

C1220CL

Power COOL-Pack

**Top One Side Right Intake** 

| EXAMPLE CONFIGURATION                                                                                      | UNLESS OTHERWISE SPECIFIED                             | DATE       |
|------------------------------------------------------------------------------------------------------------|--------------------------------------------------------|------------|
| MONTIGO COMMERCIAL FIREPLACES ARE CUSTOM<br>BUILT FOR EACH PROJECT. THIS DRAWING IS FOR<br>REFERENCE ONLY. | DIMENSIONS ARE IN INCHES TOLERANCES: FRACTIONAL ± 1/8" | 15/10/2020 |
| FLUE AND AIR INTAKE SIZES ARE SUBJECT TO CHANGE                                                            |                                                        |            |

DEPENDING ON VENT RUN.