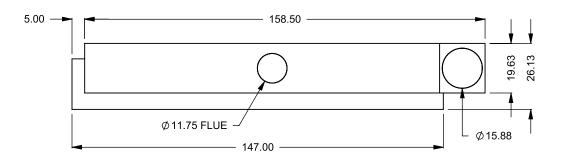

C1220CL
Power COOL-Pack
Bottom Intake

| EXAMPLE CONFIGURATION                                                                                | UNLESS OTHERWISE SPECIFIED                             | DATE       |
|------------------------------------------------------------------------------------------------------|--------------------------------------------------------|------------|
| MONTIGO COMMERCIAL FIREPLACES ARE CUSTOM BUILT FOR EACH PROJECT. THIS DRAWING IS FOR REFERENCE ONLY. | DIMENSIONS ARE IN INCHES TOLERANCES: FRACTIONAL ± 1/8" | 15/10/2020 |

FLUE AND AIR INTAKE SIZES ARE SUBJECT TO CHANGE

DEPENDING ON VENT RUN.

C1220CL
Power COOL-Pack
Rear Intake

| EXAMPLE CONFIGURATION                                                                                      | UNLESS OTHERWISE SPECIFIED                             | DATE       |
|------------------------------------------------------------------------------------------------------------|--------------------------------------------------------|------------|
| MONTIGO COMMERCIAL FIREPLACES ARE CUSTOM<br>BUILT FOR EACH PROJECT. THIS DRAWING IS FOR<br>REFERENCE ONLY. | DIMENSIONS ARE IN INCHES TOLERANCES: FRACTIONAL ± 1/8" | 15/10/2020 |