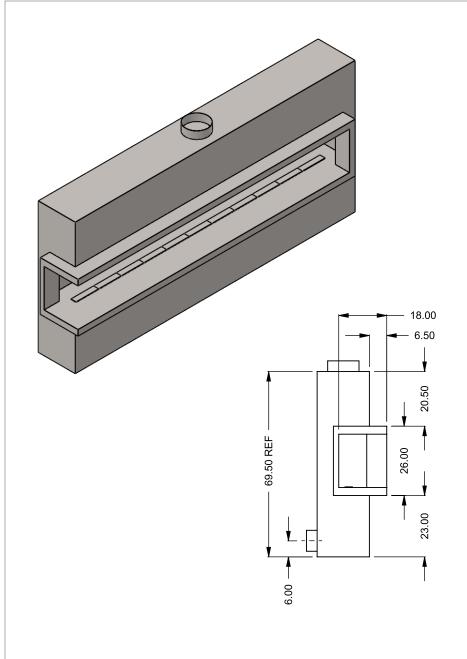

FLUE AND AIR INTAKE SIZES ARE SUBJECT TO CHANGE

DEPENDING ON VENT RUN.

C1220CL

Power COOL-Pack

**Top One Side Right Intake** 

| EXAMPLE CONFIGURATION                                                                                      | UNLESS OTHERWISE SPECIFIED                             | DATE       |
|------------------------------------------------------------------------------------------------------------|--------------------------------------------------------|------------|
| MONTIGO COMMERCIAL FIREPLACES ARE CUSTOM<br>BUILT FOR EACH PROJECT. THIS DRAWING IS FOR<br>REFERENCE ONLY. | DIMENSIONS ARE IN INCHES TOLERANCES: FRACTIONAL ± 1/8" | 15/10/2020 |
| FLUE AND AIR INTAKE SIZES ARE SUBJECT TO CHANGE                                                            |                                                        |            |

DEPENDING ON VENT RUN.