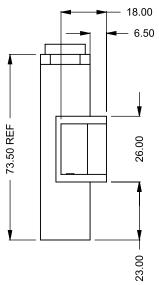

FLUE AND AIR INTAKE SIZES ARE SUBJECT TO CHANGE

DEPENDING ON VENT RUN.

C1220CL
Power COOL-Pack
Rear Intake

| EXAMPLE CONFIGURATION                                                                                      | UNLESS OTHERWISE SPECIFIED                             | DATE       |
|------------------------------------------------------------------------------------------------------------|--------------------------------------------------------|------------|
| MONTIGO COMMERCIAL FIREPLACES ARE CUSTOM<br>BUILT FOR EACH PROJECT. THIS DRAWING IS FOR<br>REFERENCE ONLY. | DIMENSIONS ARE IN INCHES TOLERANCES: FRACTIONAL ± 1/8" | 15/10/2020 |

FLUE AND AIR INTAKE SIZES ARE SUBJECT TO CHANGE

DEPENDING ON VENT RUN.

C1220CL

Power COOL-Pack

**Top One Side Right Intake** 

| EXAMPLE CONFIGURATION                                                                                      | UNLESS OTHERWISE SPECIFIED                             | DATE       |
|------------------------------------------------------------------------------------------------------------|--------------------------------------------------------|------------|
| MONTIGO COMMERCIAL FIREPLACES ARE CUSTOM<br>BUILT FOR EACH PROJECT. THIS DRAWING IS FOR<br>REFERENCE ONLY. | DIMENSIONS ARE IN INCHES TOLERANCES: FRACTIONAL ± 1/8" | 15/10/2020 |
| FLUE AND AIR INTAKE SIZES ARE SUBJECT TO CHANGE                                                            |                                                        |            |

DEPENDING ON VENT RUN.