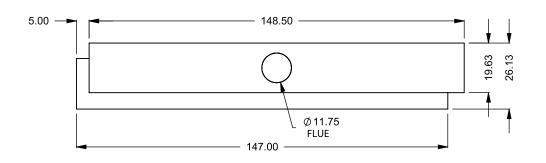

FLUE AND AIR INTAKE SIZES ARE SUBJECT TO CHANGE

DEPENDING ON VENT RUN.

C1220CL
Power COOL-Pack
Rear Intake

| EXAMPLE CONFIGURATION                                                                                      | UNLESS OTHERWISE SPECIFIED                             | DATE       |
|------------------------------------------------------------------------------------------------------------|--------------------------------------------------------|------------|
| MONTIGO COMMERCIAL FIREPLACES ARE CUSTOM<br>BUILT FOR EACH PROJECT. THIS DRAWING IS FOR<br>REFERENCE ONLY. | DIMENSIONS ARE IN INCHES TOLERANCES: FRACTIONAL ± 1/8" | 15/10/2020 |

FLUE AND AIR INTAKE SIZES ARE SUBJECT TO CHANGE

DEPENDING ON VENT RUN.

C1220CL

Power COOL-Pack

**Top One Side Right Intake** 

| EXAMPLE CONFIGURATION                                                                                      | UNLESS OTHERWISE SPECIFIED                             | DATE       |
|------------------------------------------------------------------------------------------------------------|--------------------------------------------------------|------------|
| MONTIGO COMMERCIAL FIREPLACES ARE CUSTOM<br>BUILT FOR EACH PROJECT. THIS DRAWING IS FOR<br>REFERENCE ONLY. | DIMENSIONS ARE IN INCHES TOLERANCES: FRACTIONAL ± 1/8" | 15/10/2020 |
| FLUE AND AIR INTAKE SIZES ARE SUBJECT TO CHANGE                                                            |                                                        |            |