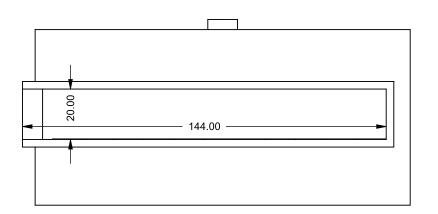

FLUE AND AIR INTAKE SIZES ARE SUBJECT TO CHANGE

DEPENDING ON VENT RUN.

C1220CL

Power COOL-Pack

**Top One Side Right Intake** 

| EXAMPLE CONFIGURATION                                                                                      | UNLESS OTHERWISE SPECIFIED                             | DATE       |
|------------------------------------------------------------------------------------------------------------|--------------------------------------------------------|------------|
| MONTIGO COMMERCIAL FIREPLACES ARE CUSTOM<br>BUILT FOR EACH PROJECT. THIS DRAWING IS FOR<br>REFERENCE ONLY. | DIMENSIONS ARE IN INCHES TOLERANCES: FRACTIONAL ± 1/8" | 15/10/2020 |
| FLUE AND AIR INTAKE SIZES ARE SUBJECT TO CHANGE                                                            |                                                        |            |

DEPENDING ON VENT RUN.