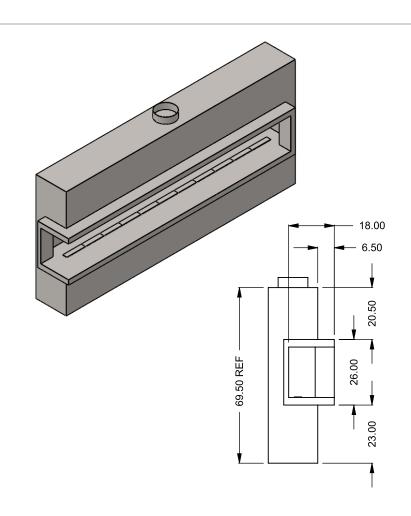

C1220CL
Power COOL-Pack
Bottom Intake

| EXAMPLE CONFIGURATION                                                                                | UNLESS OTHERWISE SPECIFIED                             | DATE       |
|------------------------------------------------------------------------------------------------------|--------------------------------------------------------|------------|
| MONTIGO COMMERCIAL FIREPLACES ARE CUSTOM BUILT FOR EACH PROJECT. THIS DRAWING IS FOR REFERENCE ONLY. | DIMENSIONS ARE IN INCHES TOLERANCES: FRACTIONAL ± 1/8" | 15/10/2020 |