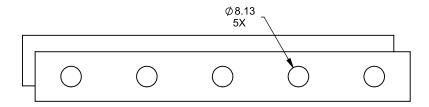

C1220CL
Power COOL-Pack
Bottom Intake



| EXAMPLE CONFIGURATION                                                                                | UNLESS OTHERWISE SPECIFIED                             | DATE       |
|------------------------------------------------------------------------------------------------------|--------------------------------------------------------|------------|
| MONTIGO COMMERCIAL FIREPLACES ARE CUSTOM BUILT FOR EACH PROJECT. THIS DRAWING IS FOR REFERENCE ONLY. | DIMENSIONS ARE IN INCHES TOLERANCES: FRACTIONAL ± 1/8" | 15/10/2020 |



FLUE AND AIR INTAKE SIZES ARE SUBJECT TO CHANGE

DEPENDING ON VENT RUN.







C1220CL
Power COOL-Pack
Rear Intake



| EXAMPLE CONFIGURATION                                                                                      |