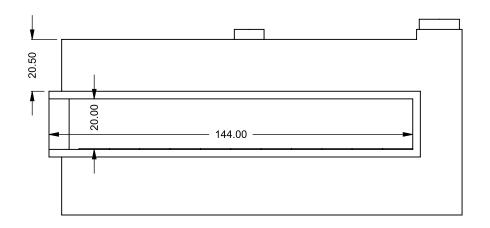

FLUE AND AIR INTAKE SIZES ARE SUBJECT TO CHANGE

DEPENDING ON VENT RUN.

C1220CL

Power COOL-Pack

**Top One Side Right Intake** 

| EXAMPLE CONFIGURATION                                                                                      | UNLESS OTHERWISE SPECIFIED                             | DATE       |
|------------------------------------------------------------------------------------------------------------|--------------------------------------------------------|------------|
| MONTIGO COMMERCIAL FIREPLACES ARE CUSTOM<br>BUILT FOR EACH PROJECT. THIS DRAWING IS FOR<br>REFERENCE ONLY. | DIMENSIONS ARE IN INCHES TOLERANCES: FRACTIONAL ± 1/8" | 15/10/2020 |
| FLUE AND AIR INTAKE SIZES ARE SUBJECT TO CHANGE                                                            |                                                        |            |

DEPENDING ON VENT RUN.