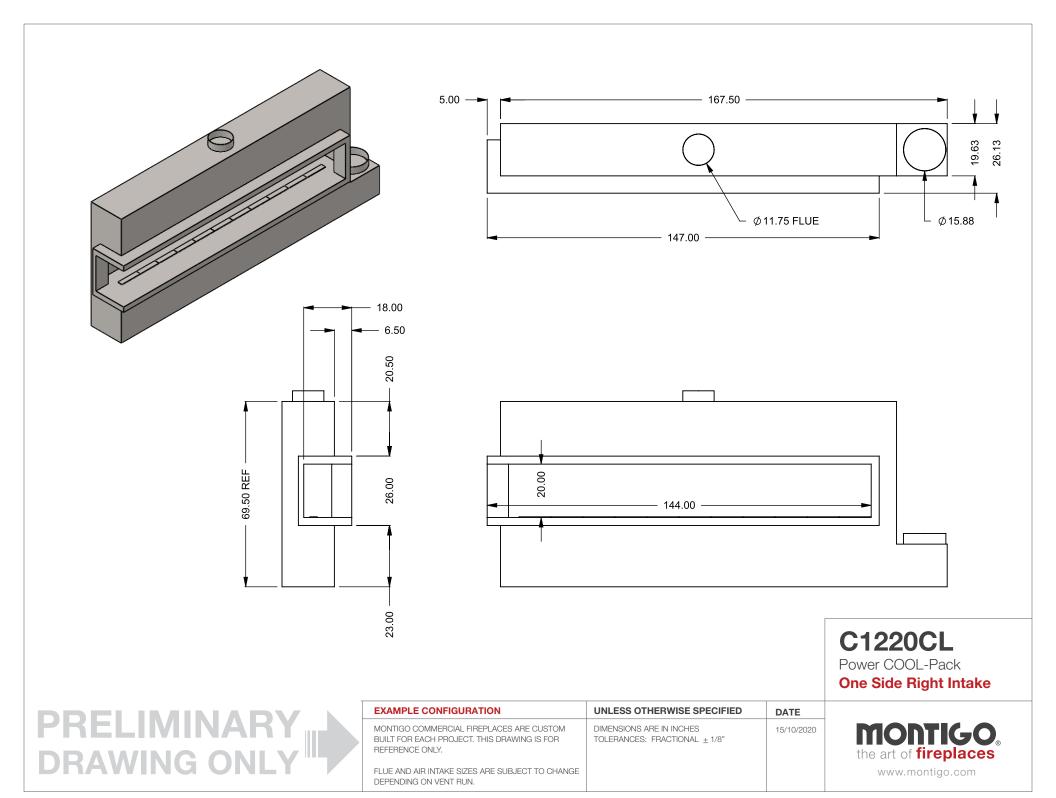

FLUE AND AIR INTAKE SIZES ARE SUBJECT TO CHANGE

DEPENDING ON VENT RUN.

C1220CL

Power COOL-Pack

**Top One Side Right Intake** 

| EXAMPLE CONFIGURATION                                                                                      | UNLESS OTHERWISE SPECIFIED                             | DATE       |
|------------------------------------------------------------------------------------------------------------|--------------------------------------------------------|------------|
| MONTIGO COMMERCIAL FIREPLACES ARE CUSTOM<br>BUILT FOR EACH PROJECT. THIS DRAWING IS FOR<br>REFERENCE ONLY. | DIMENSIONS ARE IN INCHES TOLERANCES: FRACTIONAL ± 1/8" | 15/10/2020 |
| FLUE AND AIR INTAKE SIZES ARE SUBJECT TO CHANGE                                                            |                                                        |            |

DEPENDING ON VENT RUN.