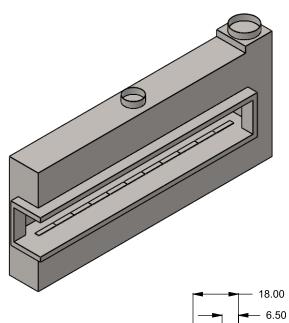

C1220CL
Power COOL-Pack
Bottom Intake

| EXAMPLE CONFIGURATION                                                                                | UNLESS OTHERWISE SPECIFIED                             | DATE       |
|------------------------------------------------------------------------------------------------------|--------------------------------------------------------|------------|
| MONTIGO COMMERCIAL FIREPLACES ARE CUSTOM BUILT FOR EACH PROJECT. THIS DRAWING IS FOR REFERENCE ONLY. | DIMENSIONS ARE IN INCHES TOLERANCES: FRACTIONAL ± 1/8" | 15/10/2020 |

FLUE AND AIR INTAKE SIZES ARE SUBJECT TO CHANGE

DEPENDING ON VENT RUN.

C1220CL
Power COOL-Pack
Rear Intake

| EXAMPLE CONFIGURATION                                                                                      | UNLESS OTHERWISE SPECIFIED                             | DATE       |
|------------------------------------------------------------------------------------------------------------|--------------------------------------------------------|------------|
| MONTIGO COMMERCIAL FIREPLACES ARE CUSTOM<br>BUILT FOR EACH PROJECT. THIS DRAWING IS FOR<br>REFERENCE ONLY. | DIMENSIONS ARE IN INCHES TOLERANCES: FRACTIONAL ± 1/8" | 15/10/2020 |