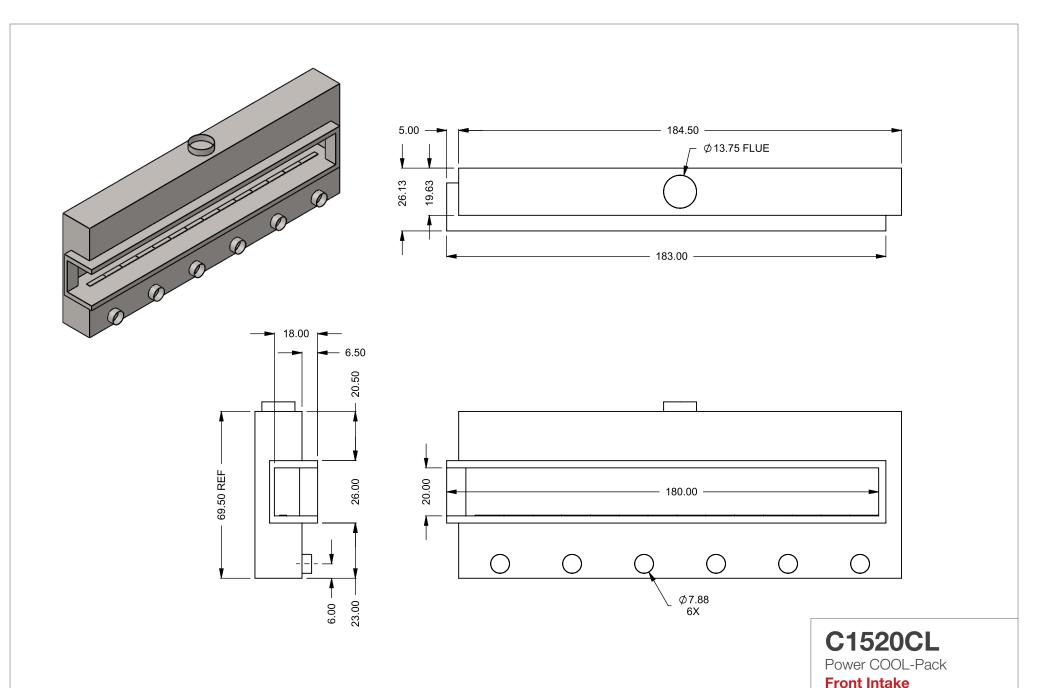

PRELIMINARY DRAWING ONLY

| EXAMPLE CONFIGURATION                                                                                      | UNLESS OTHERWISE SPECIFIED                             | DATE       |  |
|------------------------------------------------------------------------------------------------------------|--------------------------------------------------------|------------|--|
| MONTIGO COMMERCIAL FIREPLACES ARE CUSTOM<br>BUILT FOR EACH PROJECT. THIS DRAWING IS FOR<br>REFERENCE ONLY. | DIMENSIONS ARE IN INCHES TOLERANCES: FRACTIONAL ± 1/8" | 15/10/2020 |  |



FLUE AND AIR INTAKE SIZES ARE SUBJECT TO CHANGE

DEPENDING ON VENT RUN.



## PRELIMINARY DRAWING ONLY

## EXAMPLE CONFIGURATION UNLESS OTHERWISE SPECIFIED MONTIGO COMMERCIAL FIREPLACES ARE CUSTOM BUILT FOR EACH PROJE