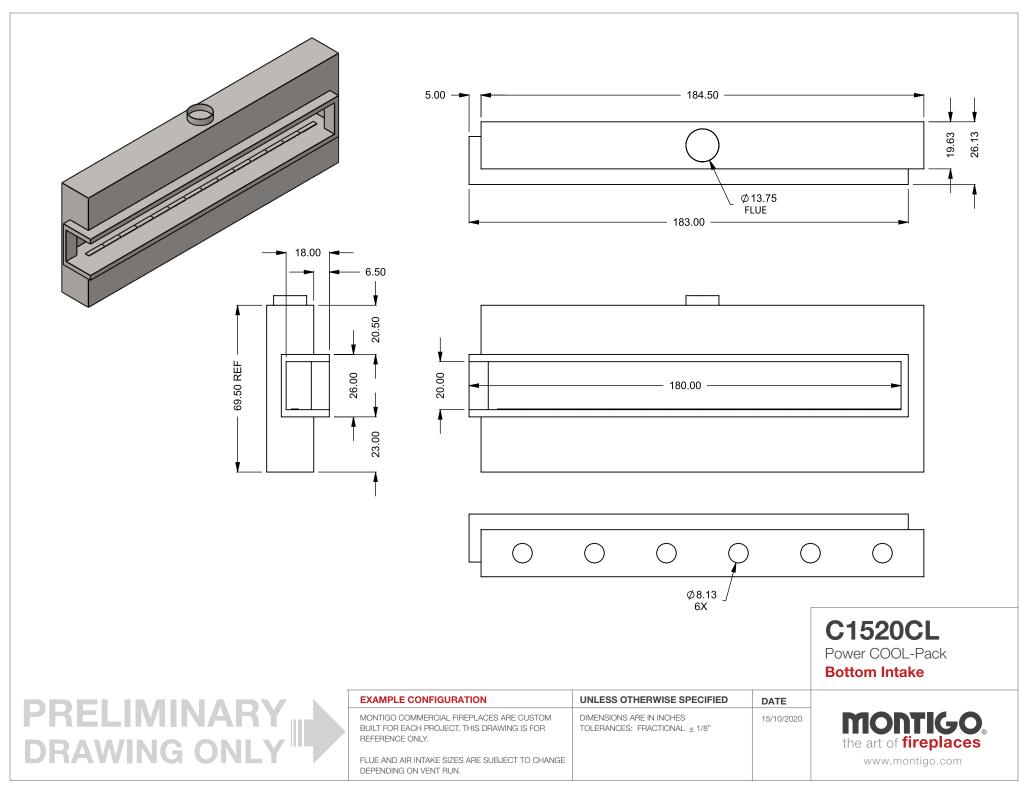

PRELIMINARY DRAWING ONLY

| EXAMPLE CONFIGURATION                                                                                      | UNLESS OTHERWISE SPECIFIED                             | DATE       |  |
|------------------------------------------------------------------------------------------------------------|--------------------------------------------------------|------------|--|
| MONTIGO COMMERCIAL FIREPLACES ARE CUSTOM<br>BUILT FOR EACH PROJECT. THIS DRAWING IS FOR<br>REFERENCE ONLY. | DIMENSIONS ARE IN INCHES TOLERANCES: FRACTIONAL ± 1/8" | 15/10/2020 |  |

FLUE AND AIR INTAKE SIZES ARE SUBJECT TO CHANGE

DEPENDING ON VENT RUN.

## PRELIMINARY DRAWING ONLY

## EXAMPLE CONFIGURATION UNLESS OTHERWISE SPECIFIED MONTIGO COMMERCIAL FIREPLACES ARE CUSTOM BUILT FOR EACH PROJECT. THIS DRAWING IS FOR REFERENCE ONLY. DIMENSIONS ARE IN INCHES TOLERANCES: FRACTIONAL ± 1/8" 15/10/2020

the art of fireplaces
www.montigo.com

FLUE AND AIR INTAKE SIZES ARE SUBJECT TO CHANGE

DEPENDING ON VENT RUN.