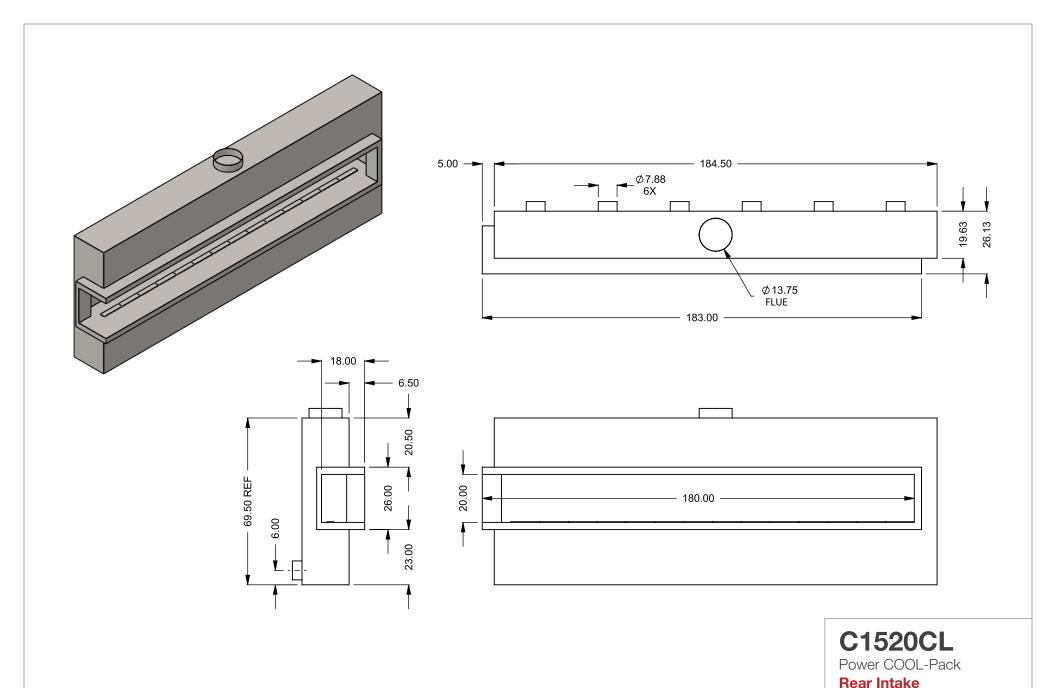

PRELIMINARY DRAWING ONLY

| EXAMPLE CONFIGURATION                                                                                      | UNLESS OTHERWISE SPECIFIED                             | DATE       |  |
|------------------------------------------------------------------------------------------------------------|--------------------------------------------------------|------------|--|
| MONTIGO COMMERCIAL FIREPLACES ARE CUSTOM<br>BUILT FOR EACH PROJECT. THIS DRAWING IS FOR<br>REFERENCE ONLY. | DIMENSIONS ARE IN INCHES TOLERANCES: FRACTIONAL ± 1/8" | 15/10/2020 |  |



FLUE AND AIR INTAKE SIZES ARE SUBJECT TO CHANGE

DEPENDING ON VENT RUN.



## PRELIMINARY DRAWING ONLY

## EXAMPLE CONFIGURATION UNLESS OTHERWISE SPECIFIED MONTIGO COMMERCIAL FIREPLACES ARE CUSTOM BUILT FOR EACH PROJECT. THIS DRAWING IS FOR REFERENCE ONLY. DIMENSIONS ARE IN INCHES TOLERANCES: FRACTIONAL ± 1/8" 15/10/2020

the art of fireplaces
www.montigo.com

FLUE AND AIR INTAKE SIZES ARE SUBJECT TO CHANGE

DEPENDING ON VENT RUN.