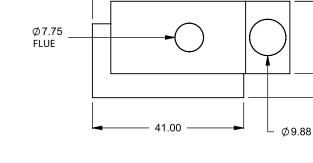

19.63 26.13 Ø7.75 FLUE 18.00 - 6.50 41.00 20.50 62.50 REF 26.00 20.00 38.00 -16.00 **C320CL** Ø7.13 2X COOL-Pack **Bottom Intake EXAMPLE CONFIGURATION** UNLESS OTHERWISE SPECIFIED DATE PRELIMINAR **MONTIGO** MONTIGO COMMERCIAL FIREPLACES ARE CUSTOM DIMENSIONS ARE IN INCHES 15/10/2020