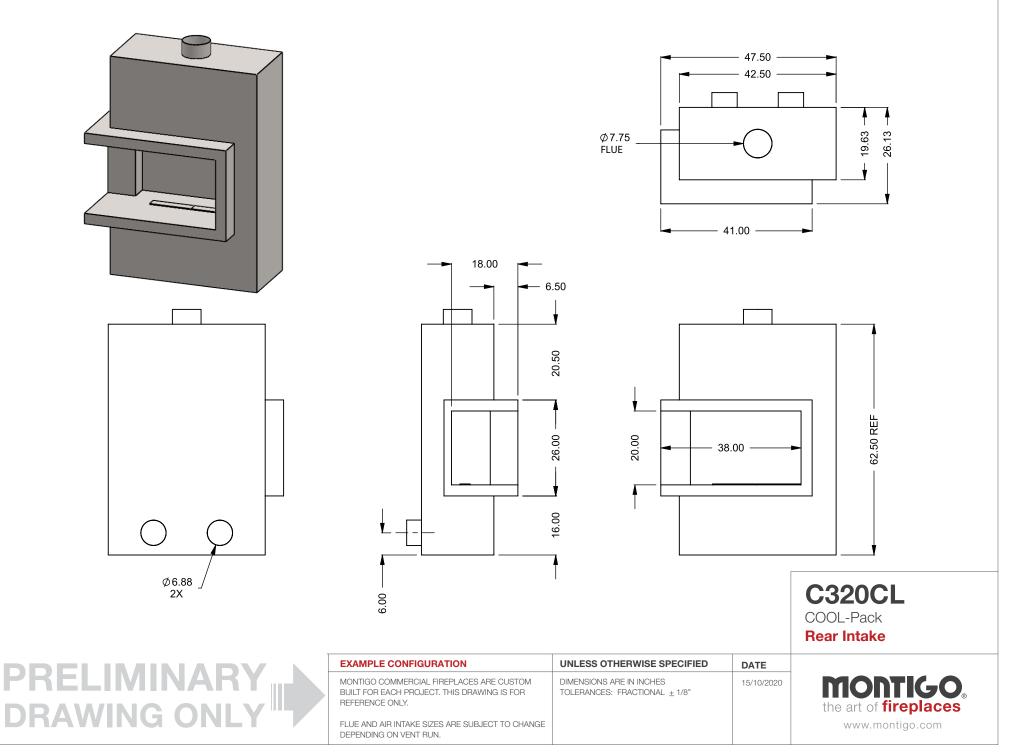

19.63 26.13 Ø7.75 FLUE 18.00 - 6.50 41.00 20.50 62.50 REF 26.00 20.00 38.00 -16.00 **C320CL** Ø7.13 2X COOL-Pack **Bottom Intake EXAMPLE CONFIGURATION** UNLESS OTHERWISE SPECIFIED DATE PRELIMINAR **MONTIGO** MONTIGO COMMERCIAL FIREPLACES ARE CUSTOM DIMENSIONS ARE IN INCHES 15/10/2020

47.50 42.50

DRAWING ONL FLUE AND AIR INTAKE SIZES ARE SUBJECT TO CHANGE DEPENDING ON VENT RUN.

REFERENCE ONLY.

BUILT FOR EACH PROJECT. THIS DRAWING IS FOR

THE INFORMATION CONTAINED IN THIS DRAWING IS THE SOLE PROPERTY OF CANADIAN HEATING PRODUCTS. ANY REPRODUCTION IN PART OR AS A WHOLE WITHOUT THE WRITTEN PERMISSION OF CANADIAN HEATING PRODUCTS IS PROHIBITED.