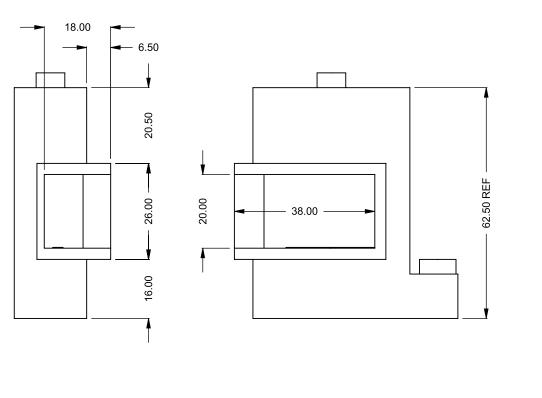

19.63 26.13 Ø7.75 FLUE 18.00 - 6.50 41.00 20.50 62.50 REF 26.00 20.00 38.00 -16.00 **C320CL** Ø7.13 2X COOL-Pack **Bottom Intake EXAMPLE CONFIGURATION** UNLESS OTHERWISE SPECIFIED DATE PRELIMINAR **MONTIGO** MONTIGO COMMERCIAL FIREPLACES ARE CUSTOM DIMENSIONS ARE IN INCHES 15/10/2020