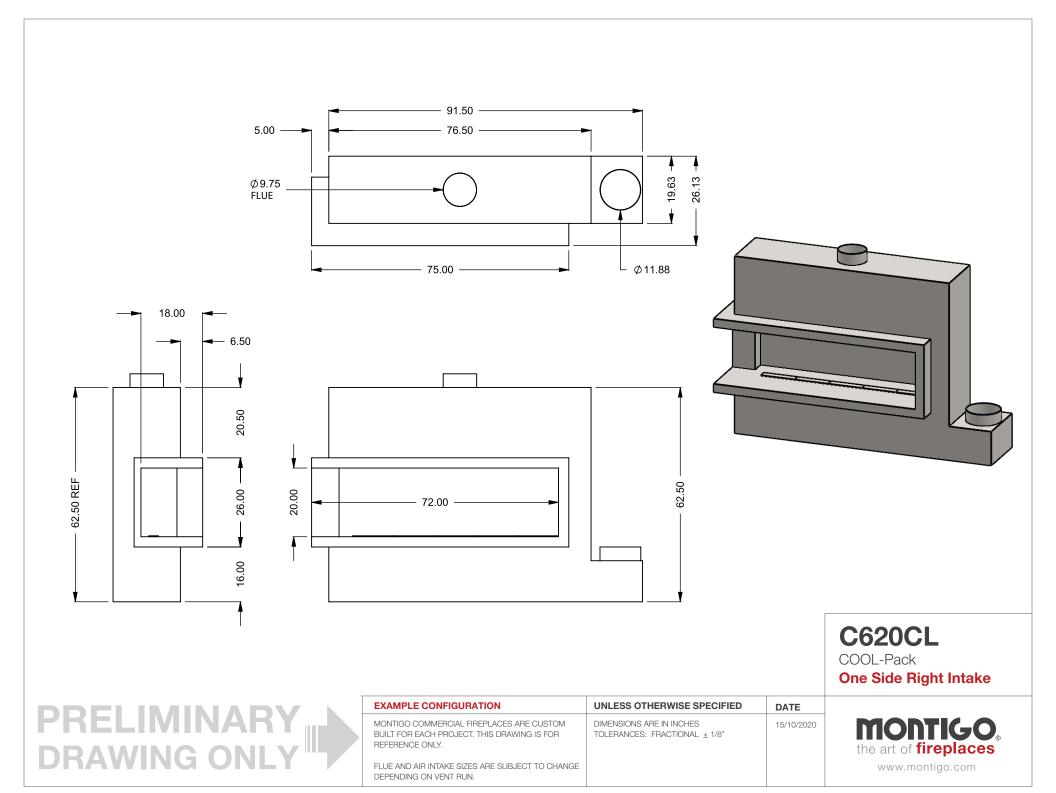

FLUE AND AIR INTAKE SIZES ARE SUBJECT TO CHANGE DEPENDING ON VENT RUN.

REFERENCE ONLY.

/10/2020

**MONTIGO**® the art of fireplaces www.montigo.com

C620CL

COOL-Pack

**Top One Side Right Intake** 

| EXAMPLE CONFIGURATION                                                                                      | UNLESS OTHERWISE SPECIFIED                             | DATE       |
|------------------------------------------------------------------------------------------------------------|--------------------------------------------------------|------------|
| MONTIGO COMMERCIAL FIREPLACES ARE CUSTOM<br>BUILT FOR EACH PROJECT. THIS DRAWING IS FOR<br>REFERENCE ONLY. | DIMENSIONS ARE IN INCHES TOLERANCES: FRACTIONAL ± 1/8" | 15/10/2020 |

FLUE AND AIR INTAKE SIZES ARE SUBJECT TO CHANGE

DEPENDING ON VENT RUN.