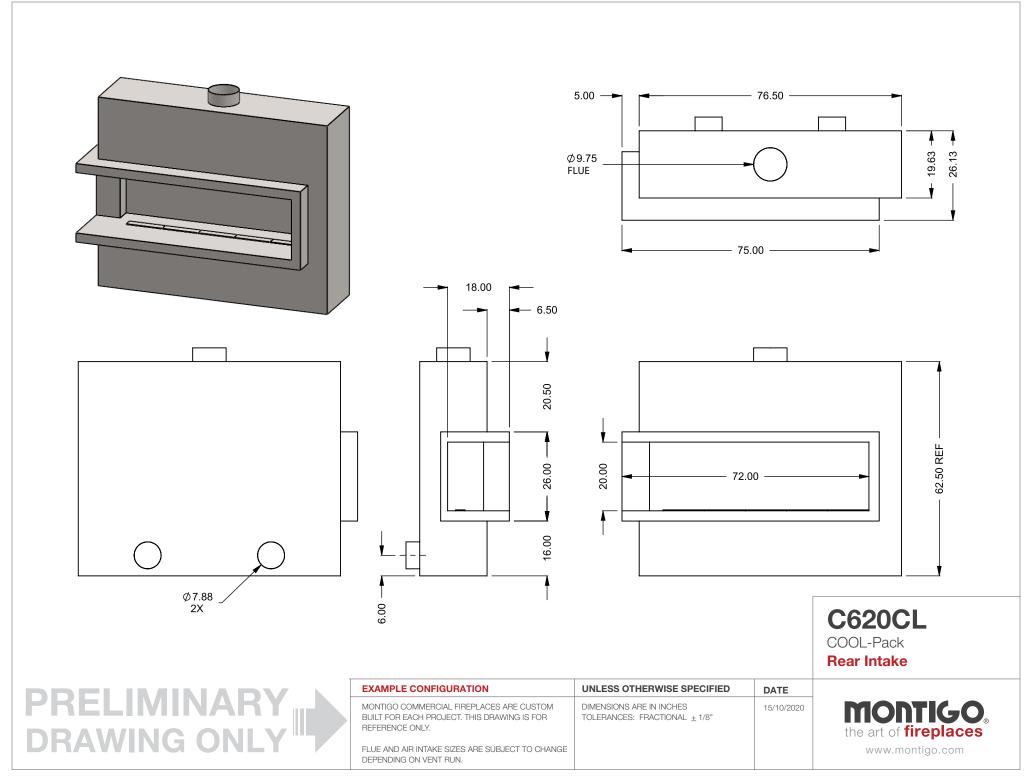

**C620CL** COOL-Pack **Bottom Intake** 

| EXAMPLE CONFIGURATION                                                                | UNLESS OTHERWISE SPECIFIED                             | DATE      |
|--------------------------------------------------------------------------------------|--------------------------------------------------------|-----------|
| MONTIGO COMMERCIAL FIREPLACES ARE CUSTOM BIJLIT FOR FACH PROJECT THIS DRAWING IS FOR | DIMENSIONS ARE IN INCHES TOLERANCES: FRACTIONAL + 1/8" | 15/10/202 |

FLUE AND AIR INTAKE SIZES ARE SUBJECT TO CHANGE DEPENDING ON VENT RUN.

REFERENCE ONLY.

/10/2020

**MONTIGO**® the art of fireplaces www.montigo.com

C620CL

COOL-Pack

**Top One Side Right Intake** 

| EXAMPLE CONFIGURATION                                                                                      | UNLESS OTHERWISE SPECIFIED                             | DATE       |
|------------------------------------------------------------------------------------------------------------|--------------------------------------------------------|------------|
| MONTIGO COMMERCIAL FIREPLACES ARE CUSTOM<br>BUILT FOR EACH PROJECT. THIS DRAWING IS FOR<br>REFERENCE ONLY. | DIMENSIONS ARE IN INCHES TOLERANCES: FRACTIONAL ± 1/8" | 15/10/2020 |