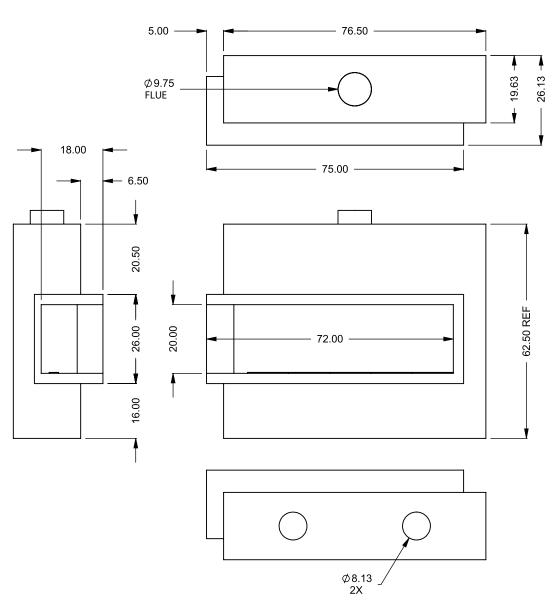

**C620CL** COOL-Pack **Bottom Intake** 

| EXAMPLE CONFIGURATION                                                                | UNLESS OTHERWISE SPECIFIED                             | DATE      |
|--------------------------------------------------------------------------------------|--------------------------------------------------------|-----------|
| MONTIGO COMMERCIAL FIREPLACES ARE CUSTOM BIJLIT FOR FACH PROJECT THIS DRAWING IS FOR | DIMENSIONS ARE IN INCHES TOLERANCES: FRACTIONAL + 1/8" | 15/10/202 |

FLUE AND AIR INTAKE SIZES ARE SUBJECT TO CHANGE DEPENDING ON VENT RUN.

REFERENCE ONLY.

/10/2020

**MONTIGO**® the art of fireplaces www.montigo.com

C620CL

COOL-Pack

**Top One Side Right Intake** 

| EXAMPLE CONFIGURATION                                                                                      | UNLESS OTHERWISE SPECIFIED                             | DATE       |
|------------------------------------------------------------------------------------------------------------|--------------------------------------------------------|------------|
| MONTIGO COMMERCIAL FIREPLACES ARE CUSTOM<br>BUILT FOR EACH PROJECT. THIS DRAWING IS FOR<br>REFERENCE ONLY. | DIMENSIONS ARE IN INCHES TOLERANCES: FRACTIONAL ± 1/8" | 15/10/2020 |