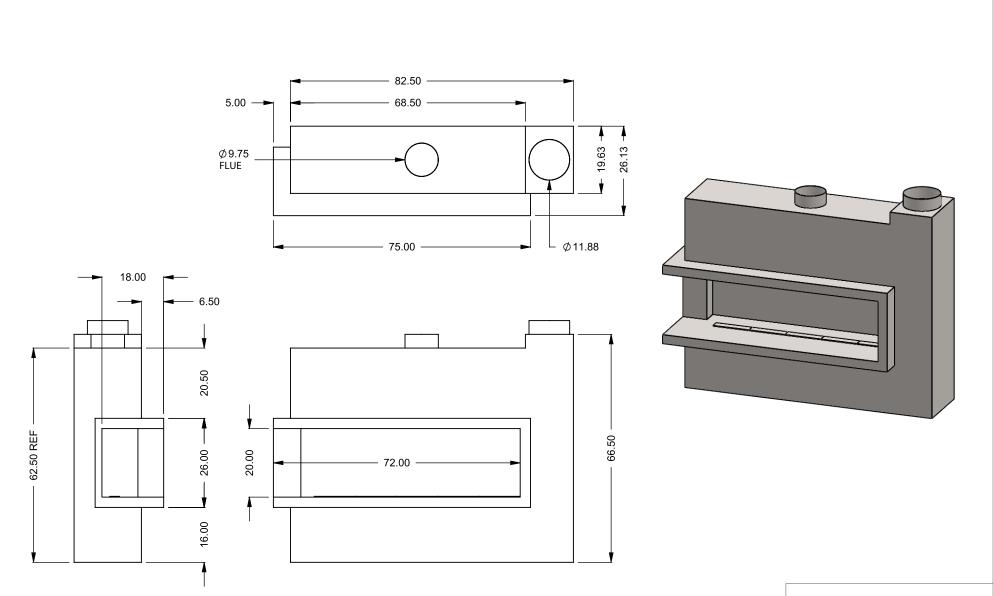

**C620CL** COOL-Pack **Bottom Intake** 

| EXAMPLE CONFIGURATION                                                                | UNLESS OTHERWISE SPECIFIED                             | DATE      |
|--------------------------------------------------------------------------------------|--------------------------------------------------------|-----------|
| MONTIGO COMMERCIAL FIREPLACES ARE CUSTOM BIJLIT FOR FACH PROJECT THIS DRAWING IS FOR | DIMENSIONS ARE IN INCHES TOLERANCES: FRACTIONAL + 1/8" | 15/10/202 |

FLUE AND AIR INTAKE SIZES ARE SUBJECT TO CHANGE DEPENDING ON VENT RUN.

REFERENCE ONLY.

/10/2020

**MONTIGO**® the art of fireplaces www.montigo.com

C620CL

COOL-Pack

**Top One Side Right Intake** 

| EXAMPLE CONFIGURATION                                                                                      | UNLESS OTHERWISE SPECIFIED                             | DATE       |
|------------------------------------------------------------------------------------------------------------|--------------------------------------------------------|------------|
| MONTIGO COMMERCIAL FIREPLACES ARE CUSTOM<br>BUILT FOR EACH PROJECT. THIS DRAWING IS FOR<br>REFERENCE ONLY. | DIMENSIONS ARE IN INCHES TOLERANCES: FRACTIONAL ± 1/8" | 15/10/2020 |

FLUE AND AIR INTAKE SIZES ARE SUBJECT TO CHANGE

DEPENDING ON VENT RUN.