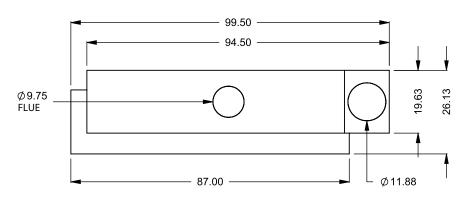

the art of fireplaces

www.montigo.com

FLUE AND AIR INTAKE SIZES ARE SUBJECT TO CHANGE

DEPENDING ON VENT RUN.

C720CL

COOL-Pack

**Top One Side Right Intake** 

| EXAMPLE CONFIGURATION                                                                                      | UNLESS OTHERWISE SPECIFIED                             | DATE       |
|------------------------------------------------------------------------------------------------------------|--------------------------------------------------------|------------|
| MONTIGO COMMERCIAL FIREPLACES ARE CUSTOM<br>BUILT FOR EACH PROJECT. THIS DRAWING IS FOR<br>REFERENCE ONLY. | DIMENSIONS ARE IN INCHES TOLERANCES: FRACTIONAL ± 1/8" | 15/10/2020 |

the art of fireplaces
www.montigo.com

FLUE AND AIR INTAKE SIZES ARE SUBJECT TO CHANGE

DEPENDING ON VENT RUN.