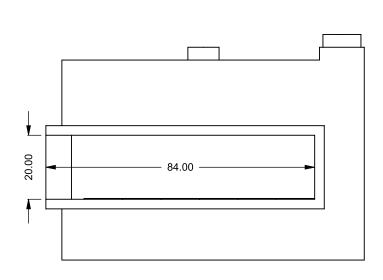

the art of fireplaces

www.montigo.com

FLUE AND AIR INTAKE SIZES ARE SUBJECT TO CHANGE

DEPENDING ON VENT RUN.

C720CL

COOL-Pack

**Top One Side Right Intake** 

| EXAMPLE CONFIGURATION                                                                                      | UNLESS OTHERWISE SPECIFIED                             | DATE       |
|------------------------------------------------------------------------------------------------------------|--------------------------------------------------------|------------|
| MONTIGO COMMERCIAL FIREPLACES ARE CUSTOM<br>BUILT FOR EACH PROJECT. THIS DRAWING IS FOR<br>REFERENCE ONLY. | DIMENSIONS ARE IN INCHES TOLERANCES: FRACTIONAL ± 1/8" | 15/10/2020 |