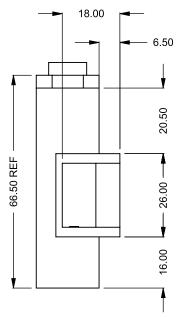

the art of fireplaces

www.montigo.com

FLUE AND AIR INTAKE SIZES ARE SUBJECT TO CHANGE

DEPENDING ON VENT RUN.

C720CL

COOL-Pack

**Top One Side Right Intake** 

| EXAMPLE CONFIGURATION                                                                                      | UNLESS OTHERWISE SPECIFIED                             | DATE       |
|------------------------------------------------------------------------------------------------------------|--------------------------------------------------------|------------|
| MONTIGO COMMERCIAL FIREPLACES ARE CUSTOM<br>BUILT FOR EACH PROJECT. THIS DRAWING IS FOR<br>REFERENCE ONLY. | DIMENSIONS ARE IN INCHES TOLERANCES: FRACTIONAL ± 1/8" | 15/10/2020 |