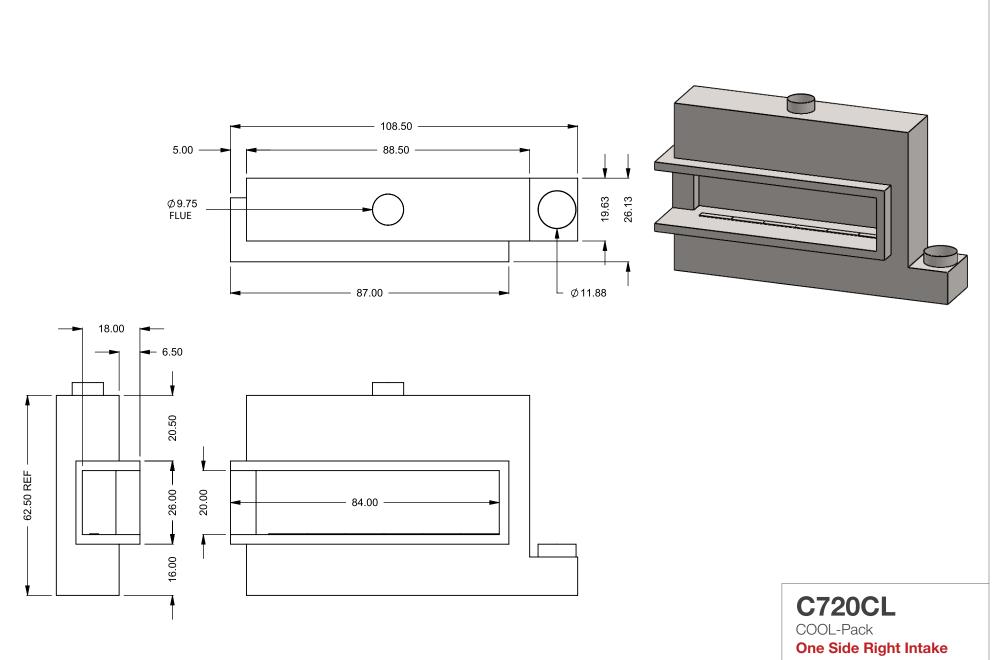

the art of fireplaces

www.montigo.com

FLUE AND AIR INTAKE SIZES ARE SUBJECT TO CHANGE

DEPENDING ON VENT RUN.

C720CL

COOL-Pack

**Top One Side Right Intake** 

| EXAMPLE CONFIGURATION                                                                                      | UNLESS OTHERWISE SPECIFIED                             | DATE       |
|------------------------------------------------------------------------------------------------------------|--------------------------------------------------------|------------|
| MONTIGO COMMERCIAL FIREPLACES ARE CUSTOM<br>BUILT FOR EACH PROJECT. THIS DRAWING IS FOR<br>REFERENCE ONLY. | DIMENSIONS ARE IN INCHES TOLERANCES: FRACTIONAL ± 1/8" | 15/10/2020 |