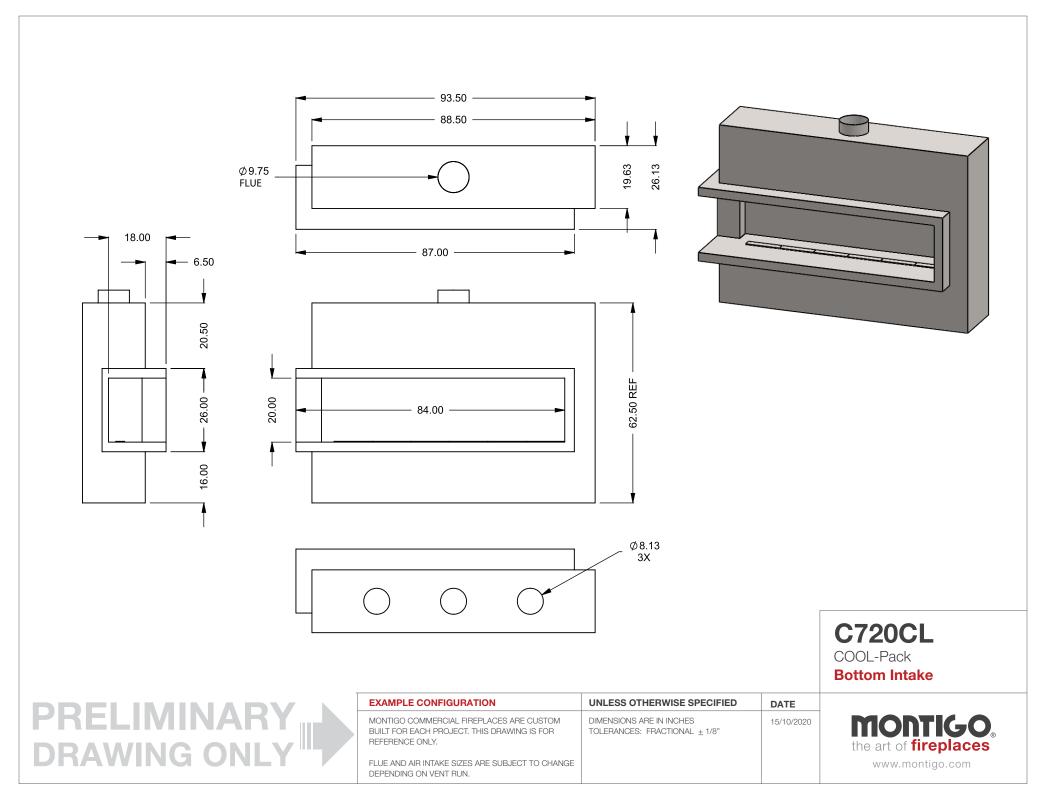

PRELIMINARY DRAWING ONLY

|   | EXAMPLE CONFIGURATION                                                                                      | UNLESS OTHERWISE SPECIFIED                             | DATE       |  |
|---|------------------------------------------------------------------------------------------------------------|--------------------------------------------------------|------------|--|
| > | MONTIGO COMMERCIAL FIREPLACES ARE CUSTOM<br>BUILT FOR EACH PROJECT. THIS DRAWING IS FOR<br>REFERENCE ONLY. | DIMENSIONS ARE IN INCHES TOLERANCES: FRACTIONAL ± 1/8" | 15/10/2020 |  |