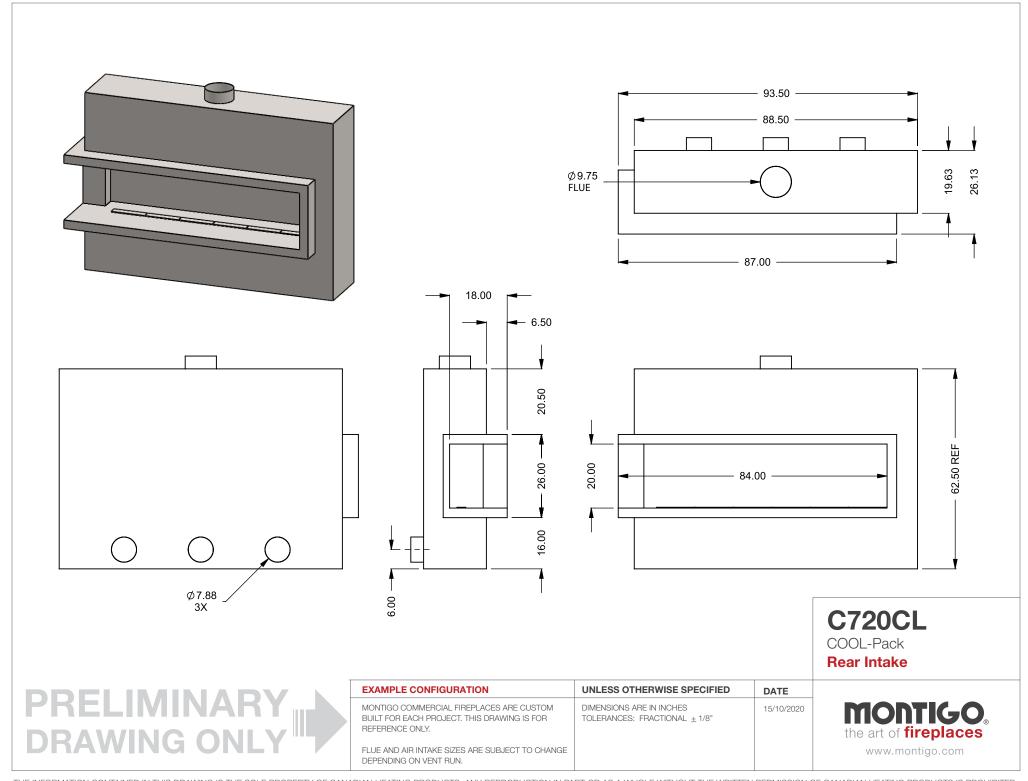

PRELIMINARY DRAWING ONLY

|   | EXAMPLE CONFIGURATION                                                                                      | UNLESS OTHERWISE SPECIFIED                             | DATE       |  |
|---|------------------------------------------------------------------------------------------------------------|--------------------------------------------------------|------------|--|
| > | MONTIGO COMMERCIAL FIREPLACES ARE CUSTOM<br>BUILT FOR EACH PROJECT. THIS DRAWING IS FOR<br>REFERENCE ONLY. | DIMENSIONS ARE IN INCHES TOLERANCES: FRACTIONAL ± 1/8" | 15/10/2020 |  |