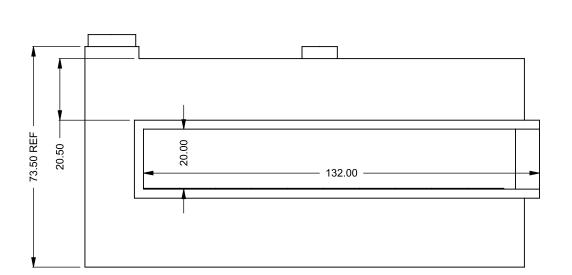

## C1120CR

Power COOL-Pack

**Top One Side Left Intake** 

| EXAMPLE CONFIGURATION                                                                                      | UNLESS OTHERWISE SPECIFIED                             | DATE       |
|------------------------------------------------------------------------------------------------------------|--------------------------------------------------------|------------|
| MONTIGO COMMERCIAL FIREPLACES ARE CUSTOM<br>BUILT FOR EACH PROJECT. THIS DRAWING IS FOR<br>REFERENCE ONLY. | DIMENSIONS ARE IN INCHES TOLERANCES: FRACTIONAL ± 1/8" | 15/10/2020 |

FLUE AND AIR INTAKE SIZES ARE SUBJECT TO CHANGE

DEPENDING ON VENT RUN.