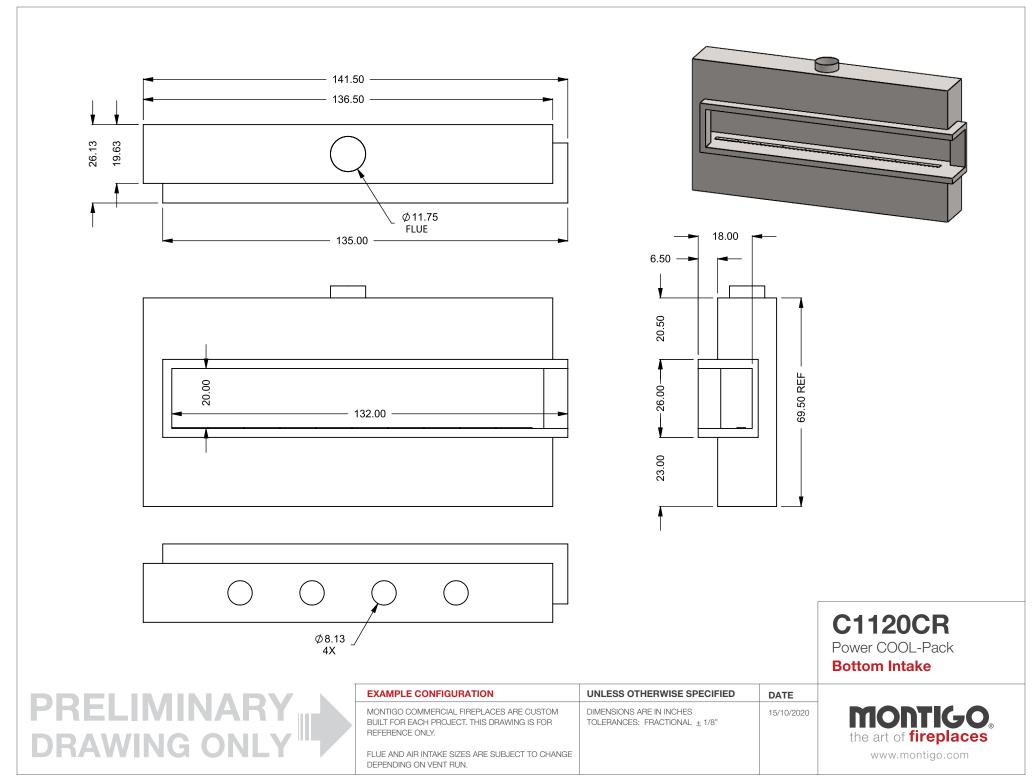

C1120CR
Power COOL-Pack
Rear Intake

## PRELIMINARY DRAWING ONLY

| EXAMPLE CONFIGURATION                                                                                      | UNLESS OTHERWISE SPECIFIED                             | DATE       |  |
|------------------------------------------------------------------------------------------------------------|--------------------------------------------------------|------------|--|
| MONTIGO COMMERCIAL FIREPLACES ARE CUSTOM<br>BUILT FOR EACH PROJECT. THIS DRAWING IS FOR<br>REFERENCE ONLY. | DIMENSIONS ARE IN INCHES TOLERANCES: FRACTIONAL ± 1/8" | 15/10/2020 |  |
| FLUE AND AIR INTAKE SIZES ARE SUBJECT TO CHANGE                                                            |                                                        |            |  |

the art of fireplaces
www.montigo.com

DEPENDING ON VENT RUN.