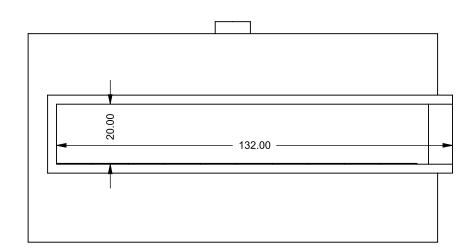

C1120CR
Power COOL-Pack
Rear Intake

## PRELIMINARY DRAWING ONLY

| EXAMPLE CONFIGURATION                                                                                      | UNLESS OTHERWISE SPECIFIED                             | DATE       |  |
|------------------------------------------------------------------------------------------------------------|--------------------------------------------------------|------------|--|
| MONTIGO COMMERCIAL FIREPLACES ARE CUSTOM<br>BUILT FOR EACH PROJECT. THIS DRAWING IS FOR<br>REFERENCE ONLY. | DIMENSIONS ARE IN INCHES TOLERANCES: FRACTIONAL ± 1/8" | 15/10/2020 |  |
| FLUE AND AIR INTAKE SIZES ARE SUBJECT TO CHANGE                                                            |                                                        |            |  |

the art of fireplaces
www.montigo.com

DEPENDING ON VENT RUN.