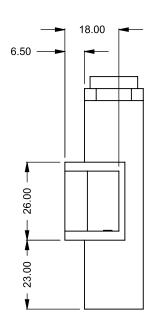

## C1120CR

Power COOL-Pack

**Top One Side Left Intake** 

| EXAMPLE CONFIGURATION                                                                                      | UNLESS OTHERWISE SPECIFIED                             | DATE       |
|------------------------------------------------------------------------------------------------------------|--------------------------------------------------------|------------|
| MONTIGO COMMERCIAL FIREPLACES ARE CUSTOM<br>BUILT FOR EACH PROJECT. THIS DRAWING IS FOR<br>REFERENCE ONLY. | DIMENSIONS ARE IN INCHES TOLERANCES: FRACTIONAL ± 1/8" | 15/10/2020 |

FLUE AND AIR INTAKE SIZES ARE SUBJECT TO CHANGE

DEPENDING ON VENT RUN.