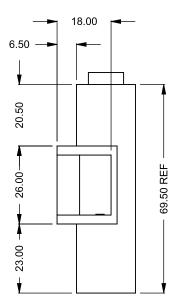

C1120CR
Power COOL-Pack
Rear Intake

## PRELIMINARY DRAWING ONLY

| EXAMPLE CONFIGURATION                                                                                      | UNLESS OTHERWISE SPECIFIED                             | DATE       |  |
|------------------------------------------------------------------------------------------------------------|--------------------------------------------------------|------------|--|
| MONTIGO COMMERCIAL FIREPLACES ARE CUSTOM<br>BUILT FOR EACH PROJECT. THIS DRAWING IS FOR<br>REFERENCE ONLY. | DIMENSIONS ARE IN INCHES TOLERANCES: FRACTIONAL ± 1/8" | 15/10/2020 |  |
| FLUE AND AIR INTAKE SIZES ARE SUBJECT TO CHANGE                                                            |                                                        |            |  |

the art of fireplaces
www.montigo.com

DEPENDING ON VENT RUN.