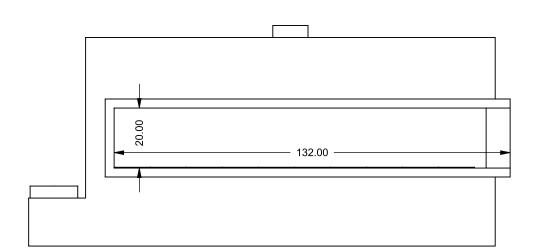

## C1120CR

Power COOL-Pack

**Top One Side Left Intake** 

| EXAMPLE CONFIGURATION                                                                                      | UNLESS OTHERWISE SPECIFIED                             | DATE       |
|------------------------------------------------------------------------------------------------------------|--------------------------------------------------------|------------|
| MONTIGO COMMERCIAL FIREPLACES ARE CUSTOM<br>BUILT FOR EACH PROJECT. THIS DRAWING IS FOR<br>REFERENCE ONLY. | DIMENSIONS ARE IN INCHES TOLERANCES: FRACTIONAL ± 1/8" | 15/10/2020 |

FLUE AND AIR INTAKE SIZES ARE SUBJECT TO CHANGE

DEPENDING ON VENT RUN.