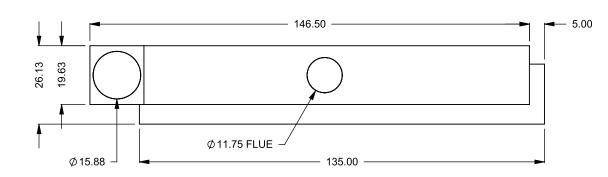

## C1120CR

Power COOL-Pack

**One Side Left Intake** 

| EXAMPLE CONFIGURATION                                                                                      | UNLESS OTHERWISE SPECIFIED                             | DATE       |
|------------------------------------------------------------------------------------------------------------|--------------------------------------------------------|------------|
| MONTIGO COMMERCIAL FIREPLACES ARE CUSTOM<br>BUILT FOR EACH PROJECT. THIS DRAWING IS FOR<br>REFERENCE ONLY. | DIMENSIONS ARE IN INCHES TOLERANCES: FRACTIONAL ± 1/8" | 15/10/2020 |

FLUE AND AIR INTAKE SIZES ARE SUBJECT TO CHANGE

DEPENDING ON VENT RUN.