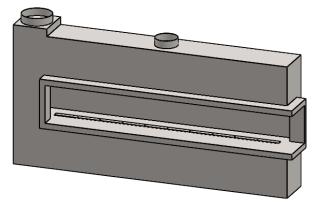

## C1120CR

Power COOL-Pack

**One Side Left Intake** 

| EXAMPLE CONFIGURATION                                                                                      | UNLESS OTHERWISE SPECIFIED                             | DATE       |
|------------------------------------------------------------------------------------------------------------|--------------------------------------------------------|------------|
| MONTIGO COMMERCIAL FIREPLACES ARE CUSTOM<br>BUILT FOR EACH PROJECT. THIS DRAWING IS FOR<br>REFERENCE ONLY. | DIMENSIONS ARE IN INCHES TOLERANCES: FRACTIONAL ± 1/8" | 15/10/2020 |

FLUE AND AIR INTAKE SIZES ARE SUBJECT TO CHANGE

DEPENDING ON VENT RUN.