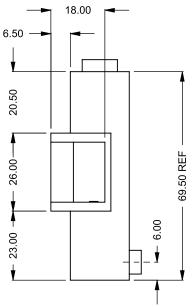

C1120CR
Power COOL-Pack
Rear Intake

## PRELIMINARY DRAWING ONLY

| EXAMPLE CONFIGURATION                                                                                      | UNLESS OTHERWISE SPECIFIED                             | DATE       |  |
|------------------------------------------------------------------------------------------------------------|--------------------------------------------------------|------------|--|
| MONTIGO COMMERCIAL FIREPLACES ARE CUSTOM<br>BUILT FOR EACH PROJECT. THIS DRAWING IS FOR<br>REFERENCE ONLY. | DIMENSIONS ARE IN INCHES TOLERANCES: FRACTIONAL ± 1/8" | 15/10/2020 |  |
| FLUE AND AIR INTAKE SIZES ARE SUBJECT TO CHANGE                                                            |                                                        |            |  |

the art of fireplaces
www.montigo.com

DEPENDING ON VENT RUN.