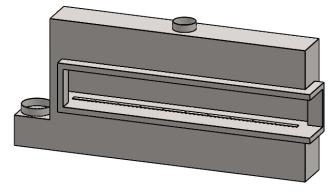

## C1120CR

Power COOL-Pack

**Top One Side Left Intake** 

| EXAMPLE CONFIGURATION                                                                                      | UNLESS OTHERWISE SPECIFIED                             | DATE       |
|------------------------------------------------------------------------------------------------------------|--------------------------------------------------------|------------|
| MONTIGO COMMERCIAL FIREPLACES ARE CUSTOM<br>BUILT FOR EACH PROJECT. THIS DRAWING IS FOR<br>REFERENCE ONLY. | DIMENSIONS ARE IN INCHES TOLERANCES: FRACTIONAL ± 1/8" | 15/10/2020 |

FLUE AND AIR INTAKE SIZES ARE SUBJECT TO CHANGE

DEPENDING ON VENT RUN.