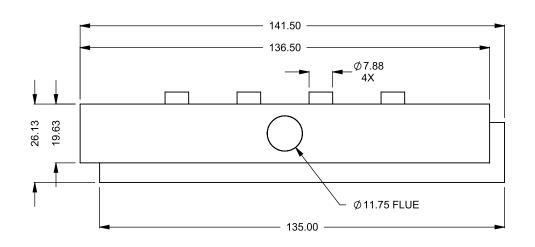

C1120CR
Power COOL-Pack
Rear Intake

## PRELIMINARY DRAWING ONLY

| EXAMPLE CONFIGURATION                                                                                      | UNLESS OTHERWISE SPECIFIED                             | DATE       |  |
|------------------------------------------------------------------------------------------------------------|--------------------------------------------------------|------------|--|
| MONTIGO COMMERCIAL FIREPLACES ARE CUSTOM<br>BUILT FOR EACH PROJECT. THIS DRAWING IS FOR<br>REFERENCE ONLY. | DIMENSIONS ARE IN INCHES TOLERANCES: FRACTIONAL ± 1/8" | 15/10/2020 |  |
| FLUE AND AIR INTAKE SIZES ARE SUBJECT TO CHANGE                                                            |                                                        |            |  |

the art of fireplaces
www.montigo.com

DEPENDING ON VENT RUN.