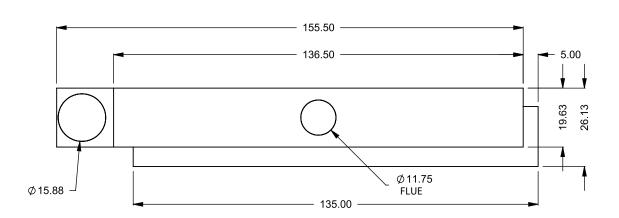

## C1120CR

Power COOL-Pack

**One Side Left Intake** 

| EXAMPLE CONFIGURATION                                                                                      | UNLESS OTHERWISE SPECIFIED                             | DATE       |
|------------------------------------------------------------------------------------------------------------|--------------------------------------------------------|------------|
| MONTIGO COMMERCIAL FIREPLACES ARE CUSTOM<br>BUILT FOR EACH PROJECT. THIS DRAWING IS FOR<br>REFERENCE ONLY. | DIMENSIONS ARE IN INCHES TOLERANCES: FRACTIONAL ± 1/8" | 15/10/2020 |

FLUE AND AIR INTAKE SIZES ARE SUBJECT TO CHANGE

DEPENDING ON VENT RUN.