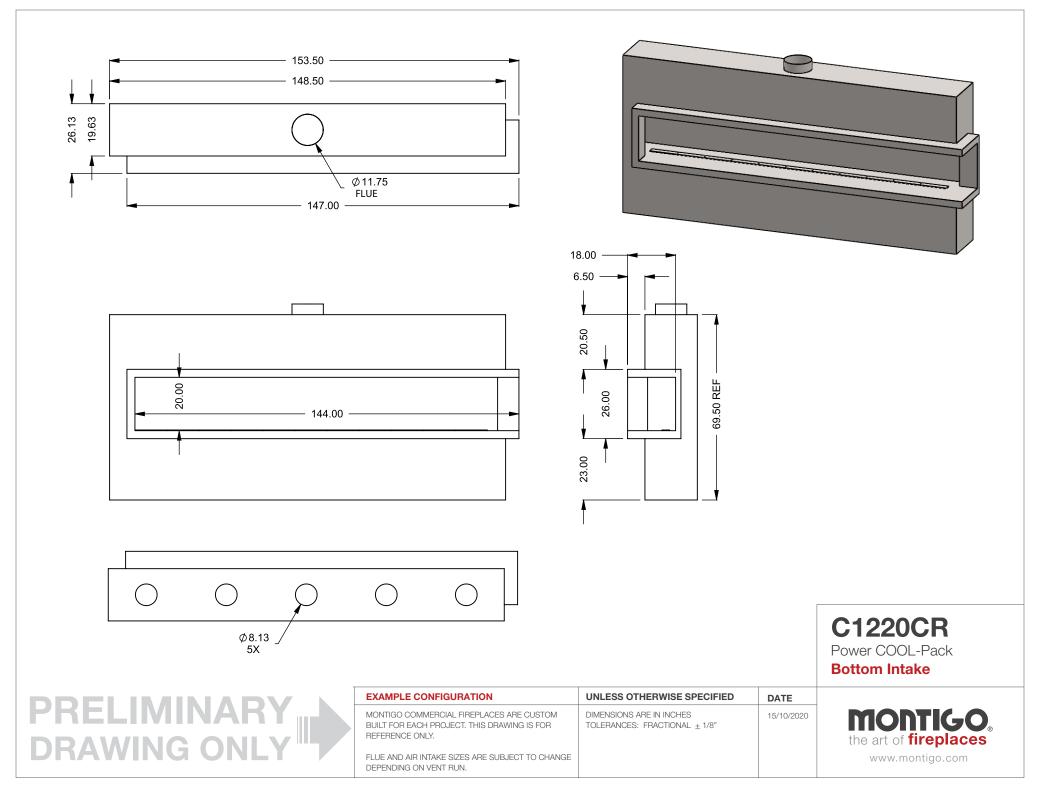

C1220CR
Power COOL-Pack
Rear Intake

## PRELIMINARY DRAWING ONLY

| EXAMPLE CONFIGURATION                                                                                      | UNLESS OTHERWISE SPECIFIED                             | DATE       |
|------------------------------------------------------------------------------------------------------------|--------------------------------------------------------|------------|
| MONTIGO COMMERCIAL FIREPLACES ARE CUSTOM<br>BUILT FOR EACH PROJECT. THIS DRAWING IS FOR<br>REFERENCE ONLY. | DIMENSIONS ARE IN INCHES TOLERANCES: FRACTIONAL ± 1/8" | 15/10/2020 |

the art of fireplaces
www.montigo.com

FLUE AND AIR INTAKE SIZES ARE SUBJECT TO CHANGE

DEPENDING ON VENT RUN.

C1220CR
Power COOL-Pack
One Side Left Intake