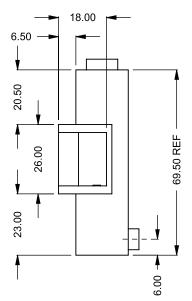

C1220CR
Power COOL-Pack
Rear Intake

## PRELIMINARY DRAWING ONLY

| EXAMPLE CONFIGURATION                                                                                      | UNLESS OTHERWISE SPECIFIED                             | DATE       |
|------------------------------------------------------------------------------------------------------------|--------------------------------------------------------|------------|
| MONTIGO COMMERCIAL FIREPLACES ARE CUSTOM<br>BUILT FOR EACH PROJECT. THIS DRAWING IS FOR<br>REFERENCE ONLY. | DIMENSIONS ARE IN INCHES TOLERANCES: FRACTIONAL ± 1/8" | 15/10/2020 |