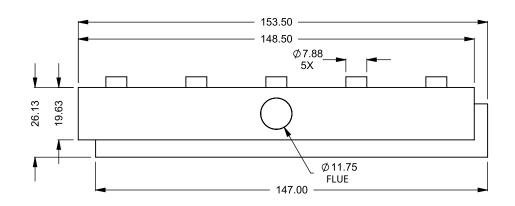

C1220CR
Power COOL-Pack
Rear Intake

## PRELIMINARY DRAWING ONLY

| EXAMPLE CONFIGURATION                                                                                      | UNLESS OTHERWISE SPECIFIED                             | DATE       |
|------------------------------------------------------------------------------------------------------------|--------------------------------------------------------|------------|
| MONTIGO COMMERCIAL FIREPLACES ARE CUSTOM<br>BUILT FOR EACH PROJECT. THIS DRAWING IS FOR<br>REFERENCE ONLY. | DIMENSIONS ARE IN INCHES TOLERANCES: FRACTIONAL ± 1/8" | 15/10/2020 |

the art of fireplaces
www.montigo.com

FLUE AND AIR INTAKE SIZES ARE SUBJECT TO CHANGE

DEPENDING ON VENT RUN.

C1220CR
Power COOL-Pack
One Side Left Intake