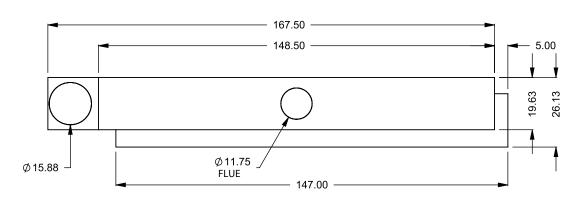

the art of fireplaces
www.montigo.com

FLUE AND AIR INTAKE SIZES ARE SUBJECT TO CHANGE

DEPENDING ON VENT RUN.

C1220CR
Power COOL-Pack
One Side Left Intake

## PRELIMINARY DRAWING ONLY

| EXAMPLE CONFIGURATION                                                                                      | UNLESS OTHERWISE SPECIFIED                             | DATE       |
|------------------------------------------------------------------------------------------------------------|--------------------------------------------------------|------------|
| MONTIGO COMMERCIAL FIREPLACES ARE CUSTOM<br>BUILT FOR EACH PROJECT. THIS DRAWING IS FOR<br>REFERENCE ONLY. | DIMENSIONS ARE IN INCHES TOLERANCES: FRACTIONAL ± 1/8" | 15/10/2020 |