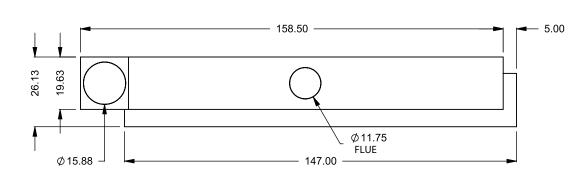

the art of fireplaces
www.montigo.com

FLUE AND AIR INTAKE SIZES ARE SUBJECT TO CHANGE

DEPENDING ON VENT RUN.

C1220CR
Power COOL-Pack
One Side Left Intake

## PRELIMINARY DRAWING ONLY

| EXAMPLE CONFIGURATION                                                                                      | UNLESS OTHERWISE SPECIFIED                             | DATE       |
|------------------------------------------------------------------------------------------------------------|--------------------------------------------------------|------------|
| MONTIGO COMMERCIAL FIREPLACES ARE CUSTOM<br>BUILT FOR EACH PROJECT. THIS DRAWING IS FOR<br>REFERENCE ONLY. | DIMENSIONS ARE IN INCHES TOLERANCES: FRACTIONAL ± 1/8" | 15/10/2020 |