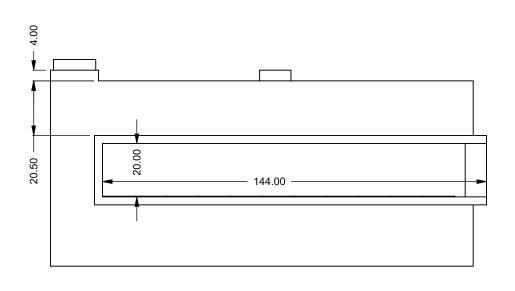

FLUE AND AIR INTAKE SIZES ARE SUBJECT TO CHANGE

DEPENDING ON VENT RUN.

C1220CR Power COOL-Pack

Top One Side Left Intake

| EXAMPLE CONFIGURATION                                                                                | UNLESS OTHERWISE SPECIFIED                             | DATE       |
|------------------------------------------------------------------------------------------------------|--------------------------------------------------------|------------|
| MONTIGO COMMERCIAL FIREPLACES ARE CUSTOM BUILT FOR EACH PROJECT. THIS DRAWING IS FOR REFERENCE ONLY. | DIMENSIONS ARE IN INCHES TOLERANCES: FRACTIONAL ± 1/8" | 15/10/2020 |

FLUE AND AIR INTAKE SIZES ARE SUBJECT TO CHANGE

DEPENDING ON VENT RUN.