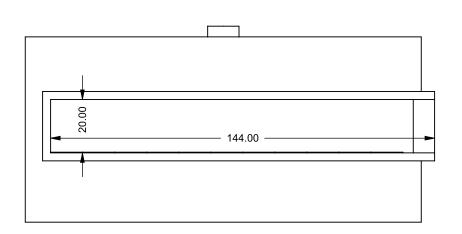

C1220CR
Power COOL-Pack
Rear Intake

## PRELIMINARY DRAWING ONLY

| EXAMPLE CONFIGURATION                                                                                      | UNLESS OTHERWISE SPECIFIED                             | DATE       |
|------------------------------------------------------------------------------------------------------------|--------------------------------------------------------|------------|
| MONTIGO COMMERCIAL FIREPLACES ARE CUSTOM<br>BUILT FOR EACH PROJECT. THIS DRAWING IS FOR<br>REFERENCE ONLY. | DIMENSIONS ARE IN INCHES TOLERANCES: FRACTIONAL ± 1/8" | 15/10/2020 |

the art of fireplaces
www.montigo.com

FLUE AND AIR INTAKE SIZES ARE SUBJECT TO CHANGE

DEPENDING ON VENT RUN.

C1220CR
Power COOL-Pack
One Side Left Intake