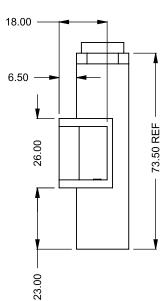

C1220CR
Power COOL-Pack
Rear Intake

## PRELIMINARY DRAWING ONLY

| EXAMPLE CONFIGURATION                                                                                      | UNLESS OTHERWISE SPECIFIED                             | DATE       |
|------------------------------------------------------------------------------------------------------------|--------------------------------------------------------|------------|
| MONTIGO COMMERCIAL FIREPLACES ARE CUSTOM<br>BUILT FOR EACH PROJECT. THIS DRAWING IS FOR<br>REFERENCE ONLY. | DIMENSIONS ARE IN INCHES TOLERANCES: FRACTIONAL ± 1/8" | 15/10/2020 |