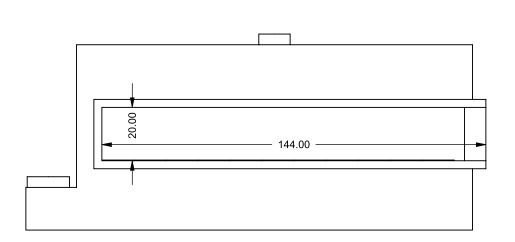

FLUE AND AIR INTAKE SIZES ARE SUBJECT TO CHANGE

DEPENDING ON VENT RUN.

C1220CR Power COOL-Pack

Top One Side Left Intake

| EXAMPLE CONFIGURATION                                                                                | UNLESS OTHERWISE SPECIFIED                             | DATE       |
|------------------------------------------------------------------------------------------------------|--------------------------------------------------------|------------|
| MONTIGO COMMERCIAL FIREPLACES ARE CUSTOM BUILT FOR EACH PROJECT. THIS DRAWING IS FOR REFERENCE ONLY. | DIMENSIONS ARE IN INCHES TOLERANCES: FRACTIONAL ± 1/8" | 15/10/2020 |

FLUE AND AIR INTAKE SIZES ARE SUBJECT TO CHANGE

DEPENDING ON VENT RUN.