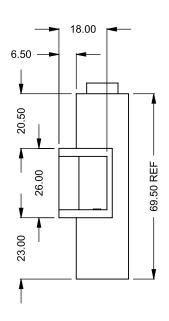

C1220CR
Power COOL-Pack
Rear Intake

## PRELIMINARY DRAWING ONLY

| EXAMPLE CONFIGURATION                                                                                      | UNLESS OTHERWISE SPECIFIED                             | DATE       |
|------------------------------------------------------------------------------------------------------------|--------------------------------------------------------|------------|
| MONTIGO COMMERCIAL FIREPLACES ARE CUSTOM<br>BUILT FOR EACH PROJECT. THIS DRAWING IS FOR<br>REFERENCE ONLY. | DIMENSIONS ARE IN INCHES TOLERANCES: FRACTIONAL ± 1/8" | 15/10/2020 |