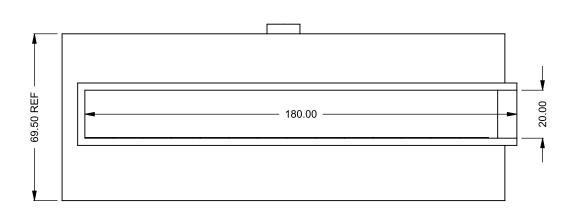

| EXAMPLE CONFIGURATION                                                                                      | UNLESS OTHERWISE SPECIFIED                                | DATE       |
|------------------------------------------------------------------------------------------------------------|-----------------------------------------------------------|------------|
| MONTIGO COMMERCIAL FIREPLACES ARE CUSTOM<br>BUILT FOR EACH PROJECT. THIS DRAWING IS FOR<br>REFERENCE ONLY. | DIMENSIONS ARE IN INCHES<br>TOLERANCES: FRACTIONAL ± 1/8" | 15/10/2020 |