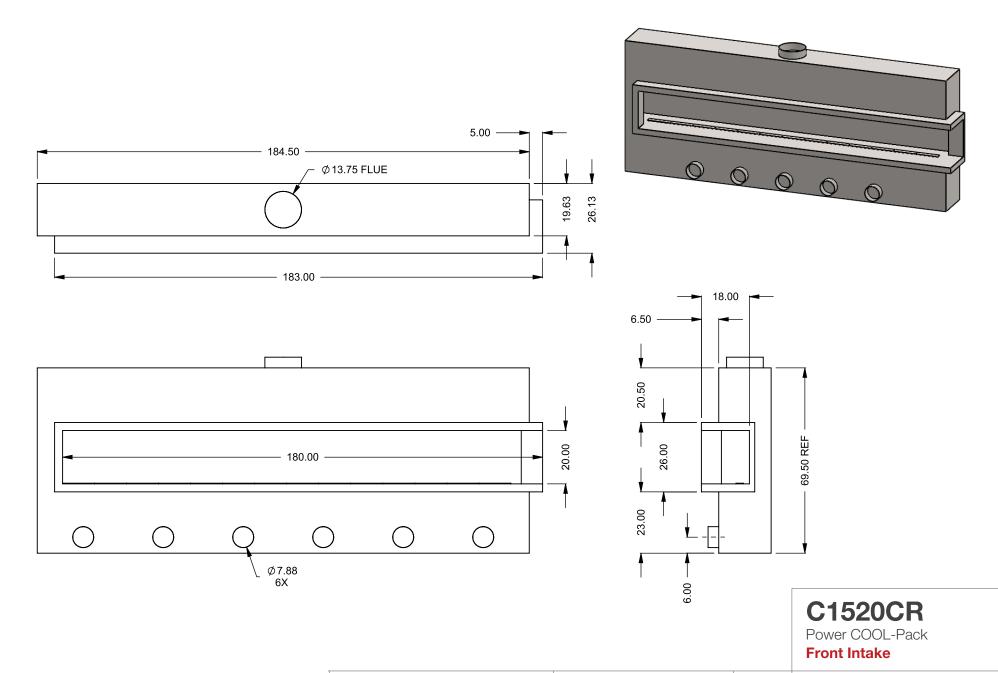

the art of fireplaces

www.montigo.com

FLUE AND AIR INTAKE SIZES ARE SUBJECT TO CHANGE

DEPENDING ON VENT RUN.

C1520CR
Power COOL-Pack
Rear Intake

PRELIMINARY DRAWING ONLY

| EXAMPLE CONFIGURATION                                                                                      | UNLESS OTHERWISE SPECIFIED                             | DATE       |
|------------------------------------------------------------------------------------------------------------|--------------------------------------------------------|------------|
| MONTIGO COMMERCIAL FIREPLACES ARE CUSTOM<br>BUILT FOR EACH PROJECT. THIS DRAWING IS FOR<br>REFERENCE ONLY. | DIMENSIONS ARE IN INCHES TOLERANCES: FRACTIONAL ± 1/8" | 15/10/2020 |

FLUE AND AIR INTAKE SIZES ARE SUBJECT TO CHANGE

DEPENDING ON VENT RUN.