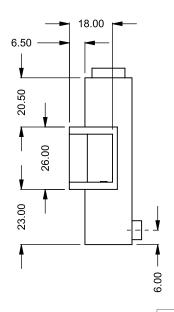

the art of fireplaces

www.montigo.com

FLUE AND AIR INTAKE SIZES ARE SUBJECT TO CHANGE

DEPENDING ON VENT RUN.

C1520CR
Power COOL-Pack
Rear Intake

PRELIMINARY DRAWING ONLY

| EXAMPLE CONFIGURATION                                                                                      | UNLESS OTHERWISE SPECIFIED                             | DATE       |
|------------------------------------------------------------------------------------------------------------|--------------------------------------------------------|------------|
| MONTIGO COMMERCIAL FIREPLACES ARE CUSTOM<br>BUILT FOR EACH PROJECT. THIS DRAWING IS FOR<br>REFERENCE ONLY. | DIMENSIONS ARE IN INCHES TOLERANCES: FRACTIONAL ± 1/8" | 15/10/2020 |

FLUE AND AIR INTAKE SIZES ARE SUBJECT TO CHANGE

DEPENDING ON VENT RUN.