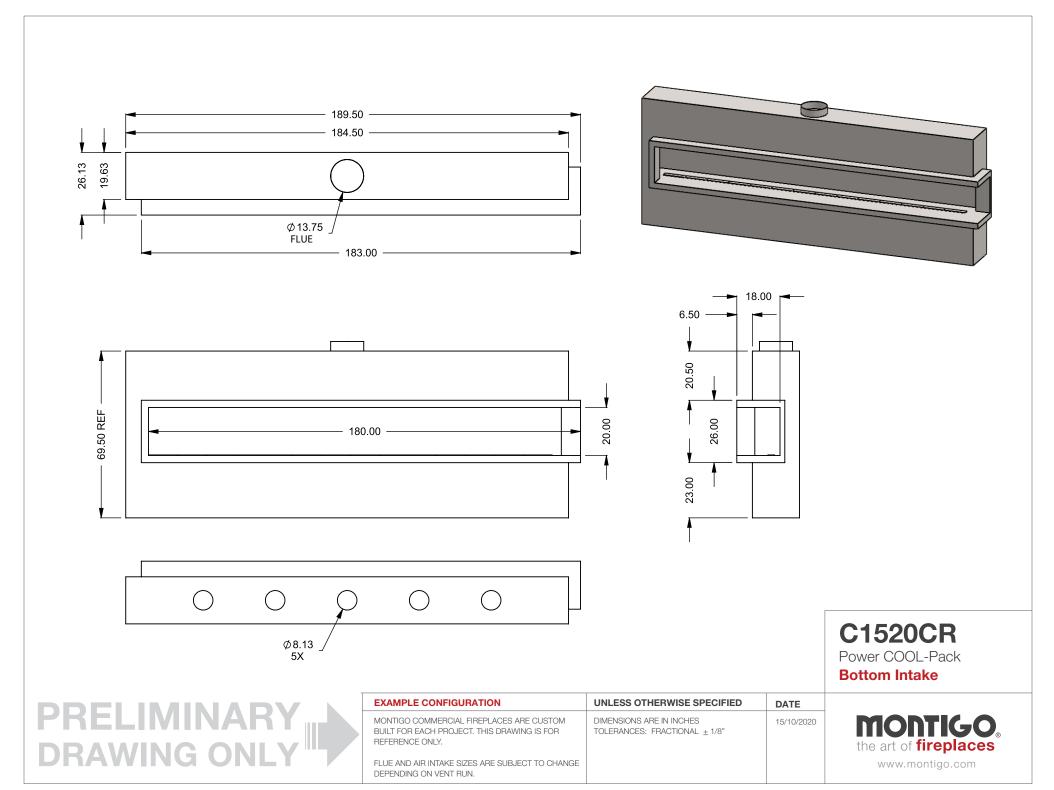

| EXAMPLE CONFIGURATION                                                                                      | UNLESS OTHERWISE SPECIFIED                                | DATE       |
|------------------------------------------------------------------------------------------------------------|-----------------------------------------------------------|------------|
| MONTIGO COMMERCIAL FIREPLACES ARE CUSTOM<br>BUILT FOR EACH PROJECT. THIS DRAWING IS FOR<br>REFERENCE ONLY. | DIMENSIONS ARE IN INCHES<br>TOLERANCES: FRACTIONAL ± 1/8" | 15/10/2020 |