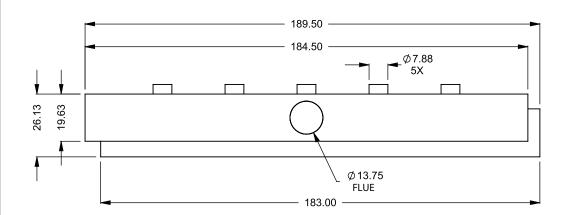

| EXAMPLE CONFIGURATION                                                                                      | UNLESS OTHERWISE SPECIFIED                                | DATE       |
|------------------------------------------------------------------------------------------------------------|-----------------------------------------------------------|------------|
| MONTIGO COMMERCIAL FIREPLACES ARE CUSTOM<br>BUILT FOR EACH PROJECT. THIS DRAWING IS FOR<br>REFERENCE ONLY. | DIMENSIONS ARE IN INCHES<br>TOLERANCES: FRACTIONAL ± 1/8" | 15/10/2020 |

the art of fireplaces

www.montigo.com

FLUE AND AIR INTAKE SIZES ARE SUBJECT TO CHANGE

DEPENDING ON VENT RUN.









C1520CR
Power COOL-Pack
Rear Intake

PRELIMINARY DRAWING ONLY

| EXAMPLE CONFIGURATION                                                                                      | UNLESS OTHERWISE SPECIFIED                             | DATE       |
|------------------------------------------------------------------------------------------------------------|--------------------------------------------------------|------------|
| MONTIGO COMMERCIAL FIREPLACES ARE CUSTOM<br>BUILT FOR EACH PROJECT. THIS DRAWING IS FOR<br>REFERENCE ONLY. | DIMENSIONS ARE IN INCHES TOLERANCES: FRACTIONAL ± 1/8" | 15/10/2020 |



FLUE AND AIR INTAKE SIZES ARE SUBJECT TO CHANGE

DEPENDING ON VENT RUN.