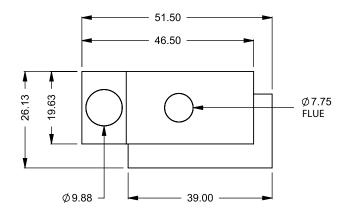

the art of fireplaces

www.montigo.com

FLUE AND AIR INTAKE SIZES ARE SUBJECT TO CHANGE

DEPENDING ON VENT RUN.

C320CR COOL-Pack

Rear Intake

| EXAMPLE CONFIGURATION |
|-----------------------|
|                       |

MONTIGO COMMERCIAL FIREPLACES ARE CUSTOM BUILT FOR EACH PROJECT. THIS DRAWING IS FOR REFERENCE ONLY.

FLUE AND AIR INTAKE SIZES ARE SUBJECT TO CHANGE DEPENDING ON VENT RUN.

| UNLESS OTHERWISE SPECIFIED |   |
|----------------------------|---|
|                            | ī |

DIMENSIONS ARE IN INCHES TOLERANCES: FRACTIONAL  $\pm$  1/8"