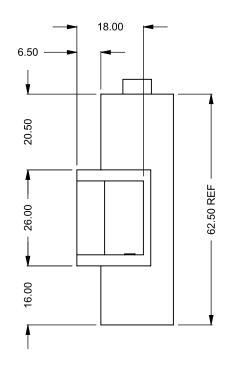

the art of fireplaces

www.montigo.com

FLUE AND AIR INTAKE SIZES ARE SUBJECT TO CHANGE

DEPENDING ON VENT RUN.