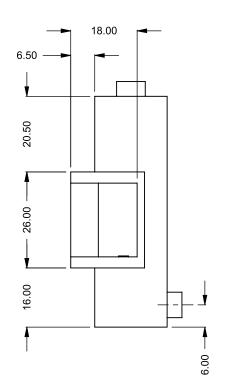

the art of fireplaces

www.montigo.com

FLUE AND AIR INTAKE SIZES ARE SUBJECT TO CHANGE

DEPENDING ON VENT RUN.

C320CR

COOL-Pack

**Top One Side Left Intake** 

| EXAMPLE CONFIGURATION                                                                                      | UNLESS OTHERWISE SPECIFIED                             | DATE       |
|------------------------------------------------------------------------------------------------------------|--------------------------------------------------------|------------|
| MONTIGO COMMERCIAL FIREPLACES ARE CUSTOM<br>BUILT FOR EACH PROJECT. THIS DRAWING IS FOR<br>REFERENCE ONLY. | DIMENSIONS ARE IN INCHES TOLERANCES: FRACTIONAL ± 1/8" | 15/10/2020 |

the art of fireplaces

www.montigo.com

FLUE AND AIR INTAKE SIZES ARE SUBJECT TO CHANGE

DEPENDING ON VENT RUN.