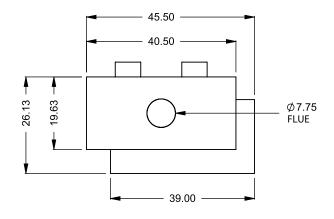

C320CR COOL-Pack Bottom Intake

| EXAMPLE CONFIGURATION                                                                                      | UNLESS OTHERWISE SPECIFIED                             | DATE       |
|------------------------------------------------------------------------------------------------------------|--------------------------------------------------------|------------|
| MONTIGO COMMERCIAL FIREPLACES ARE CUSTOM<br>BUILT FOR EACH PROJECT. THIS DRAWING IS FOR<br>REFERENCE ONLY. | DIMENSIONS ARE IN INCHES TOLERANCES: FRACTIONAL ± 1/8" | 15/10/2020 |

the art of fireplaces

www.montigo.com

FLUE AND AIR INTAKE SIZES ARE SUBJECT TO CHANGE

DEPENDING ON VENT RUN.

C320CR COOL-Pack

Rear Intake

| EXAMPLE CONFIGURATION |
|-----------------------|
|                       |

MONTIGO COMMERCIAL FIREPLACES ARE CUSTOM BUILT FOR EACH PROJECT. THIS DRAWING IS FOR REFERENCE ONLY.

FLUE AND AIR INTAKE SIZES ARE SUBJECT TO CHANGE DEPENDING ON VENT RUN.

| UNLESS OTHERWISE SPECIFIED |   |
|----------------------------|---|
|                            | ī |

DIMENSIONS ARE IN INCHES TOLERANCES: FRACTIONAL  $\pm$  1/8"

## DATE

15/10/2020

www.montigo.com

**C320CR** 

COOL-Pack

One Side Left Intake

| EXAMPLE CONFIGURATION                                                                                      | UNLESS OTHERWISE SPECIFIED                                | DATE       |
|------------------------------------------------------------------------------------------------------------|-----------------------------------------------------------|------------|
| MONTIGO COMMERCIAL FIREPLACES ARE CUSTOM<br>BUILT FOR EACH PROJECT. THIS DRAWING IS FOR<br>REFERENCE ONLY. | DIMENSIONS ARE IN INCHES<br>TOLERANCES: FRACTIONAL ± 1/8" | 15/10/2020 |