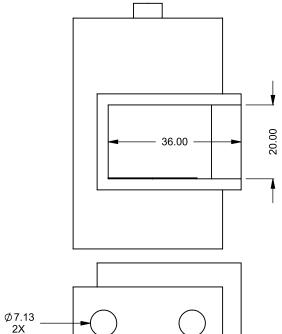

## DATE

15/10/2020

www.montigo.com

**C320CR** 

COOL-Pack

One Side Left Intake

| EXAMPLE CONFIGURATION                                                                                      | UNLESS OTHERWISE SPECIFIED                                | DATE       |
|------------------------------------------------------------------------------------------------------------|-----------------------------------------------------------|------------|
| MONTIGO COMMERCIAL FIREPLACES ARE CUSTOM<br>BUILT FOR EACH PROJECT. THIS DRAWING IS FOR<br>REFERENCE ONLY. | DIMENSIONS ARE IN INCHES<br>TOLERANCES: FRACTIONAL ± 1/8" | 15/10/2020 |

the art of fireplaces

www.montigo.com

FLUE AND AIR INTAKE SIZES ARE SUBJECT TO CHANGE

DEPENDING ON VENT RUN.

C320CR

COOL-Pack

**Top One Side Left Intake** 

| EXAMPLE CONFIGURATION                                                                                      | UNLESS OTHERWISE SPECIFIED                             | DATE       |
|------------------------------------------------------------------------------------------------------------|--------------------------------------------------------|------------|
| MONTIGO COMMERCIAL FIREPLACES ARE CUSTOM<br>BUILT FOR EACH PROJECT. THIS DRAWING IS FOR<br>REFERENCE ONLY. | DIMENSIONS ARE IN INCHES TOLERANCES: FRACTIONAL ± 1/8" | 15/10/2020 |