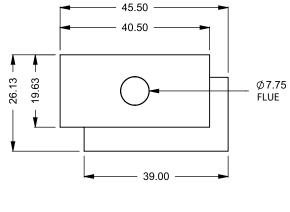

C320CR COOL-Pack Bottom Intake

| EXAMPLE CONFIGURATION                                                                                      | UNLESS OTHERWISE SPECIFIED                             | DATE       |
|------------------------------------------------------------------------------------------------------------|--------------------------------------------------------|------------|
| MONTIGO COMMERCIAL FIREPLACES ARE CUSTOM<br>BUILT FOR EACH PROJECT. THIS DRAWING IS FOR<br>REFERENCE ONLY. | DIMENSIONS ARE IN INCHES TOLERANCES: FRACTIONAL ± 1/8" | 15/10/2020 |

the art of fireplaces

www.montigo.com

FLUE AND AIR INTAKE SIZES ARE SUBJECT TO CHANGE

DEPENDING ON VENT RUN.

C320CR COOL-Pack

Rear Intake

| EXAMPLE CONFIGURATION |
|-----------------------|
|                       |

MONTIGO COMMERCIAL FIREPLACES ARE CUSTOM BUILT FOR EACH PROJECT. THIS DRAWING IS FOR REFERENCE ONLY.

FLUE AND AIR INTAKE SIZES ARE SUBJECT TO CHANGE DEPENDING ON VENT RUN.

| UNLESS OTHERWISE SPECIFIED |   |
|----------------------------|---|
|                            | ī |

DIMENSIONS ARE IN INCHES TOLERANCES: FRACTIONAL  $\pm$  1/8"