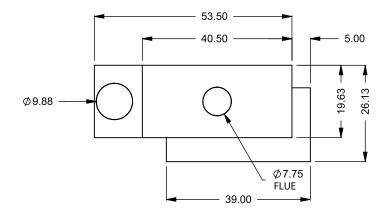

C320CR COOL-Pack Bottom Intake

| EXAMPLE CONFIGURATION                                                                                      | UNLESS OTHERWISE SPECIFIED                             | DATE       |
|------------------------------------------------------------------------------------------------------------|--------------------------------------------------------|------------|
| MONTIGO COMMERCIAL FIREPLACES ARE CUSTOM<br>BUILT FOR EACH PROJECT. THIS DRAWING IS FOR<br>REFERENCE ONLY. | DIMENSIONS ARE IN INCHES TOLERANCES: FRACTIONAL ± 1/8" | 15/10/2020 |

the art of fireplaces

www.montigo.com

FLUE AND AIR INTAKE SIZES ARE SUBJECT TO CHANGE

DEPENDING ON VENT RUN.

C320CR COOL-Pack

Rear Intake

| EXAMPLE CONFIGURATION |
|-----------------------|
|                       |

MONTIGO COMMERCIAL FIREPLACES ARE CUSTOM BUILT FOR EACH PROJECT. THIS DRAWING IS FOR REFERENCE ONLY.

FLUE AND AIR INTAKE SIZES ARE SUBJECT TO CHANGE DEPENDING ON VENT RUN.

| UNLESS OTHERWISE SPECIFIED |   |
|----------------------------|---|
|                            | ī |

DIMENSIONS ARE IN INCHES TOLERANCES: FRACTIONAL  $\pm$  1/8"

## DATE

15/10/2020

www.montigo.com

**C320CR** 

COOL-Pack

One Side Left Intake

| EXAMPLE CONFIGURATION                                                                                      | UNLESS OTHERWISE SPECIFIED                                | DATE       |
|------------------------------------------------------------------------------------------------------------|-----------------------------------------------------------|------------|
| MONTIGO COMMERCIAL FIREPLACES ARE CUSTOM<br>BUILT FOR EACH PROJECT. THIS DRAWING IS FOR<br>REFERENCE ONLY. | DIMENSIONS ARE IN INCHES<br>TOLERANCES: FRACTIONAL ± 1/8" | 15/10/2020 |