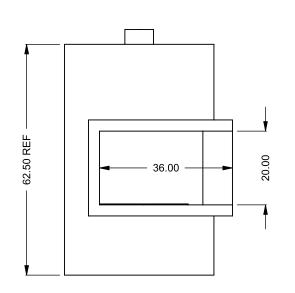

C320CR COOL-Pack Bottom Intake

| EXAMPLE CONFIGURATION                                                                                      | UNLESS OTHERWISE SPECIFIED                             | DATE       |
|------------------------------------------------------------------------------------------------------------|--------------------------------------------------------|------------|
| MONTIGO COMMERCIAL FIREPLACES ARE CUSTOM<br>BUILT FOR EACH PROJECT. THIS DRAWING IS FOR<br>REFERENCE ONLY. | DIMENSIONS ARE IN INCHES TOLERANCES: FRACTIONAL ± 1/8" | 15/10/2020 |

the art of fireplaces

www.montigo.com

FLUE AND AIR INTAKE SIZES ARE SUBJECT TO CHANGE

DEPENDING ON VENT RUN.

C320CR COOL-Pack

Rear Intake

| EXAMPLE CONFIGURATION |
|-----------------------|
|                       |

MONTIGO COMMERCIAL FIREPLACES ARE CUSTOM BUILT FOR EACH PROJECT. THIS DRAWING IS FOR REFERENCE ONLY.

FLUE AND AIR INTAKE SIZES ARE SUBJECT TO CHANGE DEPENDING ON VENT RUN.

| UNLESS OTHERWISE SPECIFIED |   |
|----------------------------|---|
|                            | ī |

DIMENSIONS ARE IN INCHES TOLERANCES: FRACTIONAL  $\pm$  1/8"

## DATE

15/10/2020

www.montigo.com

**C320CR** 

COOL-Pack

One Side Left Intake

| EXAMPLE CONFIGURATION                                                                                      | UNLESS OTHERWISE SPECIFIED                                | DATE       |
|------------------------------------------------------------------------------------------------------------|-----------------------------------------------------------|------------|
| MONTIGO COMMERCIAL FIREPLACES ARE CUSTOM<br>BUILT FOR EACH PROJECT. THIS DRAWING IS FOR<br>REFERENCE ONLY. | DIMENSIONS ARE IN INCHES<br>TOLERANCES: FRACTIONAL ± 1/8" | 15/10/2020 |