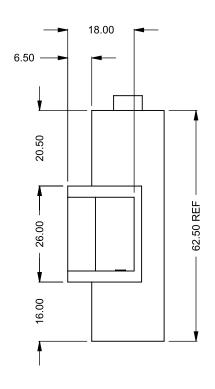

C320CR COOL-Pack Bottom Intake

| EXAMPLE CONFIGURATION                                                                                      | UNLESS OTHERWISE SPECIFIED                             | DATE       |
|------------------------------------------------------------------------------------------------------------|--------------------------------------------------------|------------|
| MONTIGO COMMERCIAL FIREPLACES ARE CUSTOM<br>BUILT FOR EACH PROJECT. THIS DRAWING IS FOR<br>REFERENCE ONLY. | DIMENSIONS ARE IN INCHES TOLERANCES: FRACTIONAL ± 1/8" | 15/10/2020 |

the art of fireplaces

www.montigo.com

FLUE AND AIR INTAKE SIZES ARE SUBJECT TO CHANGE

DEPENDING ON VENT RUN.

C320CR COOL-Pack

Rear Intake

| EXAMPLE CONFIGURATION |
|-----------------------|
|                       |

MONTIGO COMMERCIAL FIREPLACES ARE CUSTOM BUILT FOR EACH PROJECT. THIS DRAWING IS FOR REFERENCE ONLY.

FLUE AND AIR INTAKE SIZES ARE SUBJECT TO CHANGE DEPENDING ON VENT RUN.

| UNLESS OTHERWISE SPECIFIED |   |
|----------------------------|---|
|                            | ī |

DIMENSIONS ARE IN INCHES TOLERANCES: FRACTIONAL  $\pm$  1/8"

## DATE

15/10/2020

www.montigo.com

**C320CR** 

COOL-Pack

One Side Left Intake

| EXAMPLE CONFIGURATION                                                                                      | UNLESS OTHERWISE SPECIFIED                                | DATE       |
|------------------------------------------------------------------------------------------------------------|-----------------------------------------------------------|------------|
| MONTIGO COMMERCIAL FIREPLACES ARE CUSTOM<br>BUILT FOR EACH PROJECT. THIS DRAWING IS FOR<br>REFERENCE ONLY. | DIMENSIONS ARE IN INCHES<br>TOLERANCES: FRACTIONAL ± 1/8" | 15/10/2020 |