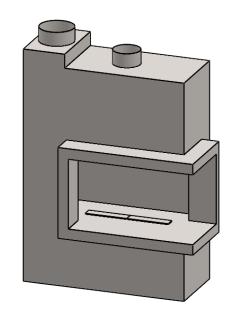

C320CR COOL-Pack Bottom Intake

| EXAMPLE CONFIGURATION                                                                                      | UNLESS OTHERWISE SPECIFIED                             | DATE       |
|------------------------------------------------------------------------------------------------------------|--------------------------------------------------------|------------|
| MONTIGO COMMERCIAL FIREPLACES ARE CUSTOM<br>BUILT FOR EACH PROJECT. THIS DRAWING IS FOR<br>REFERENCE ONLY. | DIMENSIONS ARE IN INCHES TOLERANCES: FRACTIONAL ± 1/8" | 15/10/2020 |