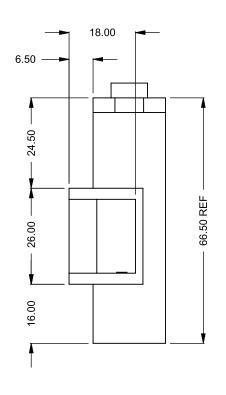

the art of fireplaces

www.montigo.com

FLUE AND AIR INTAKE SIZES ARE SUBJECT TO CHANGE

DEPENDING ON VENT RUN.

C320CR COOL-Pack

Rear Intake

| EXAMPLE CONFIGURATION |
|-----------------------|
|                       |

MONTIGO COMMERCIAL FIREPLACES ARE CUSTOM BUILT FOR EACH PROJECT. THIS DRAWING IS FOR REFERENCE ONLY.

FLUE AND AIR INTAKE SIZES ARE SUBJECT TO CHANGE DEPENDING ON VENT RUN.

| UNLESS OTHERWISE SPECIFIED |   |
|----------------------------|---|
|                            | ī |

DIMENSIONS ARE IN INCHES TOLERANCES: FRACTIONAL  $\pm$  1/8"