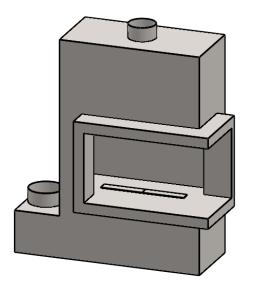

C320CR COOL-Pack Bottom Intake

| EXAMPLE CONFIGURATION                                                                                      | UNLESS OTHERWISE SPECIFIED                             | DATE       |
|------------------------------------------------------------------------------------------------------------|--------------------------------------------------------|------------|
| MONTIGO COMMERCIAL FIREPLACES ARE CUSTOM<br>BUILT FOR EACH PROJECT. THIS DRAWING IS FOR<br>REFERENCE ONLY. | DIMENSIONS ARE IN INCHES TOLERANCES: FRACTIONAL ± 1/8" | 15/10/2020 |

the art of fireplaces

www.montigo.com

FLUE AND AIR INTAKE SIZES ARE SUBJECT TO CHANGE

DEPENDING ON VENT RUN.

C320CR COOL-Pack

Rear Intake

| EXAMPLE CONFIGURATION |
|-----------------------|
|                       |

MONTIGO COMMERCIAL FIREPLACES ARE CUSTOM BUILT FOR EACH PROJECT. THIS DRAWING IS FOR REFERENCE ONLY.

FLUE AND AIR INTAKE SIZES ARE SUBJECT TO CHANGE DEPENDING ON VENT RUN.

| UNLESS OTHERWISE SPECIFIED |   |
|----------------------------|---|
|                            | ī |

DIMENSIONS ARE IN INCHES TOLERANCES: FRACTIONAL  $\pm$  1/8"

## DATE

15/10/2020

www.montigo.com

**C320CR** 

COOL-Pack

One Side Left Intake

| EXAMPLE CONFIGURATION                                                                                      | UNLESS OTHERWISE SPECIFIED                                | DATE       |
|------------------------------------------------------------------------------------------------------------|-----------------------------------------------------------|------------|
| MONTIGO COMMERCIAL FIREPLACES ARE CUSTOM<br>BUILT FOR EACH PROJECT. THIS DRAWING IS FOR<br>REFERENCE ONLY. | DIMENSIONS ARE IN INCHES<br>TOLERANCES: FRACTIONAL ± 1/8" | 15/10/2020 |