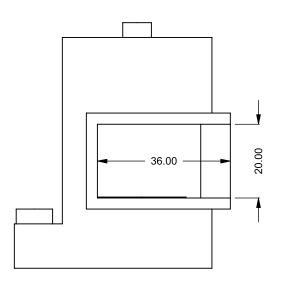

C320CR COOL-Pack Bottom Intake

| EXAMPLE CONFIGURATION                                                                                      | UNLESS OTHERWISE SPECIFIED                             | DATE       |
|------------------------------------------------------------------------------------------------------------|--------------------------------------------------------|------------|
| MONTIGO COMMERCIAL FIREPLACES ARE CUSTOM<br>BUILT FOR EACH PROJECT. THIS DRAWING IS FOR<br>REFERENCE ONLY. | DIMENSIONS ARE IN INCHES TOLERANCES: FRACTIONAL ± 1/8" | 15/10/2020 |

the art of fireplaces

www.montigo.com

FLUE AND AIR INTAKE SIZES ARE SUBJECT TO CHANGE

DEPENDING ON VENT RUN.

C320CR COOL-Pack

Rear Intake

| EXAMPLE CONFIGURATION |
|-----------------------|
|                       |

MONTIGO COMMERCIAL FIREPLACES ARE CUSTOM BUILT FOR EACH PROJECT. THIS DRAWING IS FOR REFERENCE ONLY.

FLUE AND AIR INTAKE SIZES ARE SUBJECT TO CHANGE DEPENDING ON VENT RUN.

| UNLESS OTHERWISE SPECIFIED |   |
|----------------------------|---|
|                            | ī |

DIMENSIONS ARE IN INCHES TOLERANCES: FRACTIONAL  $\pm$  1/8"

## DATE

15/10/2020

www.montigo.com

**C320CR** 

COOL-Pack

One Side Left Intake

| EXAMPLE CONFIGURATION                                                                                      | UNLESS OTHERWISE SPECIFIED                                | DATE       |
|------------------------------------------------------------------------------------------------------------|-----------------------------------------------------------|------------|
| MONTIGO COMMERCIAL FIREPLACES ARE CUSTOM<br>BUILT FOR EACH PROJECT. THIS DRAWING IS FOR<br>REFERENCE ONLY. | DIMENSIONS ARE IN INCHES<br>TOLERANCES: FRACTIONAL ± 1/8" | 15/10/2020 |