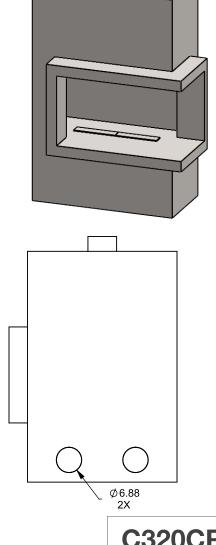

C320CR COOL-Pack Bottom Intake

| EXAMPLE CONFIGURATION                                                                                      | UNLESS OTHERWISE SPECIFIED                             | DATE       |
|------------------------------------------------------------------------------------------------------------|--------------------------------------------------------|------------|
| MONTIGO COMMERCIAL FIREPLACES ARE CUSTOM<br>BUILT FOR EACH PROJECT. THIS DRAWING IS FOR<br>REFERENCE ONLY. | DIMENSIONS ARE IN INCHES TOLERANCES: FRACTIONAL ± 1/8" | 15/10/2020 |

the art of fireplaces

www.montigo.com

FLUE AND AIR INTAKE SIZES ARE SUBJECT TO CHANGE

DEPENDING ON VENT RUN.

C320CR COOL-Pack

Rear Intake

| EXAMPLE CONFIGURATION |
|-----------------------|
|                       |

MONTIGO COMMERCIAL FIREPLACES ARE CUSTOM BUILT FOR EACH PROJECT. THIS DRAWING IS FOR REFERENCE ONLY.

FLUE AND AIR INTAKE SIZES ARE SUBJECT TO CHANGE DEPENDING ON VENT RUN.

| UNLESS OTHERWISE SPECIFIED |   |
|----------------------------|---|
|                            | ī |

DIMENSIONS ARE IN INCHES TOLERANCES: FRACTIONAL  $\pm$  1/8"

## DATE

15/10/2020

www.montigo.com

**C320CR** 

COOL-Pack

One Side Left Intake

| EXAMPLE CONFIGURATION                                                                                      | UNLESS OTHERWISE SPECIFIED                                | DATE       |
|------------------------------------------------------------------------------------------------------------|-----------------------------------------------------------|------------|
| MONTIGO COMMERCIAL FIREPLACES ARE CUSTOM<br>BUILT FOR EACH PROJECT. THIS DRAWING IS FOR<br>REFERENCE ONLY. | DIMENSIONS ARE IN INCHES<br>TOLERANCES: FRACTIONAL ± 1/8" | 15/10/2020 |