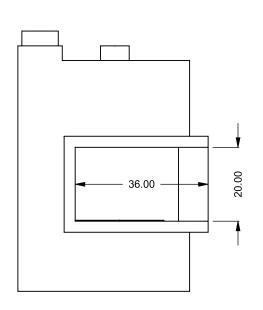

the art of fireplaces

www.montigo.com

FLUE AND AIR INTAKE SIZES ARE SUBJECT TO CHANGE

DEPENDING ON VENT RUN.

C320CR COOL-Pack

Rear Intake

| EXAMPLE CONFIGURATION |
|-----------------------|
|                       |

MONTIGO COMMERCIAL FIREPLACES ARE CUSTOM BUILT FOR EACH PROJECT. THIS DRAWING IS FOR REFERENCE ONLY.

FLUE AND AIR INTAKE SIZES ARE SUBJECT TO CHANGE DEPENDING ON VENT RUN.

| UNLESS OTHERWISE SPECIFIED |   |
|----------------------------|---|
|                            | ī |

DIMENSIONS ARE IN INCHES TOLERANCES: FRACTIONAL  $\pm$  1/8"