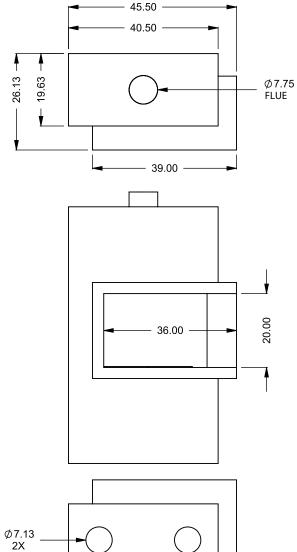

C320CR
Power COOL-Pack
Bottom Intake

| EXAMPLE CONFIGURATION                                                                                      | UNLESS OTHERWISE SPECIFIED                             | DATE       |
|------------------------------------------------------------------------------------------------------------|--------------------------------------------------------|------------|
| MONTIGO COMMERCIAL FIREPLACES ARE CUSTOM<br>BUILT FOR EACH PROJECT. THIS DRAWING IS FOR<br>REFERENCE ONLY. | DIMENSIONS ARE IN INCHES TOLERANCES: FRACTIONAL ± 1/8" | 15/10/2020 |

the art of fireplaces

www.montigo.com

FLUE AND AIR INTAKE SIZES ARE SUBJECT TO CHANGE

DEPENDING ON VENT RUN.

C320CR
Power COOL-Pack
One Side Left Intake

PRELIMINARY DRAWING ONLY

| EXAMPLE CONFIGURATION                                                                                      | UNLESS OTHERWISE SPECIFIED                                | DATE       |  |  |
|------------------------------------------------------------------------------------------------------------|-----------------------------------------------------------|------------|--|--|
| MONTIGO COMMERCIAL FIREPLACES ARE CUSTOM<br>BUILT FOR EACH PROJECT. THIS DRAWING IS FOR<br>REFERENCE ONLY. | DIMENSIONS ARE IN INCHES<br>TOLERANCES: FRACTIONAL ± 1/8" | 15/10/2020 |  |  |