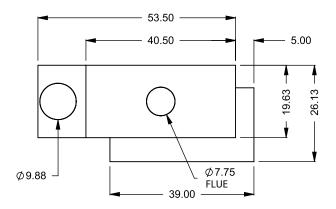

the art of fireplaces

www.montigo.com

FLUE AND AIR INTAKE SIZES ARE SUBJECT TO CHANGE

DEPENDING ON VENT RUN.

C320CR
Power COOL-Pack
One Side Left Intake

PRELIMINARY DRAWING ONLY

| EXAMPLE CONFIGURATION                                                                                      | UNLESS OTHERWISE SPECIFIED                                | DATE       |  |  |
|------------------------------------------------------------------------------------------------------------|-----------------------------------------------------------|------------|--|--|
| MONTIGO COMMERCIAL FIREPLACES ARE CUSTOM<br>BUILT FOR EACH PROJECT. THIS DRAWING IS FOR<br>REFERENCE ONLY. | DIMENSIONS ARE IN INCHES<br>TOLERANCES: FRACTIONAL ± 1/8" | 15/10/2020 |  |  |