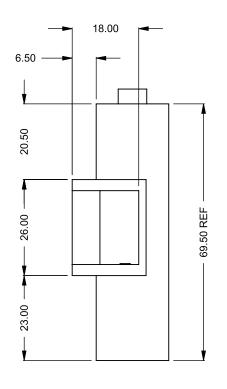

the art of fireplaces

www.montigo.com

FLUE AND AIR INTAKE SIZES ARE SUBJECT TO CHANGE

DEPENDING ON VENT RUN.

C320CR Power COOL-Pack

**Top One Side Left Intake** 

| EXAMPLE CONFIGURATION                                                                                      | UNLESS OTHERWISE SPECIFIED                             | DATE       |
|------------------------------------------------------------------------------------------------------------|--------------------------------------------------------|------------|
| MONTIGO COMMERCIAL FIREPLACES ARE CUSTOM<br>BUILT FOR EACH PROJECT. THIS DRAWING IS FOR<br>REFERENCE ONLY. | DIMENSIONS ARE IN INCHES TOLERANCES: FRACTIONAL ± 1/8" | 15/10/2020 |