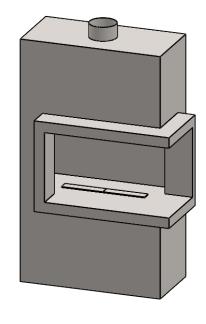

C320CR
Power COOL-Pack
Bottom Intake

| EXAMPLE CONFIGURATION                                                                                      | UNLESS OTHERWISE SPECIFIED                             | DATE       |
|------------------------------------------------------------------------------------------------------------|--------------------------------------------------------|------------|
| MONTIGO COMMERCIAL FIREPLACES ARE CUSTOM<br>BUILT FOR EACH PROJECT. THIS DRAWING IS FOR<br>REFERENCE ONLY. | DIMENSIONS ARE IN INCHES TOLERANCES: FRACTIONAL ± 1/8" | 15/10/2020 |

the art of fireplaces

www.montigo.com

FLUE AND AIR INTAKE SIZES ARE SUBJECT TO CHANGE

DEPENDING ON VENT RUN.

C320CR
Power COOL-Pack
One Side Left Intake

PRELIMINARY DRAWING ONLY

| EXAMPLE CONFIGURATION                                                                                      | UNLESS OTHERWISE SPECIFIED                                | DATE       |  |  |
|------------------------------------------------------------------------------------------------------------|-----------------------------------------------------------|------------|--|--|
| MONTIGO COMMERCIAL FIREPLACES ARE CUSTOM<br>BUILT FOR EACH PROJECT. THIS DRAWING IS FOR<br>REFERENCE ONLY. | DIMENSIONS ARE IN INCHES<br>TOLERANCES: FRACTIONAL ± 1/8" | 15/10/2020 |  |  |