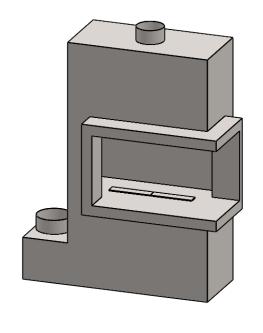

C320CR
Power COOL-Pack
Bottom Intake

| EXAMPLE CONFIGURATION                                                                                      | UNLESS OTHERWISE SPECIFIED                             | DATE       |
|------------------------------------------------------------------------------------------------------------|--------------------------------------------------------|------------|
| MONTIGO COMMERCIAL FIREPLACES ARE CUSTOM<br>BUILT FOR EACH PROJECT. THIS DRAWING IS FOR<br>REFERENCE ONLY. | DIMENSIONS ARE IN INCHES TOLERANCES: FRACTIONAL ± 1/8" | 15/10/2020 |