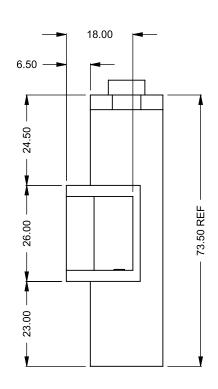

the art of fireplaces

www.montigo.com

FLUE AND AIR INTAKE SIZES ARE SUBJECT TO CHANGE

DEPENDING ON VENT RUN.