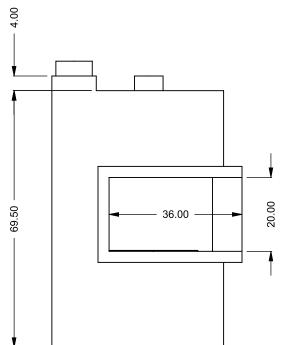

the art of fireplaces

www.montigo.com

FLUE AND AIR INTAKE SIZES ARE SUBJECT TO CHANGE

DEPENDING ON VENT RUN.

C320CR Power COOL-Pack

**Top One Side Left Intake** 

| EXAMPLE CONFIGURATION                                                                                      | UNLESS OTHERWISE SPECIFIED                             | DATE       |
|------------------------------------------------------------------------------------------------------------|--------------------------------------------------------|------------|
| MONTIGO COMMERCIAL FIREPLACES ARE CUSTOM<br>BUILT FOR EACH PROJECT. THIS DRAWING IS FOR<br>REFERENCE ONLY. | DIMENSIONS ARE IN INCHES TOLERANCES: FRACTIONAL ± 1/8" | 15/10/2020 |