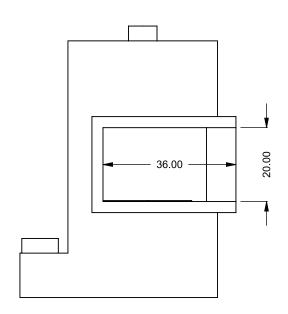

the art of fireplaces

www.montigo.com

FLUE AND AIR INTAKE SIZES ARE SUBJECT TO CHANGE

DEPENDING ON VENT RUN.

C320CR
Power COOL-Pack
One Side Left Intake

PRELIMINARY DRAWING ONLY

| EXAMPLE CONFIGURATION                                                                                      | UNLESS OTHERWISE SPECIFIED                                | DATE       |  |  |
|------------------------------------------------------------------------------------------------------------|-----------------------------------------------------------|------------|--|--|
| MONTIGO COMMERCIAL FIREPLACES ARE CUSTOM<br>BUILT FOR EACH PROJECT. THIS DRAWING IS FOR<br>REFERENCE ONLY. | DIMENSIONS ARE IN INCHES<br>TOLERANCES: FRACTIONAL ± 1/8" | 15/10/2020 |  |  |