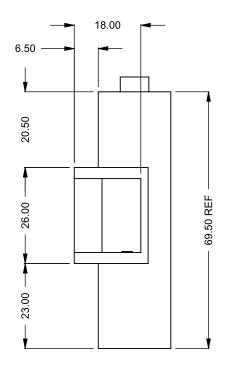

C320CR
Power COOL-Pack
Bottom Intake

| EXAMPLE CONFIGURATION                                                                                      | UNLESS OTHERWISE SPECIFIED                             | DATE       |
|------------------------------------------------------------------------------------------------------------|--------------------------------------------------------|------------|
| MONTIGO COMMERCIAL FIREPLACES ARE CUSTOM<br>BUILT FOR EACH PROJECT. THIS DRAWING IS FOR<br>REFERENCE ONLY. | DIMENSIONS ARE IN INCHES TOLERANCES: FRACTIONAL ± 1/8" | 15/10/2020 |

the art of fireplaces

www.montigo.com

FLUE AND AIR INTAKE SIZES ARE SUBJECT TO CHANGE

DEPENDING ON VENT RUN.

C320CR
Power COOL-Pack
One Side Left Intake

PRELIMINARY DRAWING ONLY

| EXAMPLE CONFIGURATION                                                                                      | UNLESS OTHERWISE SPECIFIED                                | DATE       |  |  |
|------------------------------------------------------------------------------------------------------------|-----------------------------------------------------------|------------|--|--|
| MONTIGO COMMERCIAL FIREPLACES ARE CUSTOM<br>BUILT FOR EACH PROJECT. THIS DRAWING IS FOR<br>REFERENCE ONLY. | DIMENSIONS ARE IN INCHES<br>TOLERANCES: FRACTIONAL ± 1/8" | 15/10/2020 |  |  |