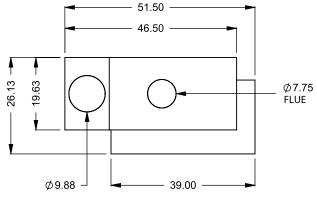

the art of fireplaces

www.montigo.com

FLUE AND AIR INTAKE SIZES ARE SUBJECT TO CHANGE

DEPENDING ON VENT RUN.

C320CR
Power COOL-Pack
One Side Left Intake

PRELIMINARY DRAWING ONLY

| EXAMPLE CONFIGURATION                                                                                      | UNLESS OTHERWISE SPECIFIED                                | DATE       |  |  |
|------------------------------------------------------------------------------------------------------------|-----------------------------------------------------------|------------|--|--|
| MONTIGO COMMERCIAL FIREPLACES ARE CUSTOM<br>BUILT FOR EACH PROJECT. THIS DRAWING IS FOR<br>REFERENCE ONLY. | DIMENSIONS ARE IN INCHES<br>TOLERANCES: FRACTIONAL ± 1/8" | 15/10/2020 |  |  |