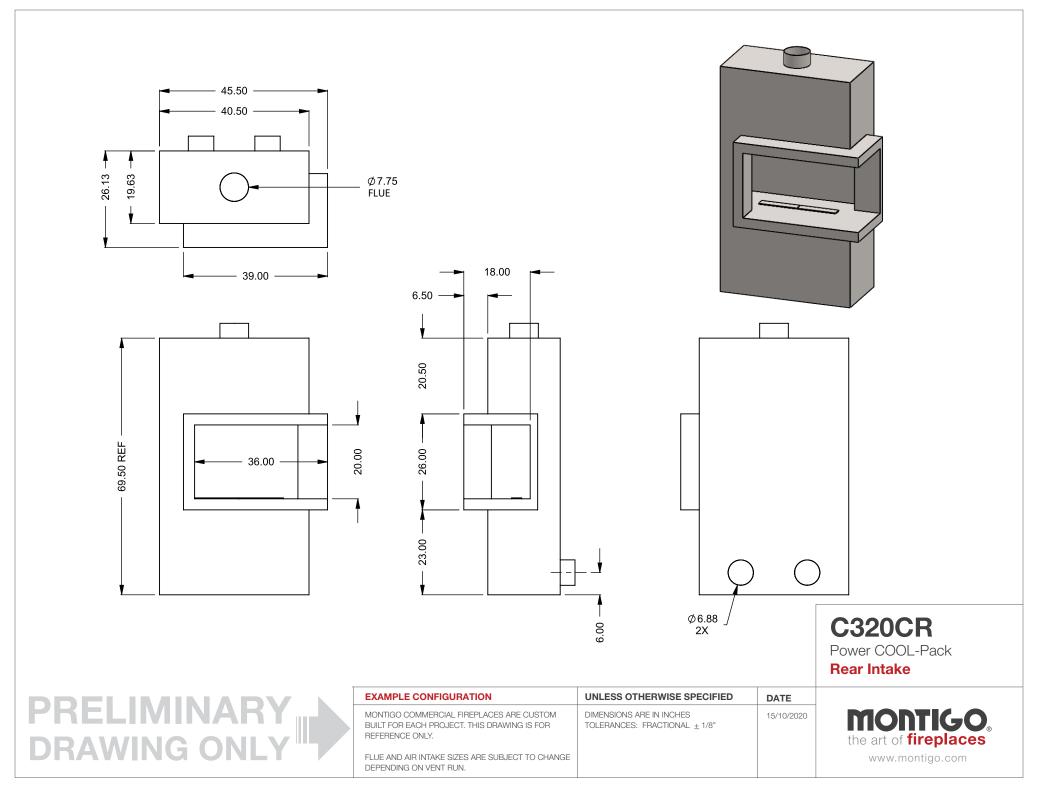

C320CR
Power COOL-Pack
Bottom Intake

| EXAMPLE CONFIGURATION                                                                                      | UNLESS OTHERWISE SPECIFIED                             | DATE       |
|------------------------------------------------------------------------------------------------------------|--------------------------------------------------------|------------|
| MONTIGO COMMERCIAL FIREPLACES ARE CUSTOM<br>BUILT FOR EACH PROJECT. THIS DRAWING IS FOR<br>REFERENCE ONLY. | DIMENSIONS ARE IN INCHES TOLERANCES: FRACTIONAL ± 1/8" | 15/10/2020 |