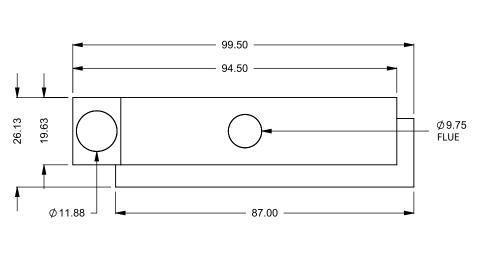

C720CR
COOL-Pack
Bottom Intake

PRELIMINARY DRAWING ONLY

EXAMPLE CONFIGURATION

UNLESS OTHERWISE SPECIFIED

MONTIGO COMMERCIAL FIREPLACES ARE CUSTOM
BUILT FOR EACH PROJECT. THIS DRAWING IS FOR
REFERENCE ONLY.

DIMENSIONS ARE IN INCHES
TOLERANCES: FRACTIONAL ± 1/8"

15/10/2020

the art of fireplaces

www.montigo.com

FLUE AND AIR INTAKE SIZES ARE SUBJECT TO CHANGE

DEPENDING ON VENT RUN.

| EXAMPLE CONFIGURATION                                                                                      | UNLESS OTHERWISE SPECIFIED                             | DATE       |  |
|------------------------------------------------------------------------------------------------------------|--------------------------------------------------------|------------|--|
| MONTIGO COMMERCIAL FIREPLACES ARE CUSTOM<br>BUILT FOR EACH PROJECT. THIS DRAWING IS FOR<br>REFERENCE ONLY. | DIMENSIONS ARE IN INCHES TOLERANCES: FRACTIONAL ± 1/8" | 15/10/2020 |  |