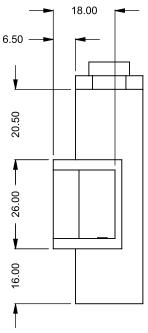

FLUE AND AIR INTAKE SIZES ARE SUBJECT TO CHANGE

DEPENDING ON VENT RUN.

C720CR

COOL-Pack

**Top One Side Left Intake** 

| EXAMPLE CONFIGURATION                                                                                | UNLESS OTHERWISE SPECIFIED                             | DATE       |  |
|------------------------------------------------------------------------------------------------------|--------------------------------------------------------|------------|--|
| MONTIGO COMMERCIAL FIREPLACES ARE CUSTOM BUILT FOR EACH PROJECT. THIS DRAWING IS FOR REFERENCE ONLY. | DIMENSIONS ARE IN INCHES TOLERANCES: FRACTIONAL ± 1/8" | 15/10/2020 |  |

the art of fireplaces
www.montigo.com

FLUE AND AIR INTAKE SIZES ARE SUBJECT TO CHANGE

DEPENDING ON VENT RUN.