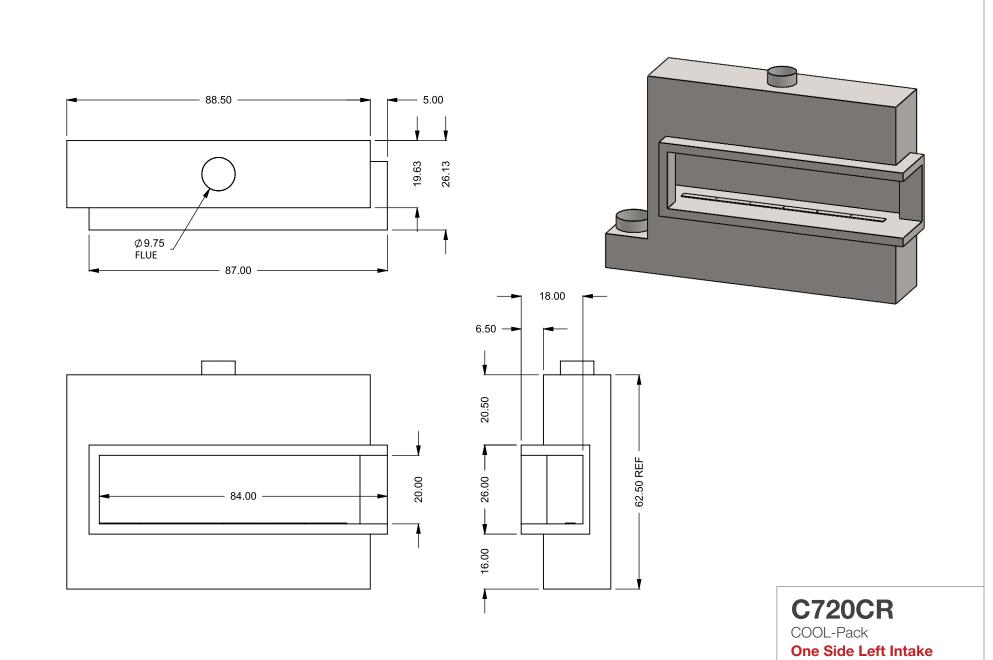

C720CR
COOL-Pack
Bottom Intake

PRELIMINARY DRAWING ONLY

EXAMPLE CONFIGURATION

UNLESS OTHERWISE SPECIFIED

MONTIGO COMMERCIAL FIREPLACES ARE CUSTOM
BUILT FOR EACH PROJECT. THIS DRAWING IS FOR
REFERENCE ONLY.

DIMENSIONS ARE IN INCHES
TOLERANCES: FRACTIONAL ± 1/8"

15/10/2020

the art of fireplaces

www.montigo.com

FLUE AND AIR INTAKE SIZES ARE SUBJECT TO CHANGE

DEPENDING ON VENT RUN.







| EXAMPLE CONFIGURATION                                                                                      | UNLESS OTHERWISE SPECIFIED                             | DATE       |  |
|------------------------------------------------------------------------------------------------------------|--------------------------------------------------------|------------|--|
| MONTIGO COMMERCIAL FIREPLACES ARE CUSTOM<br>BUILT FOR EACH PROJECT. THIS DRAWING IS FOR<br>REFERENCE ONLY. | DIMENSIONS ARE IN INCHES TOLERANCES: FRACTIONAL ± 1/8" | 15/10/2020 |  |



FLUE AND AIR INTAKE SIZES ARE SUBJECT TO CHANGE

DEPENDING ON VENT RUN.









C720CR

COOL-Pack

**Top One Side Left Intake** 



| EXAMPLE CONFIGURATION                                                                                | UNL