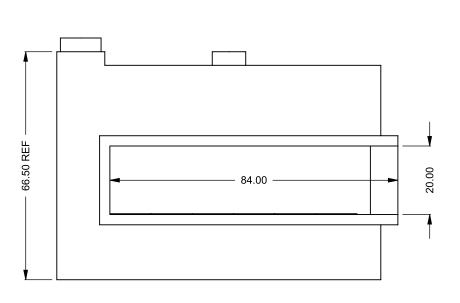

FLUE AND AIR INTAKE SIZES ARE SUBJECT TO CHANGE

DEPENDING ON VENT RUN.

C720CR

COOL-Pack

**Top One Side Left Intake** 

| EXAMPLE CONFIGURATION                                                                                | UNLESS OTHERWISE SPECIFIED                             | DATE       |  |
|------------------------------------------------------------------------------------------------------|--------------------------------------------------------|------------|--|
| MONTIGO COMMERCIAL FIREPLACES ARE CUSTOM BUILT FOR EACH PROJECT. THIS DRAWING IS FOR REFERENCE ONLY. | DIMENSIONS ARE IN INCHES TOLERANCES: FRACTIONAL ± 1/8" | 15/10/2020 |  |

the art of fireplaces
www.montigo.com

FLUE AND AIR INTAKE SIZES ARE SUBJECT TO CHANGE

DEPENDING ON VENT RUN.