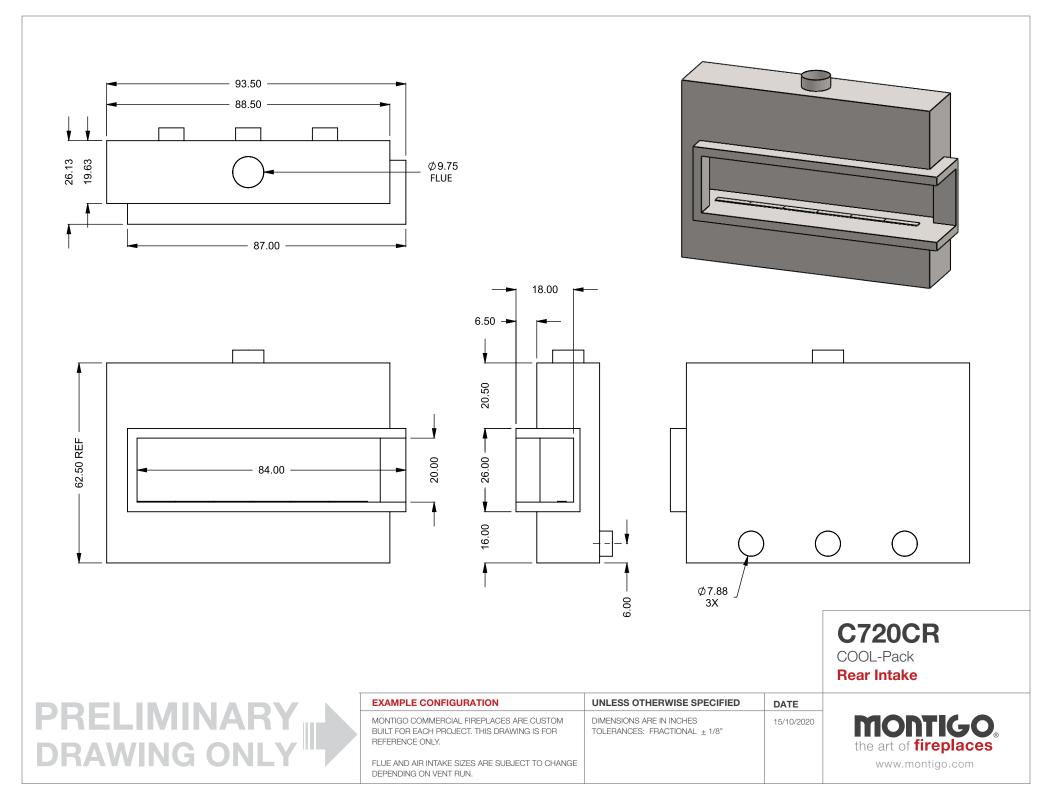

FLUE AND AIR INTAKE SIZES ARE SUBJECT TO CHANGE

DEPENDING ON VENT RUN.

C720CR

COOL-Pack

**Top One Side Left Intake** 

| EXAMPLE CONFIGURATION                                                                                | UNLESS OTHERWISE SPECIFIED                             | DATE       |  |
|------------------------------------------------------------------------------------------------------|--------------------------------------------------------|------------|--|
| MONTIGO COMMERCIAL FIREPLACES ARE CUSTOM BUILT FOR EACH PROJECT. THIS DRAWING IS FOR REFERENCE ONLY. | DIMENSIONS ARE IN INCHES TOLERANCES: FRACTIONAL ± 1/8" | 15/10/2020 |  |

the art of fireplaces
www.montigo.com

FLUE AND AIR INTAKE SIZES ARE SUBJECT TO CHANGE

DEPENDING ON VENT RUN.