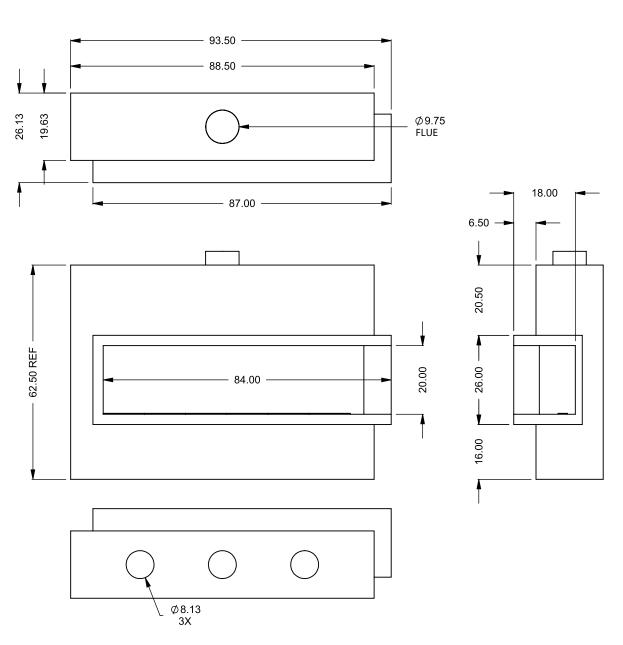

C720CR
COOL-Pack
Bottom Intake

PRELIMINARY DRAWING ONLY

EXAMPLE CONFIGURATION

UNLESS OTHERWISE SPECIFIED

MONTIGO COMMERCIAL FIREPLACES ARE CUSTOM
BUILT FOR EACH PROJECT. THIS DRAWING IS FOR
REFERENCE ONLY.

DIMENSIONS ARE IN INCHES
TOLERANCES: FRACTIONAL ± 1/8"

15/10/2020

the art of fireplaces

www.montigo.com

FLUE AND AIR INTAKE SIZES ARE SUBJECT TO CHANGE

DEPENDING ON VENT RUN.

| EXAMPLE CONFIGURATION                                                                                      | UNLESS OTHERWISE SPECIFIED                             | DATE       |  |
|------------------------------------------------------------------------------------------------------------|--------------------------------------------------------|------------|--|
| MONTIGO COMMERCIAL FIREPLACES ARE CUSTOM<br>BUILT FOR EACH PROJECT. THIS DRAWING IS FOR<br>REFERENCE ONLY. | DIMENSIONS ARE IN INCHES TOLERANCES: FRACTIONAL ± 1/8" | 15/10/2020 |  |