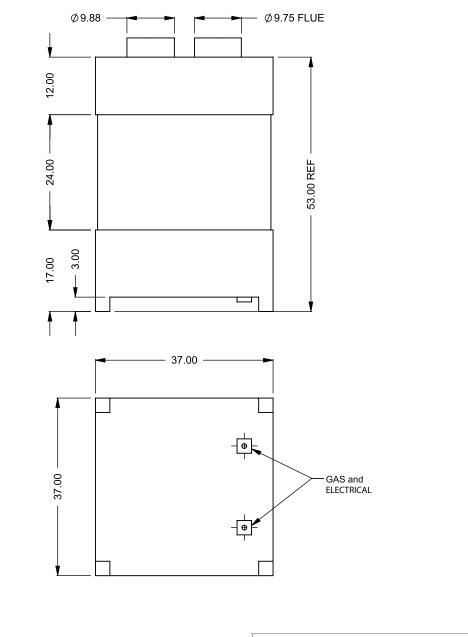

Top Intake

| EXAMPLE CONFIGURATION                                                                                      | UNLESS OTHERWISE SPECIFIED                                | DATE       |
|------------------------------------------------------------------------------------------------------------|-----------------------------------------------------------|------------|
| MONTIGO COMMERCIAL FIREPLACES ARE CUSTOM<br>BUILT FOR EACH PROJECT. THIS DRAWING IS FOR<br>REFERENCE ONLY. | DIMENSIONS ARE IN INCHES<br>TOLERANCES: FRACTIONAL ± 1/8" | 15/10/2020 |
| FLUE AND AIR INTAKE SIZES ARE SUBJECT TO CHANGE DEPENDING ON VENT RUN.                                     |                                                           |            |

THE INFORMATION CONTAINED IN THIS DRAWING IS THE SOLE PROPERTY OF CANADIAN HEATING PRODUCTS. ANY REPRODUCTION IN PART OR AS A WHOLE WITHOUT THE WRITTEN PERMISSION OF CANADIAN HEATING PRODUCTS IS PROHIBITED.