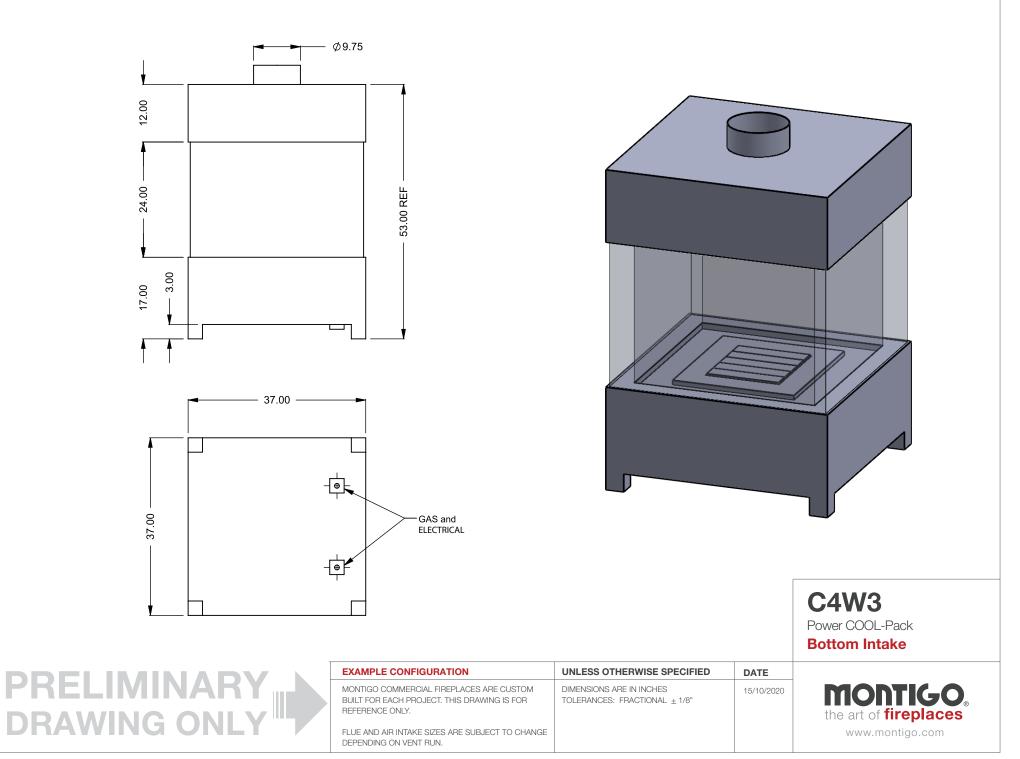

THE INFORMATION CONTAINED IN THIS DRAWING IS THE SOLE PROPERTY OF CANADIAN HEATING PRODUCTS. ANY REPRODUCTION IN PART OR AS A WHOLE WITHOUT THE WRITTEN PERMISSION OF CANADIAN HEATING PRODUCTS IS PROHIBITED.

Top Intake

| EXAMPLE CONFIGURATION                                                                                      | UNLESS OTHERWISE SPECIFIED                                | DATE       |
|------------------------------------------------------------------------------------------------------------|-----------------------------------------------------------|------------|
| MONTIGO COMMERCIAL FIREPLACES ARE CUSTOM<br>BUILT FOR EACH PROJECT. THIS DRAWING IS FOR<br>REFERENCE ONLY. | DIMENSIONS ARE IN INCHES<br>TOLERANCES: FRACTIONAL ± 1/8" | 15/10/2020 |
| FLUE AND AIR INTAKE SIZES ARE SUBJECT TO CHANGE DEPENDING ON VENT RUN.                                     |                                                           |            |