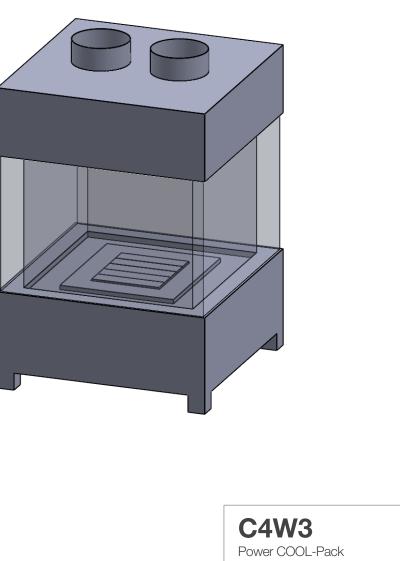

Top Intake

| EXAMPLE CONFIGURATION                                                                                      | UNLESS OTHERWISE SPECIFIED                                | DATE       |
|------------------------------------------------------------------------------------------------------------|-----------------------------------------------------------|------------|
| MONTIGO COMMERCIAL FIREPLACES ARE CUSTOM<br>BUILT FOR EACH PROJECT. THIS DRAWING IS FOR<br>REFERENCE ONLY. | DIMENSIONS ARE IN INCHES<br>TOLERANCES: FRACTIONAL ± 1/8" | 15/10/2020 |
| FLUE AND AIR INTAKE SIZES ARE SUBJECT TO CHANGE DEPENDING ON VENT RUN.                                     |                                                           |            |