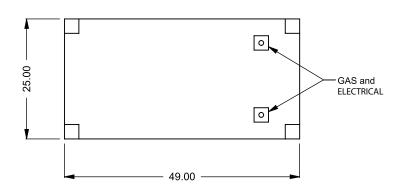

FLUE AND AIR INTAKE SIZES ARE SUBJECT TO CHANGE

49.00

C4W4 49x31

Power COOL-Pack

**Bottom Intake** 

| EXAMPLE CONFIGURATION                                                                                      | UNLESS OTHERWISE SPECIFIED                             | DATE       |
|------------------------------------------------------------------------------------------------------------|--------------------------------------------------------|------------|
| MONTIGO COMMERCIAL FIREPLACES ARE CUSTOM<br>BUILT FOR EACH PROJECT. THIS DRAWING IS FOR<br>REFERENCE ONLY. | DIMENSIONS ARE IN INCHES TOLERANCES: FRACTIONAL ± 1/8" | 15/10/2020 |

FLUE AND AIR INTAKE SIZES ARE SUBJECT TO CHANGE

49.00

C4W4 49x31

Power COOL-Pack

**Top Intake** 

| EXAMPLE CONFIGURATION                                                                                      | UNLESS OTHERWISE SPECIFIED                             | DATE       |
|------------------------------------------------------------------------------------------------------------|--------------------------------------------------------|------------|
| MONTIGO COMMERCIAL FIREPLACES ARE CUSTOM<br>BUILT FOR EACH PROJECT. THIS DRAWING IS FOR<br>REFERENCE ONLY. | DIMENSIONS ARE IN INCHES TOLERANCES: FRACTIONAL ± 1/8" | 15/10/2020 |