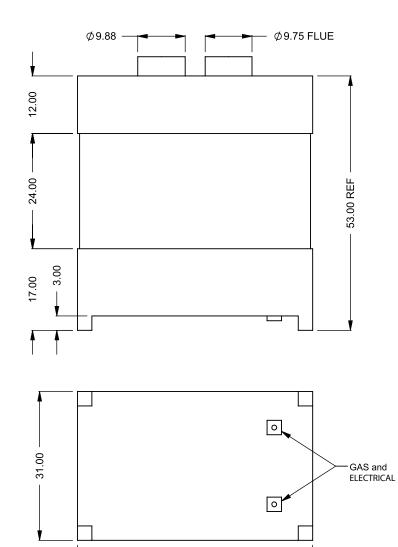

FLUE AND AIR INTAKE SIZES ARE SUBJECT TO CHANGE

49.00

C4W4 49x31

Power COOL-Pack

**Bottom Intake** 

| EXAMPLE CONFIGURATION                                                                                      | UNLESS OTHERWISE SPECIFIED                             | DATE       |
|------------------------------------------------------------------------------------------------------------|--------------------------------------------------------|------------|
| MONTIGO COMMERCIAL FIREPLACES ARE CUSTOM<br>BUILT FOR EACH PROJECT. THIS DRAWING IS FOR<br>REFERENCE ONLY. | DIMENSIONS ARE IN INCHES TOLERANCES: FRACTIONAL ± 1/8" | 15/10/2020 |

FLUE AND AIR INTAKE SIZES ARE SUBJECT TO CHANGE

49.00

C4W4 49x31

Power COOL-Pack

**Top Intake** 

| EXAMPLE CONFIGURATION                                                                                      | UNLESS OTHERWISE SPECIFIED                             | DATE       |
|------------------------------------------------------------------------------------------------------------|--------------------------------------------------------|------------|
| MONTIGO COMMERCIAL FIREPLACES ARE CUSTOM<br>BUILT FOR EACH PROJECT. THIS DRAWING IS FOR<br>REFERENCE ONLY. | DIMENSIONS ARE IN INCHES TOLERANCES: FRACTIONAL ± 1/8" | 15/10/2020 |