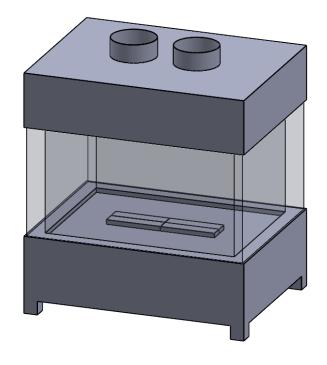

FLUE AND AIR INTAKE SIZES ARE SUBJECT TO CHANGE

49.00

C4W4 49x31

Power COOL-Pack

**Bottom Intake** 

| EXAMPLE CONFIGURATION                                                                                      | UNLESS OTHERWISE SPECIFIED                             | DATE       |
|------------------------------------------------------------------------------------------------------------|--------------------------------------------------------|------------|
| MONTIGO COMMERCIAL FIREPLACES ARE CUSTOM<br>BUILT FOR EACH PROJECT. THIS DRAWING IS FOR<br>REFERENCE ONLY. | DIMENSIONS ARE IN INCHES TOLERANCES: FRACTIONAL ± 1/8" | 15/10/2020 |

FLUE AND AIR INTAKE SIZES ARE SUBJECT TO CHANGE

49.00

C4W4 49x31

Power COOL-Pack

**Top Intake** 

| EXAMPLE CONFIGURATION                                                                                      | UNLESS OTHERWISE SPECIFIED                             | DATE       |
|------------------------------------------------------------------------------------------------------------|--------------------------------------------------------|------------|
| MONTIGO COMMERCIAL FIREPLACES ARE CUSTOM<br>BUILT FOR EACH PROJECT. THIS DRAWING IS FOR<br>REFERENCE ONLY. | DIMENSIONS ARE IN INCHES TOLERANCES: FRACTIONAL ± 1/8" | 15/10/2020 |