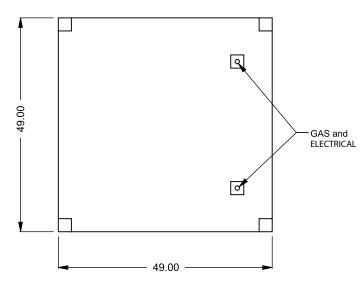

FLUE AND AIR INTAKE SIZES ARE SUBJECT TO CHANGE

Power COOL-Pack

**Bottom Intake** 

| EXAMPLE CONFIGURATION                                                                                      | UNLESS OTHERWISE SPECIFIED                             | DATE       |
|------------------------------------------------------------------------------------------------------------|--------------------------------------------------------|------------|
| MONTIGO COMMERCIAL FIREPLACES ARE CUSTOM<br>BUILT FOR EACH PROJECT. THIS DRAWING IS FOR<br>REFERENCE ONLY. | DIMENSIONS ARE IN INCHES TOLERANCES: FRACTIONAL ± 1/8" | 15/10/2020 |

FLUE AND AIR INTAKE SIZES ARE SUBJECT TO CHANGE

Power COOL-Pack

**Top Intake** 

| EXAMPLE CONFIGURATION                                                                                      | UNLESS OTHERWISE SPECIFIED                             | DATE       |
|------------------------------------------------------------------------------------------------------------|--------------------------------------------------------|------------|
| MONTIGO COMMERCIAL FIREPLACES ARE CUSTOM<br>BUILT FOR EACH PROJECT. THIS DRAWING IS FOR<br>REFERENCE ONLY. | DIMENSIONS ARE IN INCHES TOLERANCES: FRACTIONAL ± 1/8" | 15/10/2020 |