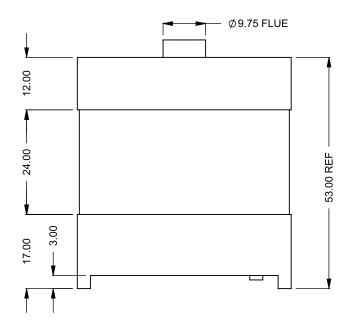

FLUE AND AIR INTAKE SIZES ARE SUBJECT TO CHANGE

Power COOL-Pack

**Bottom Intake** 

| EXAMPLE CONFIGURATION                                                                                      | UNLESS OTHERWISE SPECIFIED                             | DATE       |
|------------------------------------------------------------------------------------------------------------|--------------------------------------------------------|------------|
| MONTIGO COMMERCIAL FIREPLACES ARE CUSTOM<br>BUILT FOR EACH PROJECT. THIS DRAWING IS FOR<br>REFERENCE ONLY. | DIMENSIONS ARE IN INCHES TOLERANCES: FRACTIONAL ± 1/8" | 15/10/2020 |

FLUE AND AIR INTAKE SIZES ARE SUBJECT TO CHANGE

Power COOL-Pack

**Top Intake** 

| EXAMPLE CONFIGURATION                                                                                      | UNLESS OTHERWISE SPECIFIED                             | DATE       |
|------------------------------------------------------------------------------------------------------------|--------------------------------------------------------|------------|
| MONTIGO COMMERCIAL FIREPLACES ARE CUSTOM<br>BUILT FOR EACH PROJECT. THIS DRAWING IS FOR<br>REFERENCE ONLY. | DIMENSIONS ARE IN INCHES TOLERANCES: FRACTIONAL ± 1/8" | 15/10/2020 |