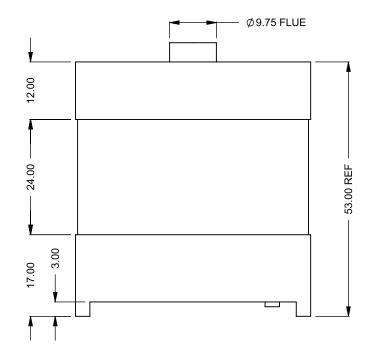

Power COOL-Pack

**Bottom Intake** 

| EXAMPLE CONFIGURATION                                                                                      | UNLESS OTHERWISE SPECIFIED                             | DATE       |
|------------------------------------------------------------------------------------------------------------|--------------------------------------------------------|------------|
| MONTIGO COMMERCIAL FIREPLACES ARE CUSTOM<br>BUILT FOR EACH PROJECT. THIS DRAWING IS FOR<br>REFERENCE ONLY. | DIMENSIONS ARE IN INCHES TOLERANCES: FRACTIONAL ± 1/8" | 15/10/2020 |

FLUE AND AIR INTAKE SIZES ARE SUBJECT TO CHANGE

Power COOL-Pack

**Top Intake** 

| EXAMPLE CONFIGURATION                                                                                      | UNLESS OTHERWISE SPECIFIED                             | DATE       |
|------------------------------------------------------------------------------------------------------------|--------------------------------------------------------|------------|
| MONTIGO COMMERCIAL FIREPLACES ARE CUSTOM<br>BUILT FOR EACH PROJECT. THIS DRAWING IS FOR<br>REFERENCE ONLY. | DIMENSIONS ARE IN INCHES TOLERANCES: FRACTIONAL ± 1/8" | 15/10/2020 |