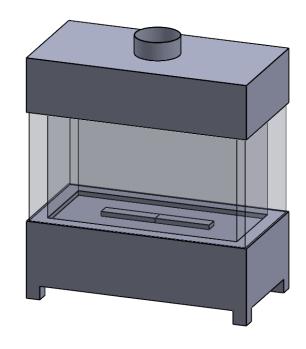

FLUE AND AIR INTAKE SIZES ARE SUBJECT TO CHANGE

Power COOL-Pack

**Bottom Intake** 

| EXAMPLE CONFIGURATION                                                                                      | UNLESS OTHERWISE SPECIFIED                             | DATE       |
|------------------------------------------------------------------------------------------------------------|--------------------------------------------------------|------------|
| MONTIGO COMMERCIAL FIREPLACES ARE CUSTOM<br>BUILT FOR EACH PROJECT. THIS DRAWING IS FOR<br>REFERENCE ONLY. | DIMENSIONS ARE IN INCHES TOLERANCES: FRACTIONAL ± 1/8" | 15/10/2020 |

FLUE AND AIR INTAKE SIZES ARE SUBJECT TO CHANGE

Power COOL-Pack

**Top Intake** 

| EXAMPLE CONFIGURATION                                                                                      | UNLESS OTHERWISE SPECIFIED                             | DATE       |
|------------------------------------------------------------------------------------------------------------|--------------------------------------------------------|------------|
| MONTIGO COMMERCIAL FIREPLACES ARE CUSTOM<br>BUILT FOR EACH PROJECT. THIS DRAWING IS FOR<br>REFERENCE ONLY. | DIMENSIONS ARE IN INCHES TOLERANCES: FRACTIONAL ± 1/8" | 15/10/2020 |