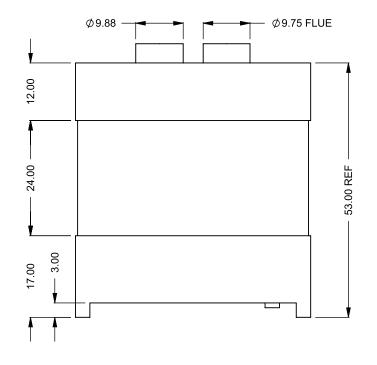

FLUE AND AIR INTAKE SIZES ARE SUBJECT TO CHANGE

Power COOL-Pack

**Bottom Intake** 

| EXAMPLE CONFIGURATION                                                                                      | UNLESS OTHERWISE SPECIFIED                             | DATE       |
|------------------------------------------------------------------------------------------------------------|--------------------------------------------------------|------------|
| MONTIGO COMMERCIAL FIREPLACES ARE CUSTOM<br>BUILT FOR EACH PROJECT. THIS DRAWING IS FOR<br>REFERENCE ONLY. | DIMENSIONS ARE IN INCHES TOLERANCES: FRACTIONAL ± 1/8" | 15/10/2020 |

FLUE AND AIR INTAKE SIZES ARE SUBJECT TO CHANGE

Power COOL-Pack

**Top Intake** 

| EXAMPLE CONFIGURATION                                                                                      | UNLESS OTHERWISE SPECIFIED                             | DATE       |
|------------------------------------------------------------------------------------------------------------|--------------------------------------------------------|------------|
| MONTIGO COMMERCIAL FIREPLACES ARE CUSTOM<br>BUILT FOR EACH PROJECT. THIS DRAWING IS FOR<br>REFERENCE ONLY. | DIMENSIONS ARE IN INCHES TOLERANCES: FRACTIONAL ± 1/8" | 15/10/2020 |