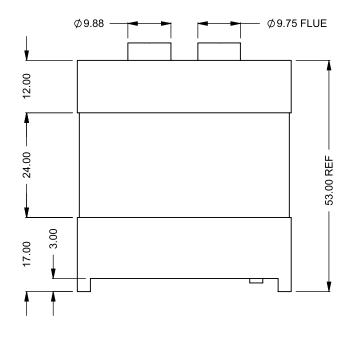

FLUE AND AIR INTAKE SIZES ARE SUBJECT TO CHANGE

Power COOL-Pack

**Top Intake** 

| EXAMPLE CONFIGURATION                                                                                      | UNLESS OTHERWISE SPECIFIED                             | DATE       |
|------------------------------------------------------------------------------------------------------------|--------------------------------------------------------|------------|
| MONTIGO COMMERCIAL FIREPLACES ARE CUSTOM<br>BUILT FOR EACH PROJECT. THIS DRAWING IS FOR<br>REFERENCE ONLY. | DIMENSIONS ARE IN INCHES TOLERANCES: FRACTIONAL ± 1/8" | 15/10/2020 |

FLUE AND AIR INTAKE SIZES ARE SUBJECT TO CHANGE

49.00

C4W4 49x31

Power COOL-Pack

**Bottom Intake** 

| EXAMPLE CONFIGURATION                                                                                      | UNLESS OTHERWISE SPECIFIED                             | DATE       |
|------------------------------------------------------------------------------------------------------------|--------------------------------------------------------|------------|
| MONTIGO COMMERCIAL FIREPLACES ARE CUSTOM<br>BUILT FOR EACH PROJECT. THIS DRAWING IS FOR<br>REFERENCE ONLY. | DIMENSIONS ARE IN INCHES TOLERANCES: FRACTIONAL ± 1/8" | 15/10/2020 |