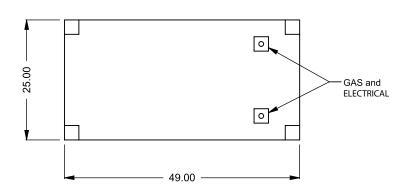

FLUE AND AIR INTAKE SIZES ARE SUBJECT TO CHANGE

49.00

C4W4 49x31

Power COOL-Pack

**Bottom Intake** 

| EXAMPLE CONFIGURATION                                                                                      | UNLESS OTHERWISE SPECIFIED                             | DATE       |
|------------------------------------------------------------------------------------------------------------|--------------------------------------------------------|------------|
| MONTIGO COMMERCIAL FIREPLACES ARE CUSTOM<br>BUILT FOR EACH PROJECT. THIS DRAWING IS FOR<br>REFERENCE ONLY. | DIMENSIONS ARE IN INCHES TOLERANCES: FRACTIONAL ± 1/8" | 15/10/2020 |

FLUE AND AIR INTAKE SIZES ARE SUBJECT TO CHANGE

49.00

C4W4 49x31

Power COOL-Pack

**Top Intake** 

| EXAMPLE CONFIGURATION                                                                                      | UNLESS OTHERWISE SPECIFIED                             | DATE       |
|------------------------------------------------------------------------------------------------------------|--------------------------------------------------------|------------|
| MONTIGO COMMERCIAL FIREPLACES ARE CUSTOM<br>BUILT FOR EACH PROJECT. THIS DRAWING IS FOR<br>REFERENCE ONLY. | DIMENSIONS ARE IN INCHES TOLERANCES: FRACTIONAL ± 1/8" | 15/10/2020 |