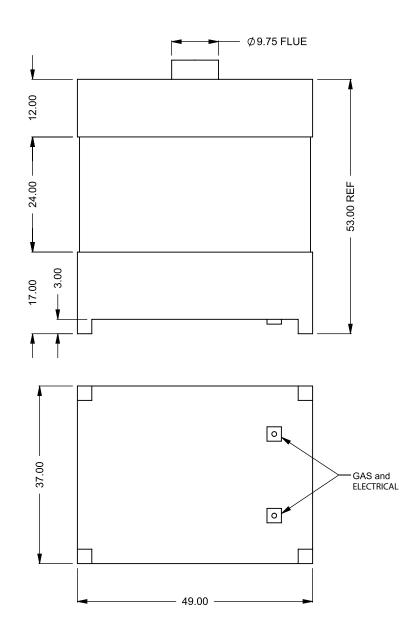

FLUE AND AIR INTAKE SIZES ARE SUBJECT TO CHANGE

Power COOL-Pack

**Bottom Intake** 

| EXAMPLE CONFIGURATION                                                                                      | UNLESS OTHERWISE SPECIFIED                             | DATE       |
|------------------------------------------------------------------------------------------------------------|--------------------------------------------------------|------------|
| MONTIGO COMMERCIAL FIREPLACES ARE CUSTOM<br>BUILT FOR EACH PROJECT. THIS DRAWING IS FOR<br>REFERENCE ONLY. | DIMENSIONS ARE IN INCHES TOLERANCES: FRACTIONAL ± 1/8" | 15/10/2020 |

FLUE AND AIR INTAKE SIZES ARE SUBJECT TO CHANGE

Power COOL-Pack

**Top Intake** 

| EXAMPLE CONFIGURATION                                                                                      | UNLESS OTHERWISE SPECIFIED                             | DATE       |
|------------------------------------------------------------------------------------------------------------|--------------------------------------------------------|------------|
| MONTIGO COMMERCIAL FIREPLACES ARE CUSTOM<br>BUILT FOR EACH PROJECT. THIS DRAWING IS FOR<br>REFERENCE ONLY. | DIMENSIONS ARE IN INCHES TOLERANCES: FRACTIONAL ± 1/8" | 15/10/2020 |