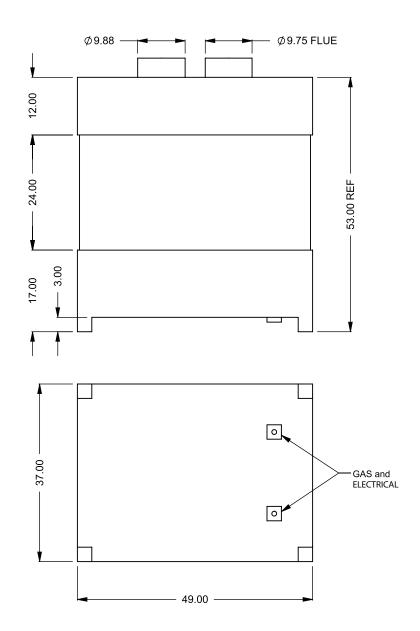

Power COOL-Pack

**Bottom Intake** 

| EXAMPLE CONFIGURATION                                                                                      | UNLESS OTHERWISE SPECIFIED                             | DATE       |
|------------------------------------------------------------------------------------------------------------|--------------------------------------------------------|------------|
| MONTIGO COMMERCIAL FIREPLACES ARE CUSTOM<br>BUILT FOR EACH PROJECT. THIS DRAWING IS FOR<br>REFERENCE ONLY. | DIMENSIONS ARE IN INCHES TOLERANCES: FRACTIONAL ± 1/8" | 15/10/2020 |

FLUE AND AIR INTAKE SIZES ARE SUBJECT TO CHANGE

Power COOL-Pack

**Top Intake** 

| EXAMPLE CONFIGURATION                                                                                      | UNLESS OTHERWISE SPECIFIED                             | DATE       |
|------------------------------------------------------------------------------------------------------------|--------------------------------------------------------|------------|
| MONTIGO COMMERCIAL FIREPLACES ARE CUSTOM<br>BUILT FOR EACH PROJECT. THIS DRAWING IS FOR<br>REFERENCE ONLY. | DIMENSIONS ARE IN INCHES TOLERANCES: FRACTIONAL ± 1/8" | 15/10/2020 |