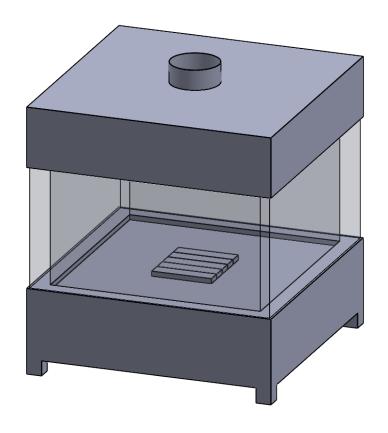

Power COOL-Pack

**Bottom Intake** 

| EXAMPLE CONFIGURATION                                                                                      | UNLESS OTHERWISE SPECIFIED                             | DATE       |
|------------------------------------------------------------------------------------------------------------|--------------------------------------------------------|------------|
| MONTIGO COMMERCIAL FIREPLACES ARE CUSTOM<br>BUILT FOR EACH PROJECT. THIS DRAWING IS FOR<br>REFERENCE ONLY. | DIMENSIONS ARE IN INCHES TOLERANCES: FRACTIONAL ± 1/8" | 15/10/2020 |

FLUE AND AIR INTAKE SIZES ARE SUBJECT TO CHANGE

Power COOL-Pack

**Top Intake** 

| EXAMPLE CONFIGURATION                                                                                      | UNLESS OTHERWISE SPECIFIED                             | DATE       |
|------------------------------------------------------------------------------------------------------------|--------------------------------------------------------|------------|
| MONTIGO COMMERCIAL FIREPLACES ARE CUSTOM<br>BUILT FOR EACH PROJECT. THIS DRAWING IS FOR<br>REFERENCE ONLY. | DIMENSIONS ARE IN INCHES TOLERANCES: FRACTIONAL ± 1/8" | 15/10/2020 |