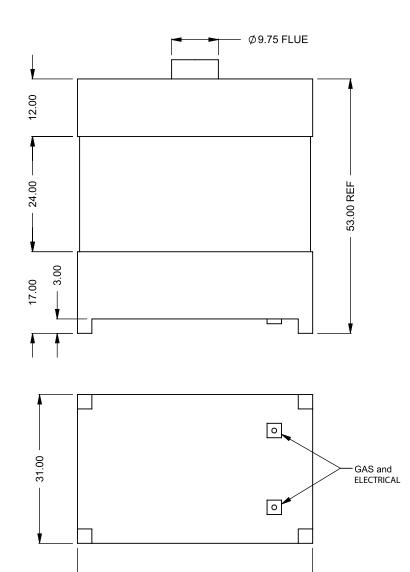

FLUE AND AIR INTAKE SIZES ARE SUBJECT TO CHANGE

Power COOL-Pack

**Bottom Intake** 

| EXAMPLE CONFIGURATION                                                                                      | UNLESS OTHERWISE SPECIFIED                             | DATE       |
|------------------------------------------------------------------------------------------------------------|--------------------------------------------------------|------------|
| MONTIGO COMMERCIAL FIREPLACES ARE CUSTOM<br>BUILT FOR EACH PROJECT. THIS DRAWING IS FOR<br>REFERENCE ONLY. | DIMENSIONS ARE IN INCHES TOLERANCES: FRACTIONAL ± 1/8" | 15/10/2020 |

FLUE AND AIR INTAKE SIZES ARE SUBJECT TO CHANGE

Power COOL-Pack

**Top Intake** 

| EXAMPLE CONFIGURATION                                                                                      | UNLESS OTHERWISE SPECIFIED                             | DATE       |
|------------------------------------------------------------------------------------------------------------|--------------------------------------------------------|------------|
| MONTIGO COMMERCIAL FIREPLACES ARE CUSTOM<br>BUILT FOR EACH PROJECT. THIS DRAWING IS FOR<br>REFERENCE ONLY. | DIMENSIONS ARE IN INCHES TOLERANCES: FRACTIONAL ± 1/8" | 15/10/2020 |