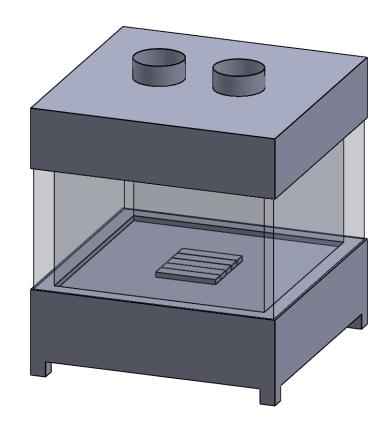

FLUE AND AIR INTAKE SIZES ARE SUBJECT TO CHANGE

49.00

C4W4 49x31

Power COOL-Pack

**Top Intake** 

| EXAMPLE CONFIGURATION                                                                                      | UNLESS OTHERWISE SPECIFIED                             | DATE       |
|------------------------------------------------------------------------------------------------------------|--------------------------------------------------------|------------|
| MONTIGO COMMERCIAL FIREPLACES ARE CUSTOM<br>BUILT FOR EACH PROJECT. THIS DRAWING IS FOR<br>REFERENCE ONLY. | DIMENSIONS ARE IN INCHES TOLERANCES: FRACTIONAL ± 1/8" | 15/10/2020 |

FLUE AND AIR INTAKE SIZES ARE SUBJECT TO CHANGE

Power COOL-Pack

**Bottom Intake** 

| EXAMPLE CONFIGURATION                                                                                      | UNLESS OTHERWISE SPECIFIED                             | DATE       |
|------------------------------------------------------------------------------------------------------------|--------------------------------------------------------|------------|
| MONTIGO COMMERCIAL FIREPLACES ARE CUSTOM<br>BUILT FOR EACH PROJECT. THIS DRAWING IS FOR<br>REFERENCE ONLY. | DIMENSIONS ARE IN INCHES TOLERANCES: FRACTIONAL ± 1/8" | 15/10/2020 |