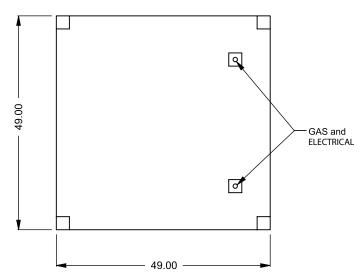

FLUE AND AIR INTAKE SIZES ARE SUBJECT TO CHANGE

49.00

C4W4 49x31

Power COOL-Pack

**Bottom Intake** 

| EXAMPLE CONFIGURATION                                                                                      | UNLESS OTHERWISE SPECIFIED                             | DATE       |
|------------------------------------------------------------------------------------------------------------|--------------------------------------------------------|------------|
| MONTIGO COMMERCIAL FIREPLACES ARE CUSTOM<br>BUILT FOR EACH PROJECT. THIS DRAWING IS FOR<br>REFERENCE ONLY. | DIMENSIONS ARE IN INCHES TOLERANCES: FRACTIONAL ± 1/8" | 15/10/2020 |

FLUE AND AIR INTAKE SIZES ARE SUBJECT TO CHANGE

49.00

C4W4 49x31

Power COOL-Pack

**Top Intake** 

| EXAMPLE CONFIGURATION                                                                                      | UNLESS OTHERWISE SPECIFIED                             | DATE       |
|------------------------------------------------------------------------------------------------------------|--------------------------------------------------------|------------|
| MONTIGO COMMERCIAL FIREPLACES ARE CUSTOM<br>BUILT FOR EACH PROJECT. THIS DRAWING IS FOR<br>REFERENCE ONLY. | DIMENSIONS ARE IN INCHES TOLERANCES: FRACTIONAL ± 1/8" | 15/10/2020 |