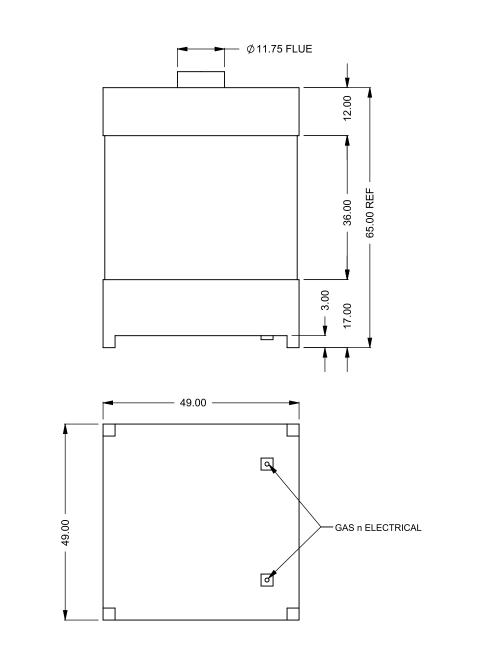

## C4W4 49x49

Log Burner / Power COOL-Pack
Bottom Intake

## PRELIMINARY DRAWING ONLY

| EXAMPLE CONFIGURATION                                                                                      | UNLESS OTHERWISE SPECIFIED                                | DATE       |                              |
|------------------------------------------------------------------------------------------------------------|-----------------------------------------------------------|------------|------------------------------|
| MONTIGO COMMERCIAL FIREPLACES ARE CUSTOM<br>BUILT FOR EACH PROJECT. THIS DRAWING IS FOR<br>REFERENCE ONLY. | DIMENSIONS ARE IN INCHES<br>TOLERANCES: FRACTIONAL ± 1/8" | 15/10/2020 | the art of <b>fireplaces</b> |
| FLUE AND AIR INTAKE SIZES ARE SUBJECT TO CHANGE<br>DEPENDING ON VENT BUN.                                  |                                                           |            | www.montigo.com              |