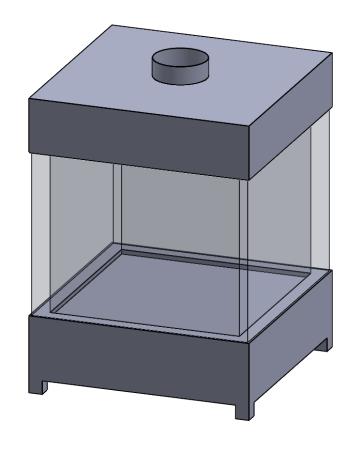

## C4W4 49x49

Log Burner / Power COOL-Pack
Bottom Intake

## PRELIMINARY DRAWING ONLY

| EXAMPLE CONFIGURATION                                                                                      | UNLESS OTHERWISE SPECIFIED                                | DATE       |                              |
|------------------------------------------------------------------------------------------------------------|-----------------------------------------------------------|------------|------------------------------|
| MONTIGO COMMERCIAL FIREPLACES ARE CUSTOM<br>BUILT FOR EACH PROJECT. THIS DRAWING IS FOR<br>REFERENCE ONLY. | DIMENSIONS ARE IN INCHES<br>TOLERANCES: FRACTIONAL ± 1/8" | 15/10/2020 | the art of <b>fireplaces</b> |
| FLUE AND AIR INTAKE SIZES ARE SUBJECT TO CHANGE<br>DEPENDING ON VENT BUN.                                  |                                                           |            | www.montigo.com              |