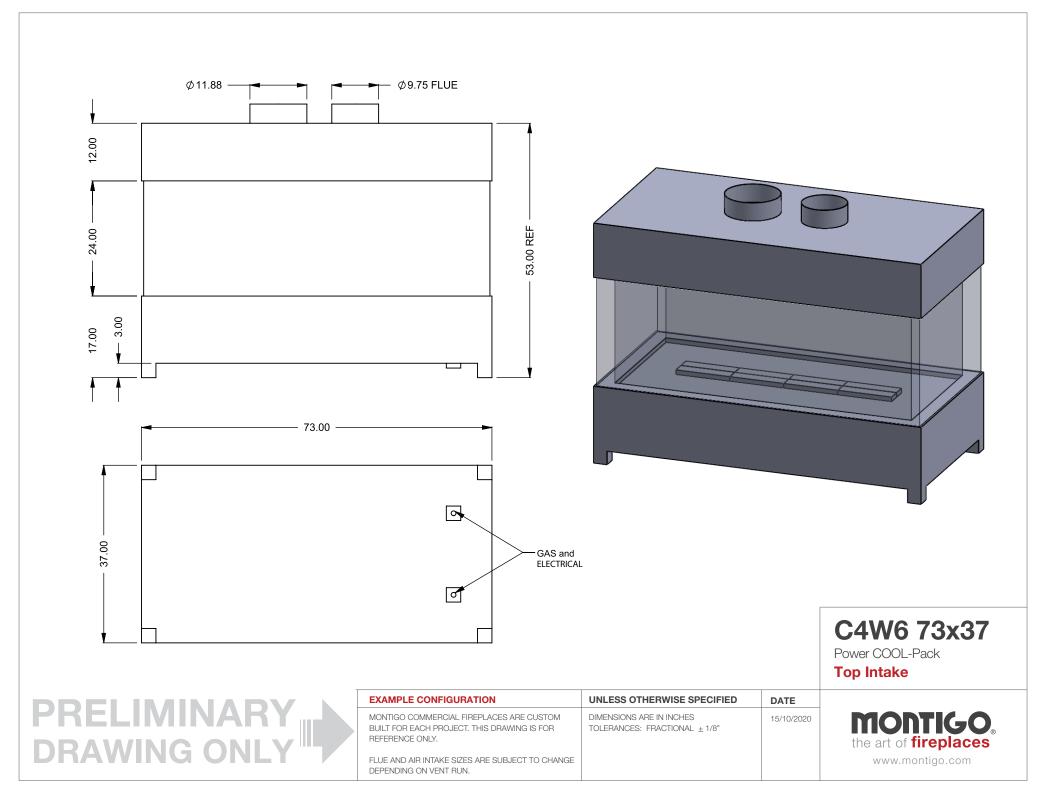

TOLERANCES: FRACTIONAL ± 1/8" | 15/10/2020 |



FLUE AND AIR INTAKE SIZES ARE SUBJECT TO CHANGE

DEPENDING ON VENT RUN.







C4W6 73x25

Power COOL-Pack

**Top Intake** 



| EXAMPLE CONFIGURATION                                                                                      | UNLESS OTHERWISE SPECIFIED                             | DATE       |
|------------------------------------------------------------------------------------------------------------|--------------------------------------------------------|------------|
| MONTIGO COMMERCIAL FIREPLACES ARE CUSTOM<br>BUILT FOR EACH PROJECT. THIS DRAWING IS FOR<br>REFERENCE ONLY. | DIMENSIONS ARE IN INCHES TOLERANCES: FRACTIONAL ± 1/8" | 15/10/2020 |



FLUE AND AIR INTAKE SIZES ARE SUBJECT TO CHANGE

DEPENDING ON VENT RUN.