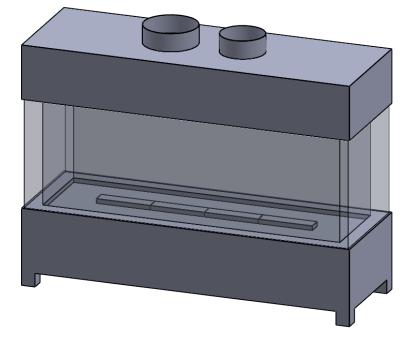

FLUE AND AIR INTAKE SIZES ARE SUBJECT TO CHANGE

DEPENDING ON VENT RUN.

C4W6 73x25

Power COOL-Pack

**Top Intake** 

| EXAMPLE CONFIGURATION                                                                                      | UNLESS OTHERWISE SPECIFIED                             | DATE       |
|------------------------------------------------------------------------------------------------------------|--------------------------------------------------------|------------|
| MONTIGO COMMERCIAL FIREPLACES ARE CUSTOM<br>BUILT FOR EACH PROJECT. THIS DRAWING IS FOR<br>REFERENCE ONLY. | DIMENSIONS ARE IN INCHES TOLERANCES: FRACTIONAL ± 1/8" | 15/10/2020 |

FLUE AND AIR INTAKE SIZES ARE SUBJECT TO CHANGE

DEPENDING ON VENT RUN.