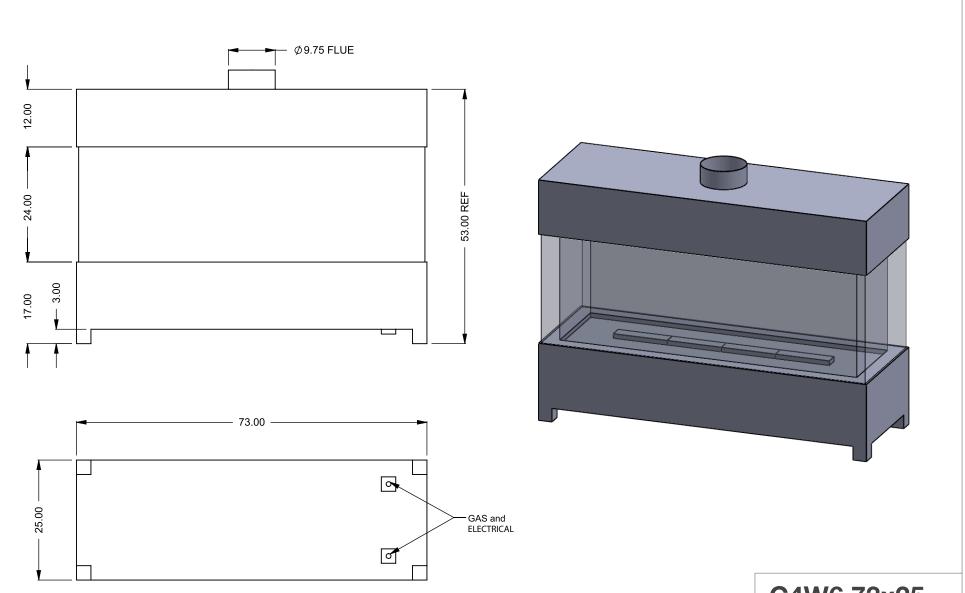

C4W6 73x25
Power COOL-Pack
Bottom Intake

PRELIMINARY DRAWING ONLY

| EXAMPLE CONFIGURATION                                                                                      | UNLESS OTHERWISE SPECIFIED                             | DATE       |
|------------------------------------------------------------------------------------------------------------|--------------------------------------------------------|------------|
| MONTIGO COMMERCIAL FIREPLACES ARE CUSTOM<br>BUILT FOR EACH PROJECT. THIS DRAWING IS FOR<br>REFERENCE ONLY. | DIMENSIONS ARE IN INCHES TOLERANCES: FRACTIONAL ± 1/8" | 15/10/2020 |