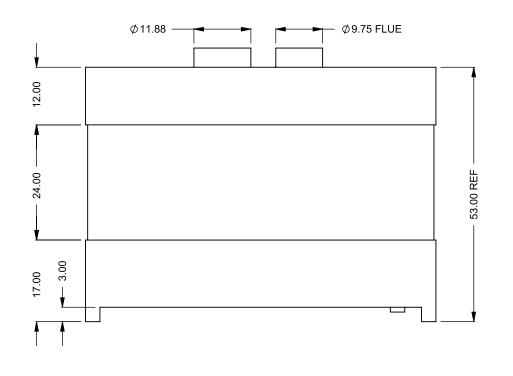

FLUE AND AIR INTAKE SIZES ARE SUBJECT TO CHANGE

DEPENDING ON VENT RUN.

C4W6 73x25

Power COOL-Pack

**Top Intake** 

| EXAMPLE CONFIGURATION                                                                                      | UNLESS OTHERWISE SPECIFIED                             | DATE       |
|------------------------------------------------------------------------------------------------------------|--------------------------------------------------------|------------|
| MONTIGO COMMERCIAL FIREPLACES ARE CUSTOM<br>BUILT FOR EACH PROJECT. THIS DRAWING IS FOR<br>REFERENCE ONLY. | DIMENSIONS ARE IN INCHES TOLERANCES: FRACTIONAL ± 1/8" | 15/10/2020 |

FLUE AND AIR INTAKE SIZES ARE SUBJECT TO CHANGE

DEPENDING ON VENT RUN.