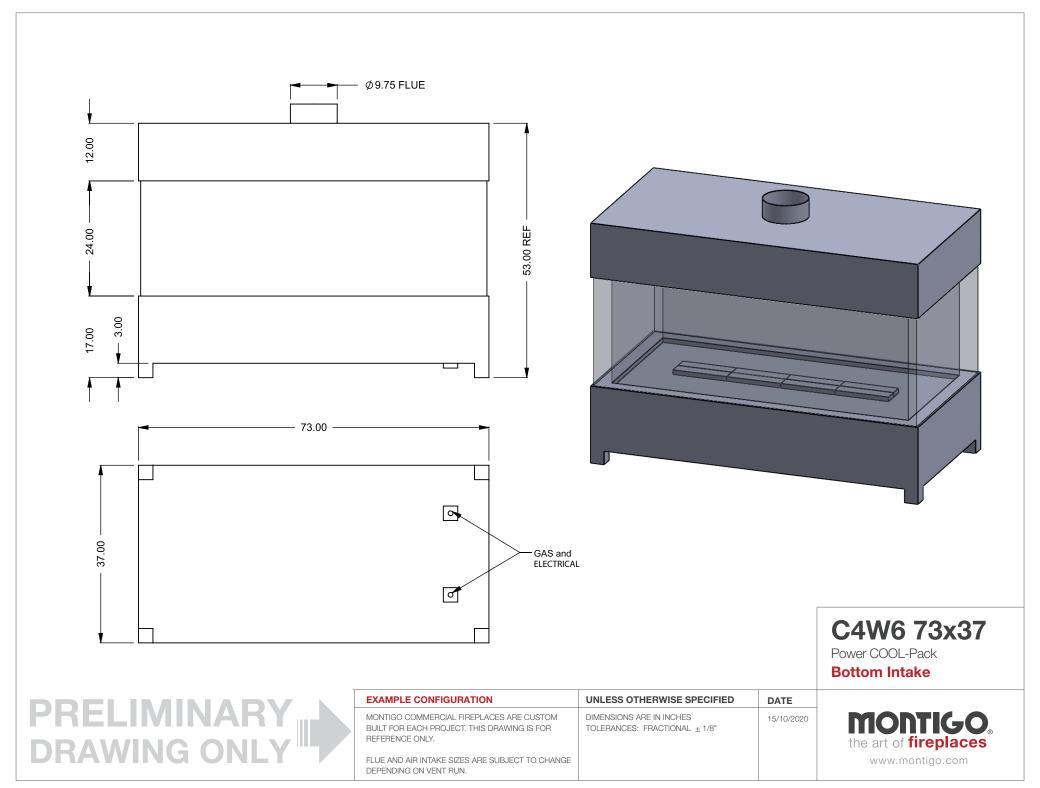

S TOLERANCES: FRACTIONAL ± 1/8" | 15/10/2020 |



FLUE AND AIR INTAKE SIZES ARE SUBJECT TO CHANGE

DEPENDING ON VENT RUN.







C4W6 73x25

Power COOL-Pack

**Top Intake** 



| EXAMPLE CONFIGURATION                                                                                      | UNLESS OTHERWISE SPECIFIED                             | DATE       |
|------------------------------------------------------------------------------------------------------------|--------------------------------------------------------|------------|
| MONTIGO COMMERCIAL FIREPLACES ARE CUSTOM<br>BUILT FOR EACH PROJECT. THIS DRAWING IS FOR<br>REFERENCE ONLY. | DIMENSIONS ARE IN INCHES TOLERANCES: FRACTIONAL ± 1/8" | 15/10/2020 |



FLUE AND AIR INTAKE SIZES ARE SUBJECT TO CHANGE

DEPENDING ON VENT RUN.