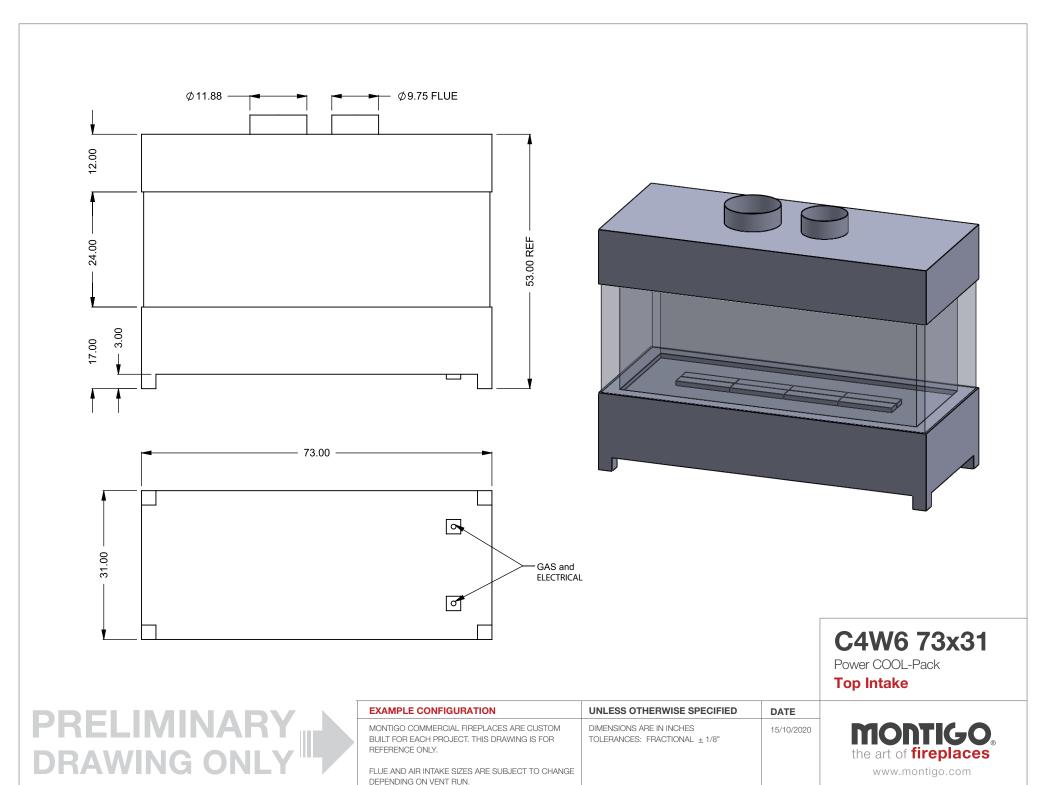

FLUE AND AIR INTAKE SIZES ARE SUBJECT TO CHANGE

DEPENDING ON VENT RUN.

C4W6 73x25

Power COOL-Pack

**Top Intake** 

| EXAMPLE CONFIGURATION                                                                                      | UNLESS OTHERWISE SPECIFIED                             | DATE       |
|------------------------------------------------------------------------------------------------------------|--------------------------------------------------------|------------|
| MONTIGO COMMERCIAL FIREPLACES ARE CUSTOM<br>BUILT FOR EACH PROJECT. THIS DRAWING IS FOR<br>REFERENCE ONLY. | DIMENSIONS ARE IN INCHES TOLERANCES: FRACTIONAL ± 1/8" | 15/10/2020 |

FLUE AND AIR INTAKE SIZES ARE SUBJECT TO CHANGE

DEPENDING ON VENT RUN.