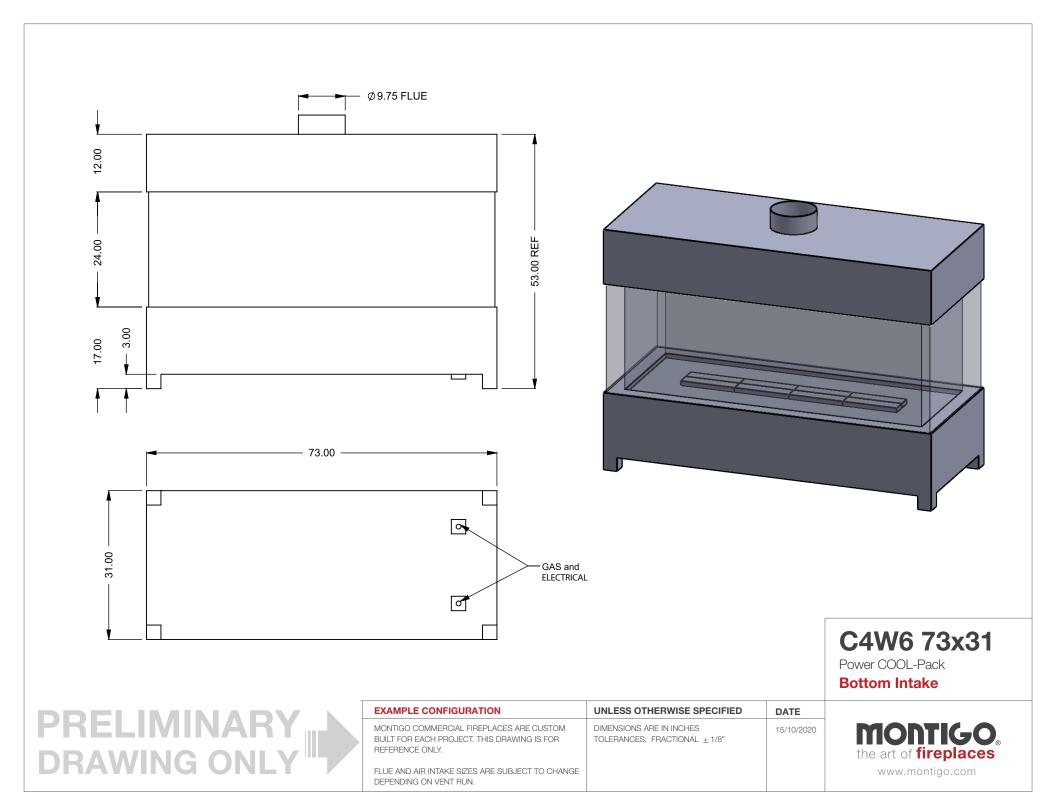

C4W6 73x25
Power COOL-Pack
Bottom Intake

PRELIMINARY DRAWING ONLY

| EXAMPLE CONFIGURATION                                                                                      | UNLESS OTHERWISE SPECIFIED                             | DATE       |
|------------------------------------------------------------------------------------------------------------|--------------------------------------------------------|------------|
| MONTIGO COMMERCIAL FIREPLACES ARE CUSTOM<br>BUILT FOR EACH PROJECT. THIS DRAWING IS FOR<br>REFERENCE ONLY. | DIMENSIONS ARE IN INCHES TOLERANCES: FRACTIONAL ± 1/8" | 15/10/2020 |