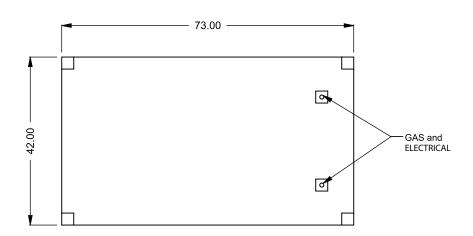

C4W6 73x42

Log Burner / Power COOL-Pack **Bottom Intake** 

PRELIMINARY DRAWING ONLY

| EXAMPLE CONFIGURATION                                                                                      | UNLESS OTHERWISE SPECIFIED                             | DATE       |
|------------------------------------------------------------------------------------------------------------|--------------------------------------------------------|------------|
| MONTIGO COMMERCIAL FIREPLACES ARE CUSTOM<br>BUILT FOR EACH PROJECT. THIS DRAWING IS FOR<br>REFERENCE ONLY. | DIMENSIONS ARE IN INCHES TOLERANCES: FRACTIONAL ± 1/8" | 15/10/2020 |