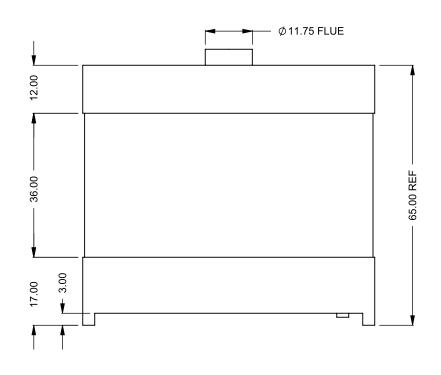

C4W6 73x42

Log Burner / Power COOL-Pack **Bottom Intake** 

PRELIMINARY DRAWING ONLY

| EXAMPLE CONFIGURATION                                                                                      | UNLESS OTHERWISE SPECIFIED                             | DATE       |
|------------------------------------------------------------------------------------------------------------|--------------------------------------------------------|------------|
| MONTIGO COMMERCIAL FIREPLACES ARE CUSTOM<br>BUILT FOR EACH PROJECT. THIS DRAWING IS FOR<br>REFERENCE ONLY. | DIMENSIONS ARE IN INCHES TOLERANCES: FRACTIONAL ± 1/8" | 15/10/2020 |

FLUE AND AIR INTAKE SIZES ARE SUBJECT TO CHANGE

DEPENDING ON VENT RUN.