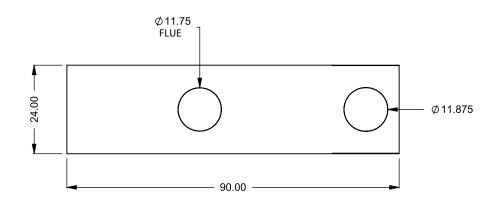

C620PFC
Power COOL-Pack
24D Bottom Intake

PRELIMINARY DRAWING ONLY

| EXAMPLE CONFIGURATION                                                                                      | UNLESS OTHERWISE SPECIFIED                             | DATE       |  |  |
|------------------------------------------------------------------------------------------------------------|--------------------------------------------------------|------------|--|--|
| MONTIGO COMMERCIAL FIREPLACES ARE CUSTOM<br>BUILT FOR EACH PROJECT. THIS DRAWING IS FOR<br>REFERENCE ONLY. | DIMENSIONS ARE IN INCHES TOLERANCES: FRACTIONAL ± 1/8" | 15/10/2020 |  |  |

the art of fireplaces

www.montigo.com

FLUE AND AIR INTAKE SIZES ARE SUBJECT TO CHANGE

DEPENDING ON VENT RUN.

C620PFC
Power COOL-Pack
24D Rear Intake

PRELIMINARY DRAWING ONLY

| EXAMPLE CONFIGURATION                                                                                      | UNLESS OTHERWISE SPECIFIED                             | DATE       |
|------------------------------------------------------------------------------------------------------------|--------------------------------------------------------|------------|
| MONTIGO COMMERCIAL FIREPLACES ARE CUSTOM<br>BUILT FOR EACH PROJECT. THIS DRAWING IS FOR<br>REFERENCE ONLY. | DIMENSIONS ARE IN INCHES TOLERANCES: FRACTIONAL ± 1/8" | 15/10/2020 |