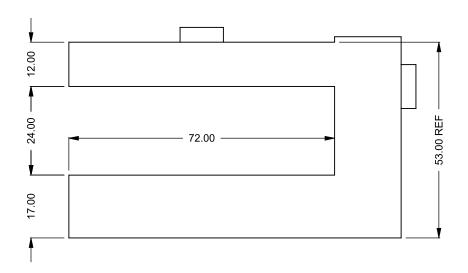

the art of fireplaces

www.montigo.com

FLUE AND AIR INTAKE SIZES ARE SUBJECT TO CHANGE

DEPENDING ON VENT RUN.

C620PFC
Power COOL-Pack
24D Rear Intake

PRELIMINARY DRAWING ONLY

| EXAMPLE CONFIGURATION                                                                                      | UNLESS OTHERWISE SPECIFIED                             | DATE       |
|------------------------------------------------------------------------------------------------------------|--------------------------------------------------------|------------|
| MONTIGO COMMERCIAL FIREPLACES ARE CUSTOM<br>BUILT FOR EACH PROJECT. THIS DRAWING IS FOR<br>REFERENCE ONLY. | DIMENSIONS ARE IN INCHES TOLERANCES: FRACTIONAL ± 1/8" | 15/10/2020 |

the art of fireplaces

www.montigo.com

FLUE AND AIR INTAKE SIZES ARE SUBJECT TO CHANGE

DEPENDING ON VENT RUN.

C620PFC
Power COOL-Pack
24D Top Intake

PRELIMINARY DRAWING ONLY

| EXAMPLE CONFIGURATION                                                                                      | UNLESS OTHERWISE SPECIFIED                             | DATE       |
|------------------------------------------------------------------------------------------------------------|--------------------------------------------------------|------------|
| MONTIGO COMMERCIAL FIREPLACES ARE CUSTOM<br>BUILT FOR EACH PROJECT. THIS DRAWING IS FOR<br>REFERENCE ONLY. | DIMENSIONS ARE IN INCHES TOLERANCES: FRACTIONAL ± 1/8" | 15/10/2020 |