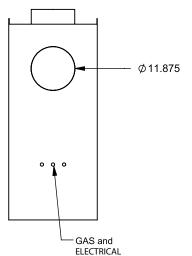

the art of fireplaces

www.montigo.com

FLUE AND AIR INTAKE SIZES ARE SUBJECT TO CHANGE

DEPENDING ON VENT RUN.

C620PFC
Power COOL-Pack
24D Top Intake

PRELIMINARY DRAWING ONLY

| EXAMPLE CONFIGURATION                                                                                      | UNLESS OTHERWISE SPECIFIED                             | DATE       |
|------------------------------------------------------------------------------------------------------------|--------------------------------------------------------|------------|
| MONTIGO COMMERCIAL FIREPLACES ARE CUSTOM<br>BUILT FOR EACH PROJECT. THIS DRAWING IS FOR<br>REFERENCE ONLY. | DIMENSIONS ARE IN INCHES TOLERANCES: FRACTIONAL ± 1/8" | 15/10/2020 |

the art of fireplaces

www.montigo.com

FLUE AND AIR INTAKE SIZES ARE SUBJECT TO CHANGE

DEPENDING ON VENT RUN.