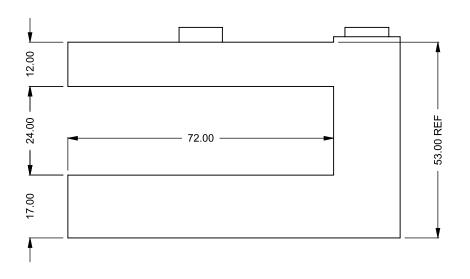

the art of fireplaces

www.montigo.com

FLUE AND AIR INTAKE SIZES ARE SUBJECT TO CHANGE

DEPENDING ON VENT RUN.

C620PFC
Power COOL-Pack
24D Top Intake

PRELIMINARY DRAWING ONLY

| EXAMPLE CONFIGURATION                                                                                      | UNLESS OTHERWISE SPECIFIED                             | DATE       |
|------------------------------------------------------------------------------------------------------------|--------------------------------------------------------|------------|
| MONTIGO COMMERCIAL FIREPLACES ARE CUSTOM<br>BUILT FOR EACH PROJECT. THIS DRAWING IS FOR<br>REFERENCE ONLY. | DIMENSIONS ARE IN INCHES TOLERANCES: FRACTIONAL ± 1/8" | 15/10/2020 |

the art of fireplaces

www.montigo.com

FLUE AND AIR INTAKE SIZES ARE SUBJECT TO CHANGE

DEPENDING ON VENT RUN.