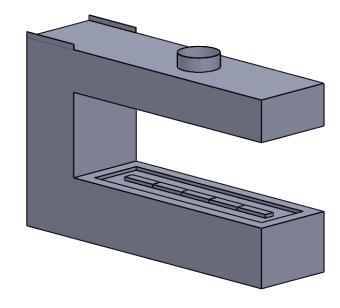

C620PFC
Power COOL-Pack
24D Bottom Intake

PRELIMINARY DRAWING ONLY

| EXAMPLE CONFIGURATION                                                                                      | UNLESS OTHERWISE SPECIFIED                             | DATE       |  |  |
|------------------------------------------------------------------------------------------------------------|--------------------------------------------------------|------------|--|--|
| MONTIGO COMMERCIAL FIREPLACES ARE CUSTOM<br>BUILT FOR EACH PROJECT. THIS DRAWING IS FOR<br>REFERENCE ONLY. | DIMENSIONS ARE IN INCHES TOLERANCES: FRACTIONAL ± 1/8" | 15/10/2020 |  |  |

the art of fireplaces

www.montigo.com

FLUE AND AIR INTAKE SIZES ARE SUBJECT TO CHANGE

DEPENDING ON VENT RUN.

C620PFC
Power COOL-Pack
24D Rear Intake

PRELIMINARY DRAWING ONLY

| EXAMPLE CONFIGURATION                                                                                      | UNLESS OTHERWISE SPECIFIED                             | DATE       |
|------------------------------------------------------------------------------------------------------------|--------------------------------------------------------|------------|
| MONTIGO COMMERCIAL FIREPLACES ARE CUSTOM<br>BUILT FOR EACH PROJECT. THIS DRAWING IS FOR<br>REFERENCE ONLY. | DIMENSIONS ARE IN INCHES TOLERANCES: FRACTIONAL ± 1/8" | 15/10/2020 |

the art of fireplaces

www.montigo.com

FLUE AND AIR INTAKE SIZES ARE SUBJECT TO CHANGE

DEPENDING ON VENT RUN.

C620PFC
Power COOL-Pack
24D Top Intake

PRELIMINARY DRAWING ONLY

| EXAMPLE CONFIGURATION                                                                                      | UNLESS OTHERWISE SPECIFIED                             | DATE       |
|------------------------------------------------------------------------------------------------------------|--------------------------------------------------------|------------|
| MONTIGO COMMERCIAL FIREPLACES ARE CUSTOM<br>BUILT FOR EACH PROJECT. THIS DRAWING IS FOR<br>REFERENCE ONLY. | DIMENSIONS ARE IN INCHES TOLERANCES: FRACTIONAL ± 1/8" | 15/10/2020 |

the art of fireplaces

www.montigo.com

FLUE AND AIR INTAKE SIZES ARE SUBJECT TO CHANGE

DEPENDING ON VENT RUN.