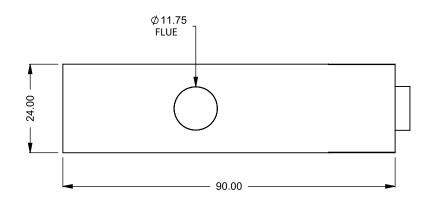

C620PFC
Power COOL-Pack
24D Bottom Intake

PRELIMINARY DRAWING ONLY

| EXAMPLE CONFIGURATION                                                                                      | UNLESS OTHERWISE SPECIFIED                             | DATE       |  |  |
|------------------------------------------------------------------------------------------------------------|--------------------------------------------------------|------------|--|--|
| MONTIGO COMMERCIAL FIREPLACES ARE CUSTOM<br>BUILT FOR EACH PROJECT. THIS DRAWING IS FOR<br>REFERENCE ONLY. | DIMENSIONS ARE IN INCHES TOLERANCES: FRACTIONAL ± 1/8" | 15/10/2020 |  |  |

the art of fireplaces

www.montigo.com

FLUE AND AIR INTAKE SIZES ARE SUBJECT TO CHANGE

DEPENDING ON VENT RUN.

C620PFC
Power COOL-Pack
24D Rear Intake

PRELIMINARY DRAWING ONLY

| EXAMPLE CONFIGURATION                                                                                      | UNLESS OTHERWISE SPECIFIED                             | DATE       |
|------------------------------------------------------------------------------------------------------------|--------------------------------------------------------|------------|
| MONTIGO COMMERCIAL FIREPLACES ARE CUSTOM<br>BUILT FOR EACH PROJECT. THIS DRAWING IS FOR<br>REFERENCE ONLY. | DIMENSIONS ARE IN INCHES TOLERANCES: FRACTIONAL ± 1/8" | 15/10/2020 |