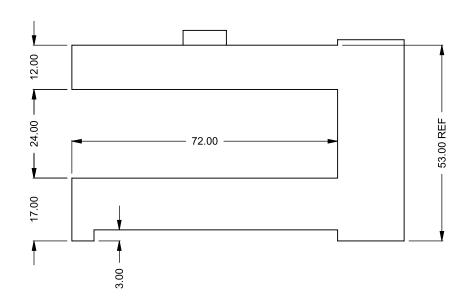

C620PFC
Power COOL-Pack
24D Bottom Intake

PRELIMINARY DRAWING ONLY

| EXAMPLE CONFIGURATION                                                                                      | UNLESS OTHERWISE SPECIFIED                             | DATE       |  |  |
|------------------------------------------------------------------------------------------------------------|--------------------------------------------------------|------------|--|--|
| MONTIGO COMMERCIAL FIREPLACES ARE CUSTOM<br>BUILT FOR EACH PROJECT. THIS DRAWING IS FOR<br>REFERENCE ONLY. | DIMENSIONS ARE IN INCHES TOLERANCES: FRACTIONAL ± 1/8" | 15/10/2020 |  |  |

the art of fireplaces

www.montigo.com

FLUE AND AIR INTAKE SIZES ARE SUBJECT TO CHANGE

DEPENDING ON VENT RUN.

C620PFC
Power COOL-Pack
24D Rear Intake

PRELIMINARY DRAWING ONLY

| EXAMPLE CONFIGURATION                                                                                      | UNLESS OTHERWISE SPECIFIED                             | DATE       |
|------------------------------------------------------------------------------------------------------------|--------------------------------------------------------|------------|
| MONTIGO COMMERCIAL FIREPLACES ARE CUSTOM<br>BUILT FOR EACH PROJECT. THIS DRAWING IS FOR<br>REFERENCE ONLY. | DIMENSIONS ARE IN INCHES TOLERANCES: FRACTIONAL ± 1/8" | 15/10/2020 |

the art of fireplaces

www.montigo.com

FLUE AND AIR INTAKE SIZES ARE SUBJECT TO CHANGE

DEPENDING ON VENT RUN.

C620PFC
Power COOL-Pack
24D Top Intake

PRELIMINARY DRAWING ONLY

| EXAMPLE CONFIGURATION                                                                                      | UNLESS OTHERWISE SPECIFIED                             | DATE       |
|------------------------------------------------------------------------------------------------------------|--------------------------------------------------------|------------|
| MONTIGO COMMERCIAL FIREPLACES ARE CUSTOM<br>BUILT FOR EACH PROJECT. THIS DRAWING IS FOR<br>REFERENCE ONLY. | DIMENSIONS ARE IN INCHES TOLERANCES: FRACTIONAL ± 1/8" | 15/10/2020 |

the art of fireplaces

www.montigo.com

FLUE AND AIR INTAKE SIZES ARE SUBJECT TO CHANGE

DEPENDING ON VENT RUN.