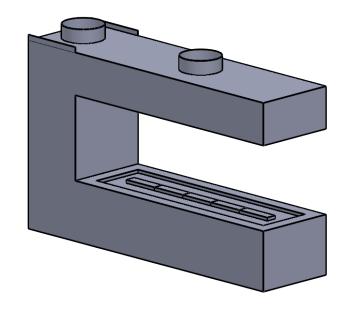

the art of fireplaces

www.montigo.com

FLUE AND AIR INTAKE SIZES ARE SUBJECT TO CHANGE

DEPENDING ON VENT RUN.

C620PFC
Power COOL-Pack
24D Rear Intake

PRELIMINARY DRAWING ONLY

| EXAMPLE CONFIGURATION                                                                                      | UNLESS OTHERWISE SPECIFIED                             | DATE       |
|------------------------------------------------------------------------------------------------------------|--------------------------------------------------------|------------|
| MONTIGO COMMERCIAL FIREPLACES ARE CUSTOM<br>BUILT FOR EACH PROJECT. THIS DRAWING IS FOR<br>REFERENCE ONLY. | DIMENSIONS ARE IN INCHES TOLERANCES: FRACTIONAL ± 1/8" | 15/10/2020 |

the art of fireplaces

www.montigo.com

FLUE AND AIR INTAKE SIZES ARE SUBJECT TO CHANGE

DEPENDING ON VENT RUN.

C620PFC
Power COOL-Pack
24D Top Intake

PRELIMINARY DRAWING ONLY

| EXAMPLE CONFIGURATION                                                                                      | UNLESS OTHERWISE SPECIFIED                             | DATE       |
|------------------------------------------------------------------------------------------------------------|--------------------------------------------------------|------------|
| MONTIGO COMMERCIAL FIREPLACES ARE CUSTOM<br>BUILT FOR EACH PROJECT. THIS DRAWING IS FOR<br>REFERENCE ONLY. | DIMENSIONS ARE IN INCHES TOLERANCES: FRACTIONAL ± 1/8" | 15/10/2020 |