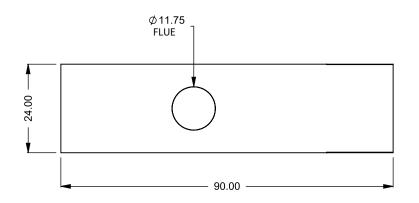

C620PFC
Power COOL-Pack
24D Bottom Intake

PRELIMINARY DRAWING ONLY

| EXAMPLE CONFIGURATION                                                                                      | UNLESS OTHERWISE SPECIFIED                             | DATE       |  |  |
|------------------------------------------------------------------------------------------------------------|--------------------------------------------------------|------------|--|--|
| MONTIGO COMMERCIAL FIREPLACES ARE CUSTOM<br>BUILT FOR EACH PROJECT. THIS DRAWING IS FOR<br>REFERENCE ONLY. | DIMENSIONS ARE IN INCHES TOLERANCES: FRACTIONAL ± 1/8" | 15/10/2020 |  |  |

the art of fireplaces

www.montigo.com

FLUE AND AIR INTAKE SIZES ARE SUBJECT TO CHANGE

DEPENDING ON VENT RUN.

C620PFC
Power COOL-Pack
24D Rear Intake

PRELIMINARY DRAWING ONLY

| EXAMPLE CONFIGURATION                                                                                      | UNLESS OTHERWISE SPECIFIED                             | DATE       |
|------------------------------------------------------------------------------------------------------------|--------------------------------------------------------|------------|
| MONTIGO COMMERCIAL FIREPLACES ARE CUSTOM<br>BUILT FOR EACH PROJECT. THIS DRAWING IS FOR<br>REFERENCE ONLY. | DIMENSIONS ARE IN INCHES TOLERANCES: FRACTIONAL ± 1/8" | 15/10/2020 |