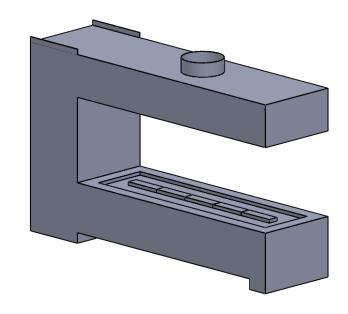

C620PFC
Power COOL-Pack
24D Bottom Intake

PRELIMINARY DRAWING ONLY

| EXAMPLE CONFIGURATION                                                                                      | UNLESS OTHERWISE SPECIFIED                             | DATE       |  |  |
|------------------------------------------------------------------------------------------------------------|--------------------------------------------------------|------------|--|--|
| MONTIGO COMMERCIAL FIREPLACES ARE CUSTOM<br>BUILT FOR EACH PROJECT. THIS DRAWING IS FOR<br>REFERENCE ONLY. | DIMENSIONS ARE IN INCHES TOLERANCES: FRACTIONAL ± 1/8" | 15/10/2020 |  |  |

the art of fireplaces

www.montigo.com

FLUE AND AIR INTAKE SIZES ARE SUBJECT TO CHANGE

DEPENDING ON VENT RUN.

C620PFC
Power COOL-Pack
24D Rear Intake

PRELIMINARY DRAWING ONLY

| EXAMPLE CONFIGURATION                                                                                      | UNLESS OTHERWISE SPECIFIED                             | DATE       |
|------------------------------------------------------------------------------------------------------------|--------------------------------------------------------|------------|
| MONTIGO COMMERCIAL FIREPLACES ARE CUSTOM<br>BUILT FOR EACH PROJECT. THIS DRAWING IS FOR<br>REFERENCE ONLY. | DIMENSIONS ARE IN INCHES TOLERANCES: FRACTIONAL ± 1/8" | 15/10/2020 |

the art of fireplaces

www.montigo.com

FLUE AND AIR INTAKE SIZES ARE SUBJECT TO CHANGE

DEPENDING ON VENT RUN.

C620PFC
Power COOL-Pack
24D Top Intake

PRELIMINARY DRAWING ONLY

| EXAMPLE CONFIGURATION                                                                                      | UNLESS OTHERWISE SPECIFIED                             | DATE       |
|------------------------------------------------------------------------------------------------------------|--------------------------------------------------------|------------|
| MONTIGO COMMERCIAL FIREPLACES ARE CUSTOM<br>BUILT FOR EACH PROJECT. THIS DRAWING IS FOR<br>REFERENCE ONLY. | DIMENSIONS ARE IN INCHES TOLERANCES: FRACTIONAL ± 1/8" | 15/10/2020 |

the art of fireplaces

www.montigo.com

FLUE AND AIR INTAKE SIZES ARE SUBJECT TO CHANGE

DEPENDING ON VENT RUN.