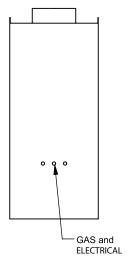

the art of fireplaces

www.montigo.com

FLUE AND AIR INTAKE SIZES ARE SUBJECT TO CHANGE

DEPENDING ON VENT RUN.

C620PFC
Power COOL-Pack
24D Rear Intake

PRELIMINARY DRAWING ONLY

| EXAMPLE CONFIGURATION                                                                                      | UNLESS OTHERWISE SPECIFIED                             | DATE       |
|------------------------------------------------------------------------------------------------------------|--------------------------------------------------------|------------|
| MONTIGO COMMERCIAL FIREPLACES ARE CUSTOM<br>BUILT FOR EACH PROJECT. THIS DRAWING IS FOR<br>REFERENCE ONLY. | DIMENSIONS ARE IN INCHES TOLERANCES: FRACTIONAL ± 1/8" | 15/10/2020 |

the art of fireplaces

www.montigo.com

FLUE AND AIR INTAKE SIZES ARE SUBJECT TO CHANGE

DEPENDING ON VENT RUN.

C620PFC
Power COOL-Pack
24D Top Intake

PRELIMINARY DRAWING ONLY

| EXAMPLE CONFIGURATION                                                                                      | UNLESS OTHERWISE SPECIFIED                             | DATE       |
|------------------------------------------------------------------------------------------------------------|--------------------------------------------------------|------------|
| MONTIGO COMMERCIAL FIREPLACES ARE CUSTOM<br>BUILT FOR EACH PROJECT. THIS DRAWING IS FOR<br>REFERENCE ONLY. | DIMENSIONS ARE IN INCHES TOLERANCES: FRACTIONAL ± 1/8" | 15/10/2020 |

the art of fireplaces

www.montigo.com

FLUE AND AIR INTAKE SIZES ARE SUBJECT TO CHANGE

DEPENDING ON VENT RUN.