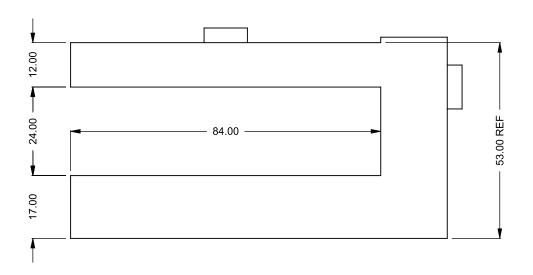

the art of fireplaces

www.montigo.com

FLUE AND AIR INTAKE SIZES ARE SUBJECT TO CHANGE

DEPENDING ON VENT RUN.

C720PFC
Power COOL-Pack
30D Rear Intake

| EXAMPLE CONFIGURATION                                                                                      | UNLESS OTHERWISE SPECIFIED                             | DATE       |
|------------------------------------------------------------------------------------------------------------|--------------------------------------------------------|------------|
| MONTIGO COMMERCIAL FIREPLACES ARE CUSTOM<br>BUILT FOR EACH PROJECT. THIS DRAWING IS FOR<br>REFERENCE ONLY. | DIMENSIONS ARE IN INCHES TOLERANCES: FRACTIONAL ± 1/8" | 15/10/2020 |