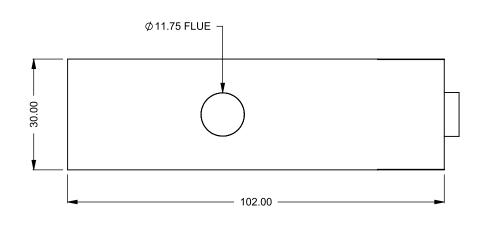

C720PFC
Power COOL-Pack
30D Bottom Intake

PRELIMINARY DRAWING ONLY

| EXAMPLE CONFIGURATION                                                                                      | UNLESS OTHERWISE SPECIFIED                             | DATE       |
|------------------------------------------------------------------------------------------------------------|--------------------------------------------------------|------------|
| MONTIGO COMMERCIAL FIREPLACES ARE CUSTOM<br>BUILT FOR EACH PROJECT. THIS DRAWING IS FOR<br>REFERENCE ONLY. | DIMENSIONS ARE IN INCHES TOLERANCES: FRACTIONAL ± 1/8" | 15/10/2020 |