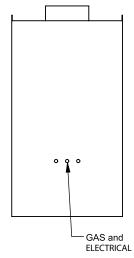

the art of fireplaces

www.montigo.com

FLUE AND AIR INTAKE SIZES ARE SUBJECT TO CHANGE

DEPENDING ON VENT RUN.

C720PFC
Power COOL-Pack
30D Rear Intake

| EXAMPLE CONFIGURATION                                                                                      | UNLESS OTHERWISE SPECIFIED                             | DATE       |
|------------------------------------------------------------------------------------------------------------|--------------------------------------------------------|------------|
| MONTIGO COMMERCIAL FIREPLACES ARE CUSTOM<br>BUILT FOR EACH PROJECT. THIS DRAWING IS FOR<br>REFERENCE ONLY. | DIMENSIONS ARE IN INCHES TOLERANCES: FRACTIONAL ± 1/8" | 15/10/2020 |