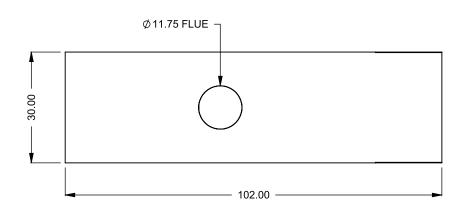

C720PFC
Power COOL-Pack
30D Bottom Intake

PRELIMINARY DRAWING ONLY

| EXAMPLE CONFIGURATION                                                                                      | UNLESS OTHERWISE SPECIFIED                             | DATE       |
|------------------------------------------------------------------------------------------------------------|--------------------------------------------------------|------------|
| MONTIGO COMMERCIAL FIREPLACES ARE CUSTOM<br>BUILT FOR EACH PROJECT. THIS DRAWING IS FOR<br>REFERENCE ONLY. | DIMENSIONS ARE IN INCHES TOLERANCES: FRACTIONAL ± 1/8" | 15/10/2020 |

the art of fireplaces

www.montigo.com

FLUE AND AIR INTAKE SIZES ARE SUBJECT TO CHANGE

DEPENDING ON VENT RUN.

C720PFC
Power COOL-Pack
30D Rear Intake

| EXAMPLE CONFIGURATION                                                                                      | UNLESS OTHERWISE SPECIFIED                             | DATE       |
|------------------------------------------------------------------------------------------------------------|--------------------------------------------------------|------------|
| MONTIGO COMMERCIAL FIREPLACES ARE CUSTOM<br>BUILT FOR EACH PROJECT. THIS DRAWING IS FOR<br>REFERENCE ONLY. | DIMENSIONS ARE IN INCHES TOLERANCES: FRACTIONAL ± 1/8" | 15/10/2020 |