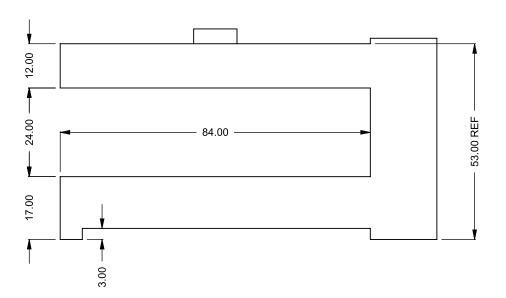

the art of fireplaces

www.montigo.com

FLUE AND AIR INTAKE SIZES ARE SUBJECT TO CHANGE

DEPENDING ON VENT RUN.

PRELIMINARY DRAWING ONLY

| EXAMPLE CONFIGURATION                                                                                      | UNLESS OTHERWISE SPECIFIED                             | DATE       |  |  |
|------------------------------------------------------------------------------------------------------------|--------------------------------------------------------|------------|--|--|
| MONTIGO COMMERCIAL FIREPLACES ARE CUSTOM<br>BUILT FOR EACH PROJECT. THIS DRAWING IS FOR<br>REFERENCE ONLY. | DIMENSIONS ARE IN INCHES TOLERANCES: FRACTIONAL ± 1/8" | 15/10/2020 |  |  |

the art of fireplaces

www.montigo.com

**30D Top Intake** 

FLUE AND AIR INTAKE SIZES ARE SUBJECT TO CHANGE

DEPENDING ON VENT RUN.