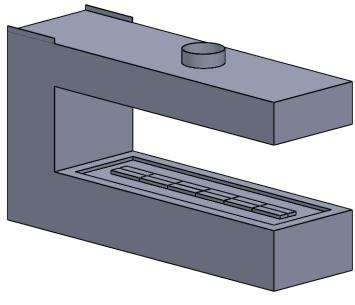

the art of fireplaces

www.montigo.com

FLUE AND AIR INTAKE SIZES ARE SUBJECT TO CHANGE

DEPENDING ON VENT RUN.

C720PFC
Power COOL-Pack
30D Rear Intake

| EXAMPLE CONFIGURATION                                                                                      | UNLESS OTHERWISE SPECIFIED                             | DATE       |
|------------------------------------------------------------------------------------------------------------|--------------------------------------------------------|------------|
| MONTIGO COMMERCIAL FIREPLACES ARE CUSTOM<br>BUILT FOR EACH PROJECT. THIS DRAWING IS FOR<br>REFERENCE ONLY. | DIMENSIONS ARE IN INCHES TOLERANCES: FRACTIONAL ± 1/8" | 15/10/2020 |

the art of fireplaces

www.montigo.com

FLUE AND AIR INTAKE SIZES ARE SUBJECT TO CHANGE

DEPENDING ON VENT RUN.

PRELIMINARY DRAWING ONLY

| EXAMPLE CONFIGURATION                                                                                      | UNLESS OTHERWISE SPECIFIED                             | DATE       |  |  |
|------------------------------------------------------------------------------------------------------------|--------------------------------------------------------|------------|--|--|
| MONTIGO COMMERCIAL FIREPLACES ARE CUSTOM<br>BUILT FOR EACH PROJECT. THIS DRAWING IS FOR<br>REFERENCE ONLY. | DIMENSIONS ARE IN INCHES TOLERANCES: FRACTIONAL ± 1/8" | 15/10/2020 |  |  |

the art of fireplaces

www.montigo.com

**30D Top Intake** 

FLUE AND AIR INTAKE SIZES ARE SUBJECT TO CHANGE

DEPENDING ON VENT RUN.