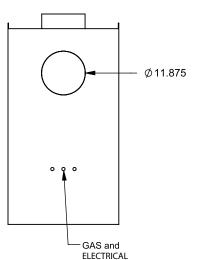

the art of fireplaces

www.montigo.com

FLUE AND AIR INTAKE SIZES ARE SUBJECT TO CHANGE

DEPENDING ON VENT RUN.

PRELIMINARY DRAWING ONLY

| EXAMPLE CONFIGURATION                                                                                      | UNLESS OTHERWISE SPECIFIED                             | DATE       |  |  |
|------------------------------------------------------------------------------------------------------------|--------------------------------------------------------|------------|--|--|
| MONTIGO COMMERCIAL FIREPLACES ARE CUSTOM<br>BUILT FOR EACH PROJECT. THIS DRAWING IS FOR<br>REFERENCE ONLY. | DIMENSIONS ARE IN INCHES TOLERANCES: FRACTIONAL ± 1/8" | 15/10/2020 |  |  |