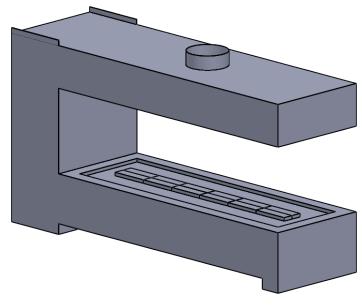

the art of fireplaces

www.montigo.com

FLUE AND AIR INTAKE SIZES ARE SUBJECT TO CHANGE

DEPENDING ON VENT RUN.

PRELIMINARY DRAWING ONLY

| EXAMPLE CONFIGURATION                                                                                      | UNLESS OTHERWISE SPECIFIED                             | DATE       |  |  |
|------------------------------------------------------------------------------------------------------------|--------------------------------------------------------|------------|--|--|
| MONTIGO COMMERCIAL FIREPLACES ARE CUSTOM<br>BUILT FOR EACH PROJECT. THIS DRAWING IS FOR<br>REFERENCE ONLY. | DIMENSIONS ARE IN INCHES TOLERANCES: FRACTIONAL ± 1/8" | 15/10/2020 |  |  |

the art of fireplaces

www.montigo.com

**30D Top Intake** 

FLUE AND AIR INTAKE SIZES ARE SUBJECT TO CHANGE

DEPENDING ON VENT RUN.