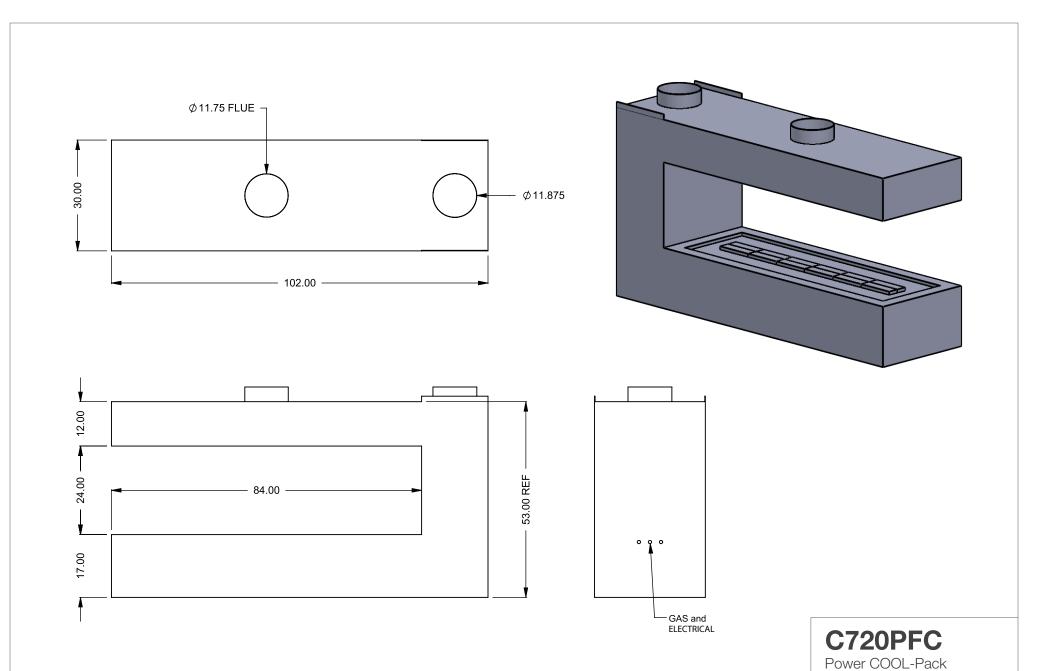

C720PFC
Power COOL-Pack
30D Bottom Intake

PRELIMINARY DRAWING ONLY

| EXAMPLE CONFIGURATION                                                                                      | UNLESS OTHERWISE SPECIFIED                             | DATE       |
|------------------------------------------------------------------------------------------------------------|--------------------------------------------------------|------------|
| MONTIGO COMMERCIAL FIREPLACES ARE CUSTOM<br>BUILT FOR EACH PROJECT. THIS DRAWING IS FOR<br>REFERENCE ONLY. | DIMENSIONS ARE IN INCHES TOLERANCES: FRACTIONAL ± 1/8" | 15/10/2020 |

the art of fireplaces

www.montigo.com

FLUE AND AIR INTAKE SIZES ARE SUBJECT TO CHANGE

DEPENDING ON VENT RUN.

C720PFC
Power COOL-Pack
30D Rear Intake

| EXAMPLE CONFIGURATION                                                                                      | UNLESS OTHERWISE SPECIFIED                             | DATE       |
|------------------------------------------------------------------------------------------------------------|--------------------------------------------------------|------------|
| MONTIGO COMMERCIAL FIREPLACES ARE CUSTOM<br>BUILT FOR EACH PROJECT. THIS DRAWING IS FOR<br>REFERENCE ONLY. | DIMENSIONS ARE IN INCHES TOLERANCES: FRACTIONAL ± 1/8" | 15/10/2020 |