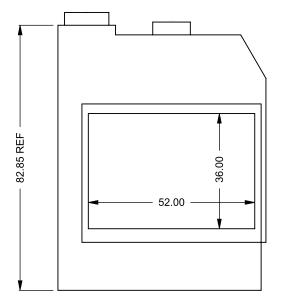

15/10/2020 |
| FLUE AND AIR INTAKE SIZES ARE SUBJECT TO CHANGE                                                            |                                                        |            |







| EXAMPLE CONFIGURATION                                                                                      | UNLESS OTHERWISE SPECIFIED                             | DATE       |
|------------------------------------------------------------------------------------------------------------|--------------------------------------------------------|------------|
| MONTIGO COMMERCIAL FIREPLACES ARE CUSTOM<br>BUILT FOR EACH PROJECT. THIS DRAWING IS FOR<br>REFERENCE ONLY. | DIMENSIONS ARE IN INCHES TOLERANCES: FRACTIONAL ± 1/8" | 15/10/2020 |



FLUE AND AIR INTAKE SIZES ARE SUBJECT TO CHANGE











COOL-Pack / Power COOL-Pack

**Top One Side Left Intake** 



| EXAMPLE CONFIGURATION                                                                                      | UNLESS OTHERWISE SPECIFIED                             | DATE       |
|------------------------------------------------------------------------------------------------------------|--------------------------------------------------------|------------|
| MONTIGO COMMERCIAL FIREPLACES ARE CUSTOM<br>BUILT FOR EACH PROJECT. THIS DRAWING IS FOR<br>REFERENCE ONLY. | DIMENSIONS ARE IN INCHES TOLERANCES: FRACTIONAL ± 1/8" | 15/10/2020 |

the art of fireplaces
www.montigo.com

FLUE AND AIR INTAKE SIZES ARE SUBJECT TO CHANGE









COOL-Pack / Power COOL-Pack **Top One Side Right Intake** 



| EXAMPLE CONFIGURATION