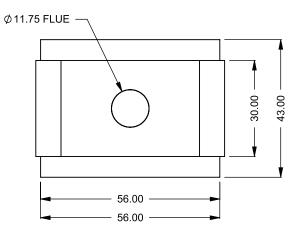

montigo the art of fireplaces www.montigo.com

FLUE AND AIR INTAKE SIZES ARE SUBJECT TO CHANGE

| EXAMPLE CONFIGURATION                                                                                      | UNLESS OTHERWISE SPECIFIED                             | DATE       |
|------------------------------------------------------------------------------------------------------------|--------------------------------------------------------|------------|
| MONTIGO COMMERCIAL FIREPLACES ARE CUSTOM<br>BUILT FOR EACH PROJECT. THIS DRAWING IS FOR<br>REFERENCE ONLY. | DIMENSIONS ARE IN INCHES TOLERANCES: FRACTIONAL ± 1/8" | 15/10/2020 |
| FLUE AND AIR INTAKE SIZES ARE SUBJECT TO CHANGE                                                            |                                                        |            |

| EXAMPLE CONFIGURATION                                                                                      | UNLESS OTHERWISE SPECIFIED                             | DATE       |
|------------------------------------------------------------------------------------------------------------|--------------------------------------------------------|------------|
| MONTIGO COMMERCIAL FIREPLACES ARE CUSTOM<br>BUILT FOR EACH PROJECT. THIS DRAWING IS FOR<br>REFERENCE ONLY. | DIMENSIONS ARE IN INCHES TOLERANCES: FRACTIONAL ± 1/8" | 15/10/2020 |