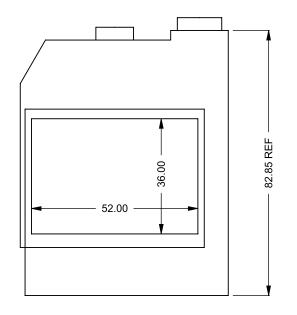

COOL-Pack / Power COOL-Pack

Bottom Intake

PRELIMINARY DRAWING ONLY

| EXAMPLE CONFIGURATION                                                                                      | UNLESS OTHERWISE SPECIFIED                                | DATE       |
|------------------------------------------------------------------------------------------------------------|-----------------------------------------------------------|------------|
| MONTIGO COMMERCIAL FIREPLACES ARE CUSTOM<br>BUILT FOR EACH PROJECT. THIS DRAWING IS FOR<br>REFERENCE ONLY. | DIMENSIONS ARE IN INCHES<br>TOLERANCES: FRACTIONAL ± 1/8" | 15/10/2020 |