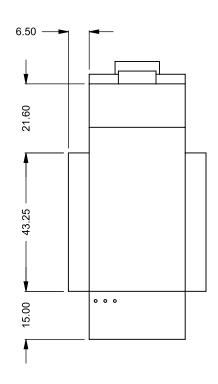

COOL-Pack / Power COOL-Pack

Bottom Intake

PRELIMINARY DRAWING ONLY

| EXAMPLE CONFIGURATION                                                                                      | UNLESS OTHERWISE SPECIFIED                                | DATE       |
|------------------------------------------------------------------------------------------------------------|-----------------------------------------------------------|------------|
| MONTIGO COMMERCIAL FIREPLACES ARE CUSTOM<br>BUILT FOR EACH PROJECT. THIS DRAWING IS FOR<br>REFERENCE ONLY. | DIMENSIONS ARE IN INCHES<br>TOLERANCES: FRACTIONAL ± 1/8" | 15/10/2020 |