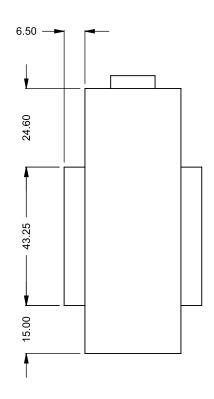

COOL-Pack / Power COOL-Pack

Bottom Intake

PRELIMINARY DRAWING ONLY

| EXAMPLE CONFIGURATION                                                                                      | UNLESS OTHERWISE SPECIFIED                                | DATE       |
|------------------------------------------------------------------------------------------------------------|-----------------------------------------------------------|------------|
| MONTIGO COMMERCIAL FIREPLACES ARE CUSTOM<br>BUILT FOR EACH PROJECT. THIS DRAWING IS FOR<br>REFERENCE ONLY. | DIMENSIONS ARE IN INCHES<br>TOLERANCES: FRACTIONAL ± 1/8" | 15/10/2020 |