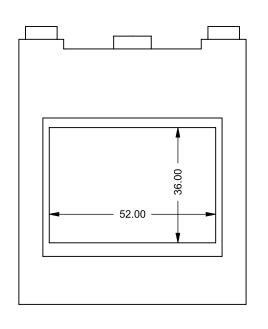

montigo the art of fireplaces www.montigo.com

FLUE AND AIR INTAKE SIZES ARE SUBJECT TO CHANGE

| EXAMPLE CONFIGURATION                                                                                      | UNLESS OTHERWISE SPECIFIED                             | DATE       |
|------------------------------------------------------------------------------------------------------------|--------------------------------------------------------|------------|
| MONTIGO COMMERCIAL FIREPLACES ARE CUSTOM<br>BUILT FOR EACH PROJECT. THIS DRAWING IS FOR<br>REFERENCE ONLY. | DIMENSIONS ARE IN INCHES TOLERANCES: FRACTIONAL ± 1/8" | 15/10/2020 |
| FLUE AND AIR INTAKE SIZES ARE SUBJECT TO CHANGE                                                            |                                                        |            |

| EXAMPLE CONFIGURATION                                                                                      | UNLESS OTHERWISE SPECIFIED                             | DATE       |
|------------------------------------------------------------------------------------------------------------|--------------------------------------------------------|------------|
| MONTIGO COMMERCIAL FIREPLACES ARE CUSTOM<br>BUILT FOR EACH PROJECT. THIS DRAWING IS FOR<br>REFERENCE ONLY. | DIMENSIONS ARE IN INCHES TOLERANCES: FRACTIONAL ± 1/8" | 15/10/2020 |