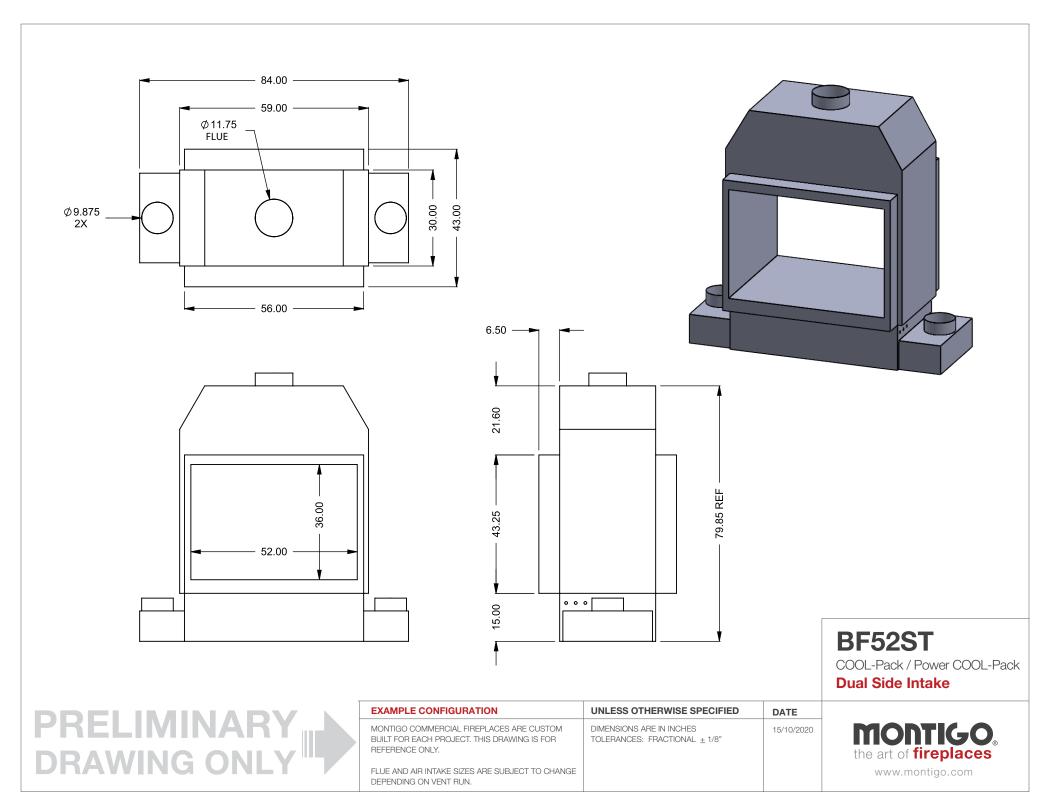

FLUE AND AIR INTAKE SIZES ARE SUBJECT TO CHANGE

COOL-Pack / Power COOL-Pack **Top Dual Side Intake** 

PRELIMINARY DRAWING ONLY

| EXAMPLE CONFIGURATION                                                                                      | UNLESS OTHERWISE SPECIFIED                             | DATE       |
|------------------------------------------------------------------------------------------------------------|--------------------------------------------------------|------------|
| MONTIGO COMMERCIAL FIREPLACES ARE CUSTOM<br>BUILT FOR EACH PROJECT. THIS DRAWING IS FOR<br>REFERENCE ONLY. | DIMENSIONS ARE IN INCHES TOLERANCES: FRACTIONAL ± 1/8" | 15/10/2020 |

FLUE AND AIR INTAKE SIZES ARE SUBJECT TO CHANGE