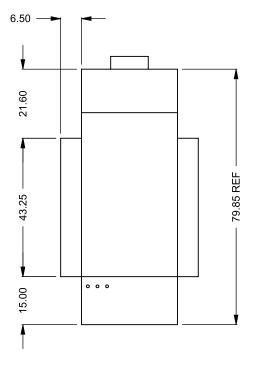

montigo the art of fireplaces www.montigo.com

FLUE AND AIR INTAKE SIZES ARE SUBJECT TO CHANGE

| EXAMPLE CONFIGURATION                                                                                      | UNLESS OTHERWISE SPECIFIED                             | DATE       |
|------------------------------------------------------------------------------------------------------------|--------------------------------------------------------|------------|
| MONTIGO COMMERCIAL FIREPLACES ARE CUSTOM<br>BUILT FOR EACH PROJECT. THIS DRAWING IS FOR<br>REFERENCE ONLY. | DIMENSIONS ARE IN INCHES TOLERANCES: FRACTIONAL ± 1/8" | 15/10/2020 |
| FLUE AND AIR INTAKE SIZES ARE SUBJECT TO CHANGE                                                            |                                                        |            |

| EXAMPLE CONFIGURATION                                                                                      | UNLESS OTHERWISE SPECIFIED                             | DATE       |
|------------------------------------------------------------------------------------------------------------|--------------------------------------------------------|------------|
| MONTIGO COMMERCIAL FIREPLACES ARE CUSTOM<br>BUILT FOR EACH PROJECT. THIS DRAWING IS FOR<br>REFERENCE ONLY. | DIMENSIONS ARE IN INCHES TOLERANCES: FRACTIONAL ± 1/8" | 15/10/2020 |