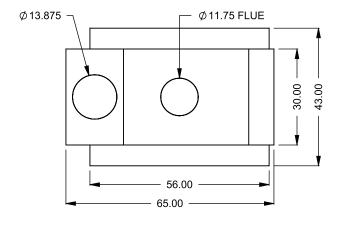

| 15/10/2020 |
| FLUE AND AIR INTAKE SIZES ARE SUBJECT TO CHANGE                                                            |                                                        |            |







| EXAMPLE CONFIGURATION                                                                                      | UNLESS OTHERWISE SPECIFIED                             | DATE       |
|------------------------------------------------------------------------------------------------------------|--------------------------------------------------------|------------|
| MONTIGO COMMERCIAL FIREPLACES ARE CUSTOM<br>BUILT FOR EACH PROJECT. THIS DRAWING IS FOR<br>REFERENCE ONLY. | DIMENSIONS ARE IN INCHES TOLERANCES: FRACTIONAL ± 1/8" | 15/10/2020 |



FLUE AND AIR INTAKE SIZES ARE SUBJECT TO CHANGE











COOL-Pack / Power COOL-Pack

**Top One Side Left Intake** 



| EXAMPLE CONFIGURATION                                                                                      | UNLESS OTHERWISE SPECIFIED                             | DATE       |
|------------------------------------------------------------------------------------------------------------|--------------------------------------------------------|------------|
| MONTIGO COMMERCIAL FIREPLACES ARE CUSTOM<br>BUILT FOR EACH PROJECT. THIS DRAWING IS FOR<br>REFERENCE ONLY. | DIMENSIONS ARE IN INCHES TOLERANCES: FRACTIONAL ± 1/8" | 15/10/2020 |

the art of fireplaces
www.montigo.com

FLUE AND AIR INTAKE SIZES ARE SUBJECT TO CHANGE









COOL-Pack / Power COOL-Pack **Top One Side Right Intake** 



| EXAMPLE CONFIGURATION