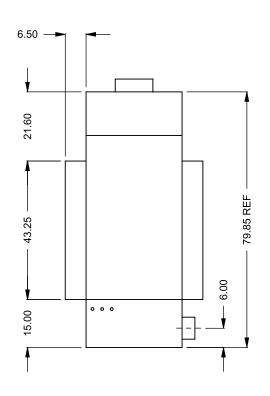

montigo the art of fireplaces www.montigo.com

FLUE AND AIR INTAKE SIZES ARE SUBJECT TO CHANGE

| EXAMPLE CONFIGURATION                                                                                      | UNLESS OTHERWISE SPECIFIED                             | DATE       |
|------------------------------------------------------------------------------------------------------------|--------------------------------------------------------|------------|
| MONTIGO COMMERCIAL FIREPLACES ARE CUSTOM<br>BUILT FOR EACH PROJECT. THIS DRAWING IS FOR<br>REFERENCE ONLY. | DIMENSIONS ARE IN INCHES TOLERANCES: FRACTIONAL ± 1/8" | 15/10/2020 |
| FLUE AND AIR INTAKE SIZES ARE SUBJECT TO CHANGE                                                            |                                                        |            |

| EXAMPLE CONFIGURATION                                                                                      | UNLESS OTHERWISE SPECIFIED                             | DATE       |
|------------------------------------------------------------------------------------------------------------|--------------------------------------------------------|------------|
| MONTIGO COMMERCIAL FIREPLACES ARE CUSTOM<br>BUILT FOR EACH PROJECT. THIS DRAWING IS FOR<br>REFERENCE ONLY. | DIMENSIONS ARE IN INCHES TOLERANCES: FRACTIONAL ± 1/8" | 15/10/2020 |