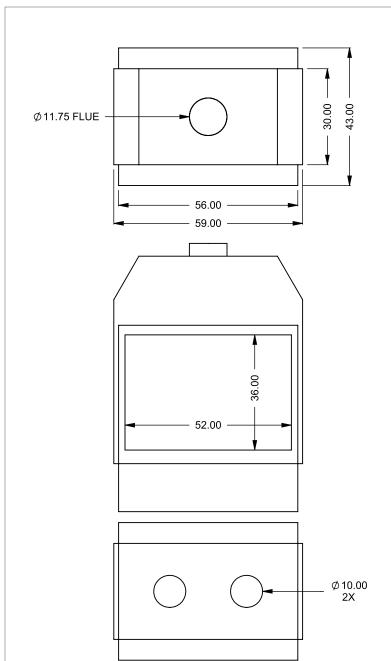

montigo the art of fireplaces www.montigo.com

FLUE AND AIR INTAKE SIZES ARE SUBJECT TO CHANGE

| EXAMPLE CONFIGURATION                                                                                      | UNLESS OTHERWISE SPECIFIED                             | DATE       |
|------------------------------------------------------------------------------------------------------------|--------------------------------------------------------|------------|
| MONTIGO COMMERCIAL FIREPLACES ARE CUSTOM<br>BUILT FOR EACH PROJECT. THIS DRAWING IS FOR<br>REFERENCE ONLY. | DIMENSIONS ARE IN INCHES TOLERANCES: FRACTIONAL ± 1/8" | 15/10/2020 |
| FLUE AND AIR INTAKE SIZES ARE SUBJECT TO CHANGE                                                            |                                                        |            |

| EXAMPLE CONFIGURATION                                                                                      | UNLESS OTHERWISE SPECIFIED                             | DATE       |
|------------------------------------------------------------------------------------------------------------|--------------------------------------------------------|------------|
| MONTIGO COMMERCIAL FIREPLACES ARE CUSTOM<br>BUILT FOR EACH PROJECT. THIS DRAWING IS FOR<br>REFERENCE ONLY. | DIMENSIONS ARE IN INCHES TOLERANCES: FRACTIONAL ± 1/8" | 15/10/2020 |