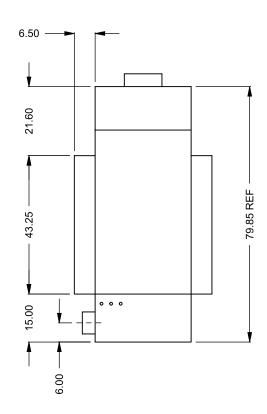

montigo the art of fireplaces www.montigo.com

FLUE AND AIR INTAKE SIZES ARE SUBJECT TO CHANGE

| EXAMPLE CONFIGURATION                                                                                      | UNLESS OTHERWISE SPECIFIED                             | DATE       |
|------------------------------------------------------------------------------------------------------------|--------------------------------------------------------|------------|
| MONTIGO COMMERCIAL FIREPLACES ARE CUSTOM<br>BUILT FOR EACH PROJECT. THIS DRAWING IS FOR<br>REFERENCE ONLY. | DIMENSIONS ARE IN INCHES TOLERANCES: FRACTIONAL ± 1/8" | 15/10/2020 |
| FLUE AND AIR INTAKE SIZES ARE SUBJECT TO CHANGE                                                            |                                                        |            |

| EXAMPLE CONFIGURATION                                                                                      | UNLESS OTHERWISE SPECIFIED                             | DATE       |
|------------------------------------------------------------------------------------------------------------|--------------------------------------------------------|------------|
| MONTIGO COMMERCIAL FIREPLACES ARE CUSTOM<br>BUILT FOR EACH PROJECT. THIS DRAWING IS FOR<br>REFERENCE ONLY. | DIMENSIONS ARE IN INCHES TOLERANCES: FRACTIONAL ± 1/8" | 15/10/2020 |