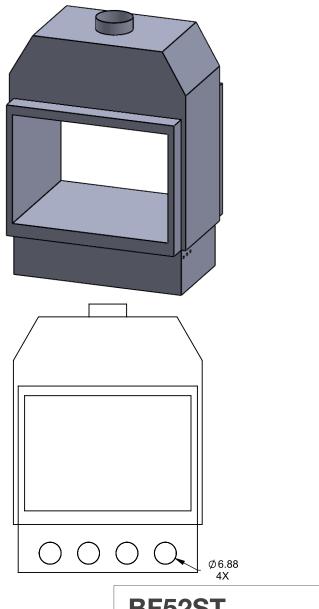

FLUE AND AIR INTAKE SIZES ARE SUBJECT TO CHANGE

COOL-Pack / Power COOL-Pack

**Top One Side Left Intake** 

| EXAMPLE CONFIGURATION                                                                                      | UNLESS OTHERWISE SPECIFIED                             | DATE       |
|------------------------------------------------------------------------------------------------------------|--------------------------------------------------------|------------|
| MONTIGO COMMERCIAL FIREPLACES ARE CUSTOM<br>BUILT FOR EACH PROJECT. THIS DRAWING IS FOR<br>REFERENCE ONLY. | DIMENSIONS ARE IN INCHES TOLERANCES: FRACTIONAL ± 1/8" | 15/10/2020 |