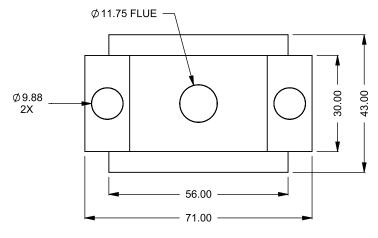

the art of fireplaces

www.montigo.com

FLUE AND AIR INTAKE SIZES ARE SUBJECT TO CHANGE

COOL-Pack / Power COOL-Pack **Rear Intake** 

PRELIMINARY ... **DRAWING ONL** 

| EXAMPLE CONFIGURATION                                                                                      | UNLESS OTHERWISE SPECIFIED                                | DATE       |
|------------------------------------------------------------------------------------------------------------|-----------------------------------------------------------|------------|
| MONTIGO COMMERCIAL FIREPLACES ARE CUSTOM<br>BUILT FOR EACH PROJECT. THIS DRAWING IS FOR<br>REFERENCE ONLY. | DIMENSIONS ARE IN INCHES<br>TOLERANCES: FRACTIONAL ± 1/8" | 15/10/2020 |