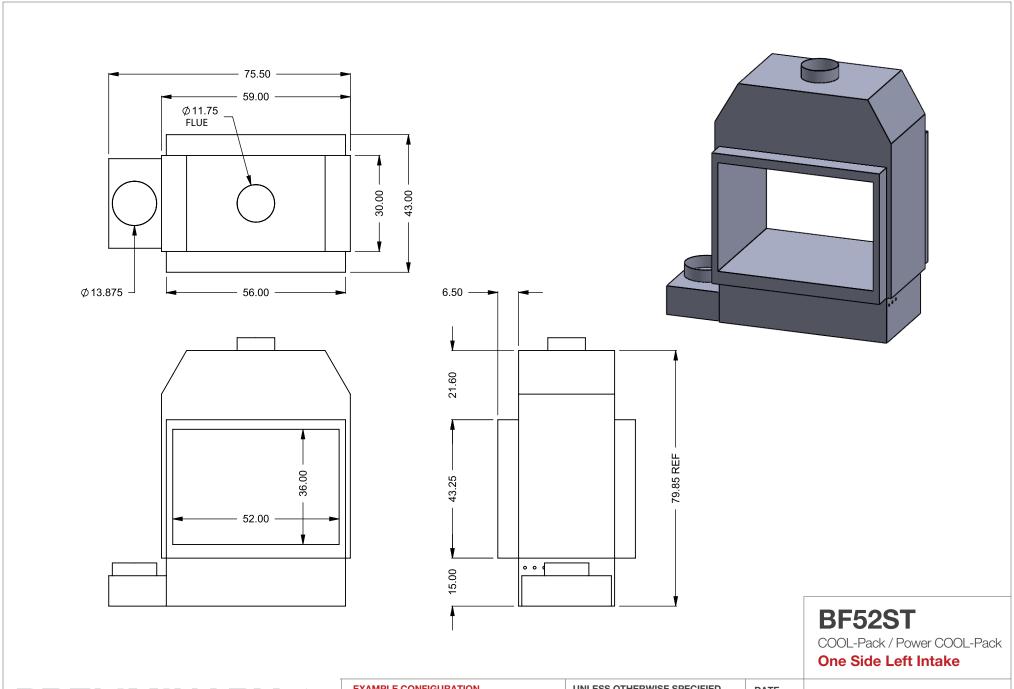

FLUE AND AIR INTAKE SIZES ARE SUBJECT TO CHANGE

COOL-Pack / Power COOL-Pack

**Top One Side Left Intake** 

| EXAMPLE CONFIGURATION                                                                                      | UNLESS OTHERWISE SPECIFIED                             | DATE       |
|------------------------------------------------------------------------------------------------------------|--------------------------------------------------------|------------|
| MONTIGO COMMERCIAL FIREPLACES ARE CUSTOM<br>BUILT FOR EACH PROJECT. THIS DRAWING IS FOR<br>REFERENCE ONLY. | DIMENSIONS ARE IN INCHES TOLERANCES: FRACTIONAL ± 1/8" | 15/10/2020 |