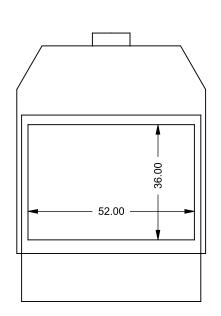

montigo the art of fireplaces www.montigo.com

FLUE AND AIR INTAKE SIZES ARE SUBJECT TO CHANGE

| EXAMPLE CONFIGURATION                                                                                      | UNLESS OTHERWISE SPECIFIED                             | DATE       |
|------------------------------------------------------------------------------------------------------------|--------------------------------------------------------|------------|
| MONTIGO COMMERCIAL FIREPLACES ARE CUSTOM<br>BUILT FOR EACH PROJECT. THIS DRAWING IS FOR<br>REFERENCE ONLY. | DIMENSIONS ARE IN INCHES TOLERANCES: FRACTIONAL ± 1/8" | 15/10/2020 |
| FLUE AND AIR INTAKE SIZES ARE SUBJECT TO CHANGE                                                            |                                                        |            |

| EXAMPLE CONFIGURATION                                                                                      | UNLESS OTHERWISE SPECIFIED                             | DATE       |
|------------------------------------------------------------------------------------------------------------|--------------------------------------------------------|------------|
| MONTIGO COMMERCIAL FIREPLACES ARE CUSTOM<br>BUILT FOR EACH PROJECT. THIS DRAWING IS FOR<br>REFERENCE ONLY. | DIMENSIONS ARE IN INCHES TOLERANCES: FRACTIONAL ± 1/8" | 15/10/2020 |