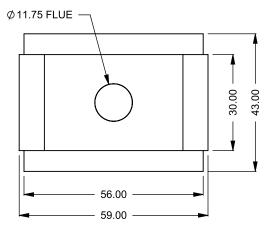

montigo the art of fireplaces www.montigo.com

FLUE AND AIR INTAKE SIZES ARE SUBJECT TO CHANGE

| EXAMPLE CONFIGURATION                                                                                      | UNLESS OTHERWISE SPECIFIED                             | DATE       |
|------------------------------------------------------------------------------------------------------------|--------------------------------------------------------|------------|
| MONTIGO COMMERCIAL FIREPLACES ARE CUSTOM<br>BUILT FOR EACH PROJECT. THIS DRAWING IS FOR<br>REFERENCE ONLY. | DIMENSIONS ARE IN INCHES TOLERANCES: FRACTIONAL ± 1/8" | 15/10/2020 |
| FLUE AND AIR INTAKE SIZES ARE SUBJECT TO CHANGE                                                            |                                                        |            |

| EXAMPLE CONFIGURATION                                                                                      | UNLESS OTHERWISE SPECIFIED                             | DATE       |
|------------------------------------------------------------------------------------------------------------|--------------------------------------------------------|------------|
| MONTIGO COMMERCIAL FIREPLACES ARE CUSTOM<br>BUILT FOR EACH PROJECT. THIS DRAWING IS FOR<br>REFERENCE ONLY. | DIMENSIONS ARE IN INCHES TOLERANCES: FRACTIONAL ± 1/8" | 15/10/2020 |