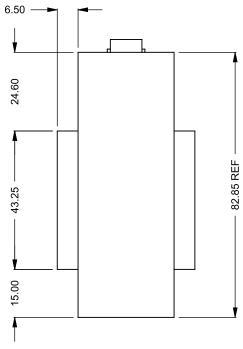

COOL-Pack / Power COOL-Pack

Bottom Intake

PRELIMINARY DRAWING ONLY

| EXAMPLE CONFIGURATION                                                                                      | UNLESS OTHERWISE SPECIFIED                                | DATE       |
|------------------------------------------------------------------------------------------------------------|-----------------------------------------------------------|------------|
| MONTIGO COMMERCIAL FIREPLACES ARE CUSTOM<br>BUILT FOR EACH PROJECT. THIS DRAWING IS FOR<br>REFERENCE ONLY. | DIMENSIONS ARE IN INCHES<br>TOLERANCES: FRACTIONAL ± 1/8" | 15/10/2020 |

the art of fireplaces

www.montigo.com

FLUE AND AIR INTAKE SIZES ARE SUBJECT TO CHANGE

COOL-Pack / Power COOL-Pack

**Front Intake** 

| EXAMPLE CONFIGURATION                                                                                      | UNLESS OTHERWISE SPECIFIED                             | DATE       |
|------------------------------------------------------------------------------------------------------------|--------------------------------------------------------|------------|
| MONTIGO COMMERCIAL FIREPLACES ARE CUSTOM<br>BUILT FOR EACH PROJECT. THIS DRAWING IS FOR<br>REFERENCE ONLY. | DIMENSIONS ARE IN INCHES TOLERANCES: FRACTIONAL ± 1/8" | 15/10/2020 |