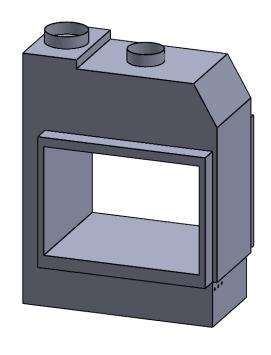

COOL-Pack / Power COOL-Pack

Bottom Intake

PRELIMINARY DRAWING ONLY

| EXAMPLE CONFIGURATION                                                                                      | UNLESS OTHERWISE SPECIFIED                                | DATE       |
|------------------------------------------------------------------------------------------------------------|-----------------------------------------------------------|------------|
| MONTIGO COMMERCIAL FIREPLACES ARE CUSTOM<br>BUILT FOR EACH PROJECT. THIS DRAWING IS FOR<br>REFERENCE ONLY. | DIMENSIONS ARE IN INCHES<br>TOLERANCES: FRACTIONAL ± 1/8" | 15/10/2020 |

the art of fireplaces

www.montigo.com

FLUE AND AIR INTAKE SIZES ARE SUBJECT TO CHANGE

COOL-Pack / Power COOL-Pack

**Front Intake** 

| EXAMPLE CONFIGURATION                                                                                      | UNLESS OTHERWISE SPECIFIED                             | DATE       |
|------------------------------------------------------------------------------------------------------------|--------------------------------------------------------|------------|
| MONTIGO COMMERCIAL FIREPLACES ARE CUSTOM<br>BUILT FOR EACH PROJECT. THIS DRAWING IS FOR<br>REFERENCE ONLY. | DIMENSIONS ARE IN INCHES TOLERANCES: FRACTIONAL ± 1/8" | 15/10/2020 |