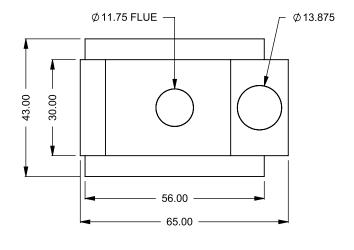

COOL-Pack / Power COOL-Pack

Bottom Intake

PRELIMINARY DRAWING ONLY

| EXAMPLE CONFIGURATION                                                                                      | UNLESS OTHERWISE SPECIFIED                                | DATE       |
|------------------------------------------------------------------------------------------------------------|-----------------------------------------------------------|------------|
| MONTIGO COMMERCIAL FIREPLACES ARE CUSTOM<br>BUILT FOR EACH PROJECT. THIS DRAWING IS FOR<br>REFERENCE ONLY. | DIMENSIONS ARE IN INCHES<br>TOLERANCES: FRACTIONAL ± 1/8" | 15/10/2020 |