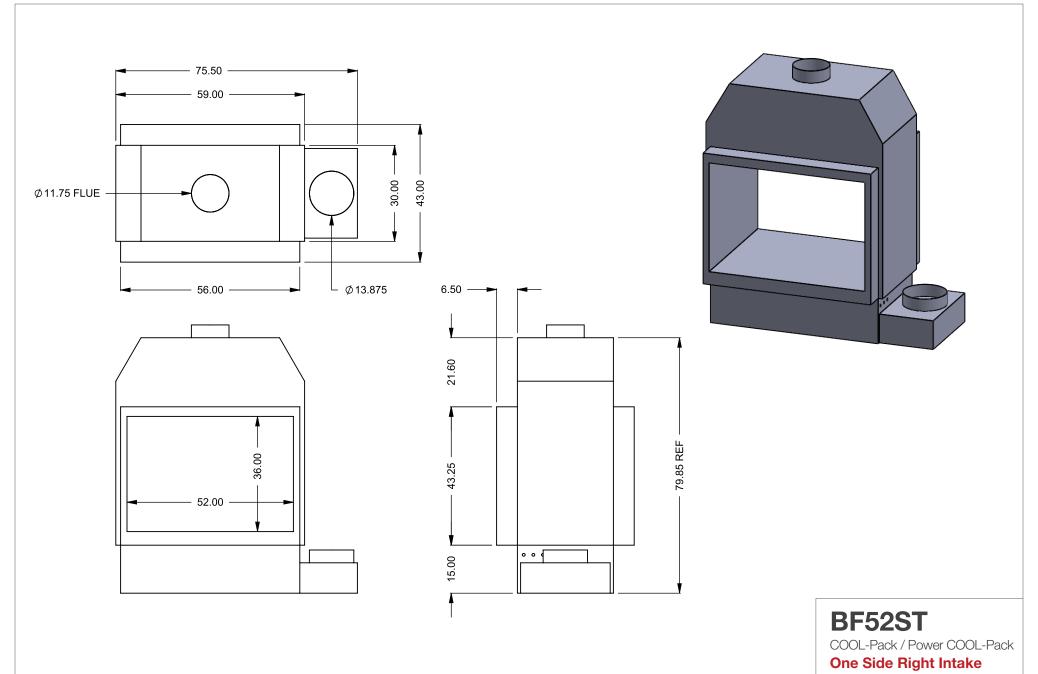

FLUE AND AIR INTAKE SIZES ARE SUBJECT TO CHANGE

COOL-Pack / Power COOL-Pack

**Top One Side Left Intake** 

| EXAMPLE CONFIGURATION                                                                                      | UNLESS OTHERWISE SPECIFIED                             | DATE       |
|------------------------------------------------------------------------------------------------------------|--------------------------------------------------------|------------|
| MONTIGO COMMERCIAL FIREPLACES ARE CUSTOM<br>BUILT FOR EACH PROJECT. THIS DRAWING IS FOR<br>REFERENCE ONLY. | DIMENSIONS ARE IN INCHES TOLERANCES: FRACTIONAL ± 1/8" | 15/10/2020 |

the art of fireplaces
www.montigo.com

FLUE AND AIR INTAKE SIZES ARE SUBJECT TO CHANGE

COOL-Pack / Power COOL-Pack **Top One Side Right Intake** 

| EXAMPLE CONFIGURATION                                                                                      | UNLESS OTHERWISE SPECIFIED                             | DATE       |
|------------------------------------------------------------------------------------------------------------|--------------------------------------------------------|------------|
| MONTIGO COMMERCIAL FIREPLACES ARE CUSTOM<br>BUILT FOR EACH PROJECT. THIS DRAWING IS FOR<br>REFERENCE ONLY. | DIMENSIONS ARE IN INCHES TOLERANCES: FRACTIONAL ± 1/8" | 15/10/2020 |