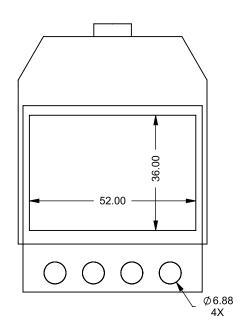

montigo the art of fireplaces www.montigo.com

FLUE AND AIR INTAKE SIZES ARE SUBJECT TO CHANGE

| EXAMPLE CONFIGURATION                                                                                      | UNLESS OTHERWISE SPECIFIED                             | DATE       |
|------------------------------------------------------------------------------------------------------------|--------------------------------------------------------|------------|
| MONTIGO COMMERCIAL FIREPLACES ARE CUSTOM<br>BUILT FOR EACH PROJECT. THIS DRAWING IS FOR<br>REFERENCE ONLY. | DIMENSIONS ARE IN INCHES TOLERANCES: FRACTIONAL ± 1/8" | 15/10/2020 |
| FLUE AND AIR INTAKE SIZES ARE SUBJECT TO CHANGE                                                            |                                                        |            |

| EXAMPLE CONFIGURATION                                                                                      | UNLESS OTHERWISE SPECIFIED                             | DATE       |
|------------------------------------------------------------------------------------------------------------|--------------------------------------------------------|------------|
| MONTIGO COMMERCIAL FIREPLACES ARE CUSTOM<br>BUILT FOR EACH PROJECT. THIS DRAWING IS FOR<br>REFERENCE ONLY. | DIMENSIONS ARE IN INCHES TOLERANCES: FRACTIONAL ± 1/8" | 15/10/2020 |