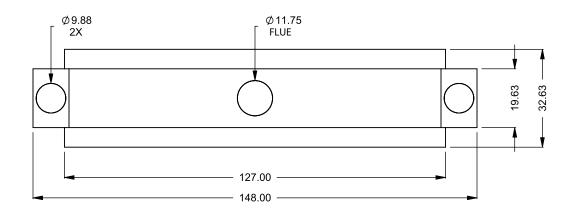

C1020ST

COOL-Pack

**Front Intake** 

**DRAWING ONI** 

**EXAMPLE CONFIGURATION UNLESS OTHERWISE SPECIFIED** MONTIGO COMMERCIAL FIREPLACES ARE CUSTOM DIMENSIONS ARE IN INCHES BUILT FOR EACH PROJECT. THIS DRAWING IS FOR TOLERANCES: FRACTIONAL ± 1/8" REFERENCE ONLY.

FLUE AND AIR INTAKE SIZES ARE SUBJECT TO CHANGE DEPENDING ON VENT RUN.

15/10/2020

DATE

**MONTIGO**® the art of fireplaces

www.montigo.com