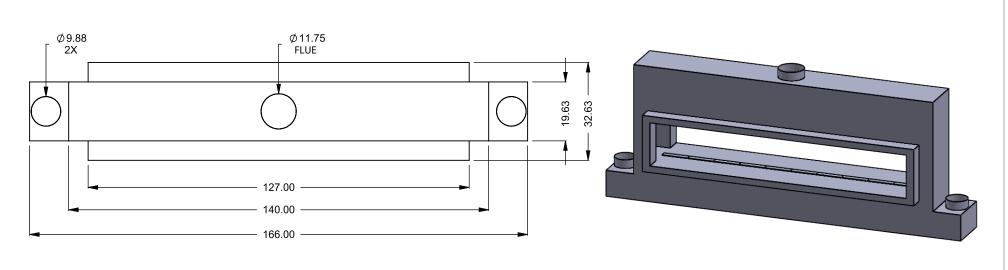

## C1020ST

COOL-Pack

**Dual Side Intake** 

| EXAMPLE CONFIGURATION                                                                                      | UNLESS OTHERWISE SPECIFIED                             | DATE       |
|------------------------------------------------------------------------------------------------------------|--------------------------------------------------------|------------|
| MONTIGO COMMERCIAL FIREPLACES ARE CUSTOM<br>BUILT FOR EACH PROJECT. THIS DRAWING IS FOR<br>REFERENCE ONLY. | DIMENSIONS ARE IN INCHES TOLERANCES: FRACTIONAL ± 1/8" | 15/10/2020 |
| FLUE AND AIR INTAKE SIZES ARE SUBJECT TO CHANGE                                                            |                                                        |            |

DEPENDING ON VENT RUN.