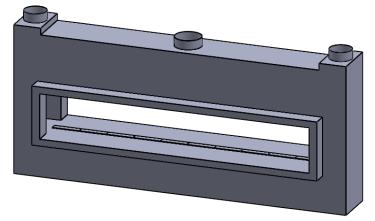

C1020ST

COOL-Pack

**Front Intake** 

**DRAWING ONI** 

**EXAMPLE CONFIGURATION UNLESS OTHERWISE SPECIFIED** MONTIGO COMMERCIAL FIREPLACES ARE CUSTOM DIMENSIONS ARE IN INCHES BUILT FOR EACH PROJECT. THIS DRAWING IS FOR TOLERANCES: FRACTIONAL ± 1/8" REFERENCE ONLY.

FLUE AND AIR INTAKE SIZES ARE SUBJECT TO CHANGE DEPENDING ON VENT RUN.

15/10/2020

DATE

**MONTIGO**® the art of fireplaces

www.montigo.com