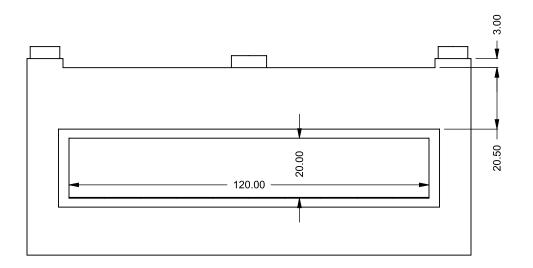

C1020ST

COOL-Pack

**Front Intake** 

**DRAWING ONI** 

**EXAMPLE CONFIGURATION UNLESS OTHERWISE SPECIFIED** MONTIGO COMMERCIAL FIREPLACES ARE CUSTOM DIMENSIONS ARE IN INCHES BUILT FOR EACH PROJECT. THIS DRAWING IS FOR TOLERANCES: FRACTIONAL ± 1/8" REFERENCE ONLY.

FLUE AND AIR INTAKE SIZES ARE SUBJECT TO CHANGE DEPENDING ON VENT RUN.

15/10/2020

DATE

**MONTIGO**® the art of fireplaces

www.montigo.com