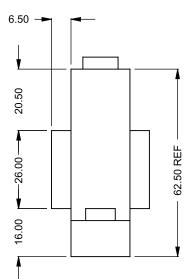

C1020ST

COOL-Pack

**Front Intake** 

**DRAWING ONI** 

**EXAMPLE CONFIGURATION UNLESS OTHERWISE SPECIFIED** MONTIGO COMMERCIAL FIREPLACES ARE CUSTOM DIMENSIONS ARE IN INCHES BUILT FOR EACH PROJECT. THIS DRAWING IS FOR TOLERANCES: FRACTIONAL ± 1/8" REFERENCE ONLY.

FLUE AND AIR INTAKE SIZES ARE SUBJECT TO CHANGE DEPENDING ON VENT RUN.

15/10/2020

DATE

**MONTIGO**® the art of fireplaces

www.montigo.com