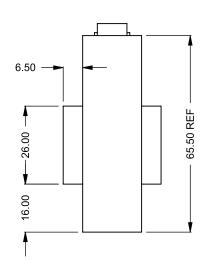

C1020ST

COOL-Pack

**Front Intake** 

**DRAWING ONI** 

**EXAMPLE CONFIGURATION UNLESS OTHERWISE SPECIFIED** MONTIGO COMMERCIAL FIREPLACES ARE CUSTOM DIMENSIONS ARE IN INCHES BUILT FOR EACH PROJECT. THIS DRAWING IS FOR TOLERANCES: FRACTIONAL ± 1/8" REFERENCE ONLY.

FLUE AND AIR INTAKE SIZES ARE SUBJECT TO CHANGE DEPENDING ON VENT RUN.

15/10/2020

DATE

**MONTIGO**® the art of fireplaces

www.montigo.com