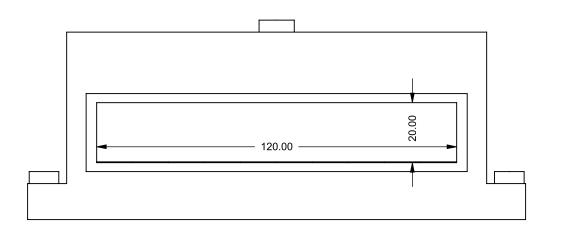

## C1020ST

COOL-Pack

**Top Dual Side Intake** 

| EXAMPLE CONFIGURATION                                                                                      | UNLESS OTHERWISE SPECIFIED                             | DATE       |
|------------------------------------------------------------------------------------------------------------|--------------------------------------------------------|------------|
| MONTIGO COMMERCIAL FIREPLACES ARE CUSTOM<br>BUILT FOR EACH PROJECT. THIS DRAWING IS FOR<br>REFERENCE ONLY. | DIMENSIONS ARE IN INCHES TOLERANCES: FRACTIONAL ± 1/8" | 15/10/2020 |

FLUE AND AIR INTAKE SIZES ARE SUBJECT TO CHANGE

DEPENDING ON VENT RUN.