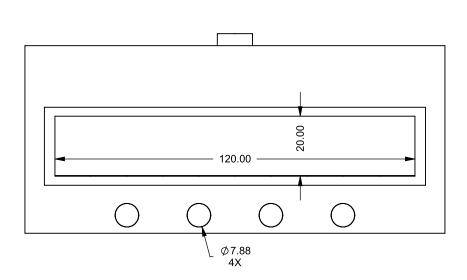

C1020ST

COOL-Pack

**Front Intake** 

**DRAWING ONI** 

**EXAMPLE CONFIGURATION UNLESS OTHERWISE SPECIFIED** MONTIGO COMMERCIAL FIREPLACES ARE CUSTOM DIMENSIONS ARE IN INCHES BUILT FOR EACH PROJECT. THIS DRAWING IS FOR TOLERANCES: FRACTIONAL ± 1/8" REFERENCE ONLY.

FLUE AND AIR INTAKE SIZES ARE SUBJECT TO CHANGE DEPENDING ON VENT RUN.

15/10/2020

DATE

**MONTIGO**® the art of fireplaces

www.montigo.com