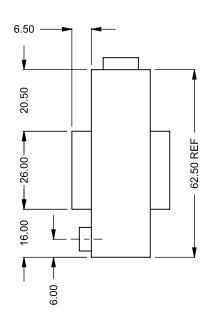

C1020ST

COOL-Pack

**Front Intake** 

**DRAWING ONI** 

**EXAMPLE CONFIGURATION UNLESS OTHERWISE SPECIFIED** MONTIGO COMMERCIAL FIREPLACES ARE CUSTOM DIMENSIONS ARE IN INCHES BUILT FOR EACH PROJECT. THIS DRAWING IS FOR TOLERANCES: FRACTIONAL ± 1/8" REFERENCE ONLY.

FLUE AND AIR INTAKE SIZES ARE SUBJECT TO CHANGE DEPENDING ON VENT RUN.

15/10/2020

DATE

**MONTIGO**® the art of fireplaces

www.montigo.com