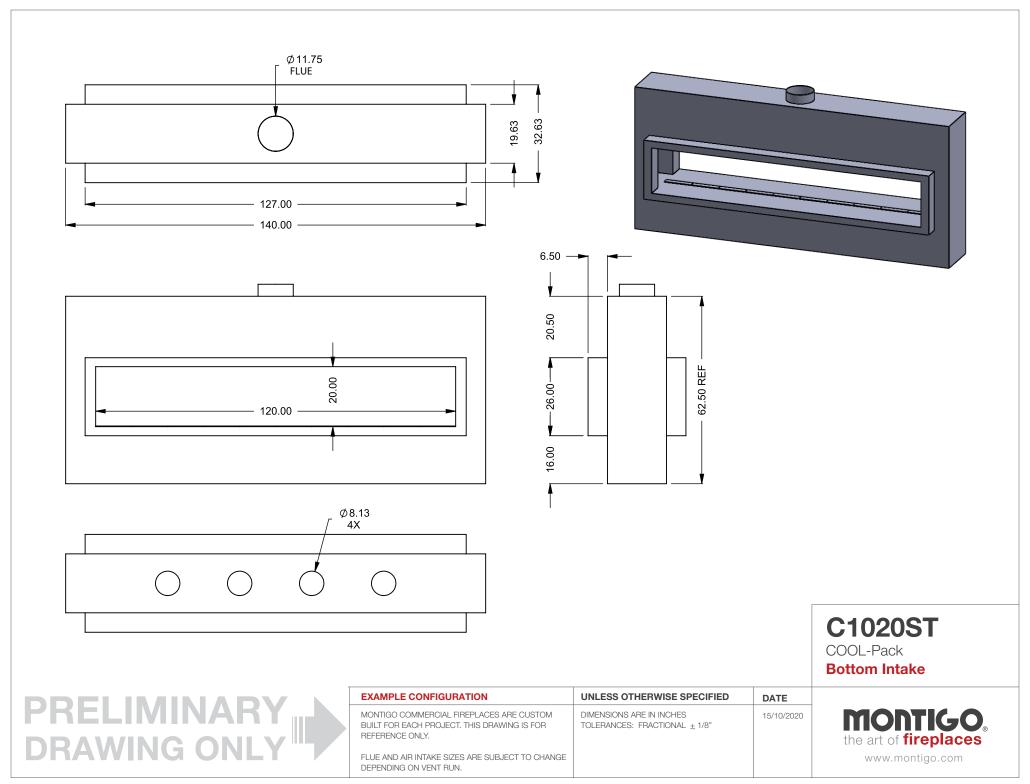

C1020ST

COOL-Pack

**Front Intake** 

**DRAWING ONI** 

**EXAMPLE CONFIGURATION UNLESS OTHERWISE SPECIFIED** MONTIGO COMMERCIAL FIREPLACES ARE CUSTOM DIMENSIONS ARE IN INCHES BUILT FOR EACH PROJECT. THIS DRAWING IS FOR TOLERANCES: FRACTIONAL ± 1/8" REFERENCE ONLY.

FLUE AND AIR INTAKE SIZES ARE SUBJECT TO CHANGE DEPENDING ON VENT RUN.

15/10/2020

DATE

**MONTIGO**® the art of fireplaces

www.montigo.com