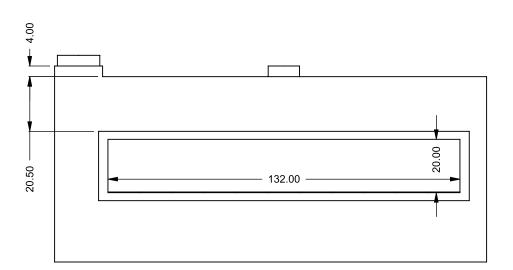

MONTIGO COMMERCIAL FIREPLACES ARE CUSTOM
BUILT FOR EACH PROJECT. THIS DRAWING IS FOR
REFERENCE ONLY.

UNLESS OTHERWISE SPECIFIED

DATE

DIMENSIONS ARE IN INCHES
TOLERANCES: FRACTIONAL ± 1/8"

15/10/2020

the art of fireplaces

www.montigo.com

FLUE AND AIR INTAKE SIZES ARE SUBJECT TO CHANGE

C1120ST
Power COOL-Pack
Front Intake

PRELIMINARY DRAWING ONLY

| EXAMPLE CONFIGURATION                                                                                      | UNLESS OTHERWISE SPECIFIED                             | DATE       |
|------------------------------------------------------------------------------------------------------------|--------------------------------------------------------|------------|
| MONTIGO COMMERCIAL FIREPLACES ARE CUSTOM<br>BUILT FOR EACH PROJECT. THIS DRAWING IS FOR<br>REFERENCE ONLY. | DIMENSIONS ARE IN INCHES TOLERANCES: FRACTIONAL ± 1/8" | 15/10/2020 |