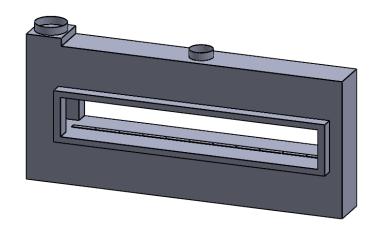

the art of fireplaces

www.montigo.com

FLUE AND AIR INTAKE SIZES ARE SUBJECT TO CHANGE

C1120ST
Power COOL-Pack
Top Dual Side Intake

## PRELIMINARY DRAWING ONLY

| EXAMPLE CONFIGURATION                                                                                      | UNLESS OTHERWISE SPECIFIED                             | DATE       |
|------------------------------------------------------------------------------------------------------------|--------------------------------------------------------|------------|
| MONTIGO COMMERCIAL FIREPLACES ARE CUSTOM<br>BUILT FOR EACH PROJECT. THIS DRAWING IS FOR<br>REFERENCE ONLY. | DIMENSIONS ARE IN INCHES TOLERANCES: FRACTIONAL ± 1/8" | 15/10/2020 |

the art of fireplaces

www.montigo.com

FLUE AND AIR INTAKE SIZES ARE SUBJECT TO CHANGE