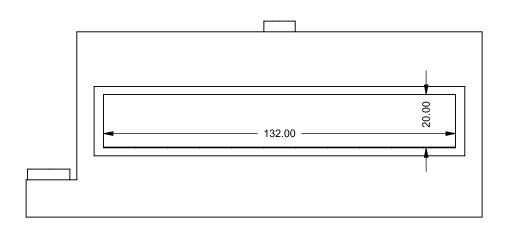

the art of fireplaces
www.montigo.com

EXAMPLE CONFIGURATION

UNLESS OTHERWISE SPECIFIED

MONTIGO COMMERCIAL FIREPLACES ARE CUSTOM
BUILT FOR EACH PROJECT. THIS DRAWING IS FOR
REFERENCE ONLY.

DIMENSIONS ARE IN INCHES
TOLERANCES: FRACTIONAL ± 1/8"

15/10/2020

FLUE AND AIR INTAKE SIZES ARE SUBJECT TO CHANGE

C1120ST Power COOL-Pack

**Top One Side Left Intake** 

| EXAMPLE CONFIGURATION                                                                                      | UNLESS OTHERWISE SPECIFIED                             | DATE       |
|------------------------------------------------------------------------------------------------------------|--------------------------------------------------------|------------|
| MONTIGO COMMERCIAL FIREPLACES ARE CUSTOM<br>BUILT FOR EACH PROJECT. THIS DRAWING IS FOR<br>REFERENCE ONLY. | DIMENSIONS ARE IN INCHES TOLERANCES: FRACTIONAL ± 1/8" | 15/10/2020 |