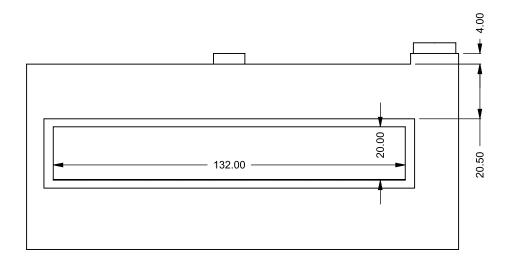

MONTIGO COMMERCIAL FIREPLACES ARE CUSTOM
BUILT FOR EACH PROJECT. THIS DRAWING IS FOR
REFERENCE ONLY.

UNLESS OTHERWISE SPECIFIED

DATE

DIMENSIONS ARE IN INCHES
TOLERANCES: FRACTIONAL ± 1/8"

15/10/2020

the art of fireplaces

www.montigo.com

FLUE AND AIR INTAKE SIZES ARE SUBJECT TO CHANGE

C1120ST
Power COOL-Pack
Front Intake

PRELIMINARY DRAWING ONLY

| EXAMPLE CONFIGURATION                                                                                      | UNLESS OTHERWISE SPECIFIED                             | DATE       |
|------------------------------------------------------------------------------------------------------------|--------------------------------------------------------|------------|
| MONTIGO COMMERCIAL FIREPLACES ARE CUSTOM<br>BUILT FOR EACH PROJECT. THIS DRAWING IS FOR<br>REFERENCE ONLY. | DIMENSIONS ARE IN INCHES TOLERANCES: FRACTIONAL ± 1/8" | 15/10/2020 |