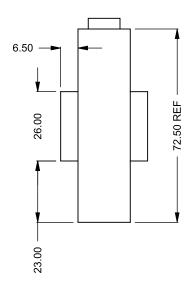

the art of fireplaces
www.montigo.com

FLUE AND AIR INTAKE SIZES ARE SUBJECT TO CHANGE

C1120ST
Power COOL-Pack
One Side Right Intake

## PRELIMINARY DRAWING ONLY

| EXAMPLE CONFIGURATION                                                                                      | UNLESS OTHERWISE SPECIFIED                             | DATE       |
|------------------------------------------------------------------------------------------------------------|--------------------------------------------------------|------------|
| MONTIGO COMMERCIAL FIREPLACES ARE CUSTOM<br>BUILT FOR EACH PROJECT. THIS DRAWING IS FOR<br>REFERENCE ONLY. | DIMENSIONS ARE IN INCHES TOLERANCES: FRACTIONAL ± 1/8" | 15/10/2020 |
| FLUE AND AIR INTAKE SIZES ARE SUBJECT TO CHANGE                                                            |                                                        |            |