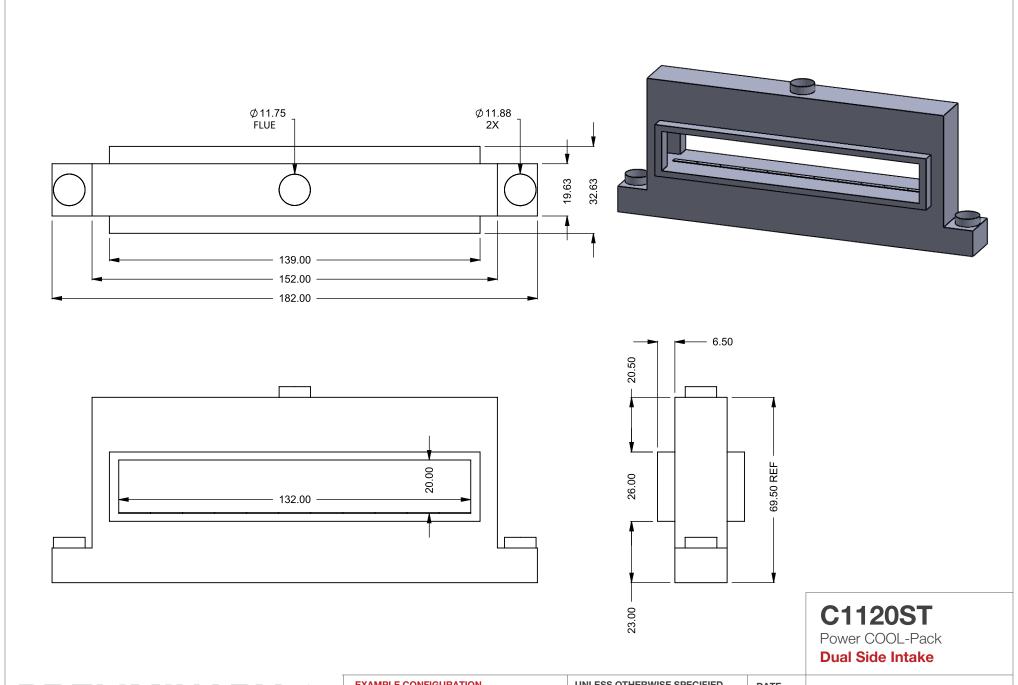

the art of fireplaces

www.montigo.com

FLUE AND AIR INTAKE SIZES ARE SUBJECT TO CHANGE

C1120ST
Power COOL-Pack
Top Dual Side Intake

## PRELIMINARY DRAWING ONLY

| EXAMPLE CONFIGURATION                                                                                      | UNLESS OTHERWISE SPECIFIED                             | DATE       |
|------------------------------------------------------------------------------------------------------------|--------------------------------------------------------|------------|
| MONTIGO COMMERCIAL FIREPLACES ARE CUSTOM<br>BUILT FOR EACH PROJECT. THIS DRAWING IS FOR<br>REFERENCE ONLY. | DIMENSIONS ARE IN INCHES TOLERANCES: FRACTIONAL ± 1/8" | 15/10/2020 |

the art of fireplaces

www.montigo.com

FLUE AND AIR INTAKE SIZES ARE SUBJECT TO CHANGE