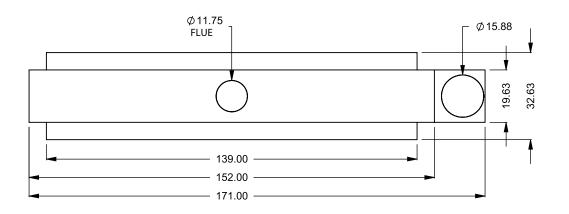

www.montigo.com

FLUE AND AIR INTAKE SIZES ARE SUBJECT TO CHANGE

C1120ST
Power COOL-Pack
Front Intake

PRELIMINARY DRAWING ONLY

| EXAMPLE CONFIGURATION                                                                                      | UNLESS OTHERWISE SPECIFIED                             | DATE       |
|------------------------------------------------------------------------------------------------------------|--------------------------------------------------------|------------|
| MONTIGO COMMERCIAL FIREPLACES ARE CUSTOM<br>BUILT FOR EACH PROJECT. THIS DRAWING IS FOR<br>REFERENCE ONLY. | DIMENSIONS ARE IN INCHES TOLERANCES: FRACTIONAL ± 1/8" | 15/10/2020 |

the art of fireplaces
www.montigo.com

FLUE AND AIR INTAKE SIZES ARE SUBJECT TO CHANGE

C1120ST

Power COOL-Pack
One Side Left Intake

PRELIMINARY DRAWING ONLY

| EXAMPLE CONFIGURATION                                                                                      | UNLESS OTHERWISE SPECIFIED                             | DATE       |
|------------------------------------------------------------------------------------------------------------|--------------------------------------------------------|------------|
| MONTIGO COMMERCIAL FIREPLACES ARE CUSTOM<br>BUILT FOR EACH PROJECT. THIS DRAWING IS FOR<br>REFERENCE ONLY. | DIMENSIONS ARE IN INCHES TOLERANCES: FRACTIONAL ± 1/8" | 15/10/2020 |