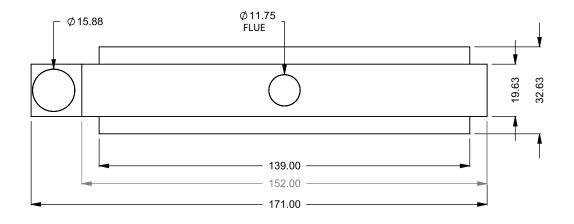

www.montigo.com

FLUE AND AIR INTAKE SIZES ARE SUBJECT TO CHANGE

C1120ST
Power COOL-Pack
Front Intake

PRELIMINARY DRAWING ONLY

| EXAMPLE CONFIGURATION                                                                                      | UNLESS OTHERWISE SPECIFIED                             | DATE       |
|------------------------------------------------------------------------------------------------------------|--------------------------------------------------------|------------|
| MONTIGO COMMERCIAL FIREPLACES ARE CUSTOM<br>BUILT FOR EACH PROJECT. THIS DRAWING IS FOR<br>REFERENCE ONLY. | DIMENSIONS ARE IN INCHES TOLERANCES: FRACTIONAL ± 1/8" | 15/10/2020 |

the art of fireplaces
www.montigo.com

FLUE AND AIR INTAKE SIZES ARE SUBJECT TO CHANGE

C1120ST

Power COOL-Pack
One Side Left Intake

PRELIMINARY DRAWING ONLY

| EXAMPLE CONFIGURATION                                                                                      | UNLESS OTHERWISE SPECIFIED                             | DATE       |
|------------------------------------------------------------------------------------------------------------|--------------------------------------------------------|------------|
| MONTIGO COMMERCIAL FIREPLACES ARE CUSTOM<br>BUILT FOR EACH PROJECT. THIS DRAWING IS FOR<br>REFERENCE ONLY. | DIMENSIONS ARE IN INCHES TOLERANCES: FRACTIONAL ± 1/8" | 15/10/2020 |