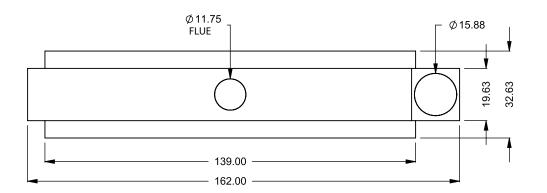

MONTIGO COMMERCIAL FIREPLACES ARE CUSTOM
BUILT FOR EACH PROJECT. THIS DRAWING IS FOR
REFERENCE ONLY.

UNLESS OTHERWISE SPECIFIED

DATE

DIMENSIONS ARE IN INCHES
TOLERANCES: FRACTIONAL ± 1/8"

15/10/2020

the art of fireplaces

www.montigo.com

FLUE AND AIR INTAKE SIZES ARE SUBJECT TO CHANGE

C1120ST
Power COOL-Pack
Front Intake

PRELIMINARY DRAWING ONLY

| EXAMPLE CONFIGURATION                                                                                      | UNLESS OTHERWISE SPECIFIED                             | DATE       |
|------------------------------------------------------------------------------------------------------------|--------------------------------------------------------|------------|
| MONTIGO COMMERCIAL FIREPLACES ARE CUSTOM<br>BUILT FOR EACH PROJECT. THIS DRAWING IS FOR<br>REFERENCE ONLY. | DIMENSIONS ARE IN INCHES TOLERANCES: FRACTIONAL ± 1/8" | 15/10/2020 |