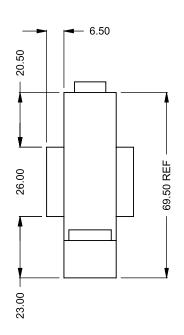

MONTIGO COMMERCIAL FIREPLACES ARE CUSTOM
BUILT FOR EACH PROJECT. THIS DRAWING IS FOR
REFERENCE ONLY.

UNLESS OTHERWISE SPECIFIED

DATE

DIMENSIONS ARE IN INCHES
TOLERANCES: FRACTIONAL ± 1/8"

15/10/2020

the art of fireplaces

www.montigo.com

FLUE AND AIR INTAKE SIZES ARE SUBJECT TO CHANGE

C1120ST
Power COOL-Pack
Front Intake

PRELIMINARY DRAWING ONLY

| EXAMPLE CONFIGURATION                                                                                      | UNLESS OTHERWISE SPECIFIED                             | DATE       |
|------------------------------------------------------------------------------------------------------------|--------------------------------------------------------|------------|
| MONTIGO COMMERCIAL FIREPLACES ARE CUSTOM<br>BUILT FOR EACH PROJECT. THIS DRAWING IS FOR<br>REFERENCE ONLY. | DIMENSIONS ARE IN INCHES TOLERANCES: FRACTIONAL ± 1/8" | 15/10/2020 |