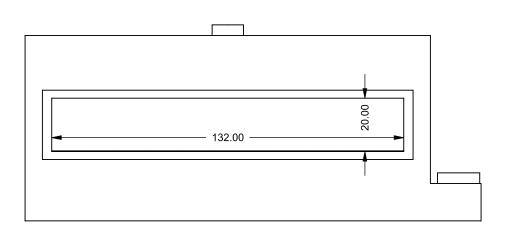

the art of fireplaces
www.montigo.com

EXAMPLE CONFIGURATION

UNLESS OTHERWISE SPECIFIED

MONTIGO COMMERCIAL FIREPLACES ARE CUSTOM
BUILT FOR EACH PROJECT. THIS DRAWING IS FOR
REFERENCE ONLY.

DIMENSIONS ARE IN INCHES
TOLERANCES: FRACTIONAL ± 1/8"

15/10/2020

FLUE AND AIR INTAKE SIZES ARE SUBJECT TO CHANGE

C1120ST Power COOL-Pack

**Top One Side Left Intake** 

| EXAMPLE CONFIGURATION                                                                                      | UNLESS OTHERWISE SPECIFIED                             | DATE       |
|------------------------------------------------------------------------------------------------------------|--------------------------------------------------------|------------|
| MONTIGO COMMERCIAL FIREPLACES ARE CUSTOM<br>BUILT FOR EACH PROJECT. THIS DRAWING IS FOR<br>REFERENCE ONLY. | DIMENSIONS ARE IN INCHES TOLERANCES: FRACTIONAL ± 1/8" | 15/10/2020 |