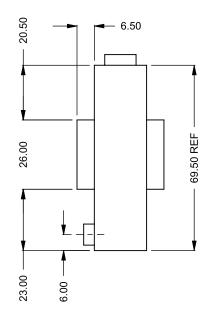

MONTIGO COMMERCIAL FIREPLACES ARE CUSTOM
BUILT FOR EACH PROJECT. THIS DRAWING IS FOR
REFERENCE ONLY.

UNLESS OTHERWISE SPECIFIED

DATE

DIMENSIONS ARE IN INCHES
TOLERANCES: FRACTIONAL ± 1/8"

15/10/2020

the art of fireplaces

www.montigo.com

FLUE AND AIR INTAKE SIZES ARE SUBJECT TO CHANGE

C1120ST
Power COOL-Pack
Front Intake

PRELIMINARY DRAWING ONLY

| EXAMPLE CONFIGURATION                                                                                      | UNLESS OTHERWISE SPECIFIED                             | DATE       |
|------------------------------------------------------------------------------------------------------------|--------------------------------------------------------|------------|
| MONTIGO COMMERCIAL FIREPLACES ARE CUSTOM<br>BUILT FOR EACH PROJECT. THIS DRAWING IS FOR<br>REFERENCE ONLY. | DIMENSIONS ARE IN INCHES TOLERANCES: FRACTIONAL ± 1/8" | 15/10/2020 |