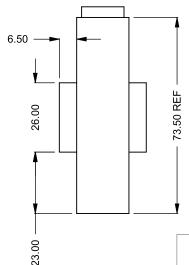

MONTIGO COMMERCIAL FIREPLACES ARE CUSTOM
BUILT FOR EACH PROJECT. THIS DRAWING IS FOR
REFERENCE ONLY.

UNLESS OTHERWISE SPECIFIED

DATE

DIMENSIONS ARE IN INCHES
TOLERANCES: FRACTIONAL ± 1/8"

15/10/2020

the art of fireplaces

www.montigo.com

FLUE AND AIR INTAKE SIZES ARE SUBJECT TO CHANGE

C1120ST
Power COOL-Pack
Front Intake

PRELIMINARY DRAWING ONLY

| EXAMPLE CONFIGURATION                                                                                      | UNLESS OTHERWISE SPECIFIED                             | DATE       |
|------------------------------------------------------------------------------------------------------------|--------------------------------------------------------|------------|
| MONTIGO COMMERCIAL FIREPLACES ARE CUSTOM<br>BUILT FOR EACH PROJECT. THIS DRAWING IS FOR<br>REFERENCE ONLY. | DIMENSIONS ARE IN INCHES TOLERANCES: FRACTIONAL ± 1/8" | 15/10/2020 |