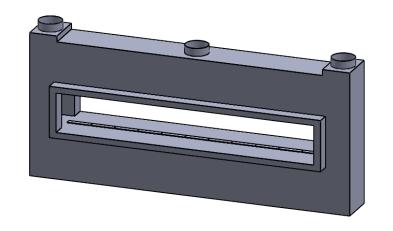

MONTIGO COMMERCIAL FIREPLACES ARE CUSTOM
BUILT FOR EACH PROJECT. THIS DRAWING IS FOR
REFERENCE ONLY.

UNLESS OTHERWISE SPECIFIED

DATE

DIMENSIONS ARE IN INCHES
TOLERANCES: FRACTIONAL ± 1/8"

15/10/2020

the art of fireplaces

www.montigo.com

FLUE AND AIR INTAKE SIZES ARE SUBJECT TO CHANGE

C1120ST
Power COOL-Pack
Front Intake

PRELIMINARY DRAWING ONLY

| EXAMPLE CONFIGURATION                                                                                      | UNLESS OTHERWISE SPECIFIED                             | DATE       |
|------------------------------------------------------------------------------------------------------------|--------------------------------------------------------|------------|
| MONTIGO COMMERCIAL FIREPLACES ARE CUSTOM<br>BUILT FOR EACH PROJECT. THIS DRAWING IS FOR<br>REFERENCE ONLY. | DIMENSIONS ARE IN INCHES TOLERANCES: FRACTIONAL ± 1/8" | 15/10/2020 |