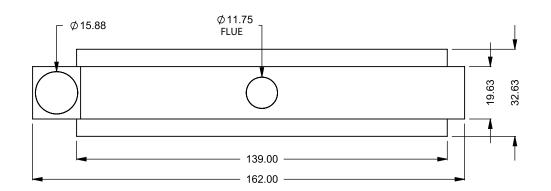

the art of fireplaces

www.montigo.com

FLUE AND AIR INTAKE SIZES ARE SUBJECT TO CHANGE

C1120ST
Power COOL-Pack
Top Dual Side Intake

## PRELIMINARY DRAWING ONLY

| EXAMPLE CONFIGURATION                                                                                      | UNLESS OTHERWISE SPECIFIED                             | DATE       |
|------------------------------------------------------------------------------------------------------------|--------------------------------------------------------|------------|
| MONTIGO COMMERCIAL FIREPLACES ARE CUSTOM<br>BUILT FOR EACH PROJECT. THIS DRAWING IS FOR<br>REFERENCE ONLY. | DIMENSIONS ARE IN INCHES TOLERANCES: FRACTIONAL ± 1/8" | 15/10/2020 |

the art of fireplaces

www.montigo.com

FLUE AND AIR INTAKE SIZES ARE SUBJECT TO CHANGE