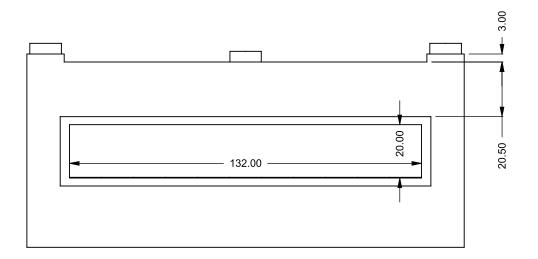

the art of fireplaces
www.montigo.com

FLUE AND AIR INTAKE SIZES ARE SUBJECT TO CHANGE

C1120ST
Power COOL-Pack
One Side Right Intake

## PRELIMINARY DRAWING ONLY

| EXAMPLE CONFIGURATION                                                                                      | UNLESS OTHERWISE SPECIFIED                             | DATE       |
|------------------------------------------------------------------------------------------------------------|--------------------------------------------------------|------------|
| MONTIGO COMMERCIAL FIREPLACES ARE CUSTOM<br>BUILT FOR EACH PROJECT. THIS DRAWING IS FOR<br>REFERENCE ONLY. | DIMENSIONS ARE IN INCHES TOLERANCES: FRACTIONAL ± 1/8" | 15/10/2020 |
| FLUE AND AIR INTAKE SIZES ARE SUBJECT TO CHANGE                                                            |                                                        |            |