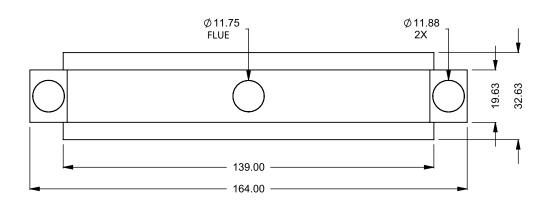

MONTIGO COMMERCIAL FIREPLACES ARE CUSTOM
BUILT FOR EACH PROJECT. THIS DRAWING IS FOR
REFERENCE ONLY.

UNLESS OTHERWISE SPECIFIED

DATE

DIMENSIONS ARE IN INCHES
TOLERANCES: FRACTIONAL ± 1/8"

15/10/2020

the art of fireplaces

www.montigo.com

FLUE AND AIR INTAKE SIZES ARE SUBJECT TO CHANGE

C1120ST
Power COOL-Pack
Front Intake

PRELIMINARY DRAWING ONLY

| EXAMPLE CONFIGURATION                                                                                      | UNLESS OTHERWISE SPECIFIED                             | DATE       |
|------------------------------------------------------------------------------------------------------------|--------------------------------------------------------|------------|
| MONTIGO COMMERCIAL FIREPLACES ARE CUSTOM<br>BUILT FOR EACH PROJECT. THIS DRAWING IS FOR<br>REFERENCE ONLY. | DIMENSIONS ARE IN INCHES TOLERANCES: FRACTIONAL ± 1/8" | 15/10/2020 |