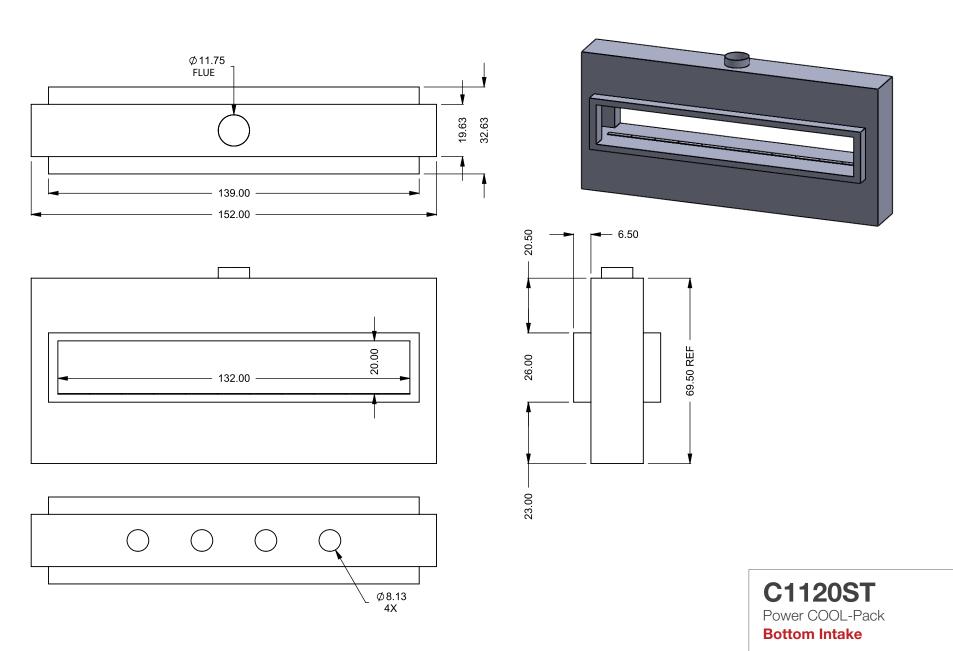

MONTIGO COMMERCIAL FIREPLACES ARE CUSTOM
BUILT FOR EACH PROJECT. THIS DRAWING IS FOR
REFERENCE ONLY.

UNLESS OTHERWISE SPECIFIED

DATE

DIMENSIONS ARE IN INCHES
TOLERANCES: FRACTIONAL ± 1/8"

15/10/2020

the art of fireplaces

www.montigo.com

FLUE AND AIR INTAKE SIZES ARE SUBJECT TO CHANGE









C1120ST
Power COOL-Pack
Front Intake

PRELIMINARY DRAWING ONLY

| EXAMPLE CONFIGURATION                                                                                      | UNLESS OTHERWISE SPECIFIED                             | DATE       |
|------------------------------------------------------------------------------------------------------------|--------------------------------------------------------|------------|
| MONTIGO COMMERCIAL FIREPLACES ARE CUSTOM<br>BUILT FOR EACH PROJECT.