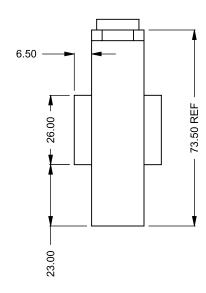

MONTIGO COMMERCIAL FIREPLACES ARE CUSTOM
BUILT FOR EACH PROJECT. THIS DRAWING IS FOR
REFERENCE ONLY.

UNLESS OTHERWISE SPECIFIED

DATE

DIMENSIONS ARE IN INCHES
TOLERANCES: FRACTIONAL ± 1/8"

15/10/2020

the art of fireplaces

www.montigo.com

FLUE AND AIR INTAKE SIZES ARE SUBJECT TO CHANGE

C1120ST
Power COOL-Pack
Front Intake

PRELIMINARY DRAWING ONLY

| EXAMPLE CONFIGURATION                                                                                      | UNLESS OTHERWISE SPECIFIED                             | DATE       |
|------------------------------------------------------------------------------------------------------------|--------------------------------------------------------|------------|
| MONTIGO COMMERCIAL FIREPLACES ARE CUSTOM<br>BUILT FOR EACH PROJECT. THIS DRAWING IS FOR<br>REFERENCE ONLY. | DIMENSIONS ARE IN INCHES TOLERANCES: FRACTIONAL ± 1/8" | 15/10/2020 |