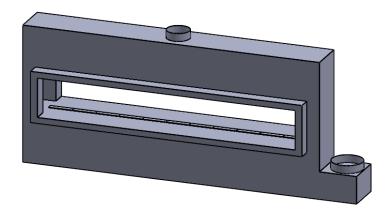

the art of fireplaces
www.montigo.com

FLUE AND AIR INTAKE SIZES ARE SUBJECT TO CHANGE

C1120ST
Power COOL-Pack
One Side Right Intake

## PRELIMINARY DRAWING ONLY

| EXAMPLE CONFIGURATION                                                                                      | UNLESS OTHERWISE SPECIFIED                             | DATE       |
|------------------------------------------------------------------------------------------------------------|--------------------------------------------------------|------------|
| MONTIGO COMMERCIAL FIREPLACES ARE CUSTOM<br>BUILT FOR EACH PROJECT. THIS DRAWING IS FOR<br>REFERENCE ONLY. | DIMENSIONS ARE IN INCHES TOLERANCES: FRACTIONAL ± 1/8" | 15/10/2020 |
| FLUE AND AIR INTAKE SIZES ARE SUBJECT TO CHANGE                                                            |                                                        |            |