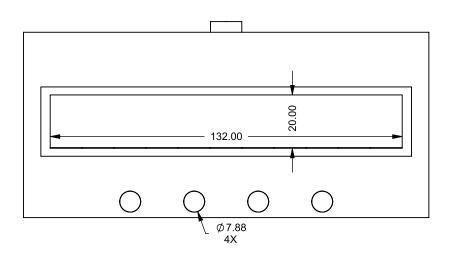

MONTIGO COMMERCIAL FIREPLACES ARE CUSTOM
BUILT FOR EACH PROJECT. THIS DRAWING IS FOR
REFERENCE ONLY.

UNLESS OTHERWISE SPECIFIED

DATE

DIMENSIONS ARE IN INCHES
TOLERANCES: FRACTIONAL ± 1/8"

15/10/2020

the art of fireplaces

www.montigo.com

FLUE AND AIR INTAKE SIZES ARE SUBJECT TO CHANGE









C1120ST
Power COOL-Pack
Front Intake

PRELIMINARY DRAWING ONLY

| EXAMPLE CONFIGURATION                                                                                      | UNLESS OTHERWISE SPECIFIED                             | DATE       |
|------------------------------------------------------------------------------------------------------------|--------------------------------------------------------|------------|
| MONTIGO COMMERCIAL FIREPLACES ARE CUSTOM<br>BUILT FOR EACH PROJECT. THIS DRAWING IS FOR<br>REFERENCE ONLY. | DIMENSIONS ARE IN INCHES TOLERANCES: FRACTIONAL ± 1/8" | 15/10/2020 |

the art of fireplaces
www.montigo.com

FLUE AND AIR INTAKE SIZES ARE SUBJECT TO CHANGE









C1120ST

Power COOL-Pack
One Side Left Intake

PRELIMINARY DRAWING ONLY

| EXAMPLE CONFIGURA