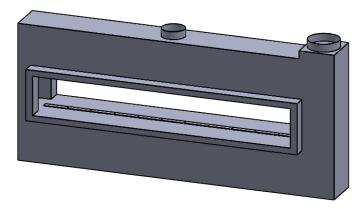

MONTIGO COMMERCIAL FIREPLACES ARE CUSTOM
BUILT FOR EACH PROJECT. THIS DRAWING IS FOR
REFERENCE ONLY.

UNLESS OTHERWISE SPECIFIED

DATE

DIMENSIONS ARE IN INCHES
TOLERANCES: FRACTIONAL ± 1/8"

15/10/2020

the art of fireplaces

www.montigo.com

FLUE AND AIR INTAKE SIZES ARE SUBJECT TO CHANGE

C1120ST
Power COOL-Pack
Front Intake

PRELIMINARY DRAWING ONLY

| EXAMPLE CONFIGURATION                                                                                      | UNLESS OTHERWISE SPECIFIED                             | DATE       |
|------------------------------------------------------------------------------------------------------------|--------------------------------------------------------|------------|
| MONTIGO COMMERCIAL FIREPLACES ARE CUSTOM<br>BUILT FOR EACH PROJECT. THIS DRAWING IS FOR<br>REFERENCE ONLY. | DIMENSIONS ARE IN INCHES TOLERANCES: FRACTIONAL ± 1/8" | 15/10/2020 |