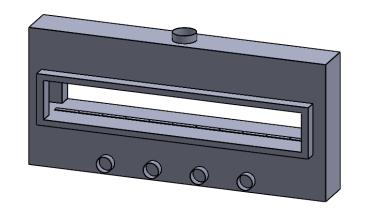

MONTIGO COMMERCIAL FIREPLACES ARE CUSTOM
BUILT FOR EACH PROJECT. THIS DRAWING IS FOR
REFERENCE ONLY.

UNLESS OTHERWISE SPECIFIED

DATE

DIMENSIONS ARE IN INCHES
TOLERANCES: FRACTIONAL ± 1/8"

15/10/2020

the art of fireplaces

www.montigo.com

FLUE AND AIR INTAKE SIZES ARE SUBJECT TO CHANGE









C1120ST
Power COOL-Pack
Front Intake

PRELIMINARY DRAWING ONLY

| EXAMPLE CONFIGURATION                                                                                      | UNLESS OTHERWISE SPECIFIED                             | DATE       |
|------------------------------------------------------------------------------------------------------------|--------------------------------------------------------|------------|
| MONTIGO COMMERCIAL FIREPLACES ARE CUSTOM<br>BUILT FOR EACH PROJECT. THIS DRAWING IS FOR<br>REFERENCE ONLY. | DIMENSIONS ARE IN INCHES TOLERANCES: FRACTIONAL ± 1/8" | 15/10/2020 |

the art of fireplaces
www.montigo.com

FLUE AND AIR INTAKE SIZES ARE SUBJECT TO CHANGE









C1120ST

Power COOL-Pack
One Side Left Intake

PRELIMINARY DRAWING ONLY

| EXAMPLE CONFIGU