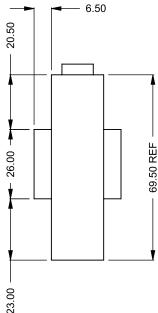

MONTIGO COMMERCIAL FIREPLACES ARE CUSTOM
BUILT FOR EACH PROJECT. THIS DRAWING IS FOR
REFERENCE ONLY.

UNLESS OTHERWISE SPECIFIED

DATE

DIMENSIONS ARE IN INCHES
TOLERANCES: FRACTIONAL ± 1/8"

15/10/2020

the art of fireplaces