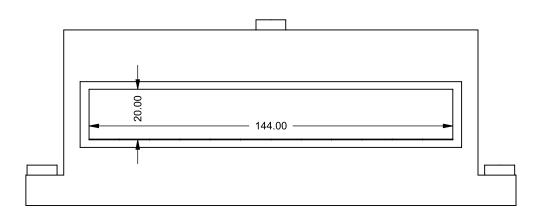

the art of fireplaces
www.montigo.com

FLUE AND AIR INTAKE SIZES ARE SUBJECT TO CHANGE

C1220ST Power COOL-Pack

**Top One Side Left Intake** 

| EXAMPLE CONFIGURATION                                                                                      | UNLESS OTHERWISE SPECIFIED                             | DATE       |
|------------------------------------------------------------------------------------------------------------|--------------------------------------------------------|------------|
| MONTIGO COMMERCIAL FIREPLACES ARE CUSTOM<br>BUILT FOR EACH PROJECT. THIS DRAWING IS FOR<br>REFERENCE ONLY. | DIMENSIONS ARE IN INCHES TOLERANCES: FRACTIONAL ± 1/8" | 15/10/2020 |
| FLUE AND AIR INTAKE SIZES ARE SUBJECT TO CHANGE                                                            |                                                        |            |

the art of fireplaces

www.montigo.com

C1220ST
Power COOL-Pack
Tp One Side Right Intake

| EXAMPLE CONFIGURATION                                                                                      | UNLESS OTHERWISE SPECIFIED                             | DATE       |  |
|------------------------------------------------------------------------------------------------------------|--------------------------------------------------------|------------|--|
| MONTIGO COMMERCIAL FIREPLACES ARE CUSTOM<br>BUILT FOR EACH PROJECT. THIS DRAWING IS FOR<br>REFERENCE ONLY. | DIMENSIONS ARE IN INCHES TOLERANCES: FRACTIONAL ± 1/8" | 15/10/2020 |  |
| FLUE AND AIR INTAKE SIZES ARE SUBJECT TO CHANGE                                                            |                                                        |            |  |