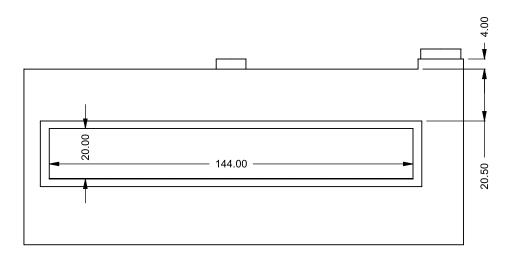

C1220ST Power COOL-Pack

Front Intake

PRELIMINARY DRAWING ONLY

| _ |                                                                                                            |                                                        |            |
|---|------------------------------------------------------------------------------------------------------------|--------------------------------------------------------|------------|
|   | EXAMPLE CONFIGURATION                                                                                      | UNLESS OTHERWISE SPECIFIED                             | DATE       |
|   | MONTIGO COMMERCIAL FIREPLACES ARE CUSTOM<br>BUILT FOR EACH PROJECT. THIS DRAWING IS FOR<br>REFERENCE ONLY. | DIMENSIONS ARE IN INCHES TOLERANCES: FRACTIONAL ± 1/8" | 15/10/2020 |

the art of fireplaces

FLUE AND AIR INTAKE SIZES ARE SUBJECT TO CHANGE DEPENDING ON VENT RUN.

WWW.montigo.com

C1220ST

Power COOL-Pack
One Side Left Intake

PRELIMINARY DRAWING ONLY

 
 EXAMPLE CONFIGURATION
 UNLESS OTHERWISE SPECIFIED
 DATE