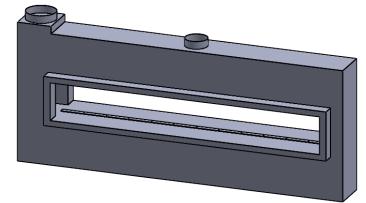

## C1220ST Power COOL-Pack

**One Side Right Intake** 

PRELIMINARY DRAWING ONLY

| EXAMPLE CONFIGURATION                                                                                      | UNLESS OTHERWISE SPECIFIED                             | DATE       |
|------------------------------------------------------------------------------------------------------------|--------------------------------------------------------|------------|
| MONTIGO COMMERCIAL FIREPLACES ARE CUSTOM<br>BUILT FOR EACH PROJECT. THIS DRAWING IS FOR<br>REFERENCE ONLY. | DIMENSIONS ARE IN INCHES TOLERANCES: FRACTIONAL ± 1/8" | 15/10/2020 |

the art of fireplaces
www.montigo.com

FLUE AND AIR INTAKE SIZES ARE SUBJECT TO CHANGE

C1220ST
Power COOL-Pack
Dual Side Intake

PRELIMINARY DRAWING ONLY

| EXAMPLE CONFIGURATION                                                                                      | UNLESS OTHERWISE SPECIFIED                             | DATE       |
|------------------------------------------------------------------------------------------------------------|--------------------------------------------------------|------------|
| MONTIGO COMMERCIAL FIREPLACES ARE CUSTOM<br>BUILT FOR EACH PROJECT. THIS DRAWING IS FOR<br>REFERENCE ONLY. | DIMENSIONS ARE IN INCHES TOLERANCES: FRACTIONAL ± 1/8" | 15/10/2020 |