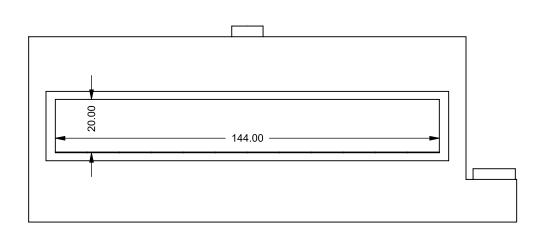

C1220ST Power COOL-Pack

Front Intake

PRELIMINARY DRAWING ONLY

| _ |                                                                                                            |                                                        |            |
|---|------------------------------------------------------------------------------------------------------------|--------------------------------------------------------|------------|
|   | EXAMPLE CONFIGURATION                                                                                      | UNLESS OTHERWISE SPECIFIED                             | DATE       |
|   | MONTIGO COMMERCIAL FIREPLACES ARE CUSTOM<br>BUILT FOR EACH PROJECT. THIS DRAWING IS FOR<br>REFERENCE ONLY. | DIMENSIONS ARE IN INCHES TOLERANCES: FRACTIONAL ± 1/8" | 15/10/2020 |

the art of fireplaces

FLUE AND AIR INTAKE SIZES ARE SUBJECT TO CHANGE DEPENDING ON VENT RUN.

WWW.montigo.com

C1220ST

Power COOL-Pack
One Side Left Intake

PRELIMINARY DRAWING ONLY

 
 EXAMPLE CONFIGURATION
 UNLESS OTHERWISE SPECIFIED
 DATE