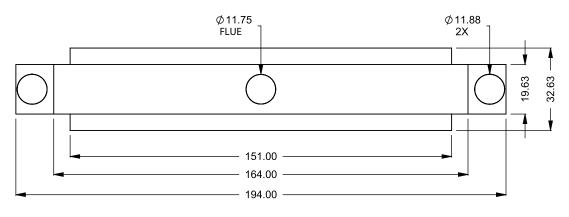

## C1220ST Power COOL-Pack

**One Side Right Intake** 

PRELIMINARY DRAWING ONLY

| EXAMPLE CONFIGURATION                                                                                      | UNLESS OTHERWISE SPECIFIED                             | DATE       |
|------------------------------------------------------------------------------------------------------------|--------------------------------------------------------|------------|
| MONTIGO COMMERCIAL FIREPLACES ARE CUSTOM<br>BUILT FOR EACH PROJECT. THIS DRAWING IS FOR<br>REFERENCE ONLY. | DIMENSIONS ARE IN INCHES TOLERANCES: FRACTIONAL ± 1/8" | 15/10/2020 |

the art of fireplaces
www.montigo.com

FLUE AND AIR INTAKE SIZES ARE SUBJECT TO CHANGE

C1220ST
Power COOL-Pack
Dual Side Intake

PRELIMINARY DRAWING ONLY

| EXAMPLE CONFIGURATION                                                                                      | UNLESS OTHERWISE SPECIFIED                             | DATE       |
|------------------------------------------------------------------------------------------------------------|--------------------------------------------------------|------------|
| MONTIGO COMMERCIAL FIREPLACES ARE CUSTOM<br>BUILT FOR EACH PROJECT. THIS DRAWING IS FOR<br>REFERENCE ONLY. | DIMENSIONS ARE IN INCHES TOLERANCES: FRACTIONAL ± 1/8" | 15/10/2020 |