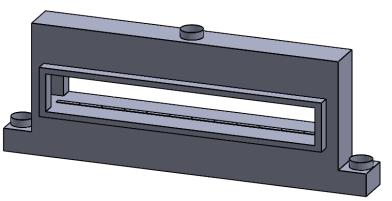

the art of fireplaces
www.montigo.com

FLUE AND AIR INTAKE SIZES ARE SUBJECT TO CHANGE

C1220ST
Power COOL-Pack
Dual Side Intake

PRELIMINARY DRAWING ONLY

| EXAMPLE CONFIGURATION                                                                                      | UNLESS OTHERWISE SPECIFIED                             | DATE       |
|------------------------------------------------------------------------------------------------------------|--------------------------------------------------------|------------|
| MONTIGO COMMERCIAL FIREPLACES ARE CUSTOM<br>BUILT FOR EACH PROJECT. THIS DRAWING IS FOR<br>REFERENCE ONLY. | DIMENSIONS ARE IN INCHES TOLERANCES: FRACTIONAL ± 1/8" | 15/10/2020 |

the art of fireplaces
www.montigo.com

FLUE AND AIR INTAKE SIZES ARE SUBJECT TO CHANGE

C1220ST Power COOL-Pack

**Top One Side Left Intake** 

| EXAMPLE CONFIGURATION                                                                                      | UNLESS OTHERWISE SPECIFIED                             | DATE       |
|------------------------------------------------------------------------------------------------------------|--------------------------------------------------------|------------|
| MONTIGO COMMERCIAL FIREPLACES ARE CUSTOM<br>BUILT FOR EACH PROJECT. THIS DRAWING IS FOR<br>REFERENCE ONLY. | DIMENSIONS ARE IN INCHES TOLERANCES: FRACTIONAL ± 1/8" | 15/10/2020 |
| FLUE AND AIR INTAKE SIZES ARE SUBJECT TO CHANGE                                                            |                                                        |            |