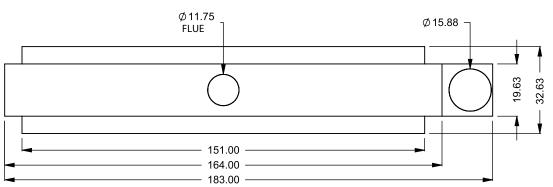

the art of fireplaces

FLUE AND AIR INTAKE SIZES ARE SUBJECT TO CHANGE DEPENDING ON VENT RUN.

WWW.montigo.com

C1220ST

Power COOL-Pack
One Side Left Intake

PRELIMINARY DRAWING ONLY

 
 EXAMPLE CONFIGURATION
 UNLESS OTHERWISE SPECIFIED
 DATE

FLUE AND AIR INTAKE SIZES ARE SUBJECT TO CHANGE