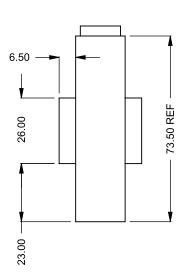

C1220ST Power COOL-Pack

Front Intake

PRELIMINARY DRAWING ONLY

| _ |                                                                                                            |                                                        |            |
|---|------------------------------------------------------------------------------------------------------------|--------------------------------------------------------|------------|
|   | EXAMPLE CONFIGURATION                                                                                      | UNLESS OTHERWISE SPECIFIED                             | DATE       |
|   | MONTIGO COMMERCIAL FIREPLACES ARE CUSTOM<br>BUILT FOR EACH PROJECT. THIS DRAWING IS FOR<br>REFERENCE ONLY. | DIMENSIONS ARE IN INCHES TOLERANCES: FRACTIONAL ± 1/8" | 15/10/2020 |

the art of fireplaces

FLUE AND AIR INTAKE SIZES ARE SUBJECT TO CHANGE DEPENDING ON VENT RUN.

WWW.montigo.com

C1220ST

Power COOL-Pack
One Side Left Intake

PRELIMINARY DRAWING ONLY

 
 EXAMPLE CONFIGURATION
 UNLESS OTHERWISE SPECIFIED
 DATE