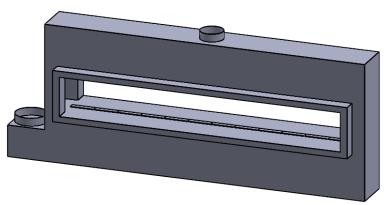

C1220ST Power COOL-Pack

Front Intake

PRELIMINARY DRAWING ONLY

| _ |                                                                                                            |                                                        |            |
|---|------------------------------------------------------------------------------------------------------------|--------------------------------------------------------|------------|
|   | EXAMPLE CONFIGURATION                                                                                      | UNLESS OTHERWISE SPECIFIED                             | DATE       |
|   | MONTIGO COMMERCIAL FIREPLACES ARE CUSTOM<br>BUILT FOR EACH PROJECT. THIS DRAWING IS FOR<br>REFERENCE ONLY. | DIMENSIONS ARE IN INCHES TOLERANCES: FRACTIONAL ± 1/8" | 15/10/2020 |

the art of fireplaces

FLUE AND AIR INTAKE SIZES ARE SUBJECT TO CHANGE DEPENDING ON VENT RUN.

WWW.montigo.com

C1220ST

Power COOL-Pack
One Side Left Intake

PRELIMINARY DRAWING ONLY

 
 EXAMPLE CONFIGURATION
 UNLESS OTHERWISE SPECIFIED
 DATE