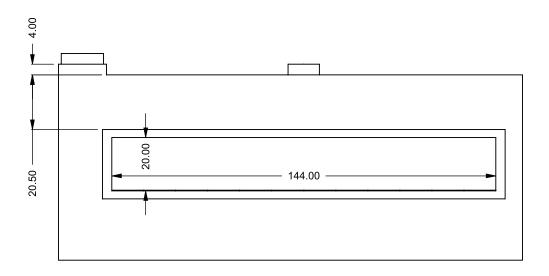

the art of fireplaces
www.montigo.com

FLUE AND AIR INTAKE SIZES ARE SUBJECT TO CHANGE

C1220ST
Power COOL-Pack
Dual Side Intake

PRELIMINARY DRAWING ONLY

| EXAMPLE CONFIGURATION                                                                                      | UNLESS OTHERWISE SPECIFIED                             | DATE       |
|------------------------------------------------------------------------------------------------------------|--------------------------------------------------------|------------|
| MONTIGO COMMERCIAL FIREPLACES ARE CUSTOM<br>BUILT FOR EACH PROJECT. THIS DRAWING IS FOR<br>REFERENCE ONLY. | DIMENSIONS ARE IN INCHES TOLERANCES: FRACTIONAL ± 1/8" | 15/10/2020 |

the art of fireplaces
www.montigo.com

FLUE AND AIR INTAKE SIZES ARE SUBJECT TO CHANGE

C1220ST Power COOL-Pack

**Top One Side Left Intake** 

| EXAMPLE CONFIGURATION                                                                                      | UNLESS OTHERWISE SPECIFIED                             | DATE       |
|------------------------------------------------------------------------------------------------------------|--------------------------------------------------------|------------|
| MONTIGO COMMERCIAL FIREPLACES ARE CUSTOM<br>BUILT FOR EACH PROJECT. THIS DRAWING IS FOR<br>REFERENCE ONLY. | DIMENSIONS ARE IN INCHES TOLERANCES: FRACTIONAL ± 1/8" | 15/10/2020 |
| FLUE AND AIR INTAKE SIZES ARE SUBJECT TO CHANGE                                                            |                                                        |            |