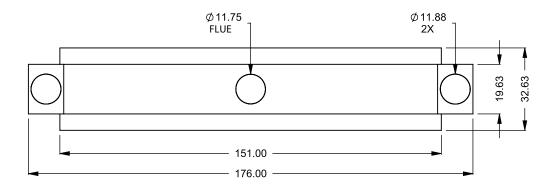

## C1220ST Power COOL-Pack

**One Side Right Intake** 

PRELIMINARY DRAWING ONLY

| EXAMPLE CONFIGURATION                                                                                      | UNLESS OTHERWISE SPECIFIED                             | DATE       |
|------------------------------------------------------------------------------------------------------------|--------------------------------------------------------|------------|
| MONTIGO COMMERCIAL FIREPLACES ARE CUSTOM<br>BUILT FOR EACH PROJECT. THIS DRAWING IS FOR<br>REFERENCE ONLY. | DIMENSIONS ARE IN INCHES TOLERANCES: FRACTIONAL ± 1/8" | 15/10/2020 |

the art of fireplaces
www.montigo.com

FLUE AND AIR INTAKE SIZES ARE SUBJECT TO CHANGE

C1220ST
Power COOL-Pack
Dual Side Intake

PRELIMINARY DRAWING ONLY

| EXAMPLE CONFIGURATION                                                                                      | UNLESS OTHERWISE SPECIFIED                             | DATE       |
|------------------------------------------------------------------------------------------------------------|--------------------------------------------------------|------------|
| MONTIGO COMMERCIAL FIREPLACES ARE CUSTOM<br>BUILT FOR EACH PROJECT. THIS DRAWING IS FOR<br>REFERENCE ONLY. | DIMENSIONS ARE IN INCHES TOLERANCES: FRACTIONAL ± 1/8" | 15/10/2020 |