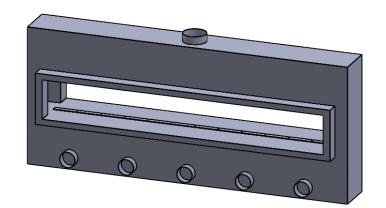

C1220ST Power COOL-Pack

Front Intake

PRELIMINARY DRAWING ONLY

| _ |                                                                                                            |                                                        |            |
|---|------------------------------------------------------------------------------------------------------------|--------------------------------------------------------|------------|
|   | EXAMPLE CONFIGURATION                                                                                      | UNLESS OTHERWISE SPECIFIED                             | DATE       |
|   | MONTIGO COMMERCIAL FIREPLACES ARE CUSTOM<br>BUILT FOR EACH PROJECT. THIS DRAWING IS FOR<br>REFERENCE ONLY. | DIMENSIONS ARE IN INCHES TOLERANCES: FRACTIONAL ± 1/8" | 15/10/2020 |

the art of fireplaces

FLUE AND AIR INTAKE SIZES ARE SUBJECT TO CHANGE DEPENDING ON VENT RUN.

WWW.montigo.com

C1220ST

Power COOL-Pack
One Side Left Intake

PRELIMINARY DRAWING ONLY

 
 EXAMPLE CONFIGURATION
 UNLESS OTHERWISE SPECIFIED
 DATE