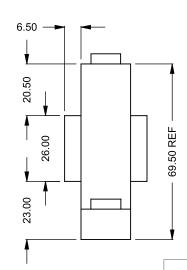

C1220ST Power COOL-Pack

Front Intake

PRELIMINARY DRAWING ONLY

| _ |                                                                                                            |                                                        |            |
|---|------------------------------------------------------------------------------------------------------------|--------------------------------------------------------|------------|
|   | EXAMPLE CONFIGURATION                                                                                      | UNLESS OTHERWISE SPECIFIED                             | DATE       |
|   | MONTIGO COMMERCIAL FIREPLACES ARE CUSTOM<br>BUILT FOR EACH PROJECT. THIS DRAWING IS FOR<br>REFERENCE ONLY. | DIMENSIONS ARE IN INCHES TOLERANCES: FRACTIONAL ± 1/8" | 15/10/2020 |

the art of fireplaces

FLUE AND AIR INTAKE SIZES ARE SUBJECT TO CHANGE DEPENDING ON VENT RUN.

WWW.montigo.com

C1220ST

Power COOL-Pack
One Side Left Intake

PRELIMINARY DRAWING ONLY

 
 EXAMPLE CONFIGURATION
 UNLESS OTHERWISE SPECIFIED
 DATE