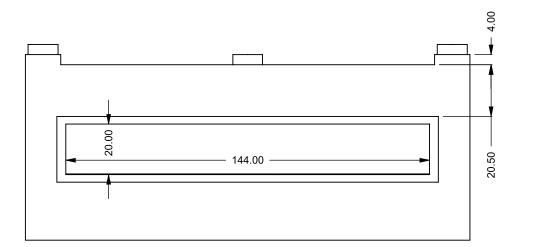

## C1220ST Power COOL-Pack

**One Side Right Intake** 

PRELIMINARY DRAWING ONLY

| EXAMPLE CONFIGURATION                                                                                      | UNLESS OTHERWISE SPECIFIED                             | DATE       |
|------------------------------------------------------------------------------------------------------------|--------------------------------------------------------|------------|
| MONTIGO COMMERCIAL FIREPLACES ARE CUSTOM<br>BUILT FOR EACH PROJECT. THIS DRAWING IS FOR<br>REFERENCE ONLY. | DIMENSIONS ARE IN INCHES TOLERANCES: FRACTIONAL ± 1/8" | 15/10/2020 |

the art of fireplaces
www.montigo.com

FLUE AND AIR INTAKE SIZES ARE SUBJECT TO CHANGE

C1220ST
Power COOL-Pack
Dual Side Intake

PRELIMINARY DRAWING ONLY

| EXAMPLE CONFIGURATION                                                                                      | UNLESS OTHERWISE SPECIFIED                             | DATE       |
|------------------------------------------------------------------------------------------------------------|--------------------------------------------------------|------------|
| MONTIGO COMMERCIAL FIREPLACES ARE CUSTOM<br>BUILT FOR EACH PROJECT. THIS DRAWING IS FOR<br>REFERENCE ONLY. | DIMENSIONS ARE IN INCHES TOLERANCES: FRACTIONAL ± 1/8" | 15/10/2020 |