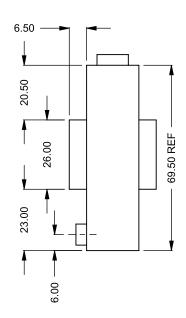

C1220ST Power COOL-Pack

Front Intake

PRELIMINARY DRAWING ONLY

| _ |                                                                                                            |                                                        |            |
|---|------------------------------------------------------------------------------------------------------------|--------------------------------------------------------|------------|
|   | EXAMPLE CONFIGURATION                                                                                      | UNLESS OTHERWISE SPECIFIED                             | DATE       |
|   | MONTIGO COMMERCIAL FIREPLACES ARE CUSTOM<br>BUILT FOR EACH PROJECT. THIS DRAWING IS FOR<br>REFERENCE ONLY. | DIMENSIONS ARE IN INCHES TOLERANCES: FRACTIONAL ± 1/8" | 15/10/2020 |

the art of fireplaces

FLUE AND AIR INTAKE SIZES ARE SUBJECT TO CHANGE DEPENDING ON VENT RUN.

WWW.montigo.com

C1220ST

Power COOL-Pack
One Side Left Intake

PRELIMINARY DRAWING ONLY

 
 EXAMPLE CONFIGURATION
 UNLESS OTHERWISE SPECIFIED
 DATE