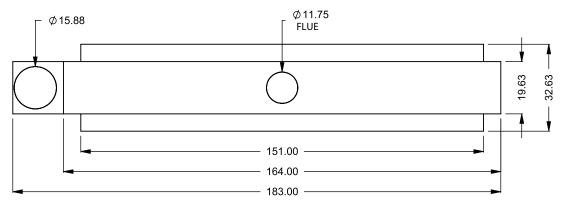

the art of fireplaces

FLUE AND AIR INTAKE SIZES ARE SUBJECT TO CHANGE DEPENDING ON VENT RUN.

WWW.montigo.com

C1220ST

Power COOL-Pack
One Side Left Intake

PRELIMINARY DRAWING ONLY

 
 EXAMPLE CONFIGURATION
 UNLESS OTHERWISE SPECIFIED
 DATE

FLUE AND AIR INTAKE SIZES ARE SUBJECT TO CHANGE