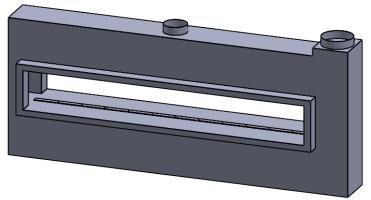

C1220ST Power COOL-Pack

Front Intake

PRELIMINARY DRAWING ONLY

| _ |                                                                                                            |                                                        |            |
|---|------------------------------------------------------------------------------------------------------------|--------------------------------------------------------|------------|
|   | EXAMPLE CONFIGURATION                                                                                      | UNLESS OTHERWISE SPECIFIED                             | DATE       |
|   | MONTIGO COMMERCIAL FIREPLACES ARE CUSTOM<br>BUILT FOR EACH PROJECT. THIS DRAWING IS FOR<br>REFERENCE ONLY. | DIMENSIONS ARE IN INCHES TOLERANCES: FRACTIONAL ± 1/8" | 15/10/2020 |

the art of fireplaces

FLUE AND AIR INTAKE SIZES ARE SUBJECT TO CHANGE DEPENDING ON VENT RUN.

WWW.montigo.com

C1220ST

Power COOL-Pack
One Side Left Intake

PRELIMINARY DRAWING ONLY

 
 EXAMPLE CONFIGURATION
 UNLESS OTHERWISE SPECIFIED
 DATE