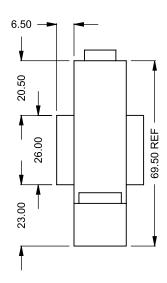

C1220ST Power COOL-Pack

Front Intake

PRELIMINARY DRAWING ONLY

| _ |                                                                                                            |                                                        |            |
|---|------------------------------------------------------------------------------------------------------------|--------------------------------------------------------|------------|
|   | EXAMPLE CONFIGURATION                                                                                      | UNLESS OTHERWISE SPECIFIED                             | DATE       |
|   | MONTIGO COMMERCIAL FIREPLACES ARE CUSTOM<br>BUILT FOR EACH PROJECT. THIS DRAWING IS FOR<br>REFERENCE ONLY. | DIMENSIONS ARE IN INCHES TOLERANCES: FRACTIONAL ± 1/8" | 15/10/2020 |

the art of fireplaces

FLUE AND AIR INTAKE SIZES ARE SUBJECT TO CHANGE DEPENDING ON VENT RUN.

WWW.montigo.com

C1220ST

Power COOL-Pack
One Side Left Intake

PRELIMINARY DRAWING ONLY

 
 EXAMPLE CONFIGURATION
 UNLESS OTHERWISE SPECIFIED
 DATE