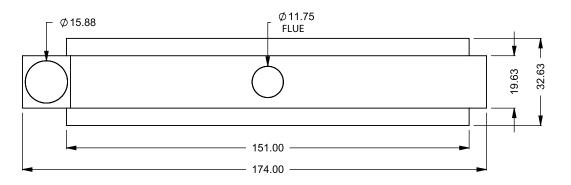

the art of fireplaces

FLUE AND AIR INTAKE SIZES ARE SUBJECT TO CHANGE DEPENDING ON VENT RUN.

WWW.montigo.com

C1220ST

Power COOL-Pack
One Side Left Intake

PRELIMINARY DRAWING ONLY

 
 EXAMPLE CONFIGURATION
 UNLESS OTHERWISE SPECIFIED
 DATE

FLUE AND AIR INTAKE SIZES ARE SUBJECT TO CHANGE

## C1220ST Power COOL-Pack

**One Side Right Intake** 

PRELIMINARY DRAWING ONLY

| EXAMPLE CONFIGURATION                                                                                      | UNLESS OTHERWISE SPECIFIED                             | DATE       |
|------------------------------------------------------------------------------------------------------------|--------------------------------------------------------|------------|
| MONTIGO COMMERCIAL FIREPLACES ARE CUSTOM<br>BUILT FOR EACH PROJECT. THIS DRAWING IS FOR<br>REFERENCE ONLY. | DIMENSIONS ARE IN INCHES TOLERANCES: FRACTIONAL ± 1/8" | 15/10/2020 |