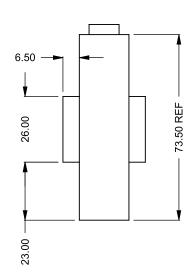

e Right Intake



| EXAMPLE CONFIGURATION                                                                                      | UNLESS OTHERWISE SPECIFIED                             | DATE       |  |
|------------------------------------------------------------------------------------------------------------|--------------------------------------------------------|------------|--|
| MONTIGO COMMERCIAL FIREPLACES ARE CUSTOM<br>BUILT FOR EACH PROJECT. THIS DRAWING IS FOR<br>REFERENCE ONLY. | DIMENSIONS ARE IN INCHES TOLERANCES: FRACTIONAL ± 1/8" | 15/10/2020 |  |
| FLUE AND AIR INTAKE SIZES ARE SUBJECT TO CHANGE                                                            |                                                        |            |  |

the art of fireplaces
www.montigo.com









C1220ST
Power COOL-Pack
Top Dual Side Intake

## PRELIMINARY DRAWING ONLY

| EXAMPLE CONFIGURATION                                                                                      | UNLESS OTHERWISE SPECIFIED                             | DATE       |
|------------------------------------------------------------------------------------------------------------|--------------------------------------------------------|------------|
| MONTIGO COMMERCIAL FIREPLACES ARE CUSTOM<br>BUILT FOR EACH PROJECT. THIS DRAWING IS FOR<br>REFERENCE ONLY. | DIMENSIONS ARE IN INCHES TOLERANCES: FRACTIONAL ± 1/8" | 15/10/2020 |
| FLUE AND AIR INTAKE SIZES ARE SUBJECT TO CHANGE                                                            |                                                        |            |