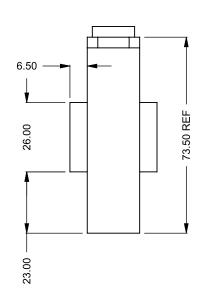

C1220ST Power COOL-Pack

Front Intake

PRELIMINARY DRAWING ONLY

| _ |                                                                                                            |                                                        |            |
|---|------------------------------------------------------------------------------------------------------------|--------------------------------------------------------|------------|
|   | EXAMPLE CONFIGURATION                                                                                      | UNLESS OTHERWISE SPECIFIED                             | DATE       |
|   | MONTIGO COMMERCIAL FIREPLACES ARE CUSTOM<br>BUILT FOR EACH PROJECT. THIS DRAWING IS FOR<br>REFERENCE ONLY. | DIMENSIONS ARE IN INCHES TOLERANCES: FRACTIONAL ± 1/8" | 15/10/2020 |

the art of fireplaces

FLUE AND AIR INTAKE SIZES ARE SUBJECT TO CHANGE DEPENDING ON VENT RUN.

WWW.montigo.com

C1220ST

Power COOL-Pack
One Side Left Intake

PRELIMINARY DRAWING ONLY

 
 EXAMPLE CONFIGURATION
 UNLESS OTHERWISE SPECIFIED
 DATE