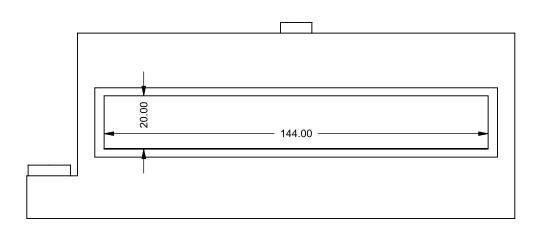

C1220ST Power COOL-Pack

Front Intake

PRELIMINARY DRAWING ONLY

| _ |                                                                                                            |                                                        |            |
|---|------------------------------------------------------------------------------------------------------------|--------------------------------------------------------|------------|
|   | EXAMPLE CONFIGURATION                                                                                      | UNLESS OTHERWISE SPECIFIED                             | DATE       |
|   | MONTIGO COMMERCIAL FIREPLACES ARE CUSTOM<br>BUILT FOR EACH PROJECT. THIS DRAWING IS FOR<br>REFERENCE ONLY. | DIMENSIONS ARE IN INCHES TOLERANCES: FRACTIONAL ± 1/8" | 15/10/2020 |

the art of fireplaces

FLUE AND AIR INTAKE SIZES ARE SUBJECT TO CHANGE DEPENDING ON VENT RUN.

WWW.montigo.com

C1220ST

Power COOL-Pack
One Side Left Intake

PRELIMINARY DRAWING ONLY

 
 EXAMPLE CONFIGURATION
 UNLESS OTHERWISE SPECIFIED
 DATE