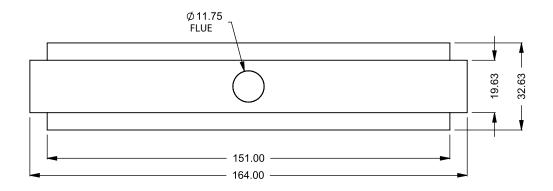

C1220ST Power COOL-Pack

Front Intake

PRELIMINARY DRAWING ONLY

| _ |                                                                                                            |                                                        |            |
|---|------------------------------------------------------------------------------------------------------------|--------------------------------------------------------|------------|
|   | EXAMPLE CONFIGURATION                                                                                      | UNLESS OTHERWISE SPECIFIED                             | DATE       |
|   | MONTIGO COMMERCIAL FIREPLACES ARE CUSTOM<br>BUILT FOR EACH PROJECT. THIS DRAWING IS FOR<br>REFERENCE ONLY. | DIMENSIONS ARE IN INCHES TOLERANCES: FRACTIONAL ± 1/8" | 15/10/2020 |

the art of fireplaces

FLUE AND AIR INTAKE SIZES ARE SUBJECT TO CHANGE DEPENDING ON VENT RUN.

WWW.montigo.com

C1220ST

Power COOL-Pack
One Side Left Intake

PRELIMINARY DRAWING ONLY

 
 EXAMPLE CONFIGURATION
 UNLESS OTHERWISE SPECIFIED
 DATE