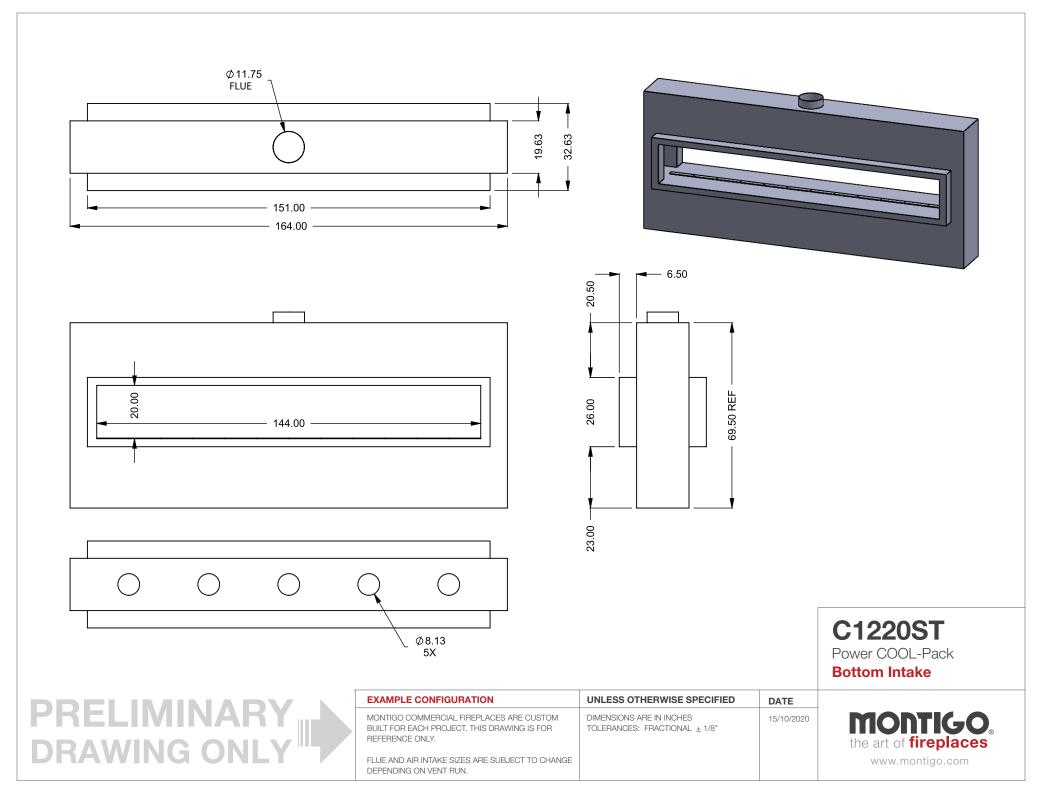

C1220ST Power COOL-Pack

Front Intake

PRELIMINARY DRAWING ONLY

| _ |                                                                                                            |                                                        |            |
|---|------------------------------------------------------------------------------------------------------------|--------------------------------------------------------|------------|
|   | EXAMPLE CONFIGURATION                                                                                      | UNLESS OTHERWISE SPECIFIED                             | DATE       |
|   | MONTIGO COMMERCIAL FIREPLACES ARE CUSTOM<br>BUILT FOR EACH PROJECT. THIS DRAWING IS FOR<br>REFERENCE ONLY. | DIMENSIONS ARE IN INCHES TOLERANCES: FRACTIONAL ± 1/8" | 15/10/2020 |

the art of fireplaces

FLUE AND AIR INTAKE SIZES ARE SUBJECT TO CHANGE DEPENDING ON VENT RUN.

WWW.montigo.com

C1220ST

Power COOL-Pack
One Side Left Intake

PRELIMINARY DRAWING ONLY

 
 EXAMPLE CONFIGURATION
 UNLESS OTHERWISE SPECIFIED
 DATE