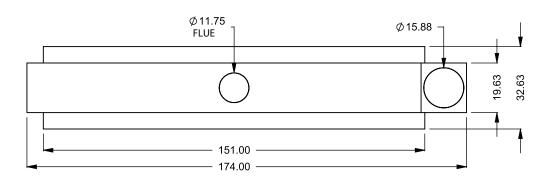

C1220ST Power COOL-Pack

Front Intake

PRELIMINARY DRAWING ONLY

| _ |                                                                                                            |                                                        |            |
|---|------------------------------------------------------------------------------------------------------------|--------------------------------------------------------|------------|
|   | EXAMPLE CONFIGURATION                                                                                      | UNLESS OTHERWISE SPECIFIED                             | DATE       |
|   | MONTIGO COMMERCIAL FIREPLACES ARE CUSTOM<br>BUILT FOR EACH PROJECT. THIS DRAWING IS FOR<br>REFERENCE ONLY. | DIMENSIONS ARE IN INCHES TOLERANCES: FRACTIONAL ± 1/8" | 15/10/2020 |

the art of fireplaces

FLUE AND AIR INTAKE SIZES ARE SUBJECT TO CHANGE DEPENDING ON VENT RUN.

WWW.montigo.com

C1220ST

Power COOL-Pack
One Side Left Intake

PRELIMINARY DRAWING ONLY

 
 EXAMPLE CONFIGURATION
 UNLESS OTHERWISE SPECIFIED
 DATE