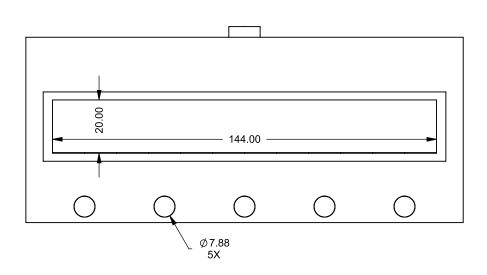

C1220ST Power COOL-Pack

Front Intake

PRELIMINARY DRAWING ONLY

| _ |                                                                                                            |                                                        |            |
|---|------------------------------------------------------------------------------------------------------------|--------------------------------------------------------|------------|
|   | EXAMPLE CONFIGURATION                                                                                      | UNLESS OTHERWISE SPECIFIED                             | DATE       |
|   | MONTIGO COMMERCIAL FIREPLACES ARE CUSTOM<br>BUILT FOR EACH PROJECT. THIS DRAWING IS FOR<br>REFERENCE ONLY. | DIMENSIONS ARE IN INCHES TOLERANCES: FRACTIONAL ± 1/8" | 15/10/2020 |

the art of fireplaces

FLUE AND AIR INTAKE SIZES ARE SUBJECT TO CHANGE DEPENDING ON VENT RUN.

WWW.montigo.com

C1220ST

Power COOL-Pack
One Side Left Intake

PRELIMINARY DRAWING ONLY

 
 EXAMPLE CONFIGURATION
 UNLESS OTHERWISE SPECIFIED
 DATE