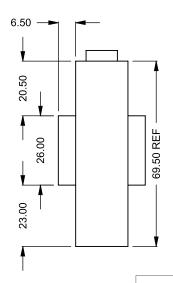

C1220ST Power COOL-Pack

Front Intake

PRELIMINARY DRAWING ONLY

| _ |                                                                                                            |                                                        |            |
|---|------------------------------------------------------------------------------------------------------------|--------------------------------------------------------|------------|
|   | EXAMPLE CONFIGURATION                                                                                      | UNLESS OTHERWISE SPECIFIED                             | DATE       |
|   | MONTIGO COMMERCIAL FIREPLACES ARE CUSTOM<br>BUILT FOR EACH PROJECT. THIS DRAWING IS FOR<br>REFERENCE ONLY. | DIMENSIONS ARE IN INCHES TOLERANCES: FRACTIONAL ± 1/8" | 15/10/2020 |

the art of fireplaces

FLUE AND AIR INTAKE SIZES ARE SUBJECT TO CHANGE DEPENDING ON VENT RUN.

WWW.montigo.com

C1220ST

Power COOL-Pack
One Side Left Intake

PRELIMINARY DRAWING ONLY

 
 EXAMPLE CONFIGURATION
 UNLESS OTHERWISE SPECIFIED
 DATE