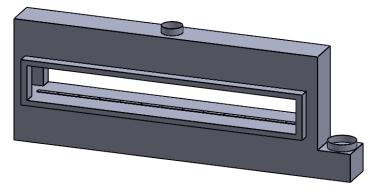

C1320ST
Power COOL-Pack
Front Intake

PRELIMINARY DRAWING ONLY

| EXAMPLE CONFIGURATION                                                                                      | UNLESS OTHERWISE SPECIFIED                             | DATE       |  |
|------------------------------------------------------------------------------------------------------------|--------------------------------------------------------|------------|--|
| MONTIGO COMMERCIAL FIREPLACES ARE CUSTOM<br>BUILT FOR EACH PROJECT. THIS DRAWING IS FOR<br>REFERENCE ONLY. | DIMENSIONS ARE IN INCHES TOLERANCES: FRACTIONAL ± 1/8" | 15/10/2020 |  |