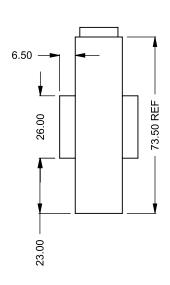

C1320ST
Power COOL-Pack
Front Intake

PRELIMINARY DRAWING ONLY

| EXAMPLE CONFIGURATION                                                                                      | UNLESS OTHERWISE SPECIFIED                             | DATE       |  |
|------------------------------------------------------------------------------------------------------------|--------------------------------------------------------|------------|--|
| MONTIGO COMMERCIAL FIREPLACES ARE CUSTOM<br>BUILT FOR EACH PROJECT. THIS DRAWING IS FOR<br>REFERENCE ONLY. | DIMENSIONS ARE IN INCHES TOLERANCES: FRACTIONAL ± 1/8" | 15/10/2020 |  |