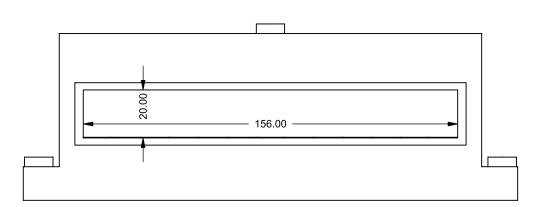

the art of fireplaces
www.montigo.com

FLUE AND AIR INTAKE SIZES ARE SUBJECT TO CHANGE

C1320ST
Power COOL-Pack
Top One Side Left Intake

PRELIMINARY DRAWING ONLY

| - |                                                                                                            |                                                        |            |
|---|------------------------------------------------------------------------------------------------------------|--------------------------------------------------------|------------|
|   | EXAMPLE CONFIGURATION                                                                                      | UNLESS OTHERWISE SPECIFIED                             | DATE       |
|   | MONTIGO COMMERCIAL FIREPLACES ARE CUSTOM<br>BUILT FOR EACH PROJECT. THIS DRAWING IS FOR<br>REFERENCE ONLY. | DIMENSIONS ARE IN INCHES TOLERANCES: FRACTIONAL ± 1/8" | 15/10/2020 |

the art of fireplaces

www.montigo.com

FLUE AND AIR INTAKE SIZES ARE SUBJECT TO CHANGE

C1320ST
Power COOL-Pack
Top One Side Right Intake

PRELIMINARY DRAWING ONLY

| EXAMPLE CONFIGURATION                                                                                      | UNLESS OTHERWISE SPECIFIED                             | DATE       |
|------------------------------------------------------------------------------------------------------------|--------------------------------------------------------|------------|
| MONTIGO COMMERCIAL FIREPLACES ARE CUSTOM<br>BUILT FOR EACH PROJECT. THIS DRAWING IS FOR<br>REFERENCE ONLY. | DIMENSIONS ARE IN INCHES TOLERANCES: FRACTIONAL ± 1/8" | 15/10/2020 |
| FLUE AND AIR INTAKE SIZES ARE SUBJECT TO CHANGE                                                            |                                                        |            |

the art of fireplaces

www.montigo.com

C1320ST
Power COOL-Pack
Top Dual Side Intake

PRELIMINARY DRAWING ONLY

| EXAMPLE CONFIGURATION                                                                                      | UNLESS OTHERWISE SPECIFIED                             | DATE       |
|------------------------------------------------------------------------------------------------------------|--------------------------------------------------------|------------|
| MONTIGO COMMERCIAL FIREPLACES ARE CUSTOM<br>BUILT FOR EACH PROJECT. THIS DRAWING IS FOR<br>REFERENCE ONLY. | DIMENSIONS ARE IN INCHES TOLERANCES: FRACTIONAL ± 1/8" | 15/10/2020 |
| FLUE AND AIR INTAKE SIZES ARE SUBJECT TO CHANGE                                                            |                                                        |            |