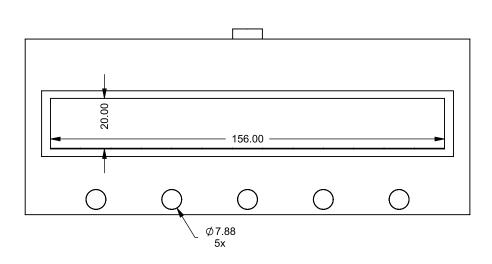

C1320ST
Power COOL-Pack
Front Intake

PRELIMINARY DRAWING ONLY

| EXAMPLE CONFIGURATION                                                                                      | UNLESS OTHERWISE SPECIFIED                             | DATE       |  |
|------------------------------------------------------------------------------------------------------------|--------------------------------------------------------|------------|--|
| MONTIGO COMMERCIAL FIREPLACES ARE CUSTOM<br>BUILT FOR EACH PROJECT. THIS DRAWING IS FOR<br>REFERENCE ONLY. | DIMENSIONS ARE IN INCHES TOLERANCES: FRACTIONAL ± 1/8" | 15/10/2020 |  |