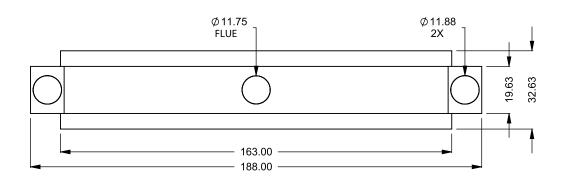

C1320ST
Power COOL-Pack
Front Intake

PRELIMINARY DRAWING ONLY

| EXAMPLE CONFIGURATION                                                                                      | UNLESS OTHERWISE SPECIFIED                             | DATE       |  |
|------------------------------------------------------------------------------------------------------------|--------------------------------------------------------|------------|--|
| MONTIGO COMMERCIAL FIREPLACES ARE CUSTOM<br>BUILT FOR EACH PROJECT. THIS DRAWING IS FOR<br>REFERENCE ONLY. | DIMENSIONS ARE IN INCHES TOLERANCES: FRACTIONAL ± 1/8" | 15/10/2020 |  |