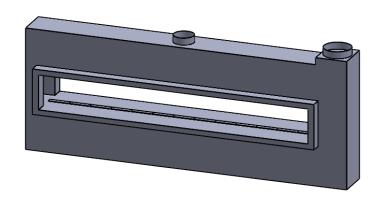

FLUE AND AIR INTAKE SIZES ARE SUBJECT TO CHANGE

C1320ST
Power COOL-Pack
One Side Right Intake

PRELIMINARY DRAWING ONLY

| EXAMPLE CONFIGURATION                                                                                      | UNLESS OTHERWISE SPECIFIED                             | DATE       |
|------------------------------------------------------------------------------------------------------------|--------------------------------------------------------|------------|
| MONTIGO COMMERCIAL FIREPLACES ARE CUSTOM<br>BUILT FOR EACH PROJECT. THIS DRAWING IS FOR<br>REFERENCE ONLY. | DIMENSIONS ARE IN INCHES TOLERANCES: FRACTIONAL ± 1/8" | 15/10/2020 |