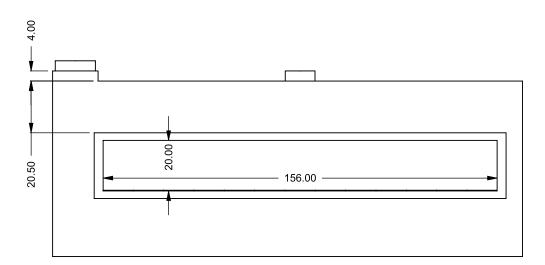

C1320ST
Power COOL-Pack
Front Intake

PRELIMINARY DRAWING ONLY

| EXAMPLE CONFIGURATION                                                                                      | UNLESS OTHERWISE SPECIFIED                             | DATE       |  |
|------------------------------------------------------------------------------------------------------------|--------------------------------------------------------|------------|--|
| MONTIGO COMMERCIAL FIREPLACES ARE CUSTOM<br>BUILT FOR EACH PROJECT. THIS DRAWING IS FOR<br>REFERENCE ONLY. | DIMENSIONS ARE IN INCHES TOLERANCES: FRACTIONAL ± 1/8" | 15/10/2020 |  |