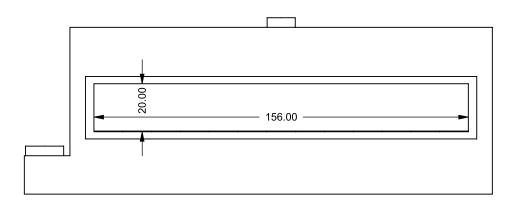

C1320ST
Power COOL-Pack
Front Intake

PRELIMINARY DRAWING ONLY

| EXAMPLE CONFIGURATION                                                                                      | UNLESS OTHERWISE SPECIFIED                             | DATE       |  |
|------------------------------------------------------------------------------------------------------------|--------------------------------------------------------|------------|--|
| MONTIGO COMMERCIAL FIREPLACES ARE CUSTOM<br>BUILT FOR EACH PROJECT. THIS DRAWING IS FOR<br>REFERENCE ONLY. | DIMENSIONS ARE IN INCHES TOLERANCES: FRACTIONAL ± 1/8" | 15/10/2020 |  |