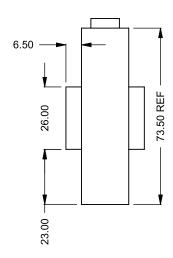

C1320ST
Power COOL-Pack
Front Intake

PRELIMINARY DRAWING ONLY

| EXAMPLE CONFIGURATION                                                                                      | UNLESS OTHERWISE SPECIFIED                             | DATE       |  |
|------------------------------------------------------------------------------------------------------------|--------------------------------------------------------|------------|--|
| MONTIGO COMMERCIAL FIREPLACES ARE CUSTOM<br>BUILT FOR EACH PROJECT. THIS DRAWING IS FOR<br>REFERENCE ONLY. | DIMENSIONS ARE IN INCHES TOLERANCES: FRACTIONAL ± 1/8" | 15/10/2020 |  |