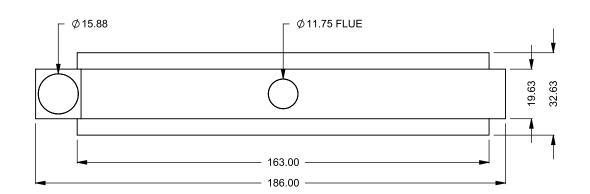

C1320ST
Power COOL-Pack
Front Intake

PRELIMINARY DRAWING ONLY

| EXAMPLE CONFIGURATION                                                                                      | UNLESS OTHERWISE SPECIFIED                             | DATE       |  |
|------------------------------------------------------------------------------------------------------------|--------------------------------------------------------|------------|--|
| MONTIGO COMMERCIAL FIREPLACES ARE CUSTOM<br>BUILT FOR EACH PROJECT. THIS DRAWING IS FOR<br>REFERENCE ONLY. | DIMENSIONS ARE IN INCHES TOLERANCES: FRACTIONAL ± 1/8" | 15/10/2020 |  |