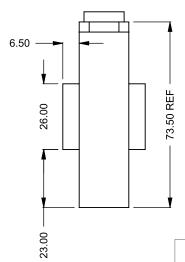

C1320ST
Power COOL-Pack
Front Intake

PRELIMINARY DRAWING ONLY

| EXAMPLE CONFIGURATION                                                                                      | UNLESS OTHERWISE SPECIFIED                             | DATE       |  |
|------------------------------------------------------------------------------------------------------------|--------------------------------------------------------|------------|--|
| MONTIGO COMMERCIAL FIREPLACES ARE CUSTOM<br>BUILT FOR EACH PROJECT. THIS DRAWING IS FOR<br>REFERENCE ONLY. | DIMENSIONS ARE IN INCHES TOLERANCES: FRACTIONAL ± 1/8" | 15/10/2020 |  |