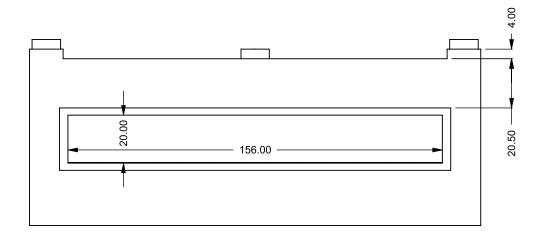

C1320ST
Power COOL-Pack
Front Intake

PRELIMINARY DRAWING ONLY

| EXAMPLE CONFIGURATION                                                                                      | UNLESS OTHERWISE SPECIFIED                             | DATE       |  |
|------------------------------------------------------------------------------------------------------------|--------------------------------------------------------|------------|--|
| MONTIGO COMMERCIAL FIREPLACES ARE CUSTOM<br>BUILT FOR EACH PROJECT. THIS DRAWING IS FOR<br>REFERENCE ONLY. | DIMENSIONS ARE IN INCHES TOLERANCES: FRACTIONAL ± 1/8" | 15/10/2020 |  |