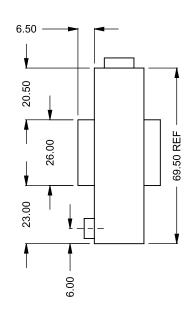

C1320ST
Power COOL-Pack
Front Intake

PRELIMINARY DRAWING ONLY

| EXAMPLE CONFIGURATION                                                                                      | UNLESS OTHERWISE SPECIFIED                             | DATE       |  |
|------------------------------------------------------------------------------------------------------------|--------------------------------------------------------|------------|--|
| MONTIGO COMMERCIAL FIREPLACES ARE CUSTOM<br>BUILT FOR EACH PROJECT. THIS DRAWING IS FOR<br>REFERENCE ONLY. | DIMENSIONS ARE IN INCHES TOLERANCES: FRACTIONAL ± 1/8" | 15/10/2020 |  |