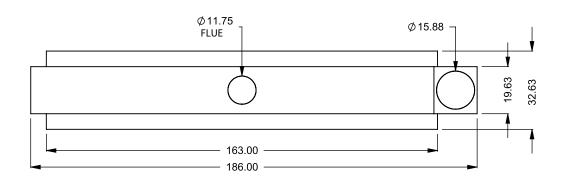

the art of fireplaces

www.montigo.com

FLUE AND AIR INTAKE SIZES ARE SUBJECT TO CHANGE

C1320ST Power COOL-Pack

**One Side Left Intake** 

| EXAMPLE CONFIGURATION                                                                                      | UNLESS OTHERWISE SPECIFIED                             | DATE       |
|------------------------------------------------------------------------------------------------------------|--------------------------------------------------------|------------|
| MONTIGO COMMERCIAL FIREPLACES ARE CUSTOM<br>BUILT FOR EACH PROJECT. THIS DRAWING IS FOR<br>REFERENCE ONLY. | DIMENSIONS ARE IN INCHES TOLERANCES: FRACTIONAL ± 1/8" | 15/10/2020 |