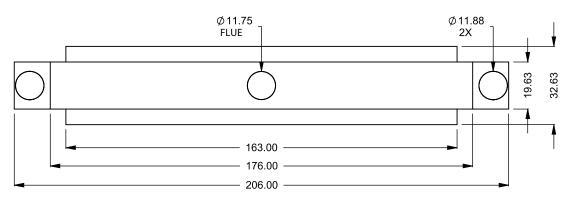

the art of fireplaces

www.montigo.com

FLUE AND AIR INTAKE SIZES ARE SUBJECT TO CHANGE

C1320ST Power COOL-Pack

**One Side Left Intake** 

| EXAMPLE CONFIGURATION                                                                                      | UNLESS OTHERWISE SPECIFIED                             | DATE       |
|------------------------------------------------------------------------------------------------------------|--------------------------------------------------------|------------|
| MONTIGO COMMERCIAL FIREPLACES ARE CUSTOM<br>BUILT FOR EACH PROJECT. THIS DRAWING IS FOR<br>REFERENCE ONLY. | DIMENSIONS ARE IN INCHES TOLERANCES: FRACTIONAL ± 1/8" | 15/10/2020 |

FLUE AND AIR INTAKE SIZES ARE SUBJECT TO CHANGE

C1320ST
Power COOL-Pack
One Side Right Intake

PRELIMINARY DRAWING ONLY

| EXAMPLE CONFIGURATION                                                                                      | UNLESS OTHERWISE SPECIFIED                             | DATE       |
|------------------------------------------------------------------------------------------------------------|--------------------------------------------------------|------------|
| MONTIGO COMMERCIAL FIREPLACES ARE CUSTOM<br>BUILT FOR EACH PROJECT. THIS DRAWING IS FOR<br>REFERENCE ONLY. | DIMENSIONS ARE IN INCHES TOLERANCES: FRACTIONAL ± 1/8" | 15/10/2020 |