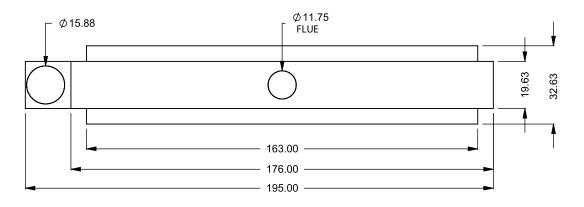

C1320ST
Power COOL-Pack
Front Intake

PRELIMINARY DRAWING ONLY

| EXAMPLE CONFIGURATION                                                                                      | UNLESS OTHERWISE SPECIFIED                             | DATE       |  |
|------------------------------------------------------------------------------------------------------------|--------------------------------------------------------|------------|--|
| MONTIGO COMMERCIAL FIREPLACES ARE CUSTOM<br>BUILT FOR EACH PROJECT. THIS DRAWING IS FOR<br>REFERENCE ONLY. | DIMENSIONS ARE IN INCHES TOLERANCES: FRACTIONAL ± 1/8" | 15/10/2020 |  |