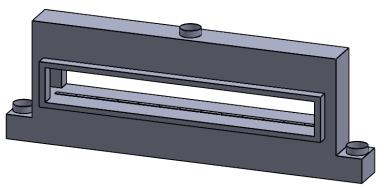

the art of fireplaces

www.montigo.com

FLUE AND AIR INTAKE SIZES ARE SUBJECT TO CHANGE

C1320ST
Power COOL-Pack
Dual Side Intake

PRELIMINARY DRAWING ONLY

| EXAMPLE CONFIGURATION                                                                                      | UNLESS OTHERWISE SPECIFIED                             | DATE       |
|------------------------------------------------------------------------------------------------------------|--------------------------------------------------------|------------|
| MONTIGO COMMERCIAL FIREPLACES ARE CUSTOM<br>BUILT FOR EACH PROJECT. THIS DRAWING IS FOR<br>REFERENCE ONLY. | DIMENSIONS ARE IN INCHES TOLERANCES: FRACTIONAL ± 1/8" | 15/10/2020 |