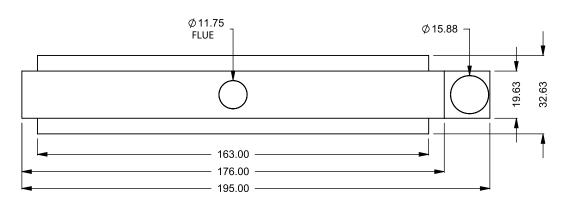

C1320ST
Power COOL-Pack
Front Intake

PRELIMINARY DRAWING ONLY

| EXAMPLE CONFIGURATION                                                                                      | UNLESS OTHERWISE SPECIFIED                             | DATE       |  |
|------------------------------------------------------------------------------------------------------------|--------------------------------------------------------|------------|--|
| MONTIGO COMMERCIAL FIREPLACES ARE CUSTOM<br>BUILT FOR EACH PROJECT. THIS DRAWING IS FOR<br>REFERENCE ONLY. | DIMENSIONS ARE IN INCHES TOLERANCES: FRACTIONAL ± 1/8" | 15/10/2020 |  |