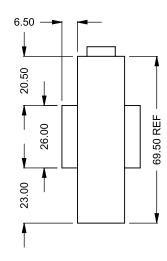

C1320ST
Power COOL-Pack
Front Intake

PRELIMINARY DRAWING ONLY

| EXAMPLE CONFIGURATION                                                                                      | UNLESS OTHERWISE SPECIFIED                             | DATE       |  |
|------------------------------------------------------------------------------------------------------------|--------------------------------------------------------|------------|--|
| MONTIGO COMMERCIAL FIREPLACES ARE CUSTOM<br>BUILT FOR EACH PROJECT. THIS DRAWING IS FOR<br>REFERENCE ONLY. | DIMENSIONS ARE IN INCHES TOLERANCES: FRACTIONAL ± 1/8" | 15/10/2020 |  |