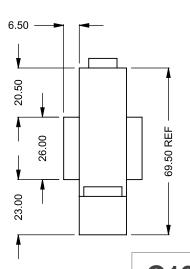

C1320ST
Power COOL-Pack
Front Intake

PRELIMINARY DRAWING ONLY

| EXAMPLE CONFIGURATION                                                                                      | UNLESS OTHERWISE SPECIFIED                             | DATE       |  |
|------------------------------------------------------------------------------------------------------------|--------------------------------------------------------|------------|--|
| MONTIGO COMMERCIAL FIREPLACES ARE CUSTOM<br>BUILT FOR EACH PROJECT. THIS DRAWING IS FOR<br>REFERENCE ONLY. | DIMENSIONS ARE IN INCHES TOLERANCES: FRACTIONAL ± 1/8" | 15/10/2020 |  |