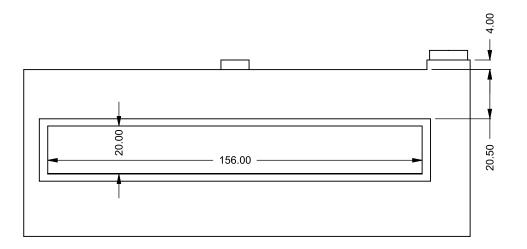

the art of fireplaces

www.montigo.com

FLUE AND AIR INTAKE SIZES ARE SUBJECT TO CHANGE

C1320ST
Power COOL-Pack
Dual Side Intake

PRELIMINARY DRAWING ONLY

| EXAMPLE CONFIGURATION                                                                                      | UNLESS OTHERWISE SPECIFIED                             | DATE       |
|------------------------------------------------------------------------------------------------------------|--------------------------------------------------------|------------|
| MONTIGO COMMERCIAL FIREPLACES ARE CUSTOM<br>BUILT FOR EACH PROJECT. THIS DRAWING IS FOR<br>REFERENCE ONLY. | DIMENSIONS ARE IN INCHES TOLERANCES: FRACTIONAL ± 1/8" | 15/10/2020 |