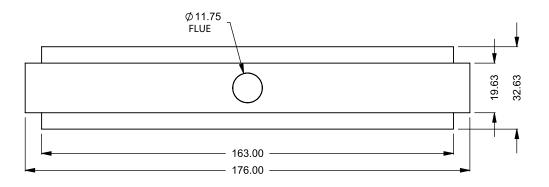

C1320ST
Power COOL-Pack
Front Intake

PRELIMINARY DRAWING ONLY

| EXAMPLE CONFIGURATION                                                                                      | UNLESS OTHERWISE SPECIFIED                             | DATE       |  |
|------------------------------------------------------------------------------------------------------------|--------------------------------------------------------|------------|--|
| MONTIGO COMMERCIAL FIREPLACES ARE CUSTOM<br>BUILT FOR EACH PROJECT. THIS DRAWING IS FOR<br>REFERENCE ONLY. | DIMENSIONS ARE IN INCHES TOLERANCES: FRACTIONAL ± 1/8" | 15/10/2020 |  |