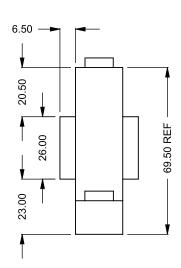

C1320ST
Power COOL-Pack
Front Intake

PRELIMINARY DRAWING ONLY

| EXAMPLE CONFIGURATION                                                                                      | UNLESS OTHERWISE SPECIFIED                             | DATE       |  |
|------------------------------------------------------------------------------------------------------------|--------------------------------------------------------|------------|--|
| MONTIGO COMMERCIAL FIREPLACES ARE CUSTOM<br>BUILT FOR EACH PROJECT. THIS DRAWING IS FOR<br>REFERENCE ONLY. | DIMENSIONS ARE IN INCHES TOLERANCES: FRACTIONAL ± 1/8" | 15/10/2020 |  |