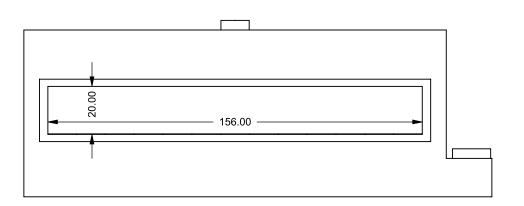

C1320ST
Power COOL-Pack
Front Intake

PRELIMINARY DRAWING ONLY

| EXAMPLE CONFIGURATION                                                                                      | UNLESS OTHERWISE SPECIFIED                             | DATE       |  |
|------------------------------------------------------------------------------------------------------------|--------------------------------------------------------|------------|--|
| MONTIGO COMMERCIAL FIREPLACES ARE CUSTOM<br>BUILT FOR EACH PROJECT. THIS DRAWING IS FOR<br>REFERENCE ONLY. | DIMENSIONS ARE IN INCHES TOLERANCES: FRACTIONAL ± 1/8" | 15/10/2020 |  |