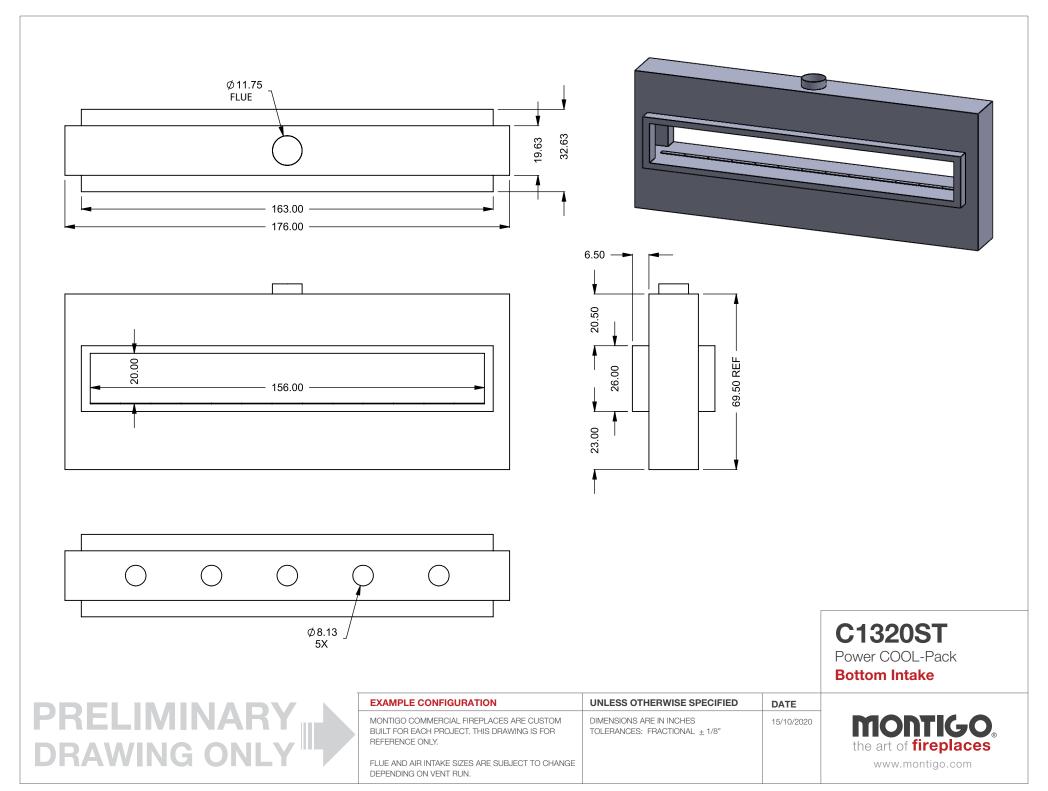

C1320ST
Power COOL-Pack
Front Intake

PRELIMINARY DRAWING ONLY

| EXAMPLE CONFIGURATION                                                                                      | UNLESS OTHERWISE SPECIFIED                             | DATE       |  |
|------------------------------------------------------------------------------------------------------------|--------------------------------------------------------|------------|--|
| MONTIGO COMMERCIAL FIREPLACES ARE CUSTOM<br>BUILT FOR EACH PROJECT. THIS DRAWING IS FOR<br>REFERENCE ONLY. | DIMENSIONS ARE IN INCHES TOLERANCES: FRACTIONAL ± 1/8" | 15/10/2020 |  |