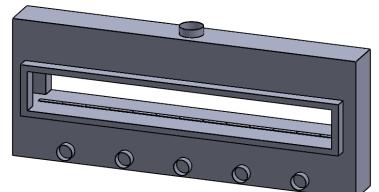

C1320ST
Power COOL-Pack
Front Intake

PRELIMINARY DRAWING ONLY

| EXAMPLE CONFIGURATION                                                                                      | UNLESS OTHERWISE SPECIFIED                             | DATE       |  |
|------------------------------------------------------------------------------------------------------------|--------------------------------------------------------|------------|--|
| MONTIGO COMMERCIAL FIREPLACES ARE CUSTOM<br>BUILT FOR EACH PROJECT. THIS DRAWING IS FOR<br>REFERENCE ONLY. | DIMENSIONS ARE IN INCHES TOLERANCES: FRACTIONAL ± 1/8" | 15/10/2020 |  |