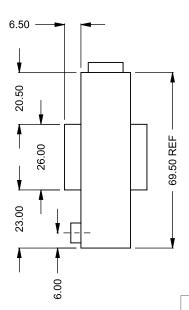

## C1420ST Power COOL-Pack

Front Intake

| EXAMPLE CONFIGURATION                                                                                      | UNLESS OTHERWISE SPECIFIED                             | DATE       |  |
|------------------------------------------------------------------------------------------------------------|--------------------------------------------------------|------------|--|
| MONTIGO COMMERCIAL FIREPLACES ARE CUSTOM<br>BUILT FOR EACH PROJECT. THIS DRAWING IS FOR<br>REFERENCE ONLY. | DIMENSIONS ARE IN INCHES TOLERANCES: FRACTIONAL ± 1/8" | 15/10/2020 |  |

the art of fireplaces

www.montigo.com

FLUE AND AIR INTAKE SIZES ARE SUBJECT TO CHANGE

DEPENDING ON VENT RUN.

C1420ST
Power COOL-Pack
Top Dual Side Intake