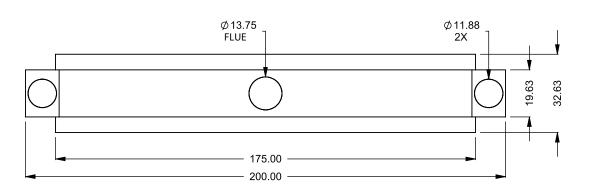

## PRELIMINARY DRAWING ONLY

| EXAMPLE CONFIGURATION                                                                                      | UNLESS OTHERWISE SPECIFIED                             | DATE       |
|------------------------------------------------------------------------------------------------------------|--------------------------------------------------------|------------|
| MONTIGO COMMERCIAL FIREPLACES ARE CUSTOM<br>BUILT FOR EACH PROJECT. THIS DRAWING IS FOR<br>REFERENCE ONLY. | DIMENSIONS ARE IN INCHES TOLERANCES: FRACTIONAL ± 1/8" | 15/10/2020 |

the art of fireplaces

www.montigo.com

FLUE AND AIR INTAKE SIZES ARE SUBJECT TO CHANGE

DEPENDING ON VENT RUN.