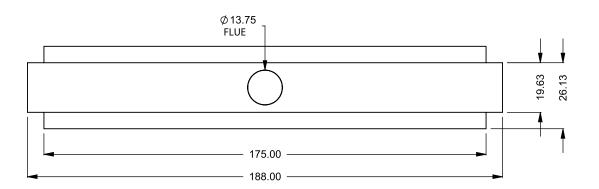

## C1420ST Power COOL-Pack

Front Intake

| EXAMPLE CONFIGURATION                                                                                      | UNLESS OTHERWISE SPECIFIED                             | DATE       |  |
|------------------------------------------------------------------------------------------------------------|--------------------------------------------------------|------------|--|
| MONTIGO COMMERCIAL FIREPLACES ARE CUSTOM<br>BUILT FOR EACH PROJECT. THIS DRAWING IS FOR<br>REFERENCE ONLY. | DIMENSIONS ARE IN INCHES TOLERANCES: FRACTIONAL ± 1/8" | 15/10/2020 |  |

the art of fireplaces

www.montigo.com

FLUE AND AIR INTAKE SIZES ARE SUBJECT TO CHANGE

DEPENDING ON VENT RUN.

C1420ST
Power COOL-Pack
Top Dual Side Intake