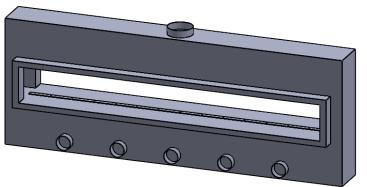

## C1420ST Power COOL-Pack

Front Intake

| EXAMPLE CONFIGURATION                                                                                      | UNLESS OTHERWISE SPECIFIED                             | DATE       |  |
|------------------------------------------------------------------------------------------------------------|--------------------------------------------------------|------------|--|
| MONTIGO COMMERCIAL FIREPLACES ARE CUSTOM<br>BUILT FOR EACH PROJECT. THIS DRAWING IS FOR<br>REFERENCE ONLY. | DIMENSIONS ARE IN INCHES TOLERANCES: FRACTIONAL ± 1/8" | 15/10/2020 |  |

the art of fireplaces

www.montigo.com

FLUE AND AIR INTAKE SIZES ARE SUBJECT TO CHANGE

DEPENDING ON VENT RUN.

C1420ST
Power COOL-Pack
Top Dual Side Intake