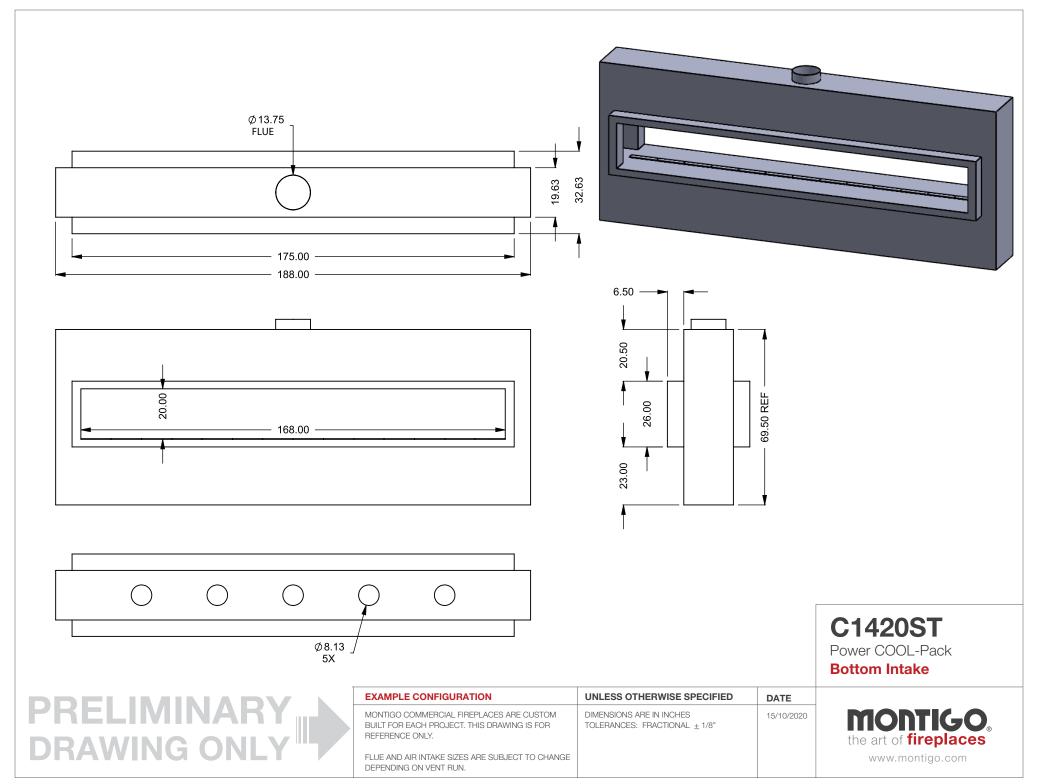

## C1420ST Power COOL-Pack

Front Intake

| EXAMPLE CONFIGURATION                                                                                      | UNLESS OTHERWISE SPECIFIED                             | DATE       |  |
|------------------------------------------------------------------------------------------------------------|--------------------------------------------------------|------------|--|
| MONTIGO COMMERCIAL FIREPLACES ARE CUSTOM<br>BUILT FOR EACH PROJECT. THIS DRAWING IS FOR<br>REFERENCE ONLY. | DIMENSIONS ARE IN INCHES TOLERANCES: FRACTIONAL ± 1/8" | 15/10/2020 |  |

the art of fireplaces

www.montigo.com

FLUE AND AIR INTAKE SIZES ARE SUBJECT TO CHANGE

DEPENDING ON VENT RUN.

C1420ST
Power COOL-Pack
Top Dual Side Intake