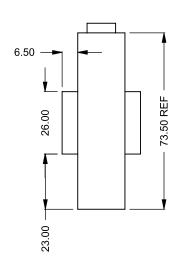

## PRELIMINARY DRAWING ONLY

| EXAMPLE CONFIGURATION                                                                                      | UNLESS OTHERWISE SPECIFIED                             | DATE       |
|------------------------------------------------------------------------------------------------------------|--------------------------------------------------------|------------|
| MONTIGO COMMERCIAL FIREPLACES ARE CUSTOM<br>BUILT FOR EACH PROJECT. THIS DRAWING IS FOR<br>REFERENCE ONLY. | DIMENSIONS ARE IN INCHES TOLERANCES: FRACTIONAL ± 1/8" | 15/10/2020 |

the art of fireplaces

www.montigo.com

FLUE AND AIR INTAKE SIZES ARE SUBJECT TO CHANGE

DEPENDING ON VENT RUN.