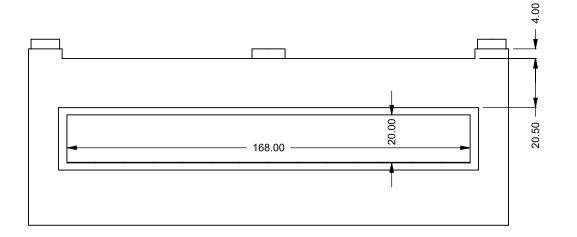

## C1420ST Power COOL-Pack

Front Intake

| EXAMPLE CONFIGURATION                                                                                      | UNLESS OTHERWISE SPECIFIED                             | DATE       |  |
|------------------------------------------------------------------------------------------------------------|--------------------------------------------------------|------------|--|
| MONTIGO COMMERCIAL FIREPLACES ARE CUSTOM<br>BUILT FOR EACH PROJECT. THIS DRAWING IS FOR<br>REFERENCE ONLY. | DIMENSIONS ARE IN INCHES TOLERANCES: FRACTIONAL ± 1/8" | 15/10/2020 |  |

the art of fireplaces

www.montigo.com

FLUE AND AIR INTAKE SIZES ARE SUBJECT TO CHANGE

DEPENDING ON VENT RUN.

C1420ST
Power COOL-Pack
Top Dual Side Intake