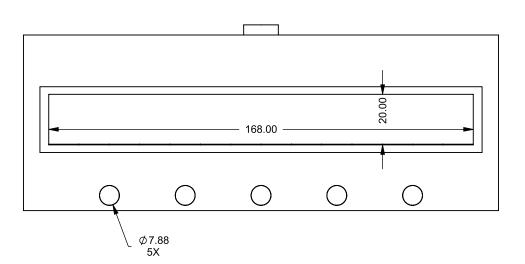

## C1420ST Power COOL-Pack

Front Intake

| EXAMPLE CONFIGURATION                                                                                      | UNLESS OTHERWISE SPECIFIED                             | DATE       |  |
|------------------------------------------------------------------------------------------------------------|--------------------------------------------------------|------------|--|
| MONTIGO COMMERCIAL FIREPLACES ARE CUSTOM<br>BUILT FOR EACH PROJECT. THIS DRAWING IS FOR<br>REFERENCE ONLY. | DIMENSIONS ARE IN INCHES TOLERANCES: FRACTIONAL ± 1/8" | 15/10/2020 |  |

the art of fireplaces

www.montigo.com

FLUE AND AIR INTAKE SIZES ARE SUBJECT TO CHANGE

DEPENDING ON VENT RUN.

C1420ST
Power COOL-Pack
Top Dual Side Intake