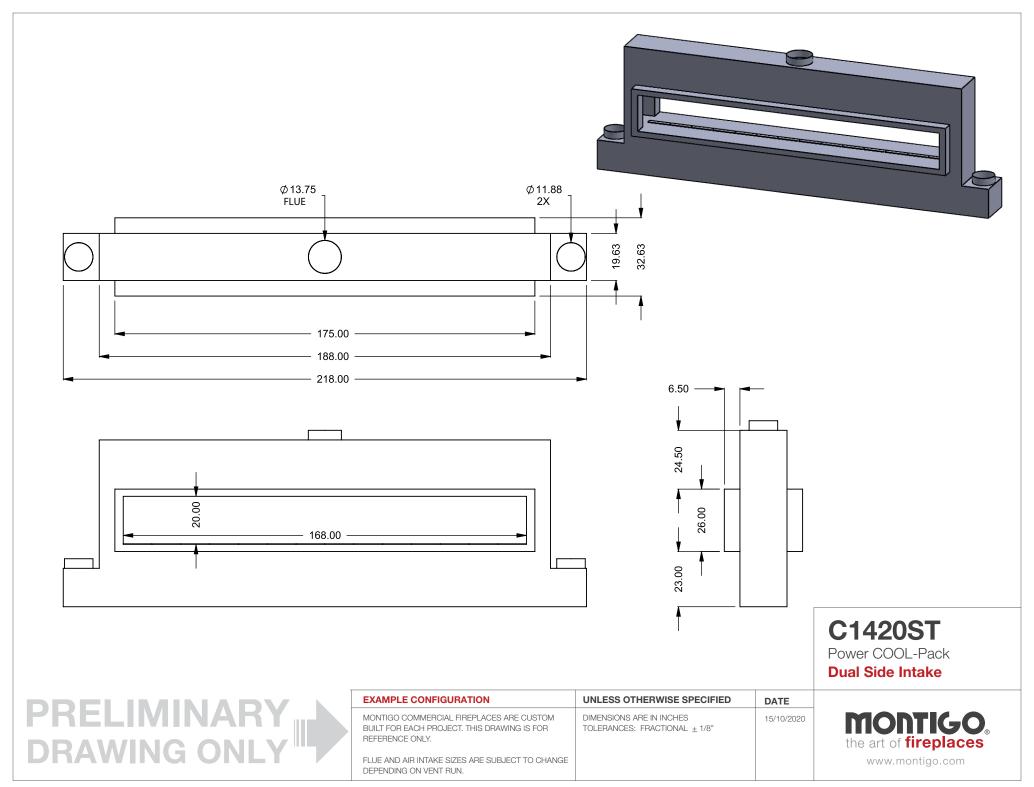

## PRELIMINARY DRAWING ONLY

| EXAMPLE CONFIGURATION                                                                                      | UNLESS OTHERWISE SPECIFIED                             | DATE       |
|------------------------------------------------------------------------------------------------------------|--------------------------------------------------------|------------|
| MONTIGO COMMERCIAL FIREPLACES ARE CUSTOM<br>BUILT FOR EACH PROJECT. THIS DRAWING IS FOR<br>REFERENCE ONLY. | DIMENSIONS ARE IN INCHES TOLERANCES: FRACTIONAL ± 1/8" | 15/10/2020 |

the art of fireplaces

www.montigo.com

FLUE AND AIR INTAKE SIZES ARE SUBJECT TO CHANGE

DEPENDING ON VENT RUN.