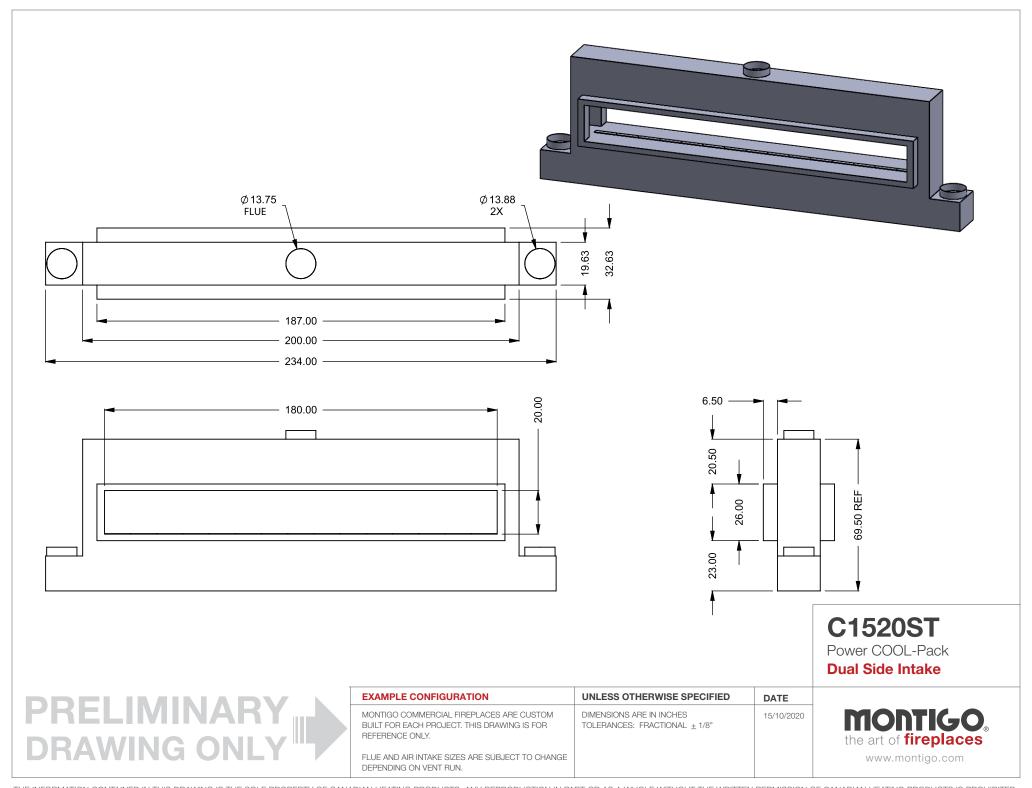

C1520ST
Power COOL-Pack
Bottom Intake

| EXAMPLE CONFIGURATION                                                                                      | UNLESS OTHERWISE SPECIFIED                             | DATE       |
|------------------------------------------------------------------------------------------------------------|--------------------------------------------------------|------------|
| MONTIGO COMMERCIAL FIREPLACES ARE CUSTOM<br>BUILT FOR EACH PROJECT. THIS DRAWING IS FOR<br>REFERENCE ONLY. | DIMENSIONS ARE IN INCHES TOLERANCES: FRACTIONAL ± 1/8" | 15/10/2020 |

the art of fireplaces

www.montigo.com

FLUE AND AIR INTAKE SIZES ARE SUBJECT TO CHANGE

DEPENDING ON VENT RUN.