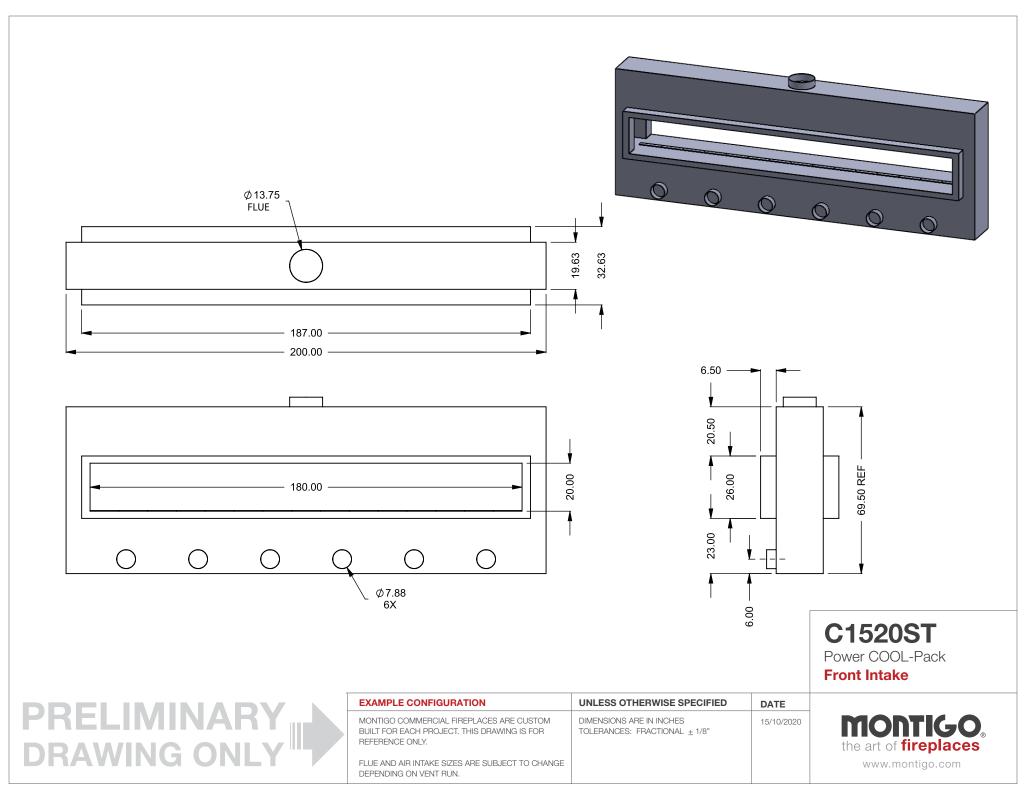

C1520ST
Power COOL-Pack
Bottom Intake

| EXAMPLE CONFIGURATION                                                                                      | UNLESS OTHERWISE SPECIFIED                             | DATE       |
|------------------------------------------------------------------------------------------------------------|--------------------------------------------------------|------------|
| MONTIGO COMMERCIAL FIREPLACES ARE CUSTOM<br>BUILT FOR EACH PROJECT. THIS DRAWING IS FOR<br>REFERENCE ONLY. | DIMENSIONS ARE IN INCHES TOLERANCES: FRACTIONAL ± 1/8" | 15/10/2020 |

the art of fireplaces

www.montigo.com

FLUE AND AIR INTAKE SIZES ARE SUBJECT TO CHANGE

DEPENDING ON VENT RUN.