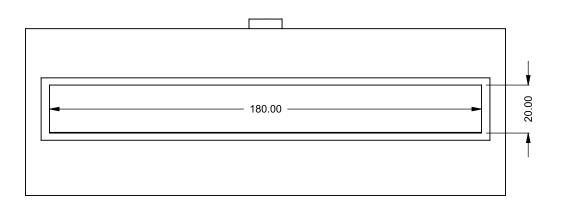

C1520ST
Power COOL-Pack
Bottom Intake



| EXAMPLE CONFIGURATION                                                                                      | UNLESS OTHERWISE SPECIFIED                             | DATE       |
|------------------------------------------------------------------------------------------------------------|--------------------------------------------------------|------------|
| MONTIGO COMMERCIAL FIREPLACES ARE CUSTOM<br>BUILT FOR EACH PROJECT. THIS DRAWING IS FOR<br>REFERENCE ONLY. | DIMENSIONS ARE IN INCHES TOLERANCES: FRACTIONAL ± 1/8" | 15/10/2020 |

the art of fireplaces

www.montigo.com

FLUE AND AIR INTAKE SIZES ARE SUBJECT TO CHANGE

DEPENDING ON VENT RUN.