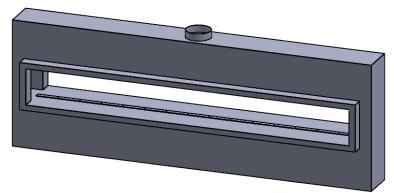

C1520ST
Power COOL-Pack
Bottom Intake



| EXAMPLE CONFIGURATION                                                                                      | UNLESS OTHERWISE SPECIFIED                             | DATE       |
|------------------------------------------------------------------------------------------------------------|--------------------------------------------------------|------------|
| MONTIGO COMMERCIAL FIREPLACES ARE CUSTOM<br>BUILT FOR EACH PROJECT. THIS DRAWING IS FOR<br>REFERENCE ONLY. | DIMENSIONS ARE IN INCHES TOLERANCES: FRACTIONAL ± 1/8" | 15/10/2020 |

the art of fireplaces

www.montigo.com

FLUE AND AIR INTAKE SIZES ARE SUBJECT TO CHANGE

DEPENDING ON VENT RUN.