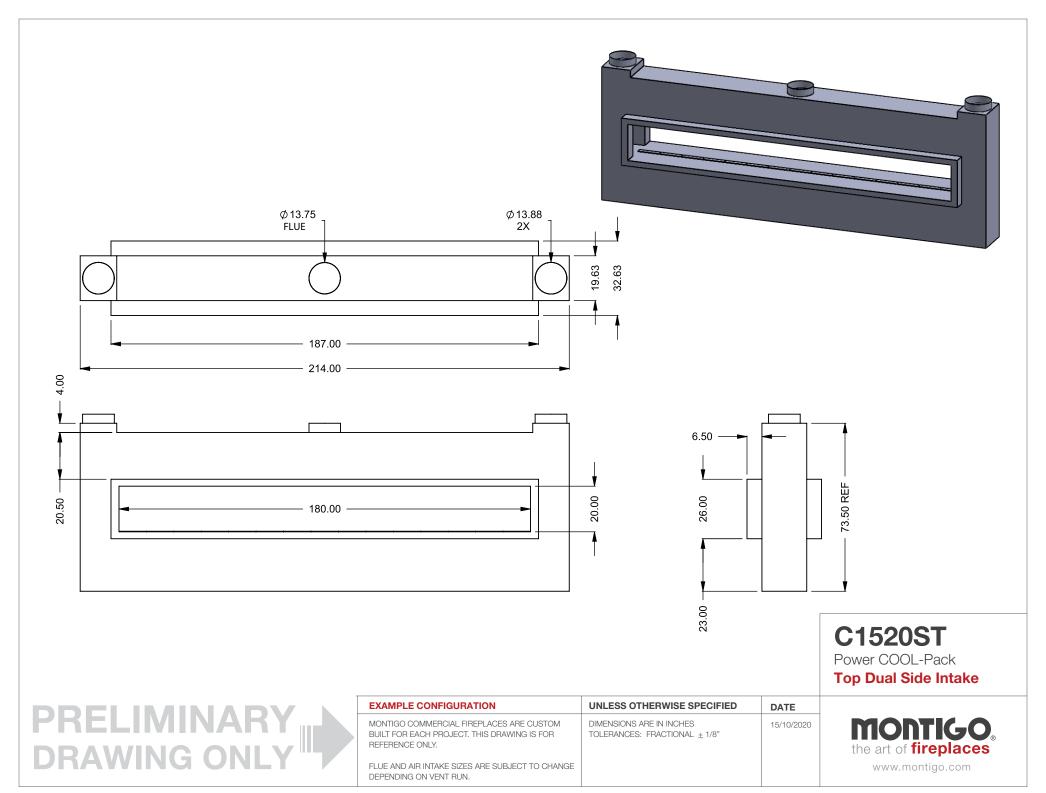

C1520ST
Power COOL-Pack
Bottom Intake

| EXAMPLE CONFIGURATION                                                                                      | UNLESS OTHERWISE SPECIFIED                             | DATE       |
|------------------------------------------------------------------------------------------------------------|--------------------------------------------------------|------------|
| MONTIGO COMMERCIAL FIREPLACES ARE CUSTOM<br>BUILT FOR EACH PROJECT. THIS DRAWING IS FOR<br>REFERENCE ONLY. | DIMENSIONS ARE IN INCHES TOLERANCES: FRACTIONAL ± 1/8" | 15/10/2020 |

the art of fireplaces

www.montigo.com

FLUE AND AIR INTAKE SIZES ARE SUBJECT TO CHANGE

DEPENDING ON VENT RUN.