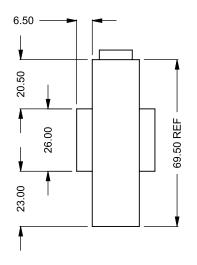

C1520ST
Power COOL-Pack
Bottom Intake



| EXAMPLE CONFIGURATION                                                                                      | UNLESS OTHERWISE SPECIFIED                             | DATE       |
|------------------------------------------------------------------------------------------------------------|--------------------------------------------------------|------------|
| MONTIGO COMMERCIAL FIREPLACES ARE CUSTOM<br>BUILT FOR EACH PROJECT. THIS DRAWING IS FOR<br>REFERENCE ONLY. | DIMENSIONS ARE IN INCHES TOLERANCES: FRACTIONAL ± 1/8" | 15/10/2020 |

the art of fireplaces

www.montigo.com

FLUE AND AIR INTAKE SIZES ARE SUBJECT TO CHANGE

DEPENDING ON VENT RUN.