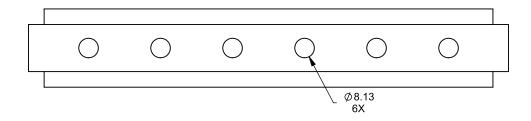

C1520ST
Power COOL-Pack
Bottom Intake

| EXAMPLE CONFIGURATION                                                                                      | UNLESS OTHERWISE SPECIFIED                             | DATE       |
|------------------------------------------------------------------------------------------------------------|--------------------------------------------------------|------------|
| MONTIGO COMMERCIAL FIREPLACES ARE CUSTOM<br>BUILT FOR EACH PROJECT. THIS DRAWING IS FOR<br>REFERENCE ONLY. | DIMENSIONS ARE IN INCHES TOLERANCES: FRACTIONAL ± 1/8" | 15/10/2020 |