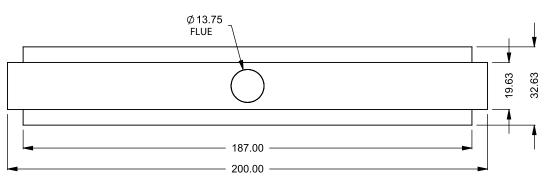

the art of fireplaces

www.montigo.com

FLUE AND AIR INTAKE SIZES ARE SUBJECT TO CHANGE

DEPENDING ON VENT RUN.