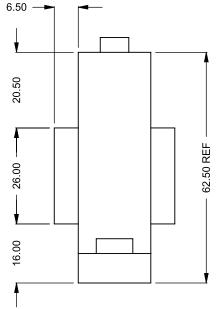

## DATE

15/10/2020

www.montigo.com

COOL-Pack

One Side Left Intake

| EXAMPLE CONFIGURATION                                                                                | UNLESS OTHERWISE SPECIFIED                             | DATE       |
|------------------------------------------------------------------------------------------------------|--------------------------------------------------------|------------|
| MONTIGO COMMERCIAL FIREPLACES ARE CUSTOM BUILT FOR EACH PROJECT. THIS DRAWING IS FOR REFERENCE ONLY. | DIMENSIONS ARE IN INCHES TOLERANCES: FRACTIONAL ± 1/8" | 15/10/2020 |

FLUE AND AIR INTAKE SIZES ARE SUBJECT TO CHANGE

C320ST
COOL-Pack
One Side Pight Intake

One SIde Right Intake

| EXAMPLE CONFIGURATION                                                                                | UNLESS OTHERWISE SPECIFIED                             | DATE       |
|------------------------------------------------------------------------------------------------------|--------------------------------------------------------|------------|
| MONTIGO COMMERCIAL FIREPLACES ARE CUSTOM BUILT FOR EACH PROJECT. THIS DRAWING IS FOR REFERENCE ONLY. | DIMENSIONS ARE IN INCHES TOLERANCES: FRACTIONAL ± 1/8" | 15/10/2020 |