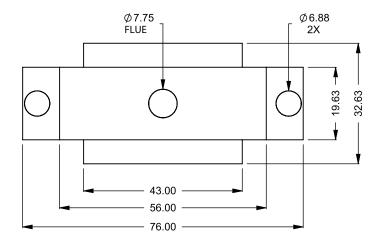

C320ST COOL-Pack Bottom Intake

PRELIMINARY DRAWING ONLY

| EXAMPLE CONFIGURATION                                                                                      | UNLESS OTHERWISE SPECIFIED                                | DATE       |
|------------------------------------------------------------------------------------------------------------|-----------------------------------------------------------|------------|
| MONTIGO COMMERCIAL FIREPLACES ARE CUSTOM<br>BUILT FOR EACH PROJECT. THIS DRAWING IS FOR<br>REFERENCE ONLY. | DIMENSIONS ARE IN INCHES<br>TOLERANCES: FRACTIONAL ± 1/8" | 15/10/2020 |

FLUE AND AIR INTAKE SIZES ARE SUBJECT TO CHANGE

C320ST COOL-Pack

Front Intake

| EXAMPLE CONFIGURATION                                                                                      | UNLESS OTHERWISE SPECIFIED                             | DATE       |
|------------------------------------------------------------------------------------------------------------|--------------------------------------------------------|------------|
| MONTIGO COMMERCIAL FIREPLACES ARE CUSTOM<br>BUILT FOR EACH PROJECT. THIS DRAWING IS FOR<br>REFERENCE ONLY. | DIMENSIONS ARE IN INCHES TOLERANCES: FRACTIONAL ± 1/8" | 15/10/2020 |