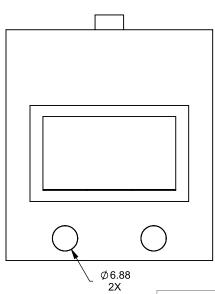

FLUE AND AIR INTAKE SIZES ARE SUBJECT TO CHANGE

C320ST COOL-Pack

Front Intake

| EXAMPLE CONFIGURATION                                                                                      | UNLESS OTHERWISE SPECIFIED                             | DATE       |
|------------------------------------------------------------------------------------------------------------|--------------------------------------------------------|------------|
| MONTIGO COMMERCIAL FIREPLACES ARE CUSTOM<br>BUILT FOR EACH PROJECT. THIS DRAWING IS FOR<br>REFERENCE ONLY. | DIMENSIONS ARE IN INCHES TOLERANCES: FRACTIONAL ± 1/8" | 15/10/2020 |