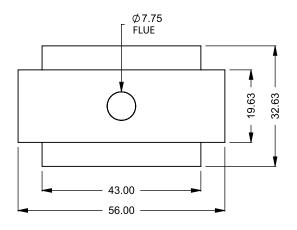

C320ST COOL-Pack Bottom Intake

PRELIMINARY DRAWING ONLY

| EXAMPLE CONFIGURATION                                                                                      | UNLESS OTHERWISE SPECIFIED                                | DATE       |
|------------------------------------------------------------------------------------------------------------|-----------------------------------------------------------|------------|
| MONTIGO COMMERCIAL FIREPLACES ARE CUSTOM<br>BUILT FOR EACH PROJECT. THIS DRAWING IS FOR<br>REFERENCE ONLY. | DIMENSIONS ARE IN INCHES<br>TOLERANCES: FRACTIONAL ± 1/8" | 15/10/2020 |