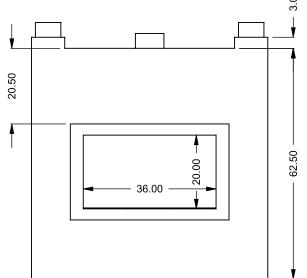

C320ST COOL-Pack Bottom Intake

PRELIMINARY DRAWING ONLY

| EXAMPLE CONFIGURATION                                                                                      | UNLESS OTHERWISE SPECIFIED                                | DATE       |
|------------------------------------------------------------------------------------------------------------|-----------------------------------------------------------|------------|
| MONTIGO COMMERCIAL FIREPLACES ARE CUSTOM<br>BUILT FOR EACH PROJECT. THIS DRAWING IS FOR<br>REFERENCE ONLY. | DIMENSIONS ARE IN INCHES<br>TOLERANCES: FRACTIONAL ± 1/8" | 15/10/2020 |