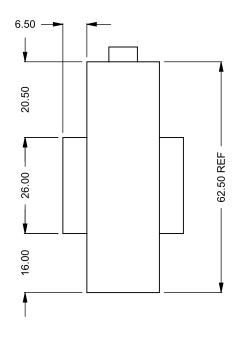

C320ST COOL-Pack Bottom Intake

PRELIMINARY DRAWING ONLY

| EXAMPLE CONFIGURATION                                                                                      | UNLESS OTHERWISE SPECIFIED                                | DATE       |
|------------------------------------------------------------------------------------------------------------|-----------------------------------------------------------|------------|
| MONTIGO COMMERCIAL FIREPLACES ARE CUSTOM<br>BUILT FOR EACH PROJECT. THIS DRAWING IS FOR<br>REFERENCE ONLY. | DIMENSIONS ARE IN INCHES<br>TOLERANCES: FRACTIONAL ± 1/8" | 15/10/2020 |

FLUE AND AIR INTAKE SIZES ARE SUBJECT TO CHANGE

C320ST COOL-Pack

Front Intake

| EXAMPLE CONFIGURATION                                                                                      | UNLESS OTHERWISE SPECIFIED                             | DATE       |
|------------------------------------------------------------------------------------------------------------|--------------------------------------------------------|------------|
| MONTIGO COMMERCIAL FIREPLACES ARE CUSTOM<br>BUILT FOR EACH PROJECT. THIS DRAWING IS FOR<br>REFERENCE ONLY. | DIMENSIONS ARE IN INCHES TOLERANCES: FRACTIONAL ± 1/8" | 15/10/2020 |