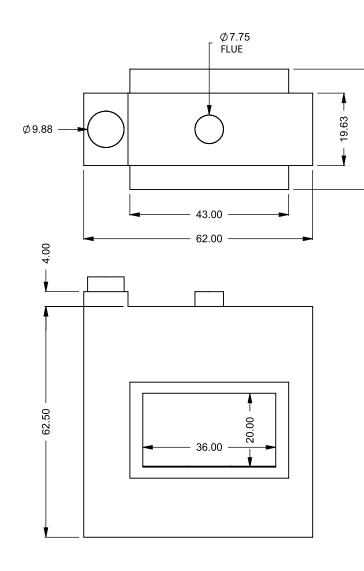

C320ST COOL-Pack Bottom Intake

PRELIMINARY DRAWING ONLY

| EXAMPLE CONFIGURATION                                                                                      | UNLESS OTHERWISE SPECIFIED                                | DATE       |
|------------------------------------------------------------------------------------------------------------|-----------------------------------------------------------|------------|
| MONTIGO COMMERCIAL FIREPLACES ARE CUSTOM<br>BUILT FOR EACH PROJECT. THIS DRAWING IS FOR<br>REFERENCE ONLY. | DIMENSIONS ARE IN INCHES<br>TOLERANCES: FRACTIONAL ± 1/8" | 15/10/2020 |

FLUE AND AIR INTAKE SIZES ARE SUBJECT TO CHANGE

C320ST COOL-Pack

Front Intake

| EXAMPLE CONFIGURATION                                                                                      | UNLESS OTHERWISE SPECIFIED                             | DATE       |
|------------------------------------------------------------------------------------------------------------|--------------------------------------------------------|------------|
| MONTIGO COMMERCIAL FIREPLACES ARE CUSTOM<br>BUILT FOR EACH PROJECT. THIS DRAWING IS FOR<br>REFERENCE ONLY. | DIMENSIONS ARE IN INCHES TOLERANCES: FRACTIONAL ± 1/8" | 15/10/2020 |

FLUE AND AIR INTAKE SIZES ARE SUBJECT TO CHANGE DEPENDING ON VENT RUN.