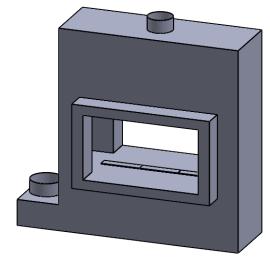

----------------------|--------------------------------------------------------|------------|
| MONTIGO COMMERCIAL FIREPLACES ARE CUSTOM<br>BUILT FOR EACH PROJECT. THIS DRAWING IS FOR<br>REFERENCE ONLY. | DIMENSIONS ARE IN INCHES TOLERANCES: FRACTIONAL ± 1/8" | 15/10/2020 |



www.montigo.com

FLUE AND AIR INTAKE SIZES ARE SUBJECT TO CHANGE











C320ST COOL-Pack Rear Intake

PRELIMINARY DRAWING ONLY

| EXAMPLE CONFIGURATION |
|-----------------------|
|                       |

MONTIGO COMMERCIAL FIREPLACES ARE CUSTOM BUILT FOR EACH PROJECT. THIS DRAWING IS FOR REFERENCE ONLY.

FLUE AND AIR INTAKE SIZES ARE SUBJECT TO CHANGE DEPENDING ON VENT RUN.

## UNLESS OTHERWISE SPECIFIED

DIMENSIONS ARE IN INCHES TOLERANCES: FRACTIONAL  $\pm$  1/8"

## DATE

15/10/2020



www.montigo.com









COOL-Pack

One Side Left Intake



| EXAMPLE CONFIGURATION                                                                                | UNLESS OTHERWISE SPECIFIED                             | DATE       |
|------------------------------------------------------------------------------------------------------|--------------------------------------------------------|------------|
| MONTIGO COMMERCIAL FIREPLACES ARE CUSTOM BUILT FOR EACH PROJECT. THIS DRAWING IS FOR REFERENCE ONLY. | DIMENSIONS ARE IN INCHES TOLERANCES: FRACTIONAL ± 1/8" | 15/10/2020 |



FLUE AND AIR INTAKE SIZES ARE SUBJECT TO CHANGE









C320ST
COOL-Pack
One Side Pight Intake

One SIde Right Intake



| EXAMPLE CONFIGURATION                                                                                | UNLESS