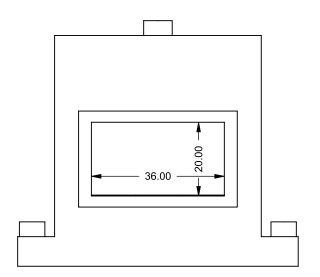

www.montigo.com

FLUE AND AIR INTAKE SIZES ARE SUBJECT TO CHANGE

C320ST COOL-Pack Rear Intake

PRELIMINARY DRAWING ONLY

| EXAMPLE CONFIGURATION |
|-----------------------|
|                       |

MONTIGO COMMERCIAL FIREPLACES ARE CUSTOM BUILT FOR EACH PROJECT. THIS DRAWING IS FOR REFERENCE ONLY.

FLUE AND AIR INTAKE SIZES ARE SUBJECT TO CHANGE DEPENDING ON VENT RUN.