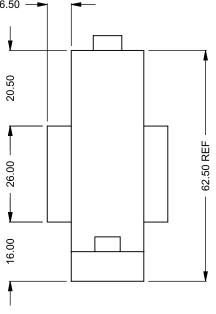

FLUE AND AIR INTAKE SIZES ARE SUBJECT TO CHANGE

C320ST
COOL-Pack
One Side Pight Intake

One SIde Right Intake

| EXAMPLE CONFIGURATION                                                                                | UNLESS OTHERWISE SPECIFIED                             | DATE       |
|------------------------------------------------------------------------------------------------------|--------------------------------------------------------|------------|
| MONTIGO COMMERCIAL FIREPLACES ARE CUSTOM BUILT FOR EACH PROJECT. THIS DRAWING IS FOR REFERENCE ONLY. | DIMENSIONS ARE IN INCHES TOLERANCES: FRACTIONAL ± 1/8" | 15/10/2020 |