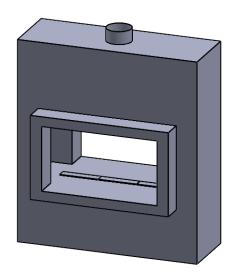

C320ST COOL-Pack Bottom Intake

PRELIMINARY DRAWING ONLY

| EXAMPLE CONFIGURATION                                                                                      | UNLESS OTHERWISE SPECIFIED                                | DATE       |
|------------------------------------------------------------------------------------------------------------|-----------------------------------------------------------|------------|
| MONTIGO COMMERCIAL FIREPLACES ARE CUSTOM<br>BUILT FOR EACH PROJECT. THIS DRAWING IS FOR<br>REFERENCE ONLY. | DIMENSIONS ARE IN INCHES<br>TOLERANCES: FRACTIONAL ± 1/8" | 15/10/2020 |

FLUE AND AIR INTAKE SIZES ARE SUBJECT TO CHANGE

C320ST COOL-Pack

Front Intake

| EXAMPLE CONFIGURATION                                                                                      | UNLESS OTHERWISE SPECIFIED                             | DATE       |
|------------------------------------------------------------------------------------------------------------|--------------------------------------------------------|------------|
| MONTIGO COMMERCIAL FIREPLACES ARE CUSTOM<br>BUILT FOR EACH PROJECT. THIS DRAWING IS FOR<br>REFERENCE ONLY. | DIMENSIONS ARE IN INCHES TOLERANCES: FRACTIONAL ± 1/8" | 15/10/2020 |