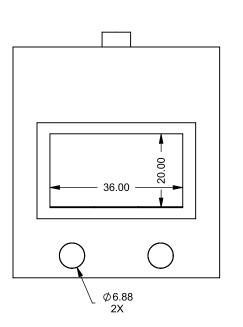

FLUE AND AIR INTAKE SIZES ARE SUBJECT TO CHANGE

C320ST COOL-Pack

Front Intake

| EXAMPLE CONFIGURATION                                                                                      | UNLESS OTHERWISE SPECIFIED                             | DATE       |
|------------------------------------------------------------------------------------------------------------|--------------------------------------------------------|------------|
| MONTIGO COMMERCIAL FIREPLACES ARE CUSTOM<br>BUILT FOR EACH PROJECT. THIS DRAWING IS FOR<br>REFERENCE ONLY. | DIMENSIONS ARE IN INCHES TOLERANCES: FRACTIONAL ± 1/8" | 15/10/2020 |