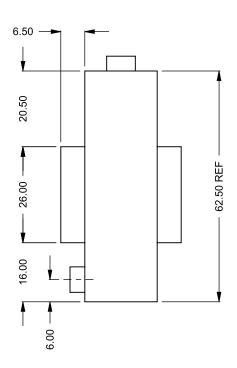

www.montigo.com

FLUE AND AIR INTAKE SIZES ARE SUBJECT TO CHANGE

C320ST COOL-Pack Rear Intake

PRELIMINARY DRAWING ONLY

| EXAMPLE CONFIGURATION |
|-----------------------|
|                       |

MONTIGO COMMERCIAL FIREPLACES ARE CUSTOM BUILT FOR EACH PROJECT. THIS DRAWING IS FOR REFERENCE ONLY.

FLUE AND AIR INTAKE SIZES ARE SUBJECT TO CHANGE DEPENDING ON VENT RUN.