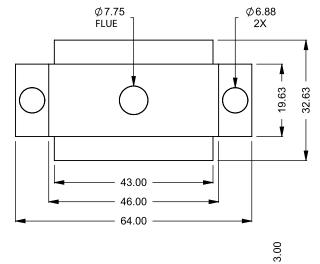

C320ST COOL-Pack Bottom Intake

PRELIMINARY DRAWING ONLY

| EXAMPLE CONFIGURATION                                                                                      | UNLESS OTHERWISE SPECIFIED                                | DATE       |
|------------------------------------------------------------------------------------------------------------|-----------------------------------------------------------|------------|
| MONTIGO COMMERCIAL FIREPLACES ARE CUSTOM<br>BUILT FOR EACH PROJECT. THIS DRAWING IS FOR<br>REFERENCE ONLY. | DIMENSIONS ARE IN INCHES<br>TOLERANCES: FRACTIONAL ± 1/8" | 15/10/2020 |

FLUE AND AIR INTAKE SIZES ARE SUBJECT TO CHANGE

C320ST COOL-Pack

Front Intake

| EXAMPLE CONFIGURATION                                                                                      | UNLESS OTHERWISE SPECIFIED                             | DATE       |
|------------------------------------------------------------------------------------------------------------|--------------------------------------------------------|------------|
| MONTIGO COMMERCIAL FIREPLACES ARE CUSTOM<br>BUILT FOR EACH PROJECT. THIS DRAWING IS FOR<br>REFERENCE ONLY. | DIMENSIONS ARE IN INCHES TOLERANCES: FRACTIONAL ± 1/8" | 15/10/2020 |

FLUE AND AIR INTAKE SIZES ARE SUBJECT TO CHANGE DEPENDING ON VENT RUN.