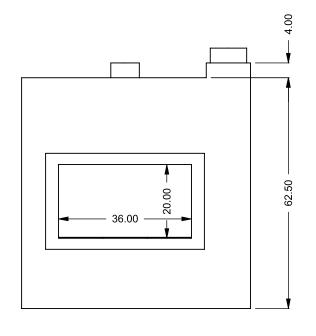

C320ST COOL-Pack Bottom Intake

PRELIMINARY DRAWING ONLY

| EXAMPLE CONFIGURATION                                                                                      | UNLESS OTHERWISE SPECIFIED                                | DATE       |
|------------------------------------------------------------------------------------------------------------|-----------------------------------------------------------|------------|
| MONTIGO COMMERCIAL FIREPLACES ARE CUSTOM<br>BUILT FOR EACH PROJECT. THIS DRAWING IS FOR<br>REFERENCE ONLY. | DIMENSIONS ARE IN INCHES<br>TOLERANCES: FRACTIONAL ± 1/8" | 15/10/2020 |