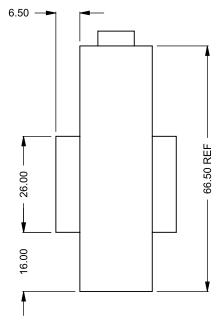

C320ST COOL-Pack Bottom Intake

PRELIMINARY DRAWING ONLY

| EXAMPLE CONFIGURATION                                                                                      | UNLESS OTHERWISE SPECIFIED                                | DATE       |
|------------------------------------------------------------------------------------------------------------|-----------------------------------------------------------|------------|
| MONTIGO COMMERCIAL FIREPLACES ARE CUSTOM<br>BUILT FOR EACH PROJECT. THIS DRAWING IS FOR<br>REFERENCE ONLY. | DIMENSIONS ARE IN INCHES<br>TOLERANCES: FRACTIONAL ± 1/8" | 15/10/2020 |