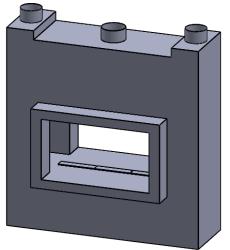

C320ST COOL-Pack Bottom Intake

PRELIMINARY DRAWING ONLY

| EXAMPLE CONFIGURATION                                                                                      | UNLESS OTHERWISE SPECIFIED                                | DATE       |
|------------------------------------------------------------------------------------------------------------|-----------------------------------------------------------|------------|
| MONTIGO COMMERCIAL FIREPLACES ARE CUSTOM<br>BUILT FOR EACH PROJECT. THIS DRAWING IS FOR<br>REFERENCE ONLY. | DIMENSIONS ARE IN INCHES<br>TOLERANCES: FRACTIONAL ± 1/8" | 15/10/2020 |