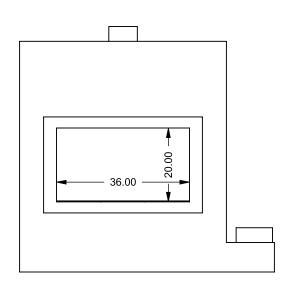

www.montigo.com

FLUE AND AIR INTAKE SIZES ARE SUBJECT TO CHANGE

C320ST COOL-Pack Rear Intake

PRELIMINARY DRAWING ONLY

| EXAMPLE CONFIGURATION |
|-----------------------|
|                       |

MONTIGO COMMERCIAL FIREPLACES ARE CUSTOM BUILT FOR EACH PROJECT. THIS DRAWING IS FOR REFERENCE ONLY.