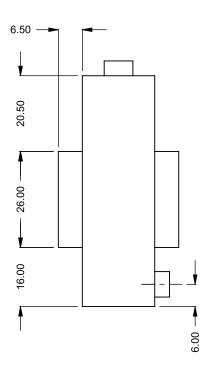

C320ST COOL-Pack Bottom Intake

PRELIMINARY DRAWING ONLY

| EXAMPLE CONFIGURATION                                                                                      | UNLESS OTHERWISE SPECIFIED                                | DATE       |
|------------------------------------------------------------------------------------------------------------|-----------------------------------------------------------|------------|
| MONTIGO COMMERCIAL FIREPLACES ARE CUSTOM<br>BUILT FOR EACH PROJECT. THIS DRAWING IS FOR<br>REFERENCE ONLY. | DIMENSIONS ARE IN INCHES<br>TOLERANCES: FRACTIONAL ± 1/8" | 15/10/2020 |