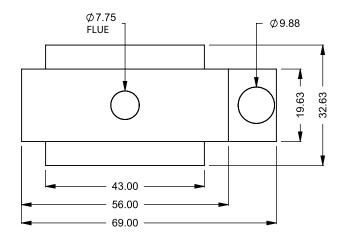

C320ST COOL-Pack Bottom Intake

PRELIMINARY DRAWING ONLY

| EXAMPLE CONFIGURATION                                                                                      | UNLESS OTHERWISE SPECIFIED                                | DATE       |
|------------------------------------------------------------------------------------------------------------|-----------------------------------------------------------|------------|
| MONTIGO COMMERCIAL FIREPLACES ARE CUSTOM<br>BUILT FOR EACH PROJECT. THIS DRAWING IS FOR<br>REFERENCE ONLY. | DIMENSIONS ARE IN INCHES<br>TOLERANCES: FRACTIONAL ± 1/8" | 15/10/2020 |

FLUE AND AIR INTAKE SIZES ARE SUBJECT TO CHANGE

C320ST COOL-Pack

Front Intake

| EXAMPLE CONFIGURATION                                                                                      | UNLESS OTHERWISE SPECIFIED                             | DATE       |
|------------------------------------------------------------------------------------------------------------|--------------------------------------------------------|------------|
| MONTIGO COMMERCIAL FIREPLACES ARE CUSTOM<br>BUILT FOR EACH PROJECT. THIS DRAWING IS FOR<br>REFERENCE ONLY. | DIMENSIONS ARE IN INCHES TOLERANCES: FRACTIONAL ± 1/8" | 15/10/2020 |

FLUE AND AIR INTAKE SIZES ARE SUBJECT TO CHANGE DEPENDING ON VENT RUN.