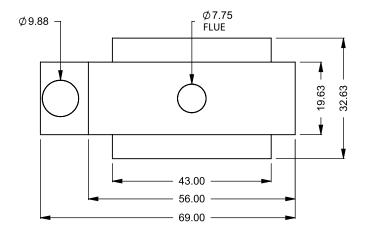

C320ST COOL-Pack Bottom Intake

PRELIMINARY DRAWING ONLY

| EXAMPLE CONFIGURATION                                                                                      | UNLESS OTHERWISE SPECIFIED                                | DATE       |
|------------------------------------------------------------------------------------------------------------|-----------------------------------------------------------|------------|
| MONTIGO COMMERCIAL FIREPLACES ARE CUSTOM<br>BUILT FOR EACH PROJECT. THIS DRAWING IS FOR<br>REFERENCE ONLY. | DIMENSIONS ARE IN INCHES<br>TOLERANCES: FRACTIONAL ± 1/8" | 15/10/2020 |

FLUE AND AIR INTAKE SIZES ARE SUBJECT TO CHANGE

C320ST COOL-Pack

Front Intake

| EXAMPLE CONFIGURATION                                                                                      | UNLESS OTHERWISE SPECIFIED                             | DATE       |
|------------------------------------------------------------------------------------------------------------|--------------------------------------------------------|------------|
| MONTIGO COMMERCIAL FIREPLACES ARE CUSTOM<br>BUILT FOR EACH PROJECT. THIS DRAWING IS FOR<br>REFERENCE ONLY. | DIMENSIONS ARE IN INCHES TOLERANCES: FRACTIONAL ± 1/8" | 15/10/2020 |