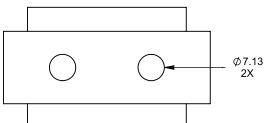

www.montigo.com

FLUE AND AIR INTAKE SIZES ARE SUBJECT TO CHANGE

C320ST COOL-Pack Rear Intake

PRELIMINARY DRAWING ONLY

| EXAMPLE CONFIGURATION |
|-----------------------|
|                       |

MONTIGO COMMERCIAL FIREPLACES ARE CUSTOM BUILT FOR EACH PROJECT. THIS DRAWING IS FOR REFERENCE ONLY.

FLUE AND AIR INTAKE SIZES ARE SUBJECT TO CHANGE DEPENDING ON VENT RUN.