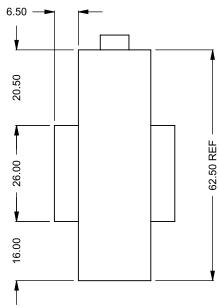

## DATE

15/10/2020

www.montigo.com

COOL-Pack

One Side Left Intake

| EXAMPLE CONFIGURATION                                                                                | UNLESS OTHERWISE SPECIFIED                             | DATE       |
|------------------------------------------------------------------------------------------------------|--------------------------------------------------------|------------|
| MONTIGO COMMERCIAL FIREPLACES ARE CUSTOM BUILT FOR EACH PROJECT. THIS DRAWING IS FOR REFERENCE ONLY. | DIMENSIONS ARE IN INCHES TOLERANCES: FRACTIONAL ± 1/8" | 15/10/2020 |

FLUE AND AIR INTAKE SIZES ARE SUBJECT TO CHANGE

C320ST
COOL-Pack
One Side Pight Intake

One SIde Right Intake

| EXAMPLE CONFIGURATION                                                                                | UNLESS OTHERWISE SPECIFIED                             | DATE       |
|------------------------------------------------------------------------------------------------------|--------------------------------------------------------|------------|
| MONTIGO COMMERCIAL FIREPLACES ARE CUSTOM BUILT FOR EACH PROJECT. THIS DRAWING IS FOR REFERENCE ONLY. | DIMENSIONS ARE IN INCHES TOLERANCES: FRACTIONAL ± 1/8" | 15/10/2020 |