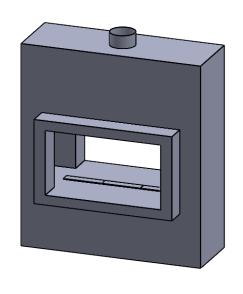

C320ST COOL-Pack Bottom Intake

PRELIMINARY DRAWING ONLY

| EXAMPLE CONFIGURATION                                                                                      | UNLESS OTHERWISE SPECIFIED                                | DATE       |
|------------------------------------------------------------------------------------------------------------|-----------------------------------------------------------|------------|
| MONTIGO COMMERCIAL FIREPLACES ARE CUSTOM<br>BUILT FOR EACH PROJECT. THIS DRAWING IS FOR<br>REFERENCE ONLY. | DIMENSIONS ARE IN INCHES<br>TOLERANCES: FRACTIONAL ± 1/8" | 15/10/2020 |