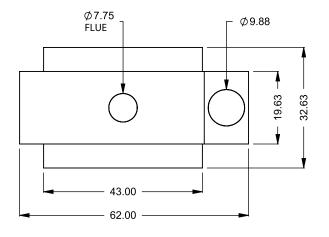

C320ST COOL-Pack Bottom Intake

PRELIMINARY DRAWING ONLY

| EXAMPLE CONFIGURATION                                                                                      | UNLESS OTHERWISE SPECIFIED                                | DATE       |
|------------------------------------------------------------------------------------------------------------|-----------------------------------------------------------|------------|
| MONTIGO COMMERCIAL FIREPLACES ARE CUSTOM<br>BUILT FOR EACH PROJECT. THIS DRAWING IS FOR<br>REFERENCE ONLY. | DIMENSIONS ARE IN INCHES<br>TOLERANCES: FRACTIONAL ± 1/8" | 15/10/2020 |

FLUE AND AIR INTAKE SIZES ARE SUBJECT TO CHANGE

C320ST COOL-Pack

Front Intake

| EXAMPLE CONFIGURATION                                                                                      | UNLESS OTHERWISE SPECIFIED                             | DATE       |
|------------------------------------------------------------------------------------------------------------|--------------------------------------------------------|------------|
| MONTIGO COMMERCIAL FIREPLACES ARE CUSTOM<br>BUILT FOR EACH PROJECT. THIS DRAWING IS FOR<br>REFERENCE ONLY. | DIMENSIONS ARE IN INCHES TOLERANCES: FRACTIONAL ± 1/8" | 15/10/2020 |

FLUE AND AIR INTAKE SIZES ARE SUBJECT TO CHANGE DEPENDING ON VENT RUN.