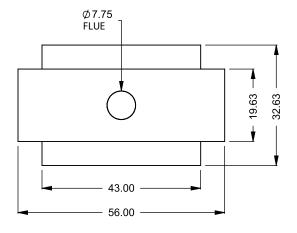

C320ST COOL-Pack Bottom Intake

PRELIMINARY DRAWING ONLY

| EXAMPLE CONFIGURATION                                                                                      | UNLESS OTHERWISE SPECIFIED                                | DATE       |
|------------------------------------------------------------------------------------------------------------|-----------------------------------------------------------|------------|
| MONTIGO COMMERCIAL FIREPLACES ARE CUSTOM<br>BUILT FOR EACH PROJECT. THIS DRAWING IS FOR<br>REFERENCE ONLY. | DIMENSIONS ARE IN INCHES<br>TOLERANCES: FRACTIONAL ± 1/8" | 15/10/2020 |