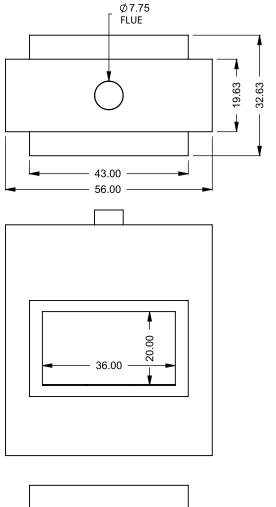

C320ST COOL-Pack Bottom Intake

PRELIMINARY DRAWING ONLY

| EXAMPLE CONFIGURATION                                                                                      | UNLESS OTHERWISE SPECIFIED                                | DATE       |
|------------------------------------------------------------------------------------------------------------|-----------------------------------------------------------|------------|
| MONTIGO COMMERCIAL FIREPLACES ARE CUSTOM<br>BUILT FOR EACH PROJECT. THIS DRAWING IS FOR<br>REFERENCE ONLY. | DIMENSIONS ARE IN INCHES<br>TOLERANCES: FRACTIONAL ± 1/8" | 15/10/2020 |

FLUE AND AIR INTAKE SIZES ARE SUBJECT TO CHANGE

C320ST COOL-Pack

Front Intake

| EXAMPLE CONFIGURATION                                                                                      | UNLESS OTHERWISE SPECIFIED                             | DATE       |
|------------------------------------------------------------------------------------------------------------|--------------------------------------------------------|------------|
| MONTIGO COMMERCIAL FIREPLACES ARE CUSTOM<br>BUILT FOR EACH PROJECT. THIS DRAWING IS FOR<br>REFERENCE ONLY. | DIMENSIONS ARE IN INCHES TOLERANCES: FRACTIONAL ± 1/8" | 15/10/2020 |