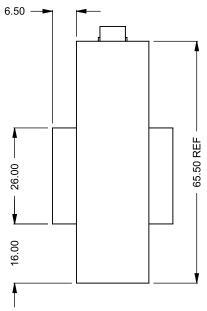

FLUE AND AIR INTAKE SIZES ARE SUBJECT TO CHANGE

C320ST COOL-Pack

Front Intake

| EXAMPLE CONFIGURATION                                                                                      | UNLESS OTHERWISE SPECIFIED                             | DATE       |
|------------------------------------------------------------------------------------------------------------|--------------------------------------------------------|------------|
| MONTIGO COMMERCIAL FIREPLACES ARE CUSTOM<br>BUILT FOR EACH PROJECT. THIS DRAWING IS FOR<br>REFERENCE ONLY. | DIMENSIONS ARE IN INCHES TOLERANCES: FRACTIONAL ± 1/8" | 15/10/2020 |