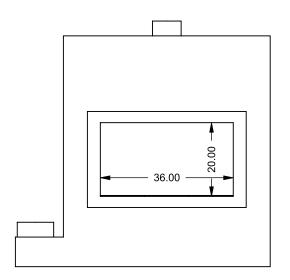

www.montigo.com

FLUE AND AIR INTAKE SIZES ARE SUBJECT TO CHANGE

C320ST COOL-Pack Rear Intake

PRELIMINARY DRAWING ONLY

| EXAMPLE CONFIGURATION |
|-----------------------|
|                       |

MONTIGO COMMERCIAL FIREPLACES ARE CUSTOM BUILT FOR EACH PROJECT. THIS DRAWING IS FOR REFERENCE ONLY.

FLUE AND AIR INTAKE SIZES ARE SUBJECT TO CHANGE DEPENDING ON VENT RUN.