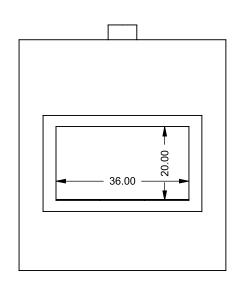

C320ST COOL-Pack Bottom Intake

PRELIMINARY DRAWING ONLY

| EXAMPLE CONFIGURATION                                                                                      | UNLESS OTHERWISE SPECIFIED                                | DATE       |
|------------------------------------------------------------------------------------------------------------|-----------------------------------------------------------|------------|
| MONTIGO COMMERCIAL FIREPLACES ARE CUSTOM<br>BUILT FOR EACH PROJECT. THIS DRAWING IS FOR<br>REFERENCE ONLY. | DIMENSIONS ARE IN INCHES<br>TOLERANCES: FRACTIONAL ± 1/8" | 15/10/2020 |