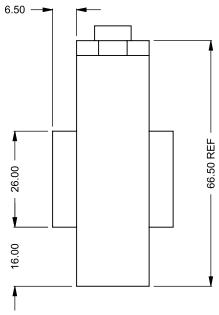

C320ST COOL-Pack Bottom Intake

PRELIMINARY DRAWING ONLY

| EXAMPLE CONFIGURATION                                                                                      | UNLESS OTHERWISE SPECIFIED                                | DATE       |
|------------------------------------------------------------------------------------------------------------|-----------------------------------------------------------|------------|
| MONTIGO COMMERCIAL FIREPLACES ARE CUSTOM<br>BUILT FOR EACH PROJECT. THIS DRAWING IS FOR<br>REFERENCE ONLY. | DIMENSIONS ARE IN INCHES<br>TOLERANCES: FRACTIONAL ± 1/8" | 15/10/2020 |

FLUE AND AIR INTAKE SIZES ARE SUBJECT TO CHANGE

C320ST COOL-Pack

Front Intake

| EXAMPLE CONFIGURATION                                                                                      | UNLESS OTHERWISE SPECIFIED                             | DATE       |
|------------------------------------------------------------------------------------------------------------|--------------------------------------------------------|------------|
| MONTIGO COMMERCIAL FIREPLACES ARE CUSTOM<br>BUILT FOR EACH PROJECT. THIS DRAWING IS FOR<br>REFERENCE ONLY. | DIMENSIONS ARE IN INCHES TOLERANCES: FRACTIONAL ± 1/8" | 15/10/2020 |

FLUE AND AIR INTAKE SIZES ARE SUBJECT TO CHANGE DEPENDING ON VENT RUN.