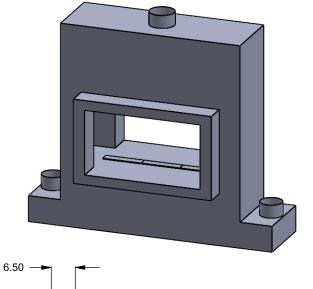

## DATE

15/10/2020

www.montigo.com

COOL-Pack

One Side Left Intake

| EXAMPLE CONFIGURATION                                                                                | UNLESS OTHERWISE SPECIFIED                             | DATE       |
|------------------------------------------------------------------------------------------------------|--------------------------------------------------------|------------|
| MONTIGO COMMERCIAL FIREPLACES ARE CUSTOM BUILT FOR EACH PROJECT. THIS DRAWING IS FOR REFERENCE ONLY. | DIMENSIONS ARE IN INCHES TOLERANCES: FRACTIONAL ± 1/8" | 15/10/2020 |