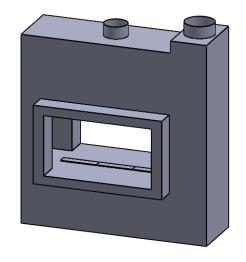

C320ST COOL-Pack Bottom Intake

PRELIMINARY DRAWING ONLY

| EXAMPLE CONFIGURATION                                                                                      | UNLESS OTHERWISE SPECIFIED                                | DATE       |
|------------------------------------------------------------------------------------------------------------|-----------------------------------------------------------|------------|
| MONTIGO COMMERCIAL FIREPLACES ARE CUSTOM<br>BUILT FOR EACH PROJECT. THIS DRAWING IS FOR<br>REFERENCE ONLY. | DIMENSIONS ARE IN INCHES<br>TOLERANCES: FRACTIONAL ± 1/8" | 15/10/2020 |