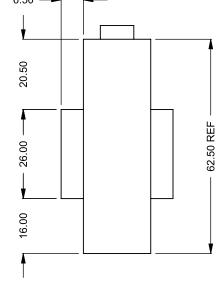

Top One Side Left Intake

| EXAMPLE CONFIGURATION                                                                                      | UNLESS OTHERWISE SPECIFIED                                 | DATE       |
|------------------------------------------------------------------------------------------------------------|------------------------------------------------------------|------------|
| MONTIGO COMMERCIAL FIREPLACES ARE CUSTOM<br>BUILT FOR EACH PROJECT. THIS DRAWING IS FOR<br>REFERENCE ONLY. | DIMENSIONS ARE IN INCHES TOLERANCES: FRACTIONAL $\pm$ 1/8" | 15/10/2020 |
| FLUE AND AIR INTAKE SIZES ARE SUBJECT TO CHANGE<br>DEPENDING ON VENT RUN.                                  |                                                            |            |