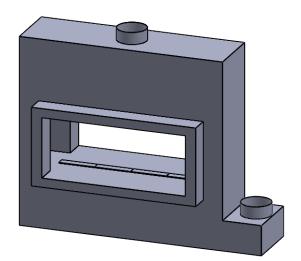

Top One Side Left Intake

| EXAMPLE CONFIGURATION                                                                                      | UNLESS OTHERWISE SPECIFIED                                 | DATE       |
|------------------------------------------------------------------------------------------------------------|------------------------------------------------------------|------------|
| MONTIGO COMMERCIAL FIREPLACES ARE CUSTOM<br>BUILT FOR EACH PROJECT. THIS DRAWING IS FOR<br>REFERENCE ONLY. | DIMENSIONS ARE IN INCHES TOLERANCES: FRACTIONAL $\pm$ 1/8" | 15/10/2020 |
| FLUE AND AIR INTAKE SIZES ARE SUBJECT TO CHANGE<br>DEPENDING ON VENT RUN.                                  |                                                            |            |