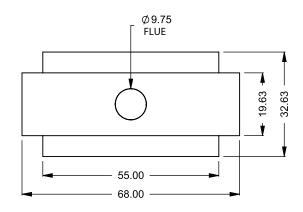

## PRELIMINARY DRAWING ONLY

| EXAMPLE CONFIGURATION                                                                                      | UNLESS OTHERWISE SPECIFIED                                 | DATE       |                       |
|------------------------------------------------------------------------------------------------------------|------------------------------------------------------------|------------|-----------------------|
| MONTIGO COMMERCIAL FIREPLACES ARE CUSTOM<br>BUILT FOR EACH PROJECT. THIS DRAWING IS FOR<br>REFERENCE ONLY. | DIMENSIONS ARE IN INCHES TOLERANCES: FRACTIONAL $\pm$ 1/8" | 15/10/2020 | the art of fireplaces |
| FLUE AND AIR INTAKE SIZES ARE SUBJECT TO CHANGE<br>DEPENDING ON VENT RUN.                                  |                                                            |            | www.montigo.com       |