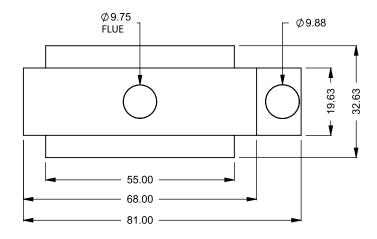

## One Side Left Intake

| EXAMPLE CONFIGURATION                                                                                      | UNLESS OTHERWISE SPECIFIED                                 | DATE       |                            |
|------------------------------------------------------------------------------------------------------------|------------------------------------------------------------|------------|----------------------------|
| MONTIGO COMMERCIAL FIREPLACES ARE CUSTOM<br>BUILT FOR EACH PROJECT. THIS DRAWING IS FOR<br>REFERENCE ONLY. | DIMENSIONS ARE IN INCHES TOLERANCES: FRACTIONAL $\pm$ 1/8" | 15/10/2020 | the art of <b>fireplac</b> |
| FLUE AND AIR INTAKE SIZES ARE SUBJECT TO CHANGE<br>DEPENDING ON VENT RUN.                                  |                                                            |            | www.montigo.com            |