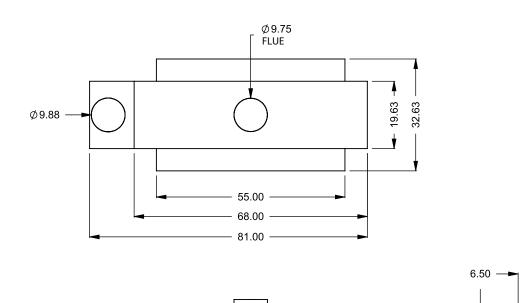

## One Side Left Intake

| EXAMPLE CONFIGURATION                                                                                      | UNLESS OTHERWISE SPECIFIED                                 | DATE       |                            |
|------------------------------------------------------------------------------------------------------------|------------------------------------------------------------|------------|----------------------------|
| MONTIGO COMMERCIAL FIREPLACES ARE CUSTOM<br>BUILT FOR EACH PROJECT. THIS DRAWING IS FOR<br>REFERENCE ONLY. | DIMENSIONS ARE IN INCHES TOLERANCES: FRACTIONAL $\pm$ 1/8" | 15/10/2020 | the art of <b>fireplac</b> |
| FLUE AND AIR INTAKE SIZES ARE SUBJECT TO CHANGE<br>DEPENDING ON VENT RUN.                                  |                                                            |            | www.montigo.com            |