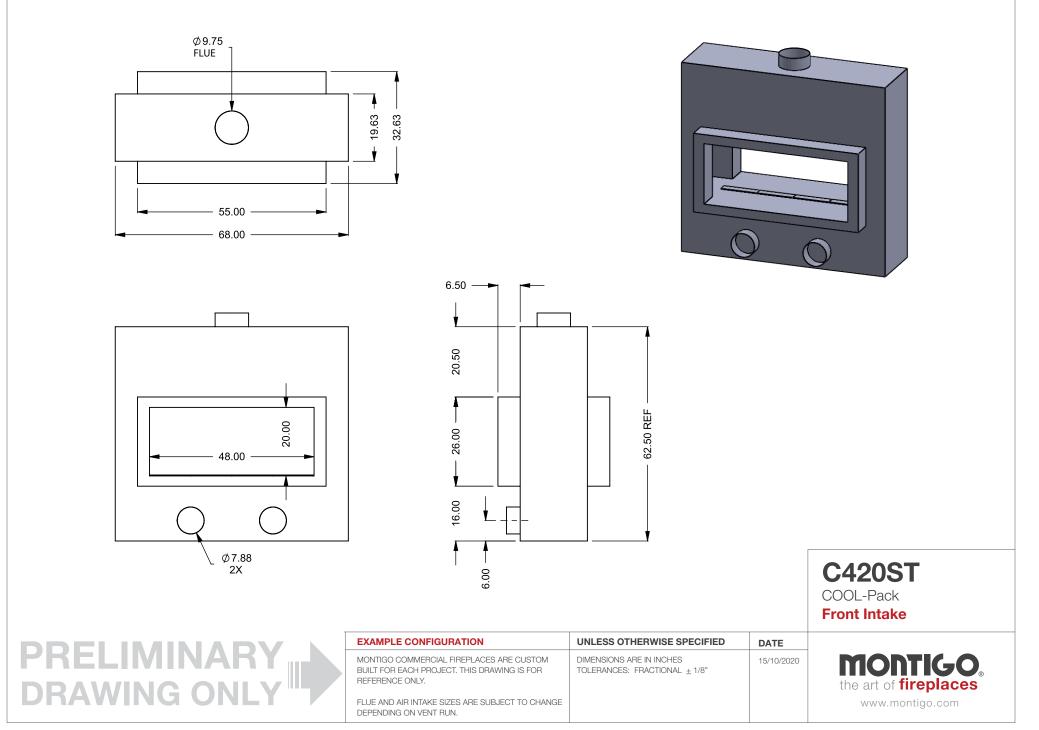

## PRELIMINARY DRAWING ONLY

| EXAMPLE CONFIGURATION                                                                                      | UNLESS OTHERWISE SPECIFIED                                 | DATE       |                       |
|------------------------------------------------------------------------------------------------------------|------------------------------------------------------------|------------|-----------------------|
| MONTIGO COMMERCIAL FIREPLACES ARE CUSTOM<br>BUILT FOR EACH PROJECT. THIS DRAWING IS FOR<br>REFERENCE ONLY. | DIMENSIONS ARE IN INCHES TOLERANCES: FRACTIONAL $\pm$ 1/8" | 15/10/2020 | the art of fireplaces |
| FLUE AND AIR INTAKE SIZES ARE SUBJECT TO CHANGE<br>DEPENDING ON VENT RUN.                                  |                                                            |            | www.montigo.com       |