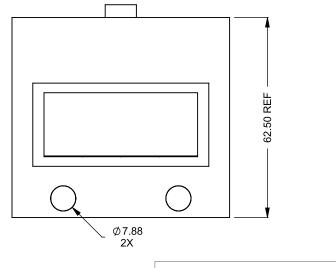

## PRELIMINARY DRAWING ONLY

| EXAMPLE CONFIGURATION                                                                                      | UNLESS OTHERWISE SPECIFIED                                 | DATE       |                       |
|------------------------------------------------------------------------------------------------------------|------------------------------------------------------------|------------|-----------------------|
| MONTIGO COMMERCIAL FIREPLACES ARE CUSTOM<br>BUILT FOR EACH PROJECT. THIS DRAWING IS FOR<br>REFERENCE ONLY. | DIMENSIONS ARE IN INCHES TOLERANCES: FRACTIONAL $\pm$ 1/8" | 15/10/2020 | the art of fireplaces |
| FLUE AND AIR INTAKE SIZES ARE SUBJECT TO CHANGE<br>DEPENDING ON VENT RUN.                                  |                                                            |            | www.montigo.com       |