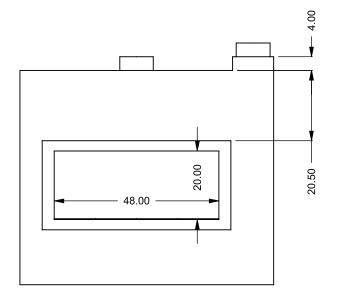

## PRELIMINARY DRAWING ONLY

| EXAMPLE CONFIGURATION                                                                                      | UNLESS OTHERWISE SPECIFIED                                 | DATE       |                       |
|------------------------------------------------------------------------------------------------------------|------------------------------------------------------------|------------|-----------------------|
| MONTIGO COMMERCIAL FIREPLACES ARE CUSTOM<br>BUILT FOR EACH PROJECT. THIS DRAWING IS FOR<br>REFERENCE ONLY. | DIMENSIONS ARE IN INCHES TOLERANCES: FRACTIONAL $\pm$ 1/8" | 15/10/2020 | the art of fireplaces |
| FLUE AND AIR INTAKE SIZES ARE SUBJECT TO CHANGE<br>DEPENDING ON VENT RUN.                                  |                                                            |            | www.montigo.com       |