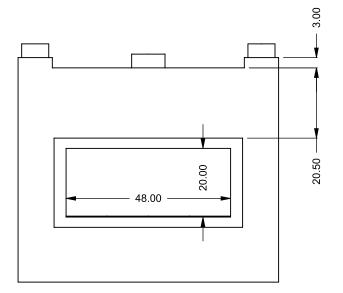

PRELIMIN

**DRAWING O** 

C420ST COOL-Pack **Top Dual Side Intake** 

**MONTIGO** 

the art of fireplaces

www.montigo.com

| EXAMPLE CONFIGURATION                                                                                      | UNLESS OTHERWISE SPECIFIED                                 | DATE       |
|------------------------------------------------------------------------------------------------------------|------------------------------------------------------------|------------|
| MONTIGO COMMERCIAL FIREPLACES ARE CUSTOM<br>BUILT FOR EACH PROJECT. THIS DRAWING IS FOR<br>REFERENCE ONLY. | DIMENSIONS ARE IN INCHES TOLERANCES: FRACTIONAL $\pm$ 1/8" | 15/10/2020 |
| FLUE AND AIR INTAKE SIZES ARE SUBJECT TO CHANGE                                                            |                                                            |            |