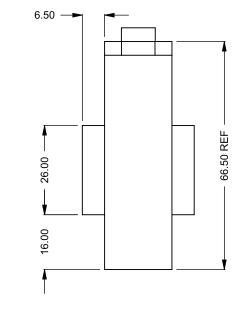

## PRELIMINARY DRAWING ONLY

| EXAMPLE CONFIGURATION                                                                                      | UNLESS OTHERWISE SPECIFIED                                 | DATE       |                       |
|------------------------------------------------------------------------------------------------------------|------------------------------------------------------------|------------|-----------------------|
| MONTIGO COMMERCIAL FIREPLACES ARE CUSTOM<br>BUILT FOR EACH PROJECT. THIS DRAWING IS FOR<br>REFERENCE ONLY. | DIMENSIONS ARE IN INCHES TOLERANCES: FRACTIONAL $\pm$ 1/8" | 15/10/2020 | the art of fireplaces |
| FLUE AND AIR INTAKE SIZES ARE SUBJECT TO CHANGE<br>DEPENDING ON VENT RUN.                                  |                                                            |            | www.montigo.com       |