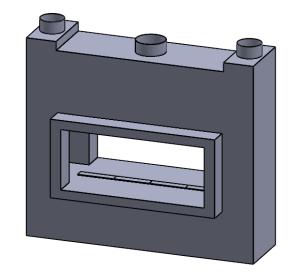

PRELIMIN

**DRAWING O** 

C420ST COOL-Pack **Top Dual Side Intake** 

**MONTIGO** 

the art of fireplaces

www.montigo.com

| EXAMPLE CONFIGURATION                                                                                      | UNLESS OTHERWISE SPECIFIED                                 | DATE       |
|------------------------------------------------------------------------------------------------------------|------------------------------------------------------------|------------|
| MONTIGO COMMERCIAL FIREPLACES ARE CUSTOM<br>BUILT FOR EACH PROJECT. THIS DRAWING IS FOR<br>REFERENCE ONLY. | DIMENSIONS ARE IN INCHES TOLERANCES: FRACTIONAL $\pm$ 1/8" | 15/10/2020 |
| FLUE AND AIR INTAKE SIZES ARE SUBJECT TO CHANGE                                                            |                                                            |            |