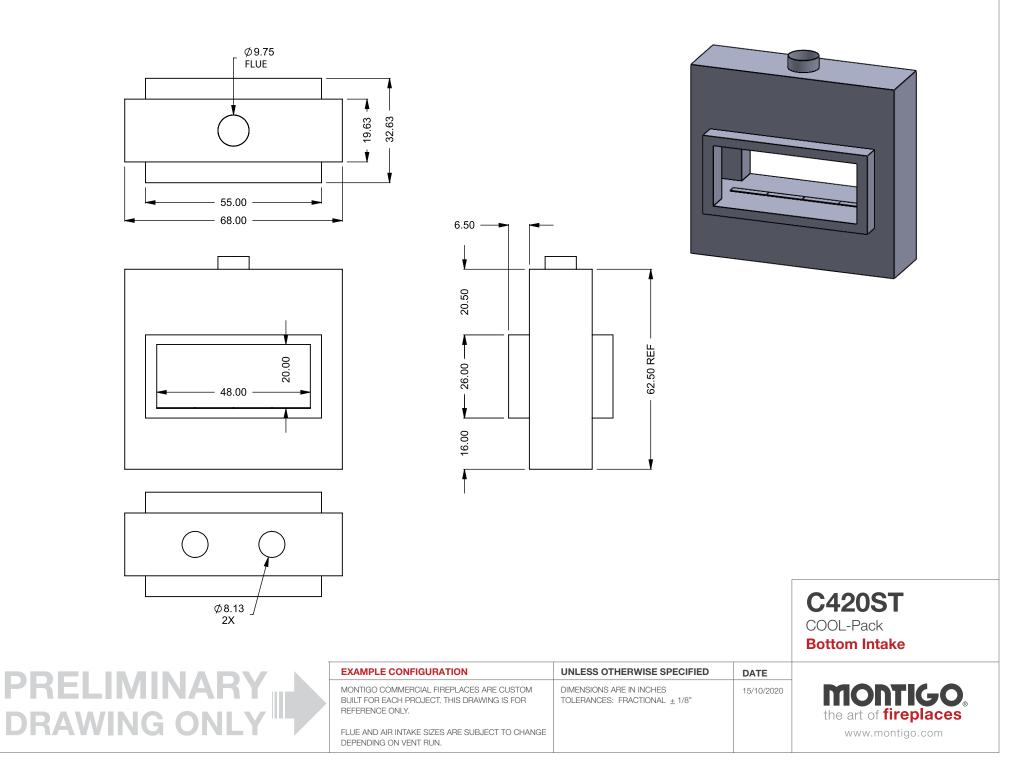

## PRELIMINARY DRAWING ONLY

| EXAMPLE CONFIGURATION                                                                                      | UNLESS OTHERWISE SPECIFIED                                 | DATE       |                       |
|------------------------------------------------------------------------------------------------------------|------------------------------------------------------------|------------|-----------------------|
| MONTIGO COMMERCIAL FIREPLACES ARE CUSTOM<br>BUILT FOR EACH PROJECT. THIS DRAWING IS FOR<br>REFERENCE ONLY. | DIMENSIONS ARE IN INCHES TOLERANCES: FRACTIONAL $\pm$ 1/8" | 15/10/2020 | the art of fireplaces |
| FLUE AND AIR INTAKE SIZES ARE SUBJECT TO CHANGE<br>DEPENDING ON VENT RUN.                                  |                                                            |            | www.montigo.com       |