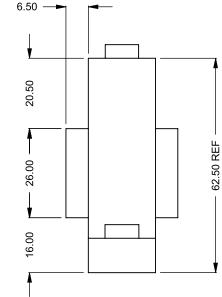

**Top One Side Right Intake** 

| PR | EL | IN |   | JA | RY |  |
|----|----|----|---|----|----|--|
| DR | AW | IN | G | ON | LY |  |

| EXAMPLE CONFIGURATION                                                                                      | UNLESS OTHERWISE SPECIFIED                                | DATE       |                            |
|------------------------------------------------------------------------------------------------------------|-----------------------------------------------------------|------------|----------------------------|
| MONTIGO COMMERCIAL FIREPLACES ARE CUSTOM<br>BUILT FOR EACH PROJECT. THIS DRAWING IS FOR<br>REFERENCE ONLY. | DIMENSIONS ARE IN INCHES<br>TOLERANCES: FRACTIONAL ± 1/8" | 15/10/2020 | the art of <b>fireplac</b> |
| FLUE AND AIR INTAKE SIZES ARE SUBJECT TO CHANGE<br>DEPENDING ON VENT RUN.                                  |                                                           |            | www.montigo.com            |