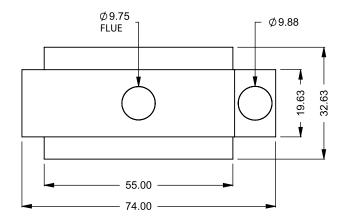

## PRELIMINARY DRAWING ONLY

| EXAMPLE CONFIGURATION                                                                                      | UNLESS OTHERWISE SPECIFIED                                 | DATE       |                       |
|------------------------------------------------------------------------------------------------------------|------------------------------------------------------------|------------|-----------------------|
| MONTIGO COMMERCIAL FIREPLACES ARE CUSTOM<br>BUILT FOR EACH PROJECT. THIS DRAWING IS FOR<br>REFERENCE ONLY. | DIMENSIONS ARE IN INCHES TOLERANCES: FRACTIONAL $\pm$ 1/8" | 15/10/2020 | the art of fireplaces |
| FLUE AND AIR INTAKE SIZES ARE SUBJECT TO CHANGE<br>DEPENDING ON VENT RUN.                                  |                                                            |            | www.montigo.com       |