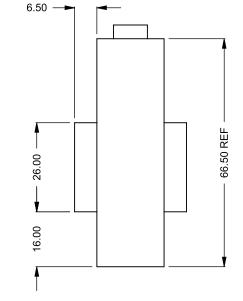

PRELIMIN

**DRAWING O** 

C420ST COOL-Pack **Top Dual Side Intake** 

**MONTIGO** 

the art of fireplaces

www.montigo.com

| EXAMPLE CONFIGURATION                                                                                      | UNLESS OTHERWISE SPECIFIED                                 | DATE       |
|------------------------------------------------------------------------------------------------------------|------------------------------------------------------------|------------|
| MONTIGO COMMERCIAL FIREPLACES ARE CUSTOM<br>BUILT FOR EACH PROJECT. THIS DRAWING IS FOR<br>REFERENCE ONLY. | DIMENSIONS ARE IN INCHES TOLERANCES: FRACTIONAL $\pm$ 1/8" | 15/10/2020 |
| FLUE AND AIR INTAKE SIZES ARE SUBJECT TO CHANGE                                                            |                                                            |            |