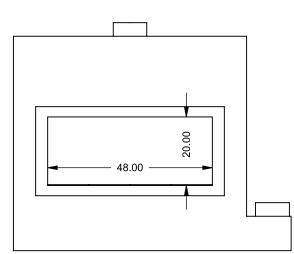

Top One Side Left Intake

| EXAMPLE CONFIGURATION                                                                                      | UNLESS OTHERWISE SPECIFIED                                 | DATE       |
|------------------------------------------------------------------------------------------------------------|------------------------------------------------------------|------------|
| MONTIGO COMMERCIAL FIREPLACES ARE CUSTOM<br>BUILT FOR EACH PROJECT. THIS DRAWING IS FOR<br>REFERENCE ONLY. | DIMENSIONS ARE IN INCHES TOLERANCES: FRACTIONAL $\pm$ 1/8" | 15/10/2020 |
| FLUE AND AIR INTAKE SIZES ARE SUBJECT TO CHANGE<br>DEPENDING ON VENT RUN.                                  |                                                            |            |