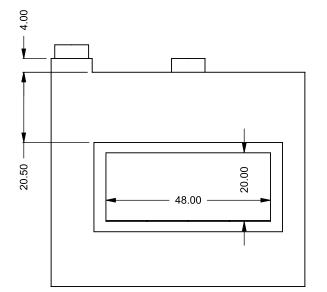

Top One Side Left Intake

| EXAMPLE CONFIGURATION                                                                                      | UNLESS OTHERWISE SPECIFIED                                 | DATE       |
|------------------------------------------------------------------------------------------------------------|------------------------------------------------------------|------------|
| MONTIGO COMMERCIAL FIREPLACES ARE CUSTOM<br>BUILT FOR EACH PROJECT. THIS DRAWING IS FOR<br>REFERENCE ONLY. | DIMENSIONS ARE IN INCHES TOLERANCES: FRACTIONAL $\pm$ 1/8" | 15/10/2020 |
| FLUE AND AIR INTAKE SIZES ARE SUBJECT TO CHANGE<br>DEPENDING ON VENT RUN.                                  |                                                            |            |

**Top One Side Right Intake** 

| PR | EL | IN |   | JA | RY |  |
|----|----|----|---|----|----|--|
| DR | AW | IN | G | ON | LY |  |

| EXAMPLE CONFIGURATION                                                                                      | UNLESS OTHERWISE SPECIFIED                                | DATE       |                            |
|------------------------------------------------------------------------------------------------------------|-----------------------------------------------------------|------------|----------------------------|
| MONTIGO COMMERCIAL FIREPLACES ARE CUSTOM<br>BUILT FOR EACH PROJECT. THIS DRAWING IS FOR<br>REFERENCE ONLY. | DIMENSIONS ARE IN INCHES<br>TOLERANCES: FRACTIONAL ± 1/8" | 15/10/2020 | the art of <b>fireplac</b> |
| FLUE AND AIR INTAKE SIZES ARE SUBJECT TO CHANGE<br>DEPENDING ON VENT RUN.                                  |                                                           |            | www.montigo.com            |