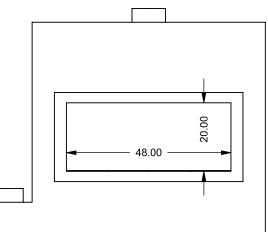

Top One Side Left Intake

| EXAMPLE CONFIGURATION                                                                                      | UNLESS OTHERWISE SPECIFIED                                 | DATE       |
|------------------------------------------------------------------------------------------------------------|------------------------------------------------------------|------------|
| MONTIGO COMMERCIAL FIREPLACES ARE CUSTOM<br>BUILT FOR EACH PROJECT. THIS DRAWING IS FOR<br>REFERENCE ONLY. | DIMENSIONS ARE IN INCHES TOLERANCES: FRACTIONAL $\pm$ 1/8" | 15/10/2020 |
| FLUE AND AIR INTAKE SIZES ARE SUBJECT TO CHANGE<br>DEPENDING ON VENT RUN.                                  |                                                            |            |