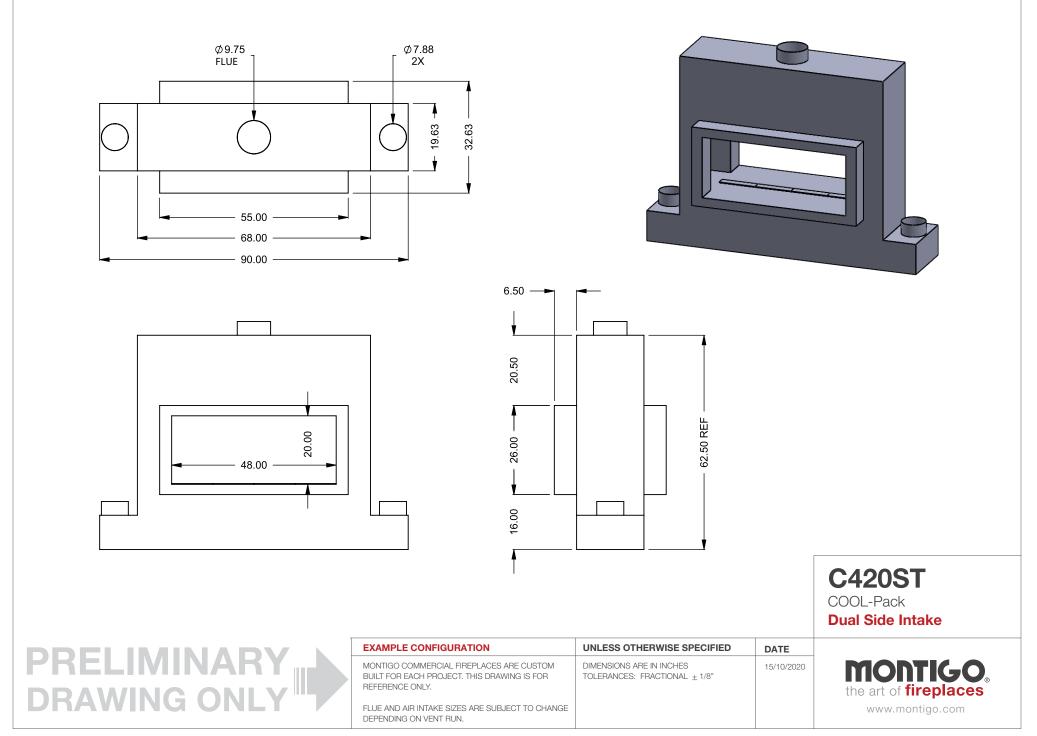

## PRELIMINARY DRAWING ONLY

| EXAMPLE CONFIGURATION                                                                                      | UNLESS OTHERWISE SPECIFIED                                 | DATE       |                       |
|------------------------------------------------------------------------------------------------------------|------------------------------------------------------------|------------|-----------------------|
| MONTIGO COMMERCIAL FIREPLACES ARE CUSTOM<br>BUILT FOR EACH PROJECT. THIS DRAWING IS FOR<br>REFERENCE ONLY. | DIMENSIONS ARE IN INCHES TOLERANCES: FRACTIONAL $\pm$ 1/8" | 15/10/2020 | the art of fireplaces |
| FLUE AND AIR INTAKE SIZES ARE SUBJECT TO CHANGE<br>DEPENDING ON VENT RUN.                                  |                                                            |            | www.montigo.com       |