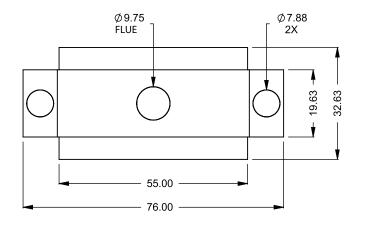

PRELIMIN

**DRAWING O** 

C420ST COOL-Pack **Top Dual Side Intake** 

**MONTIGO** 

the art of fireplaces

www.montigo.com

| EXAMPLE CONFIGURATION                                                                                      | UNLESS OTHERWISE SPECIFIED                                 | DATE       |
|------------------------------------------------------------------------------------------------------------|------------------------------------------------------------|------------|
| MONTIGO COMMERCIAL FIREPLACES ARE CUSTOM<br>BUILT FOR EACH PROJECT. THIS DRAWING IS FOR<br>REFERENCE ONLY. | DIMENSIONS ARE IN INCHES TOLERANCES: FRACTIONAL $\pm$ 1/8" | 15/10/2020 |
| FLUE AND AIR INTAKE SIZES ARE SUBJECT TO CHANGE                                                            |                                                            |            |