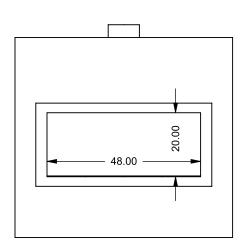

## PRELIMINARY DRAWING ONLY

| EXAMPLE CONFIGURATION                                                                                      | UNLESS OTHERWISE SPECIFIED                                 | DATE       |                       |
|------------------------------------------------------------------------------------------------------------|------------------------------------------------------------|------------|-----------------------|
| MONTIGO COMMERCIAL FIREPLACES ARE CUSTOM<br>BUILT FOR EACH PROJECT. THIS DRAWING IS FOR<br>REFERENCE ONLY. | DIMENSIONS ARE IN INCHES TOLERANCES: FRACTIONAL $\pm$ 1/8" | 15/10/2020 | the art of fireplaces |
| FLUE AND AIR INTAKE SIZES ARE SUBJECT TO CHANGE<br>DEPENDING ON VENT RUN.                                  |                                                            |            | www.montigo.com       |