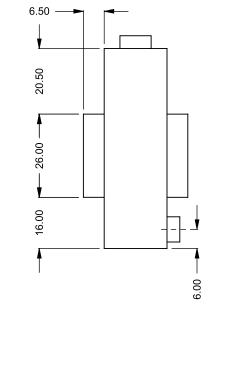

PRELIMIN

**DRAWING O** 

C420ST COOL-Pack **Top Dual Side Intake** 

**MONTIGO** 

the art of fireplaces

www.montigo.com

| EXAMPLE CONFIGURATION                                                                                      | UNLESS OTHERWISE SPECIFIED                                 | DATE       |
|------------------------------------------------------------------------------------------------------------|------------------------------------------------------------|------------|
| MONTIGO COMMERCIAL FIREPLACES ARE CUSTOM<br>BUILT FOR EACH PROJECT. THIS DRAWING IS FOR<br>REFERENCE ONLY. | DIMENSIONS ARE IN INCHES TOLERANCES: FRACTIONAL $\pm$ 1/8" | 15/10/2020 |
| FLUE AND AIR INTAKE SIZES ARE SUBJECT TO CHANGE                                                            |                                                            |            |