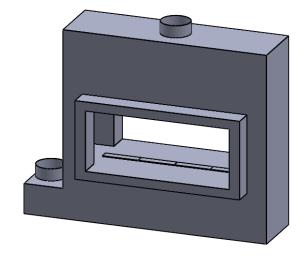

## One Side Left Intake

| EXAMPLE CONFIGURATION                                                                                      | UNLESS OTHERWISE SPECIFIED                                 | DATE       |                            |
|------------------------------------------------------------------------------------------------------------|------------------------------------------------------------|------------|----------------------------|
| MONTIGO COMMERCIAL FIREPLACES ARE CUSTOM<br>BUILT FOR EACH PROJECT. THIS DRAWING IS FOR<br>REFERENCE ONLY. | DIMENSIONS ARE IN INCHES TOLERANCES: FRACTIONAL $\pm$ 1/8" | 15/10/2020 | the art of <b>fireplac</b> |
| FLUE AND AIR INTAKE SIZES ARE SUBJECT TO CHANGE<br>DEPENDING ON VENT RUN.                                  |                                                            |            | www.montigo.com            |