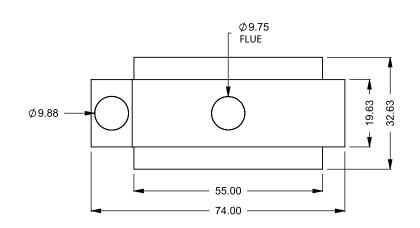

## One Side Left Intake

| EXAMPLE CONFIGURATION                                                                                      | UNLESS OTHERWISE SPECIFIED                                 | DATE       |                            |
|------------------------------------------------------------------------------------------------------------|------------------------------------------------------------|------------|----------------------------|
| MONTIGO COMMERCIAL FIREPLACES ARE CUSTOM<br>BUILT FOR EACH PROJECT. THIS DRAWING IS FOR<br>REFERENCE ONLY. | DIMENSIONS ARE IN INCHES TOLERANCES: FRACTIONAL $\pm$ 1/8" | 15/10/2020 | the art of <b>fireplac</b> |
| FLUE AND AIR INTAKE SIZES ARE SUBJECT TO CHANGE<br>DEPENDING ON VENT RUN.                                  |                                                            |            | www.montigo.com            |

One Side Right Intake

| EXAMPLE CONFIGURATION                                                                                      | UNLESS OTHERWISE SPECIFIED                                 | DATE       |
|------------------------------------------------------------------------------------------------------------|------------------------------------------------------------|------------|
| MONTIGO COMMERCIAL FIREPLACES ARE CUSTOM<br>BUILT FOR EACH PROJECT. THIS DRAWING IS FOR<br>REFERENCE ONLY. | DIMENSIONS ARE IN INCHES TOLERANCES: FRACTIONAL $\pm$ 1/8" | 15/10/2020 |
| FLUE AND AIR INTAKE SIZES ARE SUBJECT TO CHANGE<br>DEPENDING ON VENT RUN.                                  |                                                            |            |