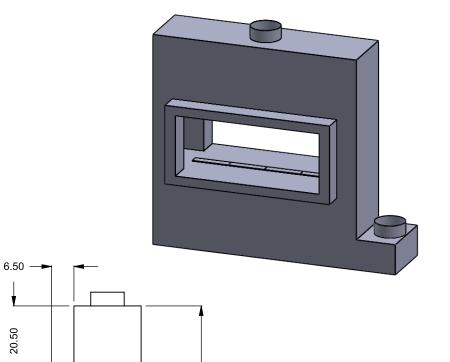

C420ST
Power COOL-Pack
Bottom Intake

## PRELIMINARY DRAWING ONLY

| EXAMPLE CONFIGURATION                                                                                      | UNLESS OTHERWISE SPECIFIED                                | DATE       |
|------------------------------------------------------------------------------------------------------------|-----------------------------------------------------------|------------|
| MONTIGO COMMERCIAL FIREPLACES ARE CUSTOM<br>BUILT FOR EACH PROJECT. THIS DRAWING IS FOR<br>REFERENCE ONLY. | DIMENSIONS ARE IN INCHES<br>TOLERANCES: FRACTIONAL ± 1/8" | 15/10/2020 |