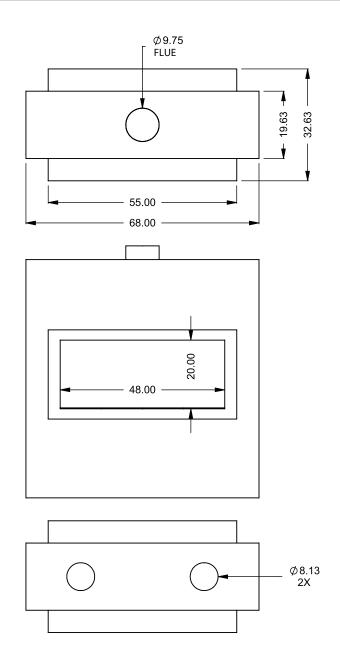

C420ST
Power COOL-Pack
Bottom Intake

## PRELIMINARY DRAWING ONLY

| EXAMPLE CONFIGURATION                                                                                      | UNLESS OTHERWISE SPECIFIED                                | DATE       |
|------------------------------------------------------------------------------------------------------------|-----------------------------------------------------------|------------|
| MONTIGO COMMERCIAL FIREPLACES ARE CUSTOM<br>BUILT FOR EACH PROJECT. THIS DRAWING IS FOR<br>REFERENCE ONLY. | DIMENSIONS ARE IN INCHES<br>TOLERANCES: FRACTIONAL ± 1/8" | 15/10/2020 |