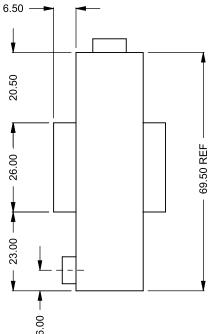

C420ST
Power COOL-Pack
Bottom Intake

## PRELIMINARY DRAWING ONLY

| EXAMPLE CONFIGURATION                                                                                      | UNLESS OTHERWISE SPECIFIED                                | DATE       |
|------------------------------------------------------------------------------------------------------------|-----------------------------------------------------------|------------|
| MONTIGO COMMERCIAL FIREPLACES ARE CUSTOM<br>BUILT FOR EACH PROJECT. THIS DRAWING IS FOR<br>REFERENCE ONLY. | DIMENSIONS ARE IN INCHES<br>TOLERANCES: FRACTIONAL ± 1/8" | 15/10/2020 |