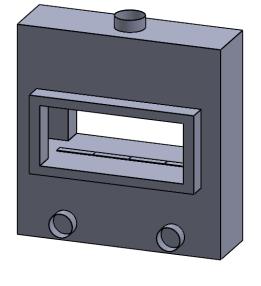

C420ST
Power COOL-Pack
Bottom Intake

## PRELIMINARY DRAWING ONLY

| EXAMPLE CONFIGURATION                                                                                      | UNLESS OTHERWISE SPECIFIED                                | DATE       |
|------------------------------------------------------------------------------------------------------------|-----------------------------------------------------------|------------|
| MONTIGO COMMERCIAL FIREPLACES ARE CUSTOM<br>BUILT FOR EACH PROJECT. THIS DRAWING IS FOR<br>REFERENCE ONLY. | DIMENSIONS ARE IN INCHES<br>TOLERANCES: FRACTIONAL ± 1/8" | 15/10/2020 |