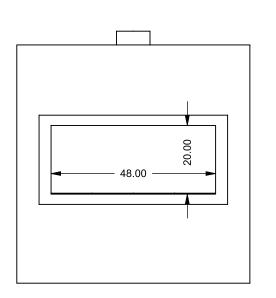

C420ST
Power COOL-Pack
Bottom Intake

## PRELIMINARY DRAWING ONLY

| EXAMPLE CONFIGURATION                                                                                      | UNLESS OTHERWISE SPECIFIED                                | DATE       |
|------------------------------------------------------------------------------------------------------------|-----------------------------------------------------------|------------|
| MONTIGO COMMERCIAL FIREPLACES ARE CUSTOM<br>BUILT FOR EACH PROJECT. THIS DRAWING IS FOR<br>REFERENCE ONLY. | DIMENSIONS ARE IN INCHES<br>TOLERANCES: FRACTIONAL ± 1/8" | 15/10/2020 |