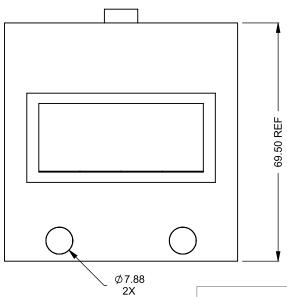

the art of fireplaces

www.montigo.com

FLUE AND AIR INTAKE SIZES ARE SUBJECT TO CHANGE

Ø7.88 2X

C420ST Power COOL-Pack

**Front Intake** 

| EXAMPLE CONFIGURATION                                                                                      | UNLESS OTHERWISE SPECIFIED                             | DATE       |
|------------------------------------------------------------------------------------------------------------|--------------------------------------------------------|------------|
| MONTIGO COMMERCIAL FIREPLACES ARE CUSTOM<br>BUILT FOR EACH PROJECT. THIS DRAWING IS FOR<br>REFERENCE ONLY. | DIMENSIONS ARE IN INCHES TOLERANCES: FRACTIONAL ± 1/8" | 15/10/2020 |