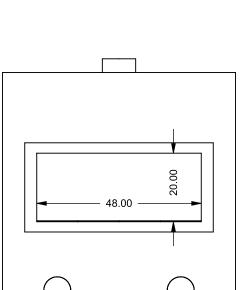

C420ST
Power COOL-Pack
Bottom Intake

## PRELIMINARY DRAWING ONLY

| EXAMPLE CONFIGURATION                                                                                      | UNLESS OTHERWISE SPECIFIED                                | DATE       |
|------------------------------------------------------------------------------------------------------------|-----------------------------------------------------------|------------|
| MONTIGO COMMERCIAL FIREPLACES ARE CUSTOM<br>BUILT FOR EACH PROJECT. THIS DRAWING IS FOR<br>REFERENCE ONLY. | DIMENSIONS ARE IN INCHES<br>TOLERANCES: FRACTIONAL ± 1/8" | 15/10/2020 |