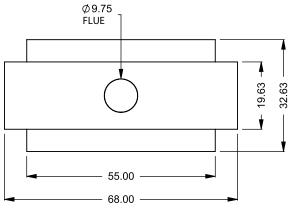

C420ST
Power COOL-Pack
Bottom Intake

## PRELIMINARY DRAWING ONLY

| EXAMPLE CONFIGURATION                                                                                      | UNLESS OTHERWISE SPECIFIED                                | DATE       |
|------------------------------------------------------------------------------------------------------------|-----------------------------------------------------------|------------|
| MONTIGO COMMERCIAL FIREPLACES ARE CUSTOM<br>BUILT FOR EACH PROJECT. THIS DRAWING IS FOR<br>REFERENCE ONLY. | DIMENSIONS ARE IN INCHES<br>TOLERANCES: FRACTIONAL ± 1/8" | 15/10/2020 |