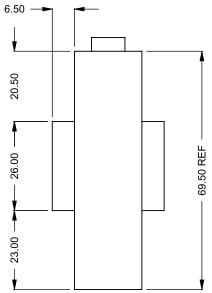

C420ST
Power COOL-Pack
Bottom Intake

## PRELIMINARY DRAWING ONLY

| EXAMPLE CONFIGURATION                                                                                      | UNLESS OTHERWISE SPECIFIED                                | DATE       |
|------------------------------------------------------------------------------------------------------------|-----------------------------------------------------------|------------|
| MONTIGO COMMERCIAL FIREPLACES ARE CUSTOM<br>BUILT FOR EACH PROJECT. THIS DRAWING IS FOR<br>REFERENCE ONLY. | DIMENSIONS ARE IN INCHES<br>TOLERANCES: FRACTIONAL ± 1/8" | 15/10/2020 |