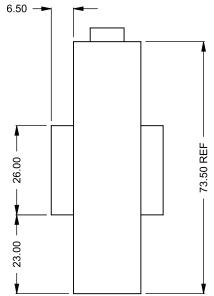

20 |

the art of fireplaces

www.montigo.com

FLUE AND AIR INTAKE SIZES ARE SUBJECT TO CHANGE









C420ST

Power COOL-Pack

**Top One Side Left Intake** 



| EXAMPLE CONFIGURATION                                                                                      | UNLESS OTHERWISE SPECIFIED                             | DATE       |
|------------------------------------------------------------------------------------------------------------|--------------------------------------------------------|------------|
| MONTIGO COMMERCIAL FIREPLACES ARE CUSTOM<br>BUILT FOR EACH PROJECT. THIS DRAWING IS FOR<br>REFERENCE ONLY. | DIMENSIONS ARE IN INCHES TOLERANCES: FRACTIONAL ± 1/8" | 15/10/2020 |

the art of fireplaces

www.montigo.com

FLUE AND AIR INTAKE SIZES ARE SUBJECT TO CHANGE









**C420ST** 

Power COOL-Pack

**Top One Side Right Intake** 



| EXAMPLE CONFIGURATION                                                                                      | UNLESS OTHERWISE SPECIFIED                             | DATE       |
|------------------------------------------------------------------------------------------------------------|--------------------------------------------------------|------------|
| MONTIGO COMMERCIAL FIREPLACES ARE CUSTOM<br>BUILT FOR EACH PROJECT. THIS DRAWING IS FOR<br>REFERENCE ONLY. | DIMENSIONS ARE IN INCHES TOLERANCES: FRACTIONAL ± 1/8" | 15/10/2020 |

the art of fireplaces

www.montigo.com

FLUE AND AIR INTAKE SIZES ARE SUBJECT TO CHANGE









C420ST Power COOL-Pack

**Top Dual Side Intake** 



| EXAMPLE CONFIGURATION