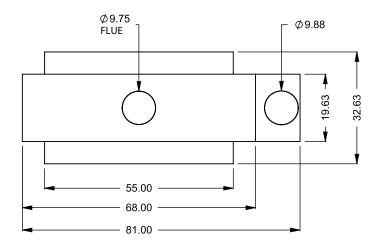

C420ST
Power COOL-Pack
Bottom Intake

## PRELIMINARY DRAWING ONLY

| EXAMPLE CONFIGURATION                                                                                      | UNLESS OTHERWISE SPECIFIED                                | DATE       |
|------------------------------------------------------------------------------------------------------------|-----------------------------------------------------------|------------|
| MONTIGO COMMERCIAL FIREPLACES ARE CUSTOM<br>BUILT FOR EACH PROJECT. THIS DRAWING IS FOR<br>REFERENCE ONLY. | DIMENSIONS ARE IN INCHES<br>TOLERANCES: FRACTIONAL ± 1/8" | 15/10/2020 |