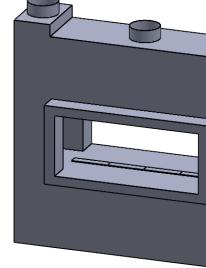

C420ST
Power COOL-Pack
Bottom Intake

## PRELIMINARY DRAWING ONLY

| EXAMPLE CONFIGURATION                                                                                      | UNLESS OTHERWISE SPECIFIED                                | DATE       |
|------------------------------------------------------------------------------------------------------------|-----------------------------------------------------------|------------|
| MONTIGO COMMERCIAL FIREPLACES ARE CUSTOM<br>BUILT FOR EACH PROJECT. THIS DRAWING IS FOR<br>REFERENCE ONLY. | DIMENSIONS ARE IN INCHES<br>TOLERANCES: FRACTIONAL ± 1/8" | 15/10/2020 |