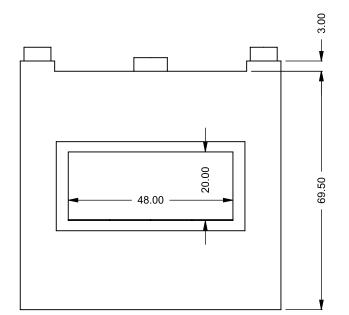

C420ST
Power COOL-Pack
Bottom Intake

## PRELIMINARY DRAWING ONLY

| EXAMPLE CONFIGURATION                                                                                      | UNLESS OTHERWISE SPECIFIED                                | DATE       |
|------------------------------------------------------------------------------------------------------------|-----------------------------------------------------------|------------|
| MONTIGO COMMERCIAL FIREPLACES ARE CUSTOM<br>BUILT FOR EACH PROJECT. THIS DRAWING IS FOR<br>REFERENCE ONLY. | DIMENSIONS ARE IN INCHES<br>TOLERANCES: FRACTIONAL ± 1/8" | 15/10/2020 |