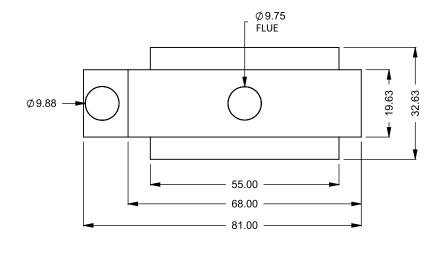

C420ST
Power COOL-Pack
Bottom Intake

## PRELIMINARY DRAWING ONLY

| EXAMPLE CONFIGURATION                                                                                      | UNLESS OTHERWISE SPECIFIED                                | DATE       |
|------------------------------------------------------------------------------------------------------------|-----------------------------------------------------------|------------|
| MONTIGO COMMERCIAL FIREPLACES ARE CUSTOM<br>BUILT FOR EACH PROJECT. THIS DRAWING IS FOR<br>REFERENCE ONLY. | DIMENSIONS ARE IN INCHES<br>TOLERANCES: FRACTIONAL ± 1/8" | 15/10/2020 |