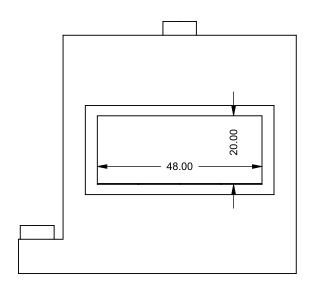

C420ST
Power COOL-Pack
Bottom Intake

## PRELIMINARY DRAWING ONLY

| EXAMPLE CONFIGURATION                                                                                      | UNLESS OTHERWISE SPECIFIED                                | DATE       |
|------------------------------------------------------------------------------------------------------------|-----------------------------------------------------------|------------|
| MONTIGO COMMERCIAL FIREPLACES ARE CUSTOM<br>BUILT FOR EACH PROJECT. THIS DRAWING IS FOR<br>REFERENCE ONLY. | DIMENSIONS ARE IN INCHES<br>TOLERANCES: FRACTIONAL ± 1/8" | 15/10/2020 |