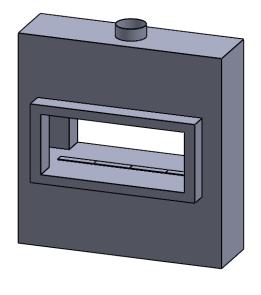

C420ST
Power COOL-Pack
Bottom Intake

## PRELIMINARY DRAWING ONLY

| EXAMPLE CONFIGURATION                                                                                      | UNLESS OTHERWISE SPECIFIED                                | DATE       |
|------------------------------------------------------------------------------------------------------------|-----------------------------------------------------------|------------|
| MONTIGO COMMERCIAL FIREPLACES ARE CUSTOM<br>BUILT FOR EACH PROJECT. THIS DRAWING IS FOR<br>REFERENCE ONLY. | DIMENSIONS ARE IN INCHES<br>TOLERANCES: FRACTIONAL ± 1/8" | 15/10/2020 |