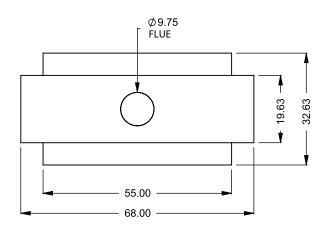

C420ST
Power COOL-Pack
Bottom Intake

## PRELIMINARY DRAWING ONLY

| EXAMPLE CONFIGURATION                                                                                      | UNLESS OTHERWISE SPECIFIED                                | DATE       |
|------------------------------------------------------------------------------------------------------------|-----------------------------------------------------------|------------|
| MONTIGO COMMERCIAL FIREPLACES ARE CUSTOM<br>BUILT FOR EACH PROJECT. THIS DRAWING IS FOR<br>REFERENCE ONLY. | DIMENSIONS ARE IN INCHES<br>TOLERANCES: FRACTIONAL ± 1/8" | 15/10/2020 |