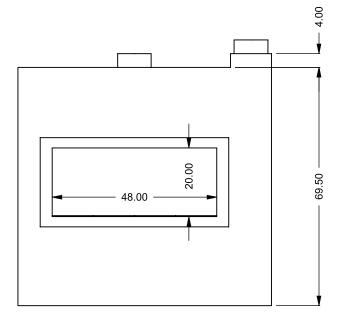

2020 |

the art of fireplaces

www.montigo.com

FLUE AND AIR INTAKE SIZES ARE SUBJECT TO CHANGE









C420ST

Power COOL-Pack

**Top One Side Left Intake** 



| EXAMPLE CONFIGURATION                                                                                      | UNLESS OTHERWISE SPECIFIED                             | DATE       |
|------------------------------------------------------------------------------------------------------------|--------------------------------------------------------|------------|
| MONTIGO COMMERCIAL FIREPLACES ARE CUSTOM<br>BUILT FOR EACH PROJECT. THIS DRAWING IS FOR<br>REFERENCE ONLY. | DIMENSIONS ARE IN INCHES TOLERANCES: FRACTIONAL ± 1/8" | 15/10/2020 |

the art of fireplaces

www.montigo.com

FLUE AND AIR INTAKE SIZES ARE SUBJECT TO CHANGE









**C420ST** 

Power COOL-Pack

**Top One Side Right Intake** 



| EXAMPLE CONFIGURATION                                                                                      | UNLESS OTHERWISE SPECIFIED                             | DATE       |
|------------------------------------------------------------------------------------------------------------|--------------------------------------------------------|------------|
| MONTIGO COMMERCIAL FIREPLACES ARE CUSTOM<br>BUILT FOR EACH PROJECT. THIS DRAWING IS FOR<br>REFERENCE ONLY. | DIMENSIONS ARE IN INCHES TOLERANCES: FRACTIONAL ± 1/8" | 15/10/2020 |

the art of fireplaces

www.montigo.com

FLUE AND AIR INTAKE SIZES ARE SUBJECT TO CHANGE









C420ST Power COOL-Pack

**Top Dual Side Intake** 



| EXAMPLE CONFIGURATION