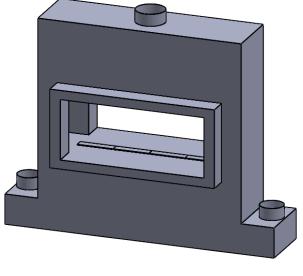

C420ST
Power COOL-Pack
Bottom Intake

## PRELIMINARY DRAWING ONLY

| EXAMPLE CONFIGURATION                                                                                      | UNLESS OTHERWISE SPECIFIED                                | DATE       |
|------------------------------------------------------------------------------------------------------------|-----------------------------------------------------------|------------|
| MONTIGO COMMERCIAL FIREPLACES ARE CUSTOM<br>BUILT FOR EACH PROJECT. THIS DRAWING IS FOR<br>REFERENCE ONLY. | DIMENSIONS ARE IN INCHES<br>TOLERANCES: FRACTIONAL ± 1/8" | 15/10/2020 |