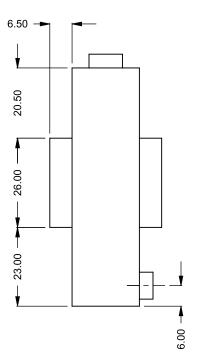

C420ST
Power COOL-Pack
Bottom Intake

## PRELIMINARY DRAWING ONLY

| EXAMPLE CONFIGURATION                                                                                      | UNLESS OTHERWISE SPECIFIED                                | DATE       |
|------------------------------------------------------------------------------------------------------------|-----------------------------------------------------------|------------|
| MONTIGO COMMERCIAL FIREPLACES ARE CUSTOM<br>BUILT FOR EACH PROJECT. THIS DRAWING IS FOR<br>REFERENCE ONLY. | DIMENSIONS ARE IN INCHES<br>TOLERANCES: FRACTIONAL ± 1/8" | 15/10/2020 |