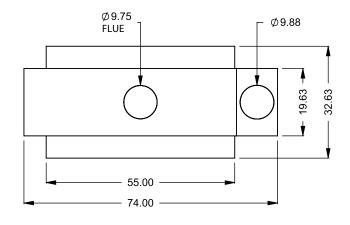

C420ST
Power COOL-Pack
Bottom Intake

## PRELIMINARY DRAWING ONLY

| EXAMPLE CONFIGURATION                                                                                      | UNLESS OTHERWISE SPECIFIED                                | DATE       |
|------------------------------------------------------------------------------------------------------------|-----------------------------------------------------------|------------|
| MONTIGO COMMERCIAL FIREPLACES ARE CUSTOM<br>BUILT FOR EACH PROJECT. THIS DRAWING IS FOR<br>REFERENCE ONLY. | DIMENSIONS ARE IN INCHES<br>TOLERANCES: FRACTIONAL ± 1/8" | 15/10/2020 |