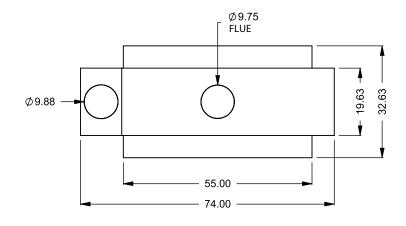

the art of fireplaces

www.montigo.com

FLUE AND AIR INTAKE SIZES ARE SUBJECT TO CHANGE

Ø7.88 2X

C420ST Power COOL-Pack

**Front Intake** 

| EXAMPLE CONFIGURATION                                                                                      | UNLESS OTHERWISE SPECIFIED                             | DATE       |
|------------------------------------------------------------------------------------------------------------|--------------------------------------------------------|------------|
| MONTIGO COMMERCIAL FIREPLACES ARE CUSTOM<br>BUILT FOR EACH PROJECT. THIS DRAWING IS FOR<br>REFERENCE ONLY. | DIMENSIONS ARE IN INCHES TOLERANCES: FRACTIONAL ± 1/8" | 15/10/2020 |