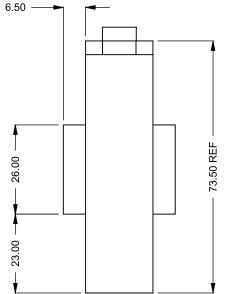

C420ST
Power COOL-Pack
Bottom Intake

## PRELIMINARY DRAWING ONLY

| EXAMPLE CONFIGURATION                                                                                      | UNLESS OTHERWISE SPECIFIED                                | DATE       |
|------------------------------------------------------------------------------------------------------------|-----------------------------------------------------------|------------|
| MONTIGO COMMERCIAL FIREPLACES ARE CUSTOM<br>BUILT FOR EACH PROJECT. THIS DRAWING IS FOR<br>REFERENCE ONLY. | DIMENSIONS ARE IN INCHES<br>TOLERANCES: FRACTIONAL ± 1/8" | 15/10/2020 |