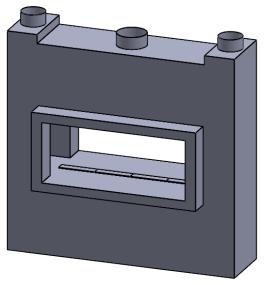

C420ST
Power COOL-Pack
Bottom Intake

## PRELIMINARY DRAWING ONLY

| EXAMPLE CONFIGURATION                                                                                      | UNLESS OTHERWISE SPECIFIED                                | DATE       |
|------------------------------------------------------------------------------------------------------------|-----------------------------------------------------------|------------|
| MONTIGO COMMERCIAL FIREPLACES ARE CUSTOM<br>BUILT FOR EACH PROJECT. THIS DRAWING IS FOR<br>REFERENCE ONLY. | DIMENSIONS ARE IN INCHES<br>TOLERANCES: FRACTIONAL ± 1/8" | 15/10/2020 |