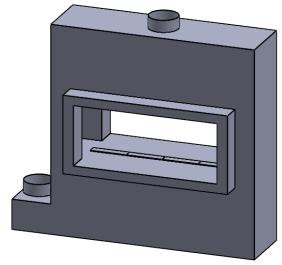

C420ST
Power COOL-Pack
Bottom Intake

## PRELIMINARY DRAWING ONLY

| EXAMPLE CONFIGURATION                                                                                      | UNLESS OTHERWISE SPECIFIED                                | DATE       |
|------------------------------------------------------------------------------------------------------------|-----------------------------------------------------------|------------|
| MONTIGO COMMERCIAL FIREPLACES ARE CUSTOM<br>BUILT FOR EACH PROJECT. THIS DRAWING IS FOR<br>REFERENCE ONLY. | DIMENSIONS ARE IN INCHES<br>TOLERANCES: FRACTIONAL ± 1/8" | 15/10/2020 |