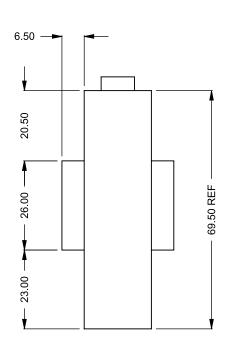

C420ST
Power COOL-Pack
Bottom Intake

## PRELIMINARY DRAWING ONLY

| EXAMPLE CONFIGURATION                                                                                      | UNLESS OTHERWISE SPECIFIED                                | DATE       |
|------------------------------------------------------------------------------------------------------------|-----------------------------------------------------------|------------|
| MONTIGO COMMERCIAL FIREPLACES ARE CUSTOM<br>BUILT FOR EACH PROJECT. THIS DRAWING IS FOR<br>REFERENCE ONLY. | DIMENSIONS ARE IN INCHES<br>TOLERANCES: FRACTIONAL ± 1/8" | 15/10/2020 |