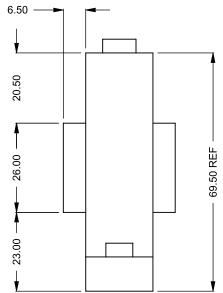

C420ST
Power COOL-Pack
Bottom Intake

## PRELIMINARY DRAWING ONLY

| EXAMPLE CONFIGURATION                                                                                      | UNLESS OTHERWISE SPECIFIED                                | DATE       |
|------------------------------------------------------------------------------------------------------------|-----------------------------------------------------------|------------|
| MONTIGO COMMERCIAL FIREPLACES ARE CUSTOM<br>BUILT FOR EACH PROJECT. THIS DRAWING IS FOR<br>REFERENCE ONLY. | DIMENSIONS ARE IN INCHES<br>TOLERANCES: FRACTIONAL ± 1/8" | 15/10/2020 |