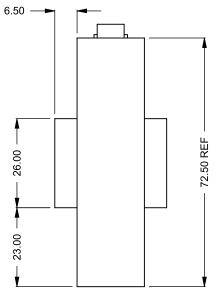

C420ST
Power COOL-Pack
Bottom Intake

## PRELIMINARY DRAWING ONLY

| EXAMPLE CONFIGURATION                                                                                      | UNLESS OTHERWISE SPECIFIED                                | DATE       |
|------------------------------------------------------------------------------------------------------------|-----------------------------------------------------------|------------|
| MONTIGO COMMERCIAL FIREPLACES ARE CUSTOM<br>BUILT FOR EACH PROJECT. THIS DRAWING IS FOR<br>REFERENCE ONLY. | DIMENSIONS ARE IN INCHES<br>TOLERANCES: FRACTIONAL ± 1/8" | 15/10/2020 |