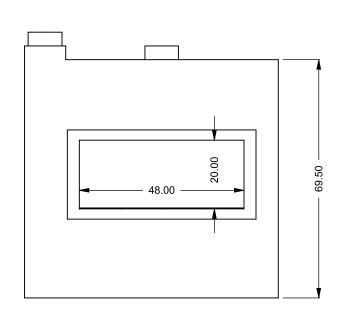

C420ST
Power COOL-Pack
Bottom Intake

## PRELIMINARY DRAWING ONLY

| EXAMPLE CONFIGURATION                                                                                      | UNLESS OTHERWISE SPECIFIED                                | DATE       |
|------------------------------------------------------------------------------------------------------------|-----------------------------------------------------------|------------|
| MONTIGO COMMERCIAL FIREPLACES ARE CUSTOM<br>BUILT FOR EACH PROJECT. THIS DRAWING IS FOR<br>REFERENCE ONLY. | DIMENSIONS ARE IN INCHES<br>TOLERANCES: FRACTIONAL ± 1/8" | 15/10/2020 |