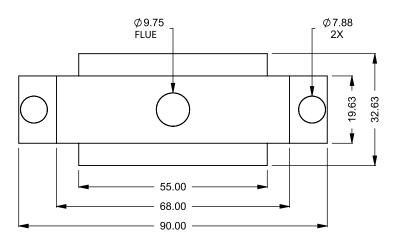

the art of fireplaces

www.montigo.com

FLUE AND AIR INTAKE SIZES ARE SUBJECT TO CHANGE

Ø7.88 2X

C420ST Power COOL-Pack

**Front Intake** 

| EXAMPLE CONFIGURATION                                                                                      | UNLESS OTHERWISE SPECIFIED                             | DATE       |
|------------------------------------------------------------------------------------------------------------|--------------------------------------------------------|------------|
| MONTIGO COMMERCIAL FIREPLACES ARE CUSTOM<br>BUILT FOR EACH PROJECT. THIS DRAWING IS FOR<br>REFERENCE ONLY. | DIMENSIONS ARE IN INCHES TOLERANCES: FRACTIONAL ± 1/8" | 15/10/2020 |