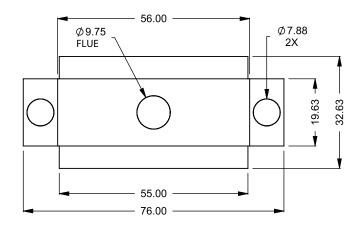

C420ST
Power COOL-Pack
Bottom Intake

the art of fireplaces

www.montigo.com

FLUE AND AIR INTAKE SIZES ARE SUBJECT TO CHANGE

Ø7.88 2X

C420ST Power COOL-Pack

**Front Intake** 

| EXAMPLE CONFIGURATION                                                                                      | UNLESS OTHERWISE SPECIFIED                             | DATE       |
|------------------------------------------------------------------------------------------------------------|--------------------------------------------------------|------------|
| MONTIGO COMMERCIAL FIREPLACES ARE CUSTOM<br>BUILT FOR EACH PROJECT. THIS DRAWING IS FOR<br>REFERENCE ONLY. | DIMENSIONS ARE IN INCHES TOLERANCES: FRACTIONAL ± 1/8" | 15/10/2020 |