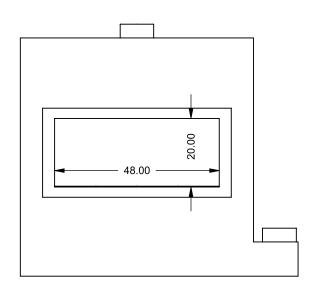

C420ST
Power COOL-Pack
Bottom Intake

## PRELIMINARY DRAWING ONLY

| EXAMPLE CONFIGURATION                                                                                      | UNLESS OTHERWISE SPECIFIED                                | DATE       |
|------------------------------------------------------------------------------------------------------------|-----------------------------------------------------------|------------|
| MONTIGO COMMERCIAL FIREPLACES ARE CUSTOM<br>BUILT FOR EACH PROJECT. THIS DRAWING IS FOR<br>REFERENCE ONLY. | DIMENSIONS ARE IN INCHES<br>TOLERANCES: FRACTIONAL ± 1/8" | 15/10/2020 |