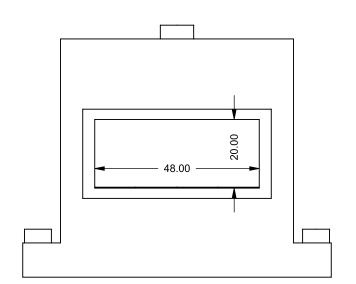

C420ST
Power COOL-Pack
Bottom Intake

## PRELIMINARY DRAWING ONLY

| EXAMPLE CONFIGURATION                                                                                      | UNLESS OTHERWISE SPECIFIED                                | DATE       |
|------------------------------------------------------------------------------------------------------------|-----------------------------------------------------------|------------|
| MONTIGO COMMERCIAL FIREPLACES ARE CUSTOM<br>BUILT FOR EACH PROJECT. THIS DRAWING IS FOR<br>REFERENCE ONLY. | DIMENSIONS ARE IN INCHES<br>TOLERANCES: FRACTIONAL ± 1/8" | 15/10/2020 |