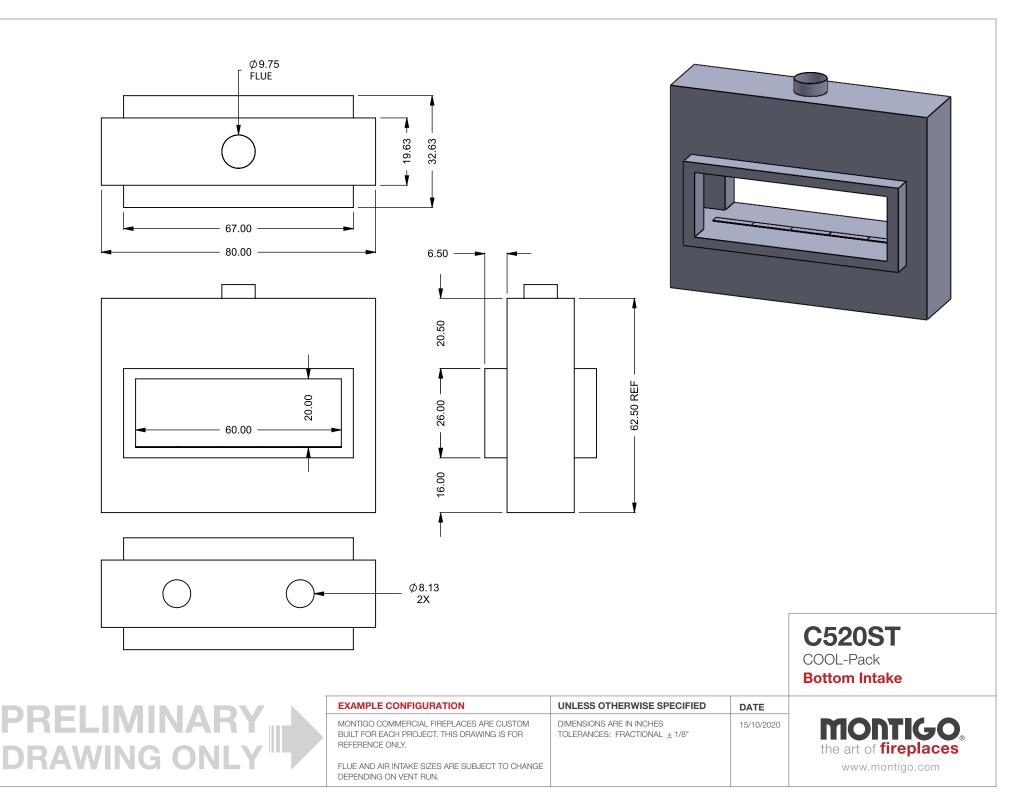

C520ST COOL-Pack

**Front Intake** 

| EXAMPLE CONFIGURATION                                                                                      | UNLESS OTHERWISE SPECIFIED                             | DATE       |
|------------------------------------------------------------------------------------------------------------|--------------------------------------------------------|------------|
| MONTIGO COMMERCIAL FIREPLACES ARE CUSTOM<br>BUILT FOR EACH PROJECT. THIS DRAWING IS FOR<br>REFERENCE ONLY. | DIMENSIONS ARE IN INCHES TOLERANCES: FRACTIONAL ± 1/8" | 15/10/2020 |

the art of fireplaces

www.montigo.com

FLUE AND AIR INTAKE SIZES ARE SUBJECT TO CHANGE

**C520ST** 

COOL-Pack

One Side Left Intake

| EXAMPLE CONFIGURATION                                                                                      | UNLESS OTHERWISE SPECIFIED                             | DATE       |
|------------------------------------------------------------------------------------------------------------|--------------------------------------------------------|------------|
| MONTIGO COMMERCIAL FIREPLACES ARE CUSTOM<br>BUILT FOR EACH PROJECT. THIS DRAWING IS FOR<br>REFERENCE ONLY. | DIMENSIONS ARE IN INCHES TOLERANCES: FRACTIONAL ± 1/8" | 15/10/2020 |
| FLUE AND AIR INTAKE SIZES ARE SUBJECT TO CHANGE                                                            |                                                        |            |