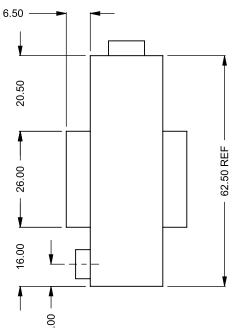

C520ST COOL-Pack

**Dual Side Intake** 

| EXAMPLE CONFIGURATION                                                                                      | UNLESS OTHERWISE SPECIFIED                             | DATE       |
|------------------------------------------------------------------------------------------------------------|--------------------------------------------------------|------------|
| MONTIGO COMMERCIAL FIREPLACES ARE CUSTOM<br>BUILT FOR EACH PROJECT. THIS DRAWING IS FOR<br>REFERENCE ONLY. | DIMENSIONS ARE IN INCHES TOLERANCES: FRACTIONAL ± 1/8" | 15/10/2020 |