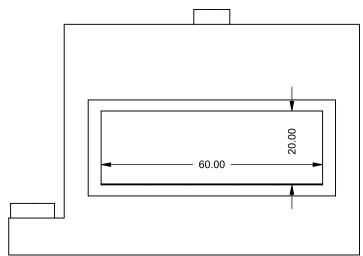

C520ST COOL-Pack

**Dual Side Intake** 

| EXAMPLE CONFIGURATION                                                                                      | UNLESS OTHERWISE SPECIFIED                             | DATE       |
|------------------------------------------------------------------------------------------------------------|--------------------------------------------------------|------------|
| MONTIGO COMMERCIAL FIREPLACES ARE CUSTOM<br>BUILT FOR EACH PROJECT. THIS DRAWING IS FOR<br>REFERENCE ONLY. | DIMENSIONS ARE IN INCHES TOLERANCES: FRACTIONAL ± 1/8" | 15/10/2020 |