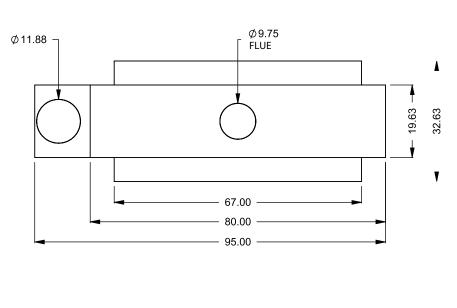

C520ST COOL-Pack

**Dual Side Intake** 

| EXAMPLE CONFIGURATION                                                                                      | UNLESS OTHERWISE SPECIFIED                             | DATE       |
|------------------------------------------------------------------------------------------------------------|--------------------------------------------------------|------------|
| MONTIGO COMMERCIAL FIREPLACES ARE CUSTOM<br>BUILT FOR EACH PROJECT. THIS DRAWING IS FOR<br>REFERENCE ONLY. | DIMENSIONS ARE IN INCHES TOLERANCES: FRACTIONAL ± 1/8" | 15/10/2020 |