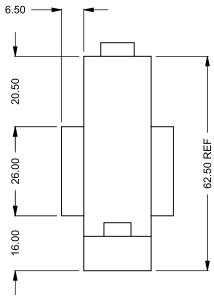

C520ST COOL-Pack

**Front Intake** 

| EXAMPLE CONFIGURATION                                                                                      | UNLESS OTHERWISE SPECIFIED                             | DATE       |
|------------------------------------------------------------------------------------------------------------|--------------------------------------------------------|------------|
| MONTIGO COMMERCIAL FIREPLACES ARE CUSTOM<br>BUILT FOR EACH PROJECT. THIS DRAWING IS FOR<br>REFERENCE ONLY. | DIMENSIONS ARE IN INCHES TOLERANCES: FRACTIONAL ± 1/8" | 15/10/2020 |