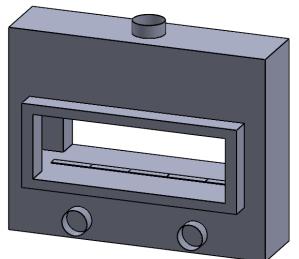

C520ST COOL-Pack

**Front Intake** 

| EXAMPLE CONFIGURATION                                                                                      | UNLESS OTHERWISE SPECIFIED                             | DATE       |
|------------------------------------------------------------------------------------------------------------|--------------------------------------------------------|------------|
| MONTIGO COMMERCIAL FIREPLACES ARE CUSTOM<br>BUILT FOR EACH PROJECT. THIS DRAWING IS FOR<br>REFERENCE ONLY. | DIMENSIONS ARE IN INCHES TOLERANCES: FRACTIONAL ± 1/8" | 15/10/2020 |

the art of fireplaces

www.montigo.com

FLUE AND AIR INTAKE SIZES ARE SUBJECT TO CHANGE

**C520ST** 

COOL-Pack

One Side Left Intake

| EXAMPLE CONFIGURATION                                                                                      | UNLESS OTHERWISE SPECIFIED                             | DATE       |
|------------------------------------------------------------------------------------------------------------|--------------------------------------------------------|------------|
| MONTIGO COMMERCIAL FIREPLACES ARE CUSTOM<br>BUILT FOR EACH PROJECT. THIS DRAWING IS FOR<br>REFERENCE ONLY. | DIMENSIONS ARE IN INCHES TOLERANCES: FRACTIONAL ± 1/8" | 15/10/2020 |
| FLUE AND AIR INTAKE SIZES ARE SUBJECT TO CHANGE                                                            |                                                        |            |