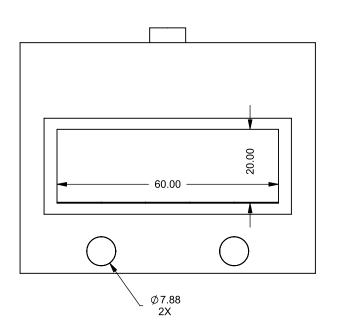

C520ST COOL-Pack

**Front Intake** 

| EXAMPLE CONFIGURATION                                                                                      | UNLESS OTHERWISE SPECIFIED                             | DATE       |
|------------------------------------------------------------------------------------------------------------|--------------------------------------------------------|------------|
| MONTIGO COMMERCIAL FIREPLACES ARE CUSTOM<br>BUILT FOR EACH PROJECT. THIS DRAWING IS FOR<br>REFERENCE ONLY. | DIMENSIONS ARE IN INCHES TOLERANCES: FRACTIONAL ± 1/8" | 15/10/2020 |

the art of fireplaces

www.montigo.com

FLUE AND AIR INTAKE SIZES ARE SUBJECT TO CHANGE

**C520ST** 

COOL-Pack

One Side Left Intake

| EXAMPLE CONFIGURATION                                                                                      | UNLESS OTHERWISE SPECIFIED                             | DATE       |
|------------------------------------------------------------------------------------------------------------|--------------------------------------------------------|------------|
| MONTIGO COMMERCIAL FIREPLACES ARE CUSTOM<br>BUILT FOR EACH PROJECT. THIS DRAWING IS FOR<br>REFERENCE ONLY. | DIMENSIONS ARE IN INCHES TOLERANCES: FRACTIONAL ± 1/8" | 15/10/2020 |
| FLUE AND AIR INTAKE SIZES ARE SUBJECT TO CHANGE                                                            |                                                        |            |