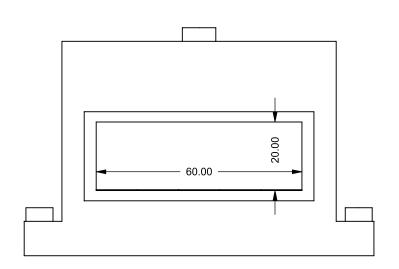

C520ST COOL-Pack

**Front Intake** 

| EXAMPLE CONFIGURATION                                                                                      | UNLESS OTHERWISE SPECIFIED                             | DATE       |
|------------------------------------------------------------------------------------------------------------|--------------------------------------------------------|------------|
| MONTIGO COMMERCIAL FIREPLACES ARE CUSTOM<br>BUILT FOR EACH PROJECT. THIS DRAWING IS FOR<br>REFERENCE ONLY. | DIMENSIONS ARE IN INCHES TOLERANCES: FRACTIONAL ± 1/8" | 15/10/2020 |