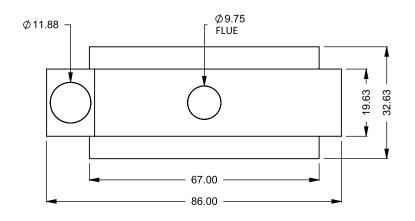

C520ST COOL-Pack

**Front Intake** 

| EXAMPLE CONFIGURATION                                                                                      | UNLESS OTHERWISE SPECIFIED                             | DATE       |
|------------------------------------------------------------------------------------------------------------|--------------------------------------------------------|------------|
| MONTIGO COMMERCIAL FIREPLACES ARE CUSTOM<br>BUILT FOR EACH PROJECT. THIS DRAWING IS FOR<br>REFERENCE ONLY. | DIMENSIONS ARE IN INCHES TOLERANCES: FRACTIONAL ± 1/8" | 15/10/2020 |