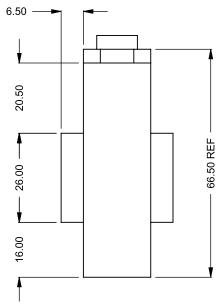

C520ST COOL-Pack

**Front Intake** 

| EXAMPLE CONFIGURATION                                                                                      | UNLESS OTHERWISE SPECIFIED                             | DATE       |
|------------------------------------------------------------------------------------------------------------|--------------------------------------------------------|------------|
| MONTIGO COMMERCIAL FIREPLACES ARE CUSTOM<br>BUILT FOR EACH PROJECT. THIS DRAWING IS FOR<br>REFERENCE ONLY. | DIMENSIONS ARE IN INCHES TOLERANCES: FRACTIONAL ± 1/8" | 15/10/2020 |