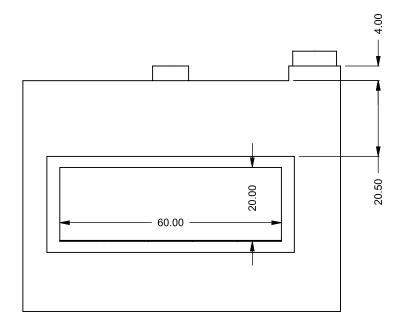

C520ST COOL-Pack

**Dual Side Intake** 

| EXAMPLE CONFIGURATION                                                                                      | UNLESS OTHERWISE SPECIFIED                             | DATE       |
|------------------------------------------------------------------------------------------------------------|--------------------------------------------------------|------------|
| MONTIGO COMMERCIAL FIREPLACES ARE CUSTOM<br>BUILT FOR EACH PROJECT. THIS DRAWING IS FOR<br>REFERENCE ONLY. | DIMENSIONS ARE IN INCHES TOLERANCES: FRACTIONAL ± 1/8" | 15/10/2020 |