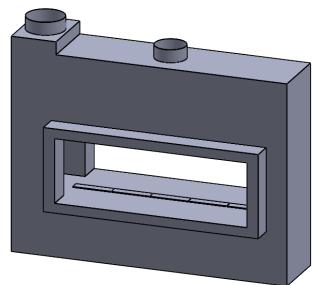

C520ST COOL-Pack

**Front Intake** 

| EXAMPLE CONFIGURATION                                                                                      | UNLESS OTHERWISE SPECIFIED                             | DATE       |
|------------------------------------------------------------------------------------------------------------|--------------------------------------------------------|------------|
| MONTIGO COMMERCIAL FIREPLACES ARE CUSTOM<br>BUILT FOR EACH PROJECT. THIS DRAWING IS FOR<br>REFERENCE ONLY. | DIMENSIONS ARE IN INCHES TOLERANCES: FRACTIONAL ± 1/8" | 15/10/2020 |