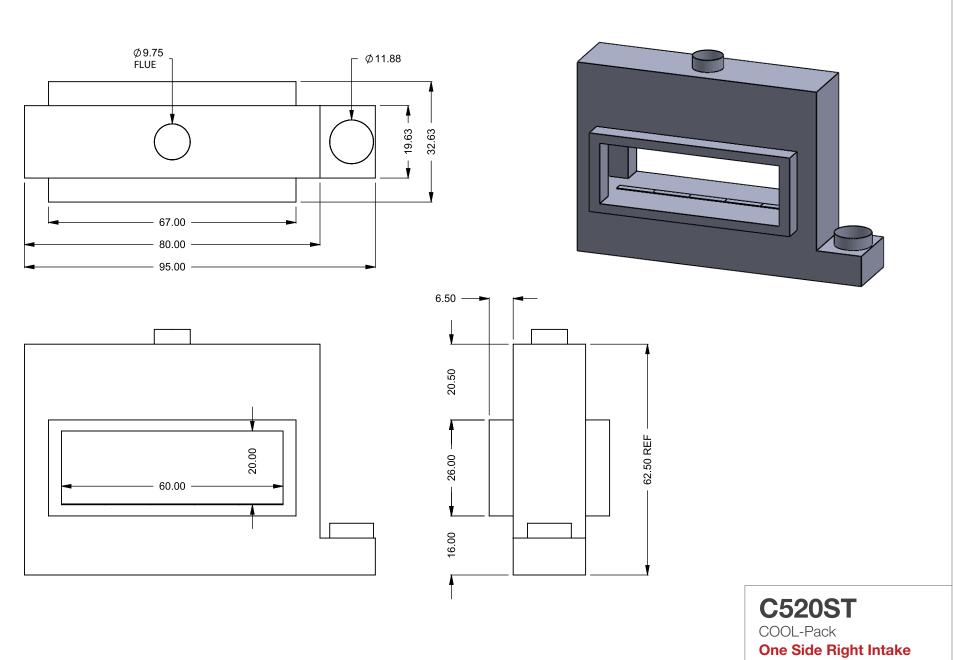

the art of fireplaces

www.montigo.com

C520ST

COOL-Pack

**Top One Side Right Intake** 

| EXAMPLE CONFIGURATION                                                                                      | UNLESS OTHERWISE SPECIFIED                             | DATE       |
|------------------------------------------------------------------------------------------------------------|--------------------------------------------------------|------------|
| MONTIGO COMMERCIAL FIREPLACES ARE CUSTOM<br>BUILT FOR EACH PROJECT. THIS DRAWING IS FOR<br>REFERENCE ONLY. | DIMENSIONS ARE IN INCHES TOLERANCES: FRACTIONAL ± 1/8" | 15/10/2020 |

FLUE AND AIR INTAKE SIZES ARE SUBJECT TO CHANGE

| EXAMPLE CONFIGURATION                                                                                      | UNLESS OTHERWISE SPECIFIED                             | DATE       |
|------------------------------------------------------------------------------------------------------------|--------------------------------------------------------|------------|
| MONTIGO COMMERCIAL FIREPLACES ARE CUSTOM<br>BUILT FOR EACH PROJECT. THIS DRAWING IS FOR<br>REFERENCE ONLY. | DIMENSIONS ARE IN INCHES TOLERANCES: FRACTIONAL ± 1/8" | 15/10/2020 |
| FLUE AND AIR INTAKE SIZES ARE SUBJECT TO CHANGE                                                            |                                                        |            |