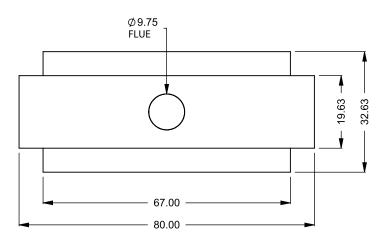

C520ST COOL-Pack

**Front Intake** 

| EXAMPLE CONFIGURATION                                                                                      | UNLESS OTHERWISE SPECIFIED                             | DATE       |
|------------------------------------------------------------------------------------------------------------|--------------------------------------------------------|------------|
| MONTIGO COMMERCIAL FIREPLACES ARE CUSTOM<br>BUILT FOR EACH PROJECT. THIS DRAWING IS FOR<br>REFERENCE ONLY. | DIMENSIONS ARE IN INCHES TOLERANCES: FRACTIONAL ± 1/8" | 15/10/2020 |

the art of fireplaces

www.montigo.com

FLUE AND AIR INTAKE SIZES ARE SUBJECT TO CHANGE

**C520ST** 

COOL-Pack

One Side Left Intake

| EXAMPLE CONFIGURATION                                                                                      | UNLESS OTHERWISE SPECIFIED                             | DATE       |
|------------------------------------------------------------------------------------------------------------|--------------------------------------------------------|------------|
| MONTIGO COMMERCIAL FIREPLACES ARE CUSTOM<br>BUILT FOR EACH PROJECT. THIS DRAWING IS FOR<br>REFERENCE ONLY. | DIMENSIONS ARE IN INCHES TOLERANCES: FRACTIONAL ± 1/8" | 15/10/2020 |
| FLUE AND AIR INTAKE SIZES ARE SUBJECT TO CHANGE                                                            |                                                        |            |