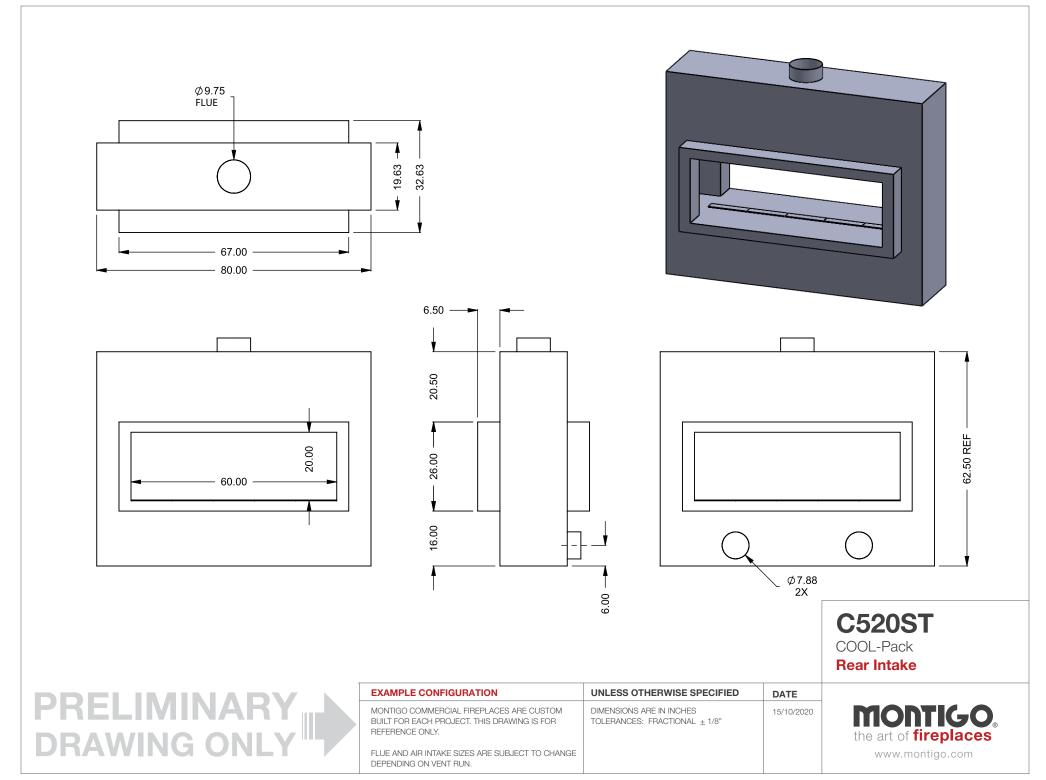

C520ST COOL-Pack

**Dual Side Intake** 

| EXAMPLE CONFIGURATION                                                                                      | UNLESS OTHERWISE SPECIFIED                             | DATE       |
|------------------------------------------------------------------------------------------------------------|--------------------------------------------------------|------------|
| MONTIGO COMMERCIAL FIREPLACES ARE CUSTOM<br>BUILT FOR EACH PROJECT. THIS DRAWING IS FOR<br>REFERENCE ONLY. | DIMENSIONS ARE IN INCHES TOLERANCES: FRACTIONAL ± 1/8" | 15/10/2020 |