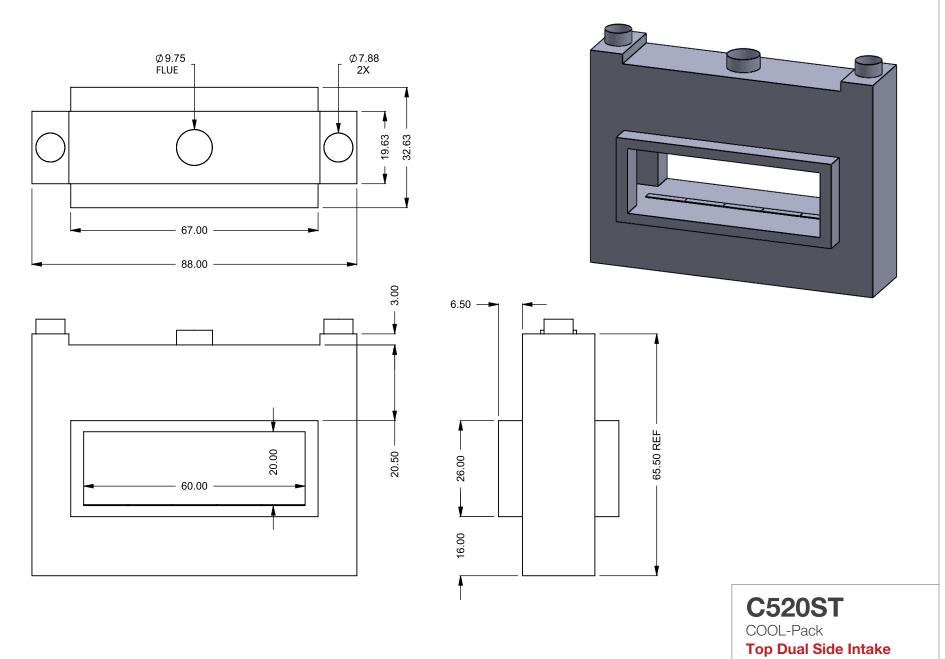

C520ST COOL-Pack

**Dual Side Intake** 

| EXAMPLE CONFIGURATION                                                                                      | UNLESS OTHERWISE SPECIFIED                             | DATE       |
|------------------------------------------------------------------------------------------------------------|--------------------------------------------------------|------------|
| MONTIGO COMMERCIAL FIREPLACES ARE CUSTOM<br>BUILT FOR EACH PROJECT. THIS DRAWING IS FOR<br>REFERENCE ONLY. | DIMENSIONS ARE IN INCHES TOLERANCES: FRACTIONAL ± 1/8" | 15/10/2020 |