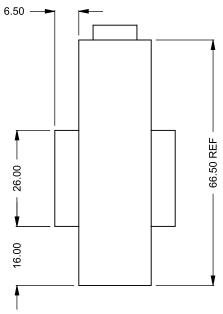

C520ST COOL-Pack

**Dual Side Intake** 

| EXAMPLE CONFIGURATION                                                                                      | UNLESS OTHERWISE SPECIFIED                             | DATE       |
|------------------------------------------------------------------------------------------------------------|--------------------------------------------------------|------------|
| MONTIGO COMMERCIAL FIREPLACES ARE CUSTOM<br>BUILT FOR EACH PROJECT. THIS DRAWING IS FOR<br>REFERENCE ONLY. | DIMENSIONS ARE IN INCHES TOLERANCES: FRACTIONAL ± 1/8" | 15/10/2020 |