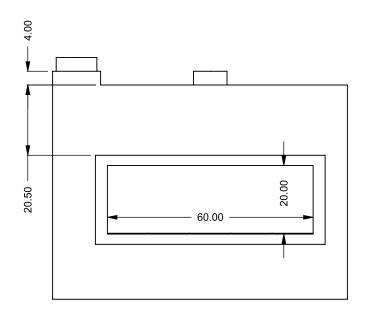

C520ST COOL-Pack

**Front Intake** 

| EXAMPLE CONFIGURATION                                                                                      | UNLESS OTHERWISE SPECIFIED                             | DATE       |
|------------------------------------------------------------------------------------------------------------|--------------------------------------------------------|------------|
| MONTIGO COMMERCIAL FIREPLACES ARE CUSTOM<br>BUILT FOR EACH PROJECT. THIS DRAWING IS FOR<br>REFERENCE ONLY. | DIMENSIONS ARE IN INCHES TOLERANCES: FRACTIONAL ± 1/8" | 15/10/2020 |