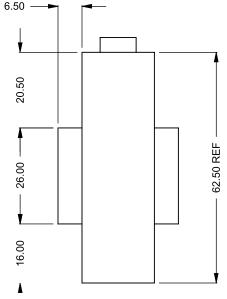

C520ST COOL-Pack

**Front Intake** 



| EXAMPLE CONFIGURATION                                                                                      | UNLESS OTHERWISE SPECIFIED                             | DATE       |
|------------------------------------------------------------------------------------------------------------|--------------------------------------------------------|------------|
| MONTIGO COMMERCIAL FIREPLACES ARE CUSTOM<br>BUILT FOR EACH PROJECT. THIS DRAWING IS FOR<br>REFERENCE ONLY. | DIMENSIONS ARE IN INCHES TOLERANCES: FRACTIONAL ± 1/8" | 15/10/2020 |

the art of fireplaces

www.montigo.com

FLUE AND AIR INTAKE SIZES ARE SUBJECT TO CHANGE











**C520ST** 

COOL-Pack

One Side Left Intake



| EXAMPLE CONFIGURATION                                                                                      | UNLESS OTHERWISE SPECIFIED                             | DATE       |
|------------------------------------------------------------------------------------------------------------|--------------------------------------------------------|------------|
| MONTIGO COMMERCIAL FIREPLACES ARE CUSTOM<br>BUILT FOR EACH PROJECT. THIS DRAWING IS FOR<br>REFERENCE ONLY. | DIMENSIONS ARE IN INCHES TOLERANCES: FRACTIONAL ± 1/8" | 15/10/2020 |
| FLUE AND AIR INTAKE SIZES ARE SUBJECT TO CHANGE                                                            |                                                        |            |







| EXAMPLE CONFIGURA