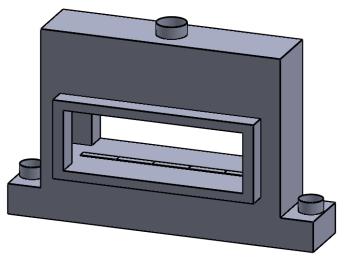

C520ST COOL-Pack

**Front Intake** 

| EXAMPLE CONFIGURATION                                                                                      | UNLESS OTHERWISE SPECIFIED                             | DATE       |
|------------------------------------------------------------------------------------------------------------|--------------------------------------------------------|------------|
| MONTIGO COMMERCIAL FIREPLACES ARE CUSTOM<br>BUILT FOR EACH PROJECT. THIS DRAWING IS FOR<br>REFERENCE ONLY. | DIMENSIONS ARE IN INCHES TOLERANCES: FRACTIONAL ± 1/8" | 15/10/2020 |