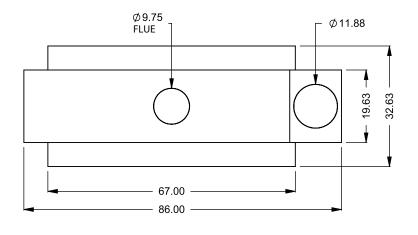

C520ST COOL-Pack

**Front Intake** 

| EXAMPLE CONFIGURATION                                                                                      | UNLESS OTHERWISE SPECIFIED                             | DATE       |
|------------------------------------------------------------------------------------------------------------|--------------------------------------------------------|------------|
| MONTIGO COMMERCIAL FIREPLACES ARE CUSTOM<br>BUILT FOR EACH PROJECT. THIS DRAWING IS FOR<br>REFERENCE ONLY. | DIMENSIONS ARE IN INCHES TOLERANCES: FRACTIONAL ± 1/8" | 15/10/2020 |