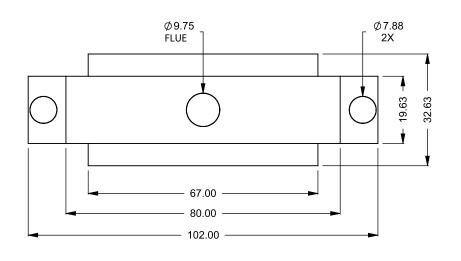

|            |







| EXAMPLE CONFIGURATION                                                                                      | UNLESS OTHERWISE SPECIFIED                             | DATE       |
|------------------------------------------------------------------------------------------------------------|--------------------------------------------------------|------------|
| MONTIGO COMMERCIAL FIREPLACES ARE CUSTOM<br>BUILT FOR EACH PROJECT. THIS DRAWING IS FOR<br>REFERENCE ONLY. | DIMENSIONS ARE IN INCHES TOLERANCES: FRACTIONAL ± 1/8" | 15/10/2020 |
| FLUE AND AIR INTAKE SIZES ARE SUBJECT TO CHANGE                                                            |                                                        |            |











C520ST COOL-Pack

**Dual Side Intake** 



| EXAMPLE CONFIGURATION                                                                                      | UNLESS OTHERWISE SPECIFIED                             | DATE       |
|------------------------------------------------------------------------------------------------------------|--------------------------------------------------------|------------|
| MONTIGO COMMERCIAL FIREPLACES ARE CUSTOM<br>BUILT FOR EACH PROJECT. THIS DRAWING IS FOR<br>REFERENCE ONLY. | DIMENSIONS ARE IN INCHES TOLERANCES: FRACTIONAL ± 1/8" | 15/10/2020 |

the art of fireplaces
www.montigo.com

FLUE AND AIR INTAKE SIZES ARE SUBJECT TO CHANGE









C520ST

COOL-Pack

**Top One Side Left Intake** 



| EXAMPLE CONFIGURATION