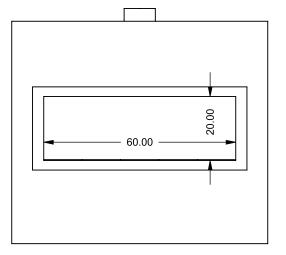

C520ST Power COOL-Pack Dual Side Intake

| DDEI IMAINIA DV | EXAMPLE CONFIGURATION                                                                                                     |     |
|-----------------|---------------------------------------------------------------------------------------------------------------------------|-----|
| DRAWING ONLY    | MONTIGO COMMERCIAL FIREPLACES<br>BUILT FOR EACH PROJECT. THIS DR/<br>REFERENCE ONLY.<br>FLUE AND AIR INTAKE SIZES ARE SUI | AWI |
|                 | DEPENDING ON VENT BUN                                                                                                     |     |