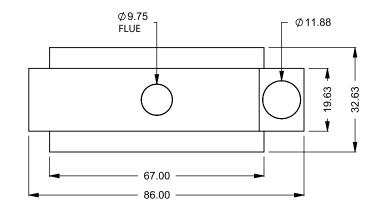

**C520ST** 

**Bottom Intake** 

Power COOL-Pack

PRELIMIN

**DRAWING ONI** 

UNLESS OTHERWISE SPECIFIED

DIMENSIONS ARE IN INCHES

TOLERANCES: FRACTIONAL ± 1/8"

DATE

15/10/2020

C520ST Power COOL-Pack One Side Right Intake

**PRELIMINARY DRAWING ONLY EXAMPLE CONFIGURATION** MONTIGO COMMERCIAL FIREPLACES ARE CUSTOM BUILT FOR EACH PROJECT. THIS DRAWING IS FOR REFERENCE ONLY. FLUE AND AIR INTAKE SIZES ARE SUBJECT TO CHANGE DEPENDING ON VENT RUN.