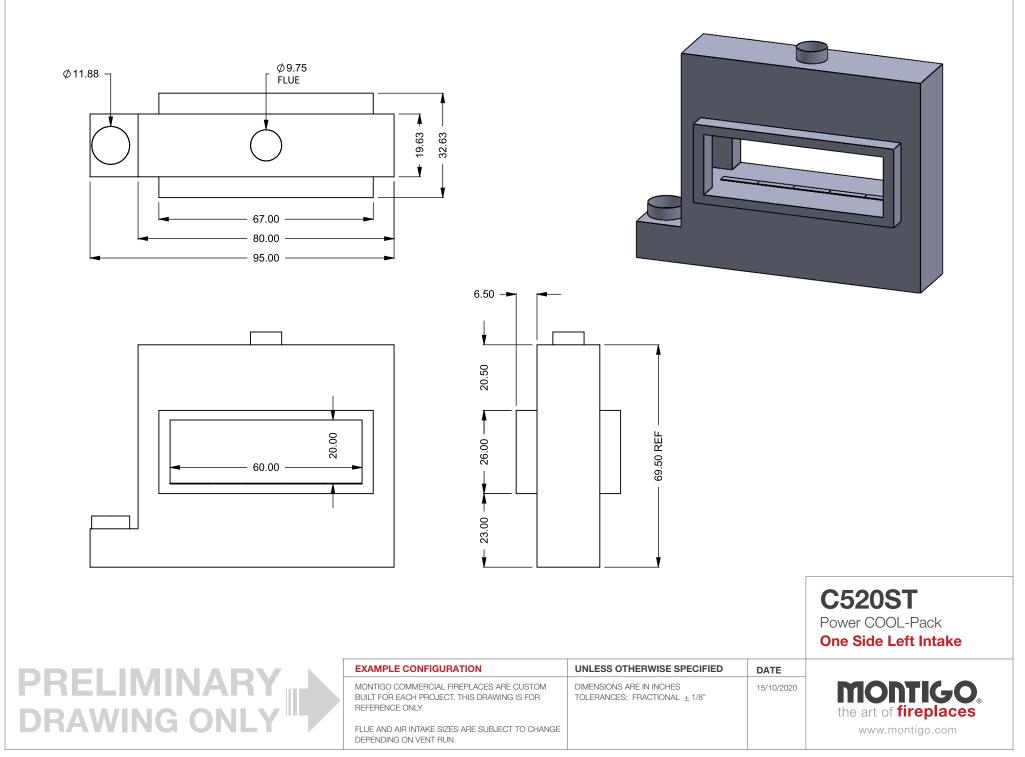

C520ST Power COOL-Pack Top One Side Left Intake

|              | EXA  |
|--------------|------|
| PRELIMINARY  | MON  |
|              | MON  |
|              | REFE |
| DRAWING ONLY |      |
|              | FLUE |