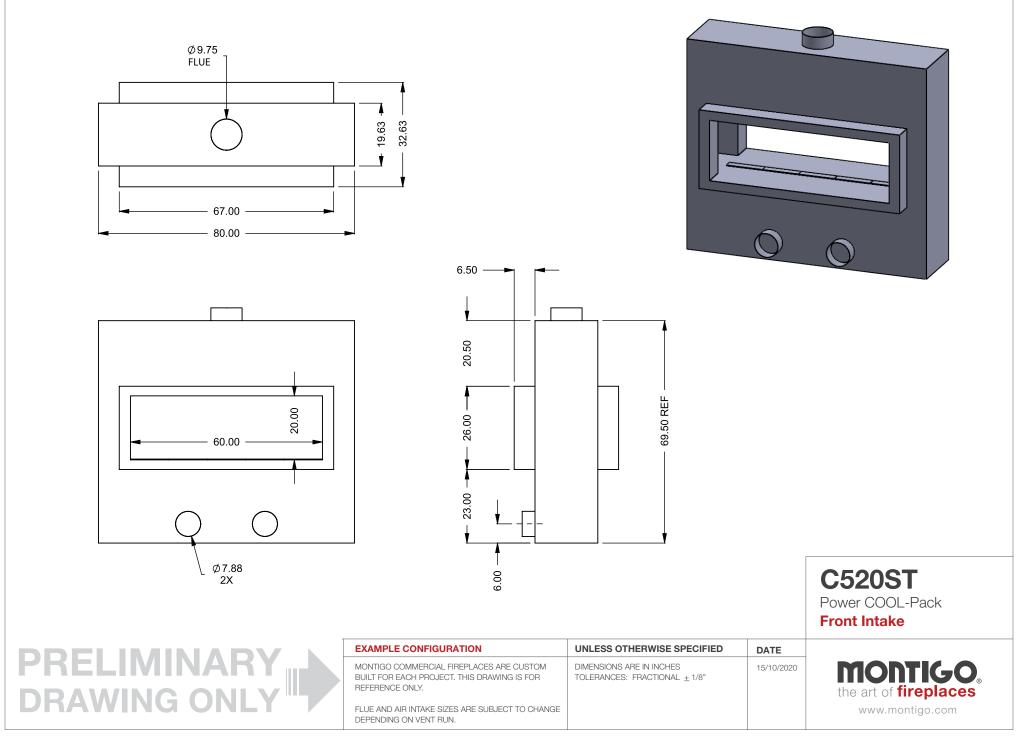

| EXAMPLE CONFIGURATION                                                                                      | UNLESS OTHERWISE SPECIFIED                                 | DATE       |                              |
|------------------------------------------------------------------------------------------------------------|------------------------------------------------------------|------------|------------------------------|
| MONTIGO COMMERCIAL FIREPLACES ARE CUSTOM<br>BUILT FOR EACH PROJECT. THIS DRAWING IS FOR<br>REFERENCE ONLY. | DIMENSIONS ARE IN INCHES TOLERANCES: FRACTIONAL $\pm$ 1/8" | 15/10/2020 | the art of <b>fireplaces</b> |
| FLUE AND AIR INTAKE SIZES ARE SUBJECT TO CHANGE                                                            |                                                            |            | www.montigo.com              |