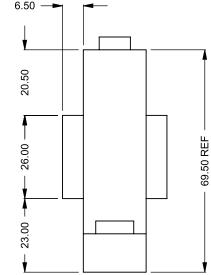

**C520ST** 

**Bottom Intake** 

Power COOL-Pack

PRELIMIN

**DRAWING ONI** 

UNLESS OTHERWISE SPECIFIED

DIMENSIONS ARE IN INCHES

TOLERANCES: FRACTIONAL ± 1/8"

DATE

15/10/2020

C520ST Power COOL-Pack One Side Right Intake

**PRELIMINARY DRAWING ONLY EXAMPLE CONFIGURATION** MONTIGO COMMERCIAL FIREPLACES ARE CUSTOM BUILT FOR EACH PROJECT. THIS DRAWING IS FOR REFERENCE ONLY. FLUE AND AIR INTAKE SIZES ARE SUBJECT TO CHANGE DEPENDING ON VENT RUN.