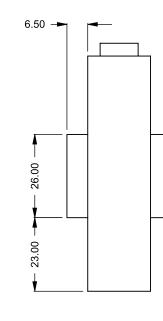

**C520ST** 

**Bottom Intake** 

Power COOL-Pack

PRELIMIN

**DRAWING ONI** 

UNLESS OTHERWISE SPECIFIED

DIMENSIONS ARE IN INCHES

TOLERANCES: FRACTIONAL ± 1/8"