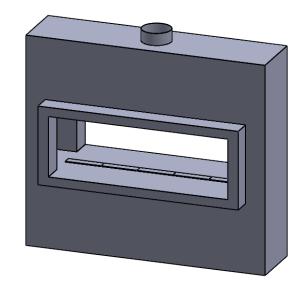

**C520ST** Power COOL-Pack **Top One Side Right Intake** 

ELIMINARY DRAWING ONL

D

| l | EXAMPLE CONFIGURATION                                                                                      | UNLESS OTHERWISE SPECIFIED                                 | DATE       |                              |
|---|------------------------------------------------------------------------------------------------------------|------------------------------------------------------------|------------|------------------------------|
|   | MONTIGO COMMERCIAL FIREPLACES ARE CUSTOM<br>BUILT FOR EACH PROJECT. THIS DRAWING IS FOR<br>REFERENCE ONLY. | DIMENSIONS ARE IN INCHES TOLERANCES: FRACTIONAL $\pm$ 1/8" | 15/10/2020 | the art of <b>fireplaces</b> |
|   | FLUE AND AIR INTAKE SIZES ARE SUBJECT TO CHANGE<br>DEPENDING ON VENT RUN.                                  |                                                            |            | www.montigo.com              |