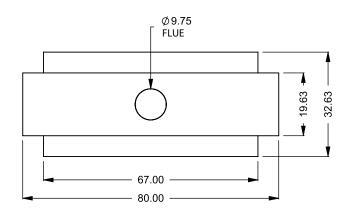

**C520ST** 

**Bottom Intake** 

Power COOL-Pack

PRELIMIN

**DRAWING ONI** 

UNLESS OTHERWISE SPECIFIED

DIMENSIONS ARE IN INCHES

TOLERANCES: FRACTIONAL ± 1/8"

DATE

15/10/2020

C520ST Power COOL-Pack One Side Right Intake

**PRELIMINARY DRAWING ONLY EXAMPLE CONFIGURATION** MONTIGO COMMERCIAL FIREPLACES ARE CUSTOM BUILT FOR EACH PROJECT. THIS DRAWING IS FOR REFERENCE ONLY. FLUE AND AIR INTAKE SIZES ARE SUBJECT TO CHANGE DEPENDING ON VENT RUN.