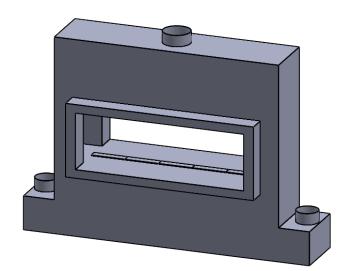

C520ST Power COOL-Pack Top One Side Left Intake

|              | EXA  |
|--------------|------|
| PRELIMINARY  | MON  |
|              | MON  |
|              | REFE |
| DRAWING ONLY |      |
|              | FLUE |

| EXAMPLE CONFIGURATION                                                                                      | UNLESS OTHERWISE SPECIFIED                                 | DATE       |                              |
|------------------------------------------------------------------------------------------------------------|------------------------------------------------------------|------------|------------------------------|
| MONTIGO COMMERCIAL FIREPLACES ARE CUSTOM<br>BUILT FOR EACH PROJECT. THIS DRAWING IS FOR<br>REFERENCE ONLY. | DIMENSIONS ARE IN INCHES TOLERANCES: FRACTIONAL $\pm$ 1/8" | 15/10/2020 | the art of <b>fireplaces</b> |
| FLUE AND AIR INTAKE SIZES ARE SUBJECT TO CHANGE                                                            |                                                            |            | www.montigo.com              |