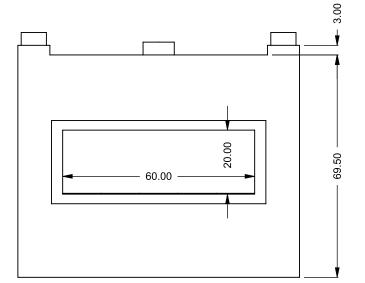

**C520ST** Power COOL-Pack **Top One Side Right Intake** 

ELIMINARY DRAWING ONL

D

| l | EXAMPLE CONFIGURATION                                                                                      | UNLESS OTHERWISE SPECIFIED                                 | DATE       |                              |
|---|------------------------------------------------------------------------------------------------------------|------------------------------------------------------------|------------|------------------------------|
|   | MONTIGO COMMERCIAL FIREPLACES ARE CUSTOM<br>BUILT FOR EACH PROJECT. THIS DRAWING IS FOR<br>REFERENCE ONLY. | DIMENSIONS ARE IN INCHES TOLERANCES: FRACTIONAL $\pm$ 1/8" | 15/10/2020 | the art of <b>fireplaces</b> |
|   | FLUE AND AIR INTAKE SIZES ARE SUBJECT TO CHANGE<br>DEPENDING ON VENT RUN.                                  |                                                            |            | www.montigo.com              |