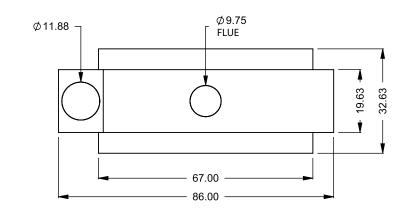

**C520ST** 

**Bottom Intake** 

Power COOL-Pack

PRELIMIN

**DRAWING ONI** 

UNLESS OTHERWISE SPECIFIED

DIMENSIONS ARE IN INCHES

TOLERANCES: FRACTIONAL ± 1/8"

DATE

15/10/2020

C520ST Power COOL-Pack One Side Right Intake

**PRELIMINARY DRAWING ONLY EXAMPLE CONFIGURATION** MONTIGO COMMERCIAL FIREPLACES ARE CUSTOM BUILT FOR EACH PROJECT. THIS DRAWING IS FOR REFERENCE ONLY. FLUE AND AIR INTAKE SIZES ARE SUBJECT TO CHANGE DEPENDING ON VENT RUN.