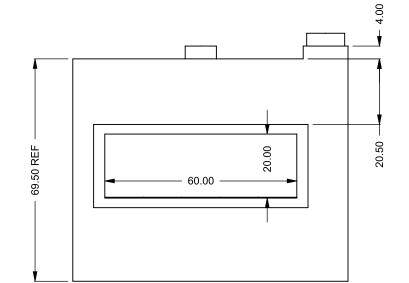

**C520ST** 

**Bottom Intake** 

Power COOL-Pack

PRELIMIN

**DRAWING ONI** 

UNLESS OTHERWISE SPECIFIED

DIMENSIONS ARE IN INCHES

TOLERANCES: FRACTIONAL ± 1/8"

DATE

15/10/2020

C520ST Power COOL-Pack One Side Right Intake

**PRELIMINARY DRAWING ONLY EXAMPLE CONFIGURATION** MONTIGO COMMERCIAL FIREPLACES ARE CUSTOM BUILT FOR EACH PROJECT. THIS DRAWING IS FOR REFERENCE ONLY. FLUE AND AIR INTAKE SIZES ARE SUBJECT TO CHANGE DEPENDING ON VENT RUN.