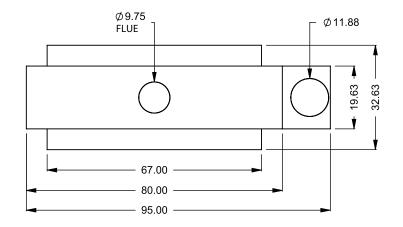

C520ST Power COOL-Pack Top One Side Left Intake

|              | EXA  |
|--------------|------|
| PRELIMINARY  | MON  |
|              | MON  |
|              | REFE |
| DRAWING ONLY |      |
|              | FLUE |