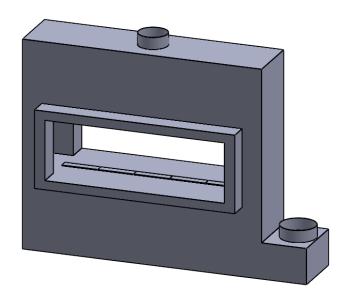

C520ST Power COOL-Pack Top One Side Left Intake

|              | EXA  |
|--------------|------|
| PRELIMINARY  | MON  |
|              | MON  |
|              | REFE |
| DRAWING ONLY |      |
|              | FLUE |