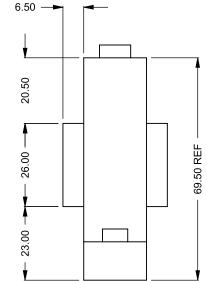

**C520ST** 

**Bottom Intake** 

Power COOL-Pack

PRELIMIN

**DRAWING ONI** 

UNLESS OTHERWISE SPECIFIED

DIMENSIONS ARE IN INCHES

TOLERANCES: FRACTIONAL ± 1/8"

DATE

15/10/2020

C520ST Power COOL-Pack One Side Right Intake

**PRELIMINARY DRAWING ONLY EXAMPLE CONFIGURATION** MONTIGO COMMERCIAL FIREPLACES ARE CUSTOM BUILT FOR EACH PROJECT. THIS DRAWING IS FOR REFERENCE ONLY. FLUE AND AIR INTAKE SIZES ARE SUBJECT TO CHANGE DEPENDING ON VENT RUN.