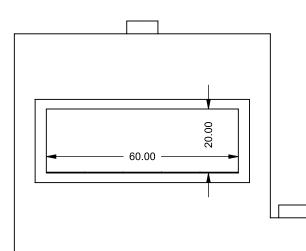

C520ST Power COOL-Pack Top One Side Left Intake

|              | EXA  |
|--------------|------|
| PRELIMINARY  | MON  |
|              | MON  |
|              | REFE |
| DRAWING ONLY |      |
|              | FLUE |