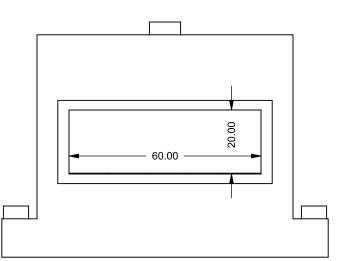

**C520ST** Power COOL-Pack **Top One Side Right Intake** 

ELIMINARY DRAWING ONL

D

| l | EXAMPLE CONFIGURATION                                                                                      | UNLESS OTHERWISE SPECIFIED                                 | DATE       |                              |
|---|------------------------------------------------------------------------------------------------------------|------------------------------------------------------------|------------|------------------------------|
|   | MONTIGO COMMERCIAL FIREPLACES ARE CUSTOM<br>BUILT FOR EACH PROJECT. THIS DRAWING IS FOR<br>REFERENCE ONLY. | DIMENSIONS ARE IN INCHES TOLERANCES: FRACTIONAL $\pm$ 1/8" | 15/10/2020 | the art of <b>fireplaces</b> |
|   | FLUE AND AIR INTAKE SIZES ARE SUBJECT TO CHANGE<br>DEPENDING ON VENT RUN.                                  |                                                            |            | www.montigo.com              |