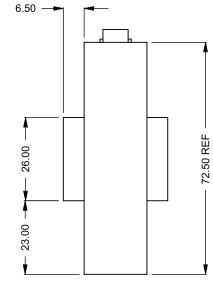

**C520ST** 

**Bottom Intake** 

Power COOL-Pack

PRELIMIN

**DRAWING ONI** 

UNLESS OTHERWISE SPECIFIED

DIMENSIONS ARE IN INCHES

TOLERANCES: FRACTIONAL ± 1/8"