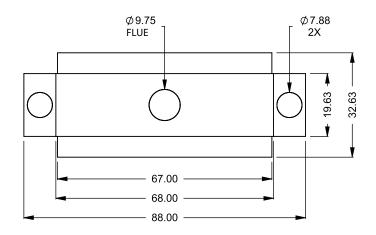

C520ST Power COOL-Pack Dual Side Intake

| DDEI IMAINIA DV | EXAMPLE CONFIGURATION                                                                                                     |     |
|-----------------|---------------------------------------------------------------------------------------------------------------------------|-----|
| DRAWING ONLY    | MONTIGO COMMERCIAL FIREPLACES<br>BUILT FOR EACH PROJECT. THIS DR/<br>REFERENCE ONLY.<br>FLUE AND AIR INTAKE SIZES ARE SUI | AWI |
|                 | DEPENDING ON VENT BUN                                                                                                     |     |