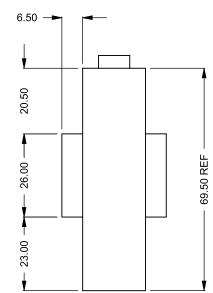

C520ST Power COOL-Pack Top One Side Left Intake

|              | EXA  |
|--------------|------|
| PRELIMINARY  | MON  |
|              | MON  |
|              | REFE |
| DRAWING ONLY |      |
|              | FLUE |

| EXAMPLE CONFIGURATION                                                                                      | UNLESS OTHERWISE SPECIFIED                                 | DATE       |                              |
|------------------------------------------------------------------------------------------------------------|------------------------------------------------------------|------------|------------------------------|
| MONTIGO COMMERCIAL FIREPLACES ARE CUSTOM<br>BUILT FOR EACH PROJECT. THIS DRAWING IS FOR<br>REFERENCE ONLY. | DIMENSIONS ARE IN INCHES TOLERANCES: FRACTIONAL $\pm$ 1/8" | 15/10/2020 | the art of <b>fireplaces</b> |
| FLUE AND AIR INTAKE SIZES ARE SUBJECT TO CHANGE                                                            |                                                            |            | www.montigo.com              |