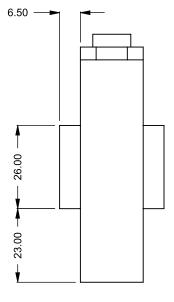

**C520ST** 

**Bottom Intake** 

Power COOL-Pack

PRELIMIN

**DRAWING ONI** 

UNLESS OTHERWISE SPECIFIED

DIMENSIONS ARE IN INCHES

TOLERANCES: FRACTIONAL ± 1/8"

DATE

15/10/2020

C520ST Power COOL-Pack One Side Right Intake

**PRELIMINARY DRAWING ONLY EXAMPLE CONFIGURATION** MONTIGO COMMERCIAL FIREPLACES ARE CUSTOM BUILT FOR EACH PROJECT. THIS DRAWING IS FOR REFERENCE ONLY. FLUE AND AIR INTAKE SIZES ARE SUBJECT TO CHANGE DEPENDING ON VENT RUN.