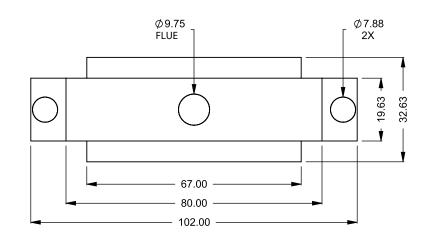

C520ST Power COOL-Pack Dual Side Intake

| DDEI IMAINIA DV | EXAMPLE CONFIGURATION                                                                                                     |     |
|-----------------|---------------------------------------------------------------------------------------------------------------------------|-----|
| DRAWING ONLY    | MONTIGO COMMERCIAL FIREPLACES<br>BUILT FOR EACH PROJECT. THIS DR/<br>REFERENCE ONLY.<br>FLUE AND AIR INTAKE SIZES ARE SUI | AWI |
|                 | DEPENDING ON VENT BUN                                                                                                     |     |

| EXAMPLE CONFIGURATION                                                                                      | UNLESS OTHERWISE SPECIFIED                                 | DATE       |                              |
|------------------------------------------------------------------------------------------------------------|------------------------------------------------------------|------------|------------------------------|
| MONTIGO COMMERCIAL FIREPLACES ARE CUSTOM<br>BUILT FOR EACH PROJECT. THIS DRAWING IS FOR<br>REFERENCE ONLY. | DIMENSIONS ARE IN INCHES TOLERANCES: FRACTIONAL $\pm$ 1/8" | 15/10/2020 | the art of <b>fireplaces</b> |
| FLUE AND AIR INTAKE SIZES ARE SUBJECT TO CHANGE<br>DEPENDING ON VENT RUN.                                  |                                                            |            | www.montigo.com              |