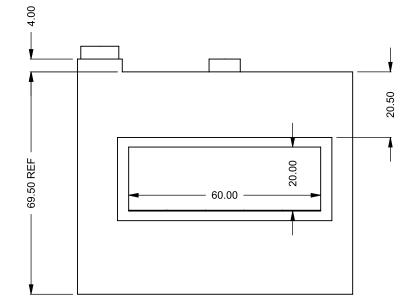

**C520ST** 

**Bottom Intake** 

Power COOL-Pack

PRELIMIN

**DRAWING ONI** 

UNLESS OTHERWISE SPECIFIED

DIMENSIONS ARE IN INCHES

TOLERANCES: FRACTIONAL ± 1/8"

DATE

15/10/2020

C520ST Power COOL-Pack One Side Right Intake

**PRELIMINARY DRAWING ONLY EXAMPLE CONFIGURATION** MONTIGO COMMERCIAL FIREPLACES ARE CUSTOM BUILT FOR EACH PROJECT. THIS DRAWING IS FOR REFERENCE ONLY. FLUE AND AIR INTAKE SIZES ARE SUBJECT TO CHANGE DEPENDING ON VENT RUN.