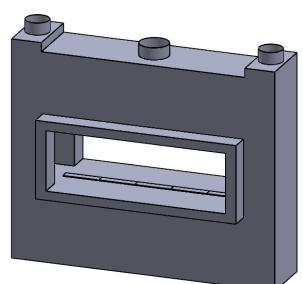

C520ST Power COOL-Pack Top One Side Left Intake

|              | EXA  |
|--------------|------|
| PRELIMINARY  | MON  |
|              | MON  |
|              | REFE |
| DRAWING ONLY |      |
|              | FLUE |