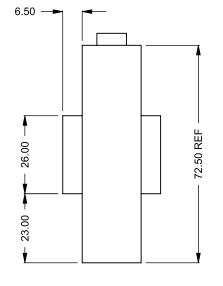

FLUE AND AIR INTAKE SIZES ARE SUBJECT TO CHANGE DEPENDING ON VENT RUN.

C720ST Power COOL-Pack Top One Side Left Intake

PRELIMINARY DRAWING ONLY

| EXAMPLE CONFIGURATION                                                                                      | UNLESS OTHERWISE SPECIFIED                                | DATE       |                              |
|------------------------------------------------------------------------------------------------------------|-----------------------------------------------------------|------------|------------------------------|
| MONTIGO COMMERCIAL FIREPLACES ARE CUSTOM<br>BUILT FOR EACH PROJECT. THIS DRAWING IS FOR<br>REFERENCE ONLY. | DIMENSIONS ARE IN INCHES<br>TOLERANCES: FRACTIONAL ± 1/8" | 15/10/2020 | the art of <b>fireplaces</b> |
| FLUE AND AIR INTAKE SIZES ARE SUBJECT TO CHANGE<br>DEPENDING ON VENT RUN.                                  |                                                           |            | www.montigo.com              |