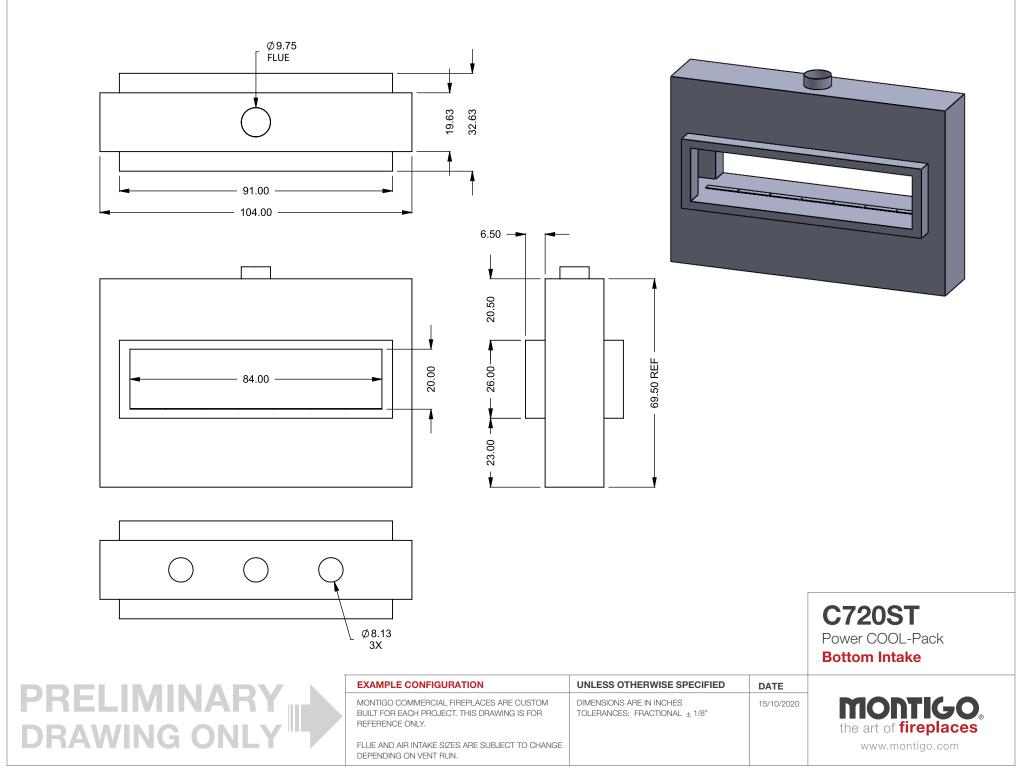

FLUE AND AIR INTAKE SIZES ARE SUBJECT TO CHANGE DEPENDING ON VENT RUN.

C720ST Power COOL-Pack Top One Side Left Intake

PRELIMINARY DRAWING ONLY

| EXAMPLE CONFIGURATION                                                                                      | UNLESS OTHERWISE SPECIFIED                                | DATE       |                              |
|------------------------------------------------------------------------------------------------------------|-----------------------------------------------------------|------------|------------------------------|
| MONTIGO COMMERCIAL FIREPLACES ARE CUSTOM<br>BUILT FOR EACH PROJECT. THIS DRAWING IS FOR<br>REFERENCE ONLY. | DIMENSIONS ARE IN INCHES<br>TOLERANCES: FRACTIONAL ± 1/8" | 15/10/2020 | the art of <b>fireplaces</b> |
| FLUE AND AIR INTAKE SIZES ARE SUBJECT TO CHANGE<br>DEPENDING ON VENT RUN.                                  |                                                           |            | www.montigo.com              |