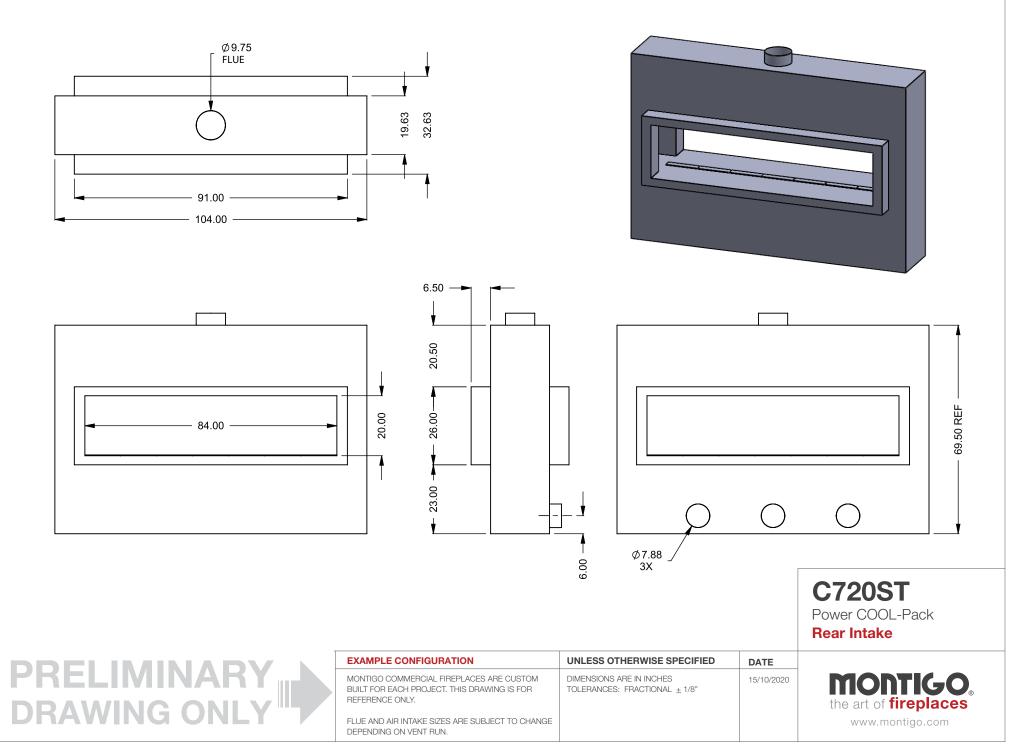

THE INFORMATION CONTAINED IN THIS DRAWING IS THE SOLE PROPERTY OF CANADIAN HEATING PRODUCTS. ANY REPRODUCTION IN PART OR AS A WHOLE WITHOUT THE WRITTEN PERMISSION OF CANADIAN HEATING PRODUCTS IS PROHIBITED.