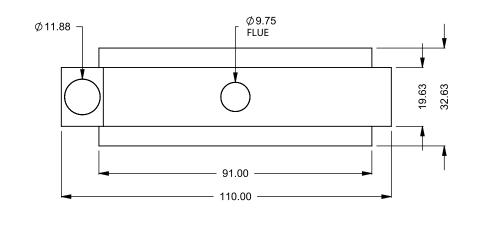

FLUE AND AIR INTAKE SIZES ARE SUBJECT TO CHANGE DEPENDING ON VENT RUN.

C720ST Power COOL-Pack Top One Side Left Intake

PRELIMINARY DRAWING ONLY

| EXAMPLE CONFIGURATION                                                                                      | UNLESS OTHERWISE SPECIFIED                                | DATE       |                              |
|------------------------------------------------------------------------------------------------------------|-----------------------------------------------------------|------------|------------------------------|
| MONTIGO COMMERCIAL FIREPLACES ARE CUSTOM<br>BUILT FOR EACH PROJECT. THIS DRAWING IS FOR<br>REFERENCE ONLY. | DIMENSIONS ARE IN INCHES<br>TOLERANCES: FRACTIONAL ± 1/8" | 15/10/2020 | the art of <b>fireplaces</b> |
| FLUE AND AIR INTAKE SIZES ARE SUBJECT TO CHANGE<br>DEPENDING ON VENT RUN.                                  |                                                           |            | www.montigo.com              |