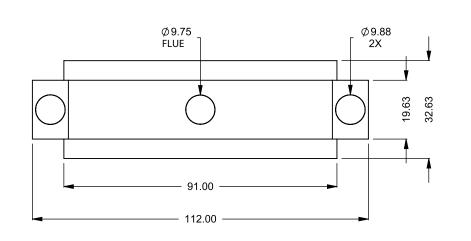

GO places

C720ST Power COOL-Pack Top Dual Side Intake

| PREL | IMI | NAR | Y |
|------|-----|-----|---|
| DRAW | ING | ONL | Y |

| EXAMPLE CONFIGU                                                | RATION                                          | UNLESS OTHERWISE SPECIFIED                                | DATE       |
|----------------------------------------------------------------|-------------------------------------------------|-----------------------------------------------------------|------------|
| MONTIGO COMMERCIAL<br>BUILT FOR EACH PROJEC<br>REFERENCE ONLY. | FIREPLACES ARE CUSTOM<br>T. THIS DRAWING IS FOR | DIMENSIONS ARE IN INCHES<br>TOLERANCES: FRACTIONAL ± 1/8" | 15/10/2020 |
| FLUE AND AIR INTAKE SIZ<br>DEPENDING ON VENT RU                | ES ARE SUBJECT TO CHANGE                        |                                                           |            |