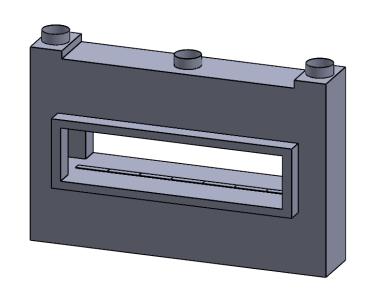

GO places

C720ST Power COOL-Pack Top Dual Side Intake

| PREL | IMI | NAR | Y |
|------|-----|-----|---|
| DRAW | ING | ONL | Y |

| EXAMPLE CONFIGU                                                | RATION                                          | UNLESS OTHERWISE SPECIFIED                                | DATE       |
|----------------------------------------------------------------|-------------------------------------------------|-----------------------------------------------------------|------------|
| MONTIGO COMMERCIAL<br>BUILT FOR EACH PROJEC<br>REFERENCE ONLY. | FIREPLACES ARE CUSTOM<br>T. THIS DRAWING IS FOR | DIMENSIONS ARE IN INCHES<br>TOLERANCES: FRACTIONAL ± 1/8" | 15/10/2020 |
| FLUE AND AIR INTAKE SIZ<br>DEPENDING ON VENT RU                | ES ARE SUBJECT TO CHANGE                        |                                                           |            |