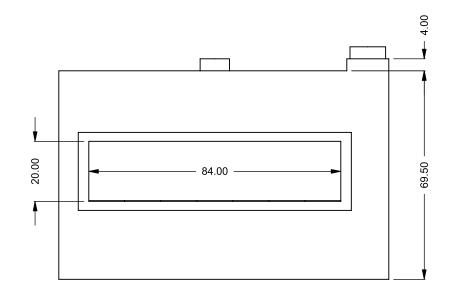

GO places

C720ST Power COOL-Pack Top Dual Side Intake

| PREL | IMI | NAR | Y |
|------|-----|-----|---|
| DRAW | ING | ONL | Y |

| EXAMPLE CONFIGU                                                | RATION                                          | UNLESS OTHERWISE SPECIFIED                                | DATE       |
|----------------------------------------------------------------|-------------------------------------------------|-----------------------------------------------------------|------------|
| MONTIGO COMMERCIAL<br>BUILT FOR EACH PROJEC<br>REFERENCE ONLY. | FIREPLACES ARE CUSTOM<br>T. THIS DRAWING IS FOR | DIMENSIONS ARE IN INCHES<br>TOLERANCES: FRACTIONAL ± 1/8" | 15/10/2020 |
| FLUE AND AIR INTAKE SIZ<br>DEPENDING ON VENT RU                | ES ARE SUBJECT TO CHANGE                        |                                                           |            |