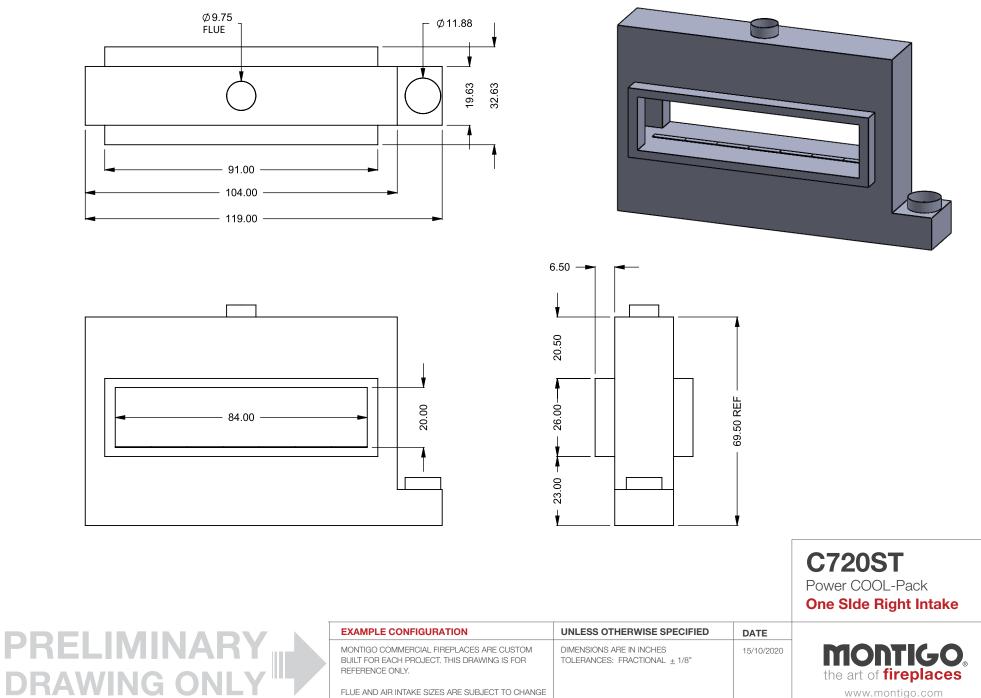

FLUE AND AIR INTAKE SIZES ARE SUBJECT TO CHANGE DEPENDING ON VENT RUN.

C720ST Power COOL-Pack Top One Side Left Intake

PRELIMINARY DRAWING ONLY

| EXAMPLE CONFIGURATION                                                                                      | UNLESS OTHERWISE SPECIFIED                                | DATE       |                              |
|------------------------------------------------------------------------------------------------------------|-----------------------------------------------------------|------------|------------------------------|
| MONTIGO COMMERCIAL FIREPLACES ARE CUSTOM<br>BUILT FOR EACH PROJECT. THIS DRAWING IS FOR<br>REFERENCE ONLY. | DIMENSIONS ARE IN INCHES<br>TOLERANCES: FRACTIONAL ± 1/8" | 15/10/2020 | the art of <b>fireplaces</b> |
| FLUE AND AIR INTAKE SIZES ARE SUBJECT TO CHANGE<br>DEPENDING ON VENT RUN.                                  |                                                           |            | www.montigo.com              |