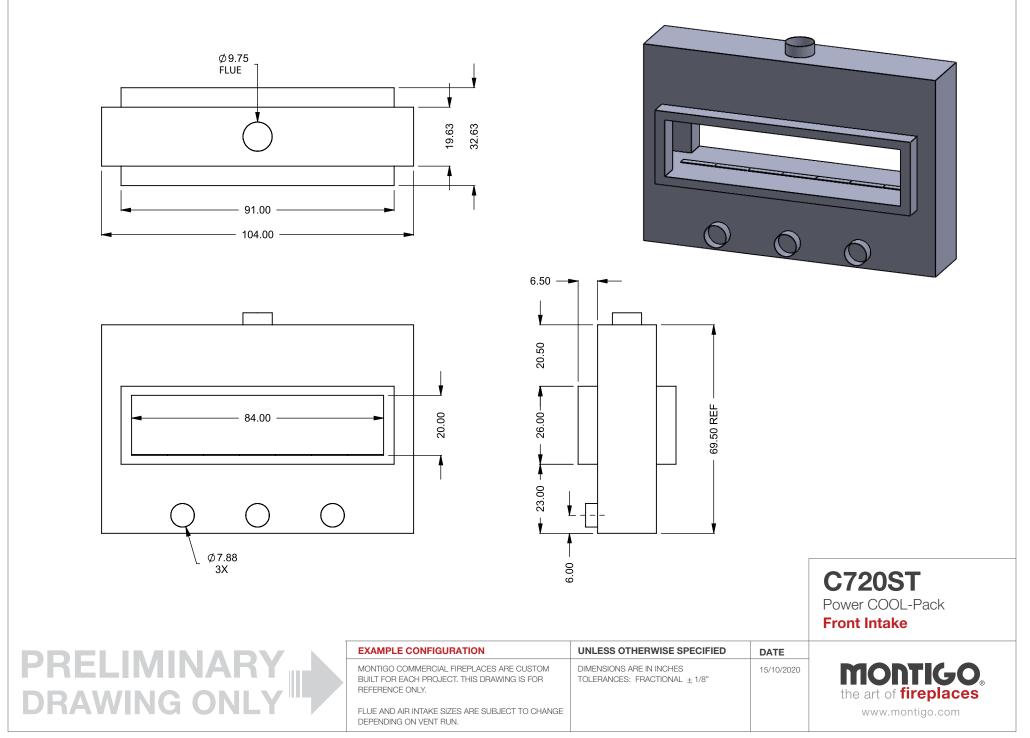

ELIN D IINARY DRAWING ONL

|  | EXAMPLE CONFIGURATION                                                                                      | UNLESS OTHERWISE SPECIFIED                                 | DATE       |
|--|------------------------------------------------------------------------------------------------------------|------------------------------------------------------------|------------|
|  | MONTIGO COMMERCIAL FIREPLACES ARE CUSTOM<br>BUILT FOR EACH PROJECT. THIS DRAWING IS FOR<br>REFERENCE ONLY. | DIMENSIONS ARE IN INCHES TOLERANCES: FRACTIONAL $\pm$ 1/8" | 15/10/2020 |
|  | FLUE AND AIR INTAKE SIZES ARE SUBJECT TO CHANGE<br>DEPENDING ON VENT RUN.                                  |                                                            |            |