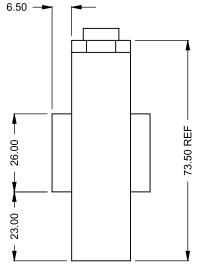

FLUE AND AIR INTAKE SIZES ARE SUBJECT TO CHANGE DEPENDING ON VENT RUN.

C720ST Power COOL-Pack Top One Side Left Intake

PRELIMINARY DRAWING ONLY

| EXAMPLE CONFIGURATION                                                                                      | UNLESS OTHERWISE SPECIFIED                                | DATE       |                              |
|------------------------------------------------------------------------------------------------------------|-----------------------------------------------------------|------------|------------------------------|
| MONTIGO COMMERCIAL FIREPLACES ARE CUSTOM<br>BUILT FOR EACH PROJECT. THIS DRAWING IS FOR<br>REFERENCE ONLY. | DIMENSIONS ARE IN INCHES<br>TOLERANCES: FRACTIONAL ± 1/8" | 15/10/2020 | the art of <b>fireplaces</b> |
| FLUE AND AIR INTAKE SIZES ARE SUBJECT TO CHANGE<br>DEPENDING ON VENT RUN.                                  |                                                           |            | www.montigo.com              |