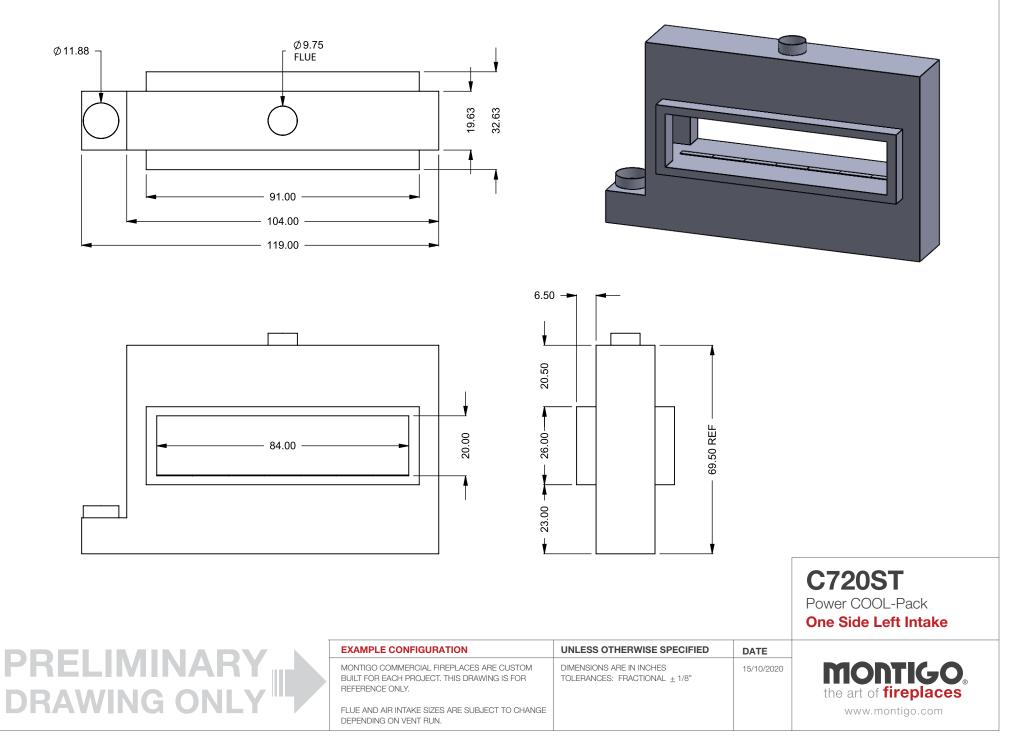

GO places

C720ST Power COOL-Pack Top Dual Side Intake

| PREL | IMI | NAR | Y |
|------|-----|-----|---|
| DRAW | ING | ONL | Y |

| EXAMPLE CONFIGU                                                | RATION                                          | UNLESS OTHERWISE SPECIFIED                                | DATE       |
|----------------------------------------------------------------|-------------------------------------------------|-----------------------------------------------------------|------------|
| MONTIGO COMMERCIAL<br>BUILT FOR EACH PROJEC<br>REFERENCE ONLY. | FIREPLACES ARE CUSTOM<br>T. THIS DRAWING IS FOR | DIMENSIONS ARE IN INCHES<br>TOLERANCES: FRACTIONAL ± 1/8" | 15/10/2020 |
| FLUE AND AIR INTAKE SIZ<br>DEPENDING ON VENT RU                | ES ARE SUBJECT TO CHANGE                        |                                                           |            |