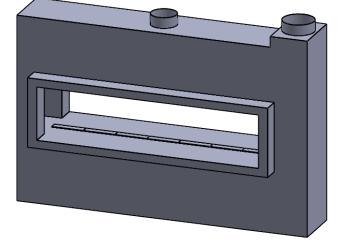

FLUE AND AIR INTAKE SIZES ARE SUBJECT TO CHANGE DEPENDING ON VENT RUN.

C720ST Power COOL-Pack Top One Side Left Intake

PRELIMINARY DRAWING ONLY

| EXAMPLE CONFIGURATION                                                                                      | UNLESS OTHERWISE SPECIFIED                                | DATE       |                              |
|------------------------------------------------------------------------------------------------------------|-----------------------------------------------------------|------------|------------------------------|
| MONTIGO COMMERCIAL FIREPLACES ARE CUSTOM<br>BUILT FOR EACH PROJECT. THIS DRAWING IS FOR<br>REFERENCE ONLY. | DIMENSIONS ARE IN INCHES<br>TOLERANCES: FRACTIONAL ± 1/8" | 15/10/2020 | the art of <b>fireplaces</b> |
| FLUE AND AIR INTAKE SIZES ARE SUBJECT TO CHANGE<br>DEPENDING ON VENT RUN.                                  |                                                           |            | www.montigo.com              |