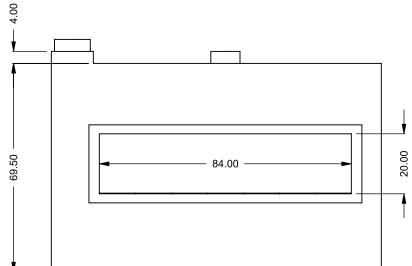

FLUE AND AIR INTAKE SIZES ARE SUBJECT TO CHANGE DEPENDING ON VENT RUN.

C720ST Power COOL-Pack Top One Side Left Intake

PRELIMINARY DRAWING ONLY

| EXAMPLE CONFIGURATION                                                                                      | UNLESS OTHERWISE SPECIFIED                                | DATE       |                              |
|------------------------------------------------------------------------------------------------------------|-----------------------------------------------------------|------------|------------------------------|
| MONTIGO COMMERCIAL FIREPLACES ARE CUSTOM<br>BUILT FOR EACH PROJECT. THIS DRAWING IS FOR<br>REFERENCE ONLY. | DIMENSIONS ARE IN INCHES<br>TOLERANCES: FRACTIONAL ± 1/8" | 15/10/2020 | the art of <b>fireplaces</b> |
| FLUE AND AIR INTAKE SIZES ARE SUBJECT TO CHANGE<br>DEPENDING ON VENT RUN.                                  |                                                           |            | www.montigo.com              |