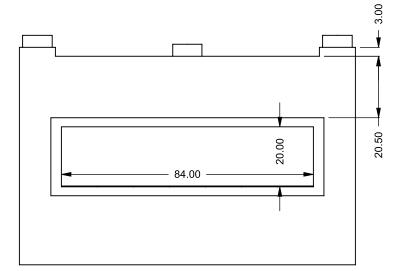

FLUE AND AIR INTAKE SIZES ARE SUBJECT TO CHANGE DEPENDING ON VENT RUN.

C720ST Power COOL-Pack Top One Side Left Intake

PRELIMINARY DRAWING ONLY

| EXAMPLE CONFIGURATION                                                                                      | UNLESS OTHERWISE SPECIFIED                                | DATE       |                              |
|------------------------------------------------------------------------------------------------------------|-----------------------------------------------------------|------------|------------------------------|
| MONTIGO COMMERCIAL FIREPLACES ARE CUSTOM<br>BUILT FOR EACH PROJECT. THIS DRAWING IS FOR<br>REFERENCE ONLY. | DIMENSIONS ARE IN INCHES<br>TOLERANCES: FRACTIONAL ± 1/8" | 15/10/2020 | the art of <b>fireplaces</b> |
| FLUE AND AIR INTAKE SIZES ARE SUBJECT TO CHANGE<br>DEPENDING ON VENT RUN.                                  |                                                           |            | www.montigo.com              |