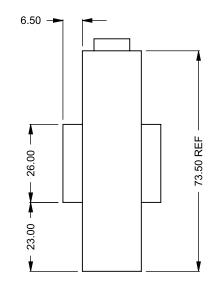

FLUE AND AIR INTAKE SIZES ARE SUBJECT TO CHANGE DEPENDING ON VENT RUN.

C720ST Power COOL-Pack Top One Side Left Intake

PRELIMINARY DRAWING ONLY

| EXAMPLE CONFIGURATION                                                                                      | UNLESS OTHERWISE SPECIFIED                                | DATE       |                              |
|------------------------------------------------------------------------------------------------------------|-----------------------------------------------------------|------------|------------------------------|
| MONTIGO COMMERCIAL FIREPLACES ARE CUSTOM<br>BUILT FOR EACH PROJECT. THIS DRAWING IS FOR<br>REFERENCE ONLY. | DIMENSIONS ARE IN INCHES<br>TOLERANCES: FRACTIONAL ± 1/8" | 15/10/2020 | the art of <b>fireplaces</b> |
| FLUE AND AIR INTAKE SIZES ARE SUBJECT TO CHANGE<br>DEPENDING ON VENT RUN.                                  |                                                           |            | www.montigo.com              |