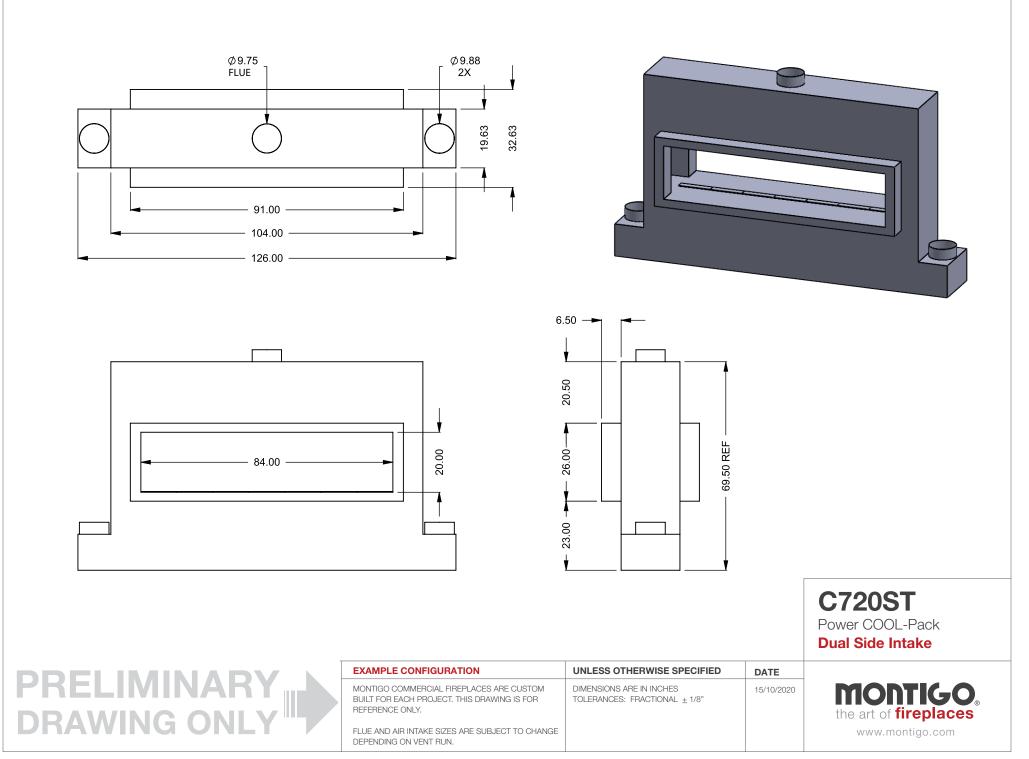

GO places

C720ST Power COOL-Pack Top Dual Side Intake

| PREL | IMI | NAR | Y |
|------|-----|-----|---|
| DRAW | ING | ONL | Y |

| EXAMPLE CONFIGU                                                | RATION                                          | UNLESS OTHERWISE SPECIFIED                                | DATE       |
|----------------------------------------------------------------|-------------------------------------------------|-----------------------------------------------------------|------------|
| MONTIGO COMMERCIAL<br>BUILT FOR EACH PROJEC<br>REFERENCE ONLY. | FIREPLACES ARE CUSTOM<br>T. THIS DRAWING IS FOR | DIMENSIONS ARE IN INCHES<br>TOLERANCES: FRACTIONAL ± 1/8" | 15/10/2020 |
| FLUE AND AIR INTAKE SIZ<br>DEPENDING ON VENT RU                | ES ARE SUBJECT TO CHANGE                        |                                                           |            |