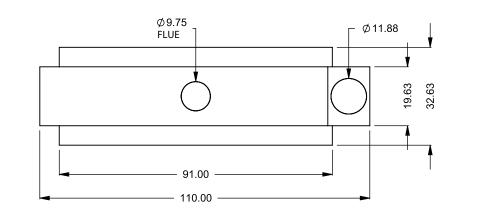

FLUE AND AIR INTAKE SIZES ARE SUBJECT TO CHANGE DEPENDING ON VENT RUN.

C720ST Power COOL-Pack Top One Side Left Intake

PRELIMINARY DRAWING ONLY

| EXAMPLE CONFIGURATION                                                                                      | UNLESS OTHERWISE SPECIFIED                                | DATE       |                              |
|------------------------------------------------------------------------------------------------------------|-----------------------------------------------------------|------------|------------------------------|
| MONTIGO COMMERCIAL FIREPLACES ARE CUSTOM<br>BUILT FOR EACH PROJECT. THIS DRAWING IS FOR<br>REFERENCE ONLY. | DIMENSIONS ARE IN INCHES<br>TOLERANCES: FRACTIONAL ± 1/8" | 15/10/2020 | the art of <b>fireplaces</b> |
| FLUE AND AIR INTAKE SIZES ARE SUBJECT TO CHANGE<br>DEPENDING ON VENT RUN.                                  |                                                           |            | www.montigo.com              |