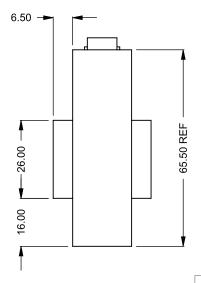

FLUE AND AIR INTAKE SIZES ARE SUBJECT TO CHANGE

COOL-Pack

One Side Left Intake

| EXAMPLE CONFIGURATION                                                                                      | UNLESS OTHERWISE SPECIFIED                             | DATE       |
|------------------------------------------------------------------------------------------------------------|--------------------------------------------------------|------------|
| MONTIGO COMMERCIAL FIREPLACES ARE CUSTOM<br>BUILT FOR EACH PROJECT. THIS DRAWING IS FOR<br>REFERENCE ONLY. | DIMENSIONS ARE IN INCHES TOLERANCES: FRACTIONAL ± 1/8" | 15/10/2020 |