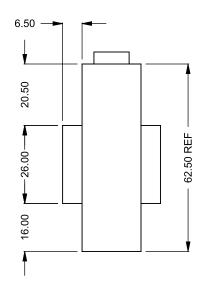

FLUE AND AIR INTAKE SIZES ARE SUBJECT TO CHANGE

COOL-Pack

One Side Left Intake

| EXAMPLE CONFIGURATION                                                                                      | UNLESS OTHERWISE SPECIFIED                             | DATE       |
|------------------------------------------------------------------------------------------------------------|--------------------------------------------------------|------------|
| MONTIGO COMMERCIAL FIREPLACES ARE CUSTOM<br>BUILT FOR EACH PROJECT. THIS DRAWING IS FOR<br>REFERENCE ONLY. | DIMENSIONS ARE IN INCHES TOLERANCES: FRACTIONAL ± 1/8" | 15/10/2020 |