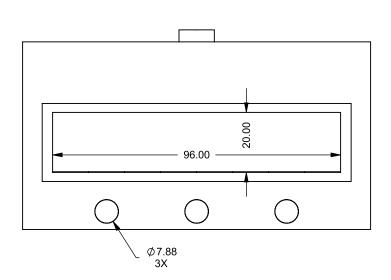

C820ST COOL-Pack

**Front Intake** 

| EXAMPLE CONFIGURATION                                                                                      | UNLESS OTHERWISE SPECIFIED                             | DATE       |
|------------------------------------------------------------------------------------------------------------|--------------------------------------------------------|------------|
| MONTIGO COMMERCIAL FIREPLACES ARE CUSTOM<br>BUILT FOR EACH PROJECT. THIS DRAWING IS FOR<br>REFERENCE ONLY. | DIMENSIONS ARE IN INCHES TOLERANCES: FRACTIONAL ± 1/8" | 15/10/2020 |

FLUE AND AIR INTAKE SIZES ARE SUBJECT TO CHANGE

COOL-Pack

One Side Left Intake

| EXAMPLE CONFIGURATION                                                                                      | UNLESS OTHERWISE SPECIFIED                             | DATE       |
|------------------------------------------------------------------------------------------------------------|--------------------------------------------------------|------------|
| MONTIGO COMMERCIAL FIREPLACES ARE CUSTOM<br>BUILT FOR EACH PROJECT. THIS DRAWING IS FOR<br>REFERENCE ONLY. | DIMENSIONS ARE IN INCHES TOLERANCES: FRACTIONAL ± 1/8" | 15/10/2020 |