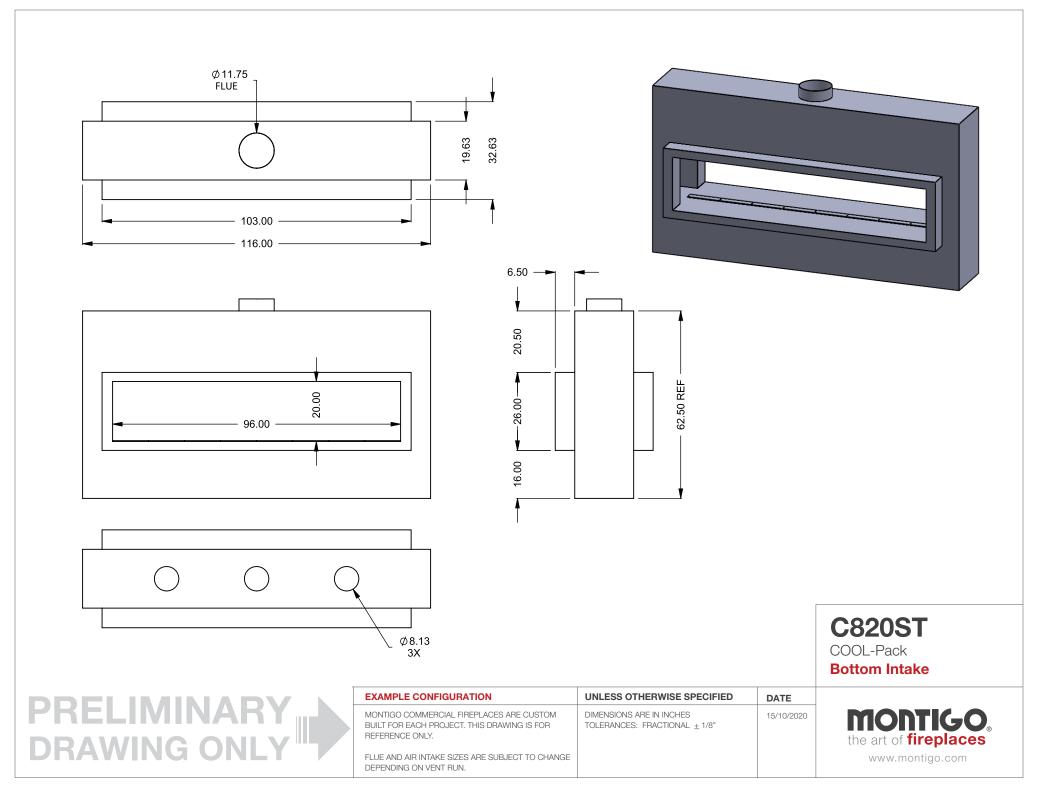

C820ST COOL-Pack

**Front Intake** 

| EXAMPLE CONFIGURATION                                                                                      | UNLESS OTHERWISE SPECIFIED                             | DATE       |
|------------------------------------------------------------------------------------------------------------|--------------------------------------------------------|------------|
| MONTIGO COMMERCIAL FIREPLACES ARE CUSTOM<br>BUILT FOR EACH PROJECT. THIS DRAWING IS FOR<br>REFERENCE ONLY. | DIMENSIONS ARE IN INCHES TOLERANCES: FRACTIONAL ± 1/8" | 15/10/2020 |

FLUE AND AIR INTAKE SIZES ARE SUBJECT TO CHANGE

COOL-Pack

One Side Left Intake

| EXAMPLE CONFIGURATION                                                                                      | UNLESS OTHERWISE SPECIFIED                             | DATE       |
|------------------------------------------------------------------------------------------------------------|--------------------------------------------------------|------------|
| MONTIGO COMMERCIAL FIREPLACES ARE CUSTOM<br>BUILT FOR EACH PROJECT. THIS DRAWING IS FOR<br>REFERENCE ONLY. | DIMENSIONS ARE IN INCHES TOLERANCES: FRACTIONAL ± 1/8" | 15/10/2020 |