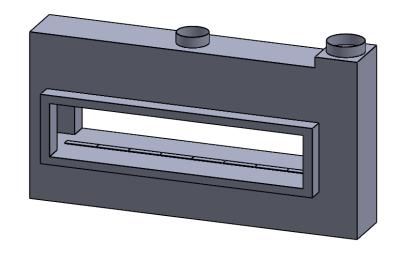

C820ST COOL-Pack

**Front Intake** 

| EXAMPLE CONFIGURATION                                                                                      | UNLESS OTHERWISE SPECIFIED                             | DATE       |
|------------------------------------------------------------------------------------------------------------|--------------------------------------------------------|------------|
| MONTIGO COMMERCIAL FIREPLACES ARE CUSTOM<br>BUILT FOR EACH PROJECT. THIS DRAWING IS FOR<br>REFERENCE ONLY. | DIMENSIONS ARE IN INCHES TOLERANCES: FRACTIONAL ± 1/8" | 15/10/2020 |