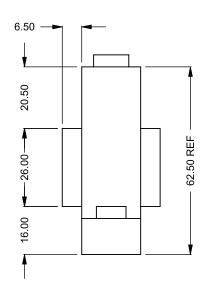

FLUE AND AIR INTAKE SIZES ARE SUBJECT TO CHANGE

COOL-Pack

One Side Left Intake

| EXAMPLE CONFIGURATION                                                                                      | UNLESS OTHERWISE SPECIFIED                             | DATE       |
|------------------------------------------------------------------------------------------------------------|--------------------------------------------------------|------------|
| MONTIGO COMMERCIAL FIREPLACES ARE CUSTOM<br>BUILT FOR EACH PROJECT. THIS DRAWING IS FOR<br>REFERENCE ONLY. | DIMENSIONS ARE IN INCHES TOLERANCES: FRACTIONAL ± 1/8" | 15/10/2020 |