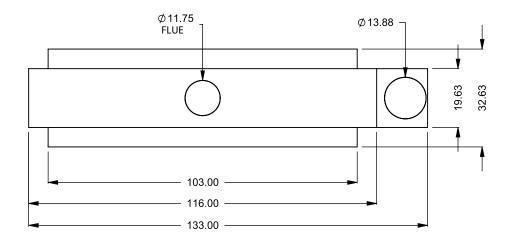

FLUE AND AIR INTAKE SIZES ARE SUBJECT TO CHANGE

COOL-Pack

One Side Right Intake

| EXAMPLE CONFIGURATION                                                                                      | UNLESS OTHERWISE SPECIFIED                             | DATE       |
|------------------------------------------------------------------------------------------------------------|--------------------------------------------------------|------------|
| MONTIGO COMMERCIAL FIREPLACES ARE CUSTOM<br>BUILT FOR EACH PROJECT. THIS DRAWING IS FOR<br>REFERENCE ONLY. | DIMENSIONS ARE IN INCHES TOLERANCES: FRACTIONAL ± 1/8" | 15/10/2020 |