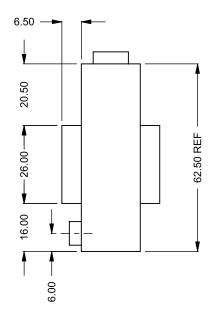

FLUE AND AIR INTAKE SIZES ARE SUBJECT TO CHANGE

C820ST COOL-Pack

**Dual Side Intake** 

EXAMPLE CONFIGURATION

UNLESS OTHERWISE SPECIFIED

MONTIGO COMMERCIAL FIREPLACES ARE CUSTOM
BUILT FOR EACH PROJECT. THIS DRAWING IS FOR
REFERENCE ONLY.

UNLESS OTHERWISE SPECIFIED

DATE

15/10/2020

the art of fireplaces

www.montigo.com

FLUE AND AIR INTAKE SIZES ARE SUBJECT TO CHANGE

COOL-Pack

**Top One Side Left Intake** 