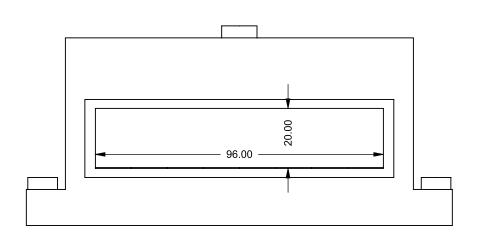

C820ST COOL-Pack

**Front Intake** 

| EXAMPLE CONFIGURATION                                                                                      | UNLESS OTHERWISE SPECIFIED                             | DATE       |
|------------------------------------------------------------------------------------------------------------|--------------------------------------------------------|------------|
| MONTIGO COMMERCIAL FIREPLACES ARE CUSTOM<br>BUILT FOR EACH PROJECT. THIS DRAWING IS FOR<br>REFERENCE ONLY. | DIMENSIONS ARE IN INCHES TOLERANCES: FRACTIONAL ± 1/8" | 15/10/2020 |