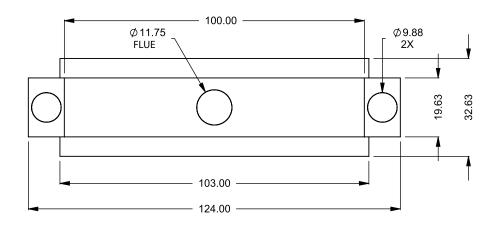

C820ST COOL-Pack

**Front Intake** 

| EXAMPLE CONFIGURATION                                                                                      | UNLESS OTHERWISE SPECIFIED                             | DATE       |
|------------------------------------------------------------------------------------------------------------|--------------------------------------------------------|------------|
| MONTIGO COMMERCIAL FIREPLACES ARE CUSTOM<br>BUILT FOR EACH PROJECT. THIS DRAWING IS FOR<br>REFERENCE ONLY. | DIMENSIONS ARE IN INCHES TOLERANCES: FRACTIONAL ± 1/8" | 15/10/2020 |