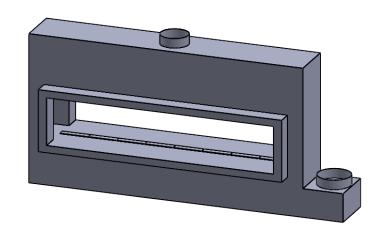

C820ST COOL-Pack

**Front Intake** 

| EXAMPLE CONFIGURATION                                                                                      | UNLESS OTHERWISE SPECIFIED                             | DATE       |
|------------------------------------------------------------------------------------------------------------|--------------------------------------------------------|------------|
| MONTIGO COMMERCIAL FIREPLACES ARE CUSTOM<br>BUILT FOR EACH PROJECT. THIS DRAWING IS FOR<br>REFERENCE ONLY. | DIMENSIONS ARE IN INCHES TOLERANCES: FRACTIONAL ± 1/8" | 15/10/2020 |