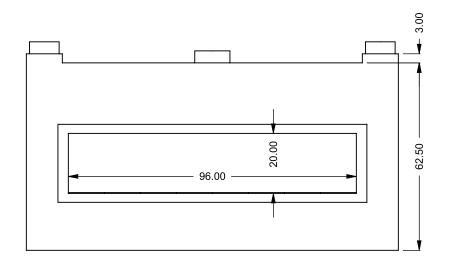

C820ST COOL-Pack

**Front Intake** 

| EXAMPLE CONFIGURATION                                                                                      | UNLESS OTHERWISE SPECIFIED                             | DATE       |
|------------------------------------------------------------------------------------------------------------|--------------------------------------------------------|------------|
| MONTIGO COMMERCIAL FIREPLACES ARE CUSTOM<br>BUILT FOR EACH PROJECT. THIS DRAWING IS FOR<br>REFERENCE ONLY. | DIMENSIONS ARE IN INCHES TOLERANCES: FRACTIONAL ± 1/8" | 15/10/2020 |