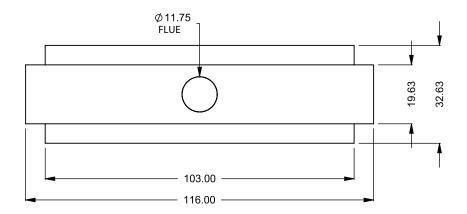

C820ST COOL-Pack

**Front Intake** 

| EXAMPLE CONFIGURATION                                                                                      | UNLESS OTHERWISE SPECIFIED                             | DATE       |
|------------------------------------------------------------------------------------------------------------|--------------------------------------------------------|------------|
| MONTIGO COMMERCIAL FIREPLACES ARE CUSTOM<br>BUILT FOR EACH PROJECT. THIS DRAWING IS FOR<br>REFERENCE ONLY. | DIMENSIONS ARE IN INCHES TOLERANCES: FRACTIONAL ± 1/8" | 15/10/2020 |

FLUE AND AIR INTAKE SIZES ARE SUBJECT TO CHANGE

COOL-Pack

One Side Left Intake

| EXAMPLE CONFIGURATION                                                                                      | UNLESS OTHERWISE SPECIFIED                             | DATE       |
|------------------------------------------------------------------------------------------------------------|--------------------------------------------------------|------------|
| MONTIGO COMMERCIAL FIREPLACES ARE CUSTOM<br>BUILT FOR EACH PROJECT. THIS DRAWING IS FOR<br>REFERENCE ONLY. | DIMENSIONS ARE IN INCHES TOLERANCES: FRACTIONAL ± 1/8" | 15/10/2020 |