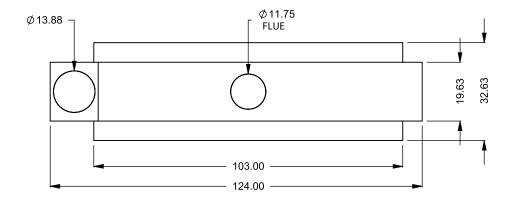

FLUE AND AIR INTAKE SIZES ARE SUBJECT TO CHANGE

COOL-Pack

One Side Right Intake

| EXAMPLE CONFIGURATION                                                                                      | UNLESS OTHERWISE SPECIFIED                             | DATE       |
|------------------------------------------------------------------------------------------------------------|--------------------------------------------------------|------------|
| MONTIGO COMMERCIAL FIREPLACES ARE CUSTOM<br>BUILT FOR EACH PROJECT. THIS DRAWING IS FOR<br>REFERENCE ONLY. | DIMENSIONS ARE IN INCHES TOLERANCES: FRACTIONAL ± 1/8" | 15/10/2020 |