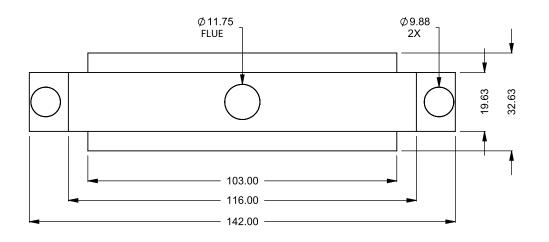

FLUE AND AIR INTAKE SIZES ARE SUBJECT TO CHANGE

C820ST COOL-Pack

**Dual Side Intake** 

EXAMPLE CONFIGURATION

UNLESS OTHERWISE SPECIFIED

MONTIGO COMMERCIAL FIREPLACES ARE CUSTOM
BUILT FOR EACH PROJECT. THIS DRAWING IS FOR
REFERENCE ONLY.

UNLESS OTHERWISE SPECIFIED

DATE

15/10/2020

the art of fireplaces

www.montigo.com

FLUE AND AIR INTAKE SIZES ARE SUBJECT TO CHANGE

COOL-Pack

**Top One Side Left Intake** 