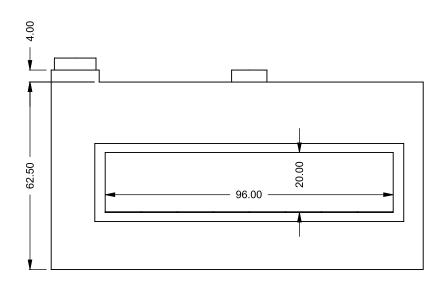

C820ST COOL-Pack

**Front Intake** 

| EXAMPLE CONFIGURATION                                                                                      | UNLESS OTHERWISE SPECIFIED                             | DATE       |
|------------------------------------------------------------------------------------------------------------|--------------------------------------------------------|------------|
| MONTIGO COMMERCIAL FIREPLACES ARE CUSTOM<br>BUILT FOR EACH PROJECT. THIS DRAWING IS FOR<br>REFERENCE ONLY. | DIMENSIONS ARE IN INCHES TOLERANCES: FRACTIONAL ± 1/8" | 15/10/2020 |