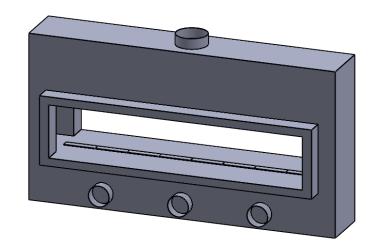

C820ST COOL-Pack

**Front Intake** 

| EXAMPLE CONFIGURATION                                                                                      | UNLESS OTHERWISE SPECIFIED                             | DATE       |
|------------------------------------------------------------------------------------------------------------|--------------------------------------------------------|------------|
| MONTIGO COMMERCIAL FIREPLACES ARE CUSTOM<br>BUILT FOR EACH PROJECT. THIS DRAWING IS FOR<br>REFERENCE ONLY. | DIMENSIONS ARE IN INCHES TOLERANCES: FRACTIONAL ± 1/8" | 15/10/2020 |

FLUE AND AIR INTAKE SIZES ARE SUBJECT TO CHANGE

COOL-Pack

One Side Left Intake

| EXAMPLE CONFIGURATION                                                                                      | UNLESS OTHERWISE SPECIFIED                             | DATE       |
|------------------------------------------------------------------------------------------------------------|--------------------------------------------------------|------------|
| MONTIGO COMMERCIAL FIREPLACES ARE CUSTOM<br>BUILT FOR EACH PROJECT. THIS DRAWING IS FOR<br>REFERENCE ONLY. | DIMENSIONS ARE IN INCHES TOLERANCES: FRACTIONAL ± 1/8" | 15/10/2020 |