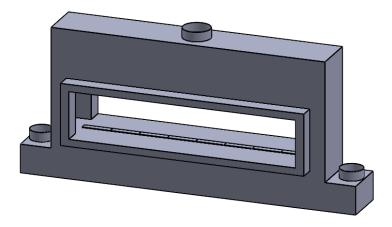

DRAWING IS FOR<br>REFERENCE ONLY. | DIMENSIONS ARE IN INCHES TOLERANCES: FRACTIONAL ± 1/8" | 15/10/2020 |



FLUE AND AIR INTAKE SIZES ARE SUBJECT TO CHANGE









COOL-Pack

One Side Right Intake



| EXAMPLE CONFIGURATION                                                                                      | UNLESS OTHERWISE SPECIFIED                             | DATE       |
|------------------------------------------------------------------------------------------------------------|--------------------------------------------------------|------------|
| MONTIGO COMMERCIAL FIREPLACES ARE CUSTOM<br>BUILT FOR EACH PROJECT. THIS DRAWING IS FOR<br>REFERENCE ONLY. | DIMENSIONS ARE IN INCHES TOLERANCES: FRACTIONAL ± 1/8" | 15/10/2020 |



FLUE AND AIR INTAKE SIZES ARE SUBJECT TO CHANGE









C820ST COOL-Pack

**Dual Side Intake** 



EXAMPLE CONFIGURATION

UNLESS OTHERWISE SPECIFIED

MONTIGO COMMERCIAL FIREPLACES ARE CUSTOM
BUILT FOR EACH PROJECT. THIS DRAWING IS FOR
REFERENCE ONLY.

UNLESS OTHERWISE SPECIFIED

DATE

15/10/2020

the art of fireplaces

www.montigo.com

FLUE AND AIR INTAKE SIZES ARE SUBJECT TO CHANGE









COOL-Pack

**Top One Side Left Intake** 



| EXAMPLE CONFIGURATION                                                                                | UNLESS OTHERWISE SPECIFIED                             | DATE       |
|------------------------------------------------------------------------------------------------------|--------------------------------------------------------|------------|
| MONTIGO COMMERCIAL FIREPLACES ARE CUSTOM BUILT FOR EACH PRO