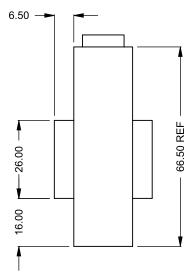

C820ST COOL-Pack

**Front Intake** 

| EXAMPLE CONFIGURATION                                                                                      | UNLESS OTHERWISE SPECIFIED                             | DATE       |
|------------------------------------------------------------------------------------------------------------|--------------------------------------------------------|------------|
| MONTIGO COMMERCIAL FIREPLACES ARE CUSTOM<br>BUILT FOR EACH PROJECT. THIS DRAWING IS FOR<br>REFERENCE ONLY. | DIMENSIONS ARE IN INCHES TOLERANCES: FRACTIONAL ± 1/8" | 15/10/2020 |