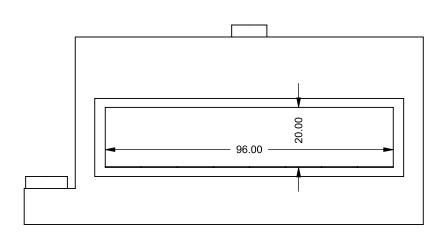

C820ST COOL-Pack

**Front Intake** 

| EXAMPLE CONFIGURATION                                                                                      | UNLESS OTHERWISE SPECIFIED                             | DATE       |
|------------------------------------------------------------------------------------------------------------|--------------------------------------------------------|------------|
| MONTIGO COMMERCIAL FIREPLACES ARE CUSTOM<br>BUILT FOR EACH PROJECT. THIS DRAWING IS FOR<br>REFERENCE ONLY. | DIMENSIONS ARE IN INCHES TOLERANCES: FRACTIONAL ± 1/8" | 15/10/2020 |