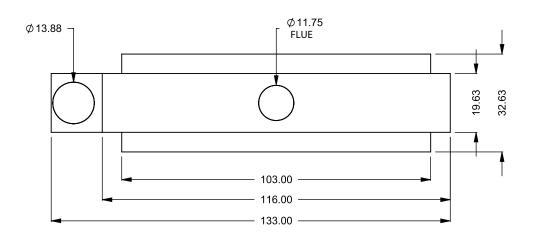

FLUE AND AIR INTAKE SIZES ARE SUBJECT TO CHANGE

C820ST COOL-Pack

**Dual Side Intake** 

EXAMPLE CONFIGURATION

UNLESS OTHERWISE SPECIFIED

MONTIGO COMMERCIAL FIREPLACES ARE CUSTOM
BUILT FOR EACH PROJECT. THIS DRAWING IS FOR
REFERENCE ONLY.

UNLESS OTHERWISE SPECIFIED

DATE

15/10/2020

the art of fireplaces

www.montigo.com

FLUE AND AIR INTAKE SIZES ARE SUBJECT TO CHANGE

COOL-Pack

**Top One Side Left Intake** 