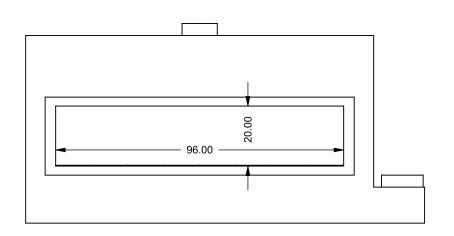

C820ST COOL-Pack

**Front Intake** 

| EXAMPLE CONFIGURATION                                                                                      | UNLESS OTHERWISE SPECIFIED                             | DATE       |
|------------------------------------------------------------------------------------------------------------|--------------------------------------------------------|------------|
| MONTIGO COMMERCIAL FIREPLACES ARE CUSTOM<br>BUILT FOR EACH PROJECT. THIS DRAWING IS FOR<br>REFERENCE ONLY. | DIMENSIONS ARE IN INCHES TOLERANCES: FRACTIONAL ± 1/8" | 15/10/2020 |