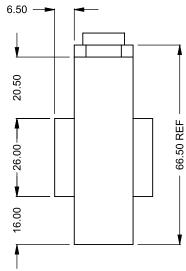

C820ST COOL-Pack

**Front Intake** 

| EXAMPLE CONFIGURATION                                                                                      | UNLESS OTHERWISE SPECIFIED                             | DATE       |
|------------------------------------------------------------------------------------------------------------|--------------------------------------------------------|------------|
| MONTIGO COMMERCIAL FIREPLACES ARE CUSTOM<br>BUILT FOR EACH PROJECT. THIS DRAWING IS FOR<br>REFERENCE ONLY. | DIMENSIONS ARE IN INCHES TOLERANCES: FRACTIONAL ± 1/8" | 15/10/2020 |