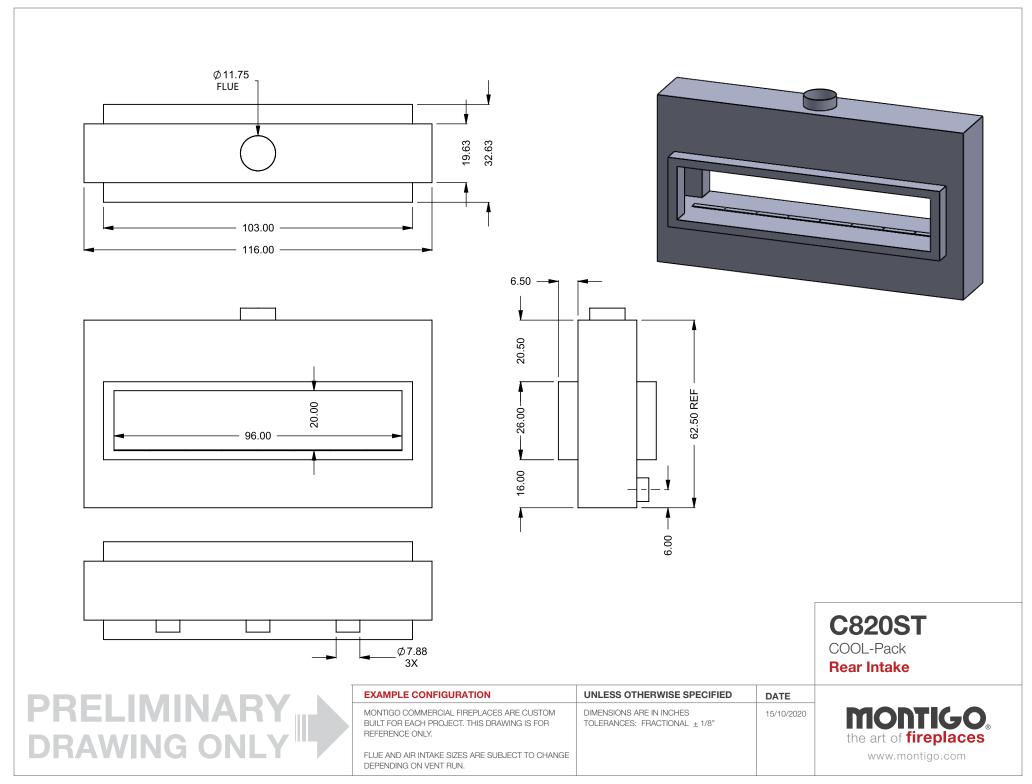

FLUE AND AIR INTAKE SIZES ARE SUBJECT TO CHANGE

C820ST COOL-Pack

**Dual Side Intake** 

EXAMPLE CONFIGURATION

UNLESS OTHERWISE SPECIFIED

MONTIGO COMMERCIAL FIREPLACES ARE CUSTOM
BUILT FOR EACH PROJECT. THIS DRAWING IS FOR
REFERENCE ONLY.

UNLESS OTHERWISE SPECIFIED

DATE

15/10/2020

the art of fireplaces

www.montigo.com

FLUE AND AIR INTAKE SIZES ARE SUBJECT TO CHANGE

COOL-Pack

**Top One Side Left Intake** 