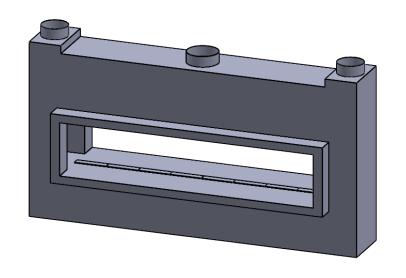

C820ST COOL-Pack

**Front Intake** 

| EXAMPLE CONFIGURATION                                                                                      | UNLESS OTHERWISE SPECIFIED                             | DATE       |
|------------------------------------------------------------------------------------------------------------|--------------------------------------------------------|------------|
| MONTIGO COMMERCIAL FIREPLACES ARE CUSTOM<br>BUILT FOR EACH PROJECT. THIS DRAWING IS FOR<br>REFERENCE ONLY. | DIMENSIONS ARE IN INCHES TOLERANCES: FRACTIONAL ± 1/8" | 15/10/2020 |