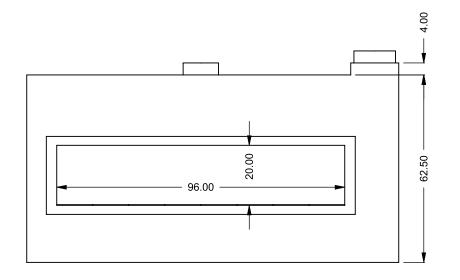

C820ST COOL-Pack

**Front Intake** 

| EXAMPLE CONFIGURATION                                                                                      | UNLESS OTHERWISE SPECIFIED                             | DATE       |
|------------------------------------------------------------------------------------------------------------|--------------------------------------------------------|------------|
| MONTIGO COMMERCIAL FIREPLACES ARE CUSTOM<br>BUILT FOR EACH PROJECT. THIS DRAWING IS FOR<br>REFERENCE ONLY. | DIMENSIONS ARE IN INCHES TOLERANCES: FRACTIONAL ± 1/8" | 15/10/2020 |