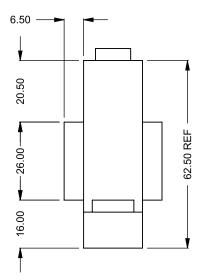

FLUE AND AIR INTAKE SIZES ARE SUBJECT TO CHANGE

COOL-Pack

One Side Left Intake

| EXAMPLE CONFIGURATION                                                                                      | UNLESS OTHERWISE SPECIFIED                             | DATE       |
|------------------------------------------------------------------------------------------------------------|--------------------------------------------------------|------------|
| MONTIGO COMMERCIAL FIREPLACES ARE CUSTOM<br>BUILT FOR EACH PROJECT. THIS DRAWING IS FOR<br>REFERENCE ONLY. | DIMENSIONS ARE IN INCHES TOLERANCES: FRACTIONAL ± 1/8" | 15/10/2020 |

FLUE AND AIR INTAKE SIZES ARE SUBJECT TO CHANGE

COOL-Pack

One Side Right Intake

| EXAMPLE CONFIGURATION                                                                                      | UNLESS OTHERWISE SPECIFIED                             | DATE       |
|------------------------------------------------------------------------------------------------------------|--------------------------------------------------------|------------|
| MONTIGO COMMERCIAL FIREPLACES ARE CUSTOM<br>BUILT FOR EACH PROJECT. THIS DRAWING IS FOR<br>REFERENCE ONLY. | DIMENSIONS ARE IN INCHES TOLERANCES: FRACTIONAL ± 1/8" | 15/10/2020 |