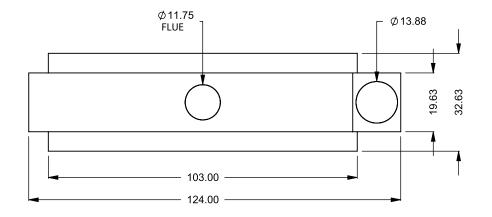

C820ST COOL-Pack

**Front Intake** 

| EXAMPLE CONFIGURATION                                                                                      | UNLESS OTHERWISE SPECIFIED                             | DATE       |
|------------------------------------------------------------------------------------------------------------|--------------------------------------------------------|------------|
| MONTIGO COMMERCIAL FIREPLACES ARE CUSTOM<br>BUILT FOR EACH PROJECT. THIS DRAWING IS FOR<br>REFERENCE ONLY. | DIMENSIONS ARE IN INCHES TOLERANCES: FRACTIONAL ± 1/8" | 15/10/2020 |