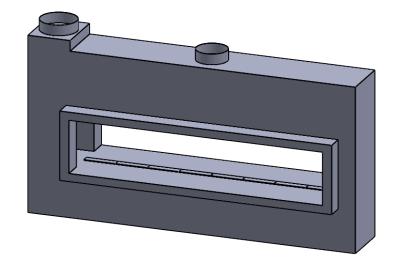

C820ST COOL-Pack

**Front Intake** 

| EXAMPLE CONFIGURATION                                                                                      | UNLESS OTHERWISE SPECIFIED                             | DATE       |
|------------------------------------------------------------------------------------------------------------|--------------------------------------------------------|------------|
| MONTIGO COMMERCIAL FIREPLACES ARE CUSTOM<br>BUILT FOR EACH PROJECT. THIS DRAWING IS FOR<br>REFERENCE ONLY. | DIMENSIONS ARE IN INCHES TOLERANCES: FRACTIONAL ± 1/8" | 15/10/2020 |