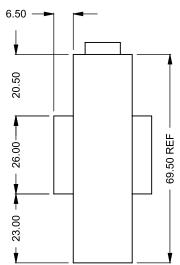

C820ST Power COOL-Pack

**Front Intake** 

| EXAMPLE CONFIGURATION                                                                                      | UNLESS OTHERWISE SPECIFIED                             | DATE       |
|------------------------------------------------------------------------------------------------------------|--------------------------------------------------------|------------|
| MONTIGO COMMERCIAL FIREPLACES ARE CUSTOM<br>BUILT FOR EACH PROJECT. THIS DRAWING IS FOR<br>REFERENCE ONLY. | DIMENSIONS ARE IN INCHES TOLERANCES: FRACTIONAL ± 1/8" | 15/10/2020 |

FLUE AND AIR INTAKE SIZES ARE SUBJECT TO CHANGE

C820ST

Power COOL-Pack

**One Side Left Intake** 

| EXAMPLE CONFIGURATION                                                                                      | UNLESS OTHERWISE SPECIFIED                             | DATE       |
|------------------------------------------------------------------------------------------------------------|--------------------------------------------------------|------------|
| MONTIGO COMMERCIAL FIREPLACES ARE CUSTOM<br>BUILT FOR EACH PROJECT. THIS DRAWING IS FOR<br>REFERENCE ONLY. | DIMENSIONS ARE IN INCHES TOLERANCES: FRACTIONAL ± 1/8" | 15/10/2020 |