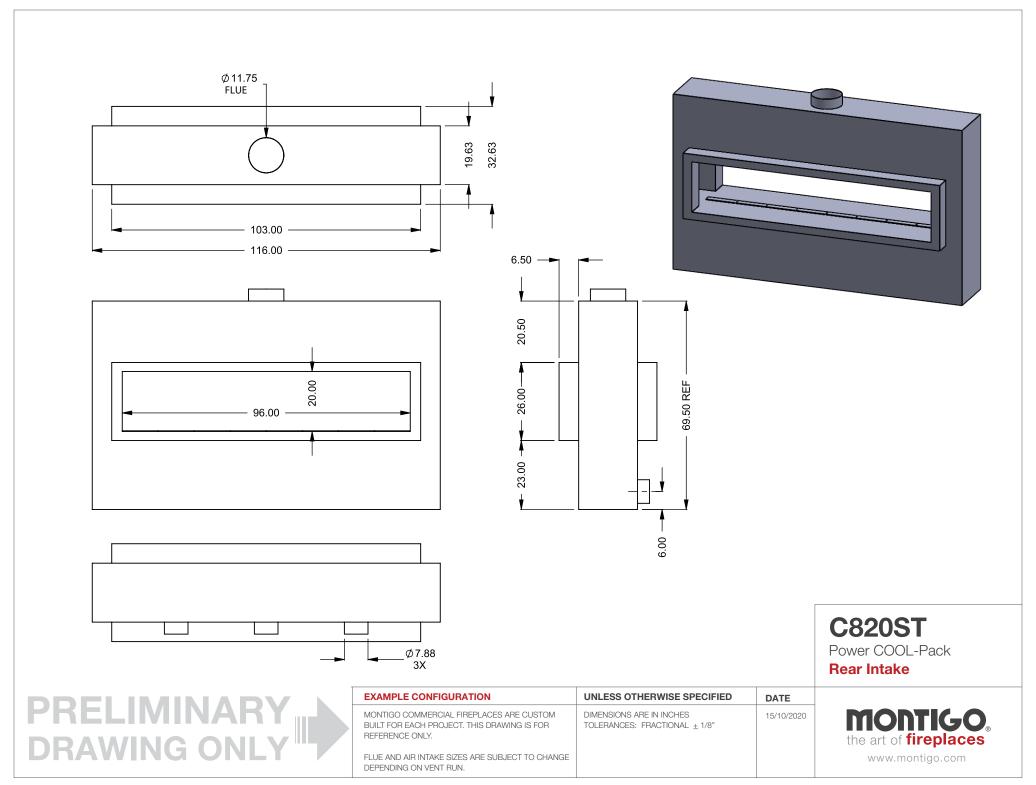

FLUE AND AIR INTAKE SIZES ARE SUBJECT TO CHANGE

C820ST
Power COOL-Pack
Dual Side Intake

PRELIMINARY DRAWING ONLY

| EXAMPLE CONFIGURATION                                                                                      | UNLESS OTHERWISE SPECIFIED                             | DATE       |
|------------------------------------------------------------------------------------------------------------|--------------------------------------------------------|------------|
| MONTIGO COMMERCIAL FIREPLACES ARE CUSTOM<br>BUILT FOR EACH PROJECT. THIS DRAWING IS FOR<br>REFERENCE ONLY. | DIMENSIONS ARE IN INCHES TOLERANCES: FRACTIONAL ± 1/8" | 15/10/2020 |

FLUE AND AIR INTAKE SIZES ARE SUBJECT TO CHANGE