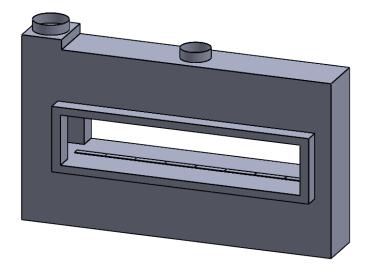

C820ST Power COOL-Pack

**Front Intake** 

| EXAMPLE CONFIGURATION                                                                                      | UNLESS OTHERWISE SPECIFIED                             | DATE       |
|------------------------------------------------------------------------------------------------------------|--------------------------------------------------------|------------|
| MONTIGO COMMERCIAL FIREPLACES ARE CUSTOM<br>BUILT FOR EACH PROJECT. THIS DRAWING IS FOR<br>REFERENCE ONLY. | DIMENSIONS ARE IN INCHES TOLERANCES: FRACTIONAL ± 1/8" | 15/10/2020 |