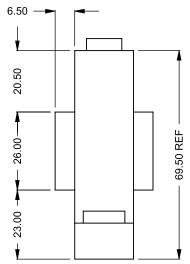

FLUE AND AIR INTAKE SIZES ARE SUBJECT TO CHANGE

C820ST

Power COOL-Pack

**One Side Left Intake** 

| EXAMPLE CONFIGURATION                                                                                      | UNLESS OTHERWISE SPECIFIED                             | DATE       |
|------------------------------------------------------------------------------------------------------------|--------------------------------------------------------|------------|
| MONTIGO COMMERCIAL FIREPLACES ARE CUSTOM<br>BUILT FOR EACH PROJECT. THIS DRAWING IS FOR<br>REFERENCE ONLY. | DIMENSIONS ARE IN INCHES TOLERANCES: FRACTIONAL ± 1/8" | 15/10/2020 |

FLUE AND AIR INTAKE SIZES ARE SUBJECT TO CHANGE

C820ST Power COOL-Pack

**One Side Right Intake** 

| EXAMPLE CONFIGURATION                                                                                | UNLESS OTHERWISE SPECIFIED                             | DATE       |
|------------------------------------------------------------------------------------------------------|--------------------------------------------------------|------------|
| MONTIGO COMMERCIAL FIREPLACES ARE CUSTOM BUILT FOR EACH PROJECT. THIS DRAWING IS FOR REFERENCE ONLY. | DIMENSIONS ARE IN INCHES TOLERANCES: FRACTIONAL ± 1/8" | 15/10/2020 |