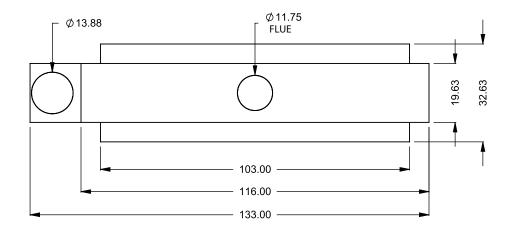

FLUE AND AIR INTAKE SIZES ARE SUBJECT TO CHANGE

C820ST
Power COOL-Pack
Dual Side Intake

PRELIMINARY DRAWING ONLY

| EXAMPLE CONFIGURATION                                                                                      | UNLESS OTHERWISE SPECIFIED                             | DATE       |
|------------------------------------------------------------------------------------------------------------|--------------------------------------------------------|------------|
| MONTIGO COMMERCIAL FIREPLACES ARE CUSTOM<br>BUILT FOR EACH PROJECT. THIS DRAWING IS FOR<br>REFERENCE ONLY. | DIMENSIONS ARE IN INCHES TOLERANCES: FRACTIONAL ± 1/8" | 15/10/2020 |

FLUE AND AIR INTAKE SIZES ARE SUBJECT TO CHANGE