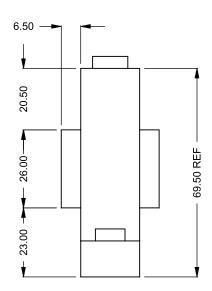

C820ST Power COOL-Pack

**Front Intake** 

| EXAMPLE CONFIGURATION                                                                                      | UNLESS OTHERWISE SPECIFIED                             | DATE       |
|------------------------------------------------------------------------------------------------------------|--------------------------------------------------------|------------|
| MONTIGO COMMERCIAL FIREPLACES ARE CUSTOM<br>BUILT FOR EACH PROJECT. THIS DRAWING IS FOR<br>REFERENCE ONLY. | DIMENSIONS ARE IN INCHES TOLERANCES: FRACTIONAL ± 1/8" | 15/10/2020 |