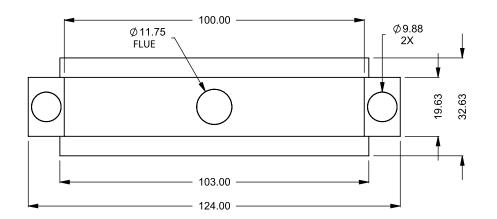

C820ST Power COOL-Pack

**Front Intake** 

| EXAMPLE CONFIGURATION                                                                                      | UNLESS OTHERWISE SPECIFIED                             | DATE       |
|------------------------------------------------------------------------------------------------------------|--------------------------------------------------------|------------|
| MONTIGO COMMERCIAL FIREPLACES ARE CUSTOM<br>BUILT FOR EACH PROJECT. THIS DRAWING IS FOR<br>REFERENCE ONLY. | DIMENSIONS ARE IN INCHES TOLERANCES: FRACTIONAL ± 1/8" | 15/10/2020 |

FLUE AND AIR INTAKE SIZES ARE SUBJECT TO CHANGE

C820ST

Power COOL-Pack

**One Side Left Intake** 

| EXAMPLE CONFIGURATION                                                                                      | UNLESS OTHERWISE SPECIFIED                             | DATE       |
|------------------------------------------------------------------------------------------------------------|--------------------------------------------------------|------------|
| MONTIGO COMMERCIAL FIREPLACES ARE CUSTOM<br>BUILT FOR EACH PROJECT. THIS DRAWING IS FOR<br>REFERENCE ONLY. | DIMENSIONS ARE IN INCHES TOLERANCES: FRACTIONAL ± 1/8" | 15/10/2020 |