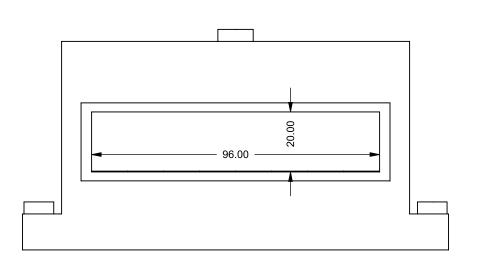

C820ST Power COOL-Pack

**Front Intake** 

| EXAMPLE CONFIGURATION                                                                                      | UNLESS OTHERWISE SPECIFIED                             | DATE       |
|------------------------------------------------------------------------------------------------------------|--------------------------------------------------------|------------|
| MONTIGO COMMERCIAL FIREPLACES ARE CUSTOM<br>BUILT FOR EACH PROJECT. THIS DRAWING IS FOR<br>REFERENCE ONLY. | DIMENSIONS ARE IN INCHES TOLERANCES: FRACTIONAL ± 1/8" | 15/10/2020 |