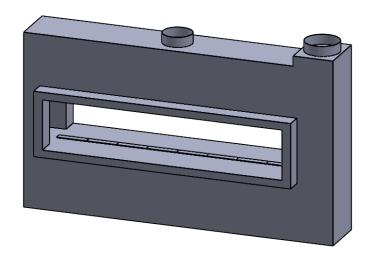

C820ST Power COOL-Pack

**Front Intake** 

| EXAMPLE CONFIGURATION                                                                                      | UNLESS OTHERWISE SPECIFIED                             | DATE       |
|------------------------------------------------------------------------------------------------------------|--------------------------------------------------------|------------|
| MONTIGO COMMERCIAL FIREPLACES ARE CUSTOM<br>BUILT FOR EACH PROJECT. THIS DRAWING IS FOR<br>REFERENCE ONLY. | DIMENSIONS ARE IN INCHES TOLERANCES: FRACTIONAL ± 1/8" | 15/10/2020 |