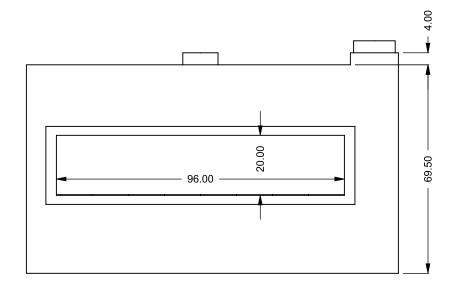

C820ST Power COOL-Pack

**Front Intake** 

| EXAMPLE CONFIGURATION                                                                                      | UNLESS OTHERWISE SPECIFIED                             | DATE       |
|------------------------------------------------------------------------------------------------------------|--------------------------------------------------------|------------|
| MONTIGO COMMERCIAL FIREPLACES ARE CUSTOM<br>BUILT FOR EACH PROJECT. THIS DRAWING IS FOR<br>REFERENCE ONLY. | DIMENSIONS ARE IN INCHES TOLERANCES: FRACTIONAL ± 1/8" | 15/10/2020 |

FLUE AND AIR INTAKE SIZES ARE SUBJECT TO CHANGE

C820ST

Power COOL-Pack

**One Side Left Intake** 

| EXAMPLE CONFIGURATION                                                                                      | UNLESS OTHERWISE SPECIFIED                             | DATE       |
|------------------------------------------------------------------------------------------------------------|--------------------------------------------------------|------------|
| MONTIGO COMMERCIAL FIREPLACES ARE CUSTOM<br>BUILT FOR EACH PROJECT. THIS DRAWING IS FOR<br>REFERENCE ONLY. | DIMENSIONS ARE IN INCHES TOLERANCES: FRACTIONAL ± 1/8" | 15/10/2020 |