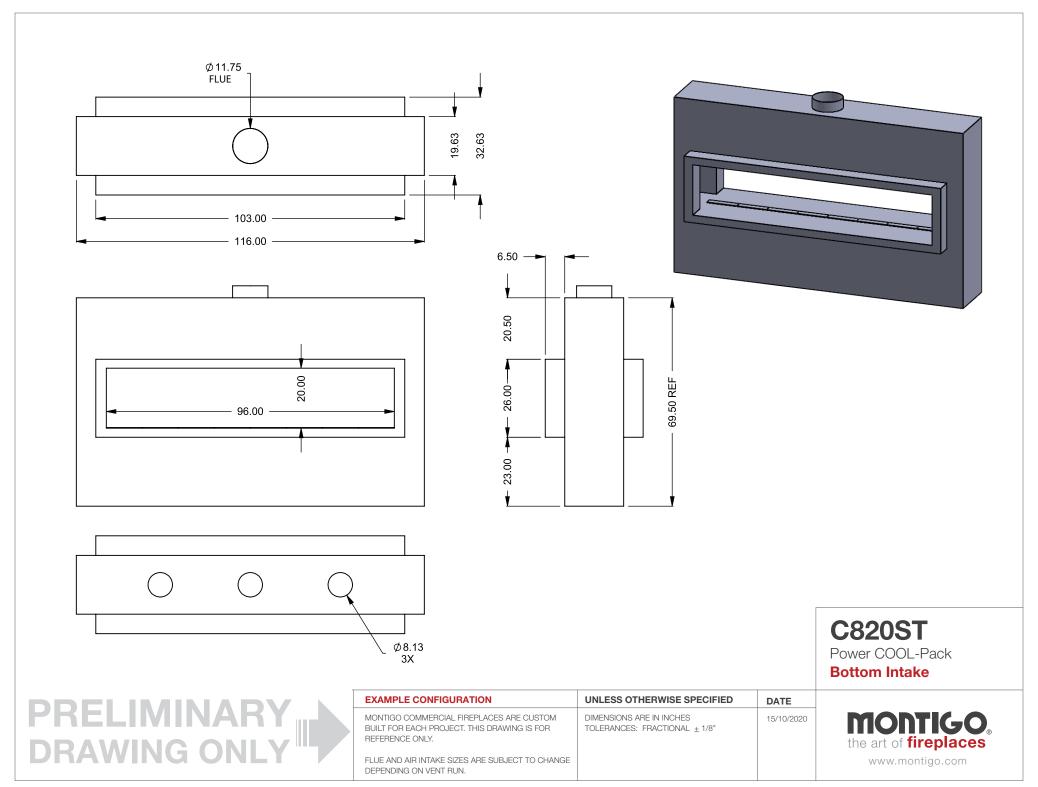

C820ST Power COOL-Pack

**Front Intake** 

| EXAMPLE CONFIGURATION                                                                                      | UNLESS OTHERWISE SPECIFIED                             | DATE       |
|------------------------------------------------------------------------------------------------------------|--------------------------------------------------------|------------|
| MONTIGO COMMERCIAL FIREPLACES ARE CUSTOM<br>BUILT FOR EACH PROJECT. THIS DRAWING IS FOR<br>REFERENCE ONLY. | DIMENSIONS ARE IN INCHES TOLERANCES: FRACTIONAL ± 1/8" | 15/10/2020 |

FLUE AND AIR INTAKE SIZES ARE SUBJECT TO CHANGE

C820ST

Power COOL-Pack

**One Side Left Intake** 

| EXAMPLE CONFIGURATION                                                                                      | UNLESS OTHERWISE SPECIFIED                             | DATE       |
|------------------------------------------------------------------------------------------------------------|--------------------------------------------------------|------------|
| MONTIGO COMMERCIAL FIREPLACES ARE CUSTOM<br>BUILT FOR EACH PROJECT. THIS DRAWING IS FOR<br>REFERENCE ONLY. | DIMENSIONS ARE IN INCHES TOLERANCES: FRACTIONAL ± 1/8" | 15/10/2020 |