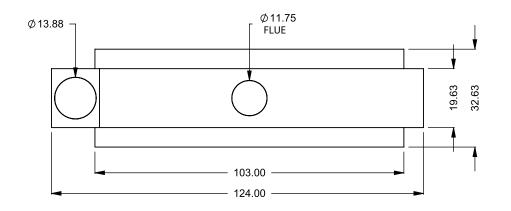

C820ST Power COOL-Pack

**Front Intake** 

| EXAMPLE CONFIGURATION                                                                                      | UNLESS OTHERWISE SPECIFIED                             | DATE       |
|------------------------------------------------------------------------------------------------------------|--------------------------------------------------------|------------|
| MONTIGO COMMERCIAL FIREPLACES ARE CUSTOM<br>BUILT FOR EACH PROJECT. THIS DRAWING IS FOR<br>REFERENCE ONLY. | DIMENSIONS ARE IN INCHES TOLERANCES: FRACTIONAL ± 1/8" | 15/10/2020 |