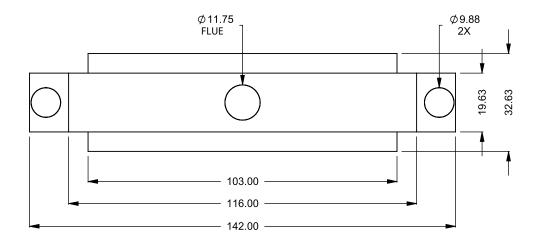

FLUE AND AIR INTAKE SIZES ARE SUBJECT TO CHANGE

C820ST
Power COOL-Pack
Dual Side Intake

PRELIMINARY DRAWING ONLY

| EXAMPLE CONFIGURATION                                                                                      | UNLESS OTHERWISE SPECIFIED                             | DATE       |
|------------------------------------------------------------------------------------------------------------|--------------------------------------------------------|------------|
| MONTIGO COMMERCIAL FIREPLACES ARE CUSTOM<br>BUILT FOR EACH PROJECT. THIS DRAWING IS FOR<br>REFERENCE ONLY. | DIMENSIONS ARE IN INCHES TOLERANCES: FRACTIONAL ± 1/8" | 15/10/2020 |

FLUE AND AIR INTAKE SIZES ARE SUBJECT TO CHANGE