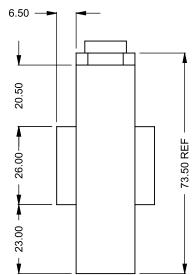

C820ST Power COOL-Pack

**Front Intake** 

| EXAMPLE CONFIGURATION                                                                                      | UNLESS OTHERWISE SPECIFIED                             | DATE       |
|------------------------------------------------------------------------------------------------------------|--------------------------------------------------------|------------|
| MONTIGO COMMERCIAL FIREPLACES ARE CUSTOM<br>BUILT FOR EACH PROJECT. THIS DRAWING IS FOR<br>REFERENCE ONLY. | DIMENSIONS ARE IN INCHES TOLERANCES: FRACTIONAL ± 1/8" | 15/10/2020 |