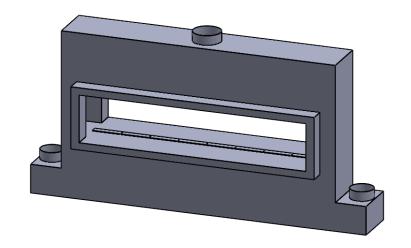

DRAWING IS FOR<br>REFERENCE ONLY. | DIMENSIONS ARE IN INCHES TOLERANCES: FRACTIONAL ± 1/8" | 15/10/2020 |



FLUE AND AIR INTAKE SIZES ARE SUBJECT TO CHANGE









C820ST Power COOL-Pack

**One Side Right Intake** 



| EXAMPLE CONFIGURATION                                                                                | UNLESS OTHERWISE SPECIFIED                             | DATE       |
|------------------------------------------------------------------------------------------------------|--------------------------------------------------------|------------|
| MONTIGO COMMERCIAL FIREPLACES ARE CUSTOM BUILT FOR EACH PROJECT. THIS DRAWING IS FOR REFERENCE ONLY. | DIMENSIONS ARE IN INCHES TOLERANCES: FRACTIONAL ± 1/8" | 15/10/2020 |



FLUE AND AIR INTAKE SIZES ARE SUBJECT TO CHANGE









C820ST
Power COOL-Pack
Dual Side Intake

PRELIMINARY DRAWING ONLY

| EXAMPLE CONFIGURATION                                                                                      | UNLESS OTHERWISE SPECIFIED                             | DATE       |
|------------------------------------------------------------------------------------------------------------|--------------------------------------------------------|------------|
| MONTIGO COMMERCIAL FIREPLACES ARE CUSTOM<br>BUILT FOR EACH PROJECT. THIS DRAWING IS FOR<br>REFERENCE ONLY. | DIMENSIONS ARE IN INCHES TOLERANCES: FRACTIONAL ± 1/8" | 15/10/2020 |



FLUE AND AIR INTAKE SIZES ARE SUBJECT TO CHANGE









## **C820ST**

Power COOL-Pack

**Top One Side Left Intake** 



| EXAMPLE CONFIGURATION