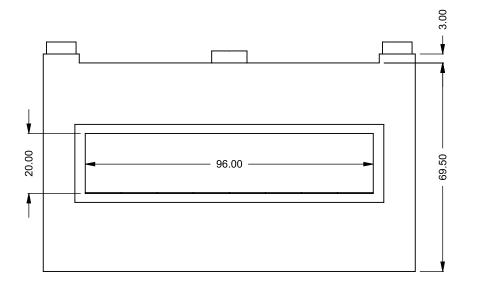

C820ST Power COOL-Pack

**Front Intake** 

| EXAMPLE CONFIGURATION                                                                                      | UNLESS OTHERWISE SPECIFIED                             | DATE       |
|------------------------------------------------------------------------------------------------------------|--------------------------------------------------------|------------|
| MONTIGO COMMERCIAL FIREPLACES ARE CUSTOM<br>BUILT FOR EACH PROJECT. THIS DRAWING IS FOR<br>REFERENCE ONLY. | DIMENSIONS ARE IN INCHES TOLERANCES: FRACTIONAL ± 1/8" | 15/10/2020 |

FLUE AND AIR INTAKE SIZES ARE SUBJECT TO CHANGE

C820ST

Power COOL-Pack

**One Side Left Intake** 

| EXAMPLE CONFIGURATION                                                                                      | UNLESS OTHERWISE SPECIFIED                             | DATE       |
|------------------------------------------------------------------------------------------------------------|--------------------------------------------------------|------------|
| MONTIGO COMMERCIAL FIREPLACES ARE CUSTOM<br>BUILT FOR EACH PROJECT. THIS DRAWING IS FOR<br>REFERENCE ONLY. | DIMENSIONS ARE IN INCHES TOLERANCES: FRACTIONAL ± 1/8" | 15/10/2020 |