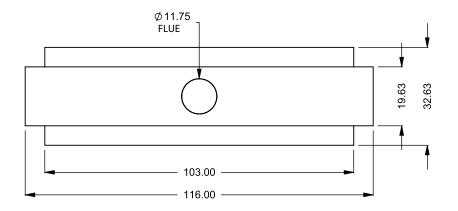

C820ST Power COOL-Pack

**Front Intake** 

| EXAMPLE CONFIGURATION                                                                                      | UNLESS OTHERWISE SPECIFIED                             | DATE       |
|------------------------------------------------------------------------------------------------------------|--------------------------------------------------------|------------|
| MONTIGO COMMERCIAL FIREPLACES ARE CUSTOM<br>BUILT FOR EACH PROJECT. THIS DRAWING IS FOR<br>REFERENCE ONLY. | DIMENSIONS ARE IN INCHES TOLERANCES: FRACTIONAL ± 1/8" | 15/10/2020 |