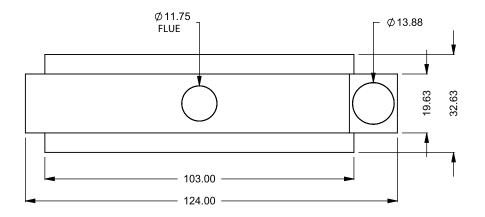

C820ST Power COOL-Pack

**Front Intake** 

| EXAMPLE CONFIGURATION                                                                                      | UNLESS OTHERWISE SPECIFIED                             | DATE       |
|------------------------------------------------------------------------------------------------------------|--------------------------------------------------------|------------|
| MONTIGO COMMERCIAL FIREPLACES ARE CUSTOM<br>BUILT FOR EACH PROJECT. THIS DRAWING IS FOR<br>REFERENCE ONLY. | DIMENSIONS ARE IN INCHES TOLERANCES: FRACTIONAL ± 1/8" | 15/10/2020 |