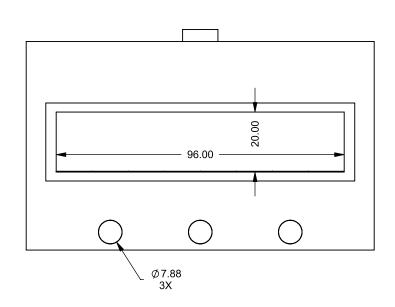

C820ST Power COOL-Pack

**Front Intake** 

| EXAMPLE CONFIGURATION                                                                                      | UNLESS OTHERWISE SPECIFIED                             | DATE       |
|------------------------------------------------------------------------------------------------------------|--------------------------------------------------------|------------|
| MONTIGO COMMERCIAL FIREPLACES ARE CUSTOM<br>BUILT FOR EACH PROJECT. THIS DRAWING IS FOR<br>REFERENCE ONLY. | DIMENSIONS ARE IN INCHES TOLERANCES: FRACTIONAL ± 1/8" | 15/10/2020 |