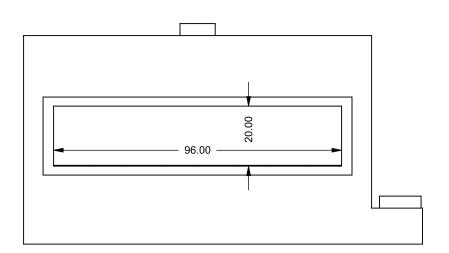

C820ST Power COOL-Pack

**Front Intake** 

| EXAMPLE CONFIGURATION                                                                                      | UNLESS OTHERWISE SPECIFIED                             | DATE       |
|------------------------------------------------------------------------------------------------------------|--------------------------------------------------------|------------|
| MONTIGO COMMERCIAL FIREPLACES ARE CUSTOM<br>BUILT FOR EACH PROJECT. THIS DRAWING IS FOR<br>REFERENCE ONLY. | DIMENSIONS ARE IN INCHES TOLERANCES: FRACTIONAL ± 1/8" | 15/10/2020 |