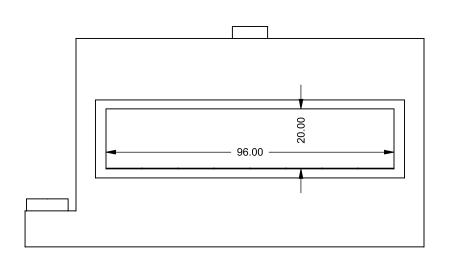

C820ST Power COOL-Pack

**Front Intake** 

| EXAMPLE CONFIGURATION                                                                                      | UNLESS OTHERWISE SPECIFIED                             | DATE       |
|------------------------------------------------------------------------------------------------------------|--------------------------------------------------------|------------|
| MONTIGO COMMERCIAL FIREPLACES ARE CUSTOM<br>BUILT FOR EACH PROJECT. THIS DRAWING IS FOR<br>REFERENCE ONLY. | DIMENSIONS ARE IN INCHES TOLERANCES: FRACTIONAL ± 1/8" | 15/10/2020 |

FLUE AND AIR INTAKE SIZES ARE SUBJECT TO CHANGE

C820ST

Power COOL-Pack

**One Side Left Intake** 

| EXAMPLE CONFIGURATION                                                                                      | UNLESS OTHERWISE SPECIFIED                             | DATE       |
|------------------------------------------------------------------------------------------------------------|--------------------------------------------------------|------------|
| MONTIGO COMMERCIAL FIREPLACES ARE CUSTOM<br>BUILT FOR EACH PROJECT. THIS DRAWING IS FOR<br>REFERENCE ONLY. | DIMENSIONS ARE IN INCHES TOLERANCES: FRACTIONAL ± 1/8" | 15/10/2020 |