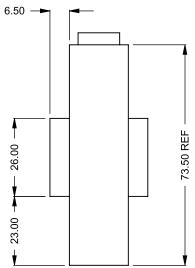

C820ST Power COOL-Pack

**Front Intake** 

| EXAMPLE CONFIGURATION                                                                                      | UNLESS OTHERWISE SPECIFIED                             | DATE       |
|------------------------------------------------------------------------------------------------------------|--------------------------------------------------------|------------|
| MONTIGO COMMERCIAL FIREPLACES ARE CUSTOM<br>BUILT FOR EACH PROJECT. THIS DRAWING IS FOR<br>REFERENCE ONLY. | DIMENSIONS ARE IN INCHES TOLERANCES: FRACTIONAL ± 1/8" | 15/10/2020 |

FLUE AND AIR INTAKE SIZES ARE SUBJECT TO CHANGE

C820ST

Power COOL-Pack

**One Side Left Intake** 

| EXAMPLE CONFIGURATION                                                                                      | UNLESS OTHERWISE SPECIFIED                             | DATE       |
|------------------------------------------------------------------------------------------------------------|--------------------------------------------------------|------------|
| MONTIGO COMMERCIAL FIREPLACES ARE CUSTOM<br>BUILT FOR EACH PROJECT. THIS DRAWING IS FOR<br>REFERENCE ONLY. | DIMENSIONS ARE IN INCHES TOLERANCES: FRACTIONAL ± 1/8" | 15/10/2020 |