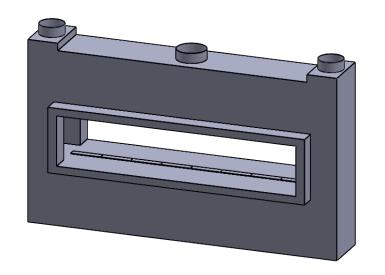

C820ST Power COOL-Pack

**Front Intake** 

| EXAMPLE CONFIGURATION                                                                                      | UNLESS OTHERWISE SPECIFIED                             | DATE       |
|------------------------------------------------------------------------------------------------------------|--------------------------------------------------------|------------|
| MONTIGO COMMERCIAL FIREPLACES ARE CUSTOM<br>BUILT FOR EACH PROJECT. THIS DRAWING IS FOR<br>REFERENCE ONLY. | DIMENSIONS ARE IN INCHES TOLERANCES: FRACTIONAL ± 1/8" | 15/10/2020 |

FLUE AND AIR INTAKE SIZES ARE SUBJECT TO CHANGE

C820ST

Power COOL-Pack

**One Side Left Intake** 

| EXAMPLE CONFIGURATION                                                                                      | UNLESS OTHERWISE SPECIFIED                             | DATE       |
|------------------------------------------------------------------------------------------------------------|--------------------------------------------------------|------------|
| MONTIGO COMMERCIAL FIREPLACES ARE CUSTOM<br>BUILT FOR EACH PROJECT. THIS DRAWING IS FOR<br>REFERENCE ONLY. | DIMENSIONS ARE IN INCHES TOLERANCES: FRACTIONAL ± 1/8" | 15/10/2020 |