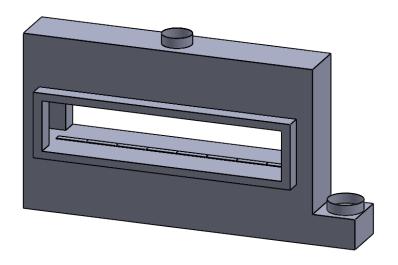

C820ST Power COOL-Pack

**Front Intake** 

| EXAMPLE CONFIGURATION                                                                                      | UNLESS OTHERWISE SPECIFIED                             | DATE       |
|------------------------------------------------------------------------------------------------------------|--------------------------------------------------------|------------|
| MONTIGO COMMERCIAL FIREPLACES ARE CUSTOM<br>BUILT FOR EACH PROJECT. THIS DRAWING IS FOR<br>REFERENCE ONLY. | DIMENSIONS ARE IN INCHES TOLERANCES: FRACTIONAL ± 1/8" | 15/10/2020 |

FLUE AND AIR INTAKE SIZES ARE SUBJECT TO CHANGE

C820ST

Power COOL-Pack

**One Side Left Intake** 

| EXAMPLE CONFIGURATION                                                                                      | UNLESS OTHERWISE SPECIFIED                             | DATE       |
|------------------------------------------------------------------------------------------------------------|--------------------------------------------------------|------------|
| MONTIGO COMMERCIAL FIREPLACES ARE CUSTOM<br>BUILT FOR EACH PROJECT. THIS DRAWING IS FOR<br>REFERENCE ONLY. | DIMENSIONS ARE IN INCHES TOLERANCES: FRACTIONAL ± 1/8" | 15/10/2020 |