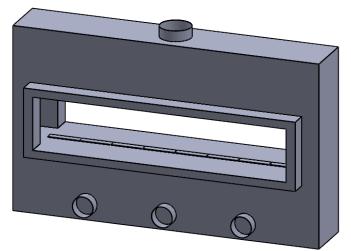

C820ST Power COOL-Pack

**Front Intake** 

| EXAMPLE CONFIGURATION                                                                                      | UNLESS OTHERWISE SPECIFIED                             | DATE       |
|------------------------------------------------------------------------------------------------------------|--------------------------------------------------------|------------|
| MONTIGO COMMERCIAL FIREPLACES ARE CUSTOM<br>BUILT FOR EACH PROJECT. THIS DRAWING IS FOR<br>REFERENCE ONLY. | DIMENSIONS ARE IN INCHES TOLERANCES: FRACTIONAL ± 1/8" | 15/10/2020 |