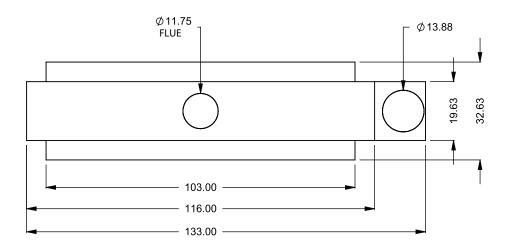

C820ST Power COOL-Pack

**Front Intake** 

| EXAMPLE CONFIGURATION                                                                                      | UNLESS OTHERWISE SPECIFIED                             | DATE       |
|------------------------------------------------------------------------------------------------------------|--------------------------------------------------------|------------|
| MONTIGO COMMERCIAL FIREPLACES ARE CUSTOM<br>BUILT FOR EACH PROJECT. THIS DRAWING IS FOR<br>REFERENCE ONLY. | DIMENSIONS ARE IN INCHES TOLERANCES: FRACTIONAL ± 1/8" | 15/10/2020 |

FLUE AND AIR INTAKE SIZES ARE SUBJECT TO CHANGE

C820ST

Power COOL-Pack

**One Side Left Intake** 

| EXAMPLE CONFIGURATION                                                                                      | UNLESS OTHERWISE SPECIFIED                             | DATE       |
|------------------------------------------------------------------------------------------------------------|--------------------------------------------------------|------------|
| MONTIGO COMMERCIAL FIREPLACES ARE CUSTOM<br>BUILT FOR EACH PROJECT. THIS DRAWING IS FOR<br>REFERENCE ONLY. | DIMENSIONS ARE IN INCHES TOLERANCES: FRACTIONAL ± 1/8" | 15/10/2020 |