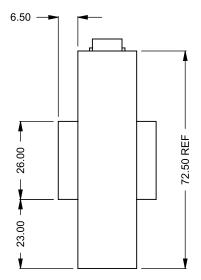

C820ST Power COOL-Pack

**Front Intake** 

| EXAMPLE CONFIGURATION                                                                                      | UNLESS OTHERWISE SPECIFIED                             | DATE       |
|------------------------------------------------------------------------------------------------------------|--------------------------------------------------------|------------|
| MONTIGO COMMERCIAL FIREPLACES ARE CUSTOM<br>BUILT FOR EACH PROJECT. THIS DRAWING IS FOR<br>REFERENCE ONLY. | DIMENSIONS ARE IN INCHES TOLERANCES: FRACTIONAL ± 1/8" | 15/10/2020 |

FLUE AND AIR INTAKE SIZES ARE SUBJECT TO CHANGE

C820ST

Power COOL-Pack

**One Side Left Intake** 

| EXAMPLE CONFIGURATION                                                                                      | UNLESS OTHERWISE SPECIFIED                             | DATE       |
|------------------------------------------------------------------------------------------------------------|--------------------------------------------------------|------------|
| MONTIGO COMMERCIAL FIREPLACES ARE CUSTOM<br>BUILT FOR EACH PROJECT. THIS DRAWING IS FOR<br>REFERENCE ONLY. | DIMENSIONS ARE IN INCHES TOLERANCES: FRACTIONAL ± 1/8" | 15/10/2020 |