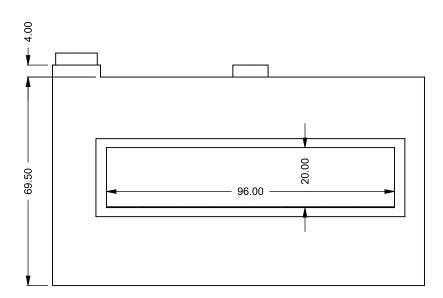

C820ST Power COOL-Pack

**Front Intake** 

| EXAMPLE CONFIGURATION                                                                                      | UNLESS OTHERWISE SPECIFIED                             | DATE       |
|------------------------------------------------------------------------------------------------------------|--------------------------------------------------------|------------|
| MONTIGO COMMERCIAL FIREPLACES ARE CUSTOM<br>BUILT FOR EACH PROJECT. THIS DRAWING IS FOR<br>REFERENCE ONLY. | DIMENSIONS ARE IN INCHES TOLERANCES: FRACTIONAL ± 1/8" | 15/10/2020 |