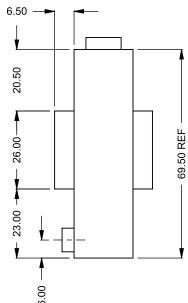

FLUE AND AIR INTAKE SIZES ARE SUBJECT TO CHANGE

C820ST
Power COOL-Pack
Dual Side Intake

PRELIMINARY DRAWING ONLY

| EXAMPLE CONFIGURATION                                                                                      | UNLESS OTHERWISE SPECIFIED                             | DATE       |
|------------------------------------------------------------------------------------------------------------|--------------------------------------------------------|------------|
| MONTIGO COMMERCIAL FIREPLACES ARE CUSTOM<br>BUILT FOR EACH PROJECT. THIS DRAWING IS FOR<br>REFERENCE ONLY. | DIMENSIONS ARE IN INCHES TOLERANCES: FRACTIONAL ± 1/8" | 15/10/2020 |

FLUE AND AIR INTAKE SIZES ARE SUBJECT TO CHANGE