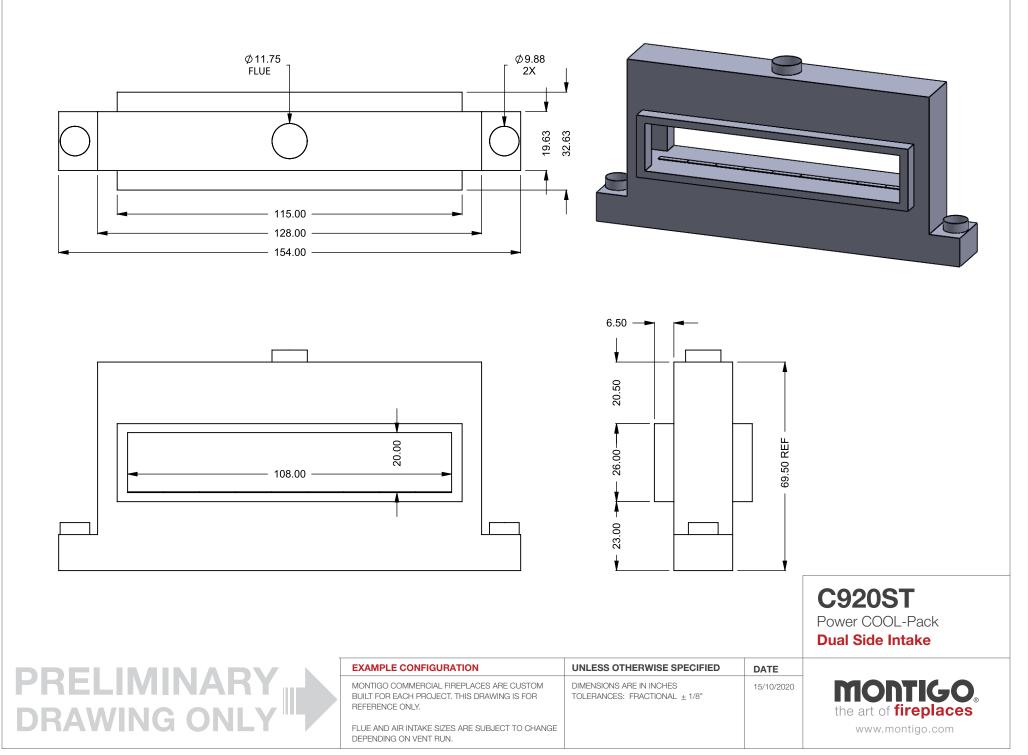

## PRELIMINARY DRAWING ONLY

| Ĩ | EXAMPLE CONFIGURATION                                                                                      | UNLESS OTHERWISE SPECIFIED                                 | DATE       |                              |
|---|------------------------------------------------------------------------------------------------------------|------------------------------------------------------------|------------|------------------------------|
|   | MONTIGO COMMERCIAL FIREPLACES ARE CUSTOM<br>BUILT FOR EACH PROJECT. THIS DRAWING IS FOR<br>REFERENCE ONLY. | DIMENSIONS ARE IN INCHES TOLERANCES: FRACTIONAL $\pm$ 1/8" | 15/10/2020 | the art of <b>fireplaces</b> |
|   | FLUE AND AIR INTAKE SIZES ARE SUBJECT TO CHANGE<br>DEPENDING ON VENT RUN.                                  |                                                            |            | www.montigo.com              |