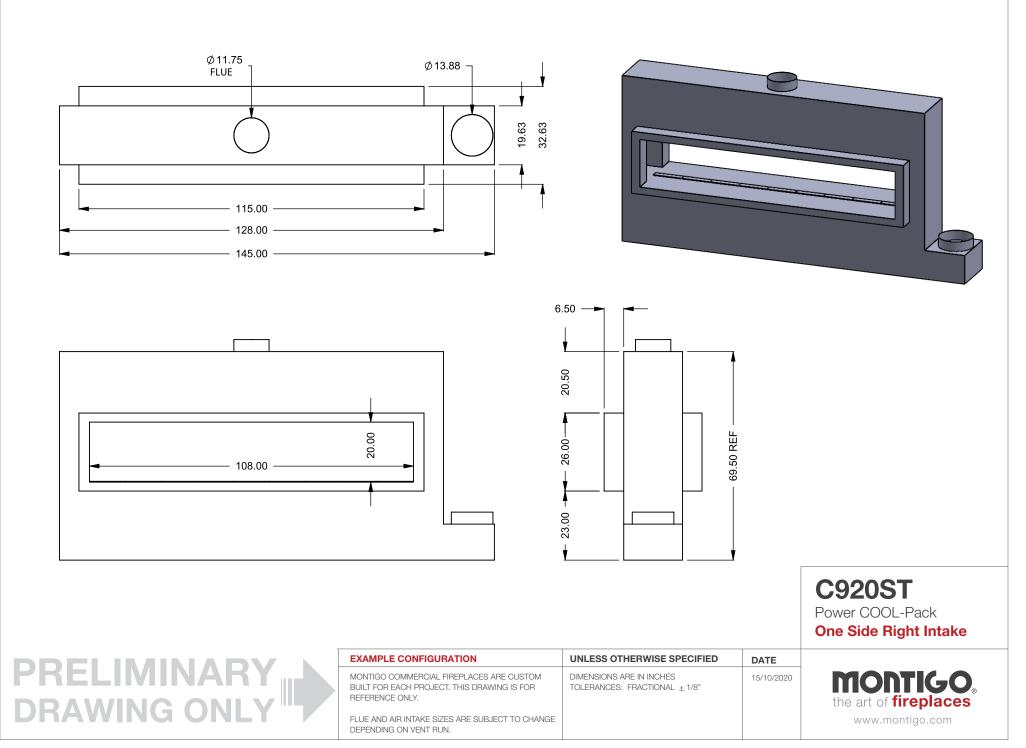

C920ST Power COOL-Pack Top One Side Left Intake

| PRELIMINARY         |  |
|---------------------|--|
| <b>DRAWING ONLY</b> |  |

| EXAMPLE CONFIGURATION                                                                                      | UNLESS OTHERWISE SPECIFIED                                 | DATE       |                              |
|------------------------------------------------------------------------------------------------------------|------------------------------------------------------------|------------|------------------------------|
| MONTIGO COMMERCIAL FIREPLACES ARE CUSTOM<br>BUILT FOR EACH PROJECT. THIS DRAWING IS FOR<br>REFERENCE ONLY. | DIMENSIONS ARE IN INCHES TOLERANCES: FRACTIONAL $\pm$ 1/8" | 15/10/2020 | the art of <b>fireplaces</b> |
| FLUE AN