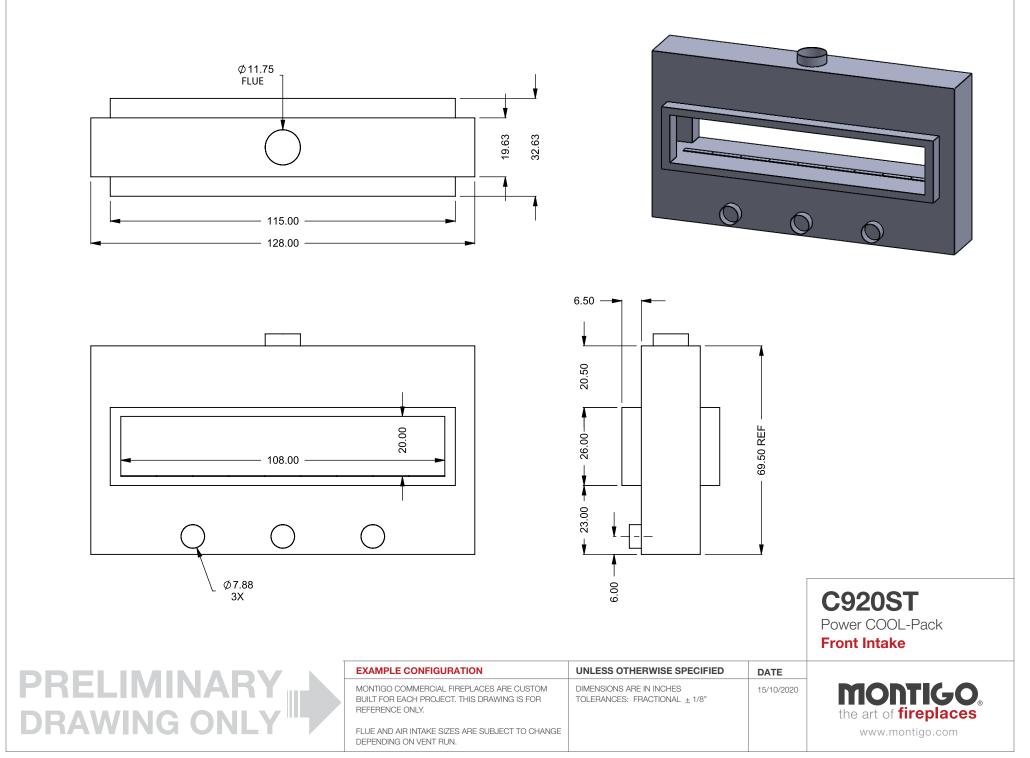

## PRELIMINARY DRAWING ONLY

| Ĩ | EXAMPLE CONFIGURATION                                                                                      | UNLESS OTHERWISE SPECIFIED                                 | DATE       |                              |
|---|------------------------------------------------------------------------------------------------------------|------------------------------------------------------------|------------|------------------------------|
|   | MONTIGO COMMERCIAL FIREPLACES ARE CUSTOM<br>BUILT FOR EACH PROJECT. THIS DRAWING IS FOR<br>REFERENCE ONLY. | DIMENSIONS ARE IN INCHES TOLERANCES: FRACTIONAL $\pm$ 1/8" | 15/10/2020 | the art of <b>fireplaces</b> |
|   | FLUE AND AIR INTAKE SIZES ARE SUBJECT TO CHANGE<br>DEPENDING ON VENT RUN.                                  |                                                            |            | www.montigo.com              |