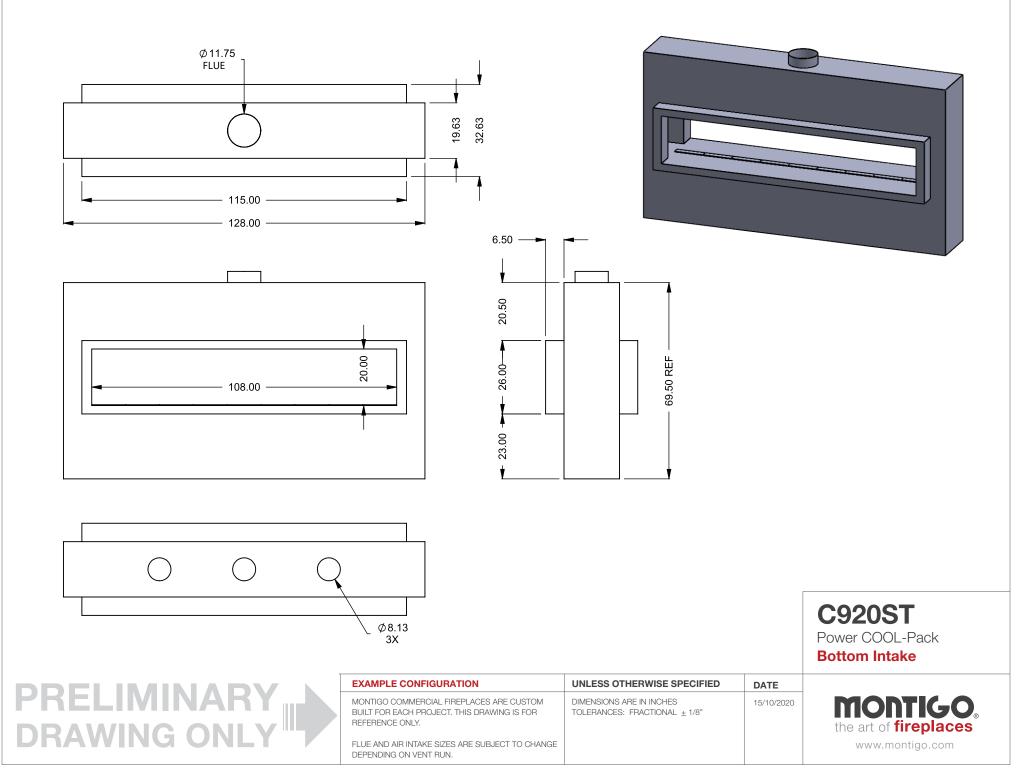

## PRELIMINARY DRAWING ONLY

| Ĩ | EXAMPLE CONFIGURATION                                                                                      | UNLESS OTHERWISE SPECIFIED                                 | DATE       |                              |
|---|------------------------------------------------------------------------------------------------------------|------------------------------------------------------------|------------|------------------------------|
|   | MONTIGO COMMERCIAL FIREPLACES ARE CUSTOM<br>BUILT FOR EACH PROJECT. THIS DRAWING IS FOR<br>REFERENCE ONLY. | DIMENSIONS ARE IN INCHES TOLERANCES: FRACTIONAL $\pm$ 1/8" | 15/10/2020 | the art of <b>fireplaces</b> |
|   | FLUE AND AIR INTAKE SIZES ARE SUBJECT TO CHANGE<br>DEPENDING ON VENT RUN.                                  |                                                            |            | www.montigo.com              |