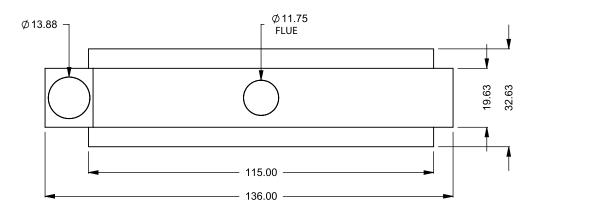

C920ST Power COOL-Pack Top One Side Left Intake

| PRELIMINARY         |  |
|---------------------|--|
| <b>DRAWING ONLY</b> |  |

| EXAMPLE CONFIGURATION                                                                                      | UNLESS OTHERWISE SPECIFIED                                 | DATE       |                              |
|------------------------------------------------------------------------------------------------------------|------------------------------------------------------------|------------|------------------------------|
| MONTIGO COMMERCIAL FIREPLACES ARE CUSTOM<br>BUILT FOR EACH PROJECT. THIS DRAWING IS FOR<br>REFERENCE ONLY. | DIMENSIONS ARE IN INCHES TOLERANCES: FRACTIONAL $\pm$ 1/8" | 15/10/2020 | the art of <b>fireplaces</b> |
| FLUE AND AIR INTAKE SIZES ARE SUBJECT TO CHANGE<br>DEPENDING ON VENT RUN.                                  |                                                            |            | www.montigo.com              |