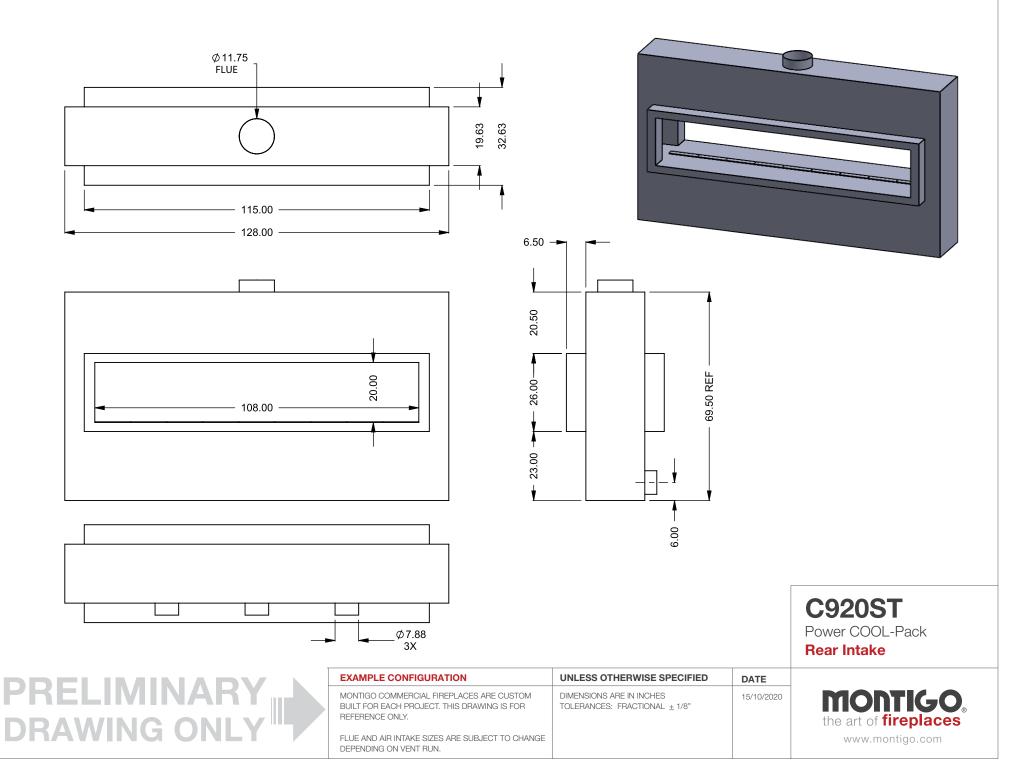

## PRELIMINARY DRAWING ONLY

| Ĩ | EXAMPLE CONFIGURATION                                                                                      | UNLESS OTHERWISE SPECIFIED                                 | DATE       |                              |
|---|------------------------------------------------------------------------------------------------------------|------------------------------------------------------------|------------|------------------------------|
|   | MONTIGO COMMERCIAL FIREPLACES ARE CUSTOM<br>BUILT FOR EACH PROJECT. THIS DRAWING IS FOR<br>REFERENCE ONLY. | DIMENSIONS ARE IN INCHES TOLERANCES: FRACTIONAL $\pm$ 1/8" | 15/10/2020 | the art of <b>fireplaces</b> |
|   | FLUE AND AIR INTAKE SIZES ARE SUBJECT TO CHANGE<br>DEPENDING ON VENT RUN.                                  |                                                            |            | www.montigo.com              |