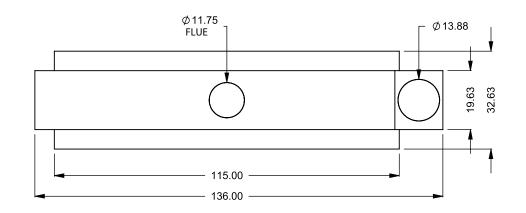

C920ST Power COOL-Pack Top One Side Left Intake

| PRELIMINARY         |  |
|---------------------|--|
| <b>DRAWING ONLY</b> |  |

| EXAMPLE CONFIGURATION                                                                                      | UNLESS OTHERWISE SPECIFIED                                 | DATE       |                              |
|------------------------------------------------------------------------------------------------------------|------------------------------------------------------------|------------|------------------------------|
| MONTIGO COMMERCIAL FIREPLACES ARE CUSTOM<br>BUILT FOR EACH PROJECT. THIS DRAWING IS FOR<br>REFERENCE ONLY. | DIMENSIONS ARE IN INCHES TOLERANCES: FRACTIONAL $\pm$ 1/8" | 15/10/2020 | the art of <b>fireplaces</b> |
| FLUE AND AIR INTAKE SIZES ARE SUBJECT TO CHANGE<br>DEPENDING ON VENT RUN.                                  |                                                            |            | www.montigo.com              |