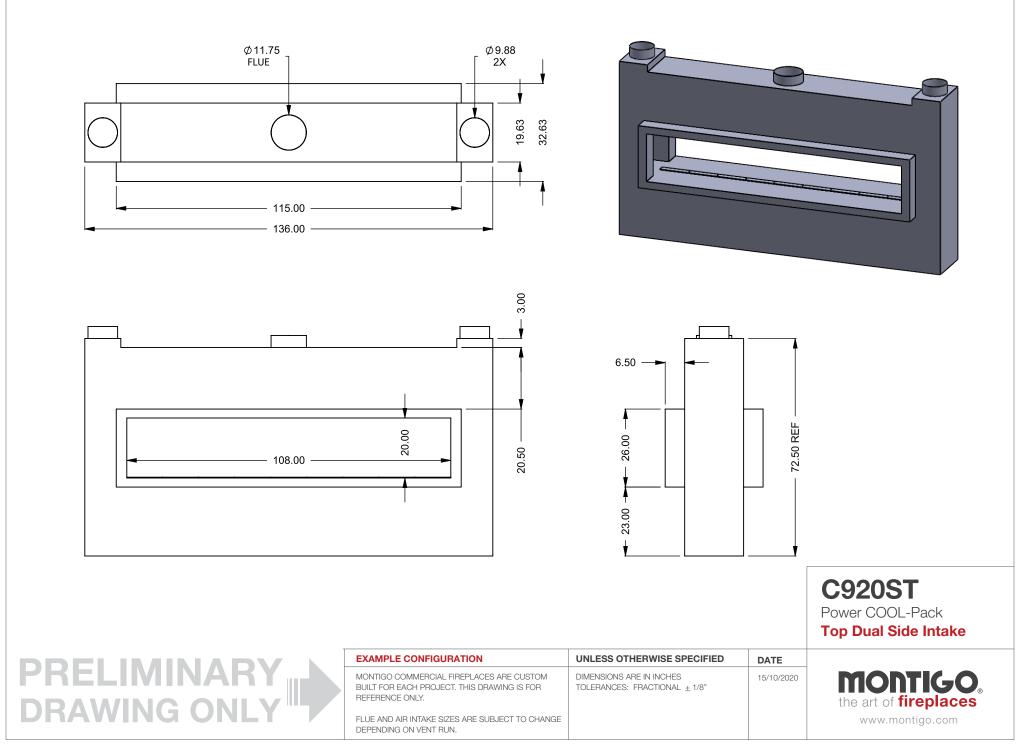

| UNLESS OTHERWISE SPECIFIED                                 | DATE       |                              |
|---|------------------------------------------------------------------------------------------------------------|------------------------------------------------------------|------------|------------------------------|
|   | MONTIGO COMMERCIAL FIREPLACES ARE CUSTOM<br>BUILT FOR EACH PROJECT. THIS DRAWING IS FOR<br>REFERENCE ONLY. | DIMENSIONS ARE IN INCHES TOLERANCES: FRACTIONAL $\pm$ 1/8" | 15/10/2020 | the art of <b>fireplaces</b> |
|   | FLUE AND AIR INTAKE SIZES ARE SUBJECT TO CHANGE<br>DEPENDING ON VENT RUN.                                  |                                                            |            | www.montigo.com              |