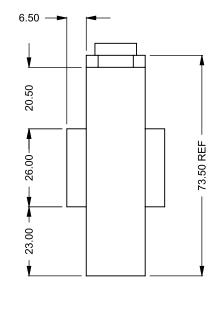

C920ST Power COOL-Pack Top One Side Left Intake

| PRELIMINARY         |  |
|---------------------|--|
| <b>DRAWING ONLY</b> |  |

| EXAMPLE CONFIGURATION                                                                                      | UNLESS OTHERWISE SPECIFIED                                 | DATE       |                              |
|------------------------------------------------------------------------------------------------------------|------------------------------------------------------------|------------|------------------------------|
| MONTIGO COMMERCIAL FIREPLACES ARE CUSTOM<br>BUILT FOR EACH PROJECT. THIS DRAWING IS FOR<br>REFERENCE ONLY. | DIMENSIONS ARE IN INCHES TOLERANCES: FRACTIONAL $\pm$ 1/8" | 15/10/2020 | the art of <b>fireplaces</b> |
| FLUE AND AIR INTAKE SIZES ARE SUBJECT TO CHANGE<br>DEPENDING ON VENT RUN.                                  |                                                            |            | www.montigo.com              |