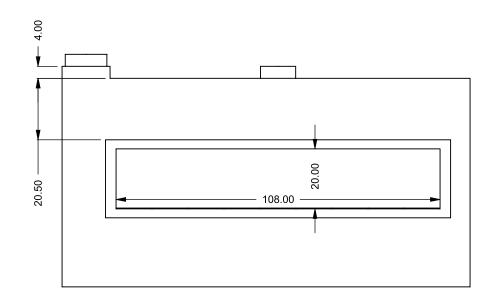

C920ST Power COOL-Pack Top One Side Left Intake

| PRELIMINARY         |  |
|---------------------|--|
| <b>DRAWING ONLY</b> |  |

| EXAMPLE CONFIGURATION                                                                                      | UNLESS OTHERWISE SPECIFIED                                 | DATE       |                              |
|------------------------------------------------------------------------------------------------------------|------------------------------------------------------------|------------|------------------------------|
| MONTIGO COMMERCIAL FIREPLACES ARE CUSTOM<br>BUILT FOR EACH PROJECT. THIS DRAWING IS FOR<br>REFERENCE ONLY. | DIMENSIONS ARE IN INCHES TOLERANCES: FRACTIONAL $\pm$ 1/8" | 15/10/2020 | the art of <b>fireplaces</b> |
| FLUE AND AIR INTAKE SIZES ARE SUBJECT TO CHANGE<br>DEPENDING ON VENT RUN.                                  |                                                            |            | www.montigo.com              |