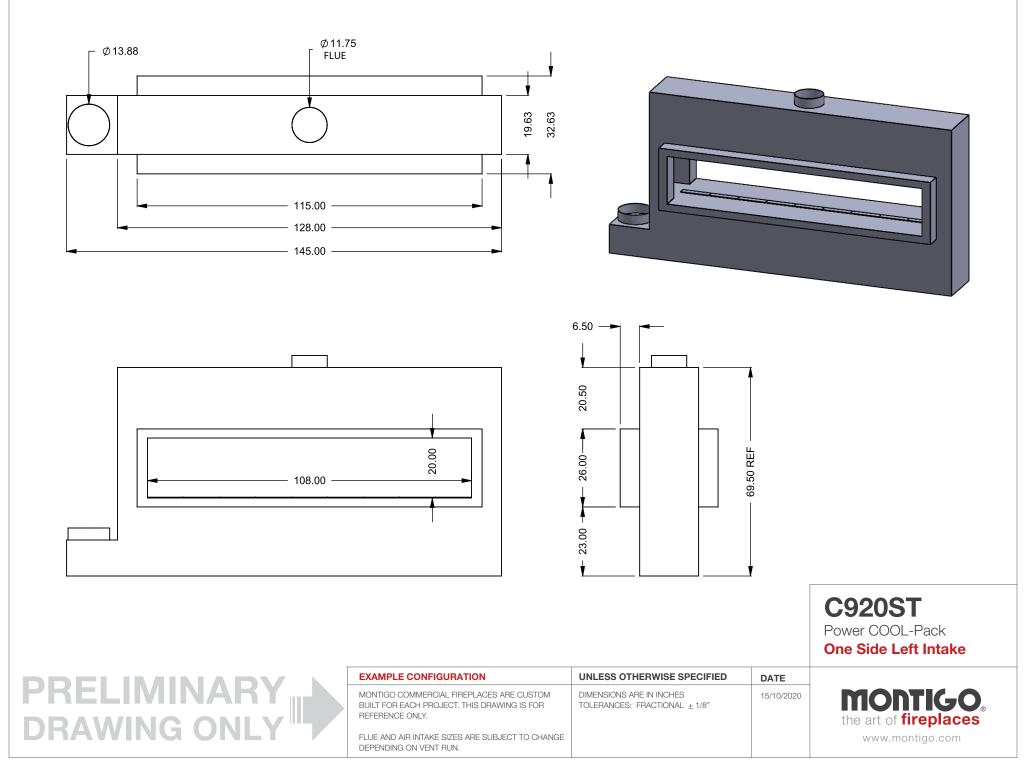

C920ST Power COOL-Pack Top One Side Left Intake

| PRELIMINARY         |  |
|---------------------|--|
| <b>DRAWING ONLY</b> |  |

| EXAMPLE CONFIGURATION                                                                                      | UNLESS OTHERWISE SPECIFIED                                 | DATE       |                              |
|------------------------------------------------------------------------------------------------------------|------------------------------------------------------------|------------|------------------------------|
| MONTIGO COMMERCIAL FIREPLACES ARE CUSTOM<br>BUILT FOR EACH PROJECT. THIS DRAWING IS FOR<br>REFERENCE ONLY. | DIMENSIONS ARE IN INCHES TOLERANCES: FRACTIONAL $\pm$ 1/8" | 15/10/2020 | the art of <b>fireplaces</b> |
| FLUE AND AIR INTAKE SIZES ARE SUBJECT TO CHANGE<br>DEPENDING ON VENT RUN.                                  |                                                            |            | www.montigo.com              |