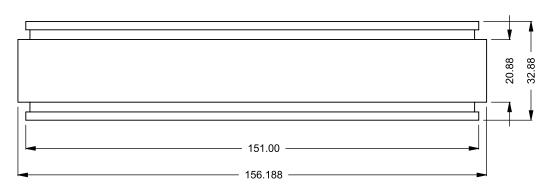

UNLESS OTHERWISE SPECIFIED

DIMENSIONS ARE IN INCHES
TOLERANCES: FRACTIONAL ± 1/8"

15/10/2020

montigo the art of fireplaces

www.montigo.com