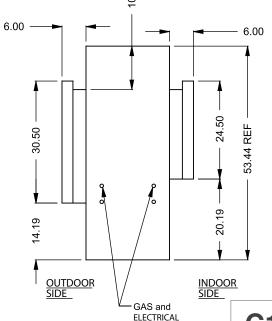

EXAMPLE CONFIGURATION

MONTIGO COMMERCIAL FIREPLACES ARE CUSTOM
BUILT FOR EACH PROJECT. THIS DRAWING IS FOR

BUILT FOR EACH PROJECT. THIS DRAWING IS FOR REFERENCE ONLY.

FLUE AND AIR INTAKE SIZES ARE SUBJECT TO CHANGE DEPENDING ON VENT RUN.