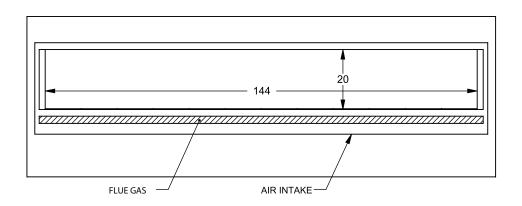

EXAMPLE CONFIGURATION

MONTIGO COMMERCIAL FIREPLACES ARE CUSTOM
BUILT FOR EACH PROJECT. THIS DRAWING IS FOR

BUILT FOR EACH PROJECT. THIS DRAWING IS FOR REFERENCE ONLY.

FLUE AND AIR INTAKE SIZES ARE SUBJECT TO CHANGE DEPENDING ON VENT RUN.