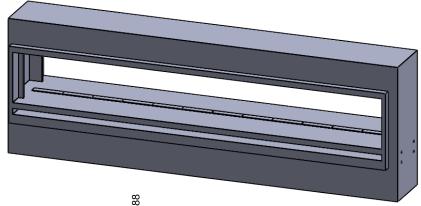

STANDARD BUILD IS FULL STAINLESS STEEL CONSTRUCTION.
PLEASE INQUIRE FOR CUSTOM OPTIONS TO INCLUDE BLACK
GALVANNEALED STEEL PARTS OR AREAS.

**C1220STIO** 

Power COOL-Pack
Front Intake

PRELIMINARY DRAWING ONLY

EXAMPLE CONFIGURATION

MONTIGO COMMERCIAL FIREPLACES ARE CUSTOM
BUILT FOR EACH PROJECT. THIS DRAWING IS FOR

BUILT FOR EACH PROJECT. THIS DRAWING IS FOR REFERENCE ONLY.

FLUE AND AIR INTAKE SIZES ARE SUBJECT TO CHANGE DEPENDING ON VENT RUN.