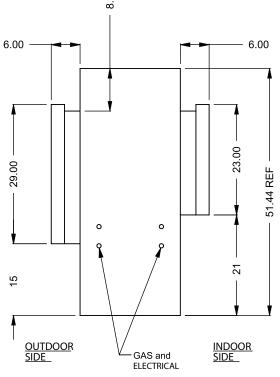

STANDARD BUILD IS FULL STAINLESS STEEL CONSTRUCTION. PLEASE INQUIRE FOR CUSTOM OPTIONS TO INCLUDE BLACK GALVANNEALED STEEL PARTS OR AREAS.

C320STIO
Power COOL-Pack
Front Intake

| EXAMPLE CONFIGURATION                                                                                      | UNLESS OTHERWISE SPECIFIED                             | DATE       |
|------------------------------------------------------------------------------------------------------------|--------------------------------------------------------|------------|
| MONTIGO COMMERCIAL FIREPLACES ARE CUSTOM<br>BUILT FOR EACH PROJECT. THIS DRAWING IS FOR<br>REFERENCE ONLY. | DIMENSIONS ARE IN INCHES TOLERANCES: FRACTIONAL ± 1/8" | 15/10/2020 |