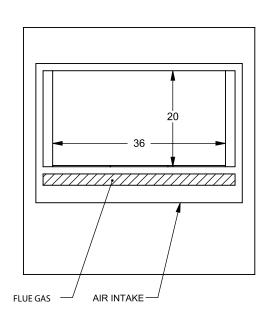

FLUE AND AIR INTAKE SIZES ARE SUBJECT TO CHANGE DEPENDING ON VENT RUN.

montigo the art of fireplaces

www.montigo.com