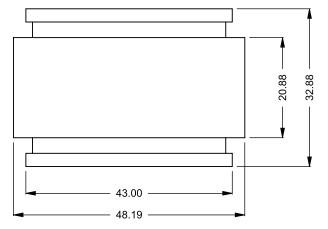

STANDARD BUILD IS FULL STAINLESS STEEL CONSTRUCTION. PLEASE INQUIRE FOR CUSTOM OPTIONS TO INCLUDE BLACK GALVANNEALED STEEL PARTS OR AREAS.

C320STIO
Power COOL-Pack
Front Intake

| EXAMPLE CONFIGURATION                                                                                      | UNLESS OTHERWISE SPECIFIED                             | DATE       |
|------------------------------------------------------------------------------------------------------------|--------------------------------------------------------|------------|
| MONTIGO COMMERCIAL FIREPLACES ARE CUSTOM<br>BUILT FOR EACH PROJECT. THIS DRAWING IS FOR<br>REFERENCE ONLY. | DIMENSIONS ARE IN INCHES TOLERANCES: FRACTIONAL ± 1/8" | 15/10/2020 |