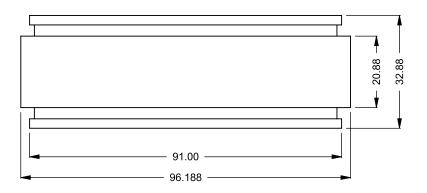

STANDARD BUILD IS FULL STAINLESS STEEL CONSTRUCTION. PLEASE INQUIRE FOR CUSTOM OPTIONS TO INCLUDE BLACK GALVANNEALED STEEL PARTS OR AREAS.

**C720STIO** Power COOL-Pack

**Front Intake** 

| EXAMPLE CONFIGURATION                                                                 | UNLESS OTHERWISE SPECIFIED | DATE    |
|---------------------------------------------------------------------------------------|----------------------------|---------|
| MONTIGO COMMERCIAL FIREPLACES ARE CUSTO<br>BUILT FOR EACH PROJECT. THIS DRAWING IS FO |                            | 15/10/2 |
| REFERENCE ONLY.                                                                       |                            |         |