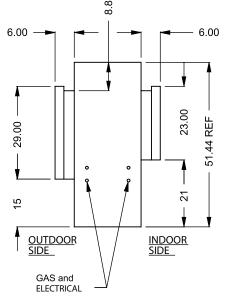

STANDARD BUILD IS FULL STAINLESS STEEL CONSTRUCTION. PLEASE INQUIRE FOR CUSTOM OPTIONS TO INCLUDE BLACK GALVANNEALED STEEL PARTS OR AREAS.

**C720STIO** Power COOL-Pack

**Front Intake** 

| EXAMPLE CONFIGURATION                                                                 | UNLESS OTHERWISE SPECIFIED | DATE    |
|---------------------------------------------------------------------------------------|----------------------------|---------|
| MONTIGO COMMERCIAL FIREPLACES ARE CUSTO<br>BUILT FOR EACH PROJECT. THIS DRAWING IS FO |                            | 15/10/2 |
| REFERENCE ONLY.                                                                       |                            |         |