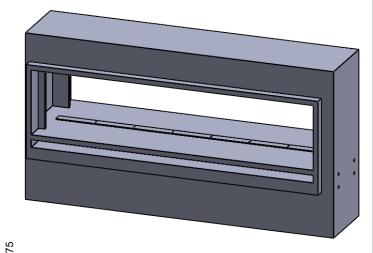

STANDARD BUILD IS FULL STAINLESS STEEL CONSTRUCTION. PLEASE INQUIRE FOR CUSTOM OPTIONS TO INCLUDE BLACK GALVANNEALED STEEL PARTS OR AREAS.

**C720STIO** Power COOL-Pack

**Front Intake** 

| EXAMPLE CONFIGURATION                                                                 | UNLESS OTHERWISE SPECIFIED | DATE    |
|---------------------------------------------------------------------------------------|----------------------------|---------|
| MONTIGO COMMERCIAL FIREPLACES ARE CUSTO<br>BUILT FOR EACH PROJECT. THIS DRAWING IS FO |                            | 15/10/2 |
| REFERENCE ONLY.                                                                       |                            |         |