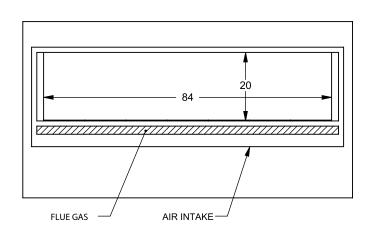

FLUE AND AIR INTAKE SIZES ARE SUBJECT TO CHANGE DEPENDING ON VENT RUN.

MONTIGO. the art of fireplaces

www.montigo.com