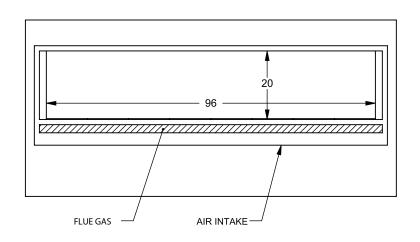

montigo the art of fireplaces

www.montigo.com

FLUE AND AIR INTAKE SIZES ARE SUBJECT TO CHANGE

DEPENDING ON VENT RUN.