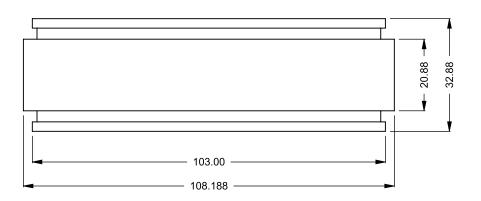

STANDARD BUILD IS FULL STAINLESS STEEL CONSTRUCTION. PLEASE INQUIRE FOR CUSTOM OPTIONS TO INCLUDE BLACK GALVANNEALED STEEL PARTS OR AREAS.

**C820STIO**Power COOL-Pack

**Front Intake** 

| EXAMPLE CONFIGURATION                                                                                      | UNLESS OTHERWISE SPECIFIED                                | DATE       |
|------------------------------------------------------------------------------------------------------------|-----------------------------------------------------------|------------|
| MONTIGO COMMERCIAL FIREPLACES ARE CUSTOM<br>BUILT FOR EACH PROJECT. THIS DRAWING IS FOR<br>REFERENCE ONLY. | DIMENSIONS ARE IN INCHES<br>TOLERANCES: FRACTIONAL ± 1/8" | 15/10/2020 |