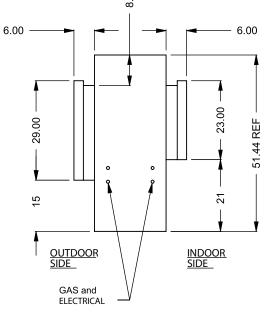

STANDARD BUILD IS FULL STAINLESS STEEL CONSTRUCTION. PLEASE INQUIRE FOR CUSTOM OPTIONS TO INCLUDE BLACK GALVANNEALED STEEL PARTS OR AREAS.

**C820STIO**Power COOL-Pack

**Front Intake** 

| EXAMPLE CONFIGURATION                                                                                      | UNLESS OTHERWISE SPECIFIED                                | DATE       |
|------------------------------------------------------------------------------------------------------------|-----------------------------------------------------------|------------|
| MONTIGO COMMERCIAL FIREPLACES ARE CUSTOM<br>BUILT FOR EACH PROJECT. THIS DRAWING IS FOR<br>REFERENCE ONLY. | DIMENSIONS ARE IN INCHES<br>TOLERANCES: FRACTIONAL ± 1/8" | 15/10/2020 |