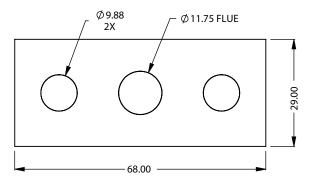

## BF60ST

Low Profile / COOL-Pack

**Top Intake** 



| EXAMPLE CONFIGURATION                                                                                      | UNLESS OTHERWISE SPECIFIED                             | DATE      |
|------------------------------------------------------------------------------------------------------------|--------------------------------------------------------|-----------|
| MONTIGO COMMERCIAL FIREPLACES ARE CUSTOM<br>BUILT FOR EACH PROJECT. THIS DRAWING IS FOR<br>REFERENCE ONLY. | DIMENSIONS ARE IN INCHES TOLERANCES: FRACTIONAL ± 1/8" | 14/2/2023 |

the art of fireplaces

www.montigo.com

THE INFORMATION CONTAINED IN THIS DRAWING IS THE SOLE PROPERTY OF CANADIAN HEATING PRODUCTS. ANY REPRODUCTION IN PART OR AS A WHOLE WITHOUT THE WRITTEN PERMIS