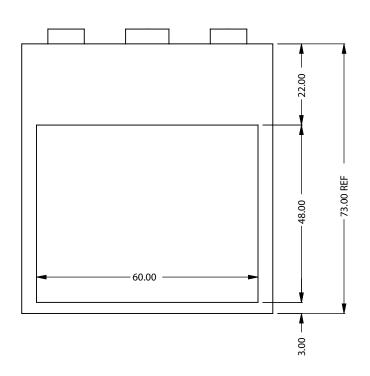

## BF60ST

Low Profile / COOL-Pack

**Top Intake** 

| EXAMPLE CONFIGURATION                                                                                      | UNLESS OTHERWISE SPECIFIED                             | DATE      |
|------------------------------------------------------------------------------------------------------------|--------------------------------------------------------|-----------|
| MONTIGO COMMERCIAL FIREPLACES ARE CUSTOM<br>BUILT FOR EACH PROJECT. THIS DRAWING IS FOR<br>REFERENCE ONLY. | DIMENSIONS ARE IN INCHES TOLERANCES: FRACTIONAL ± 1/8" | 14/2/2023 |