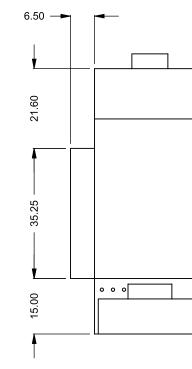

FLUE AND AIR INTAKE SIZES ARE SUBJECT TO CHANGE

COOL-Pack / Power COOL-Pack **Rear Intake** 

DRAWING ONL

**EXAMPLE CONFIGURATION UNLESS OTHERWISE SPECIFIED** MONTIGO COMMERCIAL FIREPLACES ARE CUSTOM DIMENSIONS ARE IN INCHES BUILT FOR EACH PROJECT. THIS DRAWING IS FOR TOLERANCES: FRACTIONAL ± 1/8" REFERENCE ONLY.

FLUE AND AIR INTAKE SIZES ARE SUBJECT TO CHANGE DEPENDING ON VENT RUN.

15/10/2020

DATE

**MONTIGO**® the art of **fireplaces** www.montigo.com

36.00

**BF36** 

COOL-Pack / Power COOL-Pack

**One Side Left Intake** 