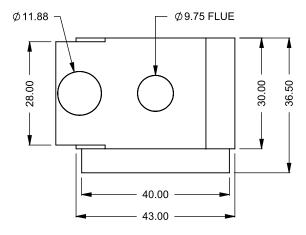

FLUE AND AIR INTAKE SIZES ARE SUBJECT TO CHANGE

COOL-Pack / Power COOL-Pack

**Front Intake** 

| EXAMPLE CONFIGURATION                                                                                | UNLESS OTHERWISE SPECIFIED                             | DATE       |
|------------------------------------------------------------------------------------------------------|--------------------------------------------------------|------------|
| MONTIGO COMMERCIAL FIREPLACES ARE CUSTOM BUILT FOR EACH PROJECT. THIS DRAWING IS FOR REFERENCE ONLY. | DIMENSIONS ARE IN INCHES TOLERANCES: FRACTIONAL ± 1/8" | 15/10/2020 |

FLUE AND AIR INTAKE SIZES ARE SUBJECT TO CHANGE

COOL-Pack / Power COOL-Pack **Rear Intake** 

DRAWING ONL

**EXAMPLE CONFIGURATION UNLESS OTHERWISE SPECIFIED** MONTIGO COMMERCIAL FIREPLACES ARE CUSTOM DIMENSIONS ARE IN INCHES BUILT FOR EACH PROJECT. THIS DRAWING IS FOR TOLERANCES: FRACTIONAL ± 1/8" REFERENCE ONLY.

FLUE AND AIR INTAKE SIZES ARE SUBJECT TO CHANGE DEPENDING ON VENT RUN.

15/10/2020

DATE

**MONTIGO**® the art of **fireplaces** www.montigo.com

36.00

**BF36** 

COOL-Pack / Power COOL-Pack

**One Side Left Intake** 