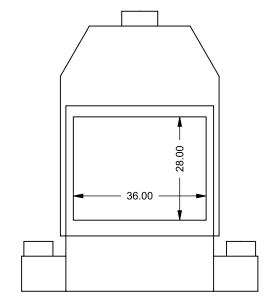

FLUE AND AIR INTAKE SIZES ARE SUBJECT TO CHANGE DEPENDING ON VENT RUN.

15/10/2020

DATE

**MONTIGO**® the art of **fireplaces** www.montigo.com

36.00

**BF36** 

COOL-Pack / Power COOL-Pack

**One Side Left Intake** 