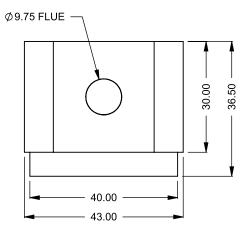

FLUE AND AIR INTAKE SIZES ARE SUBJECT TO CHANGE DEPENDING ON VENT RUN.

15/10/2020

DATE

**MONTIGO**® the art of **fireplaces** www.montigo.com

36.00

**BF36** 

COOL-Pack / Power COOL-Pack

**One Side Left Intake** 