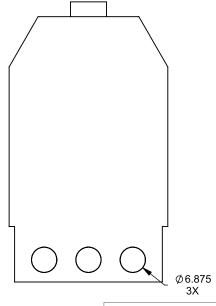

RAWING IS FOR<br>REFERENCE ONLY. | DIMENSIONS ARE IN INCHES TOLERANCES: FRACTIONAL ± 1/8" | 15/10/2020 |



FLUE AND AIR INTAKE SIZES ARE SUBJECT TO CHANGE









COOL-Pack / Power COOL-Pack

**Front Intake** 



| EXAMPLE CONFIGURATION                                                                                | UNLESS OTHERWISE SPECIFIED                             | DATE       |
|------------------------------------------------------------------------------------------------------|--------------------------------------------------------|------------|
| MONTIGO COMMERCIAL FIREPLACES ARE CUSTOM BUILT FOR EACH PROJECT. THIS DRAWING IS FOR REFERENCE ONLY. | DIMENSIONS ARE IN INCHES TOLERANCES: FRACTIONAL ± 1/8" | 15/10/2020 |



FLUE AND AIR INTAKE SIZES ARE SUBJECT TO CHANGE











COOL-Pack / Power COOL-Pack **Rear Intake** 

DRAWING ONL

**EXAMPLE CONFIGURATION UNLESS OTHERWISE SPECIFIED** MONTIGO COMMERCIAL FIREPLACES ARE CUSTOM DIMENSIONS ARE IN INCHES BUILT FOR EACH PROJECT. THIS DRAWING IS FOR TOLERANCES: FRACTIONAL ± 1/8" REFERENCE ONLY.

FLUE AND AIR INTAKE SIZES ARE SUBJECT TO CHANGE DEPENDING ON VENT RUN.

15/10/2020

DATE

**MONTIGO**® the art of **fireplaces** www.montigo.com



36.00





**BF36** 

COOL-Pack / Power COOL-Pack

**One Side Left Intake** 



| EXAMPLE CONFIGURATION                                                                                      | UNLESS OTHERWISE SPECIFIED                             | DATE       |
|------------------------------------------------------------------------------------------------------------|----------