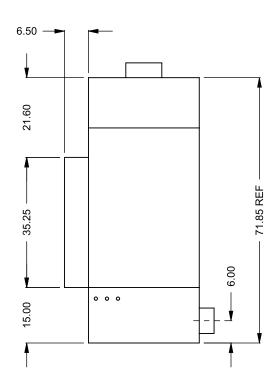

the art of fireplaces
www.montigo.com

FLUE AND AIR INTAKE SIZES ARE SUBJECT TO CHANGE

COOL-Pack / Power COOL-Pack

Dual Side Intake

71.85 REF

| EXAMPLE CONFIGURATION                                                                                      | UNLESS OTHERWISE SPECIFIED                             | DATE       |
|------------------------------------------------------------------------------------------------------------|--------------------------------------------------------|------------|
| MONTIGO COMMERCIAL FIREPLACES ARE CUSTOM<br>BUILT FOR EACH PROJECT. THIS DRAWING IS FOR<br>REFERENCE ONLY. | DIMENSIONS ARE IN INCHES TOLERANCES: FRACTIONAL ± 1/8" | 15/10/2020 |