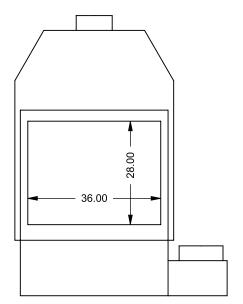

FLUE AND AIR INTAKE SIZES ARE SUBJECT TO CHANGE DEPENDING ON VENT RUN.

15/10/2020

DATE

**MONTIGO**® the art of **fireplaces** www.montigo.com

36.00

**BF36** 

COOL-Pack / Power COOL-Pack

**One Side Left Intake** 