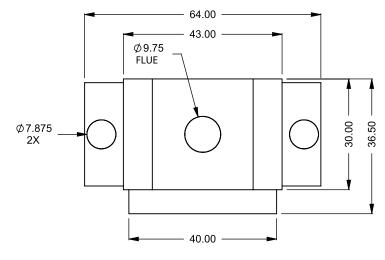

FLUE AND AIR INTAKE SIZES ARE SUBJECT TO CHANGE

COOL-Pack / Power COOL-Pack

**Front Intake** 

| EXAMPLE CONFIGURATION                                                                                | UNLESS OTHERWISE SPECIFIED                             | DATE       |
|------------------------------------------------------------------------------------------------------|--------------------------------------------------------|------------|
| MONTIGO COMMERCIAL FIREPLACES ARE CUSTOM BUILT FOR EACH PROJECT. THIS DRAWING IS FOR REFERENCE ONLY. | DIMENSIONS ARE IN INCHES TOLERANCES: FRACTIONAL ± 1/8" | 15/10/2020 |

FLUE AND AIR INTAKE SIZES ARE SUBJECT TO CHANGE

COOL-Pack / Power COOL-Pack **Rear Intake** 

DRAWING ONL

**EXAMPLE CONFIGURATION UNLESS OTHERWISE SPECIFIED** MONTIGO COMMERCIAL FIREPLACES ARE CUSTOM DIMENSIONS ARE IN INCHES BUILT FOR EACH PROJECT. THIS DRAWING IS FOR TOLERANCES: FRACTIONAL ± 1/8" REFERENCE ONLY.