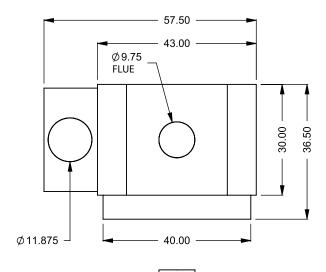

COOL-Pack / Power COOL-Pack

**Bottom Intake** 

| EXAMPLE CONFIGURATION                                                                                      | UNLESS OTHERWISE SPECIFIED                             | DATE       |
|------------------------------------------------------------------------------------------------------------|--------------------------------------------------------|------------|
| MONTIGO COMMERCIAL FIREPLACES ARE CUSTOM<br>BUILT FOR EACH PROJECT. THIS DRAWING IS FOR<br>REFERENCE ONLY. | DIMENSIONS ARE IN INCHES TOLERANCES: FRACTIONAL ± 1/8" | 15/10/2020 |

FLUE AND AIR INTAKE SIZES ARE SUBJECT TO CHANGE

COOL-Pack / Power COOL-Pack

**Front Intake** 

| EXAMPLE CONFIGURATION                                                                                | UNLESS OTHERWISE SPECIFIED                             | DATE       |
|------------------------------------------------------------------------------------------------------|--------------------------------------------------------|------------|
| MONTIGO COMMERCIAL FIREPLACES ARE CUSTOM BUILT FOR EACH PROJECT. THIS DRAWING IS FOR REFERENCE ONLY. | DIMENSIONS ARE IN INCHES TOLERANCES: FRACTIONAL ± 1/8" | 15/10/2020 |