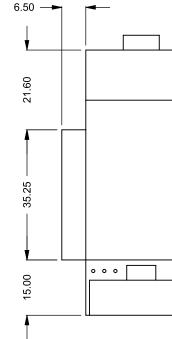

COOL-Pack / Power COOL-Pack

**Bottom Intake** 

| EXAMPLE CONFIGURATION                                                                                      | UNLESS OTHERWISE SPECIFIED                             | DATE       |
|------------------------------------------------------------------------------------------------------------|--------------------------------------------------------|------------|
| MONTIGO COMMERCIAL FIREPLACES ARE CUSTOM<br>BUILT FOR EACH PROJECT. THIS DRAWING IS FOR<br>REFERENCE ONLY. | DIMENSIONS ARE IN INCHES TOLERANCES: FRACTIONAL ± 1/8" | 15/10/2020 |

FLUE AND AIR INTAKE SIZES ARE SUBJECT TO CHANGE

COOL-Pack / Power COOL-Pack

**Front Intake** 

| EXAMPLE CONFIGURATION                                                                                | UNLESS OTHERWISE SPECIFIED                             | DATE       |
|------------------------------------------------------------------------------------------------------|--------------------------------------------------------|------------|
| MONTIGO COMMERCIAL FIREPLACES ARE CUSTOM BUILT FOR EACH PROJECT. THIS DRAWING IS FOR REFERENCE ONLY. | DIMENSIONS ARE IN INCHES TOLERANCES: FRACTIONAL ± 1/8" | 15/10/2020 |