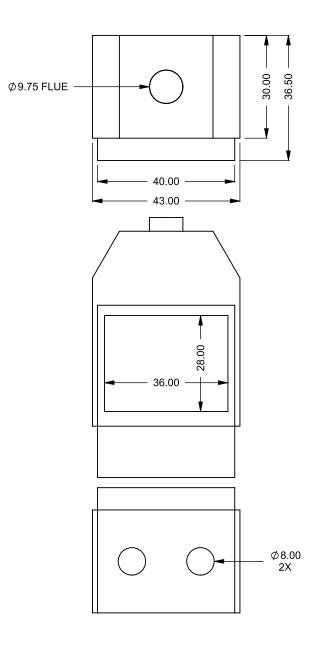

FLUE AND AIR INTAKE SIZES ARE SUBJECT TO CHANGE DEPENDING ON VENT RUN.

15/10/2020

DATE

**MONTIGO**® the art of **fireplaces** www.montigo.com

36.00

**BF36** 

COOL-Pack / Power COOL-Pack

**One Side Left Intake** 

the art of fireplaces
www.montigo.com

FLUE AND AIR INTAKE SIZES ARE SUBJECT TO CHANGE

COOL-Pack / Power COOL-Pack

Dual Side Intake

71.85 REF

| EXAMPLE CONFIGURATION                                                                                      | UNLESS OTHERWISE SPECIFIED                             | DATE       |
|------------------------------------------------------------------------------------------------------------|--------------------------------------------------------|------------|
| MONTIGO COMMERCIAL FIREPLACES ARE CUSTOM<br>BUILT FOR EACH PROJECT. THIS DRAWING IS FOR<br>REFERENCE ONLY. | DIMENSIONS ARE IN INCHES TOLERANCES: FRACTIONAL ± 1/8" | 15/10/2020 |