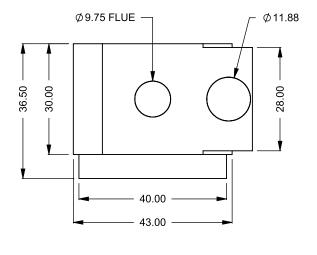

FLUE AND AIR INTAKE SIZES ARE SUBJECT TO CHANGE

COOL-Pack / Power COOL-Pack

**Front Intake** 

| EXAMPLE CONFIGURATION                                                                                | UNLESS OTHERWISE SPECIFIED                             | DATE       |
|------------------------------------------------------------------------------------------------------|--------------------------------------------------------|------------|
| MONTIGO COMMERCIAL FIREPLACES ARE CUSTOM BUILT FOR EACH PROJECT. THIS DRAWING IS FOR REFERENCE ONLY. | DIMENSIONS ARE IN INCHES TOLERANCES: FRACTIONAL ± 1/8" | 15/10/2020 |