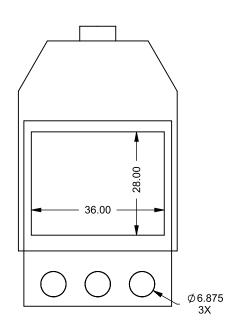

FLUE AND AIR INTAKE SIZES ARE SUBJECT TO CHANGE DEPENDING ON VENT RUN.

15/10/2020

DATE

**MONTIGO**® the art of **fireplaces** www.montigo.com

36.00

**BF36** 

COOL-Pack / Power COOL-Pack

**One Side Left Intake** 