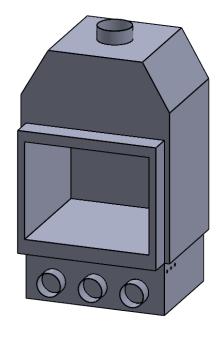

FLUE AND AIR INTAKE SIZES ARE SUBJECT TO CHANGE DEPENDING ON VENT RUN.

15/10/2020

DATE

**MONTIGO**® the art of **fireplaces** www.montigo.com

36.00

**BF36** 

COOL-Pack / Power COOL-Pack

**One Side Left Intake** 