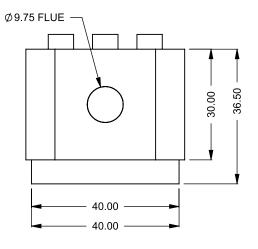

FLUE AND AIR INTAKE SIZES ARE SUBJECT TO CHANGE DEPENDING ON VENT RUN.

15/10/2020

DATE

**MONTIGO**® the art of **fireplaces** www.montigo.com

36.00

**BF36** 

COOL-Pack / Power COOL-Pack

**One Side Left Intake** 