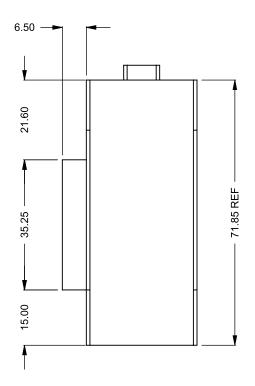

the art of fireplaces
www.montigo.com

FLUE AND AIR INTAKE SIZES ARE SUBJECT TO CHANGE

COOL-Pack / Power COOL-Pack

Dual Side Intake

71.85 REF

| EXAMPLE CONFIGURATION                                                                                      | UNLESS OTHERWISE SPECIFIED                             | DATE       |
|------------------------------------------------------------------------------------------------------------|--------------------------------------------------------|------------|
| MONTIGO COMMERCIAL FIREPLACES ARE CUSTOM<br>BUILT FOR EACH PROJECT. THIS DRAWING IS FOR<br>REFERENCE ONLY. | DIMENSIONS ARE IN INCHES TOLERANCES: FRACTIONAL ± 1/8" | 15/10/2020 |