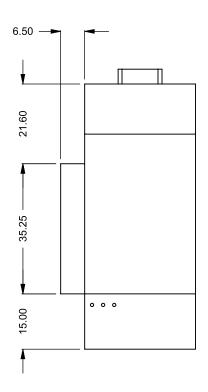

FLUE AND AIR INTAKE SIZES ARE SUBJECT TO CHANGE

COOL-Pack / Power COOL-Pack **Rear Intake** 

DRAWING ONL

**EXAMPLE CONFIGURATION UNLESS OTHERWISE SPECIFIED** MONTIGO COMMERCIAL FIREPLACES ARE CUSTOM DIMENSIONS ARE IN INCHES BUILT FOR EACH PROJECT. THIS DRAWING IS FOR TOLERANCES: FRACTIONAL ± 1/8" REFERENCE ONLY.