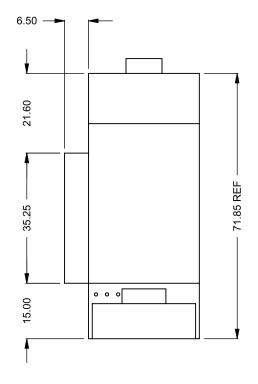

the art of fireplaces
www.montigo.com

FLUE AND AIR INTAKE SIZES ARE SUBJECT TO CHANGE

COOL-Pack / Power COOL-Pack

Dual Side Intake

71.85 REF

| EXAMPLE CONFIGURATION                                                                                      | UNLESS OTHERWISE SPECIFIED                             | DATE       |
|------------------------------------------------------------------------------------------------------------|--------------------------------------------------------|------------|
| MONTIGO COMMERCIAL FIREPLACES ARE CUSTOM<br>BUILT FOR EACH PROJECT. THIS DRAWING IS FOR<br>REFERENCE ONLY. | DIMENSIONS ARE IN INCHES TOLERANCES: FRACTIONAL ± 1/8" | 15/10/2020 |