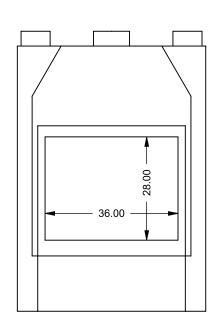

FLUE AND AIR INTAKE SIZES ARE SUBJECT TO CHANGE DEPENDING ON VENT RUN.

15/10/2020

DATE

**MONTIGO**® the art of **fireplaces** www.montigo.com

36.00

**BF36** 

COOL-Pack / Power COOL-Pack

**One Side Left Intake** 