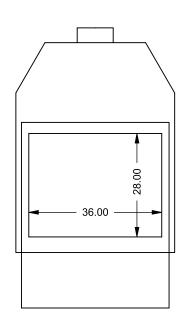

FLUE AND AIR INTAKE SIZES ARE SUBJECT TO CHANGE DEPENDING ON VENT RUN.

15/10/2020

DATE

**MONTIGO**® the art of **fireplaces** www.montigo.com

36.00

**BF36** 

COOL-Pack / Power COOL-Pack

**One Side Left Intake** 