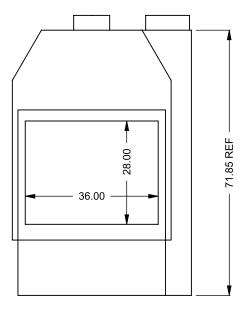

FLUE AND AIR INTAKE SIZES ARE SUBJECT TO CHANGE DEPENDING ON VENT RUN.

15/10/2020

DATE

**MONTIGO**® the art of **fireplaces** www.montigo.com

36.00

**BF36** 

COOL-Pack / Power COOL-Pack

**One Side Left Intake** 

the art of fireplaces
www.montigo.com

FLUE AND AIR INTAKE SIZES ARE SUBJECT TO CHANGE

COOL-Pack / Power COOL-Pack

Dual Side Intake

71.85 REF

| EXAMPLE CONFIGURATION                                                                                      | UNLESS OTHERWISE SPECIFIED                             | DATE       |
|------------------------------------------------------------------------------------------------------------|--------------------------------------------------------|------------|
| MONTIGO COMMERCIAL FIREPLACES ARE CUSTOM<br>BUILT FOR EACH PROJECT. THIS DRAWING IS FOR<br>REFERENCE ONLY. | DIMENSIONS ARE IN INCHES TOLERANCES: FRACTIONAL ± 1/8" | 15/10/2020 |