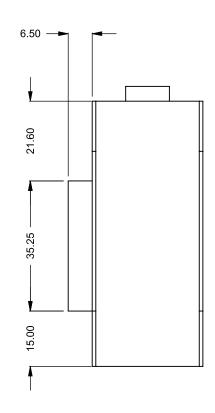

FLUE AND AIR INTAKE SIZES ARE SUBJECT TO CHANGE DEPENDING ON VENT RUN.

15/10/2020

DATE

**MONTIGO**® the art of **fireplaces** www.montigo.com

36.00

**BF36** 

COOL-Pack / Power COOL-Pack

**One Side Left Intake** 