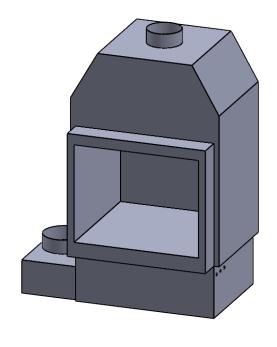

COOL-Pack / Power COOL-Pack

**Bottom Intake** 

| EXAMPLE CONFIGURATION                                                                                      | UNLESS OTHERWISE SPECIFIED                             | DATE       |
|------------------------------------------------------------------------------------------------------------|--------------------------------------------------------|------------|
| MONTIGO COMMERCIAL FIREPLACES ARE CUSTOM<br>BUILT FOR EACH PROJECT. THIS DRAWING IS FOR<br>REFERENCE ONLY. | DIMENSIONS ARE IN INCHES TOLERANCES: FRACTIONAL ± 1/8" | 15/10/2020 |

FLUE AND AIR INTAKE SIZES ARE SUBJECT TO CHANGE

COOL-Pack / Power COOL-Pack

**Front Intake** 

| EXAMPLE CONFIGURATION                                                                                | UNLESS OTHERWISE SPECIFIED                             | DATE       |
|------------------------------------------------------------------------------------------------------|--------------------------------------------------------|------------|
| MONTIGO COMMERCIAL FIREPLACES ARE CUSTOM BUILT FOR EACH PROJECT. THIS DRAWING IS FOR REFERENCE ONLY. | DIMENSIONS ARE IN INCHES TOLERANCES: FRACTIONAL ± 1/8" | 15/10/2020 |

FLUE AND AIR INTAKE SIZES ARE SUBJECT TO CHANGE

COOL-Pack / Power COOL-Pack **Rear Intake** 

DRAWING ONL

**EXAMPLE CONFIGURATION UNLESS OTHERWISE SPECIFIED** MONTIGO COMMERCIAL FIREPLACES ARE CUSTOM DIMENSIONS ARE IN INCHES BUILT FOR EACH PROJECT. THIS DRAWING IS FOR TOLERANCES: FRACTIONAL ± 1/8" REFERENCE ONLY.

FLUE AND AIR INTAKE SIZES ARE SUBJECT TO CHANGE DEPENDING ON VENT RUN.

15/10/2020

DATE

**MONTIGO**® the art of **fireplaces** www.montigo.com

36.00

**BF36** 

COOL-Pack / Power COOL-Pack

**One Side Left Intake** 