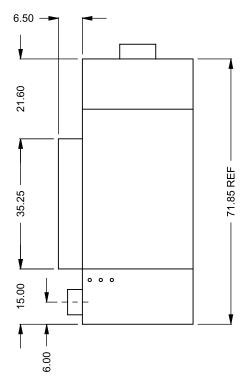

the art of fireplaces
www.montigo.com

FLUE AND AIR INTAKE SIZES ARE SUBJECT TO CHANGE

COOL-Pack / Power COOL-Pack

Dual Side Intake

71.85 REF

| EXAMPLE CONFIGURATION                                                                                      | UNLESS OTHERWISE SPECIFIED                             | DATE       |
|------------------------------------------------------------------------------------------------------------|--------------------------------------------------------|------------|
| MONTIGO COMMERCIAL FIREPLACES ARE CUSTOM<br>BUILT FOR EACH PROJECT. THIS DRAWING IS FOR<br>REFERENCE ONLY. | DIMENSIONS ARE IN INCHES TOLERANCES: FRACTIONAL ± 1/8" | 15/10/2020 |