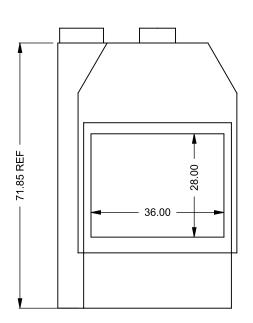

the art of fireplaces
www.montigo.com

FLUE AND AIR INTAKE SIZES ARE SUBJECT TO CHANGE

COOL-Pack / Power COOL-Pack

Dual Side Intake

71.85 REF

| EXAMPLE CONFIGURATION                                                                                      | UNLESS OTHERWISE SPECIFIED                             | DATE       |
|------------------------------------------------------------------------------------------------------------|--------------------------------------------------------|------------|
| MONTIGO COMMERCIAL FIREPLACES ARE CUSTOM<br>BUILT FOR EACH PROJECT. THIS DRAWING IS FOR<br>REFERENCE ONLY. | DIMENSIONS ARE IN INCHES TOLERANCES: FRACTIONAL ± 1/8" | 15/10/2020 |