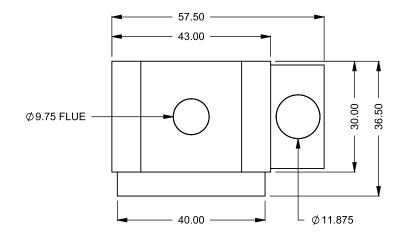

COOL-Pack / Power COOL-Pack

**Bottom Intake** 

| EXAMPLE CONFIGURATION                                                                                      | UNLESS OTHERWISE SPECIFIED                             | DATE       |
|------------------------------------------------------------------------------------------------------------|--------------------------------------------------------|------------|
| MONTIGO COMMERCIAL FIREPLACES ARE CUSTOM<br>BUILT FOR EACH PROJECT. THIS DRAWING IS FOR<br>REFERENCE ONLY. | DIMENSIONS ARE IN INCHES TOLERANCES: FRACTIONAL ± 1/8" | 15/10/2020 |

FLUE AND AIR INTAKE SIZES ARE SUBJECT TO CHANGE

COOL-Pack / Power COOL-Pack

**Front Intake** 

| EXAMPLE CONFIGURATION                                                                                | UNLESS OTHERWISE SPECIFIED                             | DATE       |
|------------------------------------------------------------------------------------------------------|--------------------------------------------------------|------------|
| MONTIGO COMMERCIAL FIREPLACES ARE CUSTOM BUILT FOR EACH PROJECT. THIS DRAWING IS FOR REFERENCE ONLY. | DIMENSIONS ARE IN INCHES TOLERANCES: FRACTIONAL ± 1/8" | 15/10/2020 |