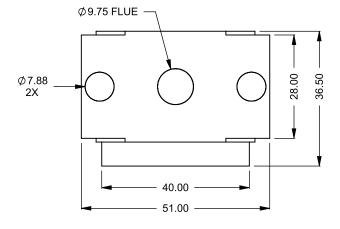

FLUE AND AIR INTAKE SIZES ARE SUBJECT TO CHANGE

COOL-Pack / Power COOL-Pack

**Front Intake** 

| EXAMPLE CONFIGURATION                                                                                | UNLESS OTHERWISE SPECIFIED                             | DATE       |
|------------------------------------------------------------------------------------------------------|--------------------------------------------------------|------------|
| MONTIGO COMMERCIAL FIREPLACES ARE CUSTOM BUILT FOR EACH PROJECT. THIS DRAWING IS FOR REFERENCE ONLY. | DIMENSIONS ARE IN INCHES TOLERANCES: FRACTIONAL ± 1/8" | 15/10/2020 |

FLUE AND AIR INTAKE SIZES ARE SUBJECT TO CHANGE

COOL-Pack / Power COOL-Pack **Rear Intake** 

DRAWING ONL

**EXAMPLE CONFIGURATION UNLESS OTHERWISE SPECIFIED** MONTIGO COMMERCIAL FIREPLACES ARE CUSTOM DIMENSIONS ARE IN INCHES BUILT FOR EACH PROJECT. THIS DRAWING IS FOR TOLERANCES: FRACTIONAL ± 1/8" REFERENCE ONLY.

FLUE AND AIR INTAKE SIZES ARE SUBJECT TO CHANGE DEPENDING ON VENT RUN.

15/10/2020

DATE

**MONTIGO**® the art of **fireplaces** www.montigo.com

36.00

**BF36** 

COOL-Pack / Power COOL-Pack

**One Side Left Intake** 