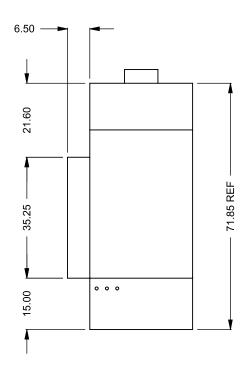

the art of fireplaces
www.montigo.com

FLUE AND AIR INTAKE SIZES ARE SUBJECT TO CHANGE

COOL-Pack / Power COOL-Pack

Dual Side Intake

71.85 REF

| EXAMPLE CONFIGURATION                                                                                      | UNLESS OTHERWISE SPECIFIED                             | DATE       |
|------------------------------------------------------------------------------------------------------------|--------------------------------------------------------|------------|
| MONTIGO COMMERCIAL FIREPLACES ARE CUSTOM<br>BUILT FOR EACH PROJECT. THIS DRAWING IS FOR<br>REFERENCE ONLY. | DIMENSIONS ARE IN INCHES TOLERANCES: FRACTIONAL ± 1/8" | 15/10/2020 |